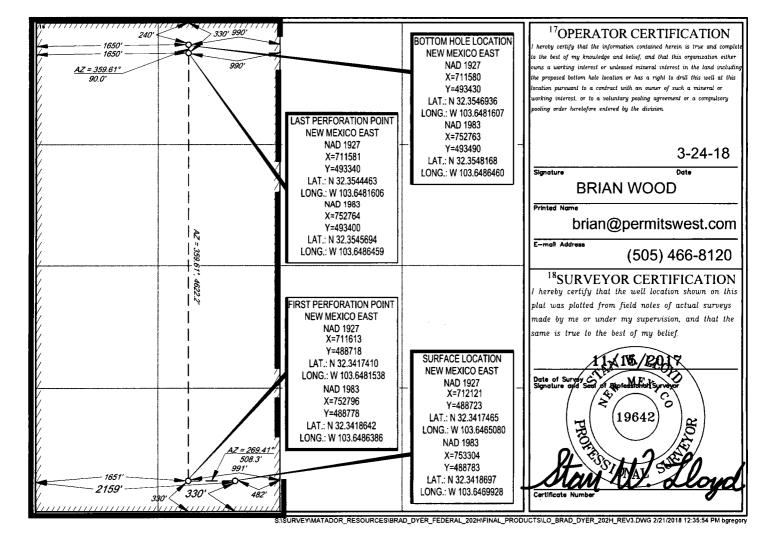

RECEIVED

**District Office** AMENDED REPORT

**FORM C-102** 

WELL LOCATION AND ACREAGE DEDICATION PLAT

Sante Fe, NM 87505

| 30-025- 49194  | <sup>3</sup> Pool Code<br>78297 | Pool Code WILDCAI; WOLFCAMP |  |  |
|----------------|---------------------------------|-----------------------------|--|--|
| ⁴Property Code | <sup>6</sup> Well Number        |                             |  |  |
| 322432         | #202H                           |                             |  |  |
| OGRID No.      | <sup>8</sup> Оµ                 | <sup>9</sup> Elevation      |  |  |
| 228937         | MATADOR PRO                     | 3731'                       |  |  |
|                | <sup>10</sup> Surf              | face Location               |  |  |

Township North/South line East/West line County UL or lot no. Rang Lot Ide Feet from the Feet from the Section 330' 2159 22-S 32-E SOUTH WEST LEA N 35

| UL or lot no.                        | Section                  | Township               | Range          | Lot Idn              | Feet from the | North/South line | Feet from the | East/West line | County |
|--------------------------------------|--------------------------|------------------------|----------------|----------------------|---------------|------------------|---------------|----------------|--------|
| l c                                  | 35                       | 22-S                   | 32-E           | _ [                  | 240'          | NORTH            | 1650'         | WEST           | LEA    |
| <sup>12</sup> Dedicated Acres<br>320 | <sup>13</sup> Joint or l | nfill <sup>14</sup> Co | nsolidation Co | de <sup>15</sup> Ord | er No.        |                  |               |                |        |