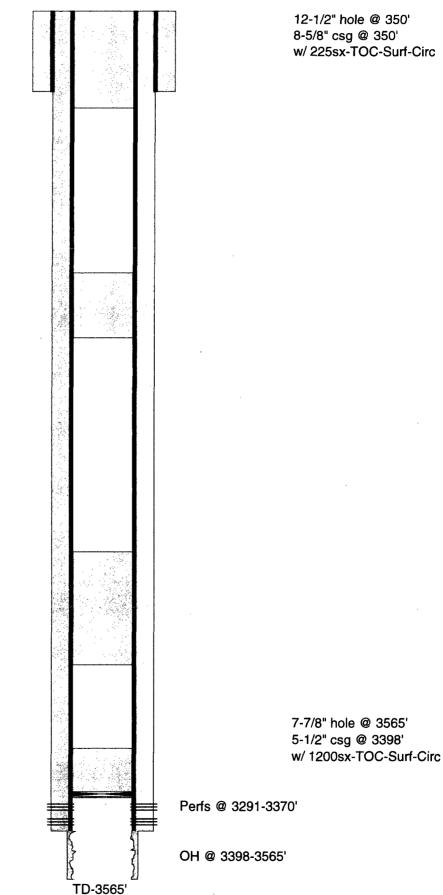

| Submit 1 Copy To App                                                                                                        |                                                                                                                                                                    |                                                                                                                                                                                                                                                                                                                                                                                                                                                                                                                                                                                                                                                                                                                                                                                                                                                                                                                                                                                                                                                                                                                                                                                                                                                                                                                                                                                                                                                                                                                                                                                                                                                                                                                                                                                                                                                                                                                                                                                                                                                                                                                                                                                                                                                                                                                                                                                                                                                                                                                                                                                                                                                                                              |                                                    |                                                                                               |         |
|-----------------------------------------------------------------------------------------------------------------------------|--------------------------------------------------------------------------------------------------------------------------------------------------------------------|----------------------------------------------------------------------------------------------------------------------------------------------------------------------------------------------------------------------------------------------------------------------------------------------------------------------------------------------------------------------------------------------------------------------------------------------------------------------------------------------------------------------------------------------------------------------------------------------------------------------------------------------------------------------------------------------------------------------------------------------------------------------------------------------------------------------------------------------------------------------------------------------------------------------------------------------------------------------------------------------------------------------------------------------------------------------------------------------------------------------------------------------------------------------------------------------------------------------------------------------------------------------------------------------------------------------------------------------------------------------------------------------------------------------------------------------------------------------------------------------------------------------------------------------------------------------------------------------------------------------------------------------------------------------------------------------------------------------------------------------------------------------------------------------------------------------------------------------------------------------------------------------------------------------------------------------------------------------------------------------------------------------------------------------------------------------------------------------------------------------------------------------------------------------------------------------------------------------------------------------------------------------------------------------------------------------------------------------------------------------------------------------------------------------------------------------------------------------------------------------------------------------------------------------------------------------------------------------------------------------------------------------------------------------------------------------|----------------------------------------------------|-----------------------------------------------------------------------------------------------|---------|
| Office                                                                                                                      | •                                                                                                                                                                  | State of New M                                                                                                                                                                                                                                                                                                                                                                                                                                                                                                                                                                                                                                                                                                                                                                                                                                                                                                                                                                                                                                                                                                                                                                                                                                                                                                                                                                                                                                                                                                                                                                                                                                                                                                                                                                                                                                                                                                                                                                                                                                                                                                                                                                                                                                                                                                                                                                                                                                                                                                                                                                                                                                                                               |                                                    | Form C                                                                                        |         |
| <u>District I</u> - (575) 393-6                                                                                             | 101                                                                                                                                                                | Energy, Minerals and Nat                                                                                                                                                                                                                                                                                                                                                                                                                                                                                                                                                                                                                                                                                                                                                                                                                                                                                                                                                                                                                                                                                                                                                                                                                                                                                                                                                                                                                                                                                                                                                                                                                                                                                                                                                                                                                                                                                                                                                                                                                                                                                                                                                                                                                                                                                                                                                                                                                                                                                                                                                                                                                                                                     | ural Resources                                     | Revised July 13<br>WELL API NO.                                                               | 3, 2013 |
| 1625 N. French Dr., H<br>District II – (575) 748-                                                                           |                                                                                                                                                                    | T DIM MOTOR                                                                                                                                                                                                                                                                                                                                                                                                                                                                                                                                                                                                                                                                                                                                                                                                                                                                                                                                                                                                                                                                                                                                                                                                                                                                                                                                                                                                                                                                                                                                                                                                                                                                                                                                                                                                                                                                                                                                                                                                                                                                                                                                                                                                                                                                                                                                                                                                                                                                                                                                                                                                                                                                                  | 30-025-1097B                                       |                                                                                               |         |
| 811 S. First St., Artesia                                                                                                   | , NM 8821HOBBS                                                                                                                                                     | COCONSERVATION                                                                                                                                                                                                                                                                                                                                                                                                                                                                                                                                                                                                                                                                                                                                                                                                                                                                                                                                                                                                                                                                                                                                                                                                                                                                                                                                                                                                                                                                                                                                                                                                                                                                                                                                                                                                                                                                                                                                                                                                                                                                                                                                                                                                                                                                                                                                                                                                                                                                                                                                                                                                                                                                               | N DIVISION                                         | 5. Indicate Type of Lease                                                                     |         |
| 1000 Rio Brays Rd. Artec. NM 87410                                                                                          |                                                                                                                                                                    |                                                                                                                                                                                                                                                                                                                                                                                                                                                                                                                                                                                                                                                                                                                                                                                                                                                                                                                                                                                                                                                                                                                                                                                                                                                                                                                                                                                                                                                                                                                                                                                                                                                                                                                                                                                                                                                                                                                                                                                                                                                                                                                                                                                                                                                                                                                                                                                                                                                                                                                                                                                                                                                                                              |                                                    | STATE FEE                                                                                     |         |
| <u>District IV</u> - (505) 476                                                                                              | -3460 OCT 1 (                                                                                                                                                      | <b>) 2018</b> Santa Fe, NM 8                                                                                                                                                                                                                                                                                                                                                                                                                                                                                                                                                                                                                                                                                                                                                                                                                                                                                                                                                                                                                                                                                                                                                                                                                                                                                                                                                                                                                                                                                                                                                                                                                                                                                                                                                                                                                                                                                                                                                                                                                                                                                                                                                                                                                                                                                                                                                                                                                                                                                                                                                                                                                                                                 | 7505                                               | 6. State Oil & Gas Lease No.                                                                  |         |
| 1220 S. St. Francis Dr.<br>87505                                                                                            |                                                                                                                                                                    |                                                                                                                                                                                                                                                                                                                                                                                                                                                                                                                                                                                                                                                                                                                                                                                                                                                                                                                                                                                                                                                                                                                                                                                                                                                                                                                                                                                                                                                                                                                                                                                                                                                                                                                                                                                                                                                                                                                                                                                                                                                                                                                                                                                                                                                                                                                                                                                                                                                                                                                                                                                                                                                                                              |                                                    | 89974                                                                                         |         |
|                                                                                                                             |                                                                                                                                                                    | AND REPORTS ON WELL                                                                                                                                                                                                                                                                                                                                                                                                                                                                                                                                                                                                                                                                                                                                                                                                                                                                                                                                                                                                                                                                                                                                                                                                                                                                                                                                                                                                                                                                                                                                                                                                                                                                                                                                                                                                                                                                                                                                                                                                                                                                                                                                                                                                                                                                                                                                                                                                                                                                                                                                                                                                                                                                          |                                                    | 7. Lease Name or Unit Agreement N                                                             | ame     |
|                                                                                                                             |                                                                                                                                                                    | TO DRILL OR TO DEEPEN OR PI<br>N FOR PERMIT" (FORM C-101) F                                                                                                                                                                                                                                                                                                                                                                                                                                                                                                                                                                                                                                                                                                                                                                                                                                                                                                                                                                                                                                                                                                                                                                                                                                                                                                                                                                                                                                                                                                                                                                                                                                                                                                                                                                                                                                                                                                                                                                                                                                                                                                                                                                                                                                                                                                                                                                                                                                                                                                                                                                                                                                  |                                                    | Myers Langlie Mattix Un                                                                       | 41      |
| PROPOSALS.)                                                                                                                 |                                                                                                                                                                    | NTOKTERMIT (FORM C-101)1                                                                                                                                                                                                                                                                                                                                                                                                                                                                                                                                                                                                                                                                                                                                                                                                                                                                                                                                                                                                                                                                                                                                                                                                                                                                                                                                                                                                                                                                                                                                                                                                                                                                                                                                                                                                                                                                                                                                                                                                                                                                                                                                                                                                                                                                                                                                                                                                                                                                                                                                                                                                                                                                     | OK SUCH                                            | · · · · · · · · · · · · · · · · · · ·                                                         |         |
| 1. Type of Well:                                                                                                            |                                                                                                                                                                    | Well 🗌 Other                                                                                                                                                                                                                                                                                                                                                                                                                                                                                                                                                                                                                                                                                                                                                                                                                                                                                                                                                                                                                                                                                                                                                                                                                                                                                                                                                                                                                                                                                                                                                                                                                                                                                                                                                                                                                                                                                                                                                                                                                                                                                                                                                                                                                                                                                                                                                                                                                                                                                                                                                                                                                                                                                 |                                                    | 8. Well Number 121                                                                            |         |
| 2. Name of Opera                                                                                                            |                                                                                                                                                                    |                                                                                                                                                                                                                                                                                                                                                                                                                                                                                                                                                                                                                                                                                                                                                                                                                                                                                                                                                                                                                                                                                                                                                                                                                                                                                                                                                                                                                                                                                                                                                                                                                                                                                                                                                                                                                                                                                                                                                                                                                                                                                                                                                                                                                                                                                                                                                                                                                                                                                                                                                                                                                                                                                              |                                                    | 9. OGRID Number                                                                               |         |
| 3. Address of Ope                                                                                                           |                                                                                                                                                                    | Limited Partnership                                                                                                                                                                                                                                                                                                                                                                                                                                                                                                                                                                                                                                                                                                                                                                                                                                                                                                                                                                                                                                                                                                                                                                                                                                                                                                                                                                                                                                                                                                                                                                                                                                                                                                                                                                                                                                                                                                                                                                                                                                                                                                                                                                                                                                                                                                                                                                                                                                                                                                                                                                                                                                                                          |                                                    | 192463                                                                                        |         |
| 5. Address of Opt                                                                                                           |                                                                                                                                                                    | Midland, TX 79710                                                                                                                                                                                                                                                                                                                                                                                                                                                                                                                                                                                                                                                                                                                                                                                                                                                                                                                                                                                                                                                                                                                                                                                                                                                                                                                                                                                                                                                                                                                                                                                                                                                                                                                                                                                                                                                                                                                                                                                                                                                                                                                                                                                                                                                                                                                                                                                                                                                                                                                                                                                                                                                                            |                                                    | Langlie Ma Hix TRQuGE                                                                         | 2       |
| 4. Well Location                                                                                                            |                                                                                                                                                                    | <b>,</b> , , , , , , , , , , , , , , , , , ,                                                                                                                                                                                                                                                                                                                                                                                                                                                                                                                                                                                                                                                                                                                                                                                                                                                                                                                                                                                                                                                                                                                                                                                                                                                                                                                                                                                                                                                                                                                                                                                                                                                                                                                                                                                                                                                                                                                                                                                                                                                                                                                                                                                                                                                                                                                                                                                                                                                                                                                                                                                                                                                 |                                                    | Cargliena The licensy                                                                         |         |
| Unit Lette                                                                                                                  | er) : (or                                                                                                                                                          | O_feet from the Nor-                                                                                                                                                                                                                                                                                                                                                                                                                                                                                                                                                                                                                                                                                                                                                                                                                                                                                                                                                                                                                                                                                                                                                                                                                                                                                                                                                                                                                                                                                                                                                                                                                                                                                                                                                                                                                                                                                                                                                                                                                                                                                                                                                                                                                                                                                                                                                                                                                                                                                                                                                                                                                                                                         | th_line and _                                      | o60 feet from the west                                                                        | line /  |
| Section                                                                                                                     | 2                                                                                                                                                                  | Township 245 R                                                                                                                                                                                                                                                                                                                                                                                                                                                                                                                                                                                                                                                                                                                                                                                                                                                                                                                                                                                                                                                                                                                                                                                                                                                                                                                                                                                                                                                                                                                                                                                                                                                                                                                                                                                                                                                                                                                                                                                                                                                                                                                                                                                                                                                                                                                                                                                                                                                                                                                                                                                                                                                                               |                                                    | NMPM County Lea                                                                               |         |
| Section                                                                                                                     |                                                                                                                                                                    | Elevation (Show whether DE                                                                                                                                                                                                                                                                                                                                                                                                                                                                                                                                                                                                                                                                                                                                                                                                                                                                                                                                                                                                                                                                                                                                                                                                                                                                                                                                                                                                                                                                                                                                                                                                                                                                                                                                                                                                                                                                                                                                                                                                                                                                                                                                                                                                                                                                                                                                                                                                                                                                                                                                                                                                                                                                   |                                                    |                                                                                               |         |
|                                                                                                                             |                                                                                                                                                                    | 32                                                                                                                                                                                                                                                                                                                                                                                                                                                                                                                                                                                                                                                                                                                                                                                                                                                                                                                                                                                                                                                                                                                                                                                                                                                                                                                                                                                                                                                                                                                                                                                                                                                                                                                                                                                                                                                                                                                                                                                                                                                                                                                                                                                                                                                                                                                                                                                                                                                                                                                                                                                                                                                                                           |                                                    |                                                                                               |         |
| of starting<br>proposed c<br>TI<br>8-                                                                                       | BANDON CH/<br>CASING MU<br>MINGLE M<br>YSTEM C<br>roposed or completed of<br>any proposed work). S<br>ompletion or recomple<br>D-3565' Perfs-3291-3                | SEE RULE 19.15.7.14 NMA<br>etion.<br>3370' OH – 3398-3565'<br>v/ 225sx, 12-1/2" hole, TOC-5                                                                                                                                                                                                                                                                                                                                                                                                                                                                                                                                                                                                                                                                                                                                                                                                                                                                                                                                                                                                                                                                                                                                                                                                                                                                                                                                                                                                                                                                                                                                                                                                                                                                                                                                                                                                                                                                                                                                                                                                                                                                                                                                                                                                                                                                                                                                                                                                                                                                                                                                                                                                  | C. For Multiple Cor<br>Surf-Circ                   | LLING OPNS. P AND A                                                                           | ed date |
| 1.<br>2<br>3.                                                                                                               | M&P 60sx cmt @ 279<br>M&P 30sx cmt @ 137<br>M&P 55sx cmt @ 400                                                                                                     | 41' w/ 25sx cmt to 3090' P<br>90-2330' WOC-Tag<br>75-1140' WOC-Tag<br>0' to Surface                                                                                                                                                                                                                                                                                                                                                                                                                                                                                                                                                                                                                                                                                                                                                                                                                                                                                                                                                                                                                                                                                                                                                                                                                                                                                                                                                                                                                                                                                                                                                                                                                                                                                                                                                                                                                                                                                                                                                                                                                                                                                                                                                                                                                                                                                                                                                                                                                                                                                                                                                                                                          | RESSURE TES                                        |                                                                                               |         |
| 1.<br>2<br>3.                                                                                                               | RIH & set CIBP @ 324<br>M&P 60sx cmt @ 279<br>M&P 30sx cmt @ 137<br>M&P 55sx cmt @ 400                                                                             | 41' w/ 25sx cmt to 3090' Pr<br>90-2330' WOC-Tag<br>75-1140' WOC-Tag<br>0' to Surface<br>1900 OFF 3' BLG, N                                                                                                                                                                                                                                                                                                                                                                                                                                                                                                                                                                                                                                                                                                                                                                                                                                                                                                                                                                                                                                                                                                                                                                                                                                                                                                                                                                                                                                                                                                                                                                                                                                                                                                                                                                                                                                                                                                                                                                                                                                                                                                                                                                                                                                                                                                                                                                                                                                                                                                                                                                                   | RESSURE TES<br>Inks will be utilized<br>VERIPY CMT | TO SURFACE ALL STRINGS                                                                        |         |
| 1.<br>2<br>3.                                                                                                               | RIH & set CIBP @ 324<br>M&P 60sx cmt @ 279<br>M&P 30sx cmt @ 137<br>M&P 55sx cmt @ 400                                                                             | 41' w/ 25sx cmt to 3090' P<br>90-2330' WOC-Tag<br>75-1140' WOC-Tag<br>0' to Surface                                                                                                                                                                                                                                                                                                                                                                                                                                                                                                                                                                                                                                                                                                                                                                                                                                                                                                                                                                                                                                                                                                                                                                                                                                                                                                                                                                                                                                                                                                                                                                                                                                                                                                                                                                                                                                                                                                                                                                                                                                                                                                                                                                                                                                                                                                                                                                                                                                                                                                                                                                                                          | RESSURE TES<br>Inks will be utilized<br>VERIPY CMT |                                                                                               |         |
| 1.<br>2.<br>3.<br>4.                                                                                                        | RIH & set CIBP @ 324<br>M&P 60sx cmt @ 279<br>M&P 30sx cmt @ 137<br>M&P 55sx cmt @ 400                                                                             | 41' w/ 25sx cmt to 3090' Pr<br>90-2330' WOC-Tag<br>75-1140' WOC-Tag<br>0' to Surface<br>1900 OFF 3' BLG, N                                                                                                                                                                                                                                                                                                                                                                                                                                                                                                                                                                                                                                                                                                                                                                                                                                                                                                                                                                                                                                                                                                                                                                                                                                                                                                                                                                                                                                                                                                                                                                                                                                                                                                                                                                                                                                                                                                                                                                                                                                                                                                                                                                                                                                                                                                                                                                                                                                                                                                                                                                                   | RESSURE TES<br>Inks will be utilized<br>VERIPY CMT |                                                                                               |         |
| 1.<br>2.<br>3.<br>4.<br>Spud Date:                                                                                          | RIH & set CIBP @ 324<br>M&P 60sx cmt @ 279<br>M&P 30sx cmt @ 137<br>M&P 55sx cmt @ 400<br>10# MLF between p                                                        | 41' w/ 25sx cmt to 3090' Pr<br>90-2330' WOC-Tag<br>75-1140' WOC-Tag<br>0' to Surface<br>blugs - Above ground steel ta<br>EN OFF 3' BLG, N<br>Rig Release D                                                                                                                                                                                                                                                                                                                                                                                                                                                                                                                                                                                                                                                                                                                                                                                                                                                                                                                                                                                                                                                                                                                                                                                                                                                                                                                                                                                                                                                                                                                                                                                                                                                                                                                                                                                                                                                                                                                                                                                                                                                                                                                                                                                                                                                                                                                                                                                                                                                                                                                                   | RESSURE TES<br>Inks will be utilized<br>VERIPY CMT | TO SURFACE ALL STRINGS                                                                        |         |
| 1.<br>2.<br>3.<br>4.<br>Spud Date:                                                                                          | RIH & set CIBP @ 324<br>M&P 60sx cmt @ 279<br>M&P 30sx cmt @ 137<br>M&P 55sx cmt @ 400<br>10# MLF between p                                                        | 41' w/ 25sx cmt to 3090' Pr<br>90-2330' WOC-Tag<br>75-1140' WOC-Tag<br>0' to Surface<br>1900 OFF 3' BLG, N                                                                                                                                                                                                                                                                                                                                                                                                                                                                                                                                                                                                                                                                                                                                                                                                                                                                                                                                                                                                                                                                                                                                                                                                                                                                                                                                                                                                                                                                                                                                                                                                                                                                                                                                                                                                                                                                                                                                                                                                                                                                                                                                                                                                                                                                                                                                                                                                                                                                                                                                                                                   | RESSURE TES<br>Inks will be utilized<br>VERIPY CMT | TO SURFACE ALL STRINGS                                                                        |         |
| 1.<br>2.<br>3.<br>4.<br>Spud Date:                                                                                          | RIH & set CIBP @ 324<br>M&P 60sx cmt @ 279<br>M&P 30sx cmt @ 137<br>M&P 55sx cmt @ 400<br>10# MLF between p                                                        | 41' w/ 25sx cmt to 3090' Pr<br>90-2330' WOC-Tag<br>75-1140' WOC-Tag<br>0' to Surface<br>blugs - Above ground steel ta<br>EN OFF 3' BLG, N<br>Rig Release D                                                                                                                                                                                                                                                                                                                                                                                                                                                                                                                                                                                                                                                                                                                                                                                                                                                                                                                                                                                                                                                                                                                                                                                                                                                                                                                                                                                                                                                                                                                                                                                                                                                                                                                                                                                                                                                                                                                                                                                                                                                                                                                                                                                                                                                                                                                                                                                                                                                                                                                                   | RESSURE TES<br>Inks will be utilized<br>VERIPY CMT | TO SURFACE ALL STRINGS                                                                        |         |
| 1.<br>2.<br>3.<br>4.<br>Spud Date:                                                                                          | RIH & set CIBP @ 324<br>M&P 60sx cmt @ 279<br>M&P 30sx cmt @ 137<br>M&P 55sx cmt @ 400<br>10# MLF between p                                                        | A1' w/ 25sx cmt to 3090' Pr<br>90-2330' WOC-Tag<br>75-1140' WOC-Tag<br>0' to Surface<br>blugs - Above ground steel ta<br>DOFF 3' BLG, N<br>Rig Release D<br>e is true and complete to the b                                                                                                                                                                                                                                                                                                                                                                                                                                                                                                                                                                                                                                                                                                                                                                                                                                                                                                                                                                                                                                                                                                                                                                                                                                                                                                                                                                                                                                                                                                                                                                                                                                                                                                                                                                                                                                                                                                                                                                                                                                                                                                                                                                                                                                                                                                                                                                                                                                                                                                  | RESSURE TES                                        | TO SURFACE ALL STRINGS<br>e and belief.                                                       |         |
| 1.<br>2.<br>3.<br>4.<br>Spud Date:                                                                                          | RIH & set CIBP @ 324<br>M&P 60sx cmt @ 279<br>M&P 30sx cmt @ 137<br>M&P 55sx cmt @ 400<br>10# MLF between p                                                        | A1' w/ 25sx cmt to 3090' Pr<br>90-2330' WOC-Tag<br>75-1140' WOC-Tag<br>0' to Surface<br>blugs - Above ground steel ta<br>DOFF 3' BLG, N<br>Rig Release D<br>e is true and complete to the b                                                                                                                                                                                                                                                                                                                                                                                                                                                                                                                                                                                                                                                                                                                                                                                                                                                                                                                                                                                                                                                                                                                                                                                                                                                                                                                                                                                                                                                                                                                                                                                                                                                                                                                                                                                                                                                                                                                                                                                                                                                                                                                                                                                                                                                                                                                                                                                                                                                                                                  | RESSURE TES<br>Inks will be utilized<br>VERIPY CMT | TO SURFACE ALL STRINGS<br>e and belief.                                                       |         |
| 1.<br>2.<br>3.<br>4.<br>Spud Date:                                                                                          | RIH & set CIBP @ 324<br>M&P 60sx cmt @ 279<br>M&P 30sx cmt @ 137<br>M&P 55sx cmt @ 400<br>10# MLF between p<br>CWT WEILH<br>the information above                  | A1' w/ 25sx cmt to 3090' Pr<br>90-2330' WOC-Tag<br>75-1140' WOC-Tag<br>0' to Surface<br>blugs - Above ground steel ta<br>EXAMPLE A BLG, N<br>Rig Release D<br>e is true and complete to the b<br>TITLE Summer State<br>State<br>TITLE Summer State<br>State<br>State<br>State<br>State<br>State<br>State<br>State<br>State<br>State<br>State<br>State<br>State<br>State<br>State<br>State<br>State<br>State<br>State<br>State<br>State<br>State<br>State<br>State<br>State<br>State<br>State<br>State<br>State<br>State<br>State<br>State<br>State<br>State<br>State<br>State<br>State<br>State<br>State<br>State<br>State<br>State<br>State<br>State<br>State<br>State<br>State<br>State<br>State<br>State<br>State<br>State<br>State<br>State<br>State<br>State<br>State<br>State<br>State<br>State<br>State<br>State<br>State<br>State<br>State<br>State<br>State<br>State<br>State<br>State<br>State<br>State<br>State<br>State<br>State<br>State<br>State<br>State<br>State<br>State<br>State<br>State<br>State<br>State<br>State<br>State<br>State<br>State<br>State<br>State<br>State<br>State<br>State<br>State<br>State<br>State<br>State<br>State<br>State<br>State<br>State<br>State<br>State<br>State<br>State<br>State<br>State<br>State<br>State<br>State<br>State<br>State<br>State<br>State<br>State<br>State<br>State<br>State<br>State<br>State<br>State<br>State<br>State<br>State<br>State<br>State<br>State<br>State<br>State<br>State<br>State<br>State<br>State<br>State<br>State<br>State<br>State<br>State<br>State<br>State<br>State<br>State<br>State<br>State<br>State<br>State<br>State<br>State<br>State<br>State<br>State<br>State<br>State<br>State<br>State<br>State<br>State<br>State<br>State<br>State<br>State<br>State<br>State<br>State<br>State<br>State<br>State<br>State<br>State<br>State<br>State<br>State<br>State<br>State<br>State<br>State<br>State<br>State<br>State<br>State<br>State<br>State<br>State<br>State<br>State<br>State<br>State<br>State<br>State<br>State<br>State<br>State<br>State<br>State<br>State<br>State<br>State<br>State<br>State<br>State<br>State<br>State<br>State<br>State<br>State<br>State<br>State<br>State<br>State<br>State<br>State<br>State<br>State<br>State<br>State<br>State<br>State<br>State<br>State<br>State<br>State<br>State<br>State<br>State<br>State<br>State<br>State<br>State<br>State<br>State<br>State<br>State<br>State<br>State<br>State<br>State<br>State<br>State<br>State<br>State<br>State<br>State<br>State<br>State<br>State<br>State<br>State<br>State<br>State<br>State<br>State<br>State<br>State<br>State<br>State<br>State<br>State<br>State<br>State<br>State<br>State<br>St | RESSURE TES                                        | TO SURFACE ALL STRINGS<br>e and belief.                                                       |         |
| 1.<br>2.<br>3.<br>4.<br>Spud Date:                                                                                          | RIH & set CIBP @ 324<br>M&P 60sx cmt @ 279<br>M&P 30sx cmt @ 137<br>M&P 55sx cmt @ 400<br>10# MLF between p<br>CWT WEILH<br>the information above                  | A1' w/ 25sx cmt to 3090' Pr<br>90-2330' WOC-Tag<br>75-1140' WOC-Tag<br>0' to Surface<br>blugs - Above ground steel ta<br>EXAMPLE A BLG, N<br>Rig Release D<br>e is true and complete to the b<br>TITLE Summer State<br>State<br>TITLE Summer State<br>State<br>State<br>State<br>State<br>State<br>State<br>State<br>State<br>State<br>State<br>State<br>State<br>State<br>State<br>State<br>State<br>State<br>State<br>State<br>State<br>State<br>State<br>State<br>State<br>State<br>State<br>State<br>State<br>State<br>State<br>State<br>State<br>State<br>State<br>State<br>State<br>State<br>State<br>State<br>State<br>State<br>State<br>State<br>State<br>State<br>State<br>State<br>State<br>State<br>State<br>State<br>State<br>State<br>State<br>State<br>State<br>State<br>State<br>State<br>State<br>State<br>State<br>State<br>State<br>State<br>State<br>State<br>State<br>State<br>State<br>State<br>State<br>State<br>State<br>State<br>State<br>State<br>State<br>State<br>State<br>State<br>State<br>State<br>State<br>State<br>State<br>State<br>State<br>State<br>State<br>State<br>State<br>State<br>State<br>State<br>State<br>State<br>State<br>State<br>State<br>State<br>State<br>State<br>State<br>State<br>State<br>State<br>State<br>State<br>State<br>State<br>State<br>State<br>State<br>State<br>State<br>State<br>State<br>State<br>State<br>State<br>State<br>State<br>State<br>State<br>State<br>State<br>State<br>State<br>State<br>State<br>State<br>State<br>State<br>State<br>State<br>State<br>State<br>State<br>State<br>State<br>State<br>State<br>State<br>State<br>State<br>State<br>State<br>State<br>State<br>State<br>State<br>State<br>State<br>State<br>State<br>State<br>State<br>State<br>State<br>State<br>State<br>State<br>State<br>State<br>State<br>State<br>State<br>State<br>State<br>State<br>State<br>State<br>State<br>State<br>State<br>State<br>State<br>State<br>State<br>State<br>State<br>State<br>State<br>State<br>State<br>State<br>State<br>State<br>State<br>State<br>State<br>State<br>State<br>State<br>State<br>State<br>State<br>State<br>State<br>State<br>State<br>State<br>State<br>State<br>State<br>State<br>State<br>State<br>State<br>State<br>State<br>State<br>State<br>State<br>State<br>State<br>State<br>State<br>State<br>State<br>State<br>State<br>State<br>State<br>State<br>State<br>State<br>State<br>State<br>State<br>State<br>State<br>State<br>State<br>State<br>State<br>State<br>State<br>State<br>State<br>State<br>State<br>State<br>State<br>State<br>State<br>State<br>State<br>State<br>State<br>State<br>State<br>State<br>State<br>State<br>State<br>State<br>State<br>State<br>St | RESSURE TES                                        | TO SURFACE ALL STRINGS<br>e and belief.                                                       |         |
| 1.   2.   3.   4.   Spud Date:   I hereby certify that   SIGNATURE                                                          | RIH & set CIBP @ 324<br>M&P 60sx cmt @ 279<br>M&P 30sx cmt @ 137<br>M&P 55sx cmt @ 400<br>10# MLF between p<br>CWT WEILH<br>the information above                  | A1' w/ 25sx cmt to 3090' Pr<br>90-2330' WOC-Tag<br>75-1140' WOC-Tag<br>0' to Surface<br>blugs - Above ground steel ta<br>DOFF 3' BLG, N<br>Rig Release D<br>e is true and complete to the b<br>TITLE Si<br>E-mail address:                                                                                                                                                                                                                                                                                                                                                                                                                                                                                                                                                                                                                                                                                                                                                                                                                                                                                                                                                                                                                                                                                                                                                                                                                                                                                                                                                                                                                                                                                                                                                                                                                                                                                                                                                                                                                                                                                                                                                                                                                                                                                                                                                                                                                                                                                                                                                                                                                                                                   | RESSURE TES                                        | TO SURFACE ALL STRINGS<br>e and belief.<br>or DATE $10[4](18)$<br>Poxy.com PHONE:432-685-5717 |         |
| 1.<br>2.<br>3.<br>4.<br>Spud Date:<br>I hereby certify that<br>SIGNATURE<br>Type or print name<br>For State Use Only        | RIH & set CIBP @ 324<br>M&P 60sx cmt @ 279<br>M&P 30sx cmt @ 137<br>M&P 55sx cmt @ 400<br>10# MLF between p<br>CWT WEILH<br>the information above                  | A1' w/ 25sx cmt to 3090' Pr<br>90-2330' WOC-Tag<br>75-1140' WOC-Tag<br>0' to Surface<br>blugs - Above ground steel ta<br>DOFF 3' BLG, N<br>Rig Release D<br>e is true and complete to the b<br>TITLE Si<br>E-mail address:                                                                                                                                                                                                                                                                                                                                                                                                                                                                                                                                                                                                                                                                                                                                                                                                                                                                                                                                                                                                                                                                                                                                                                                                                                                                                                                                                                                                                                                                                                                                                                                                                                                                                                                                                                                                                                                                                                                                                                                                                                                                                                                                                                                                                                                                                                                                                                                                                                                                   | RESSURE TES                                        | TO SURFACE ALL STRINGS<br>e and belief.<br>or DATE $10[4](18)$<br>Poxy.com PHONE:432-685-5717 |         |
| 1.   2.   3.   4.   Spud Date:   I hereby certify that   SIGNATURE   Type or print name   For State Use Only   APPROVED BY: | RIH & set CIBP @ 324<br>M&P 60sx cmt @ 279<br>M&P 30sx cmt @ 137<br>M&P 55sx cmt @ 400<br>10# MLF between p<br>COT WELLH<br>the information above<br>David Stewart | A1' w/ 25sx cmt to 3090' Pr<br>90-2330' WOC-Tag<br>75-1140' WOC-Tag<br>0' to Surface<br>blugs - Above ground steel ta<br>DOFF 3' BLG, N<br>Rig Release D<br>e is true and complete to the b<br>TITLE Si<br>E-mail address:                                                                                                                                                                                                                                                                                                                                                                                                                                                                                                                                                                                                                                                                                                                                                                                                                                                                                                                                                                                                                                                                                                                                                                                                                                                                                                                                                                                                                                                                                                                                                                                                                                                                                                                                                                                                                                                                                                                                                                                                                                                                                                                                                                                                                                                                                                                                                                                                                                                                   | RESSURE TES                                        | TO SURFACE ALL STRINGS<br>e and belief.                                                       |         |
| 1.<br>2.<br>3.<br>4.<br>Spud Date:<br>I hereby certify that<br>SIGNATURE<br>Type or print name<br>For State Use Only        | RIH & set CIBP @ 324<br>M&P 60sx cmt @ 279<br>M&P 30sx cmt @ 137<br>M&P 55sx cmt @ 400<br>10# MLF between p<br>COT WELLH<br>the information above<br>David Stewart | A1' w/ 25sx cmt to 3090' Pr<br>90-2330' WOC-Tag<br>75-1140' WOC-Tag<br>0' to Surface<br>blugs - Above ground steel ta<br>DOFF 3' BLG, N<br>Rig Release D<br>e is true and complete to the b<br>TITLE Si<br>E-mail address:                                                                                                                                                                                                                                                                                                                                                                                                                                                                                                                                                                                                                                                                                                                                                                                                                                                                                                                                                                                                                                                                                                                                                                                                                                                                                                                                                                                                                                                                                                                                                                                                                                                                                                                                                                                                                                                                                                                                                                                                                                                                                                                                                                                                                                                                                                                                                                                                                                                                   | RESSURE TES                                        | TO SURFACE ALL STRINGS<br>e and belief.<br>or DATE $10[4](18)$<br>Poxy.com PHONE:432-685-5717 |         |