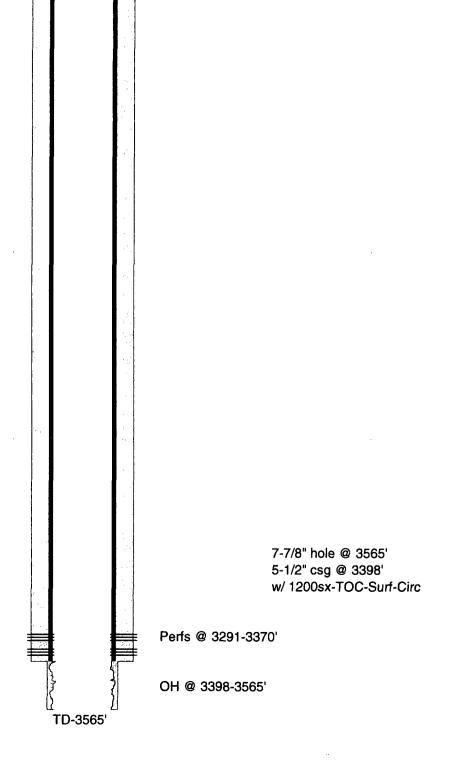

| Submit 1 Copy To App                                                                                                        |                                                                                                                                                                    |                                                                                                                                                                                                                                                                                                                                                                                                                                                                                                                                                                                                                                                                                                                                                                                                                                                                                                                                                                                                                                                                                                                                                                                                                                                                                                                                                                                                                                                                                                                                                                                                                                                                                                                                                                                                                                                                                                                                                                                                                                                                                                                                                                                                                                                                                                                                                                                                                                                                                                                                                                                                                                                                                              |                                                    |                                                                                               |         |
|-----------------------------------------------------------------------------------------------------------------------------|--------------------------------------------------------------------------------------------------------------------------------------------------------------------|----------------------------------------------------------------------------------------------------------------------------------------------------------------------------------------------------------------------------------------------------------------------------------------------------------------------------------------------------------------------------------------------------------------------------------------------------------------------------------------------------------------------------------------------------------------------------------------------------------------------------------------------------------------------------------------------------------------------------------------------------------------------------------------------------------------------------------------------------------------------------------------------------------------------------------------------------------------------------------------------------------------------------------------------------------------------------------------------------------------------------------------------------------------------------------------------------------------------------------------------------------------------------------------------------------------------------------------------------------------------------------------------------------------------------------------------------------------------------------------------------------------------------------------------------------------------------------------------------------------------------------------------------------------------------------------------------------------------------------------------------------------------------------------------------------------------------------------------------------------------------------------------------------------------------------------------------------------------------------------------------------------------------------------------------------------------------------------------------------------------------------------------------------------------------------------------------------------------------------------------------------------------------------------------------------------------------------------------------------------------------------------------------------------------------------------------------------------------------------------------------------------------------------------------------------------------------------------------------------------------------------------------------------------------------------------------|----------------------------------------------------|-----------------------------------------------------------------------------------------------|---------|
| Office                                                                                                                      | •                                                                                                                                                                  | State of New M                                                                                                                                                                                                                                                                                                                                                                                                                                                                                                                                                                                                                                                                                                                                                                                                                                                                                                                                                                                                                                                                                                                                                                                                                                                                                                                                                                                                                                                                                                                                                                                                                                                                                                                                                                                                                                                                                                                                                                                                                                                                                                                                                                                                                                                                                                                                                                                                                                                                                                                                                                                                                                                                               |                                                    | Form C                                                                                        |         |
| <u>District I</u> - (575) 393-6                                                                                             | 101                                                                                                                                                                | Energy, Minerals and Nat                                                                                                                                                                                                                                                                                                                                                                                                                                                                                                                                                                                                                                                                                                                                                                                                                                                                                                                                                                                                                                                                                                                                                                                                                                                                                                                                                                                                                                                                                                                                                                                                                                                                                                                                                                                                                                                                                                                                                                                                                                                                                                                                                                                                                                                                                                                                                                                                                                                                                                                                                                                                                                                                     | ural Resources                                     | Revised July 13<br>WELL API NO.                                                               | 3, 2013 |
| 1625 N. French Dr., H<br>District II – (575) 748-                                                                           |                                                                                                                                                                    | T DIM MOTOR                                                                                                                                                                                                                                                                                                                                                                                                                                                                                                                                                                                                                                                                                                                                                                                                                                                                                                                                                                                                                                                                                                                                                                                                                                                                                                                                                                                                                                                                                                                                                                                                                                                                                                                                                                                                                                                                                                                                                                                                                                                                                                                                                                                                                                                                                                                                                                                                                                                                                                                                                                                                                                                                                  | 30-025-1097B                                       |                                                                                               |         |
| 811 S. First St., Artesia                                                                                                   | , NM 8821HOBBS                                                                                                                                                     | COCONSERVATION                                                                                                                                                                                                                                                                                                                                                                                                                                                                                                                                                                                                                                                                                                                                                                                                                                                                                                                                                                                                                                                                                                                                                                                                                                                                                                                                                                                                                                                                                                                                                                                                                                                                                                                                                                                                                                                                                                                                                                                                                                                                                                                                                                                                                                                                                                                                                                                                                                                                                                                                                                                                                                                                               | N DIVISION                                         | 5. Indicate Type of Lease                                                                     |         |
| 1000 Rio Brays Rd. Artec. NM 87410                                                                                          |                                                                                                                                                                    |                                                                                                                                                                                                                                                                                                                                                                                                                                                                                                                                                                                                                                                                                                                                                                                                                                                                                                                                                                                                                                                                                                                                                                                                                                                                                                                                                                                                                                                                                                                                                                                                                                                                                                                                                                                                                                                                                                                                                                                                                                                                                                                                                                                                                                                                                                                                                                                                                                                                                                                                                                                                                                                                                              |                                                    | STATE FEE                                                                                     |         |
| <u>District IV</u> - (505) 476                                                                                              | -3460 OCT 1 (                                                                                                                                                      | <b>) 2018</b> Santa Fe, NM 8                                                                                                                                                                                                                                                                                                                                                                                                                                                                                                                                                                                                                                                                                                                                                                                                                                                                                                                                                                                                                                                                                                                                                                                                                                                                                                                                                                                                                                                                                                                                                                                                                                                                                                                                                                                                                                                                                                                                                                                                                                                                                                                                                                                                                                                                                                                                                                                                                                                                                                                                                                                                                                                                 | 7505                                               | 6. State Oil & Gas Lease No.                                                                  |         |
| 1220 S. St. Francis Dr.<br>87505                                                                                            |                                                                                                                                                                    |                                                                                                                                                                                                                                                                                                                                                                                                                                                                                                                                                                                                                                                                                                                                                                                                                                                                                                                                                                                                                                                                                                                                                                                                                                                                                                                                                                                                                                                                                                                                                                                                                                                                                                                                                                                                                                                                                                                                                                                                                                                                                                                                                                                                                                                                                                                                                                                                                                                                                                                                                                                                                                                                                              |                                                    | 89974                                                                                         |         |
|                                                                                                                             |                                                                                                                                                                    | AND REPORTS ON WELL                                                                                                                                                                                                                                                                                                                                                                                                                                                                                                                                                                                                                                                                                                                                                                                                                                                                                                                                                                                                                                                                                                                                                                                                                                                                                                                                                                                                                                                                                                                                                                                                                                                                                                                                                                                                                                                                                                                                                                                                                                                                                                                                                                                                                                                                                                                                                                                                                                                                                                                                                                                                                                                                          |                                                    | 7. Lease Name or Unit Agreement N                                                             | ame     |
|                                                                                                                             |                                                                                                                                                                    | TO DRILL OR TO DEEPEN OR PI<br>N FOR PERMIT" (FORM C-101) F                                                                                                                                                                                                                                                                                                                                                                                                                                                                                                                                                                                                                                                                                                                                                                                                                                                                                                                                                                                                                                                                                                                                                                                                                                                                                                                                                                                                                                                                                                                                                                                                                                                                                                                                                                                                                                                                                                                                                                                                                                                                                                                                                                                                                                                                                                                                                                                                                                                                                                                                                                                                                                  |                                                    | Myers Langlie Mattix Un                                                                       | 41      |
| PROPOSALS.)                                                                                                                 |                                                                                                                                                                    | NTOKTERMIT (FORM C-101)1                                                                                                                                                                                                                                                                                                                                                                                                                                                                                                                                                                                                                                                                                                                                                                                                                                                                                                                                                                                                                                                                                                                                                                                                                                                                                                                                                                                                                                                                                                                                                                                                                                                                                                                                                                                                                                                                                                                                                                                                                                                                                                                                                                                                                                                                                                                                                                                                                                                                                                                                                                                                                                                                     | OK SUCH                                            | · · · · · · · · · · · · · · · · · · ·                                                         |         |
| 1. Type of Well:                                                                                                            |                                                                                                                                                                    | Well 🗌 Other                                                                                                                                                                                                                                                                                                                                                                                                                                                                                                                                                                                                                                                                                                                                                                                                                                                                                                                                                                                                                                                                                                                                                                                                                                                                                                                                                                                                                                                                                                                                                                                                                                                                                                                                                                                                                                                                                                                                                                                                                                                                                                                                                                                                                                                                                                                                                                                                                                                                                                                                                                                                                                                                                 |                                                    | 8. Well Number 121                                                                            |         |
| 2. Name of Opera                                                                                                            |                                                                                                                                                                    |                                                                                                                                                                                                                                                                                                                                                                                                                                                                                                                                                                                                                                                                                                                                                                                                                                                                                                                                                                                                                                                                                                                                                                                                                                                                                                                                                                                                                                                                                                                                                                                                                                                                                                                                                                                                                                                                                                                                                                                                                                                                                                                                                                                                                                                                                                                                                                                                                                                                                                                                                                                                                                                                                              |                                                    | 9. OGRID Number                                                                               |         |
| 3. Address of Ope                                                                                                           |                                                                                                                                                                    | Limited Partnership                                                                                                                                                                                                                                                                                                                                                                                                                                                                                                                                                                                                                                                                                                                                                                                                                                                                                                                                                                                                                                                                                                                                                                                                                                                                                                                                                                                                                                                                                                                                                                                                                                                                                                                                                                                                                                                                                                                                                                                                                                                                                                                                                                                                                                                                                                                                                                                                                                                                                                                                                                                                                                                                          |                                                    | 192463                                                                                        |         |
| 5. Address of Opt                                                                                                           |                                                                                                                                                                    | Midland, TX 79710                                                                                                                                                                                                                                                                                                                                                                                                                                                                                                                                                                                                                                                                                                                                                                                                                                                                                                                                                                                                                                                                                                                                                                                                                                                                                                                                                                                                                                                                                                                                                                                                                                                                                                                                                                                                                                                                                                                                                                                                                                                                                                                                                                                                                                                                                                                                                                                                                                                                                                                                                                                                                                                                            |                                                    | Langlie Ma Hix TRQuGE                                                                         | 2       |
| 4. Well Location                                                                                                            |                                                                                                                                                                    | <b>,</b> , , , , , , , , , , , , , , , , , ,                                                                                                                                                                                                                                                                                                                                                                                                                                                                                                                                                                                                                                                                                                                                                                                                                                                                                                                                                                                                                                                                                                                                                                                                                                                                                                                                                                                                                                                                                                                                                                                                                                                                                                                                                                                                                                                                                                                                                                                                                                                                                                                                                                                                                                                                                                                                                                                                                                                                                                                                                                                                                                                 |                                                    | Cargliena The licensy                                                                         |         |
| Unit Lette                                                                                                                  | er) : (or                                                                                                                                                          | O_feet from the Nor-                                                                                                                                                                                                                                                                                                                                                                                                                                                                                                                                                                                                                                                                                                                                                                                                                                                                                                                                                                                                                                                                                                                                                                                                                                                                                                                                                                                                                                                                                                                                                                                                                                                                                                                                                                                                                                                                                                                                                                                                                                                                                                                                                                                                                                                                                                                                                                                                                                                                                                                                                                                                                                                                         | th_line and _                                      | o60 feet from the west                                                                        | line /  |
| Section                                                                                                                     | 2                                                                                                                                                                  | Township 245 R                                                                                                                                                                                                                                                                                                                                                                                                                                                                                                                                                                                                                                                                                                                                                                                                                                                                                                                                                                                                                                                                                                                                                                                                                                                                                                                                                                                                                                                                                                                                                                                                                                                                                                                                                                                                                                                                                                                                                                                                                                                                                                                                                                                                                                                                                                                                                                                                                                                                                                                                                                                                                                                                               |                                                    | NMPM County Lea                                                                               |         |
| Section                                                                                                                     |                                                                                                                                                                    | Elevation (Show whether DE                                                                                                                                                                                                                                                                                                                                                                                                                                                                                                                                                                                                                                                                                                                                                                                                                                                                                                                                                                                                                                                                                                                                                                                                                                                                                                                                                                                                                                                                                                                                                                                                                                                                                                                                                                                                                                                                                                                                                                                                                                                                                                                                                                                                                                                                                                                                                                                                                                                                                                                                                                                                                                                                   |                                                    |                                                                                               |         |
|                                                                                                                             |                                                                                                                                                                    | 32                                                                                                                                                                                                                                                                                                                                                                                                                                                                                                                                                                                                                                                                                                                                                                                                                                                                                                                                                                                                                                                                                                                                                                                                                                                                                                                                                                                                                                                                                                                                                                                                                                                                                                                                                                                                                                                                                                                                                                                                                                                                                                                                                                                                                                                                                                                                                                                                                                                                                                                                                                                                                                                                                           |                                                    |                                                                                               |         |
| of starting<br>proposed c<br>TI<br>8-                                                                                       | BANDON CH/<br>CASING MU<br>MINGLE M<br>YSTEM C<br>roposed or completed of<br>any proposed work). S<br>ompletion or recomple<br>D-3565' Perfs-3291-3                | SEE RULE 19.15.7.14 NMA<br>etion.<br>3370' OH – 3398-3565'<br>v/ 225sx, 12-1/2" hole, TOC-5                                                                                                                                                                                                                                                                                                                                                                                                                                                                                                                                                                                                                                                                                                                                                                                                                                                                                                                                                                                                                                                                                                                                                                                                                                                                                                                                                                                                                                                                                                                                                                                                                                                                                                                                                                                                                                                                                                                                                                                                                                                                                                                                                                                                                                                                                                                                                                                                                                                                                                                                                                                                  | C. For Multiple Cor<br>Surf-Circ                   | LLING OPNS. P AND A                                                                           | ed date |
| 1.<br>2<br>3.                                                                                                               | M&P 60sx cmt @ 279<br>M&P 30sx cmt @ 137<br>M&P 55sx cmt @ 400                                                                                                     | 41' w/ 25sx cmt to 3090' P<br>90-2330' WOC-Tag<br>75-1140' WOC-Tag<br>0' to Surface                                                                                                                                                                                                                                                                                                                                                                                                                                                                                                                                                                                                                                                                                                                                                                                                                                                                                                                                                                                                                                                                                                                                                                                                                                                                                                                                                                                                                                                                                                                                                                                                                                                                                                                                                                                                                                                                                                                                                                                                                                                                                                                                                                                                                                                                                                                                                                                                                                                                                                                                                                                                          | RESSURE TES                                        |                                                                                               |         |
| 1.<br>2<br>3.                                                                                                               | RIH & set CIBP @ 324<br>M&P 60sx cmt @ 279<br>M&P 30sx cmt @ 137<br>M&P 55sx cmt @ 400                                                                             | 41' w/ 25sx cmt to 3090' Pr<br>90-2330' WOC-Tag<br>75-1140' WOC-Tag<br>0' to Surface<br>1900 OFF 3' BLG, N                                                                                                                                                                                                                                                                                                                                                                                                                                                                                                                                                                                                                                                                                                                                                                                                                                                                                                                                                                                                                                                                                                                                                                                                                                                                                                                                                                                                                                                                                                                                                                                                                                                                                                                                                                                                                                                                                                                                                                                                                                                                                                                                                                                                                                                                                                                                                                                                                                                                                                                                                                                   | RESSURE TES<br>Inks will be utilized<br>VERIPY CMT | TO SURFACE ALL STRINGS                                                                        |         |
| 1.<br>2<br>3.                                                                                                               | RIH & set CIBP @ 324<br>M&P 60sx cmt @ 279<br>M&P 30sx cmt @ 137<br>M&P 55sx cmt @ 400                                                                             | 41' w/ 25sx cmt to 3090' P<br>90-2330' WOC-Tag<br>75-1140' WOC-Tag<br>0' to Surface                                                                                                                                                                                                                                                                                                                                                                                                                                                                                                                                                                                                                                                                                                                                                                                                                                                                                                                                                                                                                                                                                                                                                                                                                                                                                                                                                                                                                                                                                                                                                                                                                                                                                                                                                                                                                                                                                                                                                                                                                                                                                                                                                                                                                                                                                                                                                                                                                                                                                                                                                                                                          | RESSURE TES<br>Inks will be utilized<br>VERIPY CMT |                                                                                               |         |
| 1.<br>2.<br>3.<br>4.                                                                                                        | RIH & set CIBP @ 324<br>M&P 60sx cmt @ 279<br>M&P 30sx cmt @ 137<br>M&P 55sx cmt @ 400                                                                             | 41' w/ 25sx cmt to 3090' Pr<br>90-2330' WOC-Tag<br>75-1140' WOC-Tag<br>0' to Surface<br>1900 OFF 3' BLG, N                                                                                                                                                                                                                                                                                                                                                                                                                                                                                                                                                                                                                                                                                                                                                                                                                                                                                                                                                                                                                                                                                                                                                                                                                                                                                                                                                                                                                                                                                                                                                                                                                                                                                                                                                                                                                                                                                                                                                                                                                                                                                                                                                                                                                                                                                                                                                                                                                                                                                                                                                                                   | RESSURE TES<br>Inks will be utilized<br>VERIPY CMT |                                                                                               |         |
| 1.<br>2.<br>3.<br>4.<br>Spud Date:                                                                                          | RIH & set CIBP @ 324<br>M&P 60sx cmt @ 279<br>M&P 30sx cmt @ 137<br>M&P 55sx cmt @ 400<br>10# MLF between p                                                        | 41' w/ 25sx cmt to 3090' Pr<br>90-2330' WOC-Tag<br>75-1140' WOC-Tag<br>0' to Surface<br>blugs - Above ground steel ta<br>EN OFF 3' BLG, N<br>Rig Release D                                                                                                                                                                                                                                                                                                                                                                                                                                                                                                                                                                                                                                                                                                                                                                                                                                                                                                                                                                                                                                                                                                                                                                                                                                                                                                                                                                                                                                                                                                                                                                                                                                                                                                                                                                                                                                                                                                                                                                                                                                                                                                                                                                                                                                                                                                                                                                                                                                                                                                                                   | RESSURE TES<br>Inks will be utilized<br>VERIPY CMT | TO SURFACE ALL STRINGS                                                                        |         |
| 1.<br>2.<br>3.<br>4.<br>Spud Date:                                                                                          | RIH & set CIBP @ 324<br>M&P 60sx cmt @ 279<br>M&P 30sx cmt @ 137<br>M&P 55sx cmt @ 400<br>10# MLF between p                                                        | 41' w/ 25sx cmt to 3090' Pr<br>90-2330' WOC-Tag<br>75-1140' WOC-Tag<br>0' to Surface<br>1900 OFF 3' BLG, N                                                                                                                                                                                                                                                                                                                                                                                                                                                                                                                                                                                                                                                                                                                                                                                                                                                                                                                                                                                                                                                                                                                                                                                                                                                                                                                                                                                                                                                                                                                                                                                                                                                                                                                                                                                                                                                                                                                                                                                                                                                                                                                                                                                                                                                                                                                                                                                                                                                                                                                                                                                   | RESSURE TES<br>Inks will be utilized<br>VERIPY CMT | TO SURFACE ALL STRINGS                                                                        |         |
| 1.<br>2.<br>3.<br>4.<br>Spud Date:                                                                                          | RIH & set CIBP @ 324<br>M&P 60sx cmt @ 279<br>M&P 30sx cmt @ 137<br>M&P 55sx cmt @ 400<br>10# MLF between p                                                        | 41' w/ 25sx cmt to 3090' Pr<br>90-2330' WOC-Tag<br>75-1140' WOC-Tag<br>0' to Surface<br>blugs - Above ground steel ta<br>EN OFF 3' BLG, N<br>Rig Release D                                                                                                                                                                                                                                                                                                                                                                                                                                                                                                                                                                                                                                                                                                                                                                                                                                                                                                                                                                                                                                                                                                                                                                                                                                                                                                                                                                                                                                                                                                                                                                                                                                                                                                                                                                                                                                                                                                                                                                                                                                                                                                                                                                                                                                                                                                                                                                                                                                                                                                                                   | RESSURE TES<br>Inks will be utilized<br>VERIPY CMT | TO SURFACE ALL STRINGS                                                                        |         |
| 1.<br>2.<br>3.<br>4.<br>Spud Date:                                                                                          | RIH & set CIBP @ 324<br>M&P 60sx cmt @ 279<br>M&P 30sx cmt @ 137<br>M&P 55sx cmt @ 400<br>10# MLF between p                                                        | A1' w/ 25sx cmt to 3090' Pr<br>90-2330' WOC-Tag<br>75-1140' WOC-Tag<br>0' to Surface<br>blugs - Above ground steel ta<br>DOFF 3' BLG, N<br>Rig Release D<br>e is true and complete to the b                                                                                                                                                                                                                                                                                                                                                                                                                                                                                                                                                                                                                                                                                                                                                                                                                                                                                                                                                                                                                                                                                                                                                                                                                                                                                                                                                                                                                                                                                                                                                                                                                                                                                                                                                                                                                                                                                                                                                                                                                                                                                                                                                                                                                                                                                                                                                                                                                                                                                                  | RESSURE TES                                        | TO SURFACE ALL STRINGS<br>e and belief.                                                       |         |
| 1.<br>2.<br>3.<br>4.<br>Spud Date:                                                                                          | RIH & set CIBP @ 324<br>M&P 60sx cmt @ 279<br>M&P 30sx cmt @ 137<br>M&P 55sx cmt @ 400<br>10# MLF between p                                                        | A1' w/ 25sx cmt to 3090' Pr<br>90-2330' WOC-Tag<br>75-1140' WOC-Tag<br>0' to Surface<br>blugs - Above ground steel ta<br>DOFF 3' BLG, N<br>Rig Release D<br>e is true and complete to the b                                                                                                                                                                                                                                                                                                                                                                                                                                                                                                                                                                                                                                                                                                                                                                                                                                                                                                                                                                                                                                                                                                                                                                                                                                                                                                                                                                                                                                                                                                                                                                                                                                                                                                                                                                                                                                                                                                                                                                                                                                                                                                                                                                                                                                                                                                                                                                                                                                                                                                  | RESSURE TES<br>Inks will be utilized<br>VERIPY CMT | TO SURFACE ALL STRINGS<br>e and belief.                                                       |         |
| 1.<br>2.<br>3.<br>4.<br>Spud Date:                                                                                          | RIH & set CIBP @ 324<br>M&P 60sx cmt @ 279<br>M&P 30sx cmt @ 137<br>M&P 55sx cmt @ 400<br>10# MLF between p<br>CWT WEILH<br>the information above                  | A1' w/ 25sx cmt to 3090' Pr<br>90-2330' WOC-Tag<br>75-1140' WOC-Tag<br>0' to Surface<br>blugs - Above ground steel ta<br>EXAMPLE A BLG, N<br>Rig Release D<br>e is true and complete to the b<br>TITLE Summer State<br>State<br>TITLE Summer State<br>State<br>State<br>State<br>State<br>State<br>State<br>State<br>State<br>State<br>State<br>State<br>State<br>State<br>State<br>State<br>State<br>State<br>State<br>State<br>State<br>State<br>State<br>State<br>State<br>State<br>State<br>State<br>State<br>State<br>State<br>State<br>State<br>State<br>State<br>State<br>State<br>State<br>State<br>State<br>State<br>State<br>State<br>State<br>State<br>State<br>State<br>State<br>State<br>State<br>State<br>State<br>State<br>State<br>State<br>State<br>State<br>State<br>State<br>State<br>State<br>State<br>State<br>State<br>State<br>State<br>State<br>State<br>State<br>State<br>State<br>State<br>State<br>State<br>State<br>State<br>State<br>State<br>State<br>State<br>State<br>State<br>State<br>State<br>State<br>State<br>State<br>State<br>State<br>State<br>State<br>State<br>State<br>State<br>State<br>State<br>State<br>State<br>State<br>State<br>State<br>State<br>State<br>State<br>State<br>State<br>State<br>State<br>State<br>State<br>State<br>State<br>State<br>State<br>State<br>State<br>State<br>State<br>State<br>State<br>State<br>State<br>State<br>State<br>State<br>State<br>State<br>State<br>State<br>State<br>State<br>State<br>State<br>State<br>State<br>State<br>State<br>State<br>State<br>State<br>State<br>State<br>State<br>State<br>State<br>State<br>State<br>State<br>State<br>State<br>State<br>State<br>State<br>State<br>State<br>State<br>State<br>State<br>State<br>State<br>State<br>State<br>State<br>State<br>State<br>State<br>State<br>State<br>State<br>State<br>State<br>State<br>State<br>State<br>State<br>State<br>State<br>State<br>State<br>State<br>State<br>State<br>State<br>State<br>State<br>State<br>State<br>State<br>State<br>State<br>State<br>State<br>State<br>State<br>State<br>State<br>State<br>State<br>State<br>State<br>State<br>State<br>State<br>State<br>State<br>State<br>State<br>State<br>State<br>State<br>State<br>State<br>State<br>State<br>State<br>State<br>State<br>State<br>State<br>State<br>State<br>State<br>State<br>State<br>State<br>State<br>State<br>State<br>State<br>State<br>State<br>State<br>State<br>State<br>State<br>State<br>State<br>State<br>State<br>State<br>State<br>State<br>State<br>State<br>State<br>State<br>State<br>State<br>State<br>State<br>State<br>State<br>State<br>State<br>State<br>State<br>State<br>State<br>State<br>State<br>State<br>St | RESSURE TES                                        | TO SURFACE ALL STRINGS<br>e and belief.                                                       |         |
| 1.<br>2.<br>3.<br>4.<br>Spud Date:                                                                                          | RIH & set CIBP @ 324<br>M&P 60sx cmt @ 279<br>M&P 30sx cmt @ 137<br>M&P 55sx cmt @ 400<br>10# MLF between p<br>CWT WEILH<br>the information above                  | A1' w/ 25sx cmt to 3090' Pr<br>90-2330' WOC-Tag<br>75-1140' WOC-Tag<br>0' to Surface<br>blugs - Above ground steel ta<br>EXAMPLE A BLG, N<br>Rig Release D<br>e is true and complete to the b<br>TITLE Summer State<br>State<br>TITLE Summer State<br>State<br>State<br>State<br>State<br>State<br>State<br>State<br>State<br>State<br>State<br>State<br>State<br>State<br>State<br>State<br>State<br>State<br>State<br>State<br>State<br>State<br>State<br>State<br>State<br>State<br>State<br>State<br>State<br>State<br>State<br>State<br>State<br>State<br>State<br>State<br>State<br>State<br>State<br>State<br>State<br>State<br>State<br>State<br>State<br>State<br>State<br>State<br>State<br>State<br>State<br>State<br>State<br>State<br>State<br>State<br>State<br>State<br>State<br>State<br>State<br>State<br>State<br>State<br>State<br>State<br>State<br>State<br>State<br>State<br>State<br>State<br>State<br>State<br>State<br>State<br>State<br>State<br>State<br>State<br>State<br>State<br>State<br>State<br>State<br>State<br>State<br>State<br>State<br>State<br>State<br>State<br>State<br>State<br>State<br>State<br>State<br>State<br>State<br>State<br>State<br>State<br>State<br>State<br>State<br>State<br>State<br>State<br>State<br>State<br>State<br>State<br>State<br>State<br>State<br>State<br>State<br>State<br>State<br>State<br>State<br>State<br>State<br>State<br>State<br>State<br>State<br>State<br>State<br>State<br>State<br>State<br>State<br>State<br>State<br>State<br>State<br>State<br>State<br>State<br>State<br>State<br>State<br>State<br>State<br>State<br>State<br>State<br>State<br>State<br>State<br>State<br>State<br>State<br>State<br>State<br>State<br>State<br>State<br>State<br>State<br>State<br>State<br>State<br>State<br>State<br>State<br>State<br>State<br>State<br>State<br>State<br>State<br>State<br>State<br>State<br>State<br>State<br>State<br>State<br>State<br>State<br>State<br>State<br>State<br>State<br>State<br>State<br>State<br>State<br>State<br>State<br>State<br>State<br>State<br>State<br>State<br>State<br>State<br>State<br>State<br>State<br>State<br>State<br>State<br>State<br>State<br>State<br>State<br>State<br>State<br>State<br>State<br>State<br>State<br>State<br>State<br>State<br>State<br>State<br>State<br>State<br>State<br>State<br>State<br>State<br>State<br>State<br>State<br>State<br>State<br>State<br>State<br>State<br>State<br>State<br>State<br>State<br>State<br>State<br>State<br>State<br>State<br>State<br>State<br>State<br>State<br>State<br>State<br>State<br>State<br>State<br>State<br>State<br>State<br>State<br>State<br>State<br>State<br>State<br>State<br>St | RESSURE TES                                        | TO SURFACE ALL STRINGS<br>e and belief.                                                       |         |
| 1.   2.   3.   4.   Spud Date:   I hereby certify that   SIGNATURE                                                          | RIH & set CIBP @ 324<br>M&P 60sx cmt @ 279<br>M&P 30sx cmt @ 137<br>M&P 55sx cmt @ 400<br>10# MLF between p<br>CWT WEILH<br>the information above                  | A1' w/ 25sx cmt to 3090' Pr<br>90-2330' WOC-Tag<br>75-1140' WOC-Tag<br>0' to Surface<br>blugs - Above ground steel ta<br>DOFF 3' BLG, N<br>Rig Release D<br>e is true and complete to the b<br>TITLE Si<br>E-mail address:                                                                                                                                                                                                                                                                                                                                                                                                                                                                                                                                                                                                                                                                                                                                                                                                                                                                                                                                                                                                                                                                                                                                                                                                                                                                                                                                                                                                                                                                                                                                                                                                                                                                                                                                                                                                                                                                                                                                                                                                                                                                                                                                                                                                                                                                                                                                                                                                                                                                   | RESSURE TES                                        | TO SURFACE ALL STRINGS<br>e and belief.<br>or DATE $10[4](18)$<br>Poxy.com PHONE:432-685-5717 |         |
| 1.<br>2.<br>3.<br>4.<br>Spud Date:<br>I hereby certify that<br>SIGNATURE<br>Type or print name<br>For State Use Only        | RIH & set CIBP @ 324<br>M&P 60sx cmt @ 279<br>M&P 30sx cmt @ 137<br>M&P 55sx cmt @ 400<br>10# MLF between p<br>CWT WEILH<br>the information above                  | A1' w/ 25sx cmt to 3090' Pr<br>90-2330' WOC-Tag<br>75-1140' WOC-Tag<br>0' to Surface<br>blugs - Above ground steel ta<br>DOFF 3' BLG, N<br>Rig Release D<br>e is true and complete to the b<br>TITLE Si<br>E-mail address:                                                                                                                                                                                                                                                                                                                                                                                                                                                                                                                                                                                                                                                                                                                                                                                                                                                                                                                                                                                                                                                                                                                                                                                                                                                                                                                                                                                                                                                                                                                                                                                                                                                                                                                                                                                                                                                                                                                                                                                                                                                                                                                                                                                                                                                                                                                                                                                                                                                                   | RESSURE TES                                        | TO SURFACE ALL STRINGS<br>e and belief.<br>or DATE $10[4](18)$<br>Poxy.com PHONE:432-685-5717 |         |
| 1.   2.   3.   4.   Spud Date:   I hereby certify that   SIGNATURE   Type or print name   For State Use Only   APPROVED BY: | RIH & set CIBP @ 324<br>M&P 60sx cmt @ 279<br>M&P 30sx cmt @ 137<br>M&P 55sx cmt @ 400<br>10# MLF between p<br>COT WELLH<br>the information above<br>David Stewart | A1' w/ 25sx cmt to 3090' Pr<br>90-2330' WOC-Tag<br>75-1140' WOC-Tag<br>0' to Surface<br>blugs - Above ground steel ta<br>DOFF 3' BLG, N<br>Rig Release D<br>e is true and complete to the b<br>TITLE Si<br>E-mail address:                                                                                                                                                                                                                                                                                                                                                                                                                                                                                                                                                                                                                                                                                                                                                                                                                                                                                                                                                                                                                                                                                                                                                                                                                                                                                                                                                                                                                                                                                                                                                                                                                                                                                                                                                                                                                                                                                                                                                                                                                                                                                                                                                                                                                                                                                                                                                                                                                                                                   | RESSURE TES                                        | TO SURFACE ALL STRINGS<br>e and belief.                                                       |         |
| 1.<br>2.<br>3.<br>4.<br>Spud Date:<br>I hereby certify that<br>SIGNATURE<br>Type or print name<br>For State Use Only        | RIH & set CIBP @ 324<br>M&P 60sx cmt @ 279<br>M&P 30sx cmt @ 137<br>M&P 55sx cmt @ 400<br>10# MLF between p<br>COT WELLH<br>the information above<br>David Stewart | A1' w/ 25sx cmt to 3090' Pr<br>90-2330' WOC-Tag<br>75-1140' WOC-Tag<br>0' to Surface<br>blugs - Above ground steel ta<br>DOFF 3' BLG, N<br>Rig Release D<br>e is true and complete to the b<br>TITLE Si<br>E-mail address:                                                                                                                                                                                                                                                                                                                                                                                                                                                                                                                                                                                                                                                                                                                                                                                                                                                                                                                                                                                                                                                                                                                                                                                                                                                                                                                                                                                                                                                                                                                                                                                                                                                                                                                                                                                                                                                                                                                                                                                                                                                                                                                                                                                                                                                                                                                                                                                                                                                                   | RESSURE TES                                        | TO SURFACE ALL STRINGS<br>e and belief.<br>or DATE $10[4](18)$<br>Poxy.com PHONE:432-685-5717 |         |