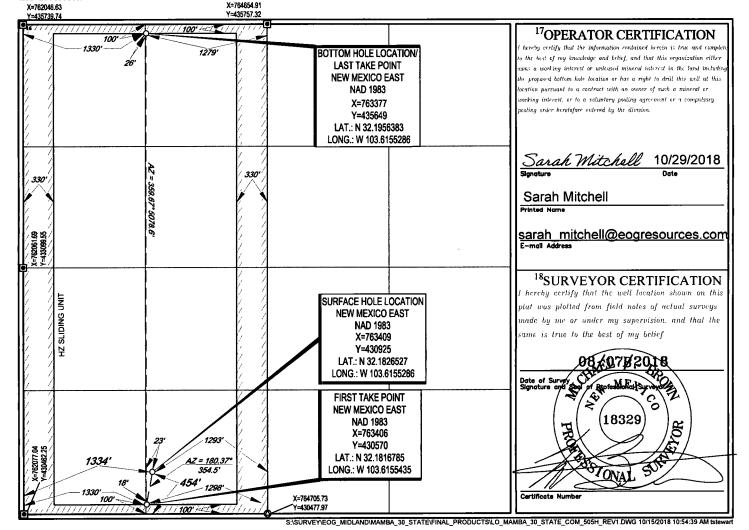

10 Surface Location

| UL or lot no. | Section | Township | Range | Lot Idn | Feet from the | North/South line | Feet from the | East/West line | County |
|---------------|---------|----------|-------|---------|---------------|------------------|---------------|----------------|--------|
| N             | 30      | 24-S     | 33-E  | _       | 454'          | SOUTH            | 1334'         | WEST           | LEA    |

11 Bottom Hole Location If Different From Surface

| UL or lot no.     | Section                                        | Township | Range                 | Lot ldn | Feet from the | North/South line | Feet from the | East/West line | County |
|-------------------|------------------------------------------------|----------|-----------------------|---------|---------------|------------------|---------------|----------------|--------|
| l c               | 30                                             | 24-S     | 33-E                  | - 1     | 100'          | NORTH            | 1330'         | WEST           | LEA    |
|                   |                                                |          | <u> </u>              |         |               |                  |               |                |        |
| 12Dedicated Acres | Acres 13 Joint or Infill 14 Consolidation Code |          | le <sup>15</sup> Orde | er No.  |               |                  |               |                |        |
| 316.72            | 1                                              | L        |                       | 1       |               |                  |               |                |        |
| 010.78            | 1                                              |          |                       |         |               |                  |               |                | ř      |