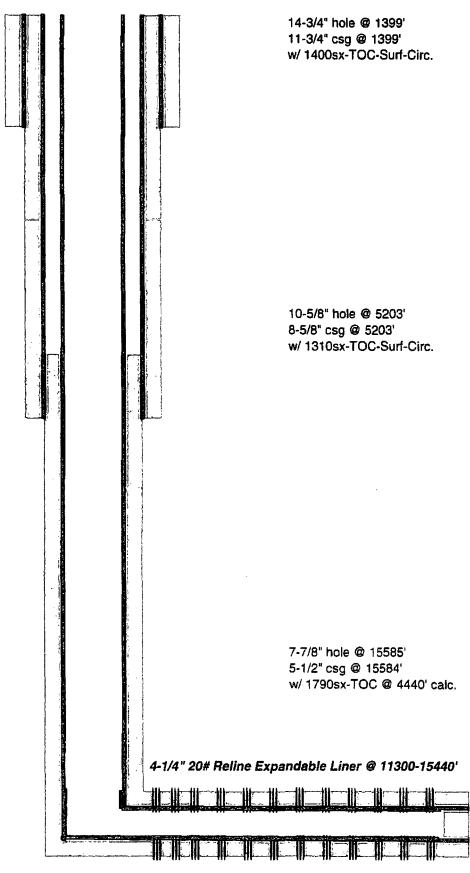

#### 32. Additional remarks, continued

11. Expand the liner using Mohawk procedures - New drift ID is 4.024"

Plug & Perf stimulation operation:

Conduct pre-job safety meeting ? discuss scope of work and hazard
 Check wellhead pressure and bleed off pressure if any to grounded flowback tank

### Well Prep Procedure:

- 1. MIRU PU and rig equipment
- 2. Ensure well is dead
- 3. POOH w/ tbg and GL equipment and send in all valves/mandrels
- 4. RIH with cleanout BHA
- 5. RU power swivel if needed and cleanout to PBTD
- 6. POOH with cleanout BHA and work string
- 7. RIH with work string to top of KOP and set RBP. Test casing to 6200 psi or max treating pressure, whichever is lower.
- 8. Bleed off pressure and RIH to latch on RBP, release RBP and POOH. LD w/ RBP
- 9. Perform drift run with Mohawk BHA
- 10. RIH w/ 4.25" 0.31 wall 20# ReLine expandable liner set @ approximately from 11300 15440'
- 11. Expand the liner using Mohawk procedures New drift ID is 4.024"