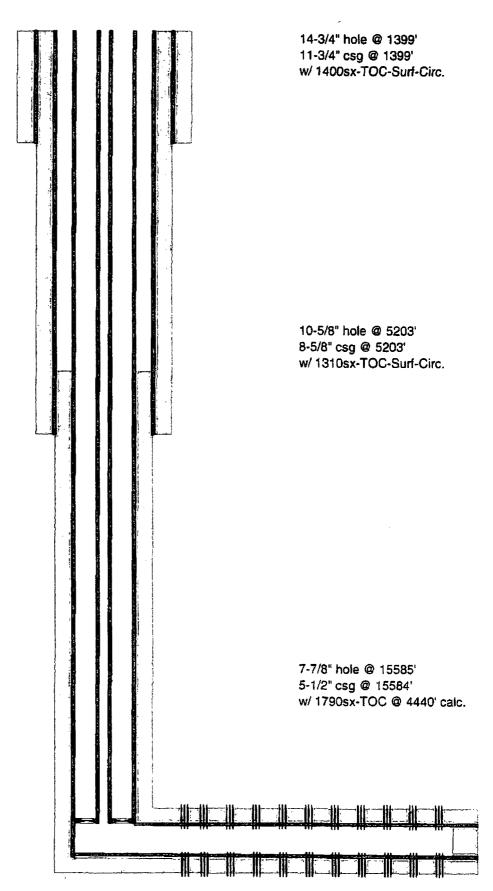

#### 32. Additional remarks, continued

11. Expand the liner using Mohawk procedures - New drift ID is 4.024"

Plug & Perf stimulation operation:

Conduct pre-job safety meeting ? discuss scope of work and hazard
 Check wellhead pressure and bleed off pressure if any to grounded flowback tank

### Well Prep Procedure:

- 1. MIRU PU and rig equipment
- 2. Ensure well is dead
- 3. POOH w/ tbg and GL equipment and send in all valves/mandrels
- 4. RIH with cleanout BHA
- 5. RU power swivel if needed and cleanout to PBTD
- 6. POOH with cleanout BHA and work string
- 7. RIH with work string to top of KOP and set RBP. Test casing to 6200 psi or max treating pressure, whichever is lower.
- 8. Bleed off pressure and RIH to latch on RBP, release RBP and POOH. LD w/ RBP
- 9. Perform drift run with Mohawk BHA
- 10. RIH w/ 4.25" 0.31 wall 20# ReLine expandable liner set @ approximately from 11300 15440'
- 11. Expand the liner using Mohawk procedures New drift ID is 4.024"