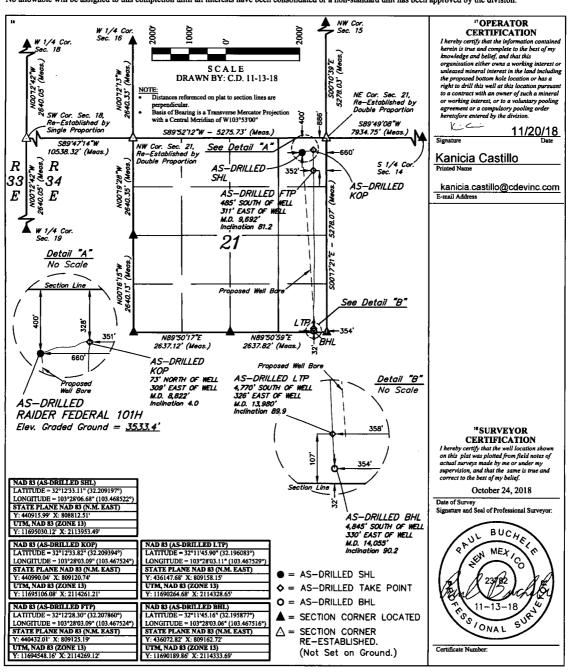

DEC O 6 2018

WELL LOCATION AND ACREAGE DEDICATION PLAT

| _ | WEEL BOCATION AND ACREAGE DEDICATION TEAT |                 |             |              |         |      |  |  |  |  |
|---|-------------------------------------------|-----------------|-------------|--------------|---------|------|--|--|--|--|
|   | 30-025-43408 9 4 4 4                      |                 | RED HILLS   | PostName ONE | Alma Lo | CTLI |  |  |  |  |
| Г | 4 Property Code                           | 5 Pr            | Well Number | /7           |         |      |  |  |  |  |
| L | 318010                                    | RAIDER          | 101H        | 1            |         |      |  |  |  |  |
| Г | 7 OGRID No.                               | *Op             | * Elevation | 1            |         |      |  |  |  |  |
| L | 372165                                    | CENTENNIAL RESC | 3533.4'     |              |         |      |  |  |  |  |

| "Surface Location |               |                 |              |         |                      |                           |                      |                        |               |  |  |  |  |
|-------------------|---------------|-----------------|--------------|---------|----------------------|---------------------------|----------------------|------------------------|---------------|--|--|--|--|
| UL or lot no.     | Section<br>21 | Township<br>24S | Range<br>34E | Lot Idn | Feet from the<br>400 | North/South line<br>NORTH | Feet from the<br>660 | East/West line<br>EAST | County<br>LEA |  |  |  |  |