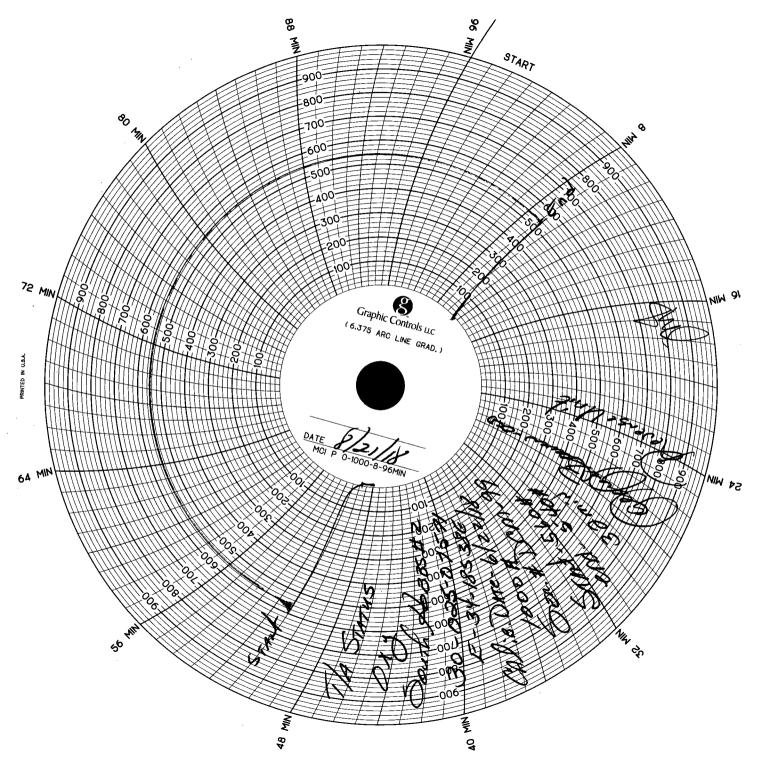

| Submit 1 Copy To Appropriate District State of New Mexico                                                                                                             | Form C-103                               |
|-----------------------------------------------------------------------------------------------------------------------------------------------------------------------|------------------------------------------|
| District I – (575) 393-6161<br>1625 N. French Dr., Hobbs, NM (22)                                                                                                     | Revised July 18, 2013<br>WELL API NO.    |
|                                                                                                                                                                       | 30-025-002571 07571                      |
| STI S. First St., Aitesia, Nin gozio                                                                                                                                  | 5. Indicate Type of Lease<br>STATE X FEE |
| District III - (505) 334-6178<br>1000 Rio Brazos Rd., Azte DM 874 f0<br>District IV - (505) 476-460<br>Santa Fe, NM 87505                                             | 6. State Oil & Gas Lease No.             |
| 1220 S. St. Francis Dr. Santa Fe. NM<br>87505                                                                                                                         |                                          |
| SUNDRY NORCES AND REPORTS ON WELLS                                                                                                                                    | 7. Lease Name or Unit Agreement Name     |
| (DO NOT USE THIS FORM FOR PRODOCALS TO DRILL OR TO DEEPEN OR PLUG BACK TO A<br>DIFFERENT RESERVOIR. USE "APPLICATION FOR PERMIT" (FORM C-101) FOR SUCH<br>PROPOSALS.) | South Hobbs G/SA Unit                    |
| 1. Type of Well: Oil Well X Gas Well Other                                                                                                                            | 8. Well Number 2                         |
| 2. Name of Operator                                                                                                                                                   | 9. OGRID Number                          |
| Occidental Permian LTD 3. Address of Operator                                                                                                                         | 157984<br>10. Pool name or Wildcat       |
| PO Box 4294 Houston, TX 77210                                                                                                                                         | Hobbs; Grayburg - San Andres             |
| 4. Well Location                                                                                                                                                      |                                          |
| Vinit Letter <u>E</u> : 1980 feet from the <u>N</u> line and                                                                                                          | <u>660</u> feet from the <u>W</u> line   |
| -Section 34 Township 18S Range 38E<br>11. Elevation (Show whether DR, RKB, RT, GR, etc.)                                                                              | NMPM County Lea                          |
| 3642' KB                                                                                                                                                              |                                          |
|                                                                                                                                                                       |                                          |
| 12. Check Appropriate Box to Indicate Nature of Notice,                                                                                                               | Report or Other Data                     |
| NOTICE OF INTENTION TO: SUB                                                                                                                                           | SEQUENT REPORT OF:                       |
| PERFORM REMEDIAL WORK 🛄 PLUG AND ABANDON 📋 REMEDIAL WORK                                                                                                              | ALTERING CASING                          |
|                                                                                                                                                                       |                                          |
| PULL OR ALTER CASING     MULTIPLE COMPL     CASING/CEMENT       DOWNHOLE COMMINGLE                                                                                    | ГЈОВ Ц                                   |
| CLOSED-LOOP SYSTEM                                                                                                                                                    |                                          |
| OTHER: OTHER:                                                                                                                                                         |                                          |
| 13. Describe proposed or completed operations. (Clearly state all pertinent details, and of starting any proposed work). SEE RULE 19.15.7.14 NMAC. For Multiple Cor   |                                          |
| proposed completion or recompletion.                                                                                                                                  | ipicions. Attach wendore diagram of      |
|                                                                                                                                                                       |                                          |
| 08/20/18 MIRU x NDWH x NUBOP. POOH 121 jts 2-7/8" tbg, x ESP equip.                                                                                                   |                                          |
| Disassembled ESP RIH 5 1/2" CIBP @ 4000' x dumped 5 sxs of cement on to                                                                                               | p.                                       |
| Pumped 25 bbls FW down tbg.                                                                                                                                           |                                          |
| 08/21/18 Tagged TOC @ 3963'. Ran MIT – Chart attached. RD x NDBOP x N                                                                                                 | UWH.                                     |
|                                                                                                                                                                       |                                          |
| ***Well is currently TA'd*** This Ac                                                                                                                                  | proval of Temporary                      |
| Aband                                                                                                                                                                 | onment Expires 1/2/20                    |
|                                                                                                                                                                       |                                          |
| [] []                                                                                                                                                                 | <b>_</b>                                 |
| Spud Date: 08/20/18 Rig Release Date: 08/                                                                                                                             | 21/18                                    |
|                                                                                                                                                                       |                                          |
|                                                                                                                                                                       |                                          |
| I hereby certify that the information above is true and complete to the best of my knowledge                                                                          | e and beller.                            |
| JAPI HOL                                                                                                                                                              |                                          |
| SIGNATURE SIGNATURE Regulatory Specialist                                                                                                                             | DATE 11/30/2018                          |
| Type or print name April Hood E-mail address:April_Hood@Ox                                                                                                            | y.com PHONE: 713-366-5771                |
| For State Use Only                                                                                                                                                    |                                          |
| APPROVED BY: Jange Sour TITLE ong Ance Supe                                                                                                                           | DATE 13/13/17                            |
| Conditions of Approval (if any);                                                                                                                                      | DAIE / of /                              |
|                                                                                                                                                                       | ·                                        |