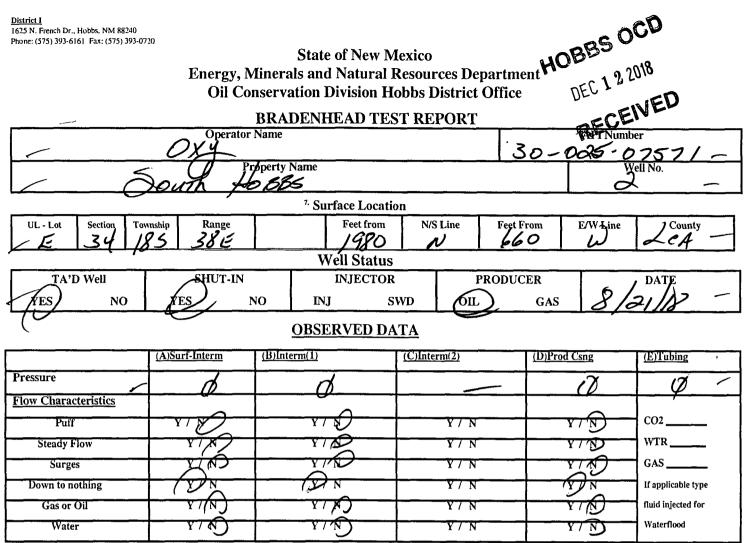

| Submit 1 Copy To Appropriate District State of New Mexico                                                                                                             | Form C-103                               |
|-----------------------------------------------------------------------------------------------------------------------------------------------------------------------|------------------------------------------|
| District I – (575) 393-6161<br>1625 N. French Dr., Hobbs, NM (22)                                                                                                     | Revised July 18, 2013<br>WELL API NO.    |
|                                                                                                                                                                       | 30-025-002571 07571                      |
| STI S. First St., Aitesia, Nin gozio                                                                                                                                  | 5. Indicate Type of Lease<br>STATE X FEE |
| District III - (505) 334-6178<br>1000 Rio Brazos Rd., Azte DM 874 f0<br>District IV - (505) 476-460<br>Santa Fe, NM 87505                                             | 6. State Oil & Gas Lease No.             |
| 1220 S. St. Francis Dr. Santa Fe. NM<br>87505                                                                                                                         |                                          |
| SUNDRY NORCES AND REPORTS ON WELLS                                                                                                                                    | 7. Lease Name or Unit Agreement Name     |
| (DO NOT USE THIS FORM FOR PRODOCALS TO DRILL OR TO DEEPEN OR PLUG BACK TO A<br>DIFFERENT RESERVOIR. USE "APPLICATION FOR PERMIT" (FORM C-101) FOR SUCH<br>PROPOSALS.) | South Hobbs G/SA Unit                    |
| 1. Type of Well: Oil Well X Gas Well Other                                                                                                                            | 8. Well Number 2                         |
| 2. Name of Operator                                                                                                                                                   | 9. OGRID Number                          |
| Occidental Permian LTD 3. Address of Operator                                                                                                                         | 157984<br>10. Pool name or Wildcat       |
| PO Box 4294 Houston, TX 77210                                                                                                                                         | Hobbs; Grayburg - San Andres             |
| 4. Well Location                                                                                                                                                      |                                          |
| Vinit Letter <u>E</u> : 1980 feet from the <u>N</u> line and                                                                                                          | <u>660</u> feet from the <u>W</u> line   |
| -Section 34 Township 18S Range 38E<br>11. Elevation (Show whether DR, RKB, RT, GR, etc.)                                                                              | NMPM County Lea                          |
| 3642' KB                                                                                                                                                              |                                          |
|                                                                                                                                                                       |                                          |
| 12. Check Appropriate Box to Indicate Nature of Notice,                                                                                                               | Report or Other Data                     |
| NOTICE OF INTENTION TO: SUB                                                                                                                                           | SEQUENT REPORT OF:                       |
| PERFORM REMEDIAL WORK 🛄 PLUG AND ABANDON 📋 REMEDIAL WORK                                                                                                              | ALTERING CASING                          |
|                                                                                                                                                                       |                                          |
| PULL OR ALTER CASING     MULTIPLE COMPL     CASING/CEMENT       DOWNHOLE COMMINGLE                                                                                    | ГЈОВ Ц                                   |
| CLOSED-LOOP SYSTEM                                                                                                                                                    |                                          |
| OTHER: OTHER:                                                                                                                                                         |                                          |
| 13. Describe proposed or completed operations. (Clearly state all pertinent details, and of starting any proposed work). SEE RULE 19.15.7.14 NMAC. For Multiple Cor   |                                          |
| proposed completion or recompletion.                                                                                                                                  | ipicions. Attach wendore diagram of      |
|                                                                                                                                                                       |                                          |
| 08/20/18 MIRU x NDWH x NUBOP. POOH 121 jts 2-7/8" tbg, x ESP equip.                                                                                                   |                                          |
| Disassembled ESP RIH 5 1/2" CIBP @ 4000' x dumped 5 sxs of cement on to                                                                                               | p.                                       |
| Pumped 25 bbls FW down tbg.                                                                                                                                           |                                          |
| 08/21/18 Tagged TOC @ 3963'. Ran MIT – Chart attached. RD x NDBOP x N                                                                                                 | UWH.                                     |
|                                                                                                                                                                       |                                          |
| ***Well is currently TA'd*** This Ac                                                                                                                                  | proval of Temporary                      |
| Aband                                                                                                                                                                 | onment Expires 1/2/20                    |
|                                                                                                                                                                       |                                          |
| [] []                                                                                                                                                                 | <b>_</b>                                 |
| Spud Date: 08/20/18 Rig Release Date: 08/                                                                                                                             | 21/18                                    |
|                                                                                                                                                                       |                                          |
|                                                                                                                                                                       |                                          |
| I hereby certify that the information above is true and complete to the best of my knowledge                                                                          | e and beller.                            |
| JAPI HOL                                                                                                                                                              |                                          |
| SIGNATURE SIGNATURE Regulatory Specialist                                                                                                                             | DATE 11/30/2018                          |
| Type or print name April Hood E-mail address:April_Hood@Ox                                                                                                            | y.com PHONE: 713-366-5771                |
| For State Use Only                                                                                                                                                    |                                          |
| APPROVED BY: Jange Sour TITLE ong Ance Supe                                                                                                                           | DATE 13/13/17                            |
| Conditions of Approval (if any);                                                                                                                                      | DAIE / of /                              |
|                                                                                                                                                                       | ·                                        |