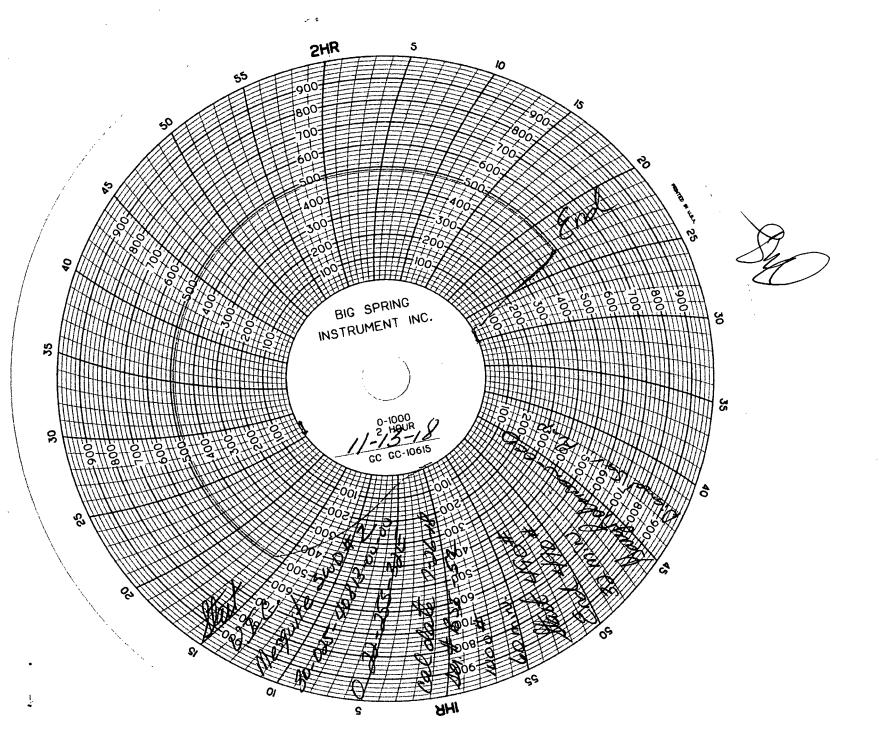

## **UNITED STATES** DEPARTMENT OF THE INTERIOR BUREAU OF LAND MANAGEMENT IS DATE FOR Serial No.

FORM APPROVED OMB NO. 1004-0137 Expires: January 31, 2018

| SUNDRY                                                                                                                                                                                                                                                                                                                                                                                                                                                                                                                                                                                                                                                                                                                                                                                                                                                                                                                                                                                                                                                                                                                                                                                                                                                                                                                                                                                                                                                                                                                                                                                                                                                                                                                                                                                                                                                                                                                                                                                                                                                                                                                         | NMLC062300                                                      |                                                                               |                      |                                              |                      |  |  |  |
|--------------------------------------------------------------------------------------------------------------------------------------------------------------------------------------------------------------------------------------------------------------------------------------------------------------------------------------------------------------------------------------------------------------------------------------------------------------------------------------------------------------------------------------------------------------------------------------------------------------------------------------------------------------------------------------------------------------------------------------------------------------------------------------------------------------------------------------------------------------------------------------------------------------------------------------------------------------------------------------------------------------------------------------------------------------------------------------------------------------------------------------------------------------------------------------------------------------------------------------------------------------------------------------------------------------------------------------------------------------------------------------------------------------------------------------------------------------------------------------------------------------------------------------------------------------------------------------------------------------------------------------------------------------------------------------------------------------------------------------------------------------------------------------------------------------------------------------------------------------------------------------------------------------------------------------------------------------------------------------------------------------------------------------------------------------------------------------------------------------------------------|-----------------------------------------------------------------|-------------------------------------------------------------------------------|----------------------|----------------------------------------------|----------------------|--|--|--|
| SUNDRY<br>Do not use thi<br>abandoned we                                                                                                                                                                                                                                                                                                                                                                                                                                                                                                                                                                                                                                                                                                                                                                                                                                                                                                                                                                                                                                                                                                                                                                                                                                                                                                                                                                                                                                                                                                                                                                                                                                                                                                                                                                                                                                                                                                                                                                                                                                                                                       | 6. If Indian, Allottee or                                       | Tribe Name                                                                    |                      |                                              |                      |  |  |  |
| SUBMIT IN                                                                                                                                                                                                                                                                                                                                                                                                                                                                                                                                                                                                                                                                                                                                                                                                                                                                                                                                                                                                                                                                                                                                                                                                                                                                                                                                                                                                                                                                                                                                                                                                                                                                                                                                                                                                                                                                                                                                                                                                                                                                                                                      | 7. If Unit or CA/Agreement, Name and/or No.                     |                                                                               |                      |                                              |                      |  |  |  |
| Type of Well     Oil Well    Gas Well                                                                                                                                                                                                                                                                                                                                                                                                                                                                                                                                                                                                                                                                                                                                                                                                                                                                                                                                                                                                                                                                                                                                                                                                                                                                                                                                                                                                                                                                                                                                                                                                                                                                                                                                                                                                                                                                                                                                                                                                                                                                                          |                                                                 |                                                                               | 1 2 2018             | 8. Well Name and No.<br>PADUCA FEDERAL SWD 2 |                      |  |  |  |
| Name of Operator     MESQUITE SWD INCORPOR                                                                                                                                                                                                                                                                                                                                                                                                                                                                                                                                                                                                                                                                                                                                                                                                                                                                                                                                                                                                                                                                                                                                                                                                                                                                                                                                                                                                                                                                                                                                                                                                                                                                                                                                                                                                                                                                                                                                                                                                                                                                                     | Contact:<br>RATED E-Mail: mjp1692@                              | MELANIE J WILSON                                                              | EIVED                | 9. API Well No.<br>30-025-40813-00-S1        |                      |  |  |  |
| 3x. Address                                                                                                                                                                                                                                                                                                                                                                                                                                                                                                                                                                                                                                                                                                                                                                                                                                                                                                                                                                                                                                                                                                                                                                                                                                                                                                                                                                                                                                                                                                                                                                                                                                                                                                                                                                                                                                                                                                                                                                                                                                                                                                                    |                                                                 | 3b. Phone No. (include area<br>Ph: 575-914-1461                               | code)                | 10. Field and Pool or Exploratory Area SWD   |                      |  |  |  |
| CARLSBAD, NM 88221 4. Location of Well (Footage, Sec., T                                                                                                                                                                                                                                                                                                                                                                                                                                                                                                                                                                                                                                                                                                                                                                                                                                                                                                                                                                                                                                                                                                                                                                                                                                                                                                                                                                                                                                                                                                                                                                                                                                                                                                                                                                                                                                                                                                                                                                                                                                                                       | P. M. or Suman Description                                      |                                                                               |                      | 11. County or Parish, S                      | itata                |  |  |  |
| , ,                                                                                                                                                                                                                                                                                                                                                                                                                                                                                                                                                                                                                                                                                                                                                                                                                                                                                                                                                                                                                                                                                                                                                                                                                                                                                                                                                                                                                                                                                                                                                                                                                                                                                                                                                                                                                                                                                                                                                                                                                                                                                                                            |                                                                 | ,                                                                             |                      |                                              |                      |  |  |  |
| O Sec 22 T25S R32E SWSE 50                                                                                                                                                                                                                                                                                                                                                                                                                                                                                                                                                                                                                                                                                                                                                                                                                                                                                                                                                                                                                                                                                                                                                                                                                                                                                                                                                                                                                                                                                                                                                                                                                                                                                                                                                                                                                                                                                                                                                                                                                                                                                                     | OFSL 2000FEL                                                    |                                                                               |                      | LEA COUNTY, I                                | NM                   |  |  |  |
| 12. CHECK THE A                                                                                                                                                                                                                                                                                                                                                                                                                                                                                                                                                                                                                                                                                                                                                                                                                                                                                                                                                                                                                                                                                                                                                                                                                                                                                                                                                                                                                                                                                                                                                                                                                                                                                                                                                                                                                                                                                                                                                                                                                                                                                                                | PROPRIATE BOX(ES)                                               | TO INDICATE NATUR                                                             | E OF NOTICE          | , REPORT, OR OTH                             | ER DATA              |  |  |  |
| TYPE OF SUBMISSION                                                                                                                                                                                                                                                                                                                                                                                                                                                                                                                                                                                                                                                                                                                                                                                                                                                                                                                                                                                                                                                                                                                                                                                                                                                                                                                                                                                                                                                                                                                                                                                                                                                                                                                                                                                                                                                                                                                                                                                                                                                                                                             |                                                                 |                                                                               |                      |                                              |                      |  |  |  |
| ☐ Notice of Intent                                                                                                                                                                                                                                                                                                                                                                                                                                                                                                                                                                                                                                                                                                                                                                                                                                                                                                                                                                                                                                                                                                                                                                                                                                                                                                                                                                                                                                                                                                                                                                                                                                                                                                                                                                                                                                                                                                                                                                                                                                                                                                             | ☐ Acidize                                                       | □ Deepen                                                                      | ☐ Produc             | tion (Start/Resume)                          | ■ Water Shut-Off     |  |  |  |
| _                                                                                                                                                                                                                                                                                                                                                                                                                                                                                                                                                                                                                                                                                                                                                                                                                                                                                                                                                                                                                                                                                                                                                                                                                                                                                                                                                                                                                                                                                                                                                                                                                                                                                                                                                                                                                                                                                                                                                                                                                                                                                                                              | ☐ Alter Casing                                                  | ☐ Hydraulic Fractu                                                            | ring 🗖 Reclam        | nation                                       | ☑ Well Integrity     |  |  |  |
| Subsequent Report                                                                                                                                                                                                                                                                                                                                                                                                                                                                                                                                                                                                                                                                                                                                                                                                                                                                                                                                                                                                                                                                                                                                                                                                                                                                                                                                                                                                                                                                                                                                                                                                                                                                                                                                                                                                                                                                                                                                                                                                                                                                                                              | □ Casing Repair                                                 | ■ New Construction                                                            | n 🗖 Recom            | plete                                        | ☐ Other              |  |  |  |
| ☐ Final Abandonment Notice                                                                                                                                                                                                                                                                                                                                                                                                                                                                                                                                                                                                                                                                                                                                                                                                                                                                                                                                                                                                                                                                                                                                                                                                                                                                                                                                                                                                                                                                                                                                                                                                                                                                                                                                                                                                                                                                                                                                                                                                                                                                                                     | ☐ Change Plans                                                  | ☐ Plug and Abando                                                             | n                    | rarily Abandon                               | •                    |  |  |  |
|                                                                                                                                                                                                                                                                                                                                                                                                                                                                                                                                                                                                                                                                                                                                                                                                                                                                                                                                                                                                                                                                                                                                                                                                                                                                                                                                                                                                                                                                                                                                                                                                                                                                                                                                                                                                                                                                                                                                                                                                                                                                                                                                | ☐ Convert to Injection                                          | ☐ Plug Back                                                                   | ☐ Water I            | Disposal                                     |                      |  |  |  |
| testing has been completed. Final At determined that the site is ready for final Mechanical Integrity Test 11/13/2018  Pressure test to 490# for 32 m No pressure loss.                                                                                                                                                                                                                                                                                                                                                                                                                                                                                                                                                                                                                                                                                                                                                                                                                                                                                                                                                                                                                                                                                                                                                                                                                                                                                                                                                                                                                                                                                                                                                                                                                                                                                                                                                                                                                                                                                                                                                        | inal inspection.                                                | ed only after all requirements, i                                             | ncluding reclamation | n, have been completed a                     | nd the operator has  |  |  |  |
| 14. I hereby certify that the foregoing is                                                                                                                                                                                                                                                                                                                                                                                                                                                                                                                                                                                                                                                                                                                                                                                                                                                                                                                                                                                                                                                                                                                                                                                                                                                                                                                                                                                                                                                                                                                                                                                                                                                                                                                                                                                                                                                                                                                                                                                                                                                                                     | Electronic Submission #4                                        | 445598 verified by the BLN<br>SWD INCORPORATED, se<br>essing by PRISCILLA PER | ent to the Hobbs     | •                                            |                      |  |  |  |
| Name (Printed/Typed) MELANIE J WILSON                                                                                                                                                                                                                                                                                                                                                                                                                                                                                                                                                                                                                                                                                                                                                                                                                                                                                                                                                                                                                                                                                                                                                                                                                                                                                                                                                                                                                                                                                                                                                                                                                                                                                                                                                                                                                                                                                                                                                                                                                                                                                          |                                                                 |                                                                               | GULATORY AN          | IALYST                                       | ·                    |  |  |  |
| Signature (Electronic Submission)                                                                                                                                                                                                                                                                                                                                                                                                                                                                                                                                                                                                                                                                                                                                                                                                                                                                                                                                                                                                                                                                                                                                                                                                                                                                                                                                                                                                                                                                                                                                                                                                                                                                                                                                                                                                                                                                                                                                                                                                                                                                                              |                                                                 |                                                                               | Date 11/28/2018      |                                              |                      |  |  |  |
| THIS SPACE FOR FEDERAL OR STATE OFFICE USE                                                                                                                                                                                                                                                                                                                                                                                                                                                                                                                                                                                                                                                                                                                                                                                                                                                                                                                                                                                                                                                                                                                                                                                                                                                                                                                                                                                                                                                                                                                                                                                                                                                                                                                                                                                                                                                                                                                                                                                                                                                                                     |                                                                 |                                                                               |                      |                                              |                      |  |  |  |
|                                                                                                                                                                                                                                                                                                                                                                                                                                                                                                                                                                                                                                                                                                                                                                                                                                                                                                                                                                                                                                                                                                                                                                                                                                                                                                                                                                                                                                                                                                                                                                                                                                                                                                                                                                                                                                                                                                                                                                                                                                                                                                                                |                                                                 |                                                                               |                      |                                              |                      |  |  |  |
| Approved By                                                                                                                                                                                                                                                                                                                                                                                                                                                                                                                                                                                                                                                                                                                                                                                                                                                                                                                                                                                                                                                                                                                                                                                                                                                                                                                                                                                                                                                                                                                                                                                                                                                                                                                                                                                                                                                                                                                                                                                                                                                                                                                    |                                                                 | Title                                                                         |                      | 1                                            | Date                 |  |  |  |
| Conditions of approval, if any, are attached certify that the applicant holds legal or equivalent would entitle the applicant to conductive th |                                                                 | DEC 072                                                                       | 018<br>/s/ Jonatho   | n Shepard                                    |                      |  |  |  |
| Title 18 U.S.C. Section 1001 and Title 43<br>States any false, fictitious or fraudulent s                                                                                                                                                                                                                                                                                                                                                                                                                                                                                                                                                                                                                                                                                                                                                                                                                                                                                                                                                                                                                                                                                                                                                                                                                                                                                                                                                                                                                                                                                                                                                                                                                                                                                                                                                                                                                                                                                                                                                                                                                                      | U.S.C. Section 1212, make it a statements or representations as | crime for any person knowing<br>to any matter within its jurisdi              | and willfully to in  | ake to any department or                     | agency of the United |  |  |  |
| (Instructions on page 2)                                                                                                                                                                                                                                                                                                                                                                                                                                                                                                                                                                                                                                                                                                                                                                                                                                                                                                                                                                                                                                                                                                                                                                                                                                                                                                                                                                                                                                                                                                                                                                                                                                                                                                                                                                                                                                                                                                                                                                                                                                                                                                       |                                                                 | <del></del>                                                                   |                      |                                              |                      |  |  |  |