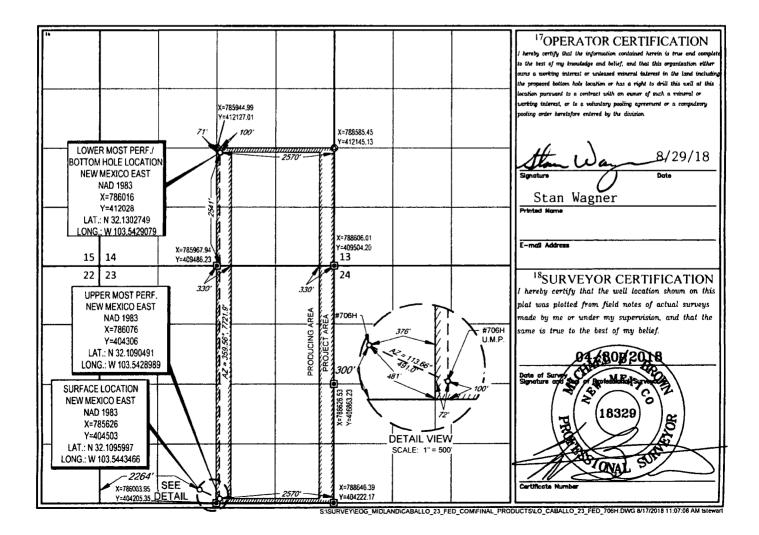

AMENDED REPORT

WELL LOCATION AND ACREAGE DEDICATION PLAT

|                       |                          | •                          | LEFF FO                | CALION              | I AND ACK                | EAGE DEDIC                           | ATIONILLA      | 7.1            |                          |  |
|-----------------------|--------------------------|----------------------------|------------------------|---------------------|--------------------------|--------------------------------------|----------------|----------------|--------------------------|--|
|                       | API Number               |                            | <sup>2</sup> Pool Code |                     |                          | <sup>3</sup> Pool Name               |                |                |                          |  |
| 30-025- <i>4-4</i>    |                          | 485                        | 98094                  |                     | WC-                      | WC-025 G-09 S253336D; Upper Wolfcamp |                |                |                          |  |
| Property Code         |                          | <sup>5</sup> Property Name |                        |                     |                          |                                      |                | P. 1           | <sup>6</sup> Well Number |  |
| 38481                 |                          | CABALLO 23 FED             |                        |                     |                          |                                      |                |                | #706H                    |  |
| <sup>7</sup> OGRID №. |                          | <sup>8</sup> Operator Name |                        |                     |                          |                                      |                |                | <sup>9</sup> Elevation   |  |
| 7377                  |                          | EOG RESOURCES, INC.        |                        |                     |                          |                                      |                | Į.             | 3342'                    |  |
|                       |                          |                            |                        |                     | <sup>10</sup> Surface Lo | cation                               |                |                |                          |  |
| UL or lot no.         | Section                  | Township                   | Range                  | Lot Idn             | Feet from the            | North/South line                     | Feet from the  | East/West line | County                   |  |
| N                     | 23                       | 25-S                       | 33-E                   | -N                  | 300'                     | SOUTH                                | 2264'          | WEST           | LEA                      |  |
|                       | •                        | <del> </del>               | <sup>11</sup> B        | ottom Hole          | Location If D            | ifferent From Sur                    | face           |                |                          |  |
| UL or lot no.         | Section                  | Township                   | Range                  | Lot Ida             | Feet from the            | North/South line                     | Feet from the  | East/West line | County                   |  |
| J                     | 14                       | 25-S                       | 33-E                   | -3                  | 2541'                    | SOUTH                                | <b>(2570')</b> | EAST           | LEA                      |  |
| 12Dedicated Acres     | <sup>13</sup> Joint or 1 | nfill "Co                  | nsolidation Code       | <sup>15</sup> Order | No.                      |                                      |                | AMENALD BHL 2  | 12102                    |  |
| 480.00                |                          |                            |                        |                     |                          |                                      | GEE            | AMBRAZO        | · .                      |  |
|                       |                          |                            |                        |                     |                          | · · · · ·                            | 127            | BHL 2          | 220 FEL                  |  |