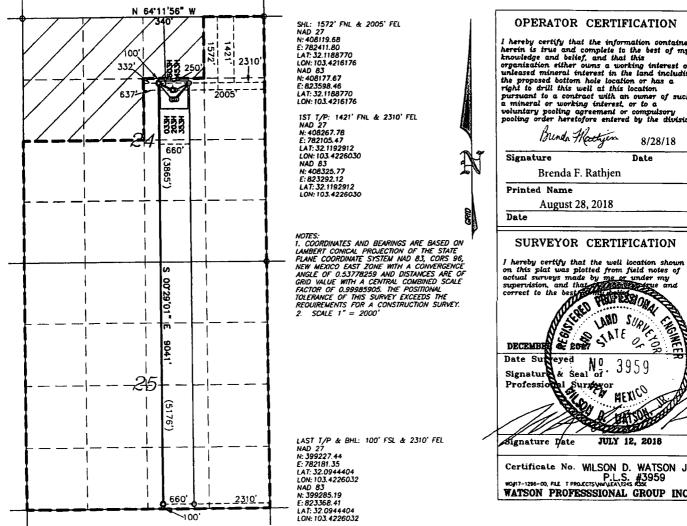

# WELL LOCATION AND ACREAGE DEDICATION PLAT

| DISTRICT I 1625 N. French Dr., Hobbs, NM 88240 DISTRICT II 811 South First, Artesia, NM 88210 DISTRICT III 1000 Rio Brazos Rd., Artec, NM 8741 DISTRICT IV 2040 South Pacheco, Santa Fe, NM 8750 | OIL CONSERV<br>Santa Fe, N | State of New Mexico  Energy, Minerals and Natural Resources Department  OIL CONSERVATION DIVISION  1220 South St. Francis Dr.  Santa Fe, New Mexico 87505 |  |  |  |  |  |
|--------------------------------------------------------------------------------------------------------------------------------------------------------------------------------------------------|----------------------------|-----------------------------------------------------------------------------------------------------------------------------------------------------------|--|--|--|--|--|
| API Number                                                                                                                                                                                       | Pool Code                  | Pool Name                                                                                                                                                 |  |  |  |  |  |
| 30-025-4556                                                                                                                                                                                      | 6 17980                    | DOGIT BRAW, WOLFCAMP, A                                                                                                                                   |  |  |  |  |  |
| Property Code                                                                                                                                                                                    | Proj                       | Well Number                                                                                                                                               |  |  |  |  |  |
| 324019                                                                                                                                                                                           | PITCHBLEN                  | H809                                                                                                                                                      |  |  |  |  |  |
| OGRID No.                                                                                                                                                                                        | Oper                       | Elevation                                                                                                                                                 |  |  |  |  |  |
| 162928                                                                                                                                                                                           | ENERGEN RESO               | 3354'                                                                                                                                                     |  |  |  |  |  |

#### Surface Location

| UL or lot No. | Section | Township | Range | Lot ldn  | Feet from the | North/South line | Feet from the | East/West line | County |
|---------------|---------|----------|-------|----------|---------------|------------------|---------------|----------------|--------|
| G             | 24      | 25-S     | 34-E  | G        | 1572          | NORTH            | 2005          | EAST           | LEA    |
| 1             |         |          |       | <b>!</b> |               | Ĭ                |               |                |        |

### Bottom Hole Location If Different From Surface

| UL or lot No.                                                      | Section<br>25 | Township<br>25-8 | Range<br>34-E | Lot Idn<br>O | Feet from the<br>100 | North/South line<br>SOUTH | Peet from the<br>2310 | East/West line<br>EAST | County |
|--------------------------------------------------------------------|---------------|------------------|---------------|--------------|----------------------|---------------------------|-----------------------|------------------------|--------|
| Dedicated Acres   Joint or Infill   Consolidation Code   Order No. |               |                  |               |              |                      |                           |                       |                        |        |
| 280                                                                |               |                  |               |              |                      |                           |                       |                        |        |

## NO ALLOWABLE WILL BE ASSIGNED TO THIS COMPLETION UNTIL ALL INTERESTS HAVE BEEN CONSOLIDATED OR A NON-STANDARD UNIT HAS BEEN APPROVED BY THE DIVISION

## OPERATOR CERTIFICATION

I hereby certify that the information contained herein is true and complete to the best of my knowledge and belief, and that this organization either owns a working interest or unleased mineral interest in the land including the proposed bottom hole location or has a right to drill this well at this location pursuant to a contract with an owner of such a mineral or working interest, or to a voluntary positing agreement or compulsory. voluntary pooling agreement or compulsory pooling order heretofore entered by the division.

8/28/18

Date

## SURVEYOR CERTIFICATION

\* Seal No. 3959

JULY 12, 2018

Certificate No. WILSON D. WATSON JR. P.L.S. #3959 WOJ17-1296-00, FILE I PROJECTS/WAYLEA/1248 R38 WATSON PROFESSIONAL GROUP INC