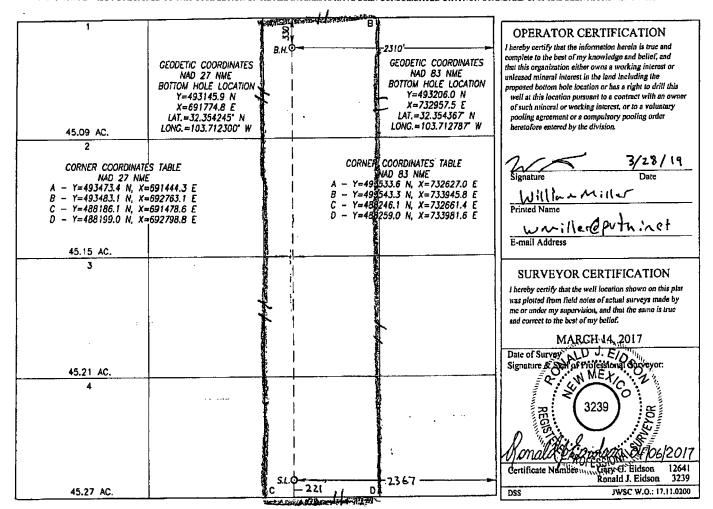

## WELL LOCATION AND ACREAGE DEDICATION PLAT

| A                    | PI Number                       | j                                             | Pool Code                    |           |                          | Pool Name               |               |                   |                 |  |
|----------------------|---------------------------------|-----------------------------------------------|------------------------------|-----------|--------------------------|-------------------------|---------------|-------------------|-----------------|--|
| 30-0                 | 25-4                            | 5286                                          | 53800                        |           |                          | Sand Dunes; Bone Spring |               |                   |                 |  |
| Property Code 313373 |                                 |                                               |                              |           | Property Nam<br>NGSTON 3 |                         |               | Well Number<br>8H |                 |  |
| 0GRID                | ,                               | Operator Name REGENERATION ENERGY CORPORATION |                              |           |                          |                         |               | (                 | Elevation 3512' |  |
|                      |                                 |                                               |                              |           | Surface Locat            | ion                     |               |                   |                 |  |
| UL or lot No.        | Section                         | Township                                      | Range                        | Lot Idn   | Feet from the            | North/South line        | Feet from the | East/West line    | County          |  |
| 0                    | 31                              | 22-S                                          | 32-E                         |           | 190                      | SOUTH                   | 2310          | EAST              | LEA             |  |
|                      |                                 |                                               | <u> </u>                     | Bottom Ho | e Location If Diffe      | erent From Surface      |               |                   |                 |  |
| UL or lot No.        | Section                         | Township                                      | Range                        | Lot Idn   | Feet from the            | North/South line        | Feet from the | East/West line    | County          |  |
| В                    | 31                              | 22-S                                          | 32-E                         |           | 221                      | NORTH                   | 2367          | EAST              | LEA             |  |
| Dedicated Acres      | dicated Acres Joint or Infill C |                                               | Consolidation Code Order No. |           | ler No.                  | 1                       |               | 1                 |                 |  |