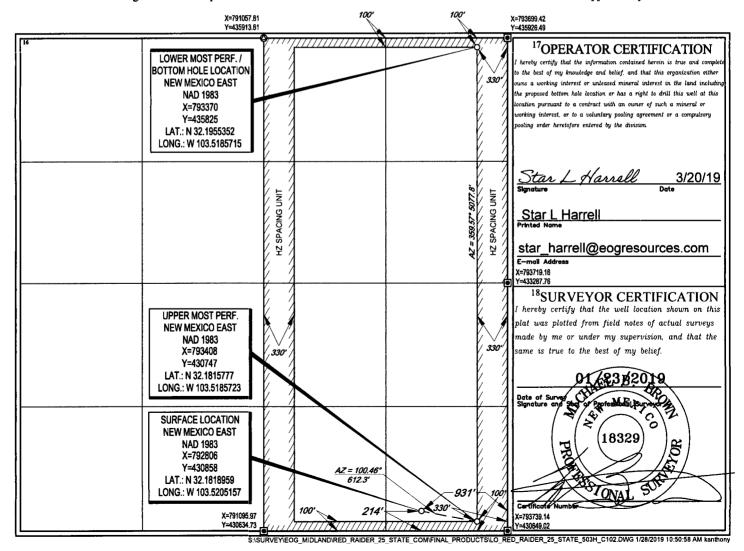

Section

25

Township

24-S

UL or lot no.

P

Department
OIL CONSERVATION DIVISION 1220 South St. Francis Dr.
Santa Fe, NM 87505

CATION AND ACRE ACRE Energy, Minerals & Natural Resources

**FORM C-102** Revised August 1, 2011

Submit one copy to appropriate **District Office** 

AMENDED REPORT

County

**LEA** 

## WELL LOCATION AND ACREAGE DEDICATION

| <sup>1</sup> API Numb<br>30-025 | er 45776                  | <sup>2</sup> Pool Code<br>96682 9643 4 | East MORTH             |  |  |  |  |  |  |
|---------------------------------|---------------------------|----------------------------------------|------------------------|--|--|--|--|--|--|
| ⁴Property Code                  |                           | <sup>6</sup> Well Number               |                        |  |  |  |  |  |  |
| 321018                          |                           | 503H                                   |                        |  |  |  |  |  |  |
| OGRID No.                       |                           | <sup>8</sup> Operator Name             | <sup>9</sup> Elevation |  |  |  |  |  |  |
| 7377                            | EOG RESOURCES, INC. 3504' |                                        |                        |  |  |  |  |  |  |
| <sup>10</sup> Surface Location  |                           |                                        |                        |  |  |  |  |  |  |

214' SOUTH 931'

Feet from the

North/South line

Feet from the

East/West line

**EAST** 

Range

33-E

Lot Ida

| 11Bottom Hole Location If Different From Surface |                          |                        |                 |                      |               |                  |               |                |        |  |  |  |
|--------------------------------------------------|--------------------------|------------------------|-----------------|----------------------|---------------|------------------|---------------|----------------|--------|--|--|--|
| UL or lot no.                                    | Section                  | Township               | Range           | Lot Idn              | Feet from the | North/South line | Feet from the | East/West line | County |  |  |  |
| A                                                | 25                       | 24-S                   | 33-E            | _                    | 100'          | NORTH            | 330'          | EAST           | LEA    |  |  |  |
| <sup>12</sup> Dedicated Acres<br>320.00          | <sup>13</sup> Joint or l | nfill <sup>14</sup> Co | onsolidation Co | de <sup>15</sup> Ord | er No.        |                  |               |                |        |  |  |  |

No allowable will be assigned to this completion until all interests have been consolidated or a non-standard unit has been approved by the division.