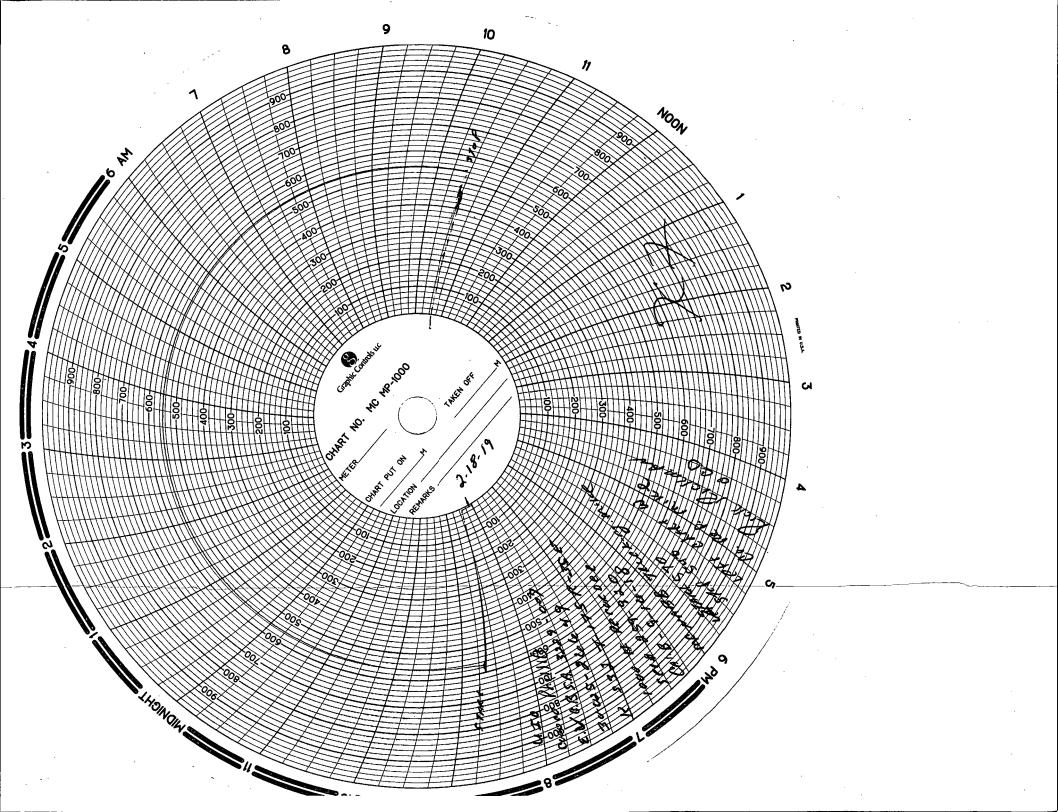

| Submit 1 Copy To Appropriate District                                                                                                                                                                                                                  |                                                                                                                          | •                      |                                     | F 0 102           |
|--------------------------------------------------------------------------------------------------------------------------------------------------------------------------------------------------------------------------------------------------------|--------------------------------------------------------------------------------------------------------------------------|------------------------|-------------------------------------|-------------------|
| Office                                                                                                                                                                                                                                                 | State of New Mexico<br>Energy, Minerals and Natural Resources                                                            |                        | Form C-103<br>Revised July 18, 2013 |                   |
| <u>District I</u> – (575) 393-6161<br>1625 N. French Dr., Hobbs, NM 88240                                                                                                                                                                              | Energy, Minerals and Natural Resources                                                                                   |                        | WELL API NO.                        |                   |
| <u>District II</u> - (575) 748-1283                                                                                                                                                                                                                    | OIL CONSERVATION DIVISION                                                                                                |                        | 30-025-26649                        |                   |
| 811 S. First St., Artesia, NM 88210<br>District III – (505) 334-6178                                                                                                                                                                                   | 1220 South St. Francis Dr.                                                                                               |                        | 5. Indicate Type of Lease           |                   |
| 1000 Rio Brazos Rd Aztec NM 87410                                                                                                                                                                                                                      |                                                                                                                          |                        |                                     |                   |
| <u>District IV</u> – (505) 476-3460<br>1220 S. St. Francis Dr., Santa Fe, NM                                                                                                                                                                           | Santa Fe, NM 87<br>ICES AND REPORTS ON WELLS<br>SALS TO DRILL OR TO DEEPEN OR PER<br>ICATION FOR PERMIT" (FORM C-101) FO |                        | 6. State Oil & Gas Lease N          | 10.               |
| 87505                                                                                                                                                                                                                                                  |                                                                                                                          | OBES 12 2019           |                                     |                   |
| SUNDRY NOT                                                                                                                                                                                                                                             | ICES AND REPORTS ON WELLS<br>SALS TO DRILL OR TO DEEPEN OR PEU<br>ICATION FOR PERMIT" (FORM C-101) FO                    | IG PACETOA             | Lease Name or Unit Ag               |                   |
| DIFFERENT RESERVOIR. USE "APPL                                                                                                                                                                                                                         | ICATION FOR PERMIT" (FORM C-101) FC                                                                                      | JG BAONTO A<br>DR SUCH | EAST VACUUM GB-SA<br>TRACT 3229     |                   |
| FROFOSALS.)                                                                                                                                                                                                                                            |                                                                                                                          |                        | 8. Well Number 007                  |                   |
| 1. Type of Well: Oil Well   2. Name of Operator                                                                                                                                                                                                        | Gas Well Other INJ WELL                                                                                                  |                        | 9. OGRID Number 217817              |                   |
| ConocoPhillips Company                                                                                                                                                                                                                                 |                                                                                                                          |                        | 9. OOKID Nullider 21781             | /                 |
| 3. Address of Operator                                                                                                                                                                                                                                 |                                                                                                                          |                        | 10. Pool name or Wildcat            |                   |
| P. O. BOX 51810, MIDLAND, T                                                                                                                                                                                                                            | X 79710                                                                                                                  |                        | VACUUM; GB-SA                       |                   |
| 4. Well Location                                                                                                                                                                                                                                       |                                                                                                                          |                        |                                     |                   |
| Unit Letter_K:_2600                                                                                                                                                                                                                                    | feet from the _SOUTH line and                                                                                            | _2500feet from th      | e_WESTline                          |                   |
| Section 32                                                                                                                                                                                                                                             | Township 17S Range                                                                                                       | 35E NMPM               | County LEA                          |                   |
|                                                                                                                                                                                                                                                        | 11. Elevation (Show whether DR,                                                                                          | RKB, RT, GR, etc.)     |                                     |                   |
|                                                                                                                                                                                                                                                        |                                                                                                                          |                        |                                     | 位于 在中国大学的         |
|                                                                                                                                                                                                                                                        |                                                                                                                          |                        |                                     |                   |
| 12. Check                                                                                                                                                                                                                                              | Appropriate Box to Indicate N                                                                                            | ature of Notice, I     | Report or Other Data                |                   |
|                                                                                                                                                                                                                                                        | NTENTION TO:                                                                                                             | SUBS                   | EQUENT REPORT                       |                   |
|                                                                                                                                                                                                                                                        |                                                                                                                          | REMEDIAL WORK          |                                     |                   |
|                                                                                                                                                                                                                                                        | CHANGE PLANS                                                                                                             | COMMENCE DRIL          |                                     |                   |
| PULL OR ALTER CASING                                                                                                                                                                                                                                   | MULTIPLE COMPL                                                                                                           | CASING/CEMENT          | JOB 🗌                               |                   |
|                                                                                                                                                                                                                                                        |                                                                                                                          |                        |                                     |                   |
|                                                                                                                                                                                                                                                        | <b></b>                                                                                                                  |                        |                                     |                   |
| OTHER:                                                                                                                                                                                                                                                 | lated operations (Clearly state all r                                                                                    | OTHER: 5 yr MIT        | Network 1 and                       | ng estimated date |
| 13. Describe proposed or completed operations. (Clearly state all pertinent details, and give pertinent dates, including estimated date of starting any proposed work). SEE RULE 19.15.7.14 NMAC. For Multiple Completions: Attach wellbore diagram of |                                                                                                                          |                        |                                     |                   |
| proposed completion or recompletion.                                                                                                                                                                                                                   |                                                                                                                          |                        |                                     |                   |
|                                                                                                                                                                                                                                                        |                                                                                                                          |                        |                                     |                   |
| CONOCOPHILLIPS CONDUCTED THE 5 YR MIT ON 2/18/19 TO 570#/32 MINS – TEST GOOD.                                                                                                                                                                          |                                                                                                                          |                        |                                     |                   |
| CHART ATTACHED                                                                                                                                                                                                                                         |                                                                                                                          |                        |                                     |                   |
|                                                                                                                                                                                                                                                        |                                                                                                                          |                        |                                     |                   |
|                                                                                                                                                                                                                                                        |                                                                                                                          |                        |                                     |                   |
|                                                                                                                                                                                                                                                        |                                                                                                                          |                        |                                     |                   |
| ł                                                                                                                                                                                                                                                      | )                                                                                                                        |                        |                                     |                   |
|                                                                                                                                                                                                                                                        |                                                                                                                          |                        |                                     |                   |
|                                                                                                                                                                                                                                                        |                                                                                                                          |                        |                                     |                   |
|                                                                                                                                                                                                                                                        |                                                                                                                          |                        |                                     |                   |
|                                                                                                                                                                                                                                                        | <b>_</b>                                                                                                                 | <b></b>                |                                     |                   |
| Spud Date:                                                                                                                                                                                                                                             | Rig Release Da                                                                                                           | to                     |                                     |                   |
| Spud Date.                                                                                                                                                                                                                                             | Kig Kelease Da                                                                                                           | ic.                    |                                     |                   |
|                                                                                                                                                                                                                                                        |                                                                                                                          |                        |                                     |                   |
| Lhereby certify that the information                                                                                                                                                                                                                   | above is true and complete to the be                                                                                     | est of my knowledge    | and helief                          |                   |
| Thereby certify that the information                                                                                                                                                                                                                   | above is the and complete to the be                                                                                      | st of my knowledge     | and bener.                          |                   |
|                                                                                                                                                                                                                                                        |                                                                                                                          |                        |                                     |                   |
| SIGNATURE                                                                                                                                                                                                                                              |                                                                                                                          |                        |                                     |                   |
| Type or print name RHONDA ROGERS E-mail address: rogerrs@conocophillips.com PHONE: 432-688-9174                                                                                                                                                        |                                                                                                                          |                        |                                     |                   |
| Type or print nameRHONDA<br>For State Use Only                                                                                                                                                                                                         | KUGE <del>KS</del> E-mail address: rog                                                                                   | errs@conocophillip     | s.com_ PHONE:432-688                | 5-91/4            |
|                                                                                                                                                                                                                                                        | 1                                                                                                                        |                        | • •                                 | 0 0               |
| APPROVED BY: Ken M                                                                                                                                                                                                                                     | TITLE Com                                                                                                                | diance Offi            | CONA DATE Y                         | 8-19              |
| APPROVED BY: Kenn Mc TITLE Compliance Officin A DATE 4-8-19<br>Conditions of Approval (if any):                                                                                                                                                        |                                                                                                                          |                        |                                     |                   |
|                                                                                                                                                                                                                                                        |                                                                                                                          |                        |                                     |                   |