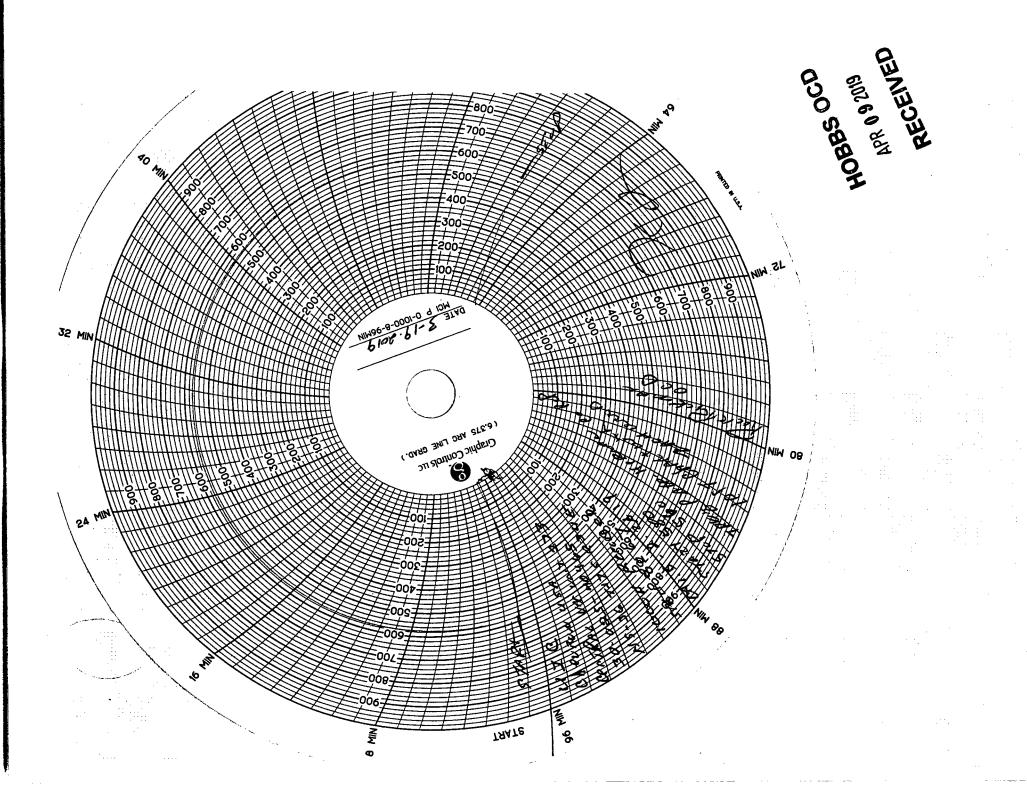

## State of New Mexico Energy, Minerals and Natural Resources

Form C-103 Revised July 18, 2013

| District III (505) 334-6178                                                                                                                                                                                                                                              | OIL CONSERVATION DIVISION                                                                                                                                                                      | WELL API NO.<br>  <b>30-025-40465</b>                                                               |
|--------------------------------------------------------------------------------------------------------------------------------------------------------------------------------------------------------------------------------------------------------------------------|------------------------------------------------------------------------------------------------------------------------------------------------------------------------------------------------|-----------------------------------------------------------------------------------------------------|
| 1000 Rio Brazos Rd., Aztec, NM 87410                                                                                                                                                                                                                                     | 1220 South St. Francis Dr.                                                                                                                                                                     | 5. Indicate Type of Lease                                                                           |
| <u>District IV</u> - (505) 476-3460<br>1220 S. St. Francis Dr., Santa Fe, NM 87505                                                                                                                                                                                       | Santa Fe, NM 87505                                                                                                                                                                             | STATE STATE                                                                                         |
|                                                                                                                                                                                                                                                                          |                                                                                                                                                                                                | 6. State Oil & Gas Lease No.                                                                        |
| SUNDRY NOTICES                                                                                                                                                                                                                                                           | S AND REPORTS ON WELLS                                                                                                                                                                         | 7. Lease Name or Unit Agreement Name                                                                |
|                                                                                                                                                                                                                                                                          | SALS TO DRILL OR TO DEEPEN OR PLUG B.                                                                                                                                                          |                                                                                                     |
| TO A DIFFERENT RESERVOIR. USE "AP                                                                                                                                                                                                                                        | PLICATION FOR PERMIT" (FORM C-101) FO                                                                                                                                                          |                                                                                                     |
| SUCH PROPOSALS.)                                                                                                                                                                                                                                                         |                                                                                                                                                                                                | 8. Well Number 273                                                                                  |
|                                                                                                                                                                                                                                                                          | I ☐ Other ☑ INJ                                                                                                                                                                                |                                                                                                     |
| 2. Name of Operator CHEVRON U.S.A.                                                                                                                                                                                                                                       |                                                                                                                                                                                                | 9. OGRID Number                                                                                     |
|                                                                                                                                                                                                                                                                          |                                                                                                                                                                                                | 4323                                                                                                |
| 3. Address of Operator                                                                                                                                                                                                                                                   |                                                                                                                                                                                                | 10. Pool name or Wildcat                                                                            |
| 6301 DEAUVILLE BLVD MIDLAND, TX 79                                                                                                                                                                                                                                       | 9706                                                                                                                                                                                           | VACUUM GRAYSBURG SA                                                                                 |
| 4. Well Location                                                                                                                                                                                                                                                         | NODTHE LAGAC TO THE EAST!                                                                                                                                                                      |                                                                                                     |
| Section 36 Township                                                                                                                                                                                                                                                      | NORTH line and 481 feet from the EAST line<br>17 S Range 34E NMPM                                                                                                                              | County LEA                                                                                          |
| · · · · · · · · · · · · · · · · · · ·                                                                                                                                                                                                                                    | . Elevation (Show whether DR, RKB, RT, GR, o                                                                                                                                                   |                                                                                                     |
|                                                                                                                                                                                                                                                                          | . Elevation (Grow Whether Bri, Ninb, NY, Gri,                                                                                                                                                  |                                                                                                     |
| 40. 0                                                                                                                                                                                                                                                                    |                                                                                                                                                                                                | D 4 04 D 4                                                                                          |
| 12. Chec<br>NOTICE OF INTENT                                                                                                                                                                                                                                             | k Appropriate Box to Indicate Nature of Notice                                                                                                                                                 | e, Report or Other Data SUBSEQUENT REPORT OF:                                                       |
|                                                                                                                                                                                                                                                                          | UG AND ABANDON ☐ REMEDIAL                                                                                                                                                                      |                                                                                                     |
| TEMPORARILY ABANDON CHANGE PLANS COMMENCE DRILLING OPNS. P AND A                                                                                                                                                                                                         |                                                                                                                                                                                                |                                                                                                     |
|                                                                                                                                                                                                                                                                          | JLTIPLE COMPL                                                                                                                                                                                  | <del></del>                                                                                         |
| DOWNHOLE COMMINGLE                                                                                                                                                                                                                                                       |                                                                                                                                                                                                |                                                                                                     |
| CLOSED-LOOP SYSTEM                                                                                                                                                                                                                                                       |                                                                                                                                                                                                |                                                                                                     |
| OTHER:                                                                                                                                                                                                                                                                   | OTHER: AN                                                                                                                                                                                      | INUAL MIT TEST                                                                                      |
|                                                                                                                                                                                                                                                                          |                                                                                                                                                                                                |                                                                                                     |
|                                                                                                                                                                                                                                                                          | L                                                                                                                                                                                              |                                                                                                     |
| 13. Describe proposed or completed                                                                                                                                                                                                                                       | operations. (Clearly state all pertinent details.                                                                                                                                              | and give pertinent dates, including estimated date of                                               |
| starting any proposed work). SEE                                                                                                                                                                                                                                         |                                                                                                                                                                                                | and give pertinent dates, including estimated date of pletions: Attach wellbore diagram of proposed |
|                                                                                                                                                                                                                                                                          |                                                                                                                                                                                                | oletions: Attach wellbore diagram of proposed                                                       |
| starting any proposed work). SEE completion or recompletion.                                                                                                                                                                                                             | RULE 19.15.7.14 NMAC. For Multiple Comp                                                                                                                                                        | oletions: Attach wellbore diagram of proposed                                                       |
| starting any proposed work). SEE completion or recompletion.  CHEVRON U.S.A. INC HAS CON                                                                                                                                                                                 |                                                                                                                                                                                                | oletions: Attach wellbore diagram of proposed                                                       |
| starting any proposed work). SEE completion or recompletion.                                                                                                                                                                                                             | ERULE 19.15.7.14 NMAC. For Multiple Comp                                                                                                                                                       | oletions: Attach wellbore diagram of proposed                                                       |
| starting any proposed work). SEE completion or recompletion.  CHEVRON U.S.A. INC HAS CON CHART ATTACHED.                                                                                                                                                                 | ERULE 19.15.7.14 NMAC. For Multiple Comp                                                                                                                                                       | BOVE WELL.  HOBBS OCD                                                                               |
| starting any proposed work). SEE completion or recompletion.  CHEVRON U.S.A. INC HAS CON CHART ATTACHED.                                                                                                                                                                 | ERULE 19.15.7.14 NMAC. For Multiple Comp                                                                                                                                                       | BOVE WELL.  HOBBS OCD                                                                               |
| starting any proposed work). SEE completion or recompletion.  CHEVRON U.S.A. INC HAS CON CHART ATTACHED.  **PLEASE NOTE THIS TEST IS FO                                                                                                                                  | ERULE 19.15.7.14 NMAC. For Multiple Comp  DUCTED THE ANNUAL MIT TEST ON THE A  DR UIC ANNUAL TESTING**                                                                                         | BOVE WELL.  HOBBS OCD                                                                               |
| starting any proposed work). SEE completion or recompletion.  CHEVRON U.S.A. INC HAS CON CHART ATTACHED.                                                                                                                                                                 | ERULE 19.15.7.14 NMAC. For Multiple Comp                                                                                                                                                       | oletions: Attach wellbore diagram of proposed                                                       |
| starting any proposed work). SEE completion or recompletion.  CHEVRON U.S.A. INC HAS CON CHART ATTACHED.  **PLEASE NOTE THIS TEST IS FO                                                                                                                                  | ERULE 19.15.7.14 NMAC. For Multiple Comp  DUCTED THE ANNUAL MIT TEST ON THE A  DR UIC ANNUAL TESTING**                                                                                         | BOVE WELL.  HOBBS OCD                                                                               |
| starting any proposed work). SEE completion or recompletion.  CHEVRON U.S.A. INC HAS CON CHART ATTACHED.  **PLEASE NOTE THIS TEST IS FO                                                                                                                                  | RULE 19.15.7.14 NMAC. For Multiple Comp  DUCTED THE ANNUAL MIT TEST ON THE A  DR UIC ANNUAL TESTING**  Rig Release Date:                                                                       | BOVE WELL.  HOBBS OCD  APR 0 9 2019  RECEIVED                                                       |
| starting any proposed work). SEE completion or recompletion.  CHEVRON U.S.A. INC HAS CON CHART ATTACHED.  **PLEASE NOTE THIS TEST IS FO                                                                                                                                  | ERULE 19.15.7.14 NMAC. For Multiple Comp  DUCTED THE ANNUAL MIT TEST ON THE A  DR UIC ANNUAL TESTING**                                                                                         | BOVE WELL.  HOBBS OCD  APR 0 9 2019  RECEIVED                                                       |
| starting any proposed work). SEE completion or recompletion.  CHEVRON U.S.A. INC HAS CON CHART ATTACHED.  **PLEASE NOTE THIS TEST IS FO                                                                                                                                  | ERULE 19.15.7.14 NMAC. For Multiple Comp  DUCTED THE ANNUAL MIT TEST ON THE A  DR UIC ANNUAL TESTING**  Rig Release Date:                                                                      | BOVE WELL.  HOBBS OCD  APR 0 9 2019  RECEIVED                                                       |
| starting any proposed work). SEE completion or recompletion.  CHEVRON U.S.A. INC HAS CON CHART ATTACHED.  **PLEASE NOTE THIS TEST IS FO                                                                                                                                  | RULE 19.15.7.14 NMAC. For Multiple Comp  DUCTED THE ANNUAL MIT TEST ON THE A  DR UIC ANNUAL TESTING**  Rig Release Date:                                                                       | BOVE WELL.  HOBBS OCD  APR 0 9 2019  RECEIVED                                                       |
| starting any proposed work). SEE completion or recompletion.  CHEVRON U.S.A. INC HAS CON CHART ATTACHED.  **PLEASE NOTE THIS TEST IS FO                                                                                                                                  | RULE 19.15.7.14 NMAC. For Multiple Comp  DUCTED THE ANNUAL MIT TEST ON THE A  DR UIC ANNUAL TESTING**  Rig Release Date:  s true and complete to the best of my knowled  TITLE: REGULATORY AS: | BOVE WELL.  HOBBS OCD  APR 0 9 2019  RECEIVED  Ige and belief.                                      |
| starting any proposed work). SEE completion or recompletion.  CHEVRON U.S.A. INC HAS CON CHART ATTACHED.  **PLEASE NOTE THIS TEST IS FOR Spud Date:  I hereby certify that the information above is SIGNATURE: JESSICA JONES  Type or print name: Jessica Jones E-mail a | RULE 19.15.7.14 NMAC. For Multiple Comp  DUCTED THE ANNUAL MIT TEST ON THE A  DR UIC ANNUAL TESTING**  Rig Release Date:  s true and complete to the best of my knowled  TITLE: REGULATORY AS: | BOVE WELL.  HOBBS OCD  APR 0 9 2019  RECEIVED  Ige and belief.                                      |
| starting any proposed work). SEE completion or recompletion.  CHEVRON U.S.A. INC HAS CON CHART ATTACHED.  **PLEASE NOTE THIS TEST IS FOR Spud Date:  I hereby certify that the information above is SIGNATURE: JESSICA JONES                                             | RULE 19.15.7.14 NMAC. For Multiple Comp  DUCTED THE ANNUAL MIT TEST ON THE A  DR UIC ANNUAL TESTING**  Rig Release Date:  TITLE: REGULATORY AS:  ddress: jjzi@chevron.com PHONE: 432-68        | BOVE WELL.  HOBBS OCD  APR 0 9 2019  RECEIVED  Ige and belief.  SISTANT DATE: 44 19                 |
| starting any proposed work). SEE completion or recompletion.  CHEVRON U.S.A. INC HAS CON CHART ATTACHED.  **PLEASE NOTE THIS TEST IS FOR Spud Date:  I hereby certify that the information above is SIGNATURE: JESSICA JONES  Type or print name: Jessica Jones E-mail a | RULE 19.15.7.14 NMAC. For Multiple Comp  DUCTED THE ANNUAL MIT TEST ON THE A  DR UIC ANNUAL TESTING**  Rig Release Date:  TITLE: REGULATORY AS:  ddress: jjzi@chevron.com PHONE: 432-68        | BOVE WELL.  HOBBS OCD  APR 0 9 2019  RECEIVED  Ige and belief.                                      |