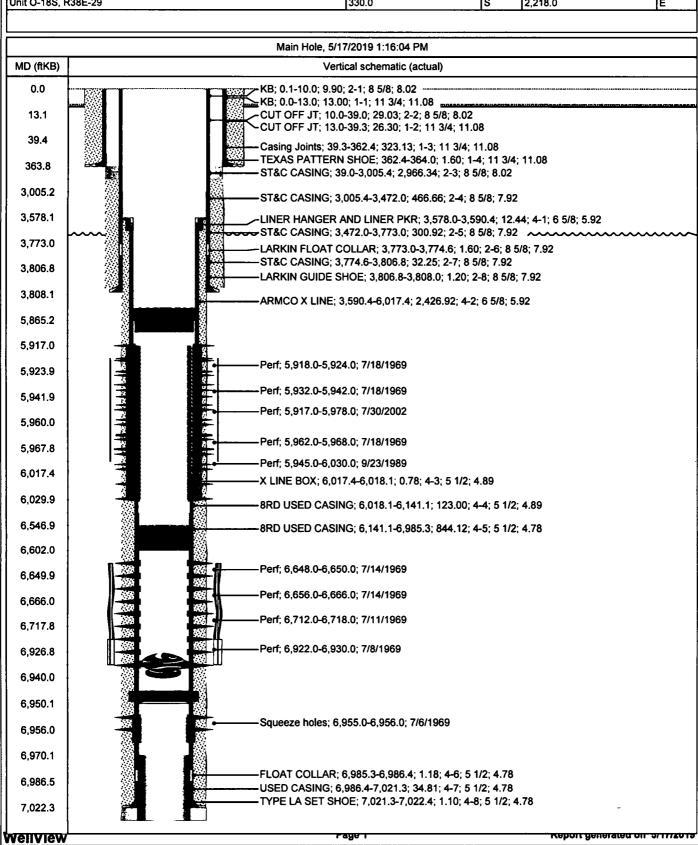

| Submit 3 Copies To Appropriate District  State of New Mexico                                                                                                                                                 | Form C-103                                        |  |  |  |  |  |  |
|--------------------------------------------------------------------------------------------------------------------------------------------------------------------------------------------------------------|---------------------------------------------------|--|--|--|--|--|--|
| Office District I Energy, Minerals and Natural Resources                                                                                                                                                     | May 27, 2004                                      |  |  |  |  |  |  |
| 1625 N. French Dr., Hobbs, NM 88240 District II                                                                                                                                                              | WELL API NO.<br>30-025-23173                      |  |  |  |  |  |  |
| 1301 W. Grand Ave., Artesia, NM 88210 OIL CONSERVATION DIVISION                                                                                                                                              | 5. Indicate Type of Lease                         |  |  |  |  |  |  |
| District III 1220 South St. Francis Dr. 1000 Rio Brazos Rd., Aztec, NM 87410                                                                                                                                 | STATE   FEE                                       |  |  |  |  |  |  |
| District IV Santa Fe, NM 8505                                                                                                                                                                                | 6. State Oil & Gas Lease No.                      |  |  |  |  |  |  |
| 1220 S. St. Francis Dr., Santa Fe, NM<br>87505                                                                                                                                                               |                                                   |  |  |  |  |  |  |
| SUNDRY NOTICES AND REPORTS ON WOLLS V                                                                                                                                                                        | 7. Lease Name or Unit Agreement Name              |  |  |  |  |  |  |
| (DO NOT USE THIS FORM FOR PROPOSALS TO DRILL OR TO DEEPS OR PLACE BACK TO A                                                                                                                                  | State I-29                                        |  |  |  |  |  |  |
| (DO NOT USE THIS FORM FOR PROPOSALS TO DRILL OR TO DEEPE OR PLNG BACK TO DIFFERENT RESERVOIR. USE "APPLICATION FOR PERMIT" (FOR C-101) FOR SUCK PROPOSALS.)  1. Type of Well Oil Well Green Well V. Other TA | 8. Well Number                                    |  |  |  |  |  |  |
| 1. Type of well. Off well                                                                                                                                                                                    | #5                                                |  |  |  |  |  |  |
| 2. Name of Operator                                                                                                                                                                                          | 9. OGRID Number                                   |  |  |  |  |  |  |
| Texland Petroleum-Hobbs, LLC                                                                                                                                                                                 | 113315                                            |  |  |  |  |  |  |
| 3. Address of Operator                                                                                                                                                                                       | 10. Pool name or Wildcat                          |  |  |  |  |  |  |
| 777 Main Street, Suite 3200, Fort Worth, Texas 76020                                                                                                                                                         | Hobbs, Upper Blinebry                             |  |  |  |  |  |  |
| 4. Well Location                                                                                                                                                                                             | 10                                                |  |  |  |  |  |  |
|                                                                                                                                                                                                              | 18feet from theEastline                           |  |  |  |  |  |  |
|                                                                                                                                                                                                              | BE NMPM Lea County                                |  |  |  |  |  |  |
| 11. Elevation (Show whether DR, RKB, RT, GR, etc. 3646'                                                                                                                                                      | ;. <i>)</i>                                       |  |  |  |  |  |  |
| Pit or Below-grade Tank Application or Closure                                                                                                                                                               |                                                   |  |  |  |  |  |  |
| Pit type Depth to Groundwater Distance from nearest fresh water well Di                                                                                                                                      | stance from nearest surface water                 |  |  |  |  |  |  |
|                                                                                                                                                                                                              | Construction Material                             |  |  |  |  |  |  |
|                                                                                                                                                                                                              |                                                   |  |  |  |  |  |  |
| 12. Check Appropriate Box to Indicate Nature of Notice                                                                                                                                                       | , Report or Other Data                            |  |  |  |  |  |  |
| NOTICE OF INTENTION TO: SUE                                                                                                                                                                                  | SSEQUENT REPORT OF:                               |  |  |  |  |  |  |
| PERFORM REMEDIAL WORK PLUG AND ABANDON REMEDIAL WOR                                                                                                                                                          |                                                   |  |  |  |  |  |  |
| TEMPORARILY ABANDON X CHANGE PLANS   COMMENCE DR                                                                                                                                                             | RILLING OPNS. P AND A                             |  |  |  |  |  |  |
| PULL OR ALTER CASING   MULTIPLE COMPL   CASING/CEMEN                                                                                                                                                         | NT JOB 🔲                                          |  |  |  |  |  |  |
| OTHER: request to extend TA status   OTHER:                                                                                                                                                                  | П                                                 |  |  |  |  |  |  |
| 13. Describe proposed or completed operations. (Clearly state all pertinent details, an                                                                                                                      | nd give pertinent dates, including estimated date |  |  |  |  |  |  |
| of starting any proposed work). SEE RULE 1103. For Multiple Completions: Attach wellbore diagram of proposed completion                                                                                      |                                                   |  |  |  |  |  |  |
| or recompletion.                                                                                                                                                                                             |                                                   |  |  |  |  |  |  |
|                                                                                                                                                                                                              |                                                   |  |  |  |  |  |  |
| Texland Petroleum-Hobbs is requesting permission to extend the TA                                                                                                                                            | A status                                          |  |  |  |  |  |  |
|                                                                                                                                                                                                              |                                                   |  |  |  |  |  |  |
| TA Status expired on 6/14/19                                                                                                                                                                                 |                                                   |  |  |  |  |  |  |
| The CIBP is set @ 5865' w/5sks Cl "C" cmt plug                                                                                                                                                               |                                                   |  |  |  |  |  |  |
| _ , ,,, , ,                                                                                                                                                                                                  |                                                   |  |  |  |  |  |  |
| See attached Well Bore Schematic                                                                                                                                                                             |                                                   |  |  |  |  |  |  |
|                                                                                                                                                                                                              |                                                   |  |  |  |  |  |  |
|                                                                                                                                                                                                              |                                                   |  |  |  |  |  |  |
|                                                                                                                                                                                                              |                                                   |  |  |  |  |  |  |
| I hereby certify that the information above is true and complete to the best of my knowledgrade tank has been/will be constructed or closed according to NMOCD guidelines , a general permit                 |                                                   |  |  |  |  |  |  |
| grade tank has been win be constituted in closed according to Mixoco guidennes, a general per mix                                                                                                            | or an (accenta) accentance OCD-approved plan      |  |  |  |  |  |  |
| SIGNATURE Uselic Smith TITLE Regulatory Analy                                                                                                                                                                | yst DATE 5/16/19                                  |  |  |  |  |  |  |
|                                                                                                                                                                                                              |                                                   |  |  |  |  |  |  |
| Type or print name Vickie Smith E-mail address: vsmith@texpetro                                                                                                                                              | o.com Telephone No. 575-433-8395                  |  |  |  |  |  |  |
| For State Use Only                                                                                                                                                                                           |                                                   |  |  |  |  |  |  |
| ADDROVED DV. XIMI LAT.                                                                                                                                                                                       | Spice A DATE 6-4-19                               |  |  |  |  |  |  |
| APPROVED BY: NMy two TITLE Compliance O Conditions of Approval (if any):                                                                                                                                     | DATE 6 17                                         |  |  |  |  |  |  |