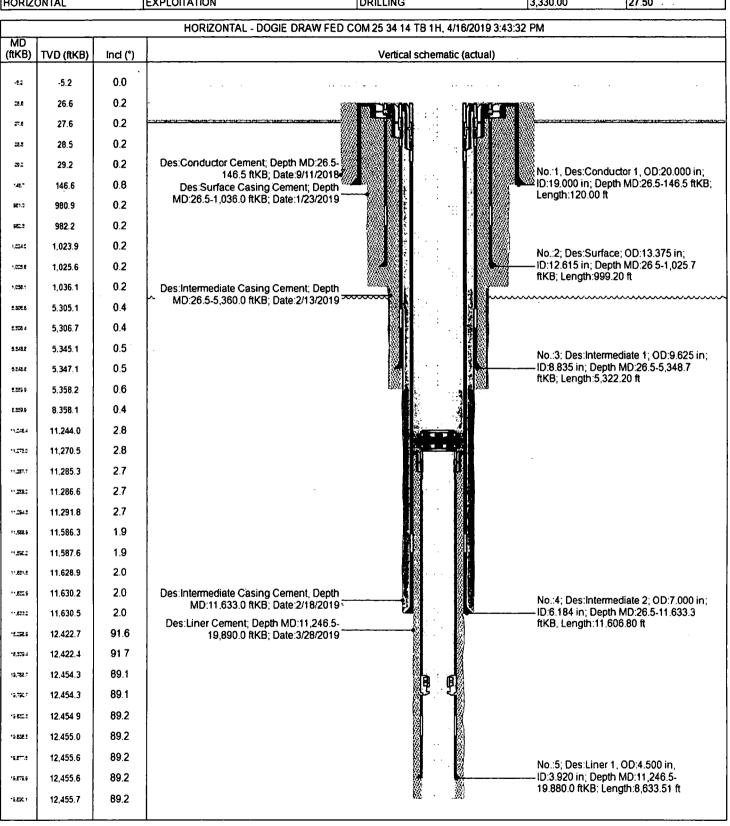

## Wellbore Schematic Well Name: DOGIE DRAW FED COM 25 34 14 TB 1H

| State/Province<br>TEXAS | Prospect Area<br>RED HILLS | FIRM Name<br>FAIRVIEW MILLS | Well Subtype | NAD27 | Latitude (*)<br>32.130212 | Longitude (*)<br>-103.446801 |
|-------------------------|----------------------------|-----------------------------|--------------|-------|---------------------------|------------------------------|
| Well Configuration Type | Well Objective             | Well S                      | tatus        | Gro   | ound Elevation (ft)       | KB-Ground Distance (ft)      |
| HORIZONTAL              | EXPLOITATION               | DRI                         | LING         | 3,3   | 330.00                    | 27 50                        |

Report Printed: 4/16/2019

| DOGIE DRAW FED COM 25 34 14 TB 1H |            |              |               |                         |  |  |
|-----------------------------------|------------|--------------|---------------|-------------------------|--|--|
| 30-025-45092                      |            |              |               |                         |  |  |
| SPUD                              | TD Reached | Rig Release  | Total Depth   | <b>Ground Elevation</b> |  |  |
| 1/22/2019                         | 3/27/2019  | 3/30/2019    | 19890 / 12456 | 3330                    |  |  |
| Casing detail                     | Surface    | Intermediate | Production    | Liner                   |  |  |
| Date                              | 1/23/2019  | 2/12/2019    | 2/17/2019     | 3/27/2019               |  |  |
| Hole size                         | 17 1/2     | 12 1/4       | 8 3/4         | 6 1/8                   |  |  |
| Casing size                       | 13 3/8     | 9 5/8        | 7             | 4 1/2                   |  |  |
| Weight                            | 54.5       | 40           | 29            | 13.5                    |  |  |
| Туре                              | J55        | J55          | P110          | P110                    |  |  |
| Thread                            | STC        | LTC          | VA ROUGHNECK  | VA ROUGHNECK            |  |  |
| Тор                               | 0          | 0            | 0             | 11247                   |  |  |
| Depth (MD)                        | 1026       | 5349         | 11633         | 19880                   |  |  |
| Amount jnts                       | 24         | 121          | 281           | 207                     |  |  |
| Cement detail                     | Surface    | Intermediate | Production    | Liner                   |  |  |
| Date                              | 1/23/2019  | 2/13/2019    | 2/18/2019     | 3/28/2019               |  |  |
| Top depth KB                      | 0          | 0            |               | 11,247                  |  |  |
| Bottom depth KB                   | 1036       | 5360         | 11633         | 19890                   |  |  |
| Lead sks                          | 755        | 1085         | 745           |                         |  |  |
| Yield                             | 1.73       | 2.26         | 3.22          |                         |  |  |
| Tail sks                          | 345        | 385          | 185           | 890                     |  |  |
| Yield                             | 1.33       | 1.33         | 1.15          | 1.18                    |  |  |
| Spacer                            | 30 bbls    | 20 bbls      | 30 bbls       | 30 BBLS                 |  |  |
| Class                             | С          | С            | С             | С                       |  |  |
| Circulate to                      |            |              | , <u> </u>    |                         |  |  |
| surface (sks)                     | 493        | 328          | 0             | 105                     |  |  |
| Top meas.                         |            |              | :. ***<br>:   |                         |  |  |
| method                            | Circulate  | Circulate    | Calcualtions  | Circulate               |  |  |
| тос                               | 0          | 0            |               | 11247                   |  |  |
| Pressure testing                  | Surface    | Intermediate | Production    | Liner                   |  |  |
| Date                              | 1/28/2019  | 2/13/2019    | 3/14/2019     | 3/29/2019               |  |  |
| PSI                               | 1500       | 3000         | 5500          | 4600                    |  |  |
| Time (min)                        | 30         | 30           | 30            | 30                      |  |  |
| Bled off                          | 0          | - 51         | 50            | 100                     |  |  |
| Drop                              | 0%         | 2%           | 1%            | 2%                      |  |  |
| Good test                         | Yes        | Yes          | Yes           | Yesi                    |  |  |