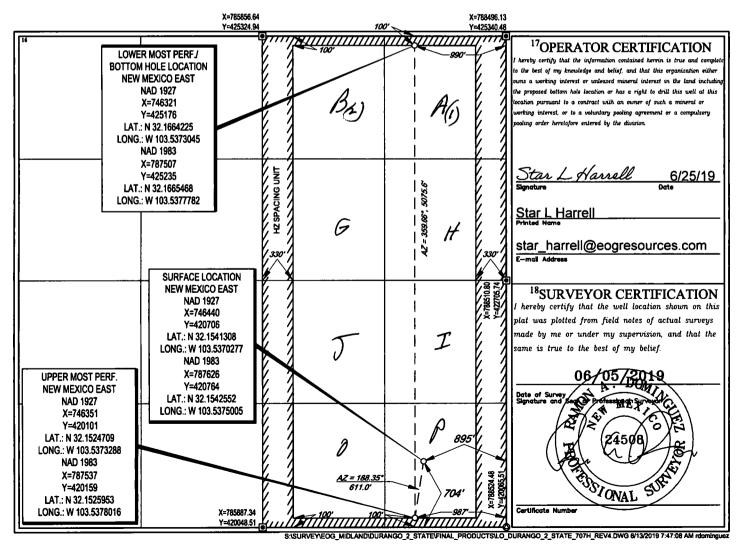

|   | District I<br>1625 N. French Dr., Hobbs, NM 88240                                                                                                                                                   | State of                                                                                                                    | of New Mexico          |                 |              | FORM C-102             |
|---|-----------------------------------------------------------------------------------------------------------------------------------------------------------------------------------------------------|-----------------------------------------------------------------------------------------------------------------------------|------------------------|-----------------|--------------|------------------------|
| 1 | 1025 N. French Dr., Hoods, NM 88240<br>Phone: (575) 393-6161 Fax: (575) 393-0720<br>District II                                                                                                     | Energy, Minera                                                                                                              | als & Natural Resource | es              | Rev          | ised August 1, 2011    |
| Ī | District II<br>811 S. First St., Artesia, NM 88210<br>Phone: (575) 748-1283 Fax: (575) 748-9720                                                                                                     | <b>UI</b> ·                                                                                                                 |                        |                 | Submit one c | copy to appropriate    |
| 1 | District III                                                                                                                                                                                        | Department<br>OIL CONSERVATION DIVISION BBS OCD<br>1220 South St. Francis Dr. HOBBS OCD<br>Santa Fe, NM 87505<br>JUN 262019 |                        |                 |              | <b>District Office</b> |
| 1 | 000 Rio Brazos Road, Aztec, NM 87410<br>Phone: (505) 334-6178 Fax: (505) 334-6170<br><u>District IV</u><br>1220 S. St. Francis Dr., Santa Fe, NM 87505<br>Phone: (505) 476-3460 Fax: (505) 476-3462 |                                                                                                                             |                        |                 |              | IENDED REPORT          |
|   |                                                                                                                                                                                                     | LL LOCATION AND                                                                                                             | ACREAGE DEDICAT        | TIONECENE       | D            |                        |
|   | <sup>1</sup> API Number                                                                                                                                                                             |                                                                                                                             |                        |                 |              | VA                     |
|   | 30-025-46158                                                                                                                                                                                        | 98092                                                                                                                       | WC-025 G-0             | )9 S24366I; Upp | er Wolfcam   | ip HC                  |

| 10                             | 110                                              |                                                                      | 00002                                                                                                                         |                                                                                                                                                           |                                                                                                                                                                                      | ,                                                                                                                                                                                                                                                                                                                 |                                                                                                                                                                                                                                                                                                                            | ···P* 1                                                                                                                                                                                                                                                                                                                       |  |  |  |  |
|--------------------------------|--------------------------------------------------|----------------------------------------------------------------------|-------------------------------------------------------------------------------------------------------------------------------|-----------------------------------------------------------------------------------------------------------------------------------------------------------|--------------------------------------------------------------------------------------------------------------------------------------------------------------------------------------|-------------------------------------------------------------------------------------------------------------------------------------------------------------------------------------------------------------------------------------------------------------------------------------------------------------------|----------------------------------------------------------------------------------------------------------------------------------------------------------------------------------------------------------------------------------------------------------------------------------------------------------------------------|-------------------------------------------------------------------------------------------------------------------------------------------------------------------------------------------------------------------------------------------------------------------------------------------------------------------------------|--|--|--|--|
| Code                           | <sup>5</sup> Property Name                       |                                                                      |                                                                                                                               |                                                                                                                                                           |                                                                                                                                                                                      |                                                                                                                                                                                                                                                                                                                   | 4°                                                                                                                                                                                                                                                                                                                         | <sup>6</sup> Well Number                                                                                                                                                                                                                                                                                                      |  |  |  |  |
| 4                              | DURANGO 2 STATE<br><sup>®</sup> Operator Name    |                                                                      |                                                                                                                               |                                                                                                                                                           |                                                                                                                                                                                      |                                                                                                                                                                                                                                                                                                                   |                                                                                                                                                                                                                                                                                                                            | 707H<br>'Elevation<br>3429'                                                                                                                                                                                                                                                                                                   |  |  |  |  |
| No.                            |                                                  |                                                                      |                                                                                                                               |                                                                                                                                                           |                                                                                                                                                                                      |                                                                                                                                                                                                                                                                                                                   |                                                                                                                                                                                                                                                                                                                            |                                                                                                                                                                                                                                                                                                                               |  |  |  |  |
|                                | EOG RESOURCES, INC.                              |                                                                      |                                                                                                                               |                                                                                                                                                           |                                                                                                                                                                                      |                                                                                                                                                                                                                                                                                                                   |                                                                                                                                                                                                                                                                                                                            |                                                                                                                                                                                                                                                                                                                               |  |  |  |  |
| <sup>10</sup> Surface Location |                                                  |                                                                      |                                                                                                                               |                                                                                                                                                           |                                                                                                                                                                                      |                                                                                                                                                                                                                                                                                                                   |                                                                                                                                                                                                                                                                                                                            |                                                                                                                                                                                                                                                                                                                               |  |  |  |  |
| Section                        | Township                                         | Range                                                                | Lot Idn                                                                                                                       | Feet from the                                                                                                                                             | North/South line                                                                                                                                                                     | Feet from the                                                                                                                                                                                                                                                                                                     | East/West line                                                                                                                                                                                                                                                                                                             | County                                                                                                                                                                                                                                                                                                                        |  |  |  |  |
| 2                              | 25–S                                             | 33-E                                                                 | -                                                                                                                             | 704'                                                                                                                                                      | SOUTH                                                                                                                                                                                | 895'                                                                                                                                                                                                                                                                                                              | EAST                                                                                                                                                                                                                                                                                                                       | LEA                                                                                                                                                                                                                                                                                                                           |  |  |  |  |
|                                |                                                  | <sup>11</sup> B                                                      | ottom Hole                                                                                                                    | Location If Di                                                                                                                                            | fferent From Surf                                                                                                                                                                    | ace                                                                                                                                                                                                                                                                                                               |                                                                                                                                                                                                                                                                                                                            |                                                                                                                                                                                                                                                                                                                               |  |  |  |  |
| Section                        | Township                                         | Range                                                                | Lot Idn                                                                                                                       | Feet from the                                                                                                                                             | North/South line                                                                                                                                                                     | Feet from the                                                                                                                                                                                                                                                                                                     | East/West line                                                                                                                                                                                                                                                                                                             | County                                                                                                                                                                                                                                                                                                                        |  |  |  |  |
| 2                              | 25–S                                             | 33-E                                                                 | <i>I</i> -                                                                                                                    | 100'                                                                                                                                                      | NORTH                                                                                                                                                                                | 990'                                                                                                                                                                                                                                                                                                              | EAST                                                                                                                                                                                                                                                                                                                       | LEA                                                                                                                                                                                                                                                                                                                           |  |  |  |  |
| <sup>13</sup> Joint or 1       | Infill <sup>14</sup> Co                          | nsolidation Co                                                       | de <sup>15</sup> Order                                                                                                        | r No.                                                                                                                                                     |                                                                                                                                                                                      |                                                                                                                                                                                                                                                                                                                   |                                                                                                                                                                                                                                                                                                                            |                                                                                                                                                                                                                                                                                                                               |  |  |  |  |
|                                | rode<br>4<br>No.<br>Section<br>2<br>Section<br>2 | 4<br>io.<br>Section Township<br>2 25-S<br>Section Township<br>2 25-S | tode<br>4<br>No.<br>Section Township Range<br>2 25-S 33-E<br>11 <sub>B</sub><br>Section Township Range<br>2 25-S 33-E<br>33-E | tode<br>4 I<br>io. EO<br>Section Township Range Lot Idn<br>2 25-S 33-E -<br><sup>11</sup> Bottom Hole<br>Section Township Range Lot Idn<br>2 25-S 33-E /- | Section Township Range Lot Idn Feet from the   2 25-S 33-E - 704'   11Bottom Hole Location If Di   Section   2 25-S 33-E - 704'   11Bottom Hole Location If Di   2 25-S 33-E /- 100' | Section Township Range Lot Idn Feet from the North/South line   2 25-S 33-E - 704' SOUTH   11Bottom Hole Location If Different From Surf   Section   Township Range Lot Idn Feet from the North/South line   2 25-S 33-E - 704' SOUTH   11Bottom Hole Location If Different From Surf   2 25-S 33-E /- 100' NORTH | Section Township Range Lot Idn Feet from the North/South line Feet from the   2 25-S 33-E - 704' SOUTH 895'   11Bottom Hole Location If Different From Surface   2 25-S 33-E - 704' North/South line Feet from the   2 25-S 33-E - 100' North/South line Feet from the   2 25-S 33-E - 100' North/South line Feet from the | Section Township Range Lot Idn Feet from the North/South line Feet from the East/West line   11 Bottom Hole Location If Different From Surface 10 North/South line Feet from the East/West line   2 25-S 33-E - 704' SOUTH 895' EAST   11Bottom Hole Location If Different From Surface   2 25-S 33-E /- 100' NoRTH 990' EAST |  |  |  |  |

No allowable will be assigned to this completion until all interests have been consolidated or a non-standard unit has been approved by the division.