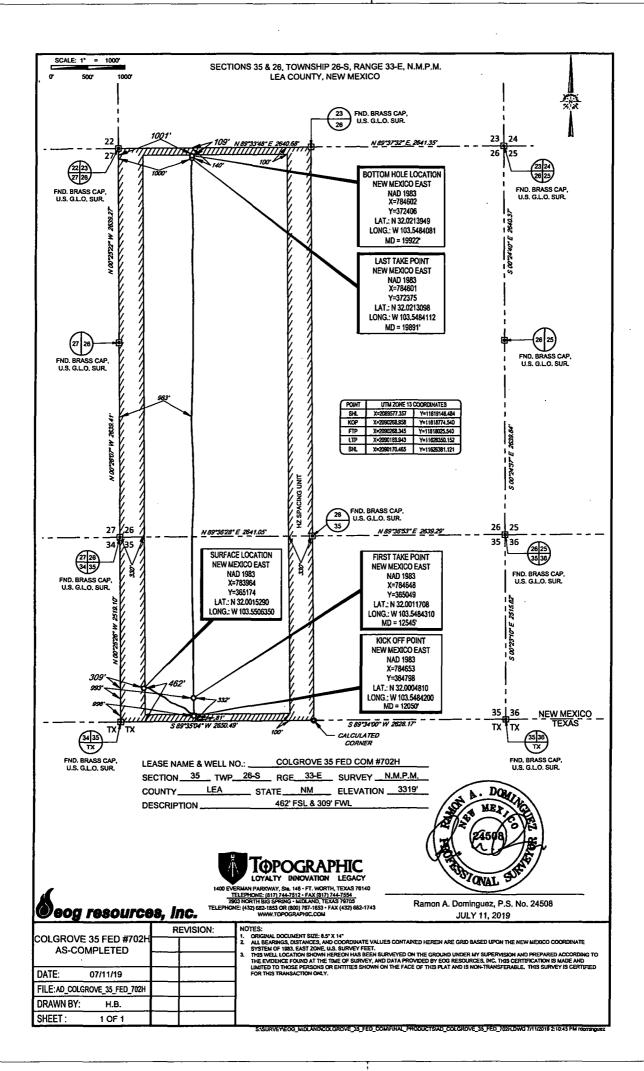

FORM C-102 Revised August 1, 2011 Submit one copy to appropriate District Office

AMENDED REPORT

|                                      |                                   | W                                                 | /ELL LO                                           | CATION                    | AND ACRE                  | CAGE DEDICA                   | TION PLAT          | •              |                                          |  |
|--------------------------------------|-----------------------------------|---------------------------------------------------|---------------------------------------------------|---------------------------|---------------------------|-------------------------------|--------------------|----------------|------------------------------------------|--|
|                                      | <sup>1</sup> API Numbe<br>25–4298 | -                                                 | <sup>2</sup> Pool Code<br>98097                   |                           | SA                        | SANDERS TANK ; Upper Wolfcamp |                    |                |                                          |  |
| <sup>4</sup> Property Code<br>315730 |                                   |                                                   | <sup>3</sup> Property Name<br>COLGROVE 35 FED COM |                           |                           |                               |                    |                | <sup>6</sup> Well Number<br><b>#702H</b> |  |
| 'ogrid №.<br>7377                    |                                   | <sup>8</sup> Operator Name<br>EOG RESOURCES, INC. |                                                   |                           |                           |                               |                    |                | <sup>9</sup> Elevation<br>3319           |  |
|                                      |                                   |                                                   |                                                   |                           | <sup>10</sup> Surface Loc | ation                         |                    |                |                                          |  |
| UL or lot no.<br>E                   | Section<br>35                     | Township<br>26-S                                  | Range<br>33–E                                     | Lot Idn<br>—              | Feet from the             | North/South line<br>SOUTH     | Feet from the 309' | East/West line | County                                   |  |
| UL or lot no.                        |                                   | Township                                          | Range                                             | Lot Idn                   | Feet from the             | North/South line              | Feet from the      | East/West line |                                          |  |
| D<br>Dedicated Acres                 | 26                                | 26-S                                              | 33-E                                              | - I <sup>15</sup> Order I | [ <b>()9'</b>             | NORTH                         | 1001'              | WEST           | LEA                                      |  |
| 236.78                               |                                   |                                                   |                                                   | <b>.</b>                  |                           |                               |                    |                |                                          |  |