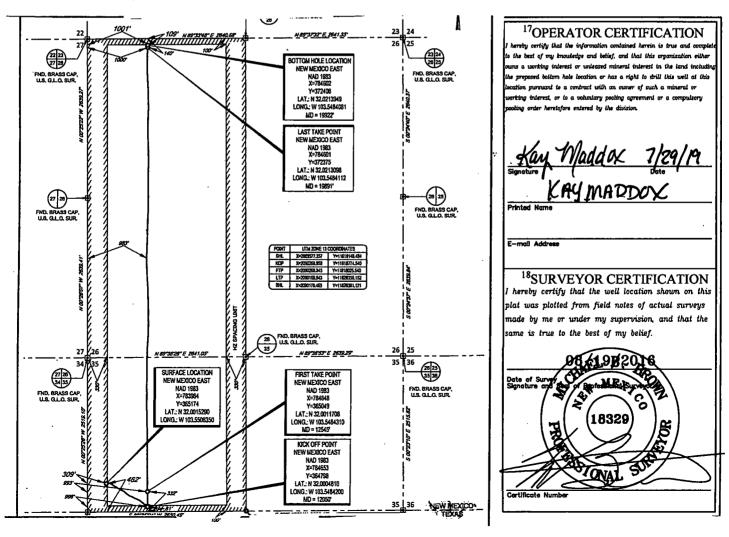

FORM C-102 Revised August 1, 2011 Submit one copy to appropriate District Office

AMENDED REPORT

|                                      |                                   | W                                                 | /ELL LO                                           | CATION                    | AND ACRE                  | CAGE DEDICA                   | TION PLAT          | •              |                                          |  |
|--------------------------------------|-----------------------------------|---------------------------------------------------|---------------------------------------------------|---------------------------|---------------------------|-------------------------------|--------------------|----------------|------------------------------------------|--|
|                                      | <sup>1</sup> API Numbe<br>25–4298 | -                                                 | <sup>2</sup> Pool Code<br>98097                   |                           | SA                        | SANDERS TANK ; Upper Wolfcamp |                    |                |                                          |  |
| <sup>4</sup> Property Code<br>315730 |                                   |                                                   | <sup>3</sup> Property Name<br>COLGROVE 35 FED COM |                           |                           |                               |                    |                | <sup>6</sup> Well Number<br><b>#702H</b> |  |
| 'ogrid №.<br>7377                    |                                   | <sup>8</sup> Operator Name<br>EOG RESOURCES, INC. |                                                   |                           |                           |                               |                    |                | <sup>9</sup> Elevation<br>3319           |  |
|                                      |                                   |                                                   |                                                   |                           | <sup>10</sup> Surface Loc | ation                         |                    |                |                                          |  |
| UL or lot no.<br>E                   | Section<br>35                     | Township<br>26-S                                  | Range<br>33–E                                     | Lot Idn<br>—              | Feet from the             | North/South line<br>SOUTH     | Feet from the 309' | East/West line | County                                   |  |
| UL or lot no.                        |                                   | Township                                          | Range                                             | Lot Idn                   | Feet from the             | North/South line              | Feet from the      | East/West line |                                          |  |
| D<br>Dedicated Acres                 | 26                                | 26-S                                              | 33-E                                              | - I <sup>15</sup> Order I | [ <b>()9'</b>             | NORTH                         | 1001'              | WEST           | LEA                                      |  |
| 236.78                               |                                   |                                                   |                                                   | <b>.</b>                  |                           |                               |                    |                |                                          |  |