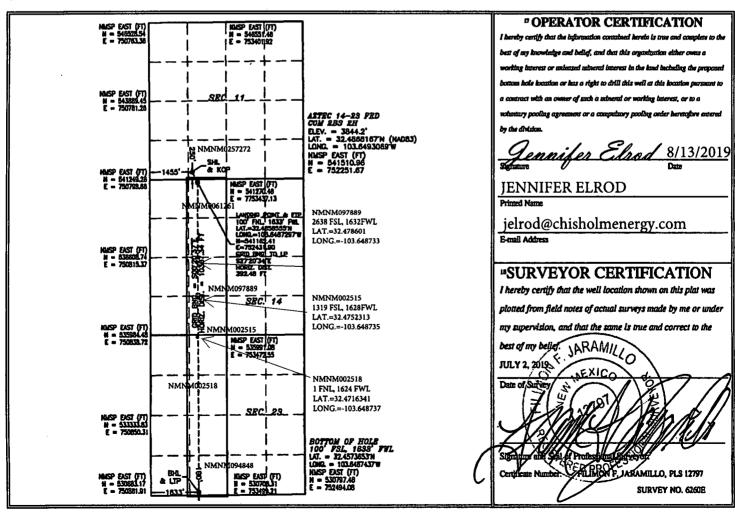

## WELL LOCATION AND ACREAGE DEDICATION PLAT

| 30-02                                 |               | j                | 97921 WC-025-G-06 S213215A; BONE SPRING |                                |                   |                        |               |                   |                  |
|---------------------------------------|---------------|------------------|-----------------------------------------|--------------------------------|-------------------|------------------------|---------------|-------------------|------------------|
| Property 3260                         | Code          | <u> </u>         | -om                                     | <sup>4</sup> Well Number<br>2H |                   |                        |               |                   |                  |
| 'OGRID No.<br>372137                  |               |                  |                                         | *Elevation<br>3844.2           |                   |                        |               |                   |                  |
| · · · · · · · · · · · · · · · · · · · |               |                  |                                         |                                | ■ Surface         | Location               |               |                   |                  |
| UL or lot no.                         | Section<br>11 | Township<br>21 S | Range<br>32 E                           | Lot Idn                        | Feet from the 250 | North/South line SOUTH | Feet from the | East/West II WEST | ne County<br>LEA |

| N                                                                                            | 11      | 21 8     | 32 E  |                         | 250           | SOUTH            | 1455          | MEST           | LEA    |
|----------------------------------------------------------------------------------------------|---------|----------|-------|-------------------------|---------------|------------------|---------------|----------------|--------|
|                                                                                              |         |          | uВ    | ottom H                 | ole Location  | If Different Fr  | om Surface    |                |        |
| UL or lot no.                                                                                | Section | Township | Range | Lot Idn                 | Feet from the | North/South line | Feet from the | East/West line | County |
| N                                                                                            | 23      | 21 S     | 32 E  |                         | 100           | SOUTH            | 1633          | WEST           | LEA    |
| <sup>13</sup> Dedicated Acres <sup>13</sup> Joint or Infill <sup>14</sup> Consolidation Code |         |          |       | <sup>ts</sup> Order No. |               |                  |               |                |        |
| 320                                                                                          |         |          |       |                         |               |                  |               |                |        |