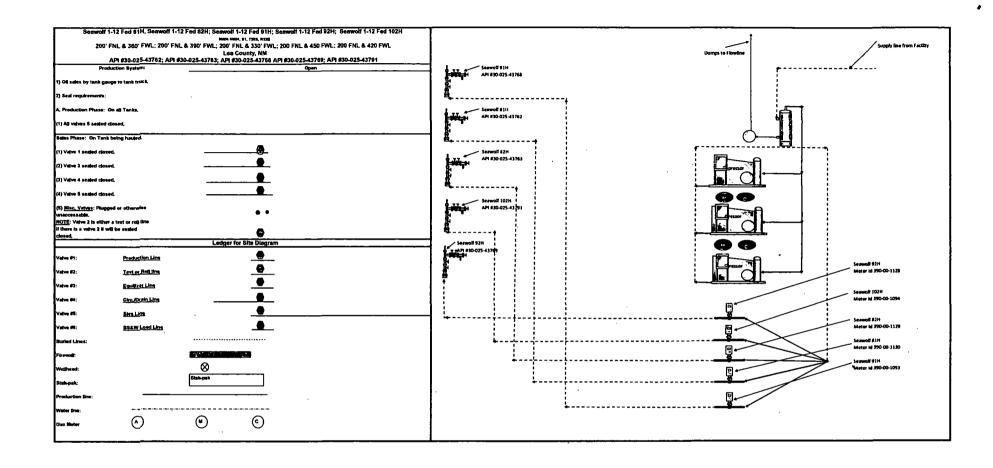

abandoned well. Use form 3160-3 (APD) for such proposal OBRO

6. If Indian, Allottee or Tribe Name

| SUBMIT IN                                                                                                                                                                          | TRIPLICATE - Other ins                                                         | tructions on page 2          | AUG           | 2 1 2019                        | f Unit or CA/Agree                                                  | ment, Name and/or No.                   |  |
|------------------------------------------------------------------------------------------------------------------------------------------------------------------------------------|--------------------------------------------------------------------------------|------------------------------|---------------|---------------------------------|---------------------------------------------------------------------|-----------------------------------------|--|
| 1. Type of Well                                                                                                                                                                    |                                                                                |                              | Dn.           | 2019                            | 8. Well Name and No.<br>SEAWOLF 1-12 FI                             | ED 92H                                  |  |
| ☑ Oil Well ☐ Gas Well ☐ Ot                                                                                                                                                         |                                                                                |                              | VECE          | 1175                            |                                                                     |                                         |  |
| 2. Name of Operator DEVON ENERGY PRODUCT                                                                                                                                           |                                                                                | ner@dvn.com                  |               | VED                             | 9. API Well No.<br>30-025-43769-00                                  | D-S <u>1</u>                            |  |
| 3a. Address 333 WEST SHERIDAN AVENUE OKLAHOMA CITY, OK 73102  3b. Phone No Ph: 575-74                                                                                              |                                                                                |                              | e area code)  |                                 | 10. Field and Pool or Exploratory Area WC025G08S203506D-BONE SPRING |                                         |  |
| 4. Location of Well (Footage, Sec., 7                                                                                                                                              | T., R., M., or Survey Description                                              | i)                           |               |                                 | 11. County or Parish, S                                             | tate                                    |  |
| Sec 1 T26S R33E NWNW 20<br>32.079185 N Lat, 103.533142                                                                                                                             |                                                                                |                              |               |                                 | LEA COUNTY, N                                                       | MM                                      |  |
| 12. CHECK THE A                                                                                                                                                                    | PPROPRIATE BOX(ES)                                                             | TO INDICATE NA               | TURE O        | F NOTICE,                       | REPORT, OR OTH                                                      | ER DATA                                 |  |
| TYPE OF SUBMISSION                                                                                                                                                                 | TYPE OF SUBMISSION                                                             |                              |               | ACTION                          |                                                                     | ·                                       |  |
| ☐ Notice of Intent                                                                                                                                                                 | ☐ Acidize                                                                      | □ Deepen                     |               | ☐ Produc                        | tion (Start/Resume)                                                 | ☐ Water Shut-Off                        |  |
| _                                                                                                                                                                                  | ☐ Alter Casing                                                                 | ☐ Alter Casing ☐ Hydraulic F |               | ☐ Reclam                        | ation                                                               | ■ Well Integrity                        |  |
| Subsequent Report                                                                                                                                                                  | □ Casing Repair                                                                | ■ New Const                  | ruction       | ☐ Recom                         | plete                                                               | Other                                   |  |
| ☐ Final Abandonment Notice                                                                                                                                                         | ☐ Change Plans                                                                 | □ Plug and A                 | bandon        | ☐ Tempo                         | rarily Abandon                                                      | Site Facility Diagra<br>m/Security Plan |  |
|                                                                                                                                                                                    |                                                                                |                              | ■ Water I     | Disposal                        | no occurry 1 min                                                    |                                         |  |
| following completion of the involved testing has been completed. Final A determined that the site is ready for the Production method change from Attached is the gas lift diagram. | bandonment Notices must be fil<br>final inspection.<br>om flowing to gas lift. | led only after all requiren  | etion or reco | mpletion in a<br>ing reclamatio | ACCEPTED FO                                                         | OR RECORD  5 2019  MANAGEMENT           |  |
| 14. I hereby certify that the foregoing i                                                                                                                                          | Electronic Submission #                                                        | GY PRODUCTION CO             | MPAN, se      | nt to the Ho                    | bbs                                                                 |                                         |  |
| Name (Printed/Typed) SHEILA F                                                                                                                                                      | ISHER                                                                          | Title                        | FIELD A       | ADMIN SUF                       | PORT                                                                |                                         |  |
| Signature (Electronic                                                                                                                                                              | Submission)                                                                    | Date                         | 08/01/2       | n10                             |                                                                     | •                                       |  |
| (Electronic                                                                                                                                                                        | <del></del>                                                                    | OR FEDERAL OR                |               |                                 | SE                                                                  | <del> </del>                            |  |
|                                                                                                                                                                                    |                                                                                | <u> </u>                     | <del></del>   | ·                               |                                                                     |                                         |  |
| Approved By                                                                                                                                                                        |                                                                                | Title                        |               |                                 |                                                                     | Date                                    |  |
| Conditions of approval, if any, are attache certify that the applicant holds legal or eqwhich would entitle the applicant to cond                                                  |                                                                                | e                            |               |                                 |                                                                     |                                         |  |
| Fitle 18 II S.C. Section 1001 and Title 43                                                                                                                                         | IISC Section 1212 make it a                                                    | crime for any nerson kn      | owingly and   | willfully to m                  | ake to any denartment or                                            | agency of the United                    |  |