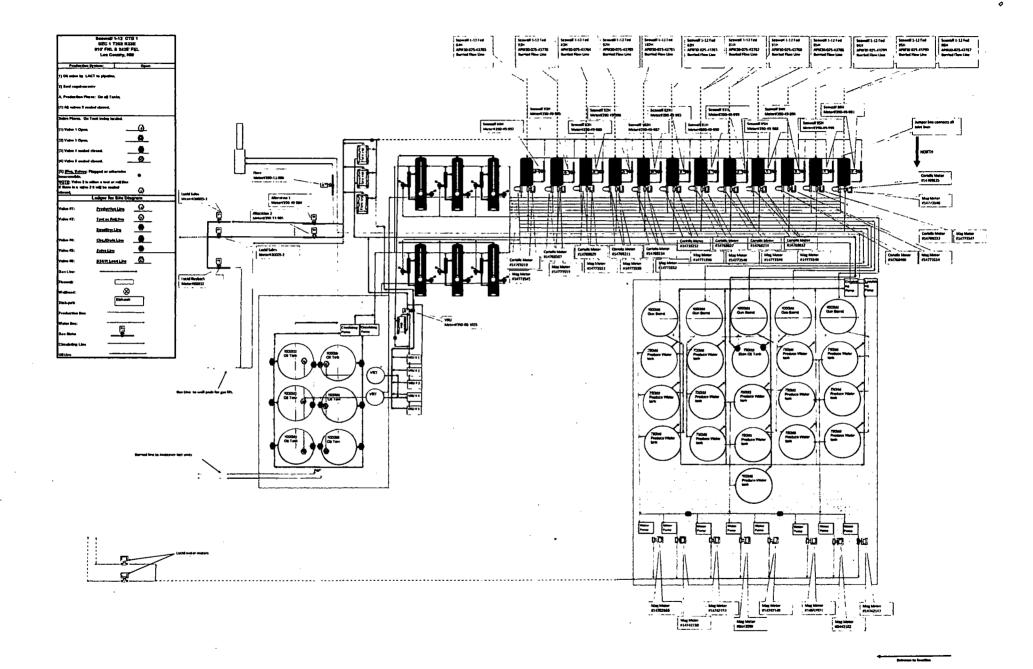

abandoned well. Use form 3160-3 (APD) for such proposal OBRO

6. If Indian, Allottee or Tribe Name

| SUBMIT IN                                                                                                                                                                          | TRIPLICATE - Other ins                                                         | tructions on page 2          | AUG           | 2 1 2019                        | f Unit or CA/Agree                                                  | ment, Name and/or No.                   |  |
|------------------------------------------------------------------------------------------------------------------------------------------------------------------------------------|--------------------------------------------------------------------------------|------------------------------|---------------|---------------------------------|---------------------------------------------------------------------|-----------------------------------------|--|
| 1. Type of Well                                                                                                                                                                    |                                                                                |                              | Dn.           | 2019                            | 8. Well Name and No.<br>SEAWOLF 1-12 FI                             | ED 92H                                  |  |
| ☑ Oil Well ☐ Gas Well ☐ Ot                                                                                                                                                         |                                                                                |                              | VECE          | 1175                            |                                                                     |                                         |  |
| 2. Name of Operator DEVON ENERGY PRODUCT                                                                                                                                           |                                                                                | ner@dvn.com                  |               | VED                             | 9. API Well No.<br>30-025-43769-00                                  | D-S <u>1</u>                            |  |
| 3a. Address 333 WEST SHERIDAN AVENUE OKLAHOMA CITY, OK 73102  3b. Phone No Ph: 575-74                                                                                              |                                                                                |                              | e area code)  |                                 | 10. Field and Pool or Exploratory Area WC025G08S203506D-BONE SPRING |                                         |  |
| 4. Location of Well (Footage, Sec., 7                                                                                                                                              | T., R., M., or Survey Description                                              | i)                           |               |                                 | 11. County or Parish, S                                             | tate                                    |  |
| Sec 1 T26S R33E NWNW 20<br>32.079185 N Lat, 103.533142                                                                                                                             |                                                                                |                              |               |                                 | LEA COUNTY, N                                                       | MM                                      |  |
| 12. CHECK THE A                                                                                                                                                                    | PPROPRIATE BOX(ES)                                                             | TO INDICATE NA               | TURE O        | F NOTICE,                       | REPORT, OR OTH                                                      | ER DATA                                 |  |
| TYPE OF SUBMISSION                                                                                                                                                                 | TYPE OF SUBMISSION                                                             |                              |               | ACTION                          |                                                                     | ·                                       |  |
| ☐ Notice of Intent                                                                                                                                                                 | ☐ Acidize                                                                      | □ Deepen                     |               | ☐ Produc                        | tion (Start/Resume)                                                 | ☐ Water Shut-Off                        |  |
| _                                                                                                                                                                                  | ☐ Alter Casing                                                                 | ☐ Alter Casing ☐ Hydraulic F |               | ☐ Reclam                        | ation                                                               | ■ Well Integrity                        |  |
| Subsequent Report                                                                                                                                                                  | □ Casing Repair                                                                | ■ New Const                  | ruction       | ☐ Recom                         | plete                                                               | Other                                   |  |
| ☐ Final Abandonment Notice                                                                                                                                                         | ☐ Change Plans                                                                 | □ Plug and A                 | bandon        | ☐ Tempo                         | rarily Abandon                                                      | Site Facility Diagra<br>m/Security Plan |  |
|                                                                                                                                                                                    |                                                                                |                              | ■ Water I     | Disposal                        | no occurry 1 min                                                    |                                         |  |
| following completion of the involved testing has been completed. Final A determined that the site is ready for the Production method change from Attached is the gas lift diagram. | bandonment Notices must be fil<br>final inspection.<br>om flowing to gas lift. | led only after all requiren  | etion or reco | mpletion in a<br>ing reclamatio | ACCEPTED FO                                                         | OR RECORD  5 2019  MANAGEMENT           |  |
| 14. I hereby certify that the foregoing i                                                                                                                                          | Electronic Submission #                                                        | GY PRODUCTION CO             | MPAN, se      | nt to the Ho                    | bbs                                                                 |                                         |  |
| Name (Printed/Typed) SHEILA F                                                                                                                                                      | ISHER                                                                          | Title                        | FIELD A       | ADMIN SUF                       | PORT                                                                |                                         |  |
| Signature (Electronic                                                                                                                                                              | Submission)                                                                    | Date                         | 08/01/2       | n10                             |                                                                     | •                                       |  |
| (Electronic                                                                                                                                                                        | <del></del>                                                                    | OR FEDERAL OR                |               |                                 | SE                                                                  | <del> </del>                            |  |
|                                                                                                                                                                                    |                                                                                | <u> </u>                     | <del></del>   | ·                               |                                                                     |                                         |  |
| Approved By                                                                                                                                                                        |                                                                                | Title                        |               |                                 |                                                                     | Date                                    |  |
| Conditions of approval, if any, are attache certify that the applicant holds legal or eqwhich would entitle the applicant to cond                                                  |                                                                                | e                            |               |                                 |                                                                     |                                         |  |
| Fitle 18 II S.C. Section 1001 and Title 43                                                                                                                                         | IISC Section 1212 make it a                                                    | crime for any nerson kn      | owingly and   | willfully to m                  | ake to any denartment or                                            | agency of the United                    |  |