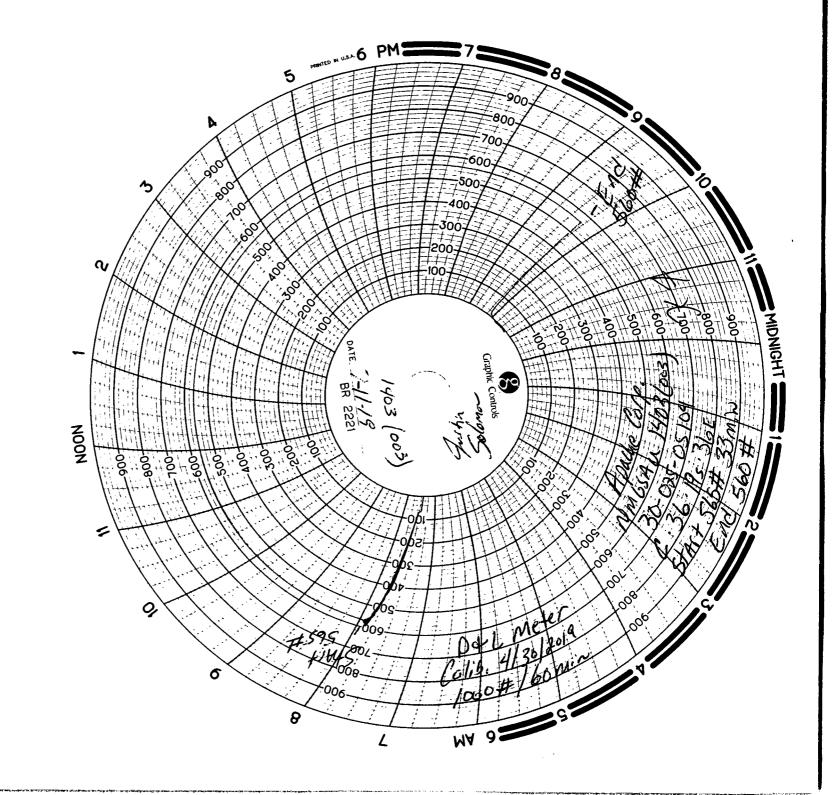

| Submit 1 Copy To Appropriate District<br>Office                                                                                       | State of New                                                                             |                                               |                           | Form C-103<br>October 13, 2009        |
|---------------------------------------------------------------------------------------------------------------------------------------|------------------------------------------------------------------------------------------|-----------------------------------------------|---------------------------|---------------------------------------|
| District 1<br>1625 N. French Dr., Hobbs, NM 88240                                                                                     | Energy, Minerals and N                                                                   | Natural Resources                             | WELL API NO.              | October 13, 2009                      |
| District II                                                                                                                           | OIL CONSERVATI                                                                           |                                               | 30-025-05104              |                                       |
| 1301 W. Grand Ave., Artesia, NM 88210<br>District III                                                                                 | 1220 South St. I                                                                         | Francis Dr                                    | 5. Indicate Type of Le    |                                       |
| 1000 Rio Brazos Rd., Aztec, NM 87410                                                                                                  | Santa Fe NN                                                                              | 1 87505 <b>c9</b>                             | 6. State Oil & Gas Le     |                                       |
| <u>District IV</u><br>1220 S. St. Francis Dr., Santa Fe, NM                                                                           | Guita PO, PA                                                                             |                                               | 0. State Off & Gas Le     | ase no.                               |
| 87505<br>SUNDRY NOT<br>(DO NOT USE THIS FORM FOR PROPO<br>DIFFERENT RESERVOIR. USE "APPLI<br>PROPOSALS.)<br>1. Type of Well: Oil Well | ICES AND REPORTS ON WE<br>SALS TO DRILL OR TO DEEPEN OF<br>CATION FOR PERMIT" (FORM C-10 | LLS BACK TOLA 2019                            | 7. Lease Name or Uni      | -                                     |
| PROPOSALS.)                                                                                                                           |                                                                                          | NOT ON SOLUTION                               | 8. Well Number 3          | A Unit Blk. 14                        |
| 1. Type of Well: Oil Well                                                                                                             | Gas Well 🔀 Other Injection                                                               | well. NOT RECEIV                              | 8. well Number 5          |                                       |
| 2. Name of Operator<br>Apache Corp.                                                                                                   |                                                                                          | RE                                            | 9. OGRID Number 87        | 73                                    |
| 3. Address of Operator                                                                                                                |                                                                                          |                                               | 10. Pool name or Wil      | dcat                                  |
| P O box Drawer D Monument NM                                                                                                          | í 88265                                                                                  |                                               | Eunice Monument G/S       |                                       |
| 4. Well Location                                                                                                                      |                                                                                          | <u> </u>                                      | <u> </u>                  | · · · · · · · · · · · · · · · · · · · |
| Unit LetterC:                                                                                                                         | _660feet from theN_                                                                      | line and19                                    | 50feet from the _         | Wline                                 |
| Section 36                                                                                                                            | Township 19                                                                              | S Range 36E                                   | NMPM                      | Lea County                            |
|                                                                                                                                       | 11. Elevation (Show whether                                                              | DR, RKB, RT, GR, etc                          | .)                        |                                       |
|                                                                                                                                       |                                                                                          |                                               | ······                    |                                       |
| 12. Check                                                                                                                             | Appropriate Box to Indicat                                                               | e Nature of Notice                            | Report or Other Dat       | a                                     |
| NOTICE OF IN                                                                                                                          | ITENTION TO:                                                                             | SUE                                           | <b>SEQUENT REPO</b>       | RT OF:                                |
| PERFORM REMEDIAL WORK                                                                                                                 | PLUG AND ABANDON                                                                         | REMEDIAL WOR                                  |                           |                                       |
|                                                                                                                                       |                                                                                          |                                               | —                         | ND A                                  |
|                                                                                                                                       | MULTIPLE COMPL                                                                           | CASING/CEMEN                                  | IT JOB                    |                                       |
|                                                                                                                                       |                                                                                          |                                               |                           |                                       |
| OTHER:                                                                                                                                |                                                                                          |                                               | 5 year pressure test      |                                       |
|                                                                                                                                       | bleted operations. (Clearly state<br>ork). SEE RULE 19.15.7.14 NI<br>completion.         |                                               |                           |                                       |
|                                                                                                                                       | <b>.</b>                                                                                 |                                               |                           |                                       |
|                                                                                                                                       |                                                                                          |                                               |                           | 5 4 0 11                              |
| Move in McLaskey truck and press                                                                                                      | ire the casing and chart for 32 n                                                        | ninutes. Starting pressu                      | re 565 # and finale press | ure 560#                              |
|                                                                                                                                       |                                                                                          |                                               |                           |                                       |
|                                                                                                                                       |                                                                                          |                                               |                           |                                       |
|                                                                                                                                       |                                                                                          |                                               |                           |                                       |
|                                                                                                                                       |                                                                                          |                                               |                           |                                       |
|                                                                                                                                       |                                                                                          |                                               |                           |                                       |
|                                                                                                                                       |                                                                                          |                                               |                           |                                       |
|                                                                                                                                       |                                                                                          |                                               |                           |                                       |
|                                                                                                                                       |                                                                                          |                                               |                           |                                       |
| Saud Data                                                                                                                             | Die Deleer                                                                               | na Datas                                      |                           |                                       |
| Spud Date:                                                                                                                            | Rig Releas                                                                               | se Date:                                      |                           |                                       |
|                                                                                                                                       |                                                                                          |                                               |                           |                                       |
| I hereby certify that the information                                                                                                 | above is true and complete to t                                                          | he best of my knowled                         | ge and belief             |                                       |
| Thereby certify that the mormation                                                                                                    |                                                                                          | he best of my knowled                         | ge and benef.             |                                       |
|                                                                                                                                       |                                                                                          |                                               |                           |                                       |
| SIGNATURE Southan Solon                                                                                                               | TITLE                                                                                    | Pumper II                                     | DATE7-                    | 12-2019                               |
|                                                                                                                                       |                                                                                          |                                               |                           |                                       |
| Type or print name _Justin Solomo                                                                                                     | n E-mail address: _Justin                                                                | n.Solomon@apachecco                           | orp.com_PHONE: _575-      | 390-4054                              |
| For State Use Only                                                                                                                    |                                                                                          | . 1                                           |                           |                                       |
| ና ከስፈል.                                                                                                                               |                                                                                          | , <b>,</b> , ,,                               |                           |                                       |
| APPROVED BY: / UVU                                                                                                                    | 1 June TITLE (                                                                           | <u>, 0</u> H                                  | DATE                      | 11-4-19                               |
| APPROVED BY: / / ///////////////////////////////                                                                                      | The TITLE C                                                                              | <u>,0                                    </u> | DATE                      | 11-4-19                               |