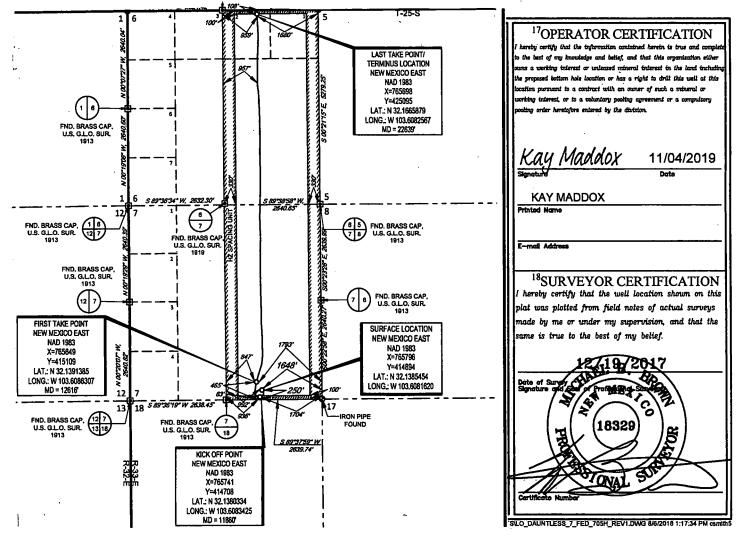

**FORM C-102** Revised August 1, 2011 Submit one copy to appropriate **District Office** 

AMENDED REPORT

WELL LOCATION AND ACREAGE DEDICATION

| <sup>1</sup> API Number |                        |          | <sup>2</sup> Pool Code <sup>3</sup> Pool Name |         |                           |                          | me            |                |       |       |  |
|-------------------------|------------------------|----------|-----------------------------------------------|---------|---------------------------|--------------------------|---------------|----------------|-------|-------|--|
| 30-                     | -025-455               | 94       | 98180 WC025 G09 S253309P; UPPER               |         |                           |                          |               |                | AMP   | 142   |  |
| <sup>4</sup> Property ( | Code                   | <u></u>  |                                               |         | - 1 6                     | <sup>6</sup> Well Number |               |                |       |       |  |
| 324978                  | 324978 DAUNTLESS 7 FED |          |                                               |         |                           |                          |               |                | #705H |       |  |
| OGRID!                  | OGRID No.              |          | Operator Name                                 |         |                           |                          |               |                |       |       |  |
| 7377                    | 7377                   |          |                                               |         | 3484'                     |                          |               |                |       |       |  |
|                         |                        |          |                                               |         | <sup>10</sup> Surface Loc | ation                    |               |                |       |       |  |
| UL or lot no.           | Section                | Township | Range                                         | Lot Idn | Feet from the             | North/South line         | Feet from the | East/West line | C     | ounty |  |

| UL or lot no. | Section | Township | Range | Lot Idn | Feet from the | North/South line | Feet from the | East/West line | County |
|---------------|---------|----------|-------|---------|---------------|------------------|---------------|----------------|--------|
| 0             | 7       | 25-S     | 33-E  | -       | 250'          | SOUTH            | 1648'         | EAST           | LEA    |
|               |         |          |       |         |               |                  |               |                |        |

| UL or lot no.          | 6                        | Township<br>25-S | Range<br>33-E   | Lot Idn<br>—         | Feet from the | North/South line NORTH | Feet from the | East/West line<br>EAST | LEA |
|------------------------|--------------------------|------------------|-----------------|----------------------|---------------|------------------------|---------------|------------------------|-----|
| Dedicated Acres 640.00 | <sup>13</sup> Joint or l | nfill 14Co       | nsolidation Cod | le <sup>13</sup> Ord | er No.        |                        |               |                        |     |

No allowable will be assigned to this completion until all interests have been consolidated or a non-standard unit has been approved by the division.