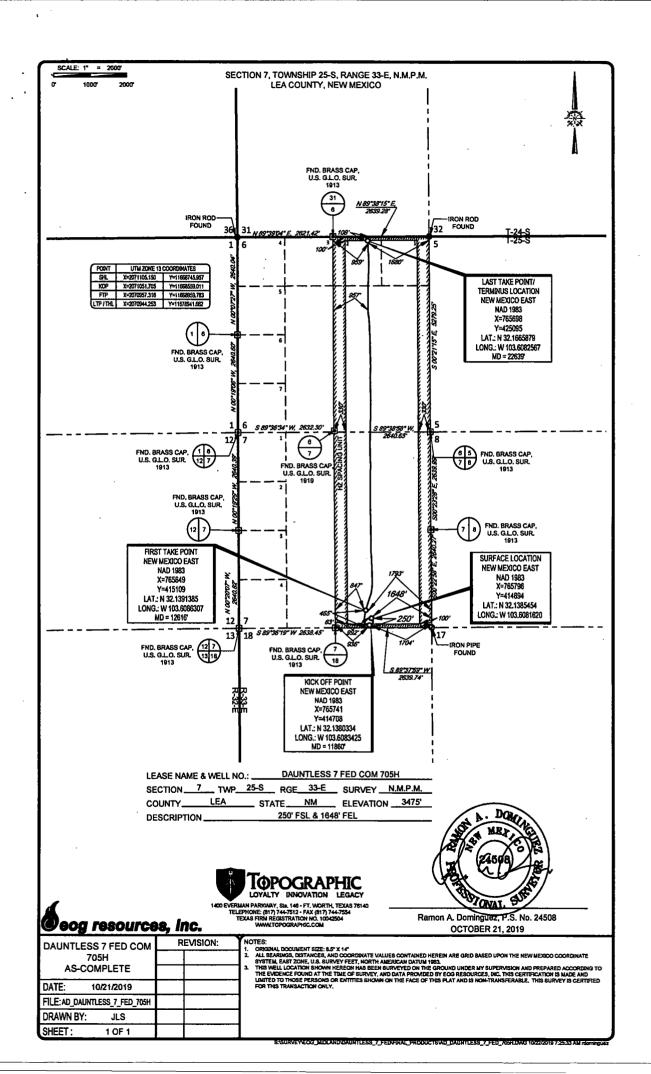

**FORM C-102** Revised August 1, 2011 Submit one copy to appropriate **District Office** 

AMENDED REPORT

WELL LOCATION AND ACREAGE DEDICATION

| <sup>1</sup> API Number |                        |          | <sup>2</sup> Pool Code <sup>3</sup> Pool Name |         |                           |                          | me            |                |       |       |  |
|-------------------------|------------------------|----------|-----------------------------------------------|---------|---------------------------|--------------------------|---------------|----------------|-------|-------|--|
| 30-                     | -025-455               | 94       | 98180 WC025 G09 S253309P; UPPER               |         |                           |                          |               |                | AMP   | 142   |  |
| <sup>4</sup> Property ( | Code                   | <u></u>  |                                               |         | - 1 6                     | <sup>6</sup> Well Number |               |                |       |       |  |
| 324978                  | 324978 DAUNTLESS 7 FED |          |                                               |         |                           |                          |               |                | #705H |       |  |
| OGRID!                  | OGRID No.              |          | Operator Name                                 |         |                           |                          |               |                |       |       |  |
| 7377                    | 7377                   |          |                                               |         | 3484'                     |                          |               |                |       |       |  |
|                         |                        |          |                                               |         | <sup>10</sup> Surface Loc | ation                    |               |                |       |       |  |
| UL or lot no.           | Section                | Township | Range                                         | Lot Idn | Feet from the             | North/South line         | Feet from the | East/West line | C     | ounty |  |

| UL or lot no. | Section | Township | Range | Lot Idn | Feet from the | North/South line | Feet from the | East/West line | County |
|---------------|---------|----------|-------|---------|---------------|------------------|---------------|----------------|--------|
| 0             | 7       | 25-S     | 33-E  | -       | 250'          | SOUTH            | 1648'         | EAST           | LEA    |
|               |         |          |       |         |               |                  |               |                |        |

| UL or lot no.          | 6                        | Township<br>25-S | Range<br>33-E   | Lot Idn<br>—         | Feet from the | North/South line NORTH | Feet from the | East/West line<br>EAST | LEA |
|------------------------|--------------------------|------------------|-----------------|----------------------|---------------|------------------------|---------------|------------------------|-----|
| Dedicated Acres 640.00 | <sup>13</sup> Joint or l | nfill 14Co       | nsolidation Cod | le <sup>13</sup> Ord | er No.        |                        |               |                        |     |

No allowable will be assigned to this completion until all interests have been consolidated or a non-standard unit has been approved by the division.