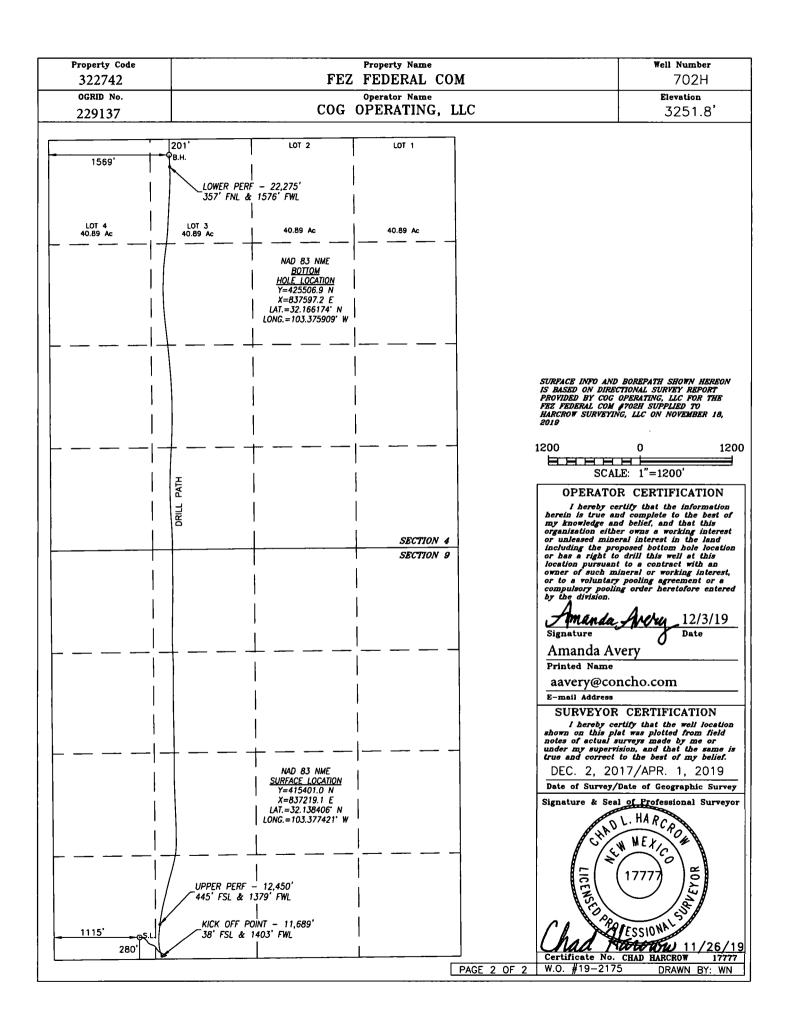

# HOBBS OCD

| DISTRICT I<br>1825 N. FRENCH DR., HOBES, N<br>Phone: (576) 593-6161 Fax: (575)<br>DISTRICT II<br>811 S. FIRST ST., ARTESIA,<br>Phone: (576) 748-1283 Fax: (577)<br>DISTRICT III<br>1000 RIO BRAZOS RD., AZTE<br>DNAME, (561) 624 (572 Fax: (577)) | NM 88210<br>) 748-9720<br>C, NM 87410 | OIL C           | ONS<br>220 S       | & Natu<br>ERV<br>OUTH | ural H<br>ATIC<br>ST. FI | w Mexico<br>Resources De<br>DN DIVIS<br>RANCIS DR.<br>xico 87505 | JAN 1520<br>Epartment<br>SION<br>RECEIV | FRevised An<br>Scoute copy t | form C-102<br>agust 1, 2011<br>appropriate<br>ct Office |  |
|---------------------------------------------------------------------------------------------------------------------------------------------------------------------------------------------------------------------------------------------------|---------------------------------------|-----------------|--------------------|-----------------------|--------------------------|------------------------------------------------------------------|-----------------------------------------|------------------------------|---------------------------------------------------------|--|
| Phone: (505) 334-6178 Fax: (1<br>DISTRICT IV<br>1220 S. ST. FRANCIS DR., SANTA<br>Phone: (505) 476-3460 Fax: (1                                                                                                                                   |                                       |                 |                    |                       |                          |                                                                  |                                         |                              | ED REPORT                                               |  |
| Phone: (505) 476-3460 Fax: (                                                                                                                                                                                                                      | 05) 476-3462                          | WELL LO         | CATION             | AND                   | ACREA                    | GE DEDICATI                                                      | ON PLAT                                 | As                           | Drilled<br>                                             |  |
| API Number<br>30-025-4527                                                                                                                                                                                                                         |                                       |                 | Pool Code<br>98098 |                       |                          | WC-025 G                                                         | Pool Name<br>-09 S243532M               | . WOI FRON                   | F K                                                     |  |
| Property Code                                                                                                                                                                                                                                     | <u> </u>                              | _L              |                    | Proj                  | erty Nam                 |                                                                  | <u> </u>                                | Well Nun                     |                                                         |  |
| 322742                                                                                                                                                                                                                                            | /                                     |                 | F                  | EZ FE                 |                          |                                                                  |                                         |                              | 702H <                                                  |  |
| OGRID No.<br>229137                                                                                                                                                                                                                               | /                                     |                 | CO                 |                       | ator Nam<br>RATIN        | G, LLC                                                           | /                                       | Elevation 325                |                                                         |  |
|                                                                                                                                                                                                                                                   | 1                                     |                 | · · ·              | Surfa                 | ce Loca                  | ation                                                            |                                         |                              |                                                         |  |
| UL or lot No. Section                                                                                                                                                                                                                             | n Township                            | Range           | Lot Idn            | Feet fr               | om the                   | North/South line                                                 | Feet from the                           | East/West line               | County                                                  |  |
| M 9                                                                                                                                                                                                                                               | 25-S                                  | 35-E            |                    | 28                    | 30                       | SOUTH                                                            | 1115                                    | WEST                         | LEA                                                     |  |
|                                                                                                                                                                                                                                                   |                                       | -               | 1                  |                       |                          | rent From Sur                                                    |                                         |                              |                                                         |  |
| UL or lot No. Section                                                                                                                                                                                                                             | n Township<br>25-S                    | Range<br>35–E   | Lot Idn            |                       | om the<br>01             | North/South line                                                 | Feet from the<br>1569                   | East/West line<br>WEST       | County<br>LEA                                           |  |
|                                                                                                                                                                                                                                                   |                                       | Consolidation ( | Code Or            | der No.               |                          | NORTH                                                            | 1509                                    | WEST                         |                                                         |  |
| 641.72                                                                                                                                                                                                                                            |                                       |                 |                    |                       |                          |                                                                  |                                         |                              |                                                         |  |
| NO ALLOWABL                                                                                                                                                                                                                                       |                                       |                 |                    |                       |                          | UNTIL ALL INTER                                                  |                                         | EN CONSOLIDA                 | ATED                                                    |  |
|                                                                                                                                                                                                                                                   | OR A                                  | NON-STAN        | DARD UN            | NIT HAS               | BEEN                     | APPROVED BY                                                      | THE DIVISION                            |                              |                                                         |  |
|                                                                                                                                                                                                                                                   | SEF                                   | E PA            | GE                 | 2                     |                          |                                                                  |                                         |                              |                                                         |  |

Kick Off Point (KOP)

API #

| UL             | Section                  | Township | Range | Lot | Feet                  | From N/S | Feet | From E/W | County    |
|----------------|--------------------------|----------|-------|-----|-----------------------|----------|------|----------|-----------|
| N              | 9                        | 25S      | 35E   |     | 38                    | SOUTH    | 1403 | WEST     | LEA       |
| Latitu<br>32.1 | <sup>ide</sup><br>137742 | 2        |       |     | Longitude<br>-103.376 | 6491     |      |          | NAD<br>83 |

#### First Take Point (FTP)

| UL             | Section                  | Township | Range | Lot | Feet      | From N/S | Feet | From E/W | County    |
|----------------|--------------------------|----------|-------|-----|-----------|----------|------|----------|-----------|
| N              | 9                        | 25S      | 35E   |     | 445       | SOUTH    | 1379 | WEST     | LEA       |
| Latitu<br>32.1 | <sup>de</sup><br>  38859 | )        |       |     | Longitude | 566      |      |          | NAD<br>83 |

#### Last Take Point (LTP)

| UL<br>3   | Section<br>4 | Township<br>25S | Range<br>35E | Lot | Feet<br>357 | From N/S<br>NORTH | Feet<br>1576 | From E/W<br>WEST | County<br>LEA |
|-----------|--------------|-----------------|--------------|-----|-------------|-------------------|--------------|------------------|---------------|
|           | Latitude     |                 |              |     |             | le<br>275990      |              | NAD              |               |
| 32.165746 |              |                 |              |     | -103.       | 375889            |              | 83               |               |