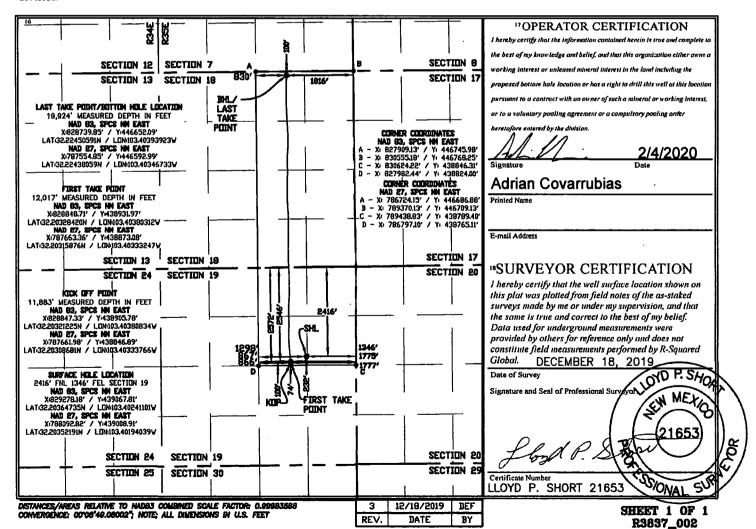

## WELL LOCATION AND ACREAGE DEDICATION PLAT API Number Pool Code 30-025-44662 98098 WC-025 G-09 S243532M;WOLFBONE 4 Property Code Property Name Well Number 321167 BLUEBERRY HILL 19 TB FEE 3H7 OGRID No. <sup>8</sup> Operator Name <sup>9</sup> Elevation 372098 3339 MARATHON OIL PERMIAN LLC

10 Surface Location UL or lot no. Section Township North/South line Feet from the East/West line County Range Lot Idn Feet from the 1346 G 19 **24S** 35E 2416 NORTH **EAST** LEA " Bottom Hole Location If Different From Surface UL or lot no Section Township Range Feet from the North/South line Feet from the East/West line County R 18 245 35E 100 **NORTH** 1816 **EAST LEA** <sup>2</sup> Dedicated Acres Joint or Infill Consolidation Code Order No. 480