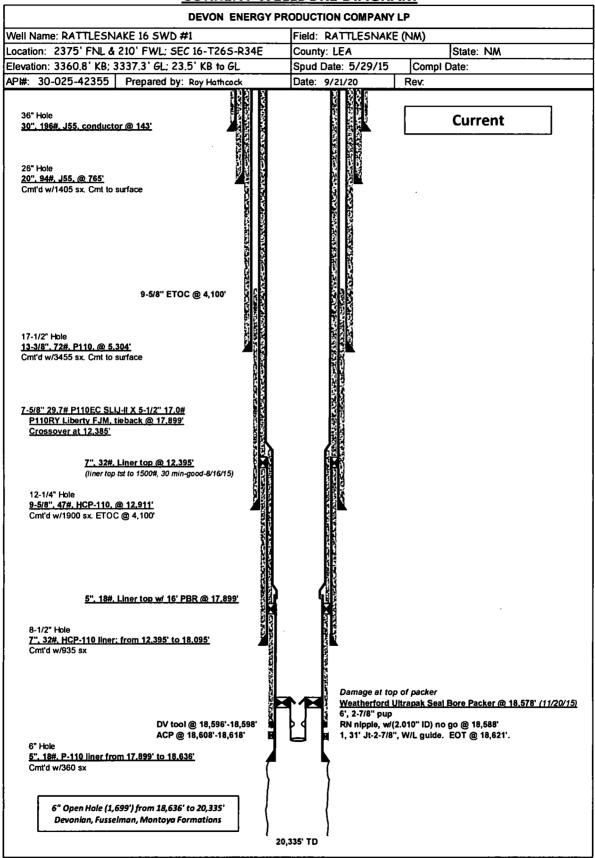

9/21/2020

WELL NAME:

Rattlesnake 16-1 SWD

API: 30-025-42355

**Location:** 

2375' FNL, 210'FWL, Sec. 16 T26S-R34E

County: Lea, NM

<u>Current Well Status:</u> Well is temporarily abandoned with a retrievable bridge plug set at ~18,000' with sand dumped on top.

<u>Objective</u>: Run a 7-5/8" x 5-1/2" inner casing string to eliminate gas migration through 9-5/8" x 7" BT&C casing connections. Run new tubing string with drilling rig while on location.

#### Operations in italics are previously approved and completed, the new steps are planned as of 9/21/20.

- 1. MIRU TBD drilling rig.
- 2. Bleed off any pressure on casing and check for flow.
- 3. ND 4-1/16" tree. Install rig's 13-5/8", 10K BOPs on 11", 10K ("C" section) and test per Devon's guidelines.
- 4. PU and RIH with 5-1/4" x 16' tieback seal assembly, followed by a joint of 5-1/2", 17#, P110 flush joint casing, float collar and landing collar. Continue running 5-1/2" (~5500'), 5-1/2" x 7-5/8" crossover, 7-5/8", 29.7# P-110 semi-flush joint casing (~12,400') to the top of the liner top packer at ~17,899'.
- 5. Sting into the tieback receptacle on the liner top packer, pull out and circulate to make sure the hole is full of clean 2% KCL water.
- Space out (casing pup may be needed) as needed to pump the liner tieback cement job.
- 7. Pump liner tieback cement job according to Devon's detailed procedure. Note in WV how much cement is returned to surface.
- 8. Set 11" slips around 7-5/8" casing and land in "C" section, setting down with no (neutral) weight on the liner top packer.
- 9. ND 13-5/8" 10K BOPs, cut off casing stub and install new 11" 10K tubing head. Reinstall 13-5/8", 10K BOPs and test per Devon's quidelines.
- 10. WOC for a total of 18 hrs after bumping the plug prior to drilling out.
- 11. PU and RIH with drift bit/mill for 5-1/2", 17# casing and BHA on TBD workstring to clean out cement and float equipment in the 5-1/2" casing to the top of the sand ~17,980'. Circulate hole clean and POOH.
- 12. PU and RIH with 5" RBP retrieving tool to ~17,980', circulate sand/debris off the top of the RBP at 17,994', displace hole with clean produced water, latch and release. Be prepared to lose circulation once the RBP is released. Allow well to stabilize prior to POOH laying down TBD workstring.
- 13. PU and RIH with 3" seal assembly (nickel coated), 2-7/8" x 3-1/2" (Inconel) crossover, 3-1/2", 9.3# P-110 flush joint (fiberglass) lined tubing, 3-1/2" x 5-1/2" (fiberglass) lined crossover, followed by 5-1/2", 17# P-110 NU (fiberglass) lined pup joints, and tubing hanger.
- 14. Space out tubing as required, pup joints will be provided. Set 90 Klbs of weight on the packer to allow for tubing contraction during injection. PU and circulate around treated and inhibited 2% KCl packer fluid.
- 15. Sting into production packer with seal assembly and land tubing in hanger. Tested backside and it failed to test.
- 16. POOH with tubing string and found seal assembly damaged.
- 17. Ran camera on wireline to ~18,577' and found the top of packer damaged.
- 18. RIH with shoe and mill over permanent packer, POOH.
- 19. RIH with overshot, latch packer and POOH.
- 20. RIH with bit to ~18,600, POOH laying down workstring.
- 21. RIH with electric line and set new packer at ~18,600.
- 22. PU and RIH with seal assembly (nickel coated), 2-7/8" x 3-1/2" (Inconel) crossover, 3-1/2", 9.3# P-110 flush joint (fiberglass) lined tubing, 3-1/2" x 5-1/2" (fiberglass) lined crossover, followed by 5-1/2", 17# P-110 NU (fiberglass) lined pup joints, and tubing hanger.

9/21/2020

- 23. Space out tubing as required, pup joints will be provided. Be prepared to set TBD Klbs of weight on the packer to allow for tubing contraction during injection. PU and circulate around treated and inhibited 2% KCl packer fluid.
- 24. Sting into production packer with seal assembly and land tubing in hanger. Install BPV, ND BOPs and NU tree. Pull BPV. Set 2-way check and test tree, pull 2-way check.
- 25. Release drilling rig.