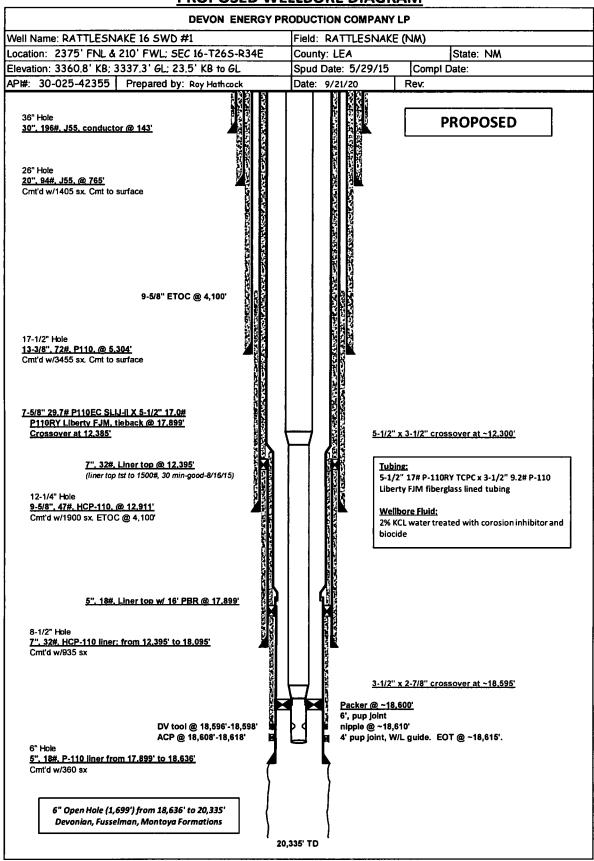

<u>Objective</u>: Run a 7-5/8" x 5-1/2" inner casing string to eliminate gas migration through 9-5/8" x 7" BT&C casing connections. Run new tubing string with drilling rig while on location.

#### Operations in italics are previously approved and completed, the new steps are planned as of 9/21/20.

- 1. MIRU TBD drilling rig.
- 2. Bleed off any pressure on casing and check for flow.
- 3. ND 4-1/16" tree. Install rig's 13-5/8", 10K BOPs on 11", 10K ("C" section) and test per Devon's guidelines.
- 4. PU and RIH with 5-1/4" x 16' tieback seal assembly, followed by a joint of 5-1/2", 17#, P110 flush joint casing, float collar and landing collar. Continue running 5-1/2" (~5500'), 5-1/2" x 7-5/8" crossover, 7-5/8", 29.7# P-110 semi-flush joint casing (~12,400') to the top of the liner top packer at ~17,899'.
- 5. Sting into the tieback receptacle on the liner top packer, pull out and circulate to make sure the hole is full of clean 2% KCL water.
- Space out (casing pup may be needed) as needed to pump the liner tieback cement job.
- 7. Pump liner tieback cement job according to Devon's detailed procedure. Note in WV how much cement is returned to surface.
- 8. Set 11" slips around 7-5/8" casing and land in "C" section, setting down with no (neutral) weight on the liner top packer.
- 9. ND 13-5/8" 10K BOPs, cut off casing stub and install new 11" 10K tubing head. Reinstall 13-5/8", 10K BOPs and test per Devon's quidelines.
- 10. WOC for a total of 18 hrs after bumping the plug prior to drilling out.
- 11. PU and RIH with drift bit/mill for 5-1/2", 17# casing and BHA on TBD workstring to clean out cement and float equipment in the 5-1/2" casing to the top of the sand ~17,980'. Circulate hole clean and POOH.
- 12. PU and RIH with 5" RBP retrieving tool to ~17,980', circulate sand/debris off the top of the RBP at 17,994', displace hole with clean produced water, latch and release. Be prepared to lose circulation once the RBP is released. Allow well to stabilize prior to POOH laying down TBD workstring.
- 13. PU and RIH with 3" seal assembly (nickel coated), 2-7/8" x 3-1/2" (Inconel) crossover, 3-1/2", 9.3# P-110 flush joint (fiberglass) lined tubing, 3-1/2" x 5-1/2" (fiberglass) lined crossover, followed by 5-1/2", 17# P-110 NU (fiberglass) lined pup joints, and tubing hanger.
- 14. Space out tubing as required, pup joints will be provided. Set 90 Klbs of weight on the packer to allow for tubing contraction during injection. PU and circulate around treated and inhibited 2% KCl packer fluid.
- 15. Sting into production packer with seal assembly and land tubing in hanger. Tested backside and it failed to test.
- 16. POOH with tubing string and found seal assembly damaged.
- 17. Ran camera on wireline to ~18,577' and found the top of packer damaged.
- 18. RIH with shoe and mill over permanent packer, POOH.
- 19. RIH with overshot, latch packer and POOH.
- 20. RIH with bit to ~18,600, POOH laying down workstring.
- 21. RIH with electric line and set new packer at ~18,600.
- 22. PU and RIH with seal assembly (nickel coated), 2-7/8" x 3-1/2" (Inconel) crossover, 3-1/2", 9.3# P-110 flush joint (fiberglass) lined tubing, 3-1/2" x 5-1/2" (fiberglass) lined crossover, followed by 5-1/2", 17# P-110 NU (fiberglass) lined pup joints, and tubing hanger.

9/21/2020

- 23. Space out tubing as required, pup joints will be provided. Be prepared to set TBD Klbs of weight on the packer to allow for tubing contraction during injection. PU and circulate around treated and inhibited 2% KCl packer fluid.
- 24. Sting into production packer with seal assembly and land tubing in hanger. Install BPV, ND BOPs and NU tree. Pull BPV. Set 2-way check and test tree, pull 2-way check.
- 25. Release drilling rig.