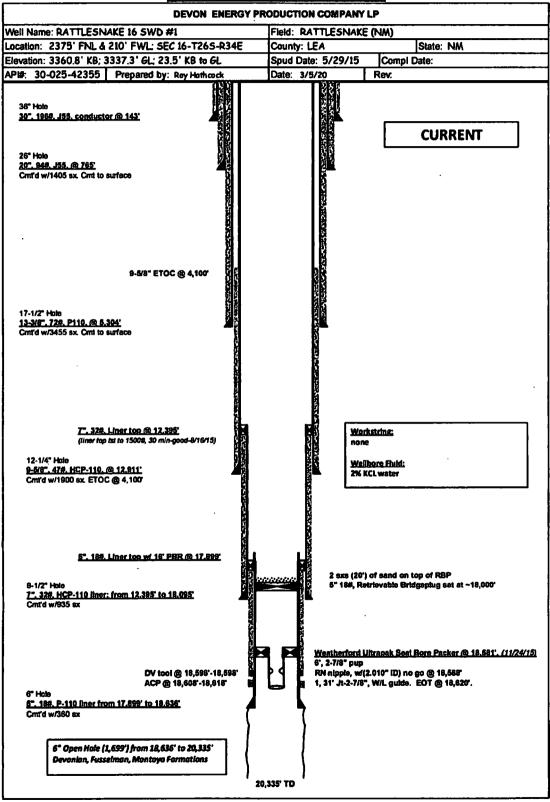

9/21/2020

WELL NAME:

Rattlesnake 16-1 SWD

API: 30-025-42355

**Location:** 

2375' FNL, 210'FWL, Sec. 16 T26S-R34E

County: Lea, NM

<u>Current Well Status:</u> Well is temporarily abandoned with a retrievable bridge plug set at ~18,000' with sand dumped on top.

<u>Objective</u>: Run a 7-5/8" x 5-1/2" inner casing string to eliminate gas migration through 9-5/8" x 7" BT&C casing connections. Run new tubing string with drilling rig while on location.

#### Operations in italics are previously approved and completed, the new steps are planned as of 9/21/20.

- 1. MIRU TBD drilling rig.
- 2. Bleed off any pressure on casing and check for flow.
- 3. ND 4-1/16" tree. Install rig's 13-5/8", 10K BOPs on 11", 10K ("C" section) and test per Devon's guidelines.
- 4. PU and RIH with 5-1/4" x 16' tieback seal assembly, followed by a joint of 5-1/2", 17#, P110 flush joint casing, float collar and landing collar. Continue running 5-1/2" (~5500'), 5-1/2" x 7-5/8" crossover, 7-5/8", 29.7# P-110 semi-flush joint casing (~12,400') to the top of the liner top packer at ~17,899'.
- 5. Sting into the tieback receptacle on the liner top packer, pull out and circulate to make sure the hole is full of clean 2% KCL water.
- Space out (casing pup may be needed) as needed to pump the liner tieback cement job.
- 7. Pump liner tieback cement job according to Devon's detailed procedure. Note in WV how much cement is returned to surface.
- 8. Set 11" slips around 7-5/8" casing and land in "C" section, setting down with no (neutral) weight on the liner top packer.
- 9. ND 13-5/8" 10K BOPs, cut off casing stub and install new 11" 10K tubing head. Reinstall 13-5/8", 10K BOPs and test per Devon's quidelines.
- 10. WOC for a total of 18 hrs after bumping the plug prior to drilling out.
- 11. PU and RIH with drift bit/mill for 5-1/2", 17# casing and BHA on TBD workstring to clean out cement and float equipment in the 5-1/2" casing to the top of the sand ~17,980'. Circulate hole clean and POOH.
- 12. PU and RIH with 5" RBP retrieving tool to ~17,980', circulate sand/debris off the top of the RBP at 17,994', displace hole with clean produced water, latch and release. Be prepared to lose circulation once the RBP is released. Allow well to stabilize prior to POOH laying down TBD workstring.
- 13. PU and RIH with 3" seal assembly (nickel coated), 2-7/8" x 3-1/2" (Inconel) crossover, 3-1/2", 9.3# P-110 flush joint (fiberglass) lined tubing, 3-1/2" x 5-1/2" (fiberglass) lined crossover, followed by 5-1/2", 17# P-110 NU (fiberglass) lined pup joints, and tubing hanger.
- 14. Space out tubing as required, pup joints will be provided. Set 90 Klbs of weight on the packer to allow for tubing contraction during injection. PU and circulate around treated and inhibited 2% KCl packer fluid.
- 15. Sting into production packer with seal assembly and land tubing in hanger. Tested backside and it failed to test.
- 16. POOH with tubing string and found seal assembly damaged.
- 17. Ran camera on wireline to ~18,577' and found the top of packer damaged.
- 18. RIH with shoe and mill over permanent packer, POOH.
- 19. RIH with overshot, latch packer and POOH.
- 20. RIH with bit to ~18,600, POOH laying down workstring.
- 21. RIH with electric line and set new packer at ~18,600.
- 22. PU and RIH with seal assembly (nickel coated), 2-7/8" x 3-1/2" (Inconel) crossover, 3-1/2", 9.3# P-110 flush joint (fiberglass) lined tubing, 3-1/2" x 5-1/2" (fiberglass) lined crossover, followed by 5-1/2", 17# P-110 NU (fiberglass) lined pup joints, and tubing hanger.