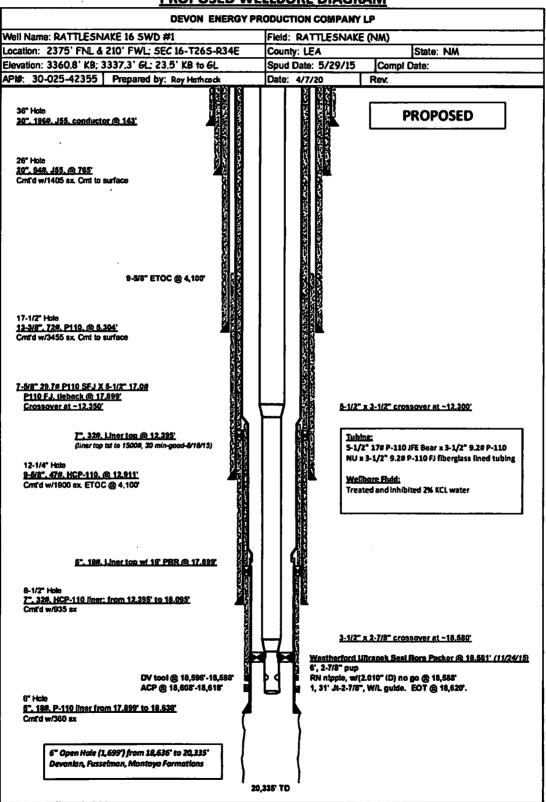

<u>Objective</u>: Run a 7-5/8" x 5-1/2" inner casing string to eliminate gas migration through 9-5/8" x 7" BT&C casing connections. Run new tubing string with drilling rig while on location.

#### Operations in italics are previously approved and completed, the new steps are planned as of 9/21/20.

- 1. MIRU TBD drilling rig.
- 2. Bleed off any pressure on casing and check for flow.
- 3. ND 4-1/16" tree. Install rig's 13-5/8", 10K BOPs on 11", 10K ("C" section) and test per Devon's guidelines.
- 4. PU and RIH with 5-1/4" x 16' tieback seal assembly, followed by a joint of 5-1/2", 17#, P110 flush joint casing, float collar and landing collar. Continue running 5-1/2" (~5500'), 5-1/2" x 7-5/8" crossover, 7-5/8", 29.7# P-110 semi-flush joint casing (~12,400') to the top of the liner top packer at ~17,899'.
- 5. Sting into the tieback receptacle on the liner top packer, pull out and circulate to make sure the hole is full of clean 2% KCL water.
- Space out (casing pup may be needed) as needed to pump the liner tieback cement job.
- 7. Pump liner tieback cement job according to Devon's detailed procedure. Note in WV how much cement is returned to surface.
- 8. Set 11" slips around 7-5/8" casing and land in "C" section, setting down with no (neutral) weight on the liner top packer.
- 9. ND 13-5/8" 10K BOPs, cut off casing stub and install new 11" 10K tubing head. Reinstall 13-5/8", 10K BOPs and test per Devon's quidelines.
- 10. WOC for a total of 18 hrs after bumping the plug prior to drilling out.
- 11. PU and RIH with drift bit/mill for 5-1/2", 17# casing and BHA on TBD workstring to clean out cement and float equipment in the 5-1/2" casing to the top of the sand ~17,980'. Circulate hole clean and POOH.
- 12. PU and RIH with 5" RBP retrieving tool to ~17,980', circulate sand/debris off the top of the RBP at 17,994', displace hole with clean produced water, latch and release. Be prepared to lose circulation once the RBP is released. Allow well to stabilize prior to POOH laying down TBD workstring.
- 13. PU and RIH with 3" seal assembly (nickel coated), 2-7/8" x 3-1/2" (Inconel) crossover, 3-1/2", 9.3# P-110 flush joint (fiberglass) lined tubing, 3-1/2" x 5-1/2" (fiberglass) lined crossover, followed by 5-1/2", 17# P-110 NU (fiberglass) lined pup joints, and tubing hanger.
- 14. Space out tubing as required, pup joints will be provided. Set 90 Klbs of weight on the packer to allow for tubing contraction during injection. PU and circulate around treated and inhibited 2% KCl packer fluid.
- 15. Sting into production packer with seal assembly and land tubing in hanger. Tested backside and it failed to test.
- 16. POOH with tubing string and found seal assembly damaged.
- 17. Ran camera on wireline to ~18,577' and found the top of packer damaged.
- 18. RIH with shoe and mill over permanent packer, POOH.
- 19. RIH with overshot, latch packer and POOH.
- 20. RIH with bit to ~18,600, POOH laying down workstring.
- 21. RIH with electric line and set new packer at ~18,600.
- 22. PU and RIH with seal assembly (nickel coated), 2-7/8" x 3-1/2" (Inconel) crossover, 3-1/2", 9.3# P-110 flush joint (fiberglass) lined tubing, 3-1/2" x 5-1/2" (fiberglass) lined crossover, followed by 5-1/2", 17# P-110 NU (fiberglass) lined pup joints, and tubing hanger.

9/21/2020

- 23. Space out tubing as required, pup joints will be provided. Be prepared to set TBD Klbs of weight on the packer to allow for tubing contraction during injection. PU and circulate around treated and inhibited 2% KCl packer fluid.
- 24. Sting into production packer with seal assembly and land tubing in hanger. Install BPV, ND BOPs and NU tree. Pull BPV. Set 2-way check and test tree, pull 2-way check.
- 25. Release drilling rig.