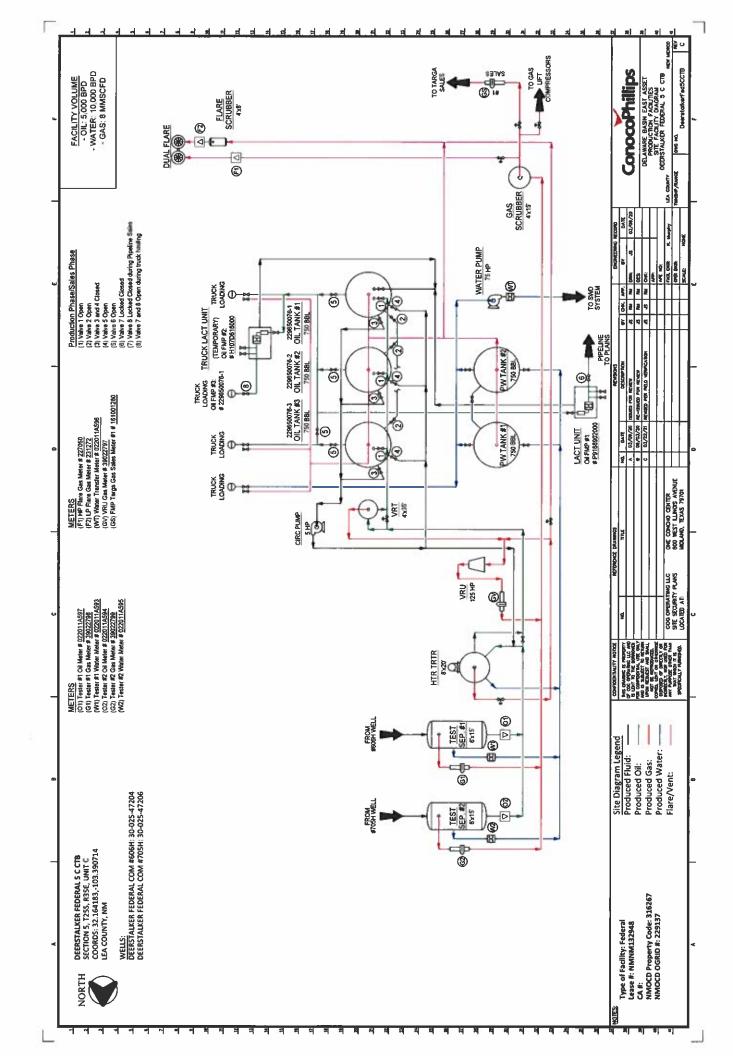

### Oil Production:

The oil production from these wells may be transported by truck to either the Red Hills Offload Station, located in Unit O, Section 4-T26S-R32E, or the Jal Offload Station, located in Unit D, Section 4-T26S-R37E, Lea County in the event the CTB on lease is over capacity or in the case of battery or pipeline repairs. Oil will remain segregated and will be measured by lact meter when offloading at the Offload Stations.

Notifications have been sent to all working interest owners

Please see the enclosed Administrative Application Checklist, C-107-B Application for Off Lease Measurement, plats for referenced wells, site facility diagram, maps with lease boundaries showing wells and facility locations and communization agreement application.