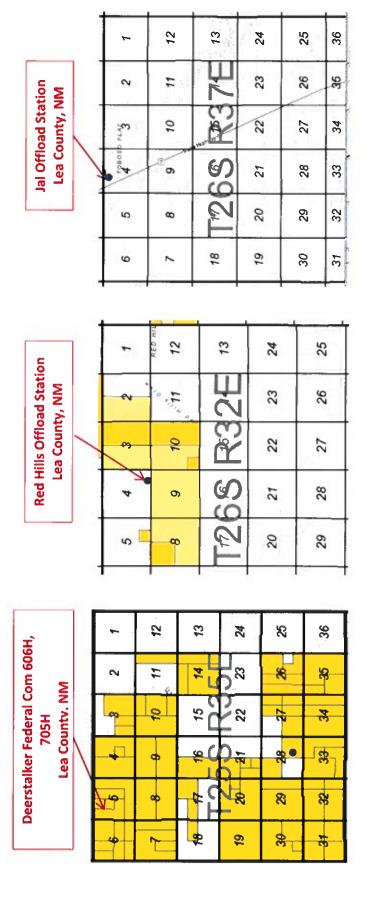

### Oil Production:

The oil production from these wells may be transported by truck to either the Red Hills Offload Station, located in Unit O, Section 4-T26S-R32E, or the Jal Offload Station, located in Unit D, Section 4-T26S-R37E, Lea County in the event the CTB on lease is over capacity or in the case of battery or pipeline repairs. Oil will remain segregated and will be measured by lact meter when offloading at the Offload Stations.

# Red Hills and Jal Offload Station Map

|                    |          |                            | Deerstalker Federal Com 606H, 705H OLM                |         |           |               |                                           |           |
|--------------------|----------|----------------------------|-------------------------------------------------------|---------|-----------|---------------|-------------------------------------------|-----------|
| Date Sent Initials | Initials | Name                       | Address                                               | Ğ       | State     | State ZipCode | Certified Return Receipt No. Delivered    | Delivered |
| 04.16.21           | Bl.      | Chief Capital (O&G) II LLC | 8111 WESTCHESTER STE 900                              | DALLAS  | ř         | TX 75225      | 7017 3040 0000 1205 1395                  |           |
| 04.16.21           | 81       | Fortuna III Permian LLC    | 2 GREENWAY PLAZA STE 240                              | HOUSTON | <u>``</u> | 77046         | HOUSTON TX 77046 7017 3040 0000 1205 1401 |           |
| 04.16.21           | 97       | MRC Permian Company        | ONE LINCOLN CENTRE STE 1500 5400 LYNDON B JOHNSON FWY | DALLAS  | <u> </u>  | TX 75240      | 7017 3040 0000 1205 1418                  |           |
| 04.16.21           | 9r       | RSP Permian LLC            | 3141 HOOD STREET SUITE 500                            | ı       | <u> </u>  | 1             | 7017 3040 0000 1205 1422                  |           |
| 04.16.21           | 18       | BLM                        | 414 West Taylor                                       | 1       | Ę         |               | 7017 3040 0000 1205 1432                  |           |