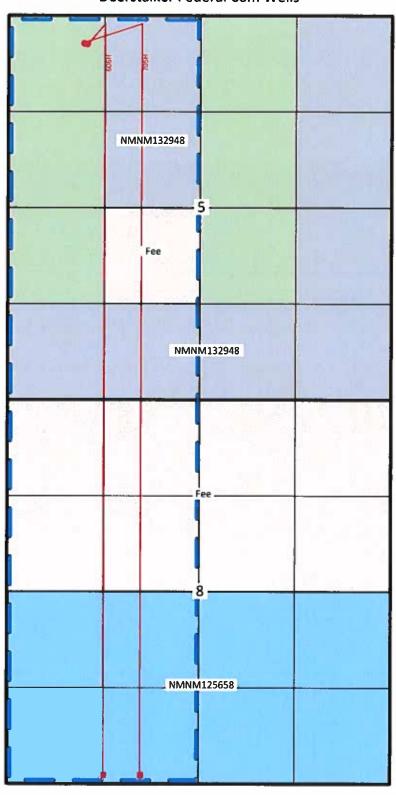

### **Deerstalker Federal Com Wells**

Sec. 5, 8-T25S-R35E Lea County, NM

Proposed WFMP A Shale SHL Proposed WFMP A Shale BHL Proposed Wolfbone CA \*\*\*all wells considered Wolfbone\*\*\*