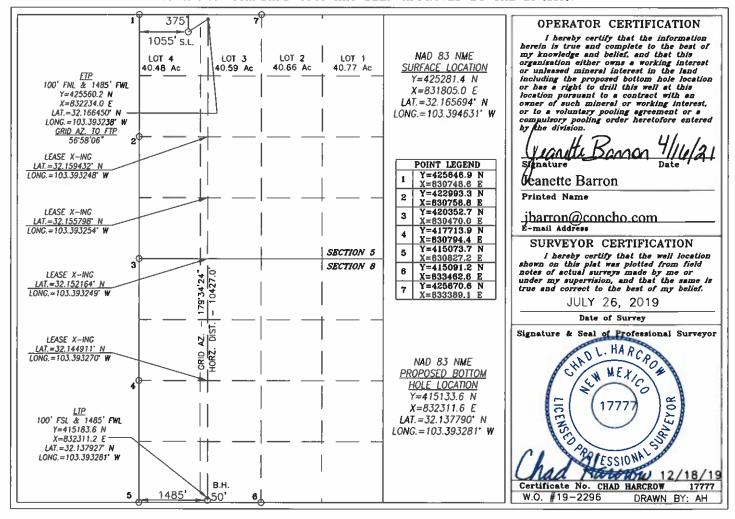

□ AMENDED REPORT

DISTRICT IV 1220 S. ST. FRANCIS DR., SANTA FE, NM 87505 Phone: (505) 476-3460 Fax: (505) 476-3462

|   |               | WELL LUCATION AND .       | ACKEAGE DEDICATION PLAT        |         |  |
|---|---------------|---------------------------|--------------------------------|---------|--|
|   | API Number    | Pool Code                 | Pool Name                      |         |  |
|   | 30-025-47204  | 98098                     | WC-025 G-09 S243532M; WOLFBONE |         |  |
|   | Property Code | Property Name Well Number |                                |         |  |
| 3 | 316267        | DEERSTALKEI               | R FEDERAL COM                  | 606H    |  |
|   | OGRID No.     | Operator Name Elevation   |                                |         |  |
| 2 | 229137        | COG OPE                   | RATING, LLC                    | 3292.7' |  |

### Surface Location

| UL or lot No. | Section | Township | Range | Lot Idn | Feet from the | North/South line | Feet from the | East/West line | County |
|---------------|---------|----------|-------|---------|---------------|------------------|---------------|----------------|--------|
| 4             | 5       | 25-S     | 35-E  |         | 375           | NORTH            | 1055          | WEST           | LEA    |

### Bottom Hole Location If Different From Surface

| UL or lot No.  | Section   | Townshi  | ip  | Range        | Lot Idn | Feet from the | North/South line | Feet from the | East/West line | County |
|----------------|-----------|----------|-----|--------------|---------|---------------|------------------|---------------|----------------|--------|
| N              | 8         | 25-      | s   | 35-E         |         | 50            | SOUTH            | 1485          | WEST           | LÉA    |
| Dedicated Acre | s Joint o | r Infill | Con | solidation ( | ode Or  | der No.       |                  |               |                |        |
| 641.04         |           |          |     |              |         |               |                  |               |                |        |

### NO ALLOWABLE WILL BE ASSIGNED TO THIS COMPLETION UNTIL ALL INTERESTS HAVE BEEN CONSOLIDATED OR A NON-STANDARD UNIT HAS BEEN APPROVED BY THE DIVISION

Released to Imaging: 5/20/2021 5:03:58 PM

DISTRICT II 811 S. FIRST ST., ARTESIA, NM 88210 Phone: (575) 748-1283 Fax: (575) 748-9720