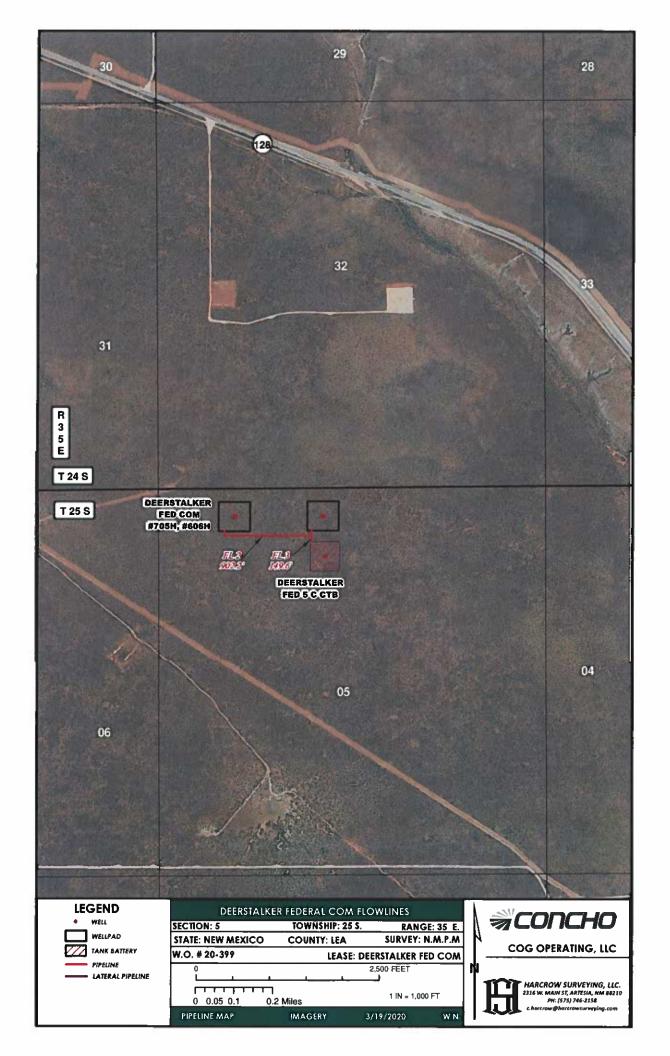

### Oil Production:

The oil production from these wells may be transported by truck to either the Red Hills Offload Station, located in Unit O, Section 4-T26S-R32E, or the Jal Offload Station, located in Unit D, Section 4-T26S-R37E, Lea County in the event the CTB on lease is over capacity or in the case of battery or pipeline repairs. Oil will remain segregated and will be measured by lact meter when offloading at the Offload Stations.

### **Deerstalker Federal Com Wells**

Sec. 5, 8-T25S-R35E Lea County, NM

Proposed WFMP A Shale SHL Proposed WFMP A Shale BHL Proposed Wolfbone CA \*\*\*all wells considered Wolfbone\*\*\*

# Deerstalker Federal Com 606H & 705H

Š