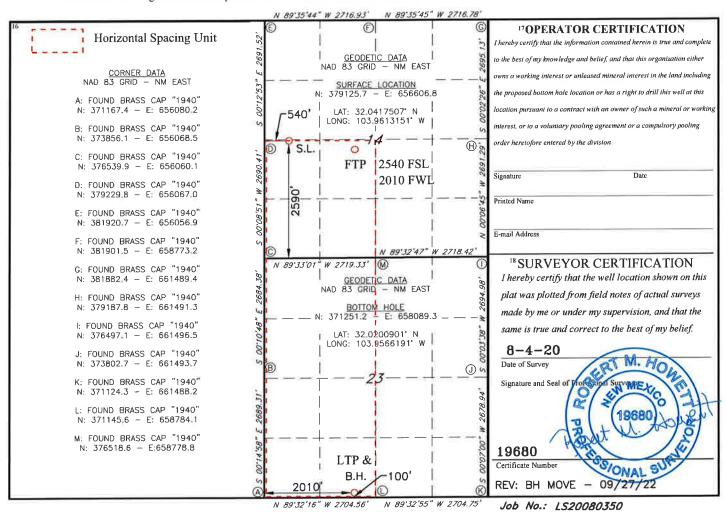

## Via Certified Mail

New Mexico Oil Conservation Division 1220 S. St. Francis Drive Santa Fe, New Mexico 87505 Attn: Mr. Leonard Lowe

**OCD** Engineer

Re: Application for Unorthodox Well Locations

Fuller 14/23 W1KN Fed Com #2H (API #30-015-49782) Surface Location: 2590 FSL & 540 FWL (Unit L) (Sec. 14) Proposed First Perf: 2540 FSL & 2010 FWL (Unit K) (Sec. 14) Bottomhole Location: 100 FSL & 2010 FWL (Unit N) (Sec. 23) Proposed Last Perf: 100 FSL & 2010 FWL (Unit N) (Sec. 23)

Sections 14 & 23 - T26S- R29E, NMPM Eddy County, New Mexico

Dear Mr. Lowe:

Pursuant to Division Rule 19.15.15.13, Mewbourne Oil Company ("Mewbourne") respectfully requests administrative approval of an unorthodox gas well location for the above captioned Fuller 14/23 W1KN Fed Com #2H well. This well will be drilled as a horizontal gas wells in the Purple Sage Wolfcamp (Gas) Pool (98220).

Form C-102 Revised August 1, 2011 Submit one copy to appropriate District Office

■ AMENDED REPORT

WELL LOCATION AND ACREAGE DEDICATION PLAT

|                          | API Numbe | er 2 Pool Code 3 Pool Name                             |       |          |                                      |                                       |               |                |                                    |
|--------------------------|-----------|--------------------------------------------------------|-------|----------|--------------------------------------|---------------------------------------|---------------|----------------|------------------------------------|
| 30-                      | -015-497  | Purple Sage Wolfcamp (Gas)                             |       |          |                                      |                                       |               |                |                                    |
| <sup>4</sup> Property Co | ode       |                                                        |       | FULLER   | <sup>5</sup> Property N<br>R 14/23 W | ame<br>1KN FED CO                     | M             |                | <sup>6</sup> Well Number <b>2H</b> |
| 70GRID<br>1474           |           | *Operator Name 9 Elevation  MEWBOURNE OIL COMPANY 2945 |       |          |                                      | <sup>9</sup> Elevation<br><b>2945</b> |               |                |                                    |
|                          |           |                                                        |       |          | 10 Surface                           | Location                              |               |                |                                    |
| UL or lot no.            | Section   | Township                                               | Range | Lot Idn  | Feet from the                        | North/South line                      | Feet From the | East/West line | County                             |
| L                        | 14        | 26S                                                    | 29E   |          | 2590                                 | SOUTH                                 | 540           | WEST           | EDDY                               |
|                          |           | •                                                      | 11 ]  | Bottom H | lole Location                        | If Different Fro                      | om Surface    |                |                                    |
|                          |           |                                                        |       |          |                                      |                                       |               |                |                                    |

East/West line County North/South line Feet from the UL or lot no. Section Township Range Lot Idn Feet from the 29E 100 SOUTH 2010 WEST EDDY 23 **26S** 12 Dedicated Acres 13 Joint or Infill 14 Consolidation Code 15 Order No. 480