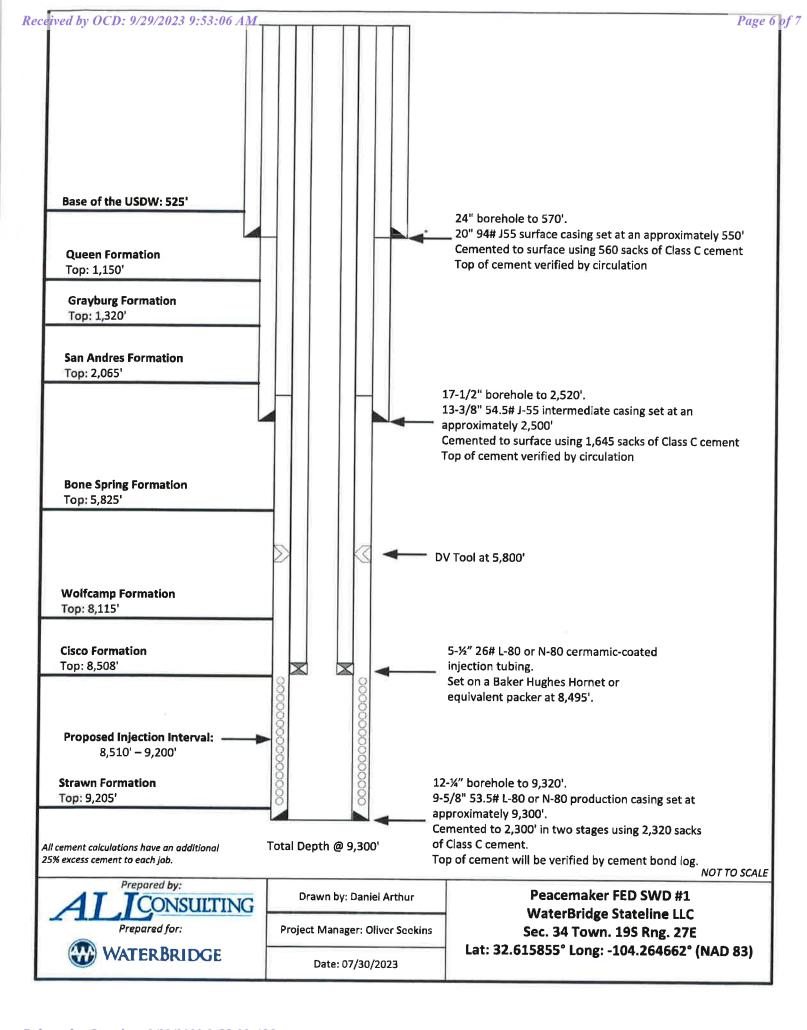

### Casing Information

| Туре                 | Hole Size | Casing<br>Size | Casing<br>Weight | Setting<br>Depth | Sacks of<br>Cement | Estimated<br>TOC | Method<br>Determined |  |
|----------------------|-----------|----------------|------------------|------------------|--------------------|------------------|----------------------|--|
| Surface              | 24"       | 20"            | 94.0 lb/ft       | 550'             | 560                | Surface          | Circulation          |  |
| Intermediate 1       | 17-1/2"   | 13-3/8"        | 54.5 lb/ft       | 2,500'           | 1,645              | Surface          | Circulation          |  |
| Production<br>Casing | 12-1/4"   | 9-5/8"         | 53.5 lb/ft       | 9,300′           | 2,320              | 2,300′           | CBL                  |  |
| Tubing               | N/A       | 5-1/2"         | 26.0 lb/ft       | 8,495'           | N/A                | N/A              | N/A                  |  |

(The wellbore diagram is attached)

# **Tubing Information**

5-1/2" (26.0 lb/ft) ceramic-coated tubing with setting depth of 8,495'

# Packer Information

Baker Hughes Hornet or equivalent packer set at 8,495'

# **Geology Information**

**Injection Formation Name: Cisco** 

Injection Interval: Perforated injection between 8,510'- 9,200'

**Drilling Purpose:** New drill for saltwater disposal

Other Perforated Intervals: No other perforated intervals exist.

**Overlying Oil and Gas Zones:** 

- Queen (1,150')
- Bone Spring (5,825')
- Wolfcamp (8,115')

### **Underlying Oil and Gas Zones:**

Strawn (9,205')