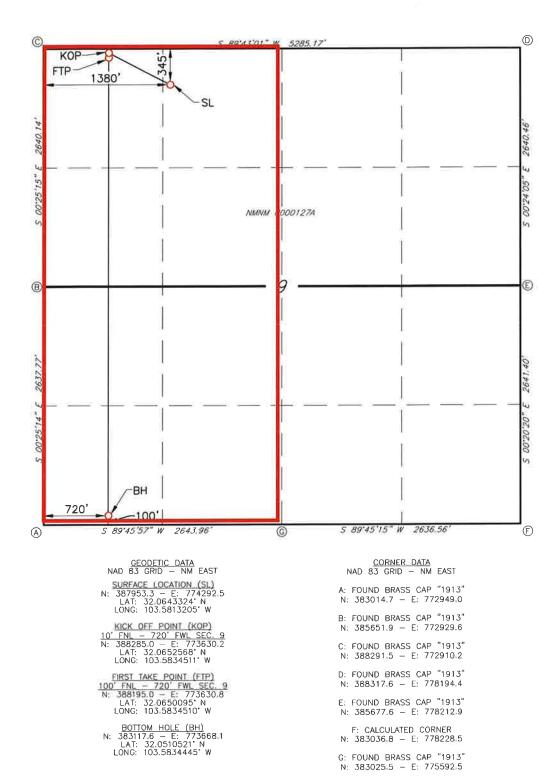

# **Proposed Location**

|                  | <b>Footages</b>    | Unit/Lot | Sec. | Twsp | Range | County |
|------------------|--------------------|----------|------|------|-------|--------|
| Surface          | 345 FNL & 1380 FWL | С        | 09   | 21S  | 27E   | Lea    |
| First Take Point | 100 FNL & 720 FWL  | D        | 09   | 21S  | 27E   | Lea    |
| Last Take Point/ | 100 FSL & 720 FWL  | M        | 09   | 21S  | 27E   | Lea    |
| Terminus         |                    |          |      |      |       |        |

This well's completed interval is as close as 100 feet to the northern and southern edge of the horizontal spacing unit. Encroachment will impact the following tracts.

Section 04, encroachment to the SW/4 Section 16, encroachment to the NW/4

Salado Draw 9 Fed Com #802H

API No. 30-015-Pending

Surface Location: 345 FNL & 1380 FWL (Unit C) (Sec. 9)

Proposed First Perf: 100 FNL & 720 FWL (Unit M) (Sec. 9) - unorthodox

Bottomhole Location: 100 FSL & 720 FWL (Unit M) (Sec. 9)

The above wells will be dedicated to a standard 320-acre gas spacing and proration unit comprising the W/2 of Section 9.

The Salado Draw; Wolfcamp (Gas) Pool is currently governed by Special Pool Rules, Hearing Order No. R-14262 which requires standard 320-acre gas spacing and proration units with wells to be located no closer than 330 feet to the outer boundary of the spacing unit, nor closer than 10 feet to any interior quarter-quarter section line or subdivision inner boundary, or in the case of a horizontal well, no closer than 330 feet to the outer boundary of the producing area.

The unorthodox locations are necessary in order to maximize the recovery of oil and gas reserves from the Wolfcamp formation underlying the W/2 of Section 9.

The affected offset acreage comprises the SW/4 of Section 4, T26S, R33E, NMPM for the unorthodox first take-point location and the NW/4 of Section 16, T26S, R33E, NMPM for the unorthodox last take-point location (See Attached Map). One of the offset acreage locations are operated by EOG Resources, Inc.

Attached is our Form C-102 showing the surface, first take point, and bottomhole location for the above captioned wells. Also, attached is a map showing the affected offset acreage, a horizontal well plan, and notice list.