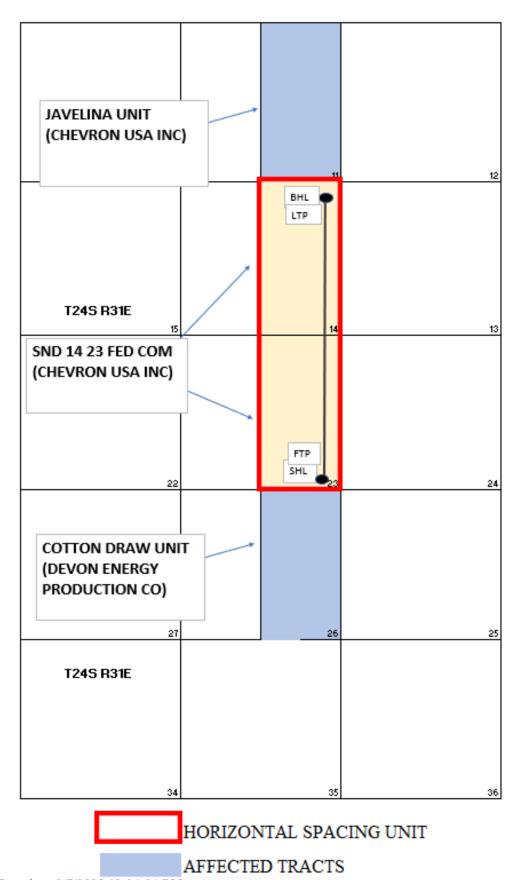

Since this acreage is governed by the Division's Special Pool Rules for the Purple Sage Wolfcamp (*See* Division Order R-14262), the proposed first and last take points for this well will be unorthodox because each is closer than the required offsets to the northern and southern boundary of the spacing unit—thus, encroaching on Chevron's Javelina Unit to the <u>north</u> and Devon's Cotton Draw Unit to the south.

**Exhibit A** is a Form C-102 showing the **SND 14 23 Fed Com #624H** well encroaches on the Javelina Unit to the north as well as Devon's Cotton Draw Unit to the south.

**Exhibit B** is a plat for the surrounding area that shows the proposed SND 14 23 Fed Com #624H well in relation to the adjoining units/tracts to the north and south. The offsetting <u>Javalina Unit to the north</u> includes the following other working interest owners<sup>1</sup>: Earthstone Permian LLC, the Mabee-Flynt Lease Trust, Randy Prude, Warwick-Artemis, LLC, the Mary Patricia Dougherty Trust, MKDWI, LLC, the Mary Margaret Olson Trust, the Catherine Grace Revocable Trust, and the Otto and Doris Schroeder Family Trust. The offsetting <u>Cotton Draw Unit to the south</u> is operated by Devon Energy Production Co. ("Devon"). In addition, the offsetting Javalina Unit and Cotton Draw Unit are federal units that include Bureau of Land Management (BLM) leases. Accordingly, the "affected persons" are the other working interest owners to the north, Devon to the south, and the BLM.

**EXHIBIT B** 

SND 14 23 FED COM 624H

EXHIBIT **B** 

Released to Imaging: 2/7/2025 12:24:34 PM

EXHIBIT **C** 

| Earthstone Permian LLC                    | 300 N. Marienfeld Street, Suite 1000 | Midland       | TX | 79701 |
|-------------------------------------------|--------------------------------------|---------------|----|-------|
| Mabee-Flynt Lease Trust                   | 15611 Wildwood Trace                 | Magnolia      | TX | 77354 |
| Randy Prude                               | 203 West Wall St., Suite 1200        | Midland       | TX | 79701 |
| Warwick-Artemis, LLC                      | 6608 North Western Ave., #417        | Oklahoma City | OK | 73116 |
| The Mary Patricia Dougherty Trust         | 98 San Jacinto Blvd., Suite 350      | Austin        | TX | 78701 |
| MKDWI, LLC                                | P.O. Box 4382                        | New York      | NY | 10163 |
| The Mary Margaret Olson Trust             | 6031 W. Interstate 20, Suite 251     | Arlington     | TX | 76017 |
| The Catherine Grace Revocable Trust       | 2705 W. Marquis Circle               | Arlington     | TX | 76016 |
| The Otto and Doris Schroeder Family Trust | 500 Hawk Court                       | Coppell       | TX | 75019 |
| Bureau of Land Management                 | 301 Dinosaur Trail                   | Santa Fe      | NM | 87508 |
| Devon Energy Production Company           | 333 West Sheirdan Avenue             | Oklahoma City | OK | 73102 |
|                                           |                                      |               |    |       |