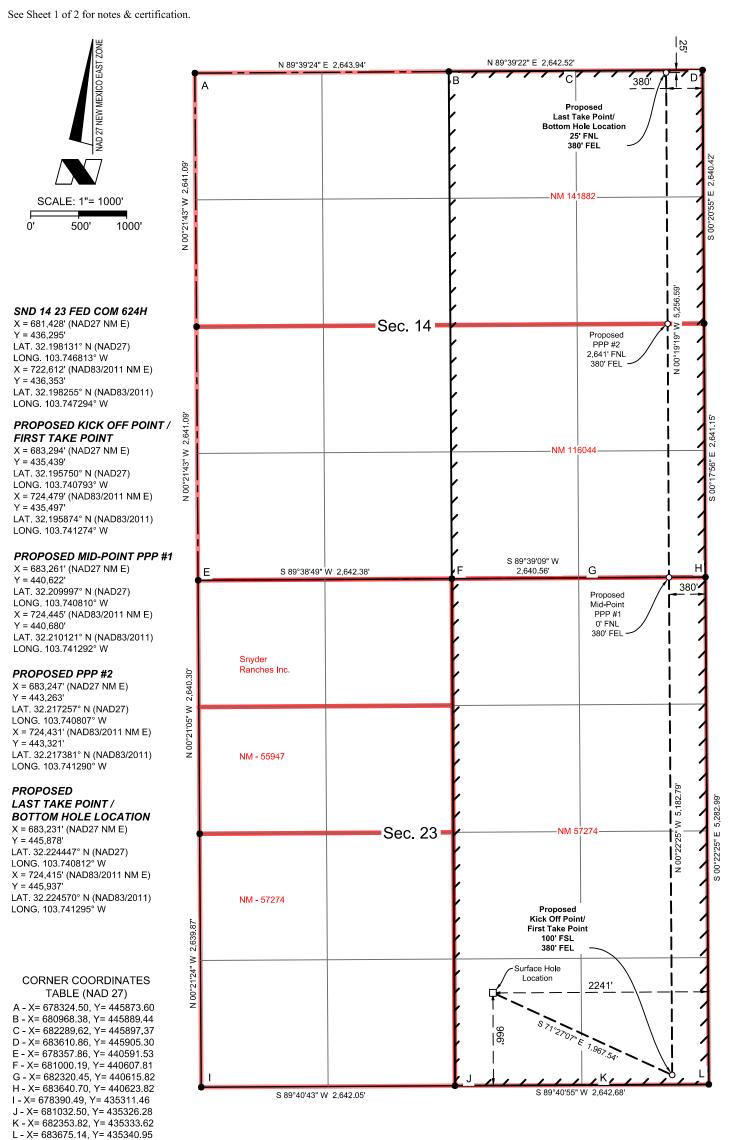

# **Proposed Location**

|                  | <b>Footages</b>    | Unit/Lot | Sec. | Twsp | Range | County |
|------------------|--------------------|----------|------|------|-------|--------|
| Surface          | 966 FSL & 2241 FEL | O        | 23   | 24S  | 31E   | Eddy   |
| First Take Point | 100 FSL & 380 FEL  | P        | 23   | 24S  | 31E   | Eddy   |
| Last Take Point/ | 25 FNL & 380 FEL   | A        | 14   | 24S  | 31E   | Eddy   |
| Terminus         |                    |          |      |      |       |        |

The location for the proposed SND 14 23 Fed Com #624H well is as follows:

- Surface location: 966' FSL and 2,241' FEL (Unit O) of Section 23
- First take point: 100' FSL and 380' FEL (Unit P) of Section 23
- Last take point: 25' FNL and 380' FEL (Unit A) of Section 14
- Bottom location: 25' FNL and 380' FEL (Unit A) of Section 14

**Exhibit A** is a Form C-102 showing the **SND 14 23 Fed Com #624H** well encroaches on the Javelina Unit to the north as well as Devon's Cotton Draw Unit to the south.

**Exhibit B** is a plat for the surrounding area that shows the proposed SND 14 23 Fed Com #624H well in relation to the adjoining units/tracts to the north and south. The offsetting <u>Javalina Unit to the north</u> includes the following other working interest owners<sup>1</sup>: Earthstone Permian LLC, the Mabee-Flynt Lease Trust, Randy Prude, Warwick-Artemis, LLC, the Mary Patricia Dougherty Trust, MKDWI, LLC, the Mary Margaret Olson Trust, the Catherine Grace Revocable Trust, and the Otto and Doris Schroeder Family Trust. The offsetting <u>Cotton Draw Unit to the south</u> is operated by Devon Energy Production Co. ("Devon"). In addition, the offsetting Javalina Unit and Cotton Draw Unit are federal units that include Bureau of Land Management (BLM) leases. Accordingly, the "affected persons" are the other working interest owners to the north, Devon to the south, and the BLM.

# ACREAGE DEDICATION PLATS

This grid represents a standard section. You may superimpose a non-standard section, or larger area, over this grid. Operators must outline the dedicated acreage in a red box, clearly show the well surface location and bottom hole location, if it is directionally drilled, with the dimensions from the section lines in the cardinal directions. If this is a horizontal wellbore show on this plat the location of the First Take Point and Last Take Point, and the point within the Completed interval (other than the First Take Point or Last Take Point) that is closest to any outer boundary of the tract.

Surveyors shall use the latest United States government survey or dependent resurvey. Well locations will be in reference to the New Mexico Principal Meridian. If the land is not surveyed, contact the OCD Engineering Bureau. Independent subdivision surveys will not be acceptable.

**EXHIBIT B** 

SND 14 23 FED COM 624H

EXHIBIT **B** 

Released to Imaging: 2/7/2025 12:24:34 PM

EXHIBIT **C** 

| Earthstone Permian LLC                    | 300 N. Marienfeld Street, Suite 1000 | Midland       | TX | 79701 |
|-------------------------------------------|--------------------------------------|---------------|----|-------|
| Mabee-Flynt Lease Trust                   | 15611 Wildwood Trace                 | Magnolia      | TX | 77354 |
| Randy Prude                               | 203 West Wall St., Suite 1200        | Midland       | TX | 79701 |
| Warwick-Artemis, LLC                      | 6608 North Western Ave., #417        | Oklahoma City | OK | 73116 |
| The Mary Patricia Dougherty Trust         | 98 San Jacinto Blvd., Suite 350      | Austin        | TX | 78701 |
| MKDWI, LLC                                | P.O. Box 4382                        | New York      | NY | 10163 |
| The Mary Margaret Olson Trust             | 6031 W. Interstate 20, Suite 251     | Arlington     | TX | 76017 |
| The Catherine Grace Revocable Trust       | 2705 W. Marquis Circle               | Arlington     | TX | 76016 |
| The Otto and Doris Schroeder Family Trust | 500 Hawk Court                       | Coppell       | TX | 75019 |
| Bureau of Land Management                 | 301 Dinosaur Trail                   | Santa Fe      | NM | 87508 |
| Devon Energy Production Company           | 333 West Sheirdan Avenue             | Oklahoma City | OK | 73102 |
|                                           |                                      |               |    |       |