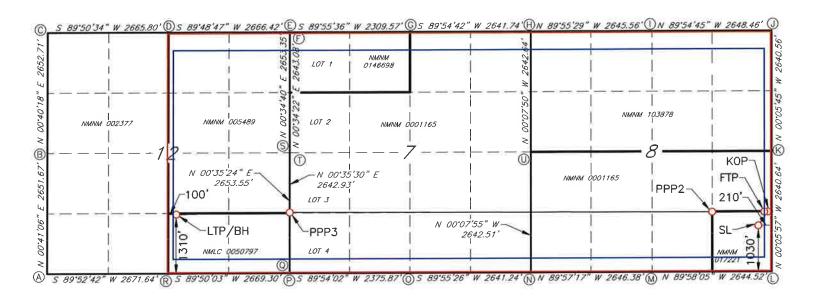

Jericho 8/12 Fed Com #627H

API No. 30-015-55739

Surface Location: 1030' FSL & 210' FEL (Unit P) (Sec. 8) Proposed First Perf: 1310' FSL & 100' FEL (Unit P) (Sec. 8) Bottomhole Location: 1310' FSL & 2569' FEL (Unit O) (Sec. 12) Proposed Last Perf: 1310' FSL & 2569' FEL (Unit O) (Sec. 12)

## JERICHO 8/12 FED COM #621H

GEODETIC DATA
NAD 83 GRID - NM EAST

SURFACE LOCATION (SL) N: 579105.6 — E: 616498.1 LAT: 32.5917776\* N LONG: 104.0892903\* W

KICK OF POINT (KOP) 440' FNL & 10' FEL SEC.8 N: 579925.1 – E: 616696.7 LAT: 32.5940288' N LONG: 104.0886393' W

FIRST TAKE POINT (FTP) 440' FNL & 100' FEL SEC.8 N: 579925.2 - E: 616606.7 LAT: 32.5940298' N LONG: 104.0889315' W PROPOSED PENETRATION POINT 2 (PPP2)
408' FNL - 0' FEL SEC.7
N: 579964.9 - E: 611414.1
LAT: 32.5941705' N
LONG: 104.1057916' W

PROPOSED PENETRATION POINT 3 (PPP3)
383' FNL - 2314' FWL SEC.7
N: 579985.1 - E: 608773.0
LAT: 32.5942413' N
LONG: 104.1143673' W

PROPOSED PENETRATION POINT 4 (PPP4) 440' FNL - 0' FEL SEC.12 N: 580002.8 - E: 606459.5 LAT: 32.5943027' N LONG: 104.1218792' W

> LAST TAKE POINT (LTP)/ BOTTOM HOLE (BH) N: 580022.4 - E: 603894.1 LAT: 32.5943704\* N LONG: 104.1302089\* W

CORNER DATA
NAD 83 GRID - NM EAST

A: FOUND BRASS CAP "1942" N: 575151.9 - E: 601070.9

B: FOUND BRASS CAP "1942" N: 577802.7 - E: 601102.6