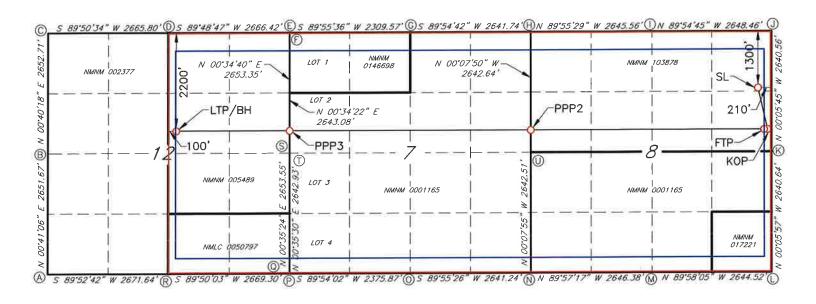

Jericho 8/12 Fed Com #624H

API No. 30-015-55814

Surface Location: 1300' FNL & 210' FEL (Unit A) (Sec. 8) Proposed First Perf: 2200' FNL & 100' FEL (Unit H) (Sec. 8) Bottomhole Location: 2200' FNL & 2568' FEL (Unit G) (Sec. 12) Proposed Last Perf: 2200' FNL & 2568' FEL (Unit G) (Sec. 12)

## JERICHO 8/12 FED COM #621H

GEODETIC DATA
NAD 83 GRID - NM EAST

SURFACE LOCATION (SL) N: 579105.6 — E: 616498.1 LAT: 32.5917776\* N LONG: 104.0892903\* W

KICK OF POINT (KOP) 440' FNL & 10' FEL SEC.8 N: 579925.1 – E: 616696.7 LAT: 32.5940288' N LONG: 104.0886393' W

FIRST TAKE POINT (FTP) 440' FNL & 100' FEL SEC.8 N: 579925.2 - E: 616606.7 LAT: 32.5940298' N LONG: 104.0889315' W PROPOSED PENETRATION POINT 2 (PPP2)
408' FNL - 0' FEL SEC.7
N: 579964.9 - E: 611414.1
LAT: 32.5941705' N
LONG: 104.1057916' W

PROPOSED PENETRATION POINT 3 (PPP3)
383' FNL - 2314' FWL SEC.7
N: 579985.1 - E: 608773.0
LAT: 32.5942413' N
LONG: 104.1143673' W

PROPOSED PENETRATION POINT 4 (PPP4) 440' FNL - 0' FEL SEC.12 N: 580002.8 - E: 606459.5 LAT: 32.5943027' N LONG: 104.1218792' W

> LAST TAKE POINT (LTP)/ BOTTOM HOLE (BH) N: 580022.4 - E: 603894.1 LAT: 32.5943704\* N LONG: 104.1302089\* W

CORNER DATA
NAD 83 GRID - NM EAST

A: FOUND BRASS CAP "1942" N: 575151.9 - E: 601070.9

B: FOUND BRASS CAP "1942" N: 577802.7 - E: 601102.6