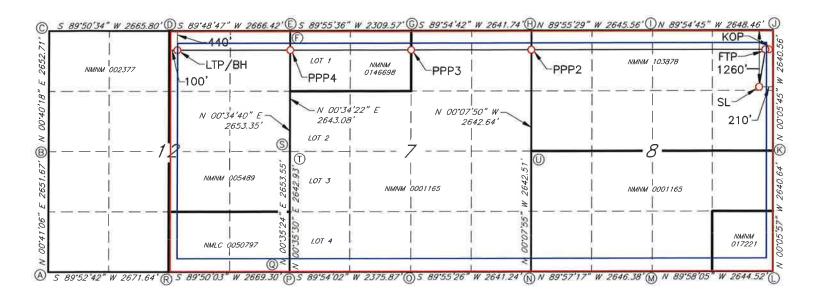

API No. 30-015-55813

Surface Location: 1260' FNL & 210' FEL (Unit A) (Sec. 8) Proposed First Perf: 440' FNL & 100' FEL (Unit A) (Sec. 8) Bottomhole Location: 440' FNL & 2566' FEL (Unit B) (Sec. 12) Proposed Last Perf: 440' FNL & 2566' FEL (Unit B) (Sec. 12)

## JERICHO 8/12 FED COM #621H

GEODETIC DATA
NAD 83 GRID - NM EAST

SURFACE LOCATION (SL) N: 579105.6 — E: 616498.1 LAT: 32.5917776\* N LONG: 104.0892903\* W

KICK OF POINT (KOP) 440' FNL & 10' FEL SEC.8 N: 579925.1 – E: 616696.7 LAT: 32.5940288' N LONG: 104.0886393' W

FIRST TAKE POINT (FTP) 440' FNL & 100' FEL SEC.8 N: 579925.2 - E: 616606.7 LAT: 32.5940298' N LONG: 104.0889315' W PROPOSED PENETRATION POINT 2 (PPP2)
408' FNL - 0' FEL SEC.7
N: 579964.9 - E: 611414.1
LAT: 32.5941705' N
LONG: 104.1057916' W

PROPOSED PENETRATION POINT 3 (PPP3)
383' FNL - 2314' FWL SEC.7
N: 579985.1 - E: 608773.0
LAT: 32.5942413' N
LONG: 104.1143673' W

PROPOSED PENETRATION POINT 4 (PPP4) 440' FNL - 0' FEL SEC.12 N: 580002.8 - E: 606459.5 LAT: 32.5943027' N LONG: 104.1218792' W

> LAST TAKE POINT (LTP)/ BOTTOM HOLE (BH) N: 580022.4 - E: 603894.1 LAT: 32.5943704\* N LONG: 104.1302089\* W

CORNER DATA
NAD 83 GRID - NM EAST

A: FOUND BRASS CAP "1942" N: 575151.9 - E: 601070.9

B: FOUND BRASS CAP "1942" N: 577802.7 - E: 601102.6