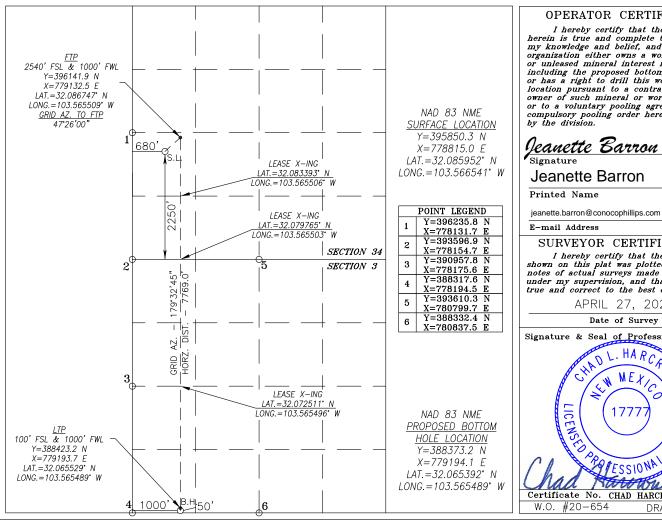

| API Number    | Pool Code | Pool Name                  | ne          |  |
|---------------|-----------|----------------------------|-------------|--|
| 30-025-48115  | 98094     | Bobcat Draw; Upper Wolfcar | np          |  |
| Property Code | Prop      | erty Name                  | Well Number |  |
| 317530        | COLUMBUS  | FEDERAL COM                | 703H        |  |
| OGRID No.     | Opera     | ator Name                  | Elevation   |  |
| 229137        | COG OPE   | RATING, LLC                | 3323.9'     |  |

#### Surface Location

| UL or lot No. | Section | Township | Range | Lot Idn | Feet from the | North/South line | Feet from the | East/West line | County |
|---------------|---------|----------|-------|---------|---------------|------------------|---------------|----------------|--------|
| L             | 34      | 25-S     | 33-E  |         | 2250          | SOUTH            | 680           | WEST           | LEA    |

#### Bottom Hole Location If Different From Surface

| UL or lot N | о.   | Section | Townsh   | nip | Range         | Lot Idn | Feet from the | North/South line | Feet from the | East/West line | County |
|-------------|------|---------|----------|-----|---------------|---------|---------------|------------------|---------------|----------------|--------|
| M           |      | 3       | 26-      | -S  | 33-E          |         | 50            | SOUTH            | 1000          | WEST           | LEA    |
| Dedicated A | cres | Joint o | r Infill | Cor | nsolidation ( | Code Or | der No.       |                  | •             |                |        |
| 480         |      |         |          |     |               |         |               |                  |               |                |        |

#### NO ALLOWABLE WILL BE ASSIGNED TO THIS COMPLETION UNTIL ALL INTERESTS HAVE BEEN CONSOLIDATED OR A NON-STANDARD UNIT HAS BEEN APPROVED BY THE DIVISION

#### OPERATOR CERTIFICATION

I hereby certify that the information herein is true and complete to the best of my knowledge and belief, and that this organization either owns a working interest or unleased mineral interest in the land including the proposed bottom hole location or has a right to drill this well at this location pursuant to a contract with an owner of such mineral or working interest, or to a voluntary pooling agreement or a compulsory pooling order heretofore entered by the division. I hereby certify that the information

#### Deanette Barron 02.06.23 Date

#### SURVEYOR CERTIFICATION

I hereby certify that the well location shown on this plat was plotted from field notes of actual surveys made by me or under my supervision, and that the same is true and correct to the best of my belief.

APRIL 27, 2020

Date of Survey

Signature & Seal of Professional Surveyor

CHAD L. HARCRO MEX/C 9 R ESSIONA

5/5/20 Certificate No. CHAD HARCROW 17777

DRAWN BY: WN

State of New Mexico
Energy, Minerals & Natural Resources Department
OIL CONSERVATION DIVISION