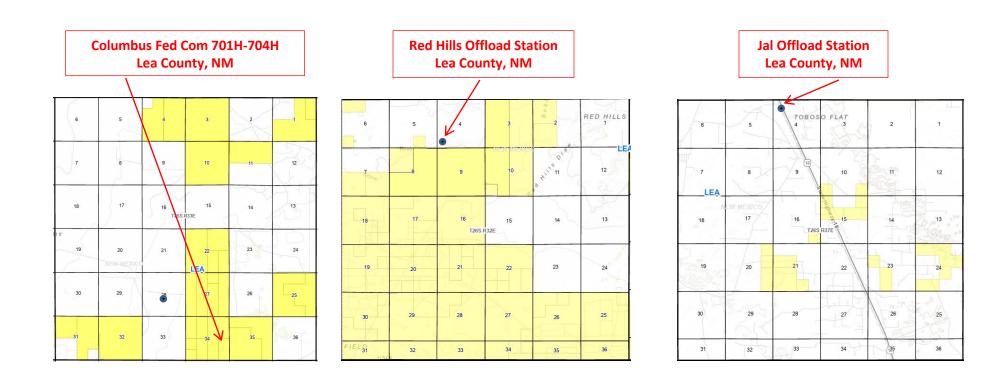

#### Oil Production:

The oil production from these wells may be transported by truck to either the Red Hills Offload Station, located in Unit O, Section 4-T26S-R32E, or the Jal Offload Station, located in Unit D, Section 4-T26S-R37E, Lea County in the event the CTB on lease is over capacity or in the case of battery or pipeline repairs. Oil will remain segregated and will be measured by lact meter when offloading at the Offload Stations.

# Columbus Federal Com 701H-704H & Red Hills and Jal Offload Station Map

|           | Columbus Fed Com 701H-704H OLM |                               |                               |                      |       |         |                              |           |
|-----------|--------------------------------|-------------------------------|-------------------------------|----------------------|-------|---------|------------------------------|-----------|
| Date Sent | Initials                       | Name                          | Address                       | City                 | State | ZipCode | Certified Return Receipt No. | Delivered |
| 02.06.22  | JB                             | BAFII PERMIAN LLC             | 1320 S UNIVERSITY DR, STE 400 | FORT WORTH           | TX    | 76107   | 7017 3040 0000 1205 8813     |           |
| 02.06.22  | JB                             | CHIEF CAPITAL O&G II LLC      | 8111 WESTCHESUITER, STE 900   | DALLAS               | TX    | 75225   | 7017 3040 0000 1205 8820     |           |
| 02.06.22  | JB                             | COVENANT NATURAL RESOURCES LP | 9001 AIRPORT FWY, STE 825     | NORTH RICHLAND HILLS | TX    | 76180   | 7017 3040 0000 1205 8837     |           |
| 02.06.22  | JB                             | MULESHOE CRUDE LP             | 101 BLACKBERRY COURT          | MIDLAND              | TX    | 79705   | 7017 3040 0000 1205 8844     |           |
| 02.06.22  | JB                             | SAGEBRUSH INTEREST LLC        | 2450 FONDREN RD, STE 112      | HOUSTON              | TX    | 77063   | 7017 3040 0000 1205 8851     |           |
| 02.06.22  | JB                             | SRR PERMIAN LLC               | 1701 RIVER RUN, STE 902       | FORT WORTH           | TX    | 76107   | 7017 3040 0000 1205 8868     |           |
| 02.06.22  | JB                             | R&R ROYALTY LTD               | 500 N SHORELINE BLVD, STE 501 | CORPUS CHRISTI       | TX    | 78401   | 7017 3040 0000 1205 8875     |           |
| 02.06.22  | JB                             | UNIFIED ASSETS LTD            | 3344 OCEAN DR                 | CORPUS CHRISTI       | TX    | 78411   | 7017 3040 0000 1205 8882     |           |
| 02.06.22  | JB                             | BLM                           | 414 West Taylor               | Hobbs                | NM    | 88240   | 7017 3040 0000 1205 8899     |           |