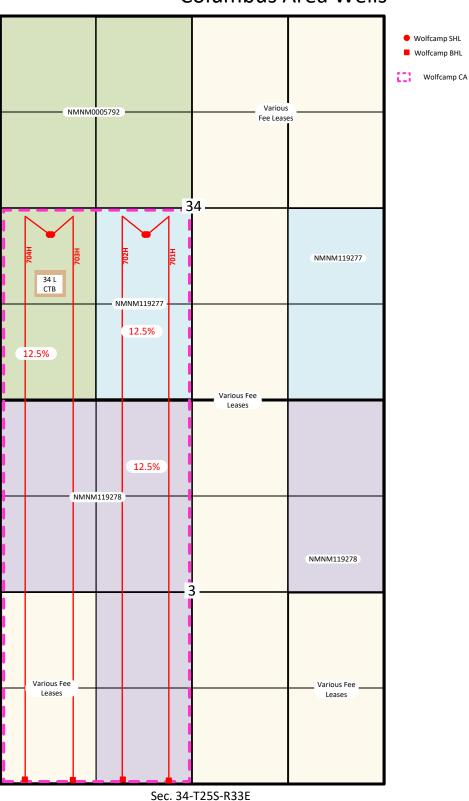

Columbus Fed Com 701H API# 30-025-48113 Bobcat Draw; Wolfcamp Ut. K, Sec.34-T25S-R33E Lea County, NM

Columbus Fed Com 703H API# 30-025-48115 Bobcat Draw; Wolfcamp Ut. L, Sec.34-T25S-R33E Lea County, NM Columbus Fed Com 702H API# 30-025-48114 Bobcat Draw; Wolfcamp Ut. K, Sec.34-T25S-R33E Lea County, NM

Columbus Fed Com 704H API# 30-025-48116 Bobcat Draw; Wolfcamp Ut. L, Sec.34-T25S-R33E Lea County, NM

# Columbus Area Wells

Sec. 03-T26S-R33E Lea County, NM