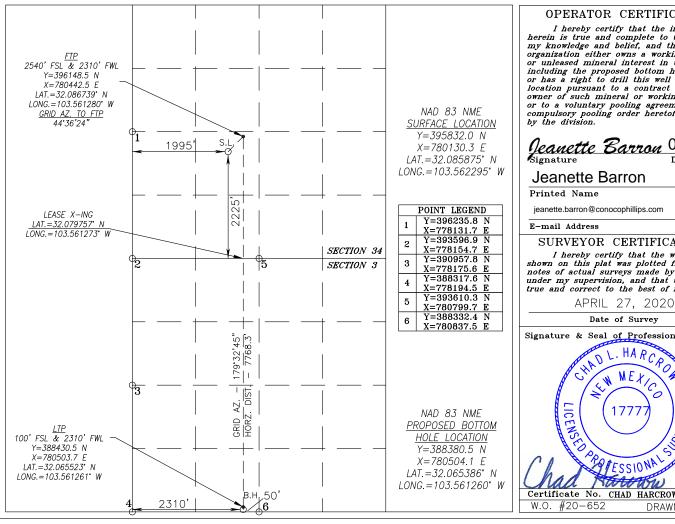

| API Number    | Pool Code | Pool Name                   |             |  |  |
|---------------|-----------|-----------------------------|-------------|--|--|
| 30-025-48113  | 98094     | Bobcat Draw; Upper Wolfcamp |             |  |  |
| Property Code | Prop      | erty Name                   | Well Number |  |  |
| 317530        | COLUMBUS  | FEDERAL COM                 | 701H        |  |  |
| OGRID No.     | Opera     | ator Name                   | Elevation   |  |  |
| 229137        | COG OPE   | RATING, LLC                 | 3323.6'     |  |  |

#### Surface Location

| UL or lot No. | Section | Township | Range | Lot Idn | Feet from the | North/South line | Feet from the | East/West line | County |
|---------------|---------|----------|-------|---------|---------------|------------------|---------------|----------------|--------|
| K             | 34      | 25-S     | 33-E  |         | 2225          | SOUTH            | 1995          | WEST           | LEA    |

#### Bottom Hole Location If Different From Surface

| UL or lot No.                     | Section | Township | p Range       | Lot Idn | Feet from the | North/South line | Feet from the | East/West line | County |
|-----------------------------------|---------|----------|---------------|---------|---------------|------------------|---------------|----------------|--------|
| N                                 | 3       | 26-5     | S 33-E        |         | 50            | SOUTH            | 2310          | WEST           | LEA    |
| Dedicated Acres   Joint or Infill |         |          | Consolidation | Code Or | der No.       |                  |               |                |        |
| 480                               |         |          |               |         |               |                  |               |                |        |

#### NO ALLOWABLE WILL BE ASSIGNED TO THIS COMPLETION UNTIL ALL INTERESTS HAVE BEEN CONSOLIDATED OR A NON-STANDARD UNIT HAS BEEN APPROVED BY THE DIVISION

#### OPERATOR CERTIFICATION

I hereby certify that the information herein is true and complete to the best of my knowledge and belief, and that this organization either owns a working interest or unleased mineral interest in the land including the proposed bottom hole location or has a right to drill this well at this location pursuant to a contract with an owner of such mineral or working interest, or to a voluntary pooling agreement or a compulsory pooling order heretofore entered by the division. I hereby certify that the information

#### Jeanette Barron 02.06.23 Date

ieanette.barron@conocophillips.com

#### SURVEYOR CERTIFICATION

I hereby certify that the well location shown on this plat was plotted from field notes of actual surveys made by me or under my supervision, and that the same is true and correct to the best of my belief.

Date of Survey

Signature & Seal of Professional Surveyor CHAD L. HARCRO MEX/C 9 R

ESSIONA 5/5/20

Certificate No. CHAD HARCROW 17777 DRAWN BY: WN

State of New Mexico
Energy, Minerals & Natural Resources Department
OIL CONSERVATION DIVISION