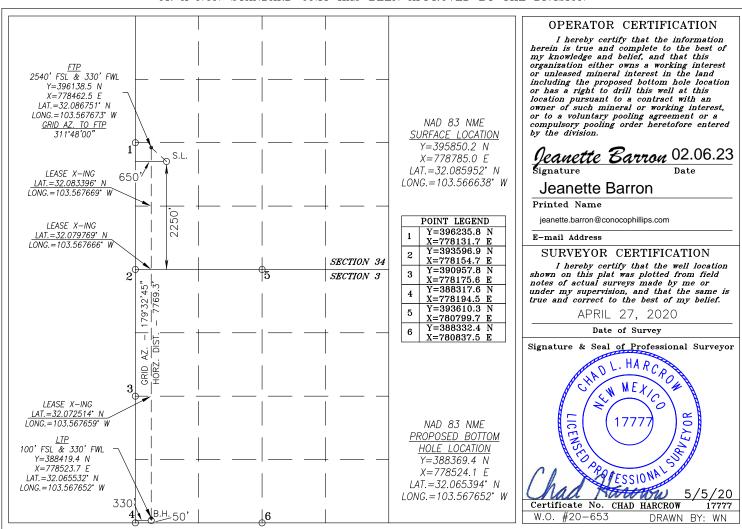

Phone: (505) 334-6178 Fax: (505) 334-6170
DISTRICT IV
1220 S. ST. FRANCIS DR., SANTA FE, NM 87505
Phone: (505) 476-3460 Fax: (505) 476-3462

 $\square$  AMENDED REPORT

|               | WELL LOCATION AND | ACREAGE DEDICATION PLAT  |             |
|---------------|-------------------|--------------------------|-------------|
| API Number    | Pool Code         | Pool Name                |             |
| 30-025-48116  | 98094             | Bobcat Draw; Upper Wolfd | amp         |
| Property Code | Prop              | erty Name                | Well Number |
| 317530        | COLUMBUS          | FEDERAL COM              | 704H        |
| OGRID No.     | 0per              | ator Name                | Elevation   |
| 229137        | COG OPE           | RATING, LLC              | 3323.8'     |

#### Surface Location

| UL or lot No. | Section | Township | Range | Lot Idn | Feet from the | North/South line | Feet from the | East/West line | County |
|---------------|---------|----------|-------|---------|---------------|------------------|---------------|----------------|--------|
| L             | 34      | 25-S     | 33-E  |         | 2250          | SOUTH            | 650           | WEST           | LEA    |

#### Bottom Hole Location If Different From Surface

| UI | c or lot No.   | Section | Townsh   | ip  | Range        | Lot Idn | Feet from the | North/South line | Feet from the | East/West line | County |
|----|----------------|---------|----------|-----|--------------|---------|---------------|------------------|---------------|----------------|--------|
|    | М              | 3       | 26-      | S   | 33-E         |         | 50            | SOUTH            | 330           | WEST           | LEA    |
| D  | edicated Acres | Joint o | r Infill | Cor | solidation ( | Code Or | der No.       |                  | •             |                |        |
|    | 480            |         |          |     |              |         |               |                  |               |                |        |

# NO ALLOWABLE WILL BE ASSIGNED TO THIS COMPLETION UNTIL ALL INTERESTS HAVE BEEN CONSOLIDATED OR A NON-STANDARD UNIT HAS BEEN APPROVED BY THE DIVISION

2/13/2023 9:45:39 AM

OCD:

DW - 09/12/19 DW - 03/31/20 JB - 10.07.22