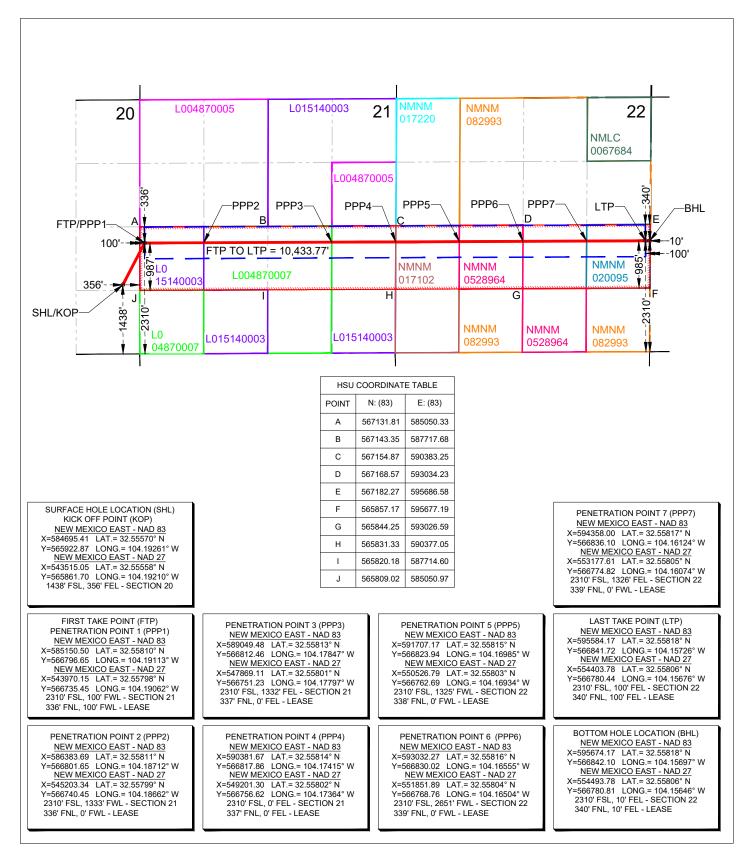

# Re: Permian Resources Operating, LLC Request for Administrative Approval of Unorthodox Well Location

Taipan 21 Fed Com 203H N/2 S/2 of Sections 21 and 22, Township 20 South, Range 28 East, Eddy County, New Mexico Burton Flat, Wolfcamp, North (Gas) Pool (Code 73520)

Dear Mr. Razatos,

In accordance with Division Rules 19.15.16.15(C)(6) and 19.15.15.13 NMAC, Permian Resources Operating, LLC ("Permian Resources") (OGRID No. 372165) seeks administrative approval of an unorthodox well location for the Taipan 21 Fed Com 203H well, in a 320 acre, more or less, non-standard horizontal spacing unit, comprised of the N/2 S/2 of Sections 21 and 22, Township 20 South, Range 28 East, Eddy County, New Mexico.

The location for the Taipan 21 Fed Com 203H well is as follows:

- <u>Surface Hole Location</u>: 1,438' FSL and 356' FEL, Section 20, Township 20 South, Range 28 East
- <u>First Take Point</u>: 2,310' FSL and 100' FWL, Section 21, Township 20 South, Range 28 East
- <u>Last Take Point</u>: 2,310' FSL and 100' FEL, Section 22, Township 20 South, Range 28 East
- <u>Bottom Hole Location</u>: 2,310' FSL and 10' FEL, Section 22, Township 20 South, Range 28 East

125 Lincoln Avenue, Suite 223 Santa Fe, NM 87501 505-230-4410 Writer: Jaclyn M. McLean Managing Partner jmclean@hardymclean.com

HardyMclean.com

Hardy McLean LLC April 22, 2025 Page 2

The completed interval of the well will be unorthodox because it is located less than 330' from the southern boundary of the existing 320-acre horizontal spacing unit. As explained in the engineering statement, included as **Exhibit A**, approval of the unorthodox, completed interval is necessary to allow Permian Resources to reduce stranded resources, accelerate recovery time, and improve overall productivity of the wells. This will prevent waste and protect correlative rights.

**Exhibit B** is a Form C-102 showing the location of the Taipan 21 Fed Com 203H well in relation to the offset tracts.

**Exhibit C** is a plat for Sections 21 and 22 of Township 20 South, Range 28 East, that shows the Taipan 21 Fed Com 203H well in relation to the adjoining tracts/proposed spacing units. Permian Resources is the offset operator of all adjoining tracts and spacing units.