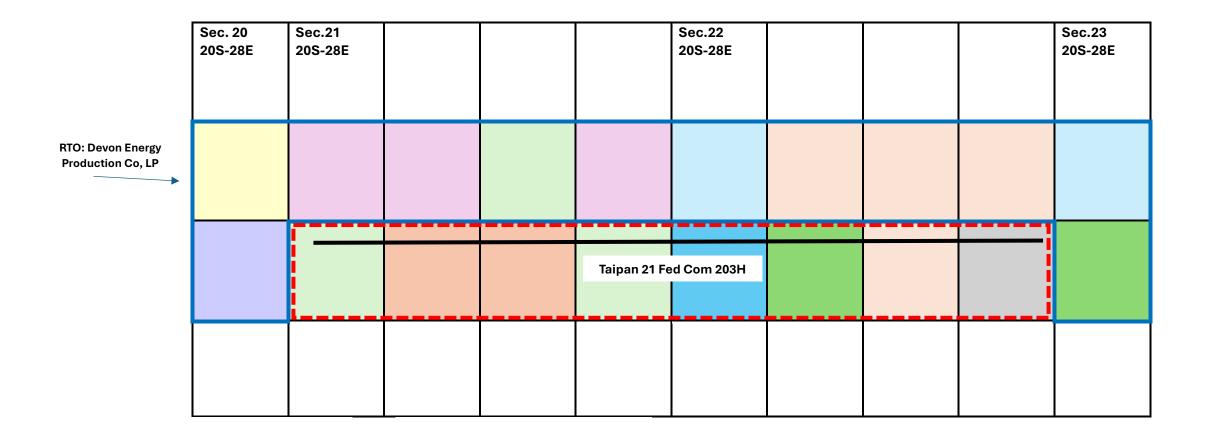

#### ACREAGE DEDICATION PLATS

This grid represents a standard section. You may superimpose a non-standard section, or larger area, over this grid. Operators must outline the dedicated acreage in a red box, clearly show the well surface location and bottom hole location, if it is directionally drilled, with the dimensions from the section lines in the cardinal directions. If this is a horizontal wellbore show on this plat the location of the First Take Point and Last Take Point, and the point within the Completed interval (other than the First Take Point or Last Take Point) that is closest to any outer boundary of the tract.

# Taipan 21 Fed Com #203H N/2S/2 of Sections 21 & 22, T20S-R28E, Eddy County, New Mexico Current Operator: Permian Resources Operating, LLC

|                   |         |                 |                                       | No      | otice Tracts |
|-------------------|---------|-----------------|---------------------------------------|---------|--------------|
|                   | Spac    | ing Unit Tracts |                                       | Tract 1 | L0-1611-0003 |
|                   | Tract 1 | L0-1514         |                                       | Tract 2 | K0-6599-0001 |
|                   | Tract 2 | L0-0487-0007    | Notice Tracts                         | Tract 3 | L0-0487-0005 |
| Spacing Unit      | Tract 3 | NMNM 017102     | 480 Gross Acres                       | Tract 4 | L0-1514      |
| 320 Gross Acres   | Tract 4 | NMNM 0528964    | Operator:                             | Tract 5 | NMNM 017220  |
| BLM Comm: Pending | Tract 5 | NMNM 082993     | Permian Resources Operating, LLC      | Tract 6 | NMNM 082993  |
|                   | Tract 6 | NMNM 020095     | · · · · · · · · · · · · · · · · · · · | Tract 7 | NMNM 0528964 |
|                   |         |                 |                                       |         |              |

**EXHIBIT C** 

•

|                              | Notice List    | - Permian Resources Taipan 21 Fed Com Wells  |                  |
|------------------------------|----------------|----------------------------------------------|------------------|
| Party                        | Tract Legal(s) | Address                                      | Date Notice Sent |
| New Mexico State Land Office | NMSLO          | 310 Old Santa Fe Trail<br>Santa Fe, NM 87501 | 4/22/2025        |
| Bureau of Land Management    | BLM            | 301 Dinosaur Trail<br>Santa Fe, NM 87508     | 4/22/2025        |