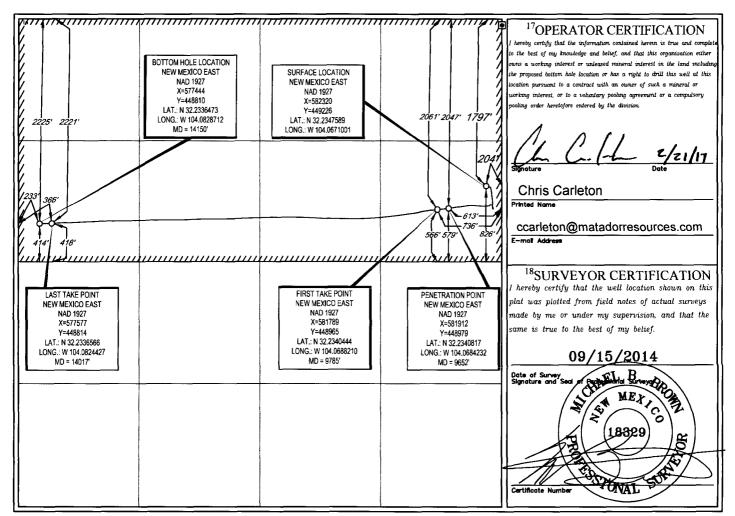

#### WELL LOCATION AND ACREAGE DEDICATION PLAT

| 30-015-5529                |              | MALAGA;BONE SPRING, NORTH      |                        |  |  |
|----------------------------|--------------|--------------------------------|------------------------|--|--|
| <sup>4</sup> Property Code | 5]           | <sup>5</sup> Property Name     |                        |  |  |
| 335945                     | EMMETT FED C | EMMETT FED COM 10&9-24S-28E RB |                        |  |  |
| <sup>7</sup> OGRID N₀.     | 8(           | Operator Name                  | <sup>9</sup> Elevation |  |  |
| 228937                     | MATADOR PRO  | ODUCTION COMPANY               | 2980'                  |  |  |
| 10 Surface Location        |              |                                |                        |  |  |

<sup>10</sup>Surface Location

| UL or lot no.                     | Section 11               | Township 24-S | Range<br>28-E  | Lot Idn<br>—         | Feet from the 935'      | North/South line NORTH | Feet from the 114' | East/West line WEST | County EDDY |
|-----------------------------------|--------------------------|---------------|----------------|----------------------|-------------------------|------------------------|--------------------|---------------------|-------------|
|                                   |                          |               | 11             | Bottom Ho            | le Location If <b>E</b> | Different From Su      | rface              |                     |             |
| UL or lot no.                     | Section                  | Township      | Range          | Lot Idn              | Feet from the           | North/South line       | Feet from the      | East/West line      | County      |
| D                                 | 9                        | 24-S          | 28-E           | -                    | 660'                    | NORTH                  | 60'                | WEST                | EDDY        |
| <sup>12</sup> Dedicated Acres 320 | <sup>13</sup> Joint or I | nfill 14Co    | nsolidation Co | de <sup>15</sup> Ord | er No.                  |                        |                    |                     |             |
| 320                               |                          |               |                |                      |                         |                        |                    |                     |             |