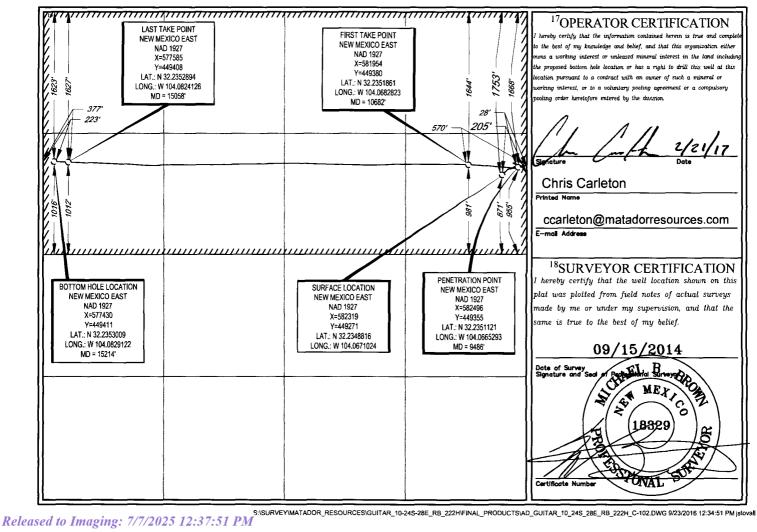

**Exhibit 3** is a well list and C-102 for each of the wells currently permitted or drilled within the existing spacing units.

**Exhibit 4** includes relevant communitization agreements.

Ownership is diverse between the above-described spacing units, each of which are either subject to a pooling agreement or a pooling order and are therefore considered "leases" as defined by 19.15.12.7(C) NMAC. **Exhibit 5** is a list of the interest owners (including any owners of royalty or overriding royalty interests) affected by this application, an example of the letters sent by certified mail advising the interest owners that any objections must be filed in writing with the Division within 20 days from the date the Division receives this application, and proof of mailing. A copy of this application has been provided to the Bureau of Land Management ("BLM") since federal lands are involved.