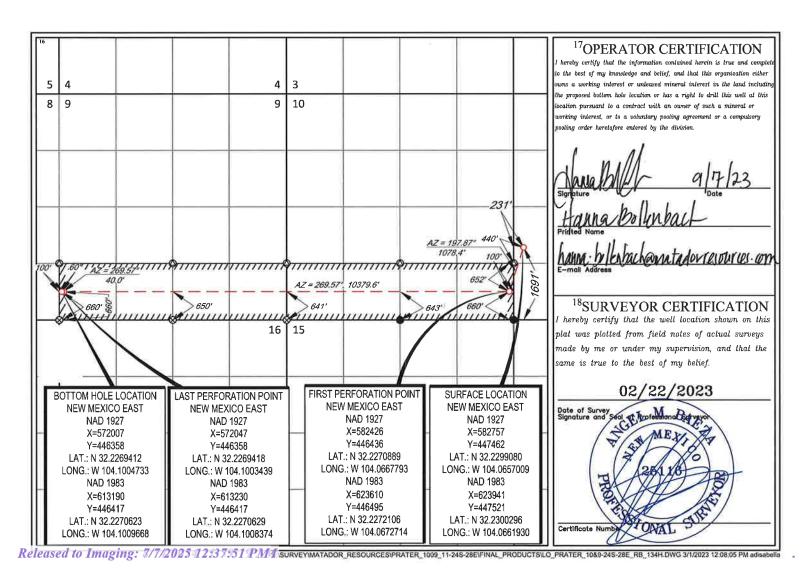

**Exhibit 1** is a land plat showing Matador's current development plan, flow lines, well pads, the TB ("Facility Pad") in the subject area, and common gathering line. The plat also identifies the wellbores and lease/spacing unit boundaries.

#### WELL LOCATION AND ACREAGE DEDICATION PLAT

| 30-015-5529                |              | MALAGA;BONE SPRING, NORTH      |                        |  |  |
|----------------------------|--------------|--------------------------------|------------------------|--|--|
| <sup>4</sup> Property Code | 5]           | <sup>5</sup> Property Name     |                        |  |  |
| 335945                     | EMMETT FED C | EMMETT FED COM 10&9-24S-28E RB |                        |  |  |
| <sup>7</sup> OGRID N₀.     | 8(           | Operator Name                  | <sup>9</sup> Elevation |  |  |
| 228937                     | MATADOR PRO  | ODUCTION COMPANY               | 2980'                  |  |  |
| 10 Surface Location        |              |                                |                        |  |  |

<sup>10</sup>Surface Location

| UL or lot no.                     | Section 11               | Township 24-S | Range<br>28-E  | Lot Idn<br>—         | Feet from the 935'      | North/South line NORTH | Feet from the 114' | East/West line WEST | County EDDY |
|-----------------------------------|--------------------------|---------------|----------------|----------------------|-------------------------|------------------------|--------------------|---------------------|-------------|
|                                   |                          |               | 11             | Bottom Ho            | le Location If <b>E</b> | Different From Su      | rface              |                     |             |
| UL or lot no.                     | Section                  | Township      | Range          | Lot Idn              | Feet from the           | North/South line       | Feet from the      | East/West line      | County      |
| D                                 | 9                        | 24-S          | 28-E           | -                    | 660'                    | NORTH                  | 60'                | WEST                | EDDY        |
| <sup>12</sup> Dedicated Acres 320 | <sup>13</sup> Joint or I | nfill 14Co    | nsolidation Co | de <sup>15</sup> Ord | er No.                  |                        |                    |                     |             |
| 320                               |                          |               |                |                      |                         |                        |                    |                     |             |