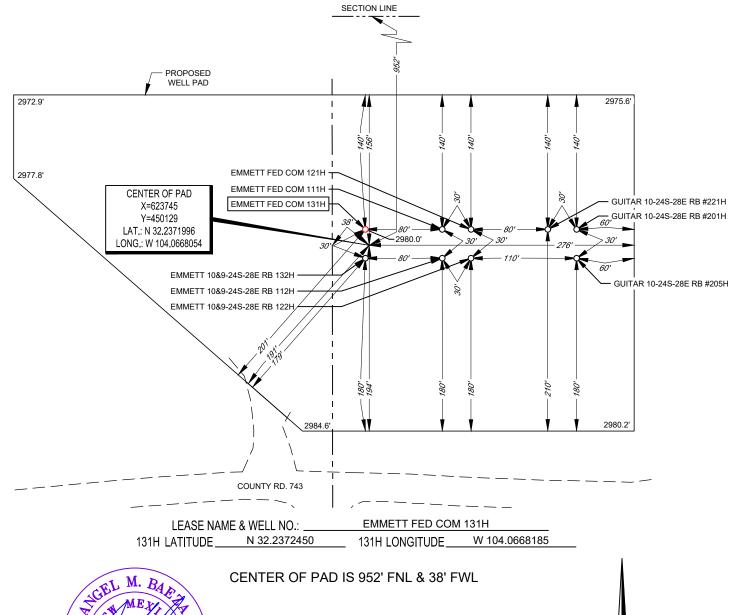

#### WELL LOCATION AND ACREAGE DEDICATION PLAT

| 30-015-5529                |              | MALAGA;BONE SPRING, NORTH      |                        |  |  |
|----------------------------|--------------|--------------------------------|------------------------|--|--|
| <sup>4</sup> Property Code | 5]           | <sup>5</sup> Property Name     |                        |  |  |
| 335945                     | EMMETT FED C | EMMETT FED COM 10&9-24S-28E RB |                        |  |  |
| <sup>7</sup> OGRID N₀.     | 8(           | Operator Name                  | <sup>9</sup> Elevation |  |  |
| 228937                     | MATADOR PRO  | ODUCTION COMPANY               | 2980'                  |  |  |
| 10 Surface Location        |              |                                |                        |  |  |

<sup>10</sup>Surface Location

| UL or lot no.                     | Section 11               | Township 24-S | Range<br>28-E  | Lot Idn<br>—         | Feet from the 935'      | North/South line NORTH | Feet from the 114' | East/West line WEST | County EDDY |
|-----------------------------------|--------------------------|---------------|----------------|----------------------|-------------------------|------------------------|--------------------|---------------------|-------------|
|                                   |                          |               | 11             | Bottom Ho            | le Location If <b>E</b> | Different From Su      | rface              |                     |             |
| UL or lot no.                     | Section                  | Township      | Range          | Lot Idn              | Feet from the           | North/South line       | Feet from the      | East/West line      | County      |
| D                                 | 9                        | 24-S          | 28-E           | -                    | 660'                    | NORTH                  | 60'                | WEST                | EDDY        |
| <sup>12</sup> Dedicated Acres 320 | <sup>13</sup> Joint or I | nfill 14Co    | nsolidation Co | de <sup>15</sup> Ord | er No.                  |                        |                    |                     |             |
| 320                               |                          |               |                |                      |                         |                        |                    |                     |             |