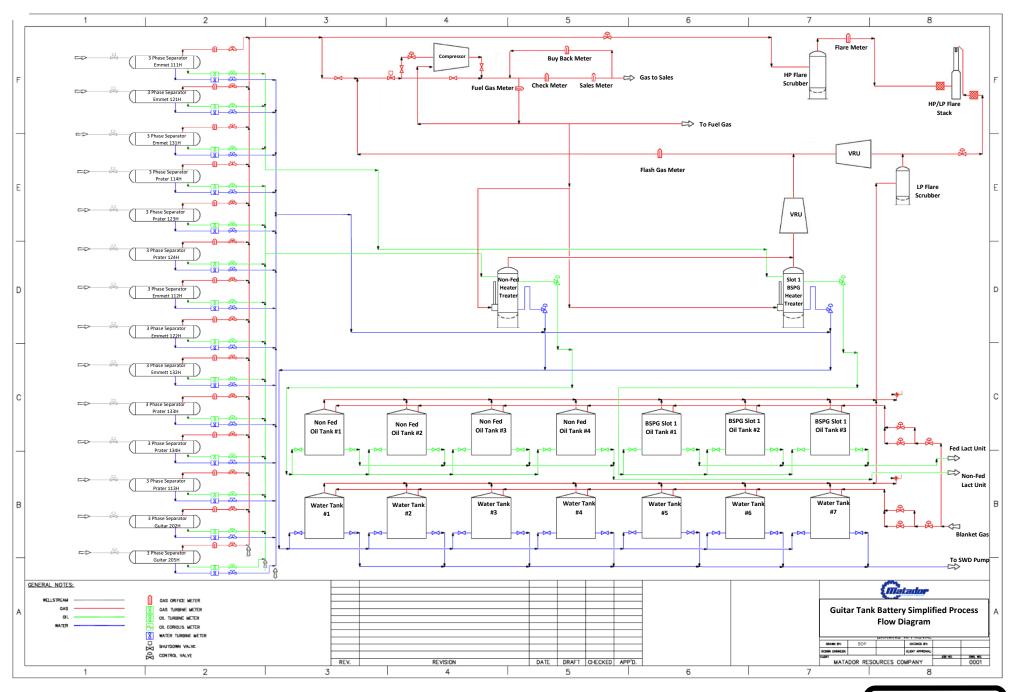

**Exhibit 2** is a completed Application for Surface Commingling (Diverse Ownership) Form C-107-B, that includes a statement from Klint Franz, Facilities Engineer with Matador, identifying the facilities and the measurement devices to be utilized, a detailed schematic of the surface facilities (Exhibit A to the statement) and an example gas analysis (Exhibit B to the statement).

All wells will be metered through individual test separators with an oil turbine meter and gas orifice meter.

With respect to gas, gas from each well will be commingled and will occur after individual measurement at each well. Gas exiting each well test flows into one gathering line, as depicted on Exhibit A. Each well on the Lands will have its own test separator with an orifice meter manufactured and assembled in accordance with American Gas Association (AGA) specifications. All primary and secondary Electronic Flow Measurement (EFM) equipment is tested and calibrated by a reputable third party measurement company in accordance with industry specifications.

With respect to oil, as further shown on Exhibit A, the oil from all of the wells be commingled with the exception of the oil from the Bone Spring spacing unit comprised of the N/2 N/2 of Sections 9 and 10 (for the Emmet 111H, 121H, and 132H), which spacing unit and wells will have their own separate separate oil train.

The flow stream from each wellhead is demonstrated in the Process Flow Diagram (PFD) attached as **Exhibit A** hereto. This PFD shows that the water, oil, and gas exit the wellbore and flow into a three-phase test separator which separates the oil, gas, and water. The oil is measured via turbine meter which is calibrated periodically in accordance with industry specifications by a third party measurement company for accuracy. The gas is measured on a volume and MMBTU basis by an orifice meter and supporting EFM equipment in accordance with American Petroleum Association (API) Chapter 21.1. The gas is then sent into a gathering line where it is commingled with each of the other wells' metered gas, as shown on **Exhibit A**. The gathering line gas is then metered by another orifice meter at the tank battery check to show the total volume of gas leaving the Tank Battery. This meter is tested and calibrated in accordance with industry specifications and volume and energy are determined on an hourly, daily, and monthly basis. Once the gas exits this final tank battery sales check it travels directly into a third party sales connect meter. San Mateo Midstream has its own orifice meter that measures the gas for custody transfer. These meters are also calibrated periodically to ensure the measurement accuracy.