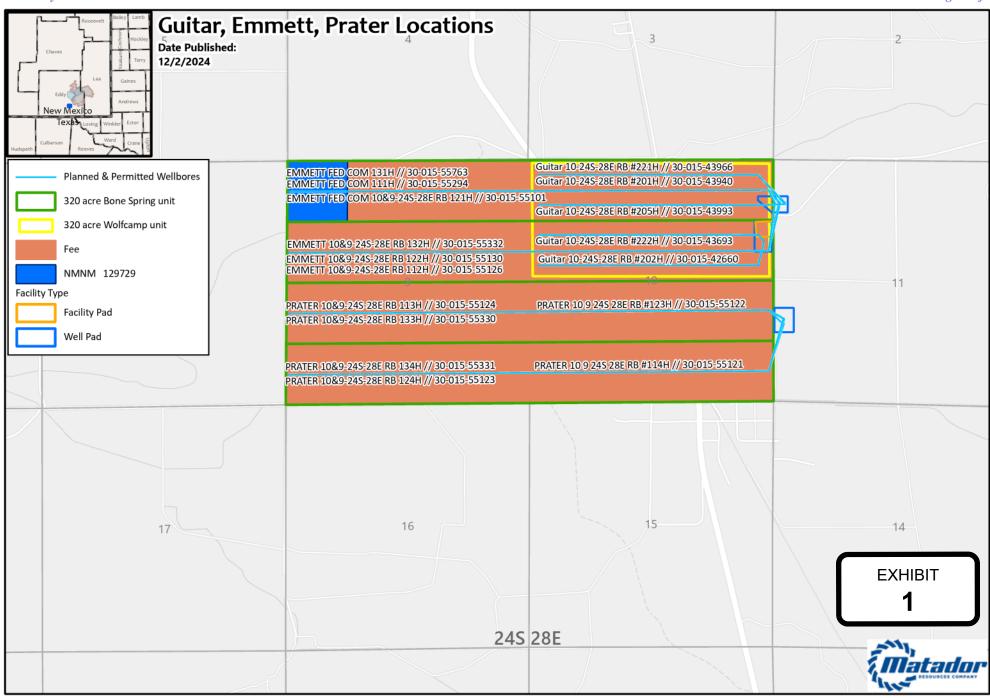

**Exhibit 1** is a land plat showing Matador's current development plan, flow lines, well pads, the TB ("Facility Pad") in the subject area, and common gathering line. The plat also identifies the wellbores and lease/spacing unit boundaries.

- (a) The 320-acre spacing unit comprised of the N/2 N/2 of Sections 9 and 10, in the Malaga; Bone Spring, North [42800] currently dedicated to the **Emmett Fed Com 10&9-24S-28E RB 111H** (API. No. 30-015-55294), **Emmett Fed Com 121H** (API. No. 30-015-55101), and **Emmett Fed Com 131H** (API. No. 30-015-55763);
- (b) The 320-acre spacing unit comprised of the S/2 N/2 of Sections 9 and 10, in the Malaga; Bone Spring, North [42800] currently dedicated to the **Emmett 10&9-24S-28E RB 112H** (API. No. 30-015-55126), **Emmett 10&9-24S-28E RB 122H** (API No. 30-015-55130), and **Emmett 10&9-24S-28E RB 132H** (API No. 30-015-55332);
- (c) The 320-acre spacing unit comprised of the N/2 S/2 of Sections 9 and 10, in the Malaga; Bone Spring, North [42800] currently dedicated to the **Prater 10&9 24S-28E RB 113H** (API. No. 30-015-55124), **Prater 10&9-24S-28E RB 123H** (API No. 30-015-55122), and **Prater 10&9-24S-28E RB 133H** (API No. 30-015-55330);
- (d) The 320-acre spacing unit comprised of the S/2 S/2 of Sections 9 and 10, in the Malaga; Bone Spring, North [42800] currently dedicated to the **Prater 10&9-24S-28E RB 114H** (API. No. 30-015-55121), **Prater 10&9-24S-28E RB 124H** (API No. 30-015-55123), and **Prater 10&9-24S-28E RB 134H** (API No. 30-015-55331); and
  - (e) The 320-acre spacing unit comprised of the N/2 of Section 10, in the Purple

Paula M. Vance Associate Phone (505) 988-4421 Fax (505) 819-5579 pmvance@hollandhart.com

Sage; Wolfcamp (gas) [98220] – currently dedicated to the **Guitar 10-24S-28E RB 201H** (API. No. 30-015-43940), **Guitar 10-24S-28E RB 202H** (API No. 30-015-42660), **Guitar 10-24S-28E RB 205H** (API No. 30-015-43993), **Guitar 10-24S-28E RB 221H** (API No. 30-015-43966), and **Guitar 10-24S-28E RB 222H** (API No. 30-015-43693);

(f) Pursuant to 19.15.12.10.C(4)(g), from all future additions of pools, leases or leases and pools to the Guitar Tank Battery with notice provided only to the owners of interests to be added.

Oil<sup>1</sup> and gas production from these spacing units will be commingled and sold at the **Guitar Tank Battery** ("TB") located in the SE/4 NE/4 (Unit H) of Section 10, Township 24 South, Range 28 East. Each well is equipped with a three-phase separator and metered on lease before production is transferred to the TB. Gas production from the separator will be individually metered with a calibrated orifice meter that is manufactured to AGA specifications. Oil production from the separator will be separately metered using turbine meters.