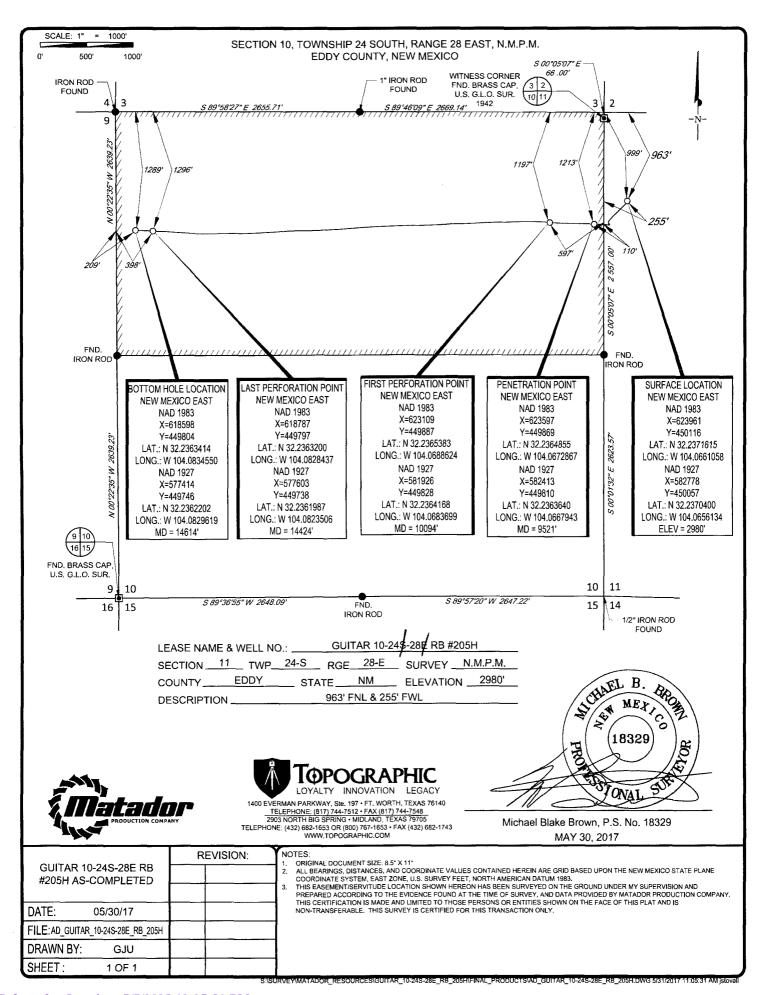

**Exhibit 3** is a well list and C-102 for each of the wells currently permitted or drilled within the existing spacing units.

**Exhibit 4** includes relevant communitization agreements.

Ownership is diverse between the above-described spacing units, each of which are either subject to a pooling agreement or a pooling order and are therefore considered "leases" as defined by 19.15.12.7(C) NMAC. **Exhibit 5** is a list of the interest owners (including any owners of royalty or overriding royalty interests) affected by this application, an example of the letters sent by certified mail advising the interest owners that any objections must be filed in writing with the Division within 20 days from the date the Division receives this application, and proof of mailing. A copy of this application has been provided to the Bureau of Land Management ("BLM") since federal lands are involved.