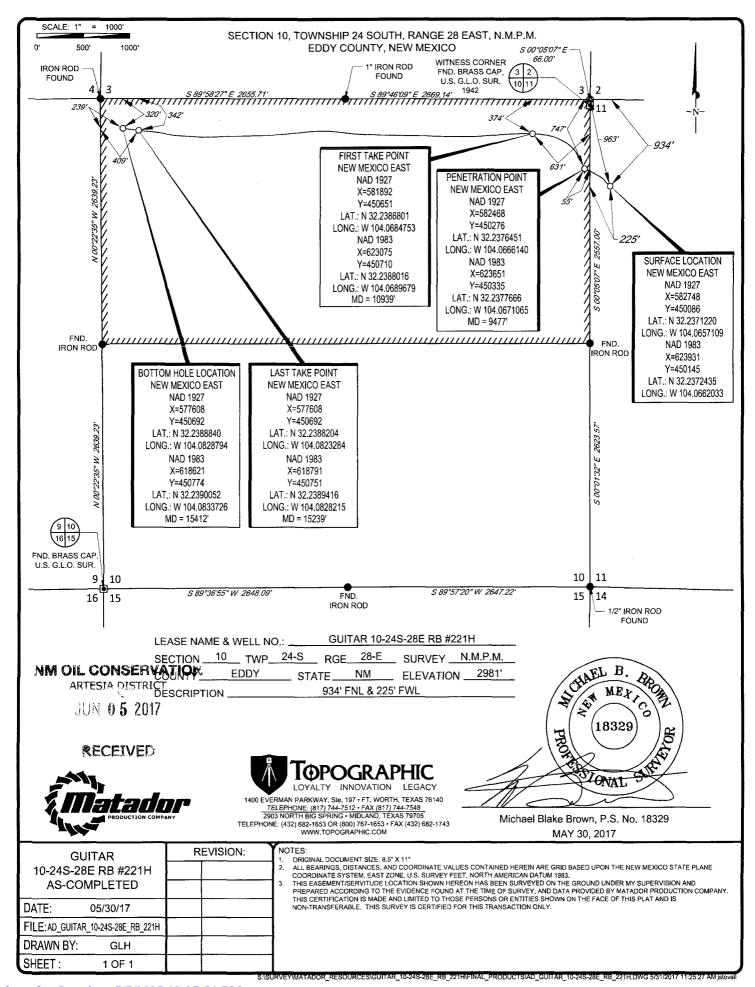

**Exhibit 3** is a well list and C-102 for each of the wells currently permitted or drilled within the existing spacing units.

**Exhibit 4** includes relevant communitization agreements.

Ownership is diverse between the above-described spacing units, each of which are either subject to a pooling agreement or a pooling order and are therefore considered "leases" as defined by 19.15.12.7(C) NMAC. **Exhibit 5** is a list of the interest owners (including any owners of royalty or overriding royalty interests) affected by this application, an example of the letters sent by certified mail advising the interest owners that any objections must be filed in writing with the Division within 20 days from the date the Division receives this application, and proof of mailing. A copy of this application has been provided to the Bureau of Land Management ("BLM") since federal lands are involved.