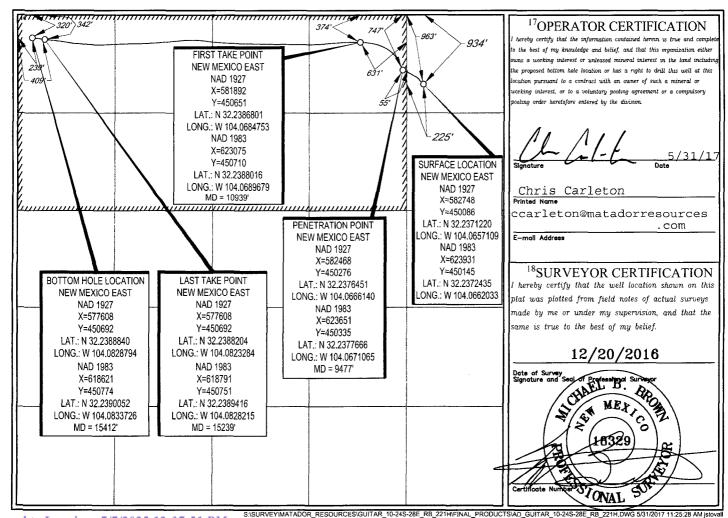

**Exhibit 3** is a well list and C-102 for each of the wells currently permitted or drilled within the existing spacing units.

**Exhibit 4** includes relevant communitization agreements.

Ownership is diverse between the above-described spacing units, each of which are either subject to a pooling agreement or a pooling order and are therefore considered "leases" as defined by 19.15.12.7(C) NMAC. **Exhibit 5** is a list of the interest owners (including any owners of royalty or overriding royalty interests) affected by this application, an example of the letters sent by certified mail advising the interest owners that any objections must be filed in writing with the Division within 20 days from the date the Division receives this application, and proof of mailing. A copy of this application has been provided to the Bureau of Land Management ("BLM") since federal lands are involved.