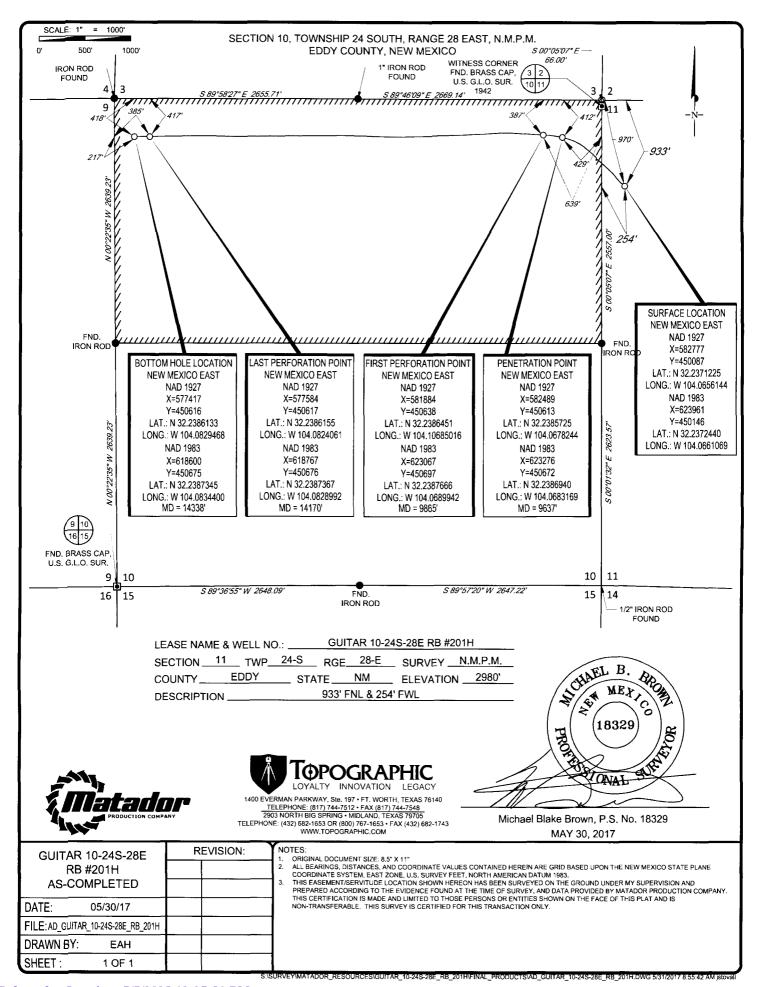

#### WELL LOCATION AND ACREAGE DEDICATION PLAT

| 30-015-5529                |              | MALAGA;BONE SPRING, NORTH      |                        |  |  |
|----------------------------|--------------|--------------------------------|------------------------|--|--|
| <sup>4</sup> Property Code | 5]           | <sup>5</sup> Property Name     |                        |  |  |
| 335945                     | EMMETT FED C | EMMETT FED COM 10&9-24S-28E RB |                        |  |  |
| <sup>7</sup> OGRID N₀.     | 8(           | Operator Name                  | <sup>9</sup> Elevation |  |  |
| 228937                     | MATADOR PRO  | ODUCTION COMPANY               | 2980'                  |  |  |
| 10 Surface Location        |              |                                |                        |  |  |

<sup>10</sup>Surface Location

| UL or lot no.                     | Section 11               | Township 24-S | Range<br>28-E  | Lot Idn<br>—         | Feet from the 935'      | North/South line NORTH | Feet from the 114' | East/West line WEST | County EDDY |
|-----------------------------------|--------------------------|---------------|----------------|----------------------|-------------------------|------------------------|--------------------|---------------------|-------------|
|                                   |                          |               | 11             | Bottom Ho            | le Location If <b>E</b> | Different From Su      | rface              |                     |             |
| UL or lot no.                     | Section                  | Township      | Range          | Lot Idn              | Feet from the           | North/South line       | Feet from the      | East/West line      | County      |
| D                                 | 9                        | 24-S          | 28-E           | -                    | 660'                    | NORTH                  | 60'                | WEST                | EDDY        |
| <sup>12</sup> Dedicated Acres 320 | <sup>13</sup> Joint or I | nfill 14Co    | nsolidation Co | de <sup>15</sup> Ord | er No.                  |                        |                    |                     |             |
| 320                               |                          |               |                |                      |                         |                        |                    |                     |             |