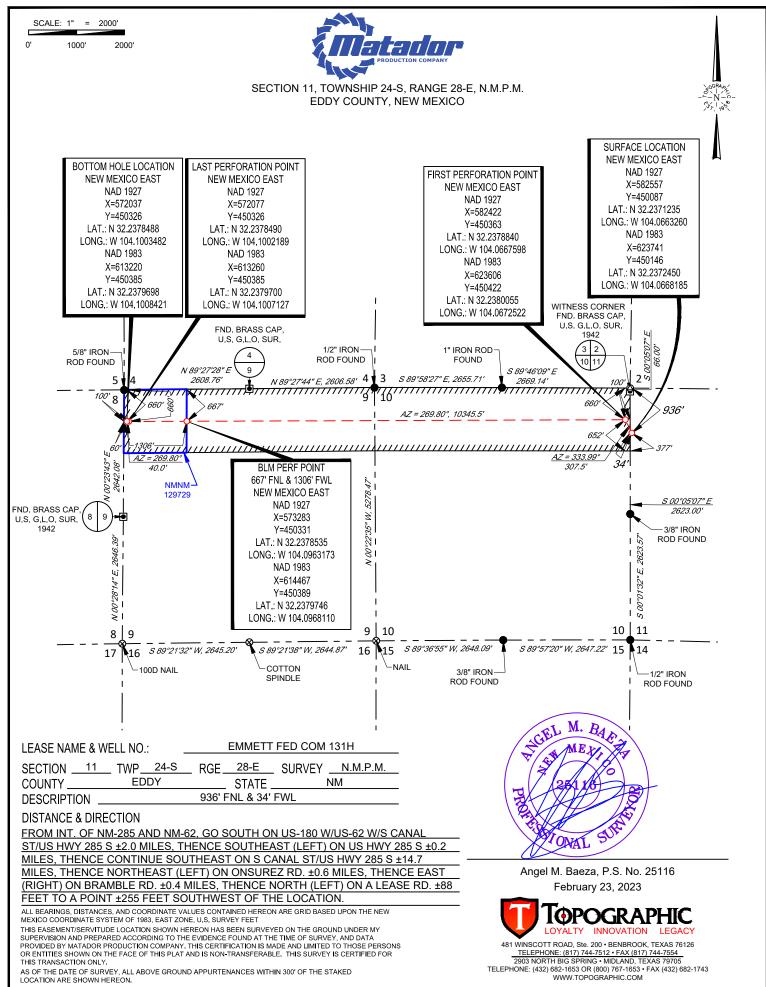

#### **Additional Information**

#### **Location of Well**

 $0. \ SHL: TR\ D\ /\ 935\ FNL\ /\ 114\ FWL\ /\ TWSP: \ 24S\ /\ RANGE: \ 28E\ /\ SECTION: \ 11\ /\ LAT: \ 32.2372445\ /\ LONG: \ -104.0665598\ (\ TVD: \ 0\ feet\ )$  PPP: TR\ d\ /\ 667\ FNL\ /\ 1306\ FWL\ /\ TWSP: \ 24S\ /\ RANGE: \ 28E\ /\ SECTION: \ 9\ /\ LAT: \ 32.2379746\ /\ LONG: \ -104.0963173\ (\ TVD: \ 7148\ feet\ ,MD: \ 16300\ feet\ ) BHL: TR\ D\ /\ 660\ FNL\ /\ 60\ FWL\ /\ TWSP: \ 24S\ /\ RANGE: \ 28E\ /\ SECTION: \ 9\ /\ LAT: \ 32.2379698\ /\ LONG: \ -104.1008421\ (\ TVD: \ 7127\ feet\ ,MD: \ 17467\ feet\ )