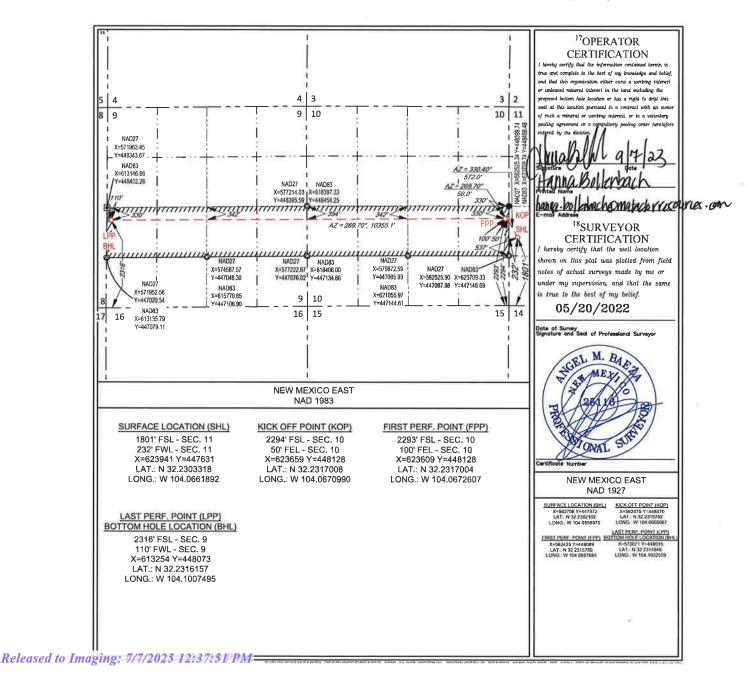

vation<br>2999 |
|               |            |          |       |                        | <sup>10</sup> Surface | Location              |               |              |                   |
| UL or lot no. | Section    | Township | Range | Lot 1dn                | Feet from the         |                       | Feet from the | East/West li | ne County         |
| L             | 11         | 24-S     | 28-E  |                        | 1801'                 | SOUTH                 | 232'          | WEST         | EDDY              |

11 Bottom Hole Location If Different From Surface UL or lot no. Township Feet from th North/South II Feet from th East/West Iln County 9 24. -S 2316' SOUTH L 28-E 110' WEST **EDDY** Consolidation Code <sup>2</sup>Dedicated Acres Joint or Infill Order No. 320



District I
1625 N. Freuch Dr., Hobbs, NM 88240
Phone: (575) 393-6161 Fax: (575) 393-0720
District II
811 S. First St., Artesia, NM 88210
Phone: (575) 748-1283 Fax: (575) 748-9720
District III
1000 Rio Brazos Road, Aztec, NM 87410
Phone: (505) 334-6178 Fax: (505) 334-6170
District IV
1220 S. St. Francis Dr., Santa Fe. NM 87505
Phone: (505) 476-3460 Fax: (505) 476-3462

State of New Mexico
Energy, Minerals & Natural Resources
Department
OIL CONSERVATION DIVISION
1220 South St. Francis Dr.
Santa Fe, NM 87505

FORM C-102
Revised August 1, 2011
Submit one copy to appropriate
District Office

AMENDED REPORT

#### WELL LOCATION AND ACREAGE DEDICATION PLAT

| 00.04                | API Numbe              | T            |                                                      | <sup>2</sup> Pool Co