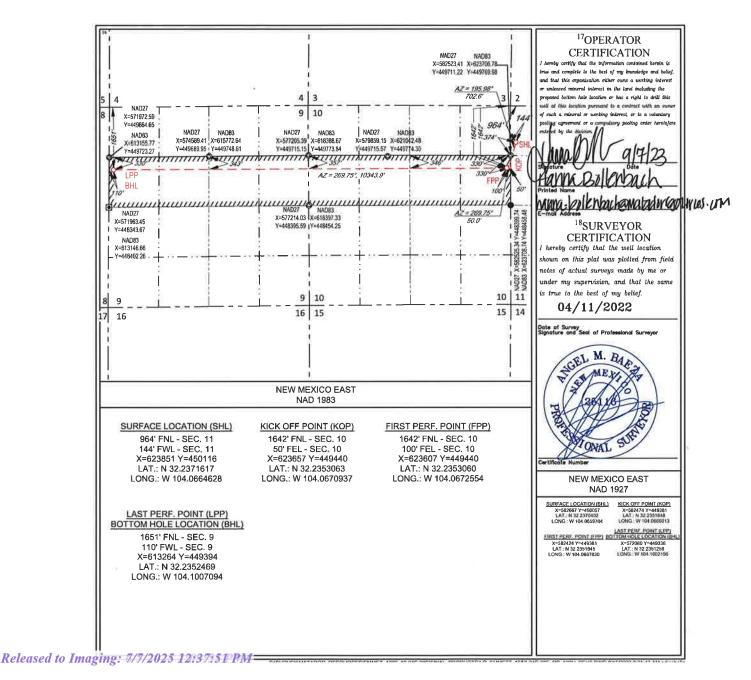

#### WELL LOCATION AND ACREAGE DEDICATION PLAT

|                         | <sup>1</sup> API Number                          | r        |       | <sup>2</sup> Pool Code     |                         |                            | <sup>3</sup> Pool N | ame |                          |                        |  |
|-------------------------|--------------------------------------------------|----------|-------|----------------------------|-------------------------|----------------------------|---------------------|-----|--------------------------|------------------------|--|
| 30-015                  | 5-55101                                          |          |       | 42800                      |                         | Malaga; Bone Spring, North |                     |     |                          |                        |  |
| <sup>4</sup> Property C | Code                                             |          |       |                            | <sup>5</sup> Property   | Name                       |                     |     | <sup>6</sup> Well Number |                        |  |
| 35933                   |                                                  |          |       |                            | EMMETT F                | ED COM                     |                     |     | 121H                     |                        |  |
| <sup>7</sup> OGRID !    | No.                                              |          |       | <sup>8</sup> Operator Name |                         |                            |                     |     |                          | <sup>9</sup> Elevation |  |
| 22893                   | 37                                               |          | ]     | MATADO                     | R PRODUC                | TION COMPA                 | NY                  |     |                          | 2980'                  |  |
|                         |                                                  |          |       |                            | <sup>10</sup> Surface L | ocation                    |                     |     |                          |                        |  |
| UL or lot no.           | Section                                          | Township | Range | Lot Idn                    | Feet from the           | North/South line           | Feet from the       | Eas | t/West line              | County                 |  |
| D                       | 11                                               | 24-S     | 28-E  | -                          | 934'                    | NORTH                      | 144'                | WES | ST                       | EDDY                   |  |
|                         | 11Bottom Hole Location If Different From Surface |          |       |                            |                         |                            |                     |     |                          |                        |  |

East/West lin UL or lot no. Section Township Rang Feet from the North/South lin Feet from the D 9 24 -s28  $-\mathbf{E}$ 330' NORTH 110' WEST **EDDY** <sup>2</sup>Dedicated Acres Joint or Infill Consolidation Code Order No. 320