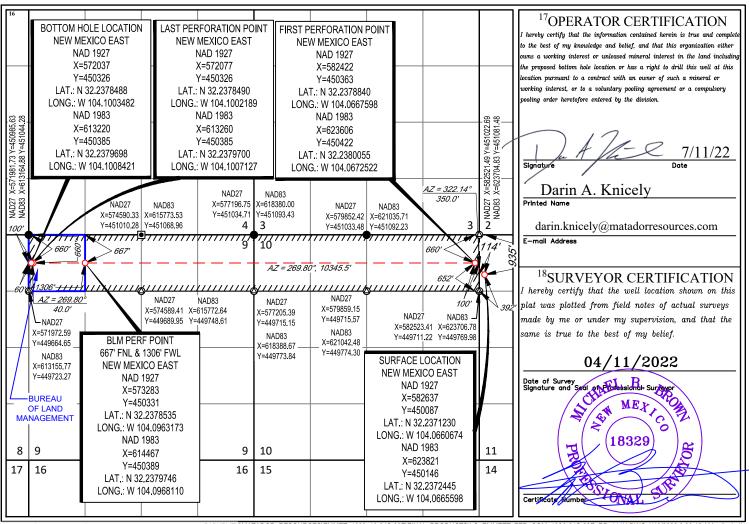

#### **Location of Well**

 $0. \ SHL: TR\ D\ /\ 935\ FNL\ /\ 114\ FWL\ /\ TWSP: \ 24S\ /\ RANGE: \ 28E\ /\ SECTION: \ 11\ /\ LAT: \ 32.2372445\ /\ LONG: \ -104.0665598\ (\ TVD: \ 0\ feet\ )$  PPP: TR\ d\ /\ 667\ FNL\ /\ 1306\ FWL\ /\ TWSP: \ 24S\ /\ RANGE: \ 28E\ /\ SECTION: \ 9\ /\ LAT: \ 32.2379746\ /\ LONG: \ -104.0963173\ (\ TVD: \ 7148\ feet\ ,MD: \ 16300\ feet\ ) BHL: TR\ D\ /\ 660\ FNL\ /\ 60\ FWL\ /\ TWSP: \ 24S\ /\ RANGE: \ 28E\ /\ SECTION: \ 9\ /\ LAT: \ 32.2379698\ /\ LONG: \ -104.1008421\ (\ TVD: \ 7127\ feet\ ,MD: \ 17467\ feet\ )