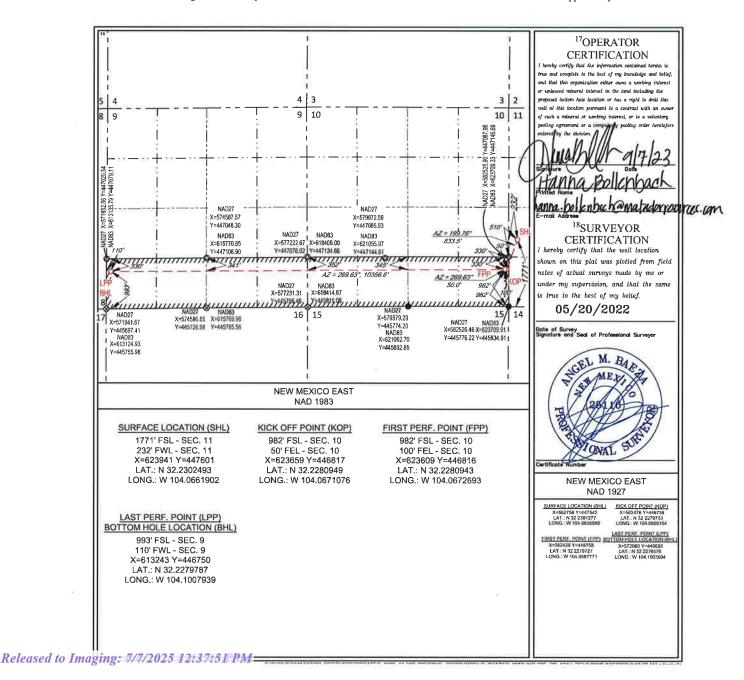

ne           | Feet from the | Eust/W | est line County |  |
| M                    | 9                      | 24-S         | 28-E                                                 | _                      | 993'                    | SOUTH                      | 110'          | WEST   | EDDY            |  |
| 12Dedicated Acres    | <sup>13</sup> Joint or | Infili 14Con | solidation Cor                                       | de <sup>15</sup> Orde  | r No.                   |                            |               |        |                 |  |
| 320                  |                        |              |                                                      |                        |                         |                            |               |        |                 |  |



District I 1625 N. French Dr., Hobbs, NM 88240 Phone: (575) 393-6161 Fax: (575) 393-0720 District II 811 S. First St., Artesia, NM 88210 Phone: (575) 748-1283 Fax: (575) 748-9720 District III 1000 Rio Brazos Road, Aztec, NM 87410 Phone: (505) 334-6178 Fax: (505) 334-6170 District IV 1220 S. St. Francis Dr., Santa Fe, NM 87505 Phone: (505) 476-3460 Fax: (505) 476-3462

State of New Mexico
Energy, Minerals & Natural Resources
Department
OIL CONSERVATION DIVISION
1220 South St. Francis Dr.
Santa Fe, NM 87505

FORM C-102
Revised August 1, 2011
Submit one copy to appropriate
District Office

AMENDED REPORT

|                         |                         | V                          | ELL LOC | CATION A  | AND ACRI                 | EAGE DEDIC       | ATION   | PLAT      |