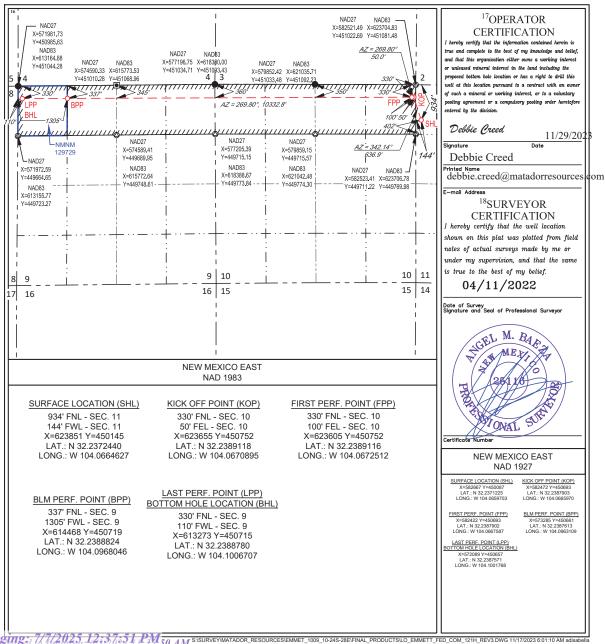

T

| 1220 S. St. Francis Dr.,<br>Phone: (505) 476-3460 |                          |           |                  |                        | Santa Fe, N             | IM 87505          |                      |            |               | AMENDED REPOR          |
|---------------------------------------------------|--------------------------|-----------|------------------|------------------------|-------------------------|-------------------|----------------------|------------|---------------|------------------------|
|                                                   |                          | 7         | WELL LO          | CATIO                  | N AND ACR               | EAGE DEDIC        | ATION PLA            | T          |               |                        |
|                                                   | API Number               | r         |                  | <sup>2</sup> Pool Code |                         |                   | <sup>3</sup> Pool Na | me         |               |                        |
| 30-015-5                                          | 5126                     |           | 4:               | 2000                   |                         | malaga            | : Bone Su            | ring       | . Nor         | th                     |
| <sup>4</sup> Property C                           | ode                      |           |                  |                        | <sup>5</sup> Property N |                   | ,                    | <i>J</i> 1 |               | Well Number            |
| 335945                                            |                          |           |                  | EMM!                   | ETT 10&9-               | 24S-28E RB        |                      |            |               | 112H                   |
| <sup>7</sup> OGRID N                              | lo.                      |           |                  |                        | Operator N              |                   |                      |            |               | <sup>9</sup> Elevation |
| 22893                                             | 7                        |           |                  | MATADO                 | R PRODUC'               | TION COMPA        | NY                   |            |               | 2980'                  |
|                                                   |                          |           |                  |                        | <sup>10</sup> Surface L | ocation           |                      |            |               |                        |
| UL or lot no.                                     | Section                  | Township  | Range            | Lot Idn                | Feet from the           | North/South line  | Feet from the        | Ea         | st/West line  | County                 |
| D                                                 | 11                       | 24-S      | 28-E             | -                      | 965'                    | NORTH             | 114'                 | WE         | ST            | EDDY                   |
|                                                   |                          | ***       | 11]              | Bottom Ho              | ole Location If I       | Different From Su | rface                |            |               |                        |
| UL or lot no.                                     | Section                  | Township  | Range            | Lot Idn                | Feet from the           | North/South line  | Feet from the        | Ea         | ast/West line | e County               |
| E                                                 | 9                        | 24-S      | 28-E             | _                      | 1980'                   | NORTH             | 60'                  | WE         | ST            | EDDY                   |
| <sup>12</sup> Dedicated Acres<br>320              | <sup>13</sup> Joint or 1 | infill 14 | Consolidation Co | de <sup>15</sup> Ord   | ler No.                 |                   | · ·                  |            |               |                        |