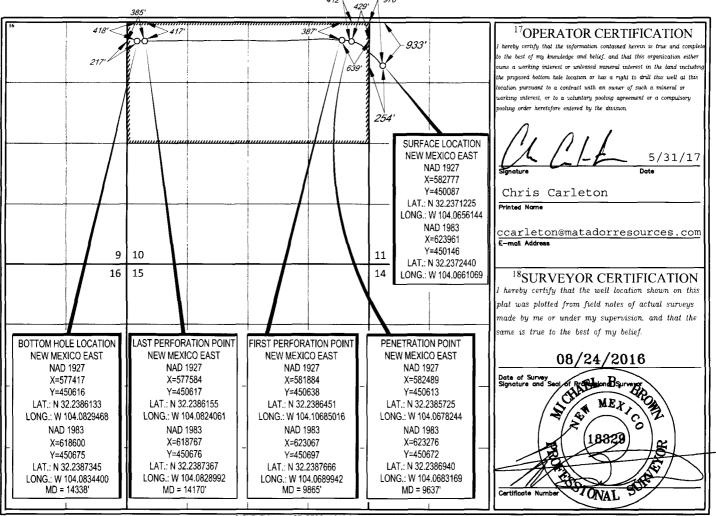

#### WELL LOCATION AND ACREAGE DEDICATION PLAT

| 30-015-5529                |              | MALAGA;BONE SPRING, NORTH      |                        |  |  |
|----------------------------|--------------|--------------------------------|------------------------|--|--|
| <sup>4</sup> Property Code | 5]           | <sup>5</sup> Property Name     |                        |  |  |
| 335945                     | EMMETT FED C | EMMETT FED COM 10&9-24S-28E RB |                        |  |  |
| <sup>7</sup> OGRID N₀.     | 8(           | Operator Name                  | <sup>9</sup> Elevation |  |  |
| 228937                     | MATADOR PRO  | ODUCTION COMPANY               | 2980'                  |  |  |
| 10 Surface Location        |              |                                |                        |  |  |

<sup>10</sup>Surface Location

| UL or lot no.                     | Section 11               | Township 24-S | Range<br>28-E  | Lot Idn<br>—         | Feet from the 935'      | North/South line NORTH | Feet from the 114' | East/West line WEST | County EDDY |
|-----------------------------------|--------------------------|---------------|----------------|----------------------|-------------------------|------------------------|--------------------|---------------------|-------------|
|                                   |                          |               | 11             | Bottom Ho            | le Location If <b>E</b> | Different From Su      | rface              |                     |             |
| UL or lot no.                     | Section                  | Township      | Range          | Lot Idn              | Feet from the           | North/South line       | Feet from the      | East/West line      | County      |
| D                                 | 9                        | 24-S          | 28-E           | -                    | 660'                    | NORTH                  | 60'                | WEST                | EDDY        |
| <sup>12</sup> Dedicated Acres 320 | <sup>13</sup> Joint or I | nfill 14Co    | nsolidation Co | de <sup>15</sup> Ord | er No.                  |                        |                    |                     |             |
| 320                               |                          |               |                |                      |                         |                        |                    |                     |             |