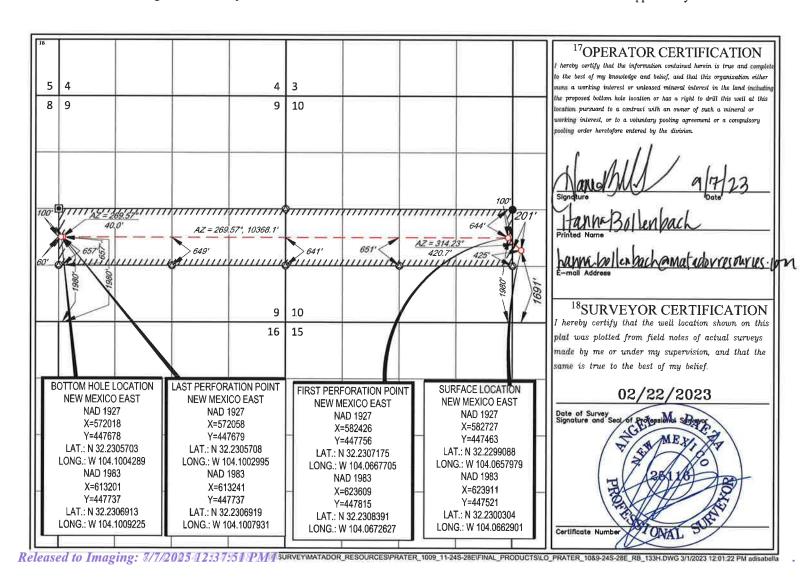

**Exhibit 1** is a land plat showing Matador's current development plan, flow lines, well pads, the TB ("Facility Pad") in the subject area, and common gathering line. The plat also identifies the wellbores and lease/spacing unit boundaries.

#### WELL LOCATION AND ACREAGE DEDICATION PLAT

| 30-015-5529                |              | MALAGA;BONE SPRING, NORTH      |                        |  |  |
|----------------------------|--------------|--------------------------------|------------------------|--|--|
| <sup>4</sup> Property Code | 5]           | <sup>5</sup> Property Name     |                        |  |  |
| 335945                     | EMMETT FED C | EMMETT FED COM 10&9-24S-28E RB |                        |  |  |
| <sup>7</sup> OGRID N₀.     | 8(           | Operator Name                  | <sup>9</sup> Elevation |  |  |
| 228937                     | MATADOR PRO  | ODUCTION COMPANY               | 2980'                  |  |  |
| 10 Surface Location        |              |                                |                        |  |  |

<sup>10</sup>Surface Location

| UL or lot no.                     | Section 11               | Township 24-S | Range<br>28-E  | Lot Idn<br>—         | Feet from the 935'      | North/South line NORTH | Feet from the 114' | East/West line WEST | County EDDY |
|-----------------------------------|--------------------------|---------------|----------------|----------------------|-------------------------|------------------------|--------------------|---------------------|-------------|
|                                   |                          |               | 11             | Bottom Ho            | le Location If <b>E</b> | Different From Su      | rface              |                     |             |
| UL or lot no.                     | Section                  | Township      | Range          | Lot Idn              | Feet from the           | North/South line       | Feet from the      | East/West line      | County      |
| D                                 | 9                        | 24-S          | 28-E           | -                    | 660'                    | NORTH                  | 60'                | WEST                | EDDY        |
| <sup>12</sup> Dedicated Acres 320 | <sup>13</sup> Joint or I | nfill 14Co    | nsolidation Co | de <sup>15</sup> Ord | er No.                  |                        |                    |                     |             |
| 320                               |                          |               |                |                      |                         |                        |                    |                     |             |