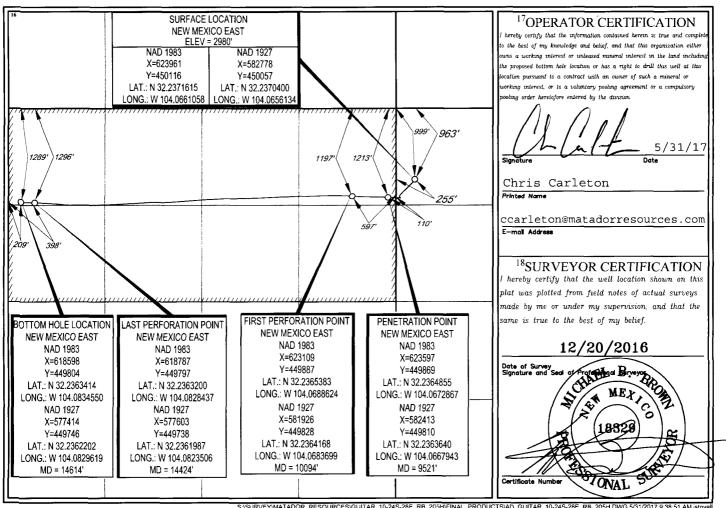

#### WELL LOCATION AND ACREAGE DEDICATION PLAT

| 30-015-5529                |              | MALAGA;BONE SPRING, NORTH      |                        |  |  |
|----------------------------|--------------|--------------------------------|------------------------|--|--|
| <sup>4</sup> Property Code | 5]           | <sup>5</sup> Property Name     |                        |  |  |
| 335945                     | EMMETT FED C | EMMETT FED COM 10&9-24S-28E RB |                        |  |  |
| <sup>7</sup> OGRID N₀.     | 8(           | Operator Name                  | <sup>9</sup> Elevation |  |  |
| 228937                     | MATADOR PRO  | ODUCTION COMPANY               | 2980'                  |  |  |
| 10 Surface Location        |              |                                |                        |  |  |

<sup>10</sup>Surface Location

| UL or lot no.                     | Section 11               | Township 24-S | Range<br>28-E  | Lot Idn<br>—         | Feet from the 935'      | North/South line NORTH | Feet from the 114' | East/West line WEST | County EDDY |
|-----------------------------------|--------------------------|---------------|----------------|----------------------|-------------------------|------------------------|--------------------|---------------------|-------------|
|                                   |                          |               | 11             | Bottom Ho            | le Location If <b>E</b> | Different From Su      | rface              |                     |             |
| UL or lot no.                     | Section                  | Township      | Range          | Lot Idn              | Feet from the           | North/South line       | Feet from the      | East/West line      | County      |
| D                                 | 9                        | 24-S          | 28-E           | -                    | 660'                    | NORTH                  | 60'                | WEST                | EDDY        |
| <sup>12</sup> Dedicated Acres 320 | <sup>13</sup> Joint or I | nfill 14Co    | nsolidation Co | de <sup>15</sup> Ord | er No.                  |                        |                    |                     |             |
| 320                               |                          |               |                |                      |                         |                        |                    |                     |             |