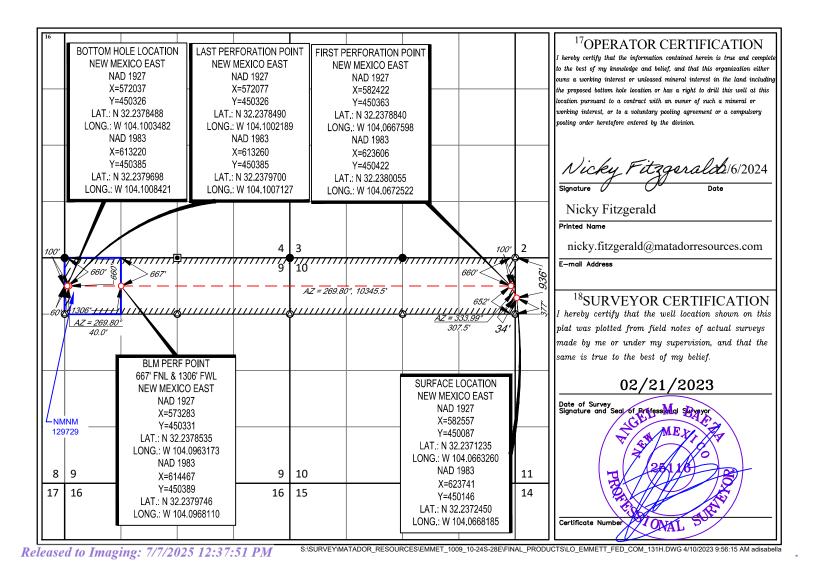

FORM C-102
Revised August 1, 2011
Submit one copy to appropriate
District Office

AMENDED REPORT

WELL LOCATION AND ACREAGE DEDICATION PLAT

| 30-015-                              | API Number - 5513        |             | 4                                                    | <sup>2</sup> Pool Code<br>2800 |                     | Malaga; Bone Spring |               |    |              | rth    |  |  |
|--------------------------------------|--------------------------|-------------|------------------------------------------------------|--------------------------------|---------------------|---------------------|---------------|----|--------------|--------|--|--|
| 335945                               | ode                      |             |                                                      | J                              | Well Number<br>122H |                     |               |    |              |        |  |  |
| 22802                                |                          |             | *Operator Name *Eleva MATADOR PRODUCTION COMPANY 296 |                                |                     |                     |               |    |              |        |  |  |
|                                      |                          |             |                                                      |                                | 10 Surface L        | ocation             |               |    |              |        |  |  |
| UL or lot no.                        | Section                  | Township    | Range                                                | Lot ldn                        | Feet from the       | North/South line    | Feet from the | Ea | st/West line | County |  |  |
| D                                    | 11                       | 24-S        | 28-E                                                 |                                | 964'                | NORTH               | 144'          | WE | ST           | EDDY   |  |  |
|                                      |                          |             | 11                                                   | Bottom Ho                      | le Location If I    | Different From Su   | rface         |    |              |        |  |  |
| UL or lot no.                        | Section                  | Township    | Range                                                | Lot Idn                        | Feet from the       | North/South line    | Feet from the | E  | st/West line | County |  |  |
| E                                    | 9                        | 24-S        | 28-E                                                 | s=-                            | 1651'               | NORTH               | 110'          | WE | ST           | EDDY   |  |  |
| <sup>72</sup> Dedicated Acres<br>320 | <sup>13</sup> Joint or 1 | Infill HCon | solidation Co                                        | de <sup>15</sup> Ord           | er No.              |                     |               |    |              |        |  |  |