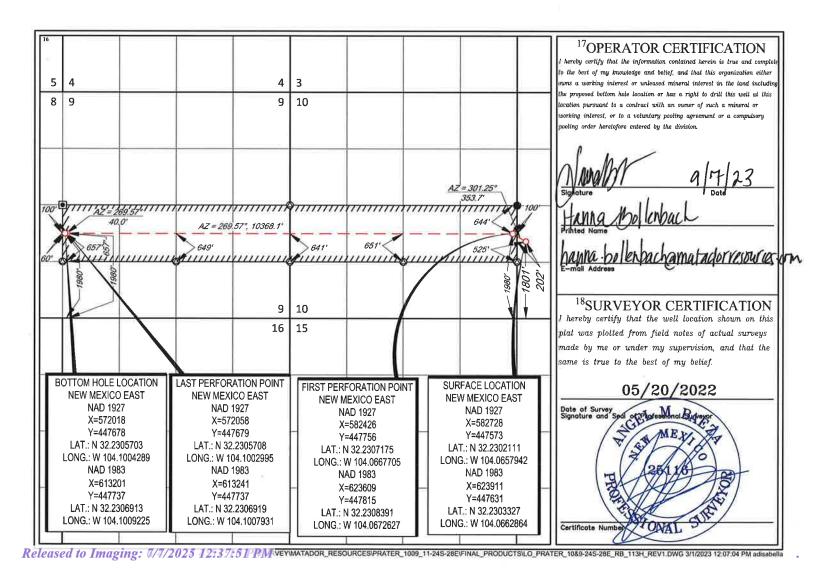

East/West line | County                 |
| L                    | 9                        | 24-S                                                | 28-E            | =                    | 1980'                   | SOUTH              | 60'           | WEST           | EDDY                   |
| 12 Dedicated Acres   | <sup>13</sup> Joint or 1 | Infill 14Co                                         | nsolidation Co  | de <sup>15</sup> Ord | ler No.                 |                    |               |                |                        |
| 320                  |                          |                                                     |                 |                      |                         |                    |               |                |                        |



District I 1625 N. French Dr., Hobbs, NM 88240 Phone: (575) 393-6161 Fax: (575) 393-0720 District II 811 S. First St., Artesia, NM 88210 Phone: (575) 748-1283 Fax: (575) 748-9720 1000 Rio Brazos Road, Aztec, NM 87410

State of New Mexico Energy, Minerals & Natural Resources Department OIL CONSERVATION DIVISION 1220 South St. Francis Dr. Santa Fe, NM 87505

**FORM C-102** Revised August 1, 2011 Submit one copy to appropriate **District Office** 

|--|

Phone: (505) 334-6178 Fax: (505) 334-6170 1220 S. St. Francis Dr., Santa Fe, NM 87505 Phone: (505) 476-3460 Fax: (505) 476-3462 WELL LOCATION AND ACREAGE DEDICATION PLAT API Number <sup>2</sup>Pool Code 30-015-55121 42000 <sup>4</sup>Property Code 335944 Well Number PRATER 10&9-24S-28E RB 114H OGRID No. Operator Name <sup>9</sup>Elevation 2