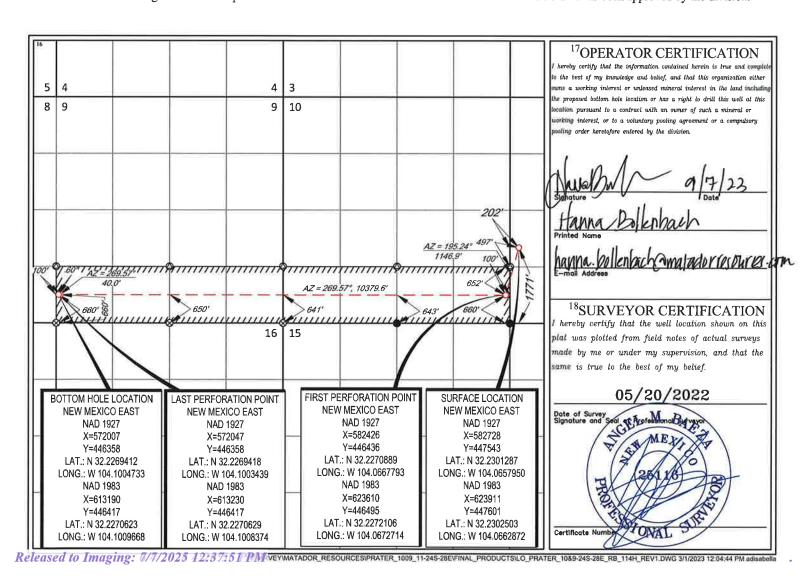

r., Santa Fe, NM 87505 Phone: (505) 476-3460 Fax: (505) 476-3462 WELL LOCATION AND ACREAGE DEDICATION PLAT API Number <sup>2</sup>Pool Code 30-015-55121 42000 <sup>4</sup>Property Code 335944 Well Number PRATER 10&9-24S-28E RB 114H OGRID No. Operator Name <sup>9</sup>Elevation 220037 MATADOR PRODUCTION COMPANY 2999 <sup>10</sup>Surface Location UL or lot no. Section Township Range Lot Idn Feet from the North/South line Feet from the East/West line County 28-E 202 L 11 24-S 1771' SOUTH WEST **EDDY** <sup>11</sup>Bottom Hole Location If Different From Surface UL or lot no. Section Township Feet from the North/South line Feet from the East/West line Range County 660 60' M 24 - S28-E SOUTH WEST **EDDY** <sup>12</sup>Dedicated Acres Joint or Infill <sup>4</sup>Consolidation Code Order No. 320



District 1 1625 N. French Dr., Hobbs, NM 88240 Phone: (575) 393-6161 Fax: (575) 393-0720 District II 811 S. First St., Artesia, NM 88210 Phone: (575) 748-1283 Fax: (575) 748-9720 District III 1000 Rio Brazos Road, Aztec, NM 87410 Phone: (505) 334-6178 Fax: (505) 334-6170 District IV 1220 S. St. Francis Dr., Santa Fe, NM 87505 Phone: (505) 476-3460 Fax: (505) 476-3462

State of New Mexico Energy, Minerals & Natural Resources Department OIL CONSERVATION DIVISION 1220 South St. Francis Dr. Santa Fe, NM 87505

**FORM C-102** Revised August 1, 2011 Submit one copy to appropriate District Office

AMENDED REPORT

# WELL LOCATION AND ACREAGE DEDICATION PLAT

| 30-015-       | API Number |          | 110   | <sup>2</sup> Pool Code |                       | 44 . 1                | Pool Na       |