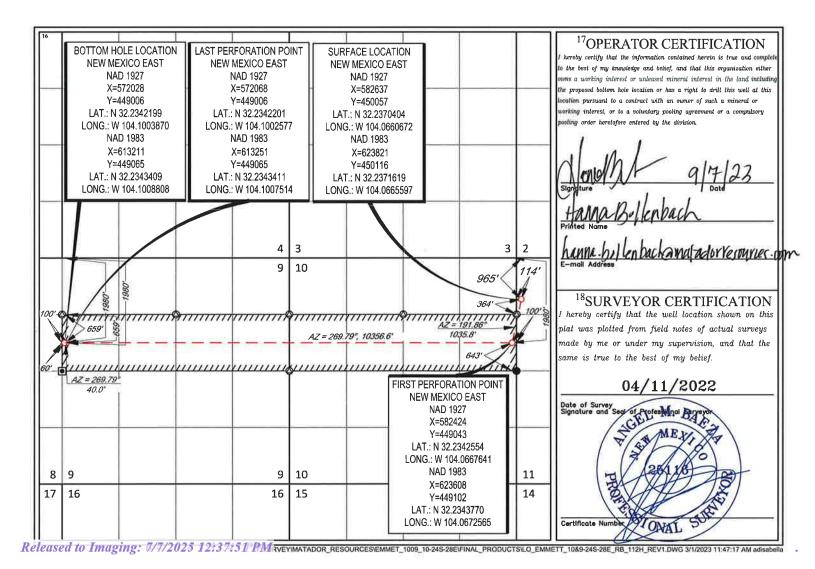

#### WELL LOCATION AND ACREAGE DEDICATION PLAT

| 30-015-5529                |              | MALAGA;BONE SPRING, NORTH      |                        |  |  |
|----------------------------|--------------|--------------------------------|------------------------|--|--|
| <sup>4</sup> Property Code | 5]           | <sup>5</sup> Property Name     |                        |  |  |
| 335945                     | EMMETT FED C | EMMETT FED COM 10&9-24S-28E RB |                        |  |  |
| <sup>7</sup> OGRID N₀.     | 8(           | Operator Name                  | <sup>9</sup> Elevation |  |  |
| 228937                     | MATADOR PRO  | ODUCTION COMPANY               | 2980'                  |  |  |
| 10 Surface Location        |              |                                |                        |  |  |

<sup>10</sup>Surface Location

| UL or lot no.                     | Section 11               | Township 24-S | Range<br>28-E  | Lot Idn<br>—         | Feet from the 935'      | North/South line NORTH | Feet from the 114' | East/West line WEST | County EDDY |
|-----------------------------------|--------------------------|---------------|----------------|----------------------|-------------------------|------------------------|--------------------|---------------------|-------------|
|                                   |                          |               | 11             | Bottom Ho            | le Location If <b>E</b> | Different From Su      | rface              |                     |             |
| UL or lot no.                     | Section                  | Township      | Range          | Lot Idn              | Feet from the           | North/South line       | Feet from the      | East/West line      | County      |
| D                                 | 9                        | 24-S          | 28-E           | -                    | 660'                    | NORTH                  | 60'                | WEST                | EDDY        |
| <sup>12</sup> Dedicated Acres 320 | <sup>13</sup> Joint or I | nfill 14Co    | nsolidation Co | de <sup>15</sup> Ord | er No.                  |                        |                    |                     |             |
| 320                               |                          |               |                |                      |                         |                        |                    |                     |             |