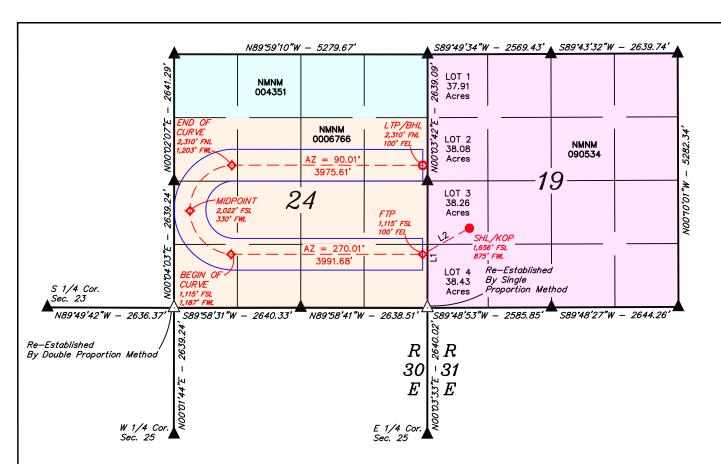

The Stingray 24 Fed Com Spacing Unit will contain the following wells:

- Stingray 24 Fed Com 124H
- Stingray 24 Fed Com 144H
- Stingray 24 Fed Com 142H

A non-standard spacing unit is requested 124H to allow the standard proration unit to be enlarged to encompass the entire 640-acre section. The lateral will begin at 1,115' FSL of Section 24, extend the full mile width of the section then traverse north in a "U-turn" fashion before deviating back eastward at 2,310' FNL. The 124H wellbore will be codeveloped with

**Exhibit A** are Form C-102s for the Stingray 24 Fed Com wells showing the location of the wells in the 640-acre non-standard horizontal spacing unit.

**Exhibit B** is a plat for Section 24, Township 19 South, Range 30 East, Lea County, New Mexico, in relation to the adjoining tracts. Exhibit B also identifies the operators of the adjoining tracts.