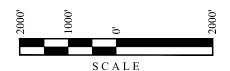

The Stingray 24 Fed Com Spacing Unit will contain the following wells:

- Stingray 24 Fed Com 124H
- Stingray 24 Fed Com 144H
- Stingray 24 Fed Com 142H

A non-standard spacing unit is requested 124H to allow the standard proration unit to be enlarged to encompass the entire 640-acre section. The lateral will begin at 1,115' FSL of Section 24, extend the full mile width of the section then traverse north in a "U-turn" fashion before deviating back eastward at 2,310' FNL. The 124H wellbore will be codeveloped with

Writer:

Jaclyn M. McLean Managing Partner jmclean@hardymclean.com

125 Lincoln Avenue, Suite 223 Santa Fe, NM 87501 505-230-4410

HardyMclean.com

Hardy McLean LLC May 5, 2025

Page 2

two additional 2<sup>nd</sup> Bone Spring "U-turn" wells, the Stingray Federal Com 142H & 144H thus entirely developing the 640-acre proposed unit.

**Exhibit A** are Form C-102s for the Stingray 24 Fed Com wells showing the location of the wells in the 640-acre non-standard horizontal spacing unit.

**Exhibit B** is a plat for Section 24, Township 19 South, Range 30 East, Lea County, New Mexico, in relation to the adjoining tracts. Exhibit B also identifies the operators of the adjoining tracts.