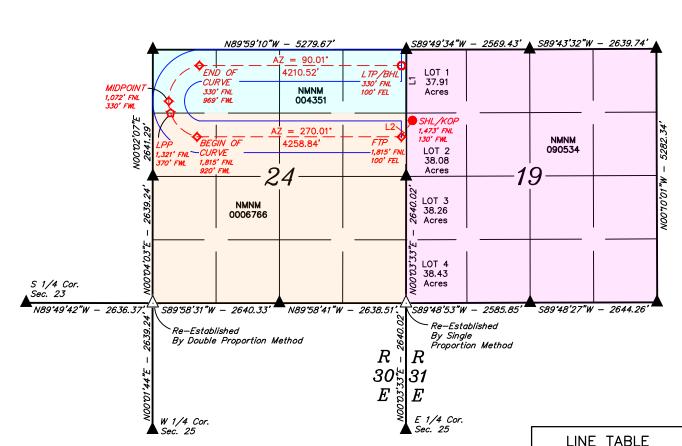

**Exhibit A** are Form C-102s for the Stingray 24 Fed Com wells showing the location of the wells in the 640-acre non-standard horizontal spacing unit.

**Exhibit B** is a plat for Section 24, Township 19 South, Range 30 East, Lea County, New Mexico, in relation to the adjoining tracts. Exhibit B also identifies the operators of the adjoining tracts.

April 14, 2023

Date of Survey

Date

Signature

Printed Name

Well Number Property Name Drawn By Revised By STINGRAY 24 FED COM 134H Z.L. 04-26-23 REV: 4 N.R. 04-14-25 (UPDATE WELLBORE)

DIRECTION LENGTH LINE N00°03'33"E 2640.02

- = SURFACE HOLE LOCATION/ KICK OFF POINT
- = FIRST TAKE POINT/ CURVE POINT/MIDPOINT
- LAST TAKE POINT/BOTTOM HOLE LOCATION
- = SECTION CORNER LOCATED
- $\triangle$  = SECTION CORNER RE-ESTABLISHED. (Not Set on Ground.)

#### NOTE:

- Distances referenced on plat to section lines are perpendicular.
- Basis of Bearings is a Transverse Mercator Projection with a Central Meridian of W103°53'00" (NAD 83)
- Colored areas within section lines represent Federal oil & gas leases.