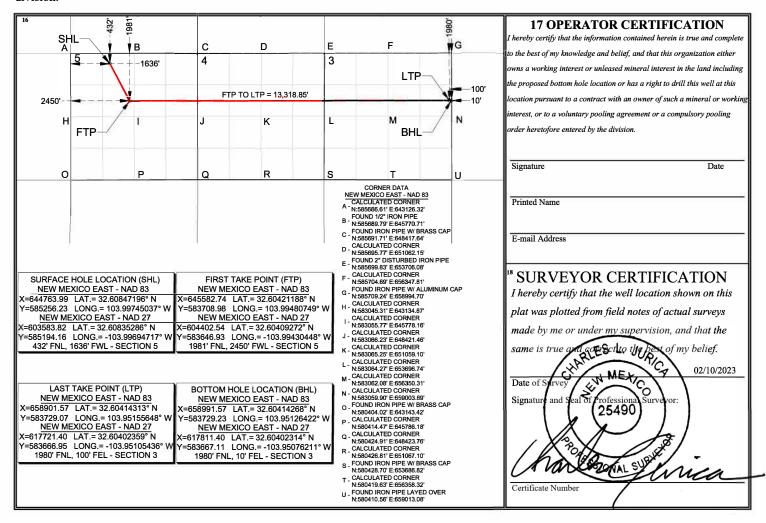

#### WELL LOCATION AND ACREAGE DEDICATION PLAT

| 1 API Number    |                          | 2 Pool Code     | 9                    |       |  |  |  |
|-----------------|--------------------------|-----------------|----------------------|-------|--|--|--|
|                 |                          | 49622           | PARKWAY; BONE SPRING |       |  |  |  |
| 4 Property Code |                          | 5 Property Name |                      |       |  |  |  |
|                 | MICHELADA 5 FED COM 122H |                 |                      |       |  |  |  |
| 7 OGRID No.     |                          | 8 Operator Name |                      |       |  |  |  |
| 371449          |                          | PERMIAN RESOUR  | CES OPERATING, LLC   | 3258' |  |  |  |

<sup>10</sup> Surface Location

|     | UL or lot no.                                                | Section | Township | Range | Lot Idn | Feet from the | North/South line | Feet from the | East/West line | County |
|-----|--------------------------------------------------------------|---------|----------|-------|---------|---------------|------------------|---------------|----------------|--------|
|     | L3                                                           | 5       | 20-S     | 30-E  | 3       | 432'          | NORTH            | 1636'         | WEST           | EDDY   |
|     | <sup>11</sup> Bottom Hole Location If Different From Surface |         |          |       |         |               |                  |               |                |        |
| - 1 | III or lot no                                                | Section | Township | Dange | Lot Idn | Foot from the | North/South line | Foot from the | Fost/Wost line | County |

| - 1 | UL or lot no.      | Section    | Township   | p Range         | Lot Idn   | Feet from the | North/South line | Feet from the | East/West line | County |
|-----|--------------------|------------|------------|-----------------|-----------|---------------|------------------|---------------|----------------|--------|
|     | Н                  | 3          | 20-S       | 30-E            |           | 1980'         | NORTH            | 10'           | EAST           | EDDY   |
| - [ | 12 Dedicated Acres | 13 Joint o | r Infill 1 | 4 Consolidation | Code 15 C | rder No.      |                  |               |                |        |
|     | 798.54             |            |            |                 |           |               |                  |               |                |        |
| - 1 |                    | 1          |            |                 |           |               |                  |               |                |        |