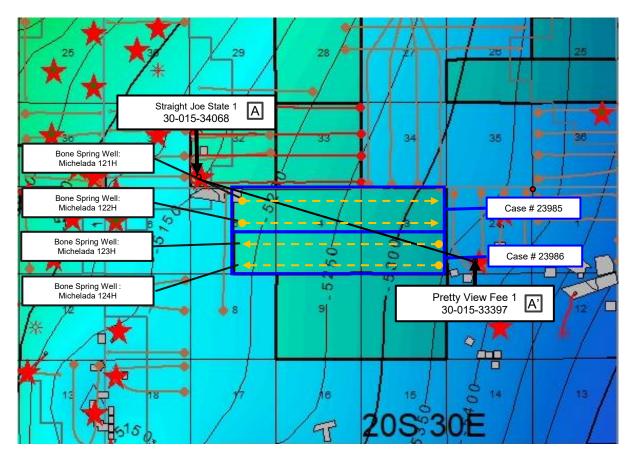

Colgate Production, LLC Case No. 23985 Exhibit A-3

| Notice Party(ies): Permian Resources (N/A) Section 32: SE/4 | Notice Party(ies): Permian Resources (N/A) Section 33: S/2 | Notice Party(ies): XTO Holdings LLC Section 34: S/2           | Notice Party(ies): Occidental Permian LP Section 35 SW/4:                                                                          |
|-------------------------------------------------------------|------------------------------------------------------------|---------------------------------------------------------------|------------------------------------------------------------------------------------------------------------------------------------|
|                                                             | Michelada N/2                                              | Unit                                                          | Notice Party(ies):<br>COG Operating, LLC<br>Concho Oil & Gas                                                                       |
| Section 5: F/2                                              | ·                                                          |                                                               | Section 2 W/2:                                                                                                                     |
| Party(ies):                                                 | <b>Notice Party(ies):</b><br>Permian Resources (N/A)       | Notice Party(ies):<br>Permian Resources (N/A)                 | Notice Party(ies): EOG Resources, Inc. Section 11 NW/4:                                                                            |
|                                                             | Permian Resources (N/A)                                    | Permian Resources (N/A)    Section 32: SE/4   Section 33: S/2 | Permian Resources (N/A)  Section 32: SE/4  Michelada N/2 Unit  Michelada S/2 Unit  Section 5: E/2  Party(ies):  Notice Party(ies): |