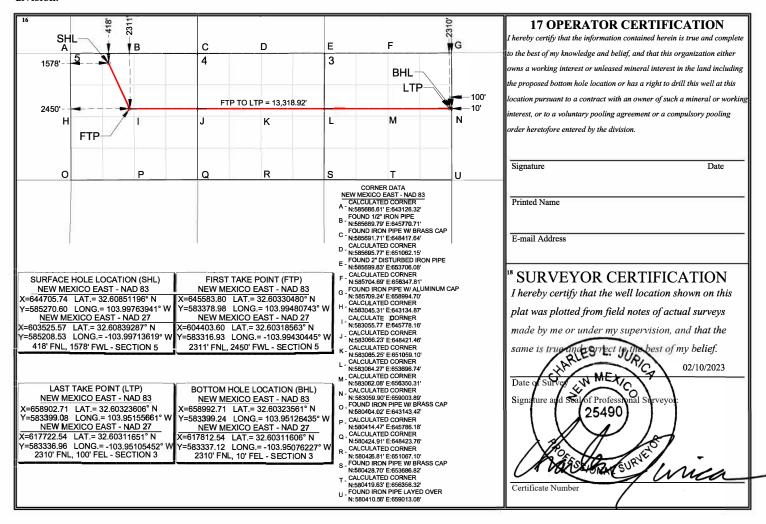

#### WELL LOCATION AND ACREAGE DEDICATION PLAT

| 1 API Number    |  | 2 Pool Code         | 3 Pool Name          |       |  |  |  |  |
|-----------------|--|---------------------|----------------------|-------|--|--|--|--|
|                 |  | 49622               | PARKWAY; BONE SPRING |       |  |  |  |  |
| 4 Property Code |  | 5 Property Name     |                      |       |  |  |  |  |
|                 |  | MICHELADA 5 FED COM |                      |       |  |  |  |  |
| 7 OGRID No.     |  | 8 Operator Name     |                      |       |  |  |  |  |
| 371449          |  | PERMIAN RESOURC     | CES OPERATING, LLC   | 3258' |  |  |  |  |

<sup>10</sup> Surface Location

|                                                                                                                     | UL or lot no.                                                | Section | Township | Range | Lot Idn | Feet from the | North/South line | Feet from the  | East/West line | County |  |
|---------------------------------------------------------------------------------------------------------------------|--------------------------------------------------------------|---------|----------|-------|---------|---------------|------------------|----------------|----------------|--------|--|
|                                                                                                                     | L3                                                           | 5       | 20-S     | 30-E  | 3       | 418'          | NORTH            | 1578'          | WEST           | EDDY   |  |
|                                                                                                                     | <sup>11</sup> Bottom Hole Location If Different From Surface |         |          |       |         |               |                  |                |                |        |  |
| UL or lot no.   Section   Township   Range   Lot Idn   Feet from the   North/South line   Feet from the   East/West |                                                              |         |          |       |         |               |                  | East/West line | County         |        |  |
|                                                                                                                     |                                                              |         | l        | l     |         | 22101         | NODELL           | 101            | EACE           | EDDY   |  |

| CL of lot no.      | Section    | Гтомпешф   | Kange           | Lot Iun   | reet nom the | North/South line | reet if oill the | East/ west line | County |
|--------------------|------------|------------|-----------------|-----------|--------------|------------------|------------------|-----------------|--------|
| Н                  | 3          | 20-S       | 30-E            |           | 2310'        | NORTH            | 10'              | EAST            | EDDY   |
| 12 Dedicated Acres | 13 Joint o | r Infill 1 | 4 Consolidation | Code 15 O | rder No.     |                  |                  |                 |        |
| 798.54             |            |            |                 |           |              |                  |                  |                 |        |