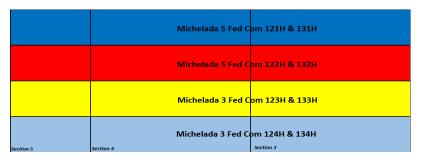

#### 1. Michelada 5 Fed Com 121H

SHL: 425' FNL & 1,607' FWL of Section 5 (or at a legal location within Lot 3, Unit C)

BHL: 660' FNL & 10' FEL of Section 3
FTP: 661' FNL & 2,450' FWL of Section 5

LTP: 660' FNL & 100' FEL of Section 3

#### 2. Michelada 5 Fed Com 122H

SHL: 432' FNL & 1,636' FWL of Section 5 (or at a legal location within Lot 3, Unit C)

BHL: 1,980' FNL & 10' FEL of Section 3 FTP: 1,981' FNL & 2,450' FWL of Section 5 LTP: 1,980' FNL & 10' FEL of Section 3

#### 5. Michelada 5 Fed Com 131H

SHL: 411' FNL & 1,549' FWL of Section 5 (or at a legal location within Lot 3, Unit C)

BHL: 990' FNL & 10' FEL of Section 3 FTP: 991' FNL & 2,450' FWL of Section 5 LTP: 990' FNL & 100' FEL of Section 3

#### 6. Michelada 5 Fed Com 132H

SHL: 418' FNL & 1,578' FWL of Section 5 (or at a legal location within Lot 3, Unit C)

BHL: 2,310' FNL & 10' FEL of Section 3 FTP: 2,311' FNL & 2,450' FWL of Section 5 LTP: 2,310' FNL & 100' FEL of Section 3