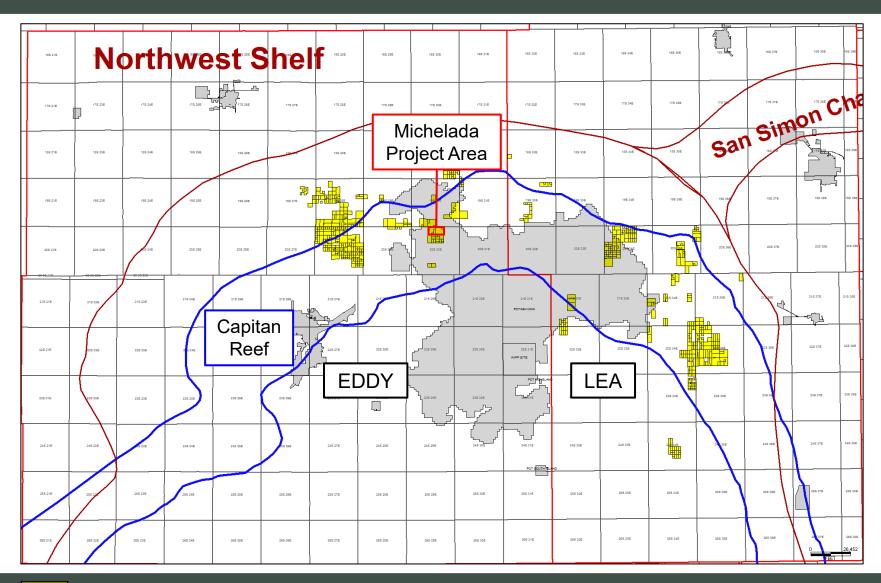

#### **APPLICATION**

Pursuant to NMSA § 70-2-17, Colgate Production, LLC ("Applicant") applies for an order pooling all uncommitted interests in the Bone Spring formation underlying a 798.54-acre, more or less, non-standard horizontal spacing unit comprised of the N/2 of irregular Sections 3 and 4, and NE/4 of irregular Section 5, Township 20, Range 30 East, Eddy County, New Mexico ("Unit"). In support of its application, Applicant states the following:

dhardy@hinklelawfirm.com

jmclean@hinklelawfirm.com

Counsel for Colgate Production, LLC and

Permian Resources Operating, LLC

Application of Colgate Production, LLC for Compulsory Pooling and Approval of Non-Standard Spacing Unit, Eddy County, New Mexico. Applicant applies for an order pooling all uncommitted interests in the Bone Spring formation underlying a 798.54-acre, more or less, nonstandard horizontal spacing unit comprised of the N/2 of irregular Sections 3 and 4, and NE/4 of irregular Section 5, Township 20, Range 30 East, Eddy County, New Mexico ("Unit"). The Unit will be dedicated to the following wells ("Wells"): Michelada 5 Fed Com 121H and Michelada 5 Fed Com 131H, which will be drilled from surface hole locations in Lot 3 (NE/4 NW/4 equivalent) of Section 5 to bottom hole locations in the NE/4 NE/4 (Unit A) of Section 3; and Michelada 5 Fed Com 122H and Michelada 5 Fed Com 132H, which will be drilled from surface hole locations in Lot 3 (NE/4 NW/4 equivalent) of Section 5 to bottom hole locations in the SE/4 NE/4 (Unit H) of Section 3. The completed interval of the Wells will be orthodox. Also to be considered will be the cost of drilling and completing the Wells and the allocation of the costs, the designation of Permian Resources Operating LLC as operator of the Wells, and a 200% charge for the risk involved in drilling and completing the Wells. Applicant also requests approval of a nonstandard spacing unit. The Wells are located approximately 21 miles northeast of Carlsbad, New Mexico.