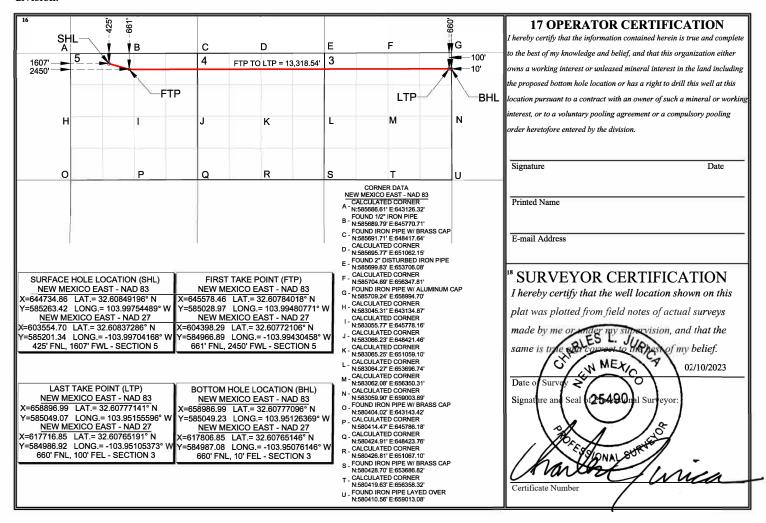

#### WELL LOCATION AND ACREAGE DEDICATION PLAT

| 1 API Number    |                     | 2 Pool Code      | 3 Pool Name          | me    |  |  |  |  |
|-----------------|---------------------|------------------|----------------------|-------|--|--|--|--|
|                 |                     | 49622            | PARKWAY; BONE SPRING |       |  |  |  |  |
| 4 Property Code | -                   | 5 Property Name  |                      |       |  |  |  |  |
|                 | MICHELADA 5 FED COM |                  |                      |       |  |  |  |  |
| 7 OGRID No.     |                     | 8 Operator Name  |                      |       |  |  |  |  |
| 371449          |                     | PERMIAN RESOURCE | CES OPERATING, LLC   | 3258' |  |  |  |  |

<sup>10</sup> Surface Location

| L3 |                                                              |   | - 1  |      | Lot Idn | Feet from the | North/South line | Feet from the | East/West line | County |
|----|--------------------------------------------------------------|---|------|------|---------|---------------|------------------|---------------|----------------|--------|
|    |                                                              | 5 | 20-S | 30-E | 3       | 425'          | NORTH            | 1607'         | WEST           | EDDY   |
| 50 | <sup>11</sup> Bottom Hole Location If Different From Surface |   |      |      |         |               |                  |               |                |        |

| - 1 | UL or lot no.      | Section    | Township   | Range           | Lot Idn   | Feet from the | North/South line | Feet from the | East/West line | County |
|-----|--------------------|------------|------------|-----------------|-----------|---------------|------------------|---------------|----------------|--------|
|     | L1                 | 3          | 20-S       | 30-E            | 1         | 660'          | NORTH            | 10'           | EAST           | EDDY   |
|     | 12 Dedicated Acres | 13 Joint o | r Infill 1 | 4 Consolidation | Code 15 C | Order No.     |                  |               |                |        |
|     | 798.54             |            |            |                 |           |               |                  |               |                |        |
|     |                    | 1          |            |                 |           |               |                  |               |                |        |