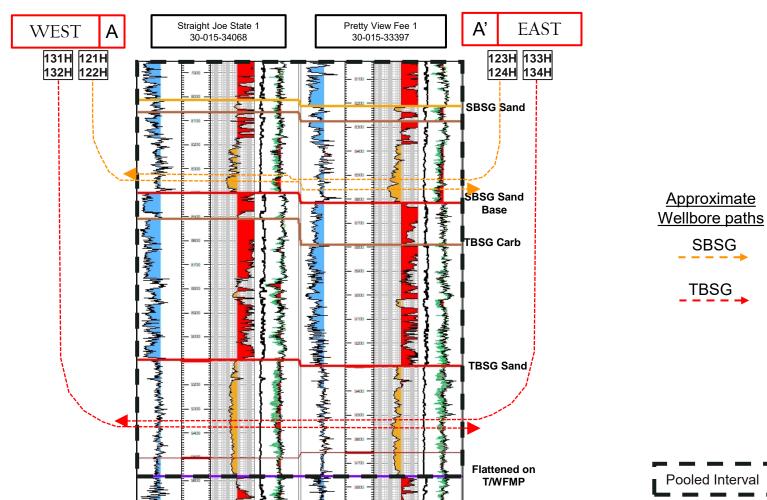

Colgate Production, LLC Case No. 23985 Exhibit A-3

| Notice Party(ies): Permian Resources (N/A) Section 32: SE/4 | Notice Party(ies): Permian Resources (N/A) Section 33: S/2 | Notice Party(ies): XTO Holdings LLC Section 34: S/2           | Notice Party(ies): Occidental Permian LP Section 35 SW/4:                                                                          |
|-------------------------------------------------------------|------------------------------------------------------------|---------------------------------------------------------------|------------------------------------------------------------------------------------------------------------------------------------|
|                                                             | Michelada N/2                                              | Unit                                                          | Notice Party(ies):<br>COG Operating, LLC<br>Concho Oil & Gas                                                                       |
| Section 5: F/2                                              | ·                                                          |                                                               | Section 2 W/2:                                                                                                                     |
| Party(ies):                                                 | <b>Notice Party(ies):</b><br>Permian Resources (N/A)       | Notice Party(ies):<br>Permian Resources (N/A)                 | Notice Party(ies): EOG Resources, Inc. Section 11 NW/4:                                                                            |
|                                                             | Permian Resources (N/A)                                    | Permian Resources (N/A)    Section 32: SE/4   Section 33: S/2 | Permian Resources (N/A)  Section 32: SE/4  Michelada N/2 Unit  Michelada S/2 Unit  Section 5: E/2  Party(ies):  Notice Party(ies): |