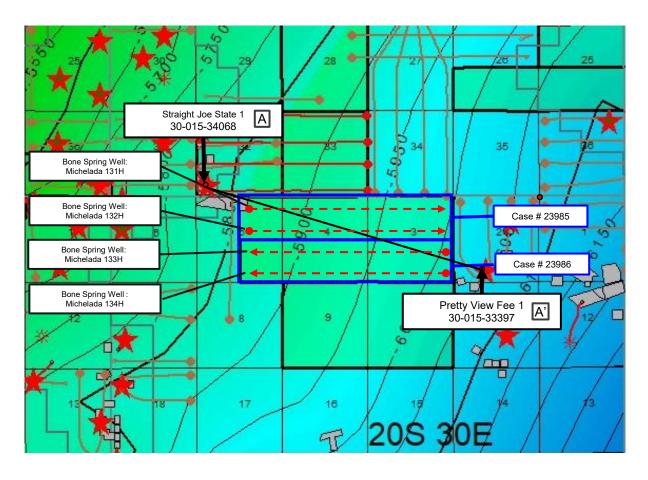

Colgate Production, LLC Case No. 23985 Exhibit A-3

| Notice Party(ies): Permian Resources (N/A) Section 32: SE/4 | Notice Party(ies): Permian Resources (N/A) Section 33: S/2 | Notice Party(ies): XTO Holdings LLC Section 34: S/2           | Notice Party(ies): Occidental Permian LP Section 35 SW/4:                                                                          |
|-------------------------------------------------------------|------------------------------------------------------------|---------------------------------------------------------------|------------------------------------------------------------------------------------------------------------------------------------|
|                                                             | Michelada N/2                                              | Unit                                                          | Notice Party(ies):<br>COG Operating, LLC<br>Concho Oil & Gas                                                                       |
| Section 5: F/2                                              | ·                                                          |                                                               | Section 2 W/2:                                                                                                                     |
| Party(ies):                                                 | <b>Notice Party(ies):</b><br>Permian Resources (N/A)       | Notice Party(ies):<br>Permian Resources (N/A)                 | Notice Party(ies): EOG Resources, Inc. Section 11 NW/4:                                                                            |
|                                                             | Permian Resources (N/A)                                    | Permian Resources (N/A)    Section 32: SE/4   Section 33: S/2 | Permian Resources (N/A)  Section 32: SE/4  Michelada N/2 Unit  Michelada S/2 Unit  Section 5: E/2  Party(ies):  Notice Party(ies): |