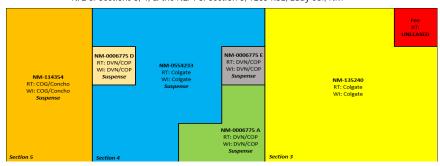

## $\underline{\text{Land Exhibit: Michelada 5 Fed Com \#121H, \#131H, \#122H, \& \#132H}} \\ \text{N/2 of Sections 3, 4, \& the NE/4 of Section 5, T20S-R3E, Eddy Co., NM}$

|                             |          | D        | ocuments S | ent      |                   |
|-----------------------------|----------|----------|------------|----------|-------------------|
| Owner                       | Pooling? | Proposal | JOA        | Com Agmt | Notes             |
| Colgate Production, LLC     | N/A      | N/A      | N/A        | N/A      |                   |
| Ellipsis U.S. Onshore       | N        | Υ        | Υ          | Υ        | Executed All docs |
| Xplor Resources, LLC        | Υ        | Υ        | Υ          | Υ        |                   |
| ConocoPhillips Company      | N        | Υ        | Υ          | Υ        | Executed All docs |
| COG Operating, LLC          | N        | Υ        | Υ          | Υ        | Executed All docs |
| Concho Oil & Gas, LLC       | N        | Υ        | Υ          | Υ        | Executed All docs |
| Geronimo Holding Coporation | N        | Υ        | Υ          | Υ        | Executed All docs |
| Julia Ann Hightower Barnett | Υ        | Υ        | Υ          | Υ        |                   |
| Osprey Oil & Gas, LLC       | Υ        | Υ        | Υ          | Υ        |                   |
| Prospector, LLC             | Υ        | Υ        | Υ          | Υ        |                   |
| Parrothead Properties, LLC  | Υ        | Υ        | Υ          | Υ        |                   |
| Big Three Energy Group, LLC | Y        | Υ        | Υ          | Υ        |                   |

| Owner                       | Section 3: Lots 2-4 NW/4NE/4 & N/2NW/4), S/2N/: |  |  |  |  |  |  |
|-----------------------------|-------------------------------------------------|--|--|--|--|--|--|
| Colgate Production, LLC     | 100.000000%                                     |  |  |  |  |  |  |
| colgate Production, Etc     | 100.000000%                                     |  |  |  |  |  |  |
|                             |                                                 |  |  |  |  |  |  |
| L                           | easehold Ownership                              |  |  |  |  |  |  |
| Owner                       | Section 3: Lot 1 (NE/4NE/4)                     |  |  |  |  |  |  |
| Ellipsis U.S. Onshore       | 88.888889%                                      |  |  |  |  |  |  |
| Xplor Resources, LLC        | 11.111111%                                      |  |  |  |  |  |  |
|                             |                                                 |  |  |  |  |  |  |
|                             |                                                 |  |  |  |  |  |  |
| L                           | easehold Ownership                              |  |  |  |  |  |  |
| Owner                       | Section 4: Lots 1-4 (N/2N/2), SW/4NE/4, SE/4NW/ |  |  |  |  |  |  |
| Colgate Production, LLC     | 100.00000%                                      |  |  |  |  |  |  |
|                             |                                                 |  |  |  |  |  |  |
| Li                          | easehold Ownership                              |  |  |  |  |  |  |
| Owner                       | Section 4: SW/4NW/4                             |  |  |  |  |  |  |
| Colgate Production, LLC     | 50.000000%                                      |  |  |  |  |  |  |
| ConocoPhillips Company      | 50.000000%                                      |  |  |  |  |  |  |
|                             |                                                 |  |  |  |  |  |  |
|                             |                                                 |  |  |  |  |  |  |
|                             | easehold Ownership                              |  |  |  |  |  |  |
| Owner                       | Section 4: SE/4NE/4                             |  |  |  |  |  |  |
| Colgate Production, LLC     | 50.000000%                                      |  |  |  |  |  |  |
| ConocoPhillips Company      | 50.000000%                                      |  |  |  |  |  |  |
|                             |                                                 |  |  |  |  |  |  |
| Le                          | easehold Ownership                              |  |  |  |  |  |  |
| Owner                       | Section 5: NE/4                                 |  |  |  |  |  |  |
| COG Operating, LLC          | 71.250000%                                      |  |  |  |  |  |  |
| Concho Oil & Gas, LLC       | 3.750000%                                       |  |  |  |  |  |  |
| Geronimo Holding Coporation | 12.000000%                                      |  |  |  |  |  |  |
| Julia Ann Hightower Barnett | 1.500000%                                       |  |  |  |  |  |  |
| Osprey Oil & Gas, LLC       | 1.500000%                                       |  |  |  |  |  |  |
| Prospector, LLC             | 7.000000%                                       |  |  |  |  |  |  |
| Parrothead Properties, LLC  | 1.500000%                                       |  |  |  |  |  |  |
| Big Three Energy Group, LLC | 1 500000%                                       |  |  |  |  |  |  |

| Unit Capitulation           |             |
|-----------------------------|-------------|
| Owner                       | WI          |
| Colgate Production, LLC     | 69.966439%  |
| Ellipsis U.S. Onshore       | 4.484852%   |
| XpIor Resources, LLC        | 0.560606%   |
| ConocoPhillips Company      | 5.009142%   |
| COG Operating, LLC          | 14.235010%  |
| Concho Oil & Gas, LLC       | 0.749211%   |
| Geronimo Holding Coporation | 2.397475%   |
| Julia Ann Hightower Barnett | 0.299684%   |
| Osprey Oil & Gas, LLC       | 0.299684%   |
| Prospector, LLC             | 1.398527%   |
| Parrothead Properties, LLC  | 0.299684%   |
| Big Three Energy Group, LLC | 0.299684%   |
| TOTAL                       | 100.000000% |

Colgate Production, LLC Case No. 23985 Exhibit A-3

| Notice Party(ies): Permian Resources (N/A) Section 32: SE/4 | Notice Party(ies): Permian Resources (N/A) Section 33: S/2 | Notice Party(ies): XTO Holdings LLC Section 34: S/2           | Notice Party(ies): Occidental Permian LP Section 35 SW/4:                                                                          |
|-------------------------------------------------------------|------------------------------------------------------------|---------------------------------------------------------------|------------------------------------------------------------------------------------------------------------------------------------|
|                                                             | Michelada N/2                                              | Unit                                                          | Notice Party(ies):<br>COG Operating, LLC<br>Concho Oil & Gas                                                                       |
| Section 5: F/2                                              | ·                                                          |                                                               | Section 2 W/2:                                                                                                                     |
| Party(ies):                                                 | <b>Notice Party(ies):</b><br>Permian Resources (N/A)       | Notice Party(ies):<br>Permian Resources (N/A)                 | Notice Party(ies): EOG Resources, Inc. Section 11 NW/4:                                                                            |
|                                                             | Permian Resources (N/A)                                    | Permian Resources (N/A)    Section 32: SE/4   Section 33: S/2 | Permian Resources (N/A)  Section 32: SE/4  Michelada N/2 Unit  Michelada S/2 Unit  Section 5: E/2  Party(ies):  Notice Party(ies): |