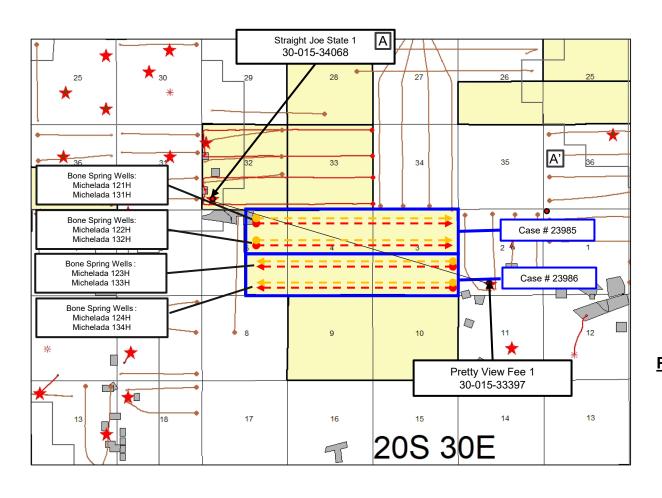

#### 1. Michelada 5 Fed Com 121H

SHL: 425' FNL & 1,607' FWL of Section 5 (or at a legal location within Lot 3, Unit C)

BHL: 660' FNL & 10' FEL of Section 3
FTP: 661' FNL & 2,450' FWL of Section 5

LTP: 660' FNL & 100' FEL of Section 3

#### 2. Michelada 5 Fed Com 122H

SHL: 432' FNL & 1,636' FWL of Section 5 (or at a legal location within Lot 3, Unit C)

BHL: 1,980' FNL & 10' FEL of Section 3 FTP: 1,981' FNL & 2,450' FWL of Section 5 LTP: 1,980' FNL & 10' FEL of Section 3

#### 5. Michelada 5 Fed Com 131H

SHL: 411' FNL & 1,549' FWL of Section 5 (or at a legal location within Lot 3, Unit C)

BHL: 990' FNL & 10' FEL of Section 3 FTP: 991' FNL & 2,450' FWL of Section 5 LTP: 990' FNL & 100' FEL of Section 3

#### 6. Michelada 5 Fed Com 132H

SHL: 418' FNL & 1,578' FWL of Section 5 (or at a legal location within Lot 3, Unit C)

BHL: 2,310' FNL & 10' FEL of Section 3 FTP: 2,311' FNL & 2,450' FWL of Section 5 LTP: 2,310' FNL & 100' FEL of Section 3