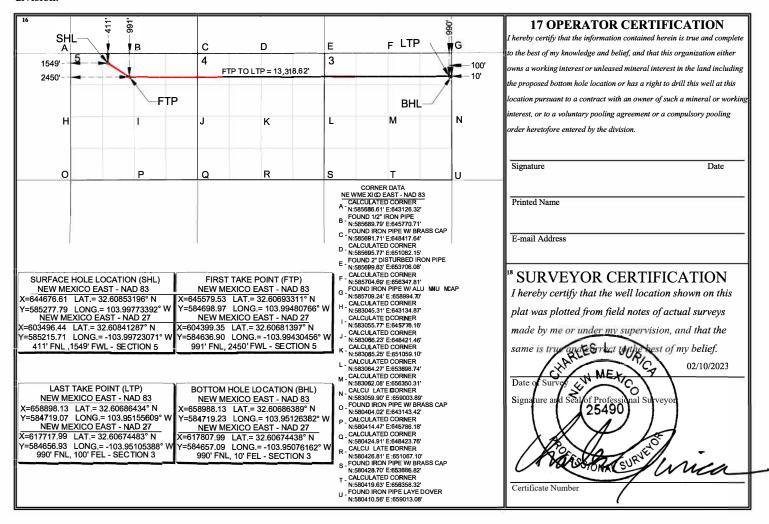

#### WELL LOCATION AND ACREAGE DEDICATION PLAT

| 1 API Number    |   | 2 Pool Code   | 3 Pool Name |  |  |
|-----------------|---|---------------|-------------|--|--|
|                 |   | 49622         | +           |  |  |
| 4 Property Code | - | 6 Well Number |             |  |  |
|                 |   | 131H          |             |  |  |
| 7 OGRID No.     |   | 8 O           | 9 Elevation |  |  |
| 371449          |   | 3258'         |             |  |  |

#### <sup>10</sup> Surface Location

| UL or lot no.                                    | Section | Township | Range | Lot Idn | Feet from the | North/South line | Feet from the | East/West line | County | ı |
|--------------------------------------------------|---------|----------|-------|---------|---------------|------------------|---------------|----------------|--------|---|
| L3                                               | 5       | 20-S     | 30-E  | 3       | 411'          | NORTH            | 1549'         | WEST           | EDDY   |   |
| I Dottom Hole I coation If Different From Cymfoe |         |          |       |         |               |                  |               |                | •      |   |

#### Bottom Hole Location If Different From Surface

| UL or lot no.     | Section       | Township      | Range         | Lot Idn   | Feet from the | North/South line | Feet from the | East/West line | County |
|-------------------|---------------|---------------|---------------|-----------|---------------|------------------|---------------|----------------|--------|
| L1                | 3             | 20-S          | 30-E          | 1         | 990'          | NORTH            | 10'           | EAST           | EDDY   |
| 12 Dedicated Acre | es 13 Joint o | r Infill 14 ( | Consolidation | Code 15 O | rder No.      |                  |               |                |        |
| 798.54            |               |               |               |           |               |                  |               |                |        |