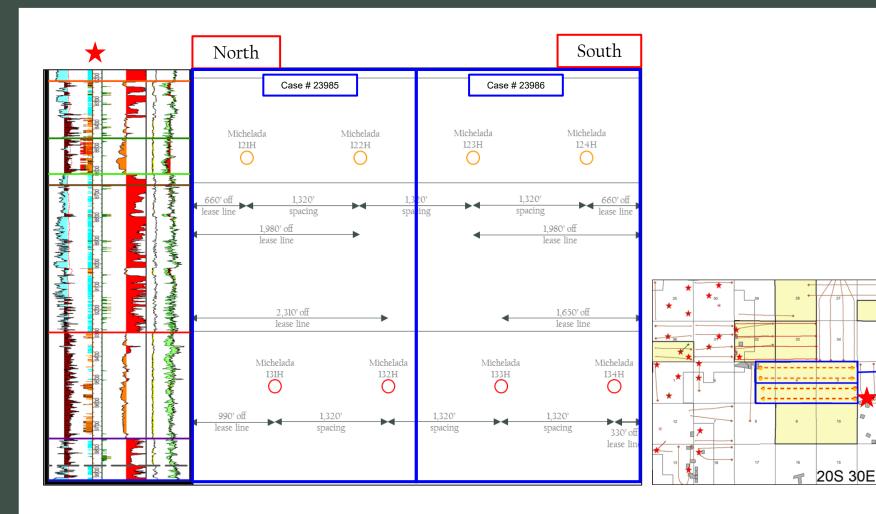

#### ALL INFORMATION IN THE APPLICATION MUST BE SUPPORTED BY SIGNED AFFIDAVITS

| Case: 23985                                                         | APPLICANT'S RESPONSE                                                                                                              |
|---------------------------------------------------------------------|-----------------------------------------------------------------------------------------------------------------------------------|
| Date                                                                | January 4, 2024                                                                                                                   |
| Applicant                                                           | Colgate Production, LLC                                                                                                           |
| Designated Operator & OGRID (affiliation if applicable)             | OGRID No. 372165 (Permian Resources Operating, LLC)                                                                               |
|                                                                     |                                                                                                                                   |
| Applicant's Counsel: Case Title:                                    | Application of Colgate Production, LLC for Compulsory Booling and                                                                 |
|                                                                     | Application of Colgate Production, LLC for Compulsory Pooling and Approval of Non-Standard Spacing Unit, Eddy County, New Mexico. |
| Entries of Appearance/Intervenors:                                  | None.                                                                                                                             |
| Well Family                                                         | Michelada                                                                                                                         |
| Formation/Pool                                                      |                                                                                                                                   |
| Formation Name(s) or Vertical Extent:                               | Bone Spring Formation                                                                                                             |
| Primary Product (Oil or Gas):                                       | Oil                                                                                                                               |
| Pooling this vertical extent:                                       | Bone Spring Formation                                                                                                             |
| Pool Name and Pool Code:                                            | Parkway; Bone Spring Pool (Code 49622)                                                                                            |
| Well Location Setback Rules:                                        | Statewide                                                                                                                         |
| Spacing Unit                                                        |                                                                                                                                   |
| Type (Horizontal/Vertical)                                          | Horizontal                                                                                                                        |
| Size (Acres)                                                        | 798.54 acres                                                                                                                      |
| Building Blocks:                                                    | quarter-quarter                                                                                                                   |
| Orientation:                                                        | West to East                                                                                                                      |
| Description: TRS/County                                             | N/2 of irregular Sections 3 and 4, and NE/4 of irregular<br>Section 5, Township 20 South, Range 30 East, Eddy County              |
| Standard Horizontal Well Spacing Unit (Y/N), If No, describe and is | No. Approval of a non-standard horizontal spacing                                                                                 |
| approval of non-standard unit requested in this application?        | unit is requested in this application.                                                                                            |
| Other Situations                                                    |                                                                                                                                   |
| Depth Severance: Y/N. If yes, description                           | N/A                                                                                                                               |
| Proximity Tracts: If yes, description                               | N/A                                                                                                                               |
| Proximity Defining Well: if yes, description                        | N/A                                                                                                                               |
| Applicant's Ownership in Each Tract                                 | Exhibit A-3                                                                                                                       |
| Well(s)                                                             |                                                                                                                                   |
| Name & API (if assigned), surface and bottom hole location,         | Add wells as needed                                                                                                               |
| footages, completion target, orientation, completion status         |                                                                                                                                   |
| (standard or non-standard) Well #1                                  | Michelada 5 Fed Com 132H (API #)                                                                                                  |
| Men #1                                                              | 418' FNL & 1578' FWL (Lot 3), Section 5, T20S, R30E                                                                               |
|                                                                     | 2310' FNL & 10' FEL (Unit H), Section 3, T205, R30E                                                                               |
|                                                                     | Completion Target: Bone Spring (Approx. 9,410' TVD)                                                                               |
| Well #2                                                             | Michelada 5 Fed Com 122H (API #)                                                                                                  |
|                                                                     | 432' FNL & 1636' FWL (Lot 3), Section 5, T20S, R30E                                                                               |
|                                                                     | 1980' FNL & 10' FEL (Unit H), Section 3, T20S, R30E                                                                               |
| Released to Imaging: 1/3/2024 3:54:51 PM                            | Completion Target: Bone Spring (Approx. 8,142' TVD)                                                                               |

| Pagained by OCD: 1/2/2024 2:50:20 PM                                                                                                                                                              | Page 5 of 125                                                                                                                                                                              |
|---------------------------------------------------------------------------------------------------------------------------------------------------------------------------------------------------|--------------------------------------------------------------------------------------------------------------------------------------------------------------------------------------------|
| Received by OCD: 1/3/2024 2:50:28 PM Well #3                                                                                                                                                      | Michelada 5 Fed Com 121H (API #) 425' FNL & 1607' FWL (Lot 3), Section 5, T20S, R30E 660' FNL & 10' FEL (Lot 1), Section 3, T20S, R30E Completion Target: Bone Spring (Approx. 8,142' TVD) |
| Well #4                                                                                                                                                                                           | Michelada 5 Fed Com 131H (API #) 411' FNL & 1549' FWL (Lot 3), Section 5, T20S, R30E 990' FNL & 10' FEL (Lot 1), Section 3, T20S, R30E Completion Target: Bone Spring (Approx. 9,410' TVD) |
| Horizontal Well First and Last Take Points                                                                                                                                                        | Exhibit A-2                                                                                                                                                                                |
| Completion Target (Formation, TVD and MD)                                                                                                                                                         | Exhibit A-5                                                                                                                                                                                |
| AFE Capex and Operating Costs                                                                                                                                                                     |                                                                                                                                                                                            |
| Drilling Supervision/Month \$                                                                                                                                                                     | \$10,000.00                                                                                                                                                                                |
| Production Supervision/Month \$                                                                                                                                                                   | \$1,000.00                                                                                                                                                                                 |
| Justification for Supervision Costs                                                                                                                                                               | Exhibit A                                                                                                                                                                                  |
| Requested Risk Charge                                                                                                                                                                             | 200%                                                                                                                                                                                       |
| Notice of Hearing                                                                                                                                                                                 |                                                                                                                                                                                            |
| Proposed Notice of Hearing                                                                                                                                                                        | Exhibit A-1                                                                                                                                                                                |
| Proof of Mailed Notice of Hearing (20 days before hearing)                                                                                                                                        | Exhibit C- through Exhibit C-7                                                                                                                                                             |
| Proof of Published Notice of Hearing (10 days before hearing)                                                                                                                                     | Exhibit C-8                                                                                                                                                                                |
| Ownership Determination                                                                                                                                                                           |                                                                                                                                                                                            |
| Land Ownership Schematic of the Spacing Unit                                                                                                                                                      | Exhibit A-3                                                                                                                                                                                |
| Tract List (including lease numbers and owners)  If approval of Non-Standard Spacing Unit is requested, Tract List (including lease numbers and owners) of Tracts subject to notice requirements. | Exhibit A-3  Exhibit A-4                                                                                                                                                                   |
| Pooled Parties (including ownership type)                                                                                                                                                         | Exhibit A-3                                                                                                                                                                                |
| Unlocatable Parties to be Pooled                                                                                                                                                                  | N/A                                                                                                                                                                                        |
| Ownership Depth Severance (including percentage above & below)                                                                                                                                    | N/A                                                                                                                                                                                        |
| Joinder                                                                                                                                                                                           |                                                                                                                                                                                            |
| Sample Copy of Proposal Letter                                                                                                                                                                    | Exhibit A-5                                                                                                                                                                                |
| List of Interest Owners (ie Exhibit A of JOA)                                                                                                                                                     | Exhibit A-3                                                                                                                                                                                |
| Chronology of Contact with Non-Joined Working Interests                                                                                                                                           | Exhibit A-6                                                                                                                                                                                |
| Overhead Rates In Proposal Letter                                                                                                                                                                 | Exhibit A-5                                                                                                                                                                                |
| Cost Estimate to Drill and Complete                                                                                                                                                               |                                                                                                                                                                                            |
|                                                                                                                                                                                                   | Exhibit A-5                                                                                                                                                                                |
| Cost Estimate to Equip Well                                                                                                                                                                       | Exhibit A-5 Exhibit A-5                                                                                                                                                                    |
| Cost Estimate to Equip Well  Cost Estimate for Production Facilities                                                                                                                              |                                                                                                                                                                                            |
| 1 1                                                                                                                                                                                               | Exhibit A-5                                                                                                                                                                                |
| Cost Estimate for Production Facilities                                                                                                                                                           | Exhibit A-5                                                                                                                                                                                |
| Cost Estimate for Production Facilities  Geology                                                                                                                                                  | Exhibit A-5 Exhibit A-5                                                                                                                                                                    |
| Cost Estimate for Production Facilities  Geology  Summary (including special considerations)                                                                                                      | Exhibit A-5 Exhibit A-5 Exhibit B                                                                                                                                                          |
| Cost Estimate for Production Facilities  Geology  Summary (including special considerations)  Spacing Unit Schematic                                                                              | Exhibit A-5 Exhibit A-5 Exhibit B Exhibit B-1                                                                                                                                              |