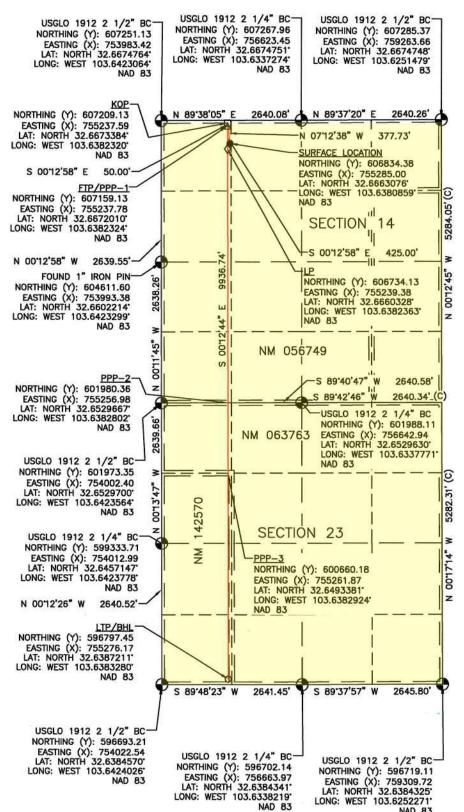

[Signature Page Follows]

September 29, 2004

Date

Tiffany Sarantinos

| <u>C</u> -                     | -102                                                                                                                                                                                                                                                                              |                              |                                           | En                  | ergy,    | Minerals                                                            | & Natu                       | ral Re     | Resources Department                                                                     |                                              |                   |                | evised July 9, 2024 |                                             |
|--------------------------------|-----------------------------------------------------------------------------------------------------------------------------------------------------------------------------------------------------------------------------------------------------------------------------------|------------------------------|-------------------------------------------|---------------------|----------|---------------------------------------------------------------------|------------------------------|------------|------------------------------------------------------------------------------------------|----------------------------------------------|-------------------|----------------|---------------------|---------------------------------------------|
| Sub                            | mit Electi                                                                                                                                                                                                                                                                        | ronically                    |                                           |                     |          | OIL CO                                                              | NSERV                        | ATION      | DIVISION                                                                                 |                                              |                   |                | X  Ini              | itial Submittal                             |
| Via OCD Permitting             |                                                                                                                                                                                                                                                                                   |                              |                                           |                     |          |                                                                     |                              |            |                                                                                          |                                              | Submittal         |                | nended Report       |                                             |
|                                |                                                                                                                                                                                                                                                                                   |                              |                                           |                     |          |                                                                     |                              |            |                                                                                          |                                              | Туре:             | 75-25-5        | Drilled             |                                             |
| WELL LOCATION                  |                                                                                                                                                                                                                                                                                   |                              |                                           |                     |          |                                                                     |                              |            | INFORMATION                                                                              | ľ                                            |                   |                |                     | Effection of the control                    |
| API N                          | umber                                                                                                                                                                                                                                                                             |                              |                                           | Pool (              |          | 27230                                                               |                              |            | Pool Name                                                                                |                                              | Spri              | ng, East       |                     |                                             |
| Prope                          | rty Code                                                                                                                                                                                                                                                                          |                              |                                           | Prope               | rty Na   |                                                                     | SVBBH                        | IDE        | FEDERAL C                                                                                |                                              | ~ [               | ang, zust      | Well 1              | Number<br>301H                              |
| OGRID                          | No.<br>330396                                                                                                                                                                                                                                                                     |                              |                                           | Opera               | tor Na   | me                                                                  | SPORTS TO SELECT             | er recenos | ERATING, L                                                                               |                                              |                   |                | Groun               | d Level Elevation                           |
| -                              |                                                                                                                                                                                                                                                                                   | ☐ State ☐                    | Fee 🔲 T                                   | ribal [             | Feder    | al                                                                  | AVAIN                        |            | Mineral Owner:                                                                           |                                              | ее 🔲 Т            | ribal 🗌 Federa | l                   | 3692.2                                      |
|                                |                                                                                                                                                                                                                                                                                   |                              |                                           |                     |          |                                                                     | Surf                         | ace I      | ocation                                                                                  |                                              |                   |                |                     |                                             |
| UL                             | Section                                                                                                                                                                                                                                                                           | Township                     | Range                                     | Lot                 | Ft.      | from N/S                                                            | Ft. from                     |            | Latitud                                                                                  | e                                            |                   | Longitude      |                     | County                                      |
| D                              | 14                                                                                                                                                                                                                                                                                | 19 S                         | 33 E                                      |                     | 42       | 5 FNL                                                               | 1280                         | FWL        | 32.66630                                                                                 | 75° N                                        | 103               | .6381508       | W                   | LEÁ                                         |
|                                |                                                                                                                                                                                                                                                                                   |                              |                                           |                     |          |                                                                     | Bottom                       | Hole       | Location                                                                                 |                                              |                   |                |                     |                                             |
| UL                             | Section                                                                                                                                                                                                                                                                           | Township                     | Range                                     | Lot                 |          | from N/S                                                            | Ft. from                     | 79         | Latitud                                                                                  |                                              |                   | Longitude      |                     | County                                      |
| M                              | 23                                                                                                                                                                                                                                                                                | 19 S                         | 33 E                                      |                     | 10       | 0 FSL                                                               | 330 F                        | FWL        | 32.63872                                                                                 | 91° N                                        | 103               | .6413296       | ° W                 | LEA                                         |
| Dedica                         | ted Acres                                                                                                                                                                                                                                                                         | è .                          |                                           |                     | T        | Infill or Def                                                       | ining Well                   | Defini     | ing Well API                                                                             | Overlappi                                    | ng Spa            | cing Unit (Y/N | Co                  | onsolidation Code                           |
|                                | 1280                                                                                                                                                                                                                                                                              |                              |                                           |                     |          |                                                                     |                              |            |                                                                                          |                                              |                   |                |                     |                                             |
| Order                          | Numbers.                                                                                                                                                                                                                                                                          | 2                            |                                           |                     |          |                                                                     |                              |            | Well setbacks are                                                                        | under Com                                    | mon 0             | wnership: 🔲 Y  | es [                | □ No                                        |
|                                |                                                                                                                                                                                                                                                                                   |                              |                                           |                     |          |                                                                     |                              |            | int (KOP)                                                                                |                                              |                   |                |                     | ¥                                           |
| υ <sub>L</sub>                 | Section<br>14                                                                                                                                                                                                                                                                     | Township<br>19 S             | Range<br>33 E                             | Lot                 |          | from N/S                                                            | Ft. from                     |            |                                                                                          |                                              |                   |                |                     | County<br>LEA                               |
|                                |                                                                                                                                                                                                                                                                                   | 30 0                         |                                           |                     |          |                                                                     |                              | n eyes     | oint (FTP)                                                                               |                                              |                   | .0412040       | **                  |                                             |
| UL                             | Section                                                                                                                                                                                                                                                                           | Township                     | Range                                     | Lot                 | Ft.      | from N/S                                                            | Ft. from                     |            | Latitude                                                                                 | e                                            |                   | Longitude      |                     | County                                      |
| D                              | 14                                                                                                                                                                                                                                                                                | 19 S                         | 33 E                                      |                     | 10       | 0 FNL                                                               | 330 F                        | -WL        | _ 32.66720I4° N   103.64                                                                 |                                              |                   | .6412350       | ° W                 | LEA                                         |
|                                |                                                                                                                                                                                                                                                                                   |                              |                                           |                     |          |                                                                     | Last Ta                      | ke P       | oint (LTP)                                                                               |                                              |                   |                |                     |                                             |
| UL                             | Section                                                                                                                                                                                                                                                                           | Township                     | Range                                     | Lot                 | 400000   | from N/S                                                            | Ft. from                     |            | 54                                                                                       |                                              |                   | Longitude      |                     | County                                      |
| М                              | 23                                                                                                                                                                                                                                                                                | 19 S                         | 33 E                                      |                     | 10       | 0 FSL                                                               | 330 F                        | -WL        | 32.63872                                                                                 | 91° N                                        | 103               | 6413296        | ° W                 | LEA                                         |
| Unitize                        | ed Area or                                                                                                                                                                                                                                                                        | Area of U                    | Jniform I                                 | nterest             |          | Spacing II                                                          | nit Type [                   | Horizo     | ontal 🗌 Vertical                                                                         |                                              |                   | Ground Fl      | oor Ele             | evation:                                    |
|                                |                                                                                                                                                                                                                                                                                   |                              |                                           |                     |          | opuoing o                                                           | ш. туро Е                    | I HOLLE    | ///                                                                                      |                                              |                   |                | 50.51 000           |                                             |
|                                |                                                                                                                                                                                                                                                                                   |                              |                                           |                     |          |                                                                     |                              |            |                                                                                          |                                              |                   |                |                     |                                             |
| I hereby<br>my kno<br>organiza | y certify the<br>wledge and<br>ation either                                                                                                                                                                                                                                       | belief, and,<br>owns a wor   | nation cont<br>if the well<br>king intere | is verticest or unl | eal or d | rue and comp<br>irectional well<br>tineral interes<br>to drill this | , that this<br>t in the land | st of I    | SURVEYOR CER<br>hereby certify that a<br>ctual surveys made of<br>correct to the best of | the well local<br>by me or und<br>my belief. | ion sho<br>ler my |                |                     | ted from field notes of<br>same is true and |
| location<br>interest,          | pursuant to                                                                                                                                                                                                                                                                       | o a contract<br>luntary pool | with an o                                 | wner of             | a worki  | ng interest or                                                      | unleased mis                 |            |                                                                                          | 20411                                        | NI                | METICO CT      | \                   |                                             |
|                                | interest, or to a voluntary pooling agreement or a compulsory pooling order heretofore entered by the division.                                                                                                                                                                   |                              |                                           |                     |          |                                                                     |                              |            |                                                                                          | 1 4 4                                        |                   | 100            |                     |                                             |
| consent                        | If this well is a horizontal well, I further certify that this organization has received the consent of at least one lessee or owner of a working interest or unleased mineral interest in each tract (in the target pool or formation) in which any part of the well's completed |                              |                                           |                     |          |                                                                     |                              | terest     |                                                                                          | PR \                                         | (14               | IAL SUPERIN    |                     |                                             |
|                                |                                                                                                                                                                                                                                                                                   |                              |                                           |                     |          | order from the                                                      |                              | yeted      |                                                                                          | 1 Still                                      | 1                 | 1              |                     |                                             |
|                                | -                                                                                                                                                                                                                                                                                 |                              | -                                         |                     | Q,       | 24/2024                                                             |                              |            |                                                                                          | 1                                            | 2101              | IAL SU         |                     |                                             |
| Signat                         | ture                                                                                                                                                                                                                                                                              | · (1)                        |                                           |                     | <i>)</i> | 2 1, 202 <del>1</del>                                               |                              | _          | Signature and Seal                                                                       |                                              |                   |                |                     | _                                           |
| Dul-1                          | M<br>ed Name                                                                                                                                                                                                                                                                      | eghan 7                      | wele                                      |                     |          |                                                                     |                              |            | 4                                                                                        | NA                                           | 2                 | na Vo          |                     |                                             |
| rinte                          | VIII. 18000000000000000000000000000000000000                                                                                                                                                                                                                                      | ele@on                       | ıtlook a                                  | com                 |          |                                                                     |                              |            | Certificate Number                                                                       | /                                            | e of Su           |                | 4/                  | 14/2.24                                     |
| E-ma                           | mtwele@outlook.com  E-mail Address                                                                                                                                                                                                                                                |                              |                                           |                     |          |                                                                     |                              |            | 173/1                                                                                    | 5                                            | 5/07/             | /24            | 1/0                 | 11247                                       |

NOTE: BEARINGS AND DISTANCES

#### ACREAGE DEDICATION PLATS

This grid represents a standard section. You may superimpose a non-standard section, or larger area, over this grid. Operators must outline the dedicated acreage in a red box, clearly show the well surface location and bottom hole location, if it is directionally drilled, with dimensions from the section lines in the cardinal directions. If this is a horizontal wellbore show on this plat the location of the First Take Point and Last Take Point, and the point within the Completed interval (other than the First Take Point or Last Take Point) that is closest to any outer boundary of the tract.

Surveyors shall use the latest United States government survey or dependent resurvey. Well locations will be in reference to the New Mexico Principal Meridian. If the land is not surveyed, contact the OCD Engineering Bureau. Independent subdivision surveys will not be acceptable.

PLAT REVISED: 9/19/24

#### LEGEND:

SURFACE LOCATION (SHL)

□ = KICK OFF POINT (KOP)

 $\Delta = FTP/PPP-1$ 

♦ = LANDING POINT (LP)

O = LTP/BHL

= FOUND MONUMENT

(C) = CALCULATED

|           | FOOTAGES  |           |
|-----------|-----------|-----------|
| SHL       | 425' FNL  | 1280' FWL |
| KOP       | 50' FNL   | 330' FWL  |
| FTP/PPP-1 | 100' FNL  | 330' FWL  |
| PPP-2     | 0' FNL    | 330' FWL  |
| PPP-3     | 1320' FNL | 330' FWL  |
| LP        | 525' FNL  | 330' FWL  |
| LTP/BHL   | 100' FSL  | 330' FWL  |