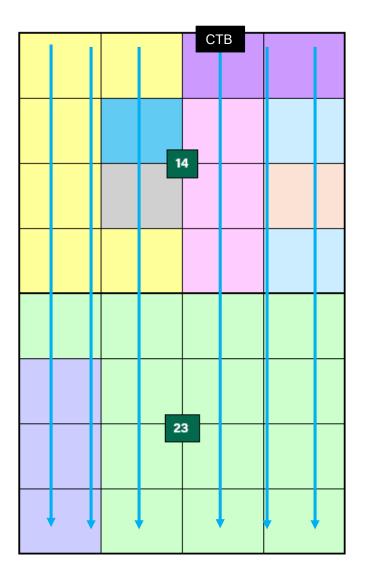

### **APPLICATION**

Avant Operating, LLC ("Avant"), OGRID Number 330396, through its undersigned attorneys, hereby files this application with the Oil Conservation Division ("Division") pursuant to the provisions of NMSA 1978, § 70-2-17, for an order (1) approving a non-standard unit, and (2) pooling all uncommitted mineral interests within a non-standard 1280-acre, more or less, Bone Spring horizontal spacing unit comprised of Sections 14 and 23, Township 19 South, Range 33 East, N.M.P.M., Lea County, New Mexico. In support of this application, Avant states as follows:

- 1. Avant has an interest in the subject lands and has a right to drill and operate a well thereon.
- 2. Avant seeks approval of the 1280-acre non-standard spacing as approval of this application will allow Avant to efficiently locate surface facilities, reduce surface disturbance, consolidate roads, tanks, and pipelines, and promote effective well spacing, which is consistent with Division rules. *See, e.g.*, Rule 19.15.16.7(P) NMAC; Rule 19.15.16.15(B)(8) NMAC; Rule 19.15.16.15(C)(7)(NMAC).
- 3. Avant seeks to dedicate all of Sections 14 and 23, Township 19 South, Range 33 East, N.M.P.M., Lea County, New Mexico to the following wells:
  - a. Sapphire 14 Federal Com #301H, Sapphire 14 Federal Com #302H,
     Sapphire 14 Federal Com #501H, Sapphire 14 Federal Com #502H,
     Sapphire 14 Federal Com #601H, and Sapphire 14 Federal Com #602H

wells with proposed surface hole locations in the NW/4 NW/4 (Unit D) of Section 14 and proposed bottom hole locations in the SW/4 SW/4 (Unit M) of Section 23;

- b. Sapphire 14 Federal Com #303H and Sapphire 14 Federal Com #603H wells with proposed first take points in the NE/4 NW/4 (Unit C) of Section 14 and proposed last take points in the SE/4 SW/4 (Unit N) of Section 23;
- c. **Sapphire 14 Federal Com #513H** well with a proposed surface hole location in the NW/4 NW/4 (Unit D) of Section 14 and a proposed bottom hole location in the SE/4 SW/4 (Unit N) of Section 23;
- d. Sapphire 14 Federal Com #304H, and Sapphire 14 Federal Com #604H wells with proposed surface hole locations in the NE/4 NE/4 (Unit A) of Section 14 and proposed bottom hole locations in the SW/4 SE/4 (Unit O) of Section 23;
- e. **Sapphire 14 Federal Com #514H** well with a proposed surface hole location in the NW/4 NE/4 (Unit B) of Section 14 and a proposed bottom hole location in the SW/4 SE/4 (Unit O) of Section 23;
- f. Sapphire 14 Federal Com #505H, and Sapphire 14 Federal Com #506H wells with proposed surface hole locations in the NW/4 NE/4 (Unit B) of Section 14 and proposed bottom hole locations in the SE/4 SE/4 (Unit P) of Section 23; and
- g. Sapphire 14 Federal Com #305H, Sapphire 14 Federal Com #306H, Sapphire 14 Federal Com #605H, and Sapphire 14 Federal Com #606H wells with proposed surface hole locations in the NE/4 NE/4 (Unit A) of Section 14 and proposed bottom hole locations in the SE/4 SE/4 (Unit P) of Section 23.

- 4. The wells will be horizontally drilled, and the producing areas for the wells are expected to be orthodox.
- 5. The pool and pool code for Sections 14 and 23 is the Gem; Bone Spring, East Pool (Code 27230), which is an oil pool.
- 6. Avant sought, but has been unable to obtain, a voluntary agreement from all interest owners in the Bone Spring formation underlying the proposed spacing unit to participate in the drilling of the wells or to otherwise commit their interests to the wells.
- 7. The pooling of all interests in the Bone Spring formation underlying the proposed unit will prevent the drilling of unnecessary wells, prevent waste and protect correlative rights.