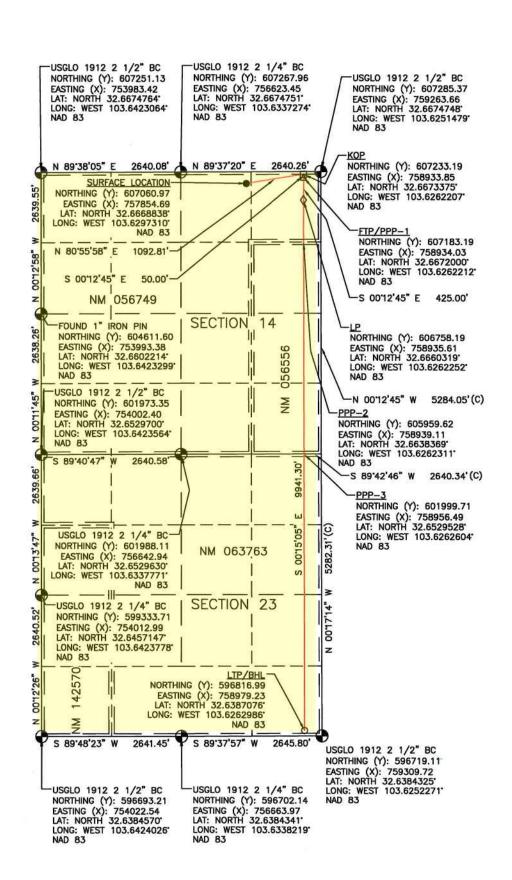

NOTE: BEARINGS AND DISTANCES

#### ACREAGE DEDICATION PLATS

This grid represents a standard section. You may superimpose a non-standard section, or larger area, over this grid. Operators must outline the dedicated acreage in a red box, clearly show the well surface location and bottom hole location, if it is directionally drilled, with dimensions from the section lines in the cardinal directions. If this is a horizontal wellbore show on this plat the location of the First Take Point and Last Take Point, and the point within the Completed interval (other than the First Take Point or Last Take Point) that is closest to any outer boundary of the tract.

Surveyors shall use the latest United States government survey or dependent resurvey. Well locations will be in reference to the New Mexico Principal Meridian. If the land is not surveyed, contact the OCD Engineering Bureau. Independent subdivision surveys will not be acceptable.

PLAT REVISED: 9/19/24

#### LEGEND:

SURFACE LOCATION (SHL)

□ = KICK OFF POINT (KOP)

 $\Delta = FTP/PPP-1$ 

♦ = LANDING POINT (LP)

O = LTP/BHL

= FOUND MONUMENT

(C) = CALCULATED

|           | FOOTAGES  |           |
|-----------|-----------|-----------|
| SHL       | 425' FNL  | 1280' FWL |
| KOP       | 50' FNL   | 330' FWL  |
| FTP/PPP-1 | 100' FNL  | 330' FWL  |
| PPP-2     | 0' FNL    | 330' FWL  |
| PPP-3     | 1320' FNL | 330' FWL  |
| LP        | 525' FNL  | 330' FWL  |
| LTP/BHL   | 100' FSL  | 330' FWL  |