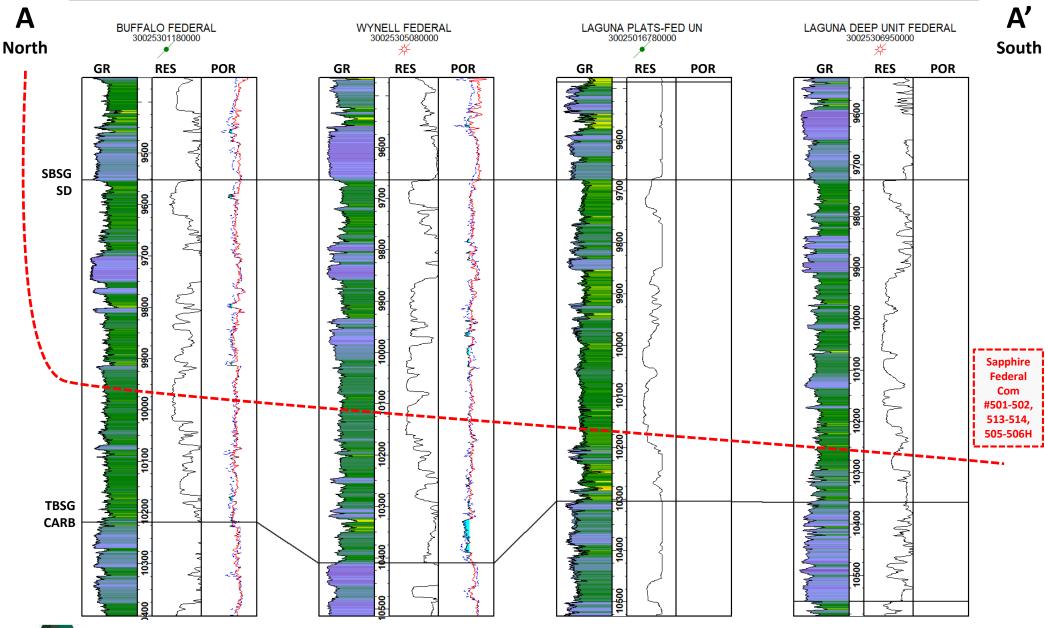

|                                                                                                                                                  | 5 1 1 1 1 0 2 1 0 2     |
|--------------------------------------------------------------------------------------------------------------------------------------------------|-------------------------|
| Proof of Mailed Notice of Hearing (20 days before hearing)                                                                                       | Exhibit C.2 and C.3     |
| Proof of Published Notice of Hearing (10 days before hearing)                                                                                    | Exhibit C.4             |
| Ownership Determination                                                                                                                          |                         |
| Land Ownership Schematic of the Spacing Unit                                                                                                     | Exhibit A-4             |
| Tract List (including lease numbers and owners)                                                                                                  | Exhibit A-4             |
| If approval of Non-Standard Spacing Unit is requested, Tract List (including lease numbers and owners) of Tracts subject to notice requirements. | Exhibit A-4             |
| Pooled Parties (including ownership type)                                                                                                        | Exhibit A-5             |
| Unlocatable Parties to be Pooled                                                                                                                 | N/A                     |
| Ownership Depth Severance (including percentage above & below)                                                                                   | N/A                     |
| Joinder                                                                                                                                          |                         |
| Sample Copy of Proposal Letter                                                                                                                   | Exhibit A-6             |
| List of Interest Owners (ie Exhibit A of JOA)                                                                                                    | Exhibit A-5             |
| Chronology of Contact with Non-Joined Working Interests                                                                                          | Exhibit A-7             |
| Overhead Rates In Proposal Letter                                                                                                                | Exhibit A-6             |
| Cost Estimate to Drill and Complete                                                                                                              | Exhibit A-6             |
| Cost Estimate to Equip Well                                                                                                                      | Exhibit A-6             |
| Cost Estimate for Production Facilities                                                                                                          | Exhibit A-6             |
| Geology                                                                                                                                          |                         |
| Summary (including special considerations)                                                                                                       | Exhibit B               |
| Spacing Unit Schematic                                                                                                                           | Exhibit B-2             |
| Gunbarrel/Lateral Trajectory Schematic                                                                                                           | Exhibit B-2             |
| Well Orientation (with rationale)                                                                                                                | Exhibit B, Paragraph 14 |
| Target Formation                                                                                                                                 | Exhibit B-3             |
| HSU Cross Section                                                                                                                                | Exhibits B-4 to B-9     |
| Depth Severance Discussion                                                                                                                       | N/A                     |
| Forms, Figures and Tables                                                                                                                        |                         |
| C-102                                                                                                                                            | Exhibit A-3             |
| Tracts                                                                                                                                           | Exhibit A-4             |
| Summary of Interests, Unit Recapitulation (Tracts)                                                                                               | Exhibit A-5             |
| General Location Map (including basin)                                                                                                           | Exhibit B-1             |
| Well Bore Location Map                                                                                                                           | Exhibit B-1             |
| Structure Contour Map - Subsea Depth                                                                                                             | Exhibit B-3             |
| Cross Section Location Map (including wells)                                                                                                     | Exhibit B-3             |
| Cross Section (including Landing Zone)                                                                                                           | Exhibits B-4 to B-9     |