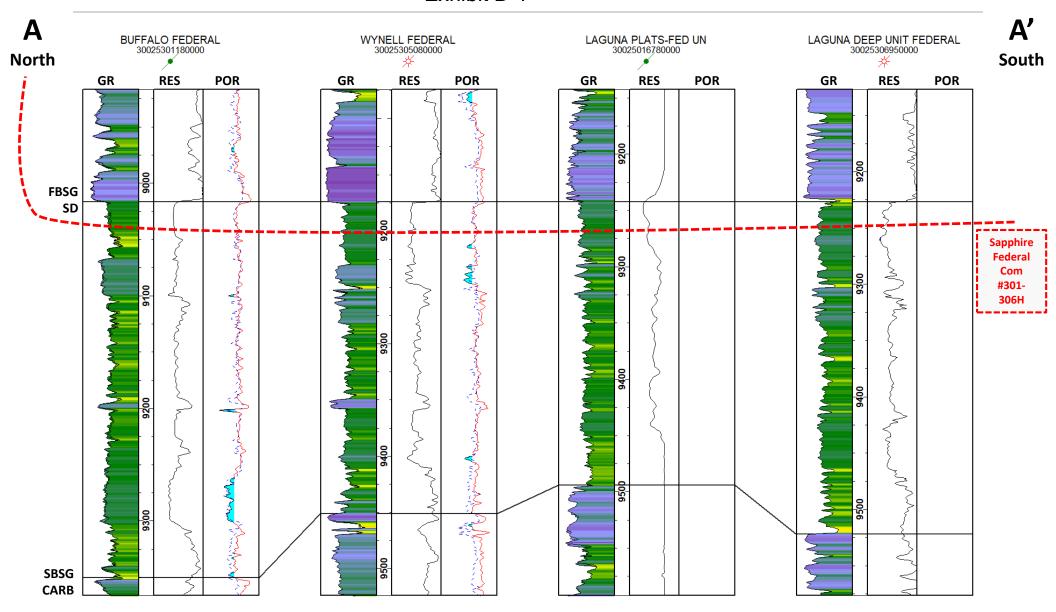

- g. Sapphire 14 Federal Com #305H, Sapphire 14 Federal Com #306H, Sapphire 14 Federal Com #605H, and Sapphire 14 Federal Com #606H wells with proposed surface hole locations in the NE/4 NE/4 (Unit A) of Section 14 and proposed bottom hole locations in the SE/4 SE/4 (Unit P) of Section 23.
- 10. The wells will be horizontally drilled, and the producing areas for the wells are expected to be orthodox.
  - 11. Attached as **Exhibit A-3** are the proposed C-102s for the wells.
- 12. The C-102s identify the proposed surface hole locations and the bottom hole locations, and the first take points. The C-102s also identify the pool and pool code.
  - 13. The wells will develop the Gem; Bone Spring, East Pool (Code 27230).
  - 14. This pool is an oil pool with 40-acre building blocks.
  - 15. This pool is governed by the state-wide horizontal well rules.
  - 16. There are no depth severances within the proposed spacing unit.
- 17. **Exhibit A-4** includes leases tract map outlining the unit being pooled. The tract maps show the general location of the wells within the proposed non-standard unit, and a list of the wells with the pool code identified. Exhibit A.4 also includes a tract map comparing what a standard unit would be to Avant's proposed non-standard unit.
- 18. **Exhibit A-5** is a unit recapitulation with the working interest owners to be pooled highlighted in yellow. Exhibit A-5 also includes a list of the ORRI owners, all of which Avant is seeking to pool.
- 19. **Exhibit A-6** contains a sample well proposal letter and Authorizations for Expenditure ("AFEs") sent to all working interest owners. The estimated cost of the wells set forth in the AFEs are fair and reasonable and comparable to the costs of other wells of similar depths and length drilled in this area of New Mexico.