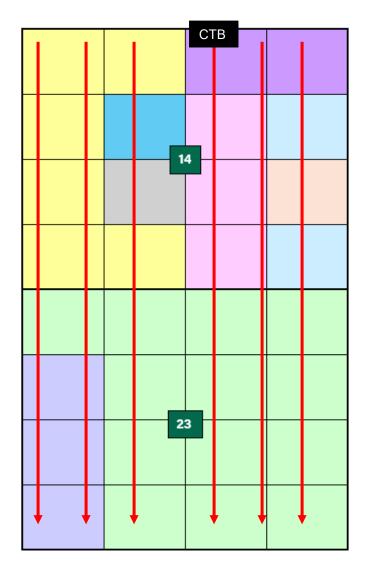

### **APPLICATION**

Avant Operating, LLC ("Avant"), OGRID Number 330396, through its undersigned attorneys, hereby files this application with the Oil Conservation Division ("Division") pursuant to the provisions of NMSA 1978, § 70-2-17, for an order (1) approving a non-standard unit, and (2) pooling all uncommitted mineral interests within a non-standard 1280-acre, more or less, Bone Spring horizontal spacing unit comprised of Sections 14 and 23, Township 19 South, Range 33 East, N.M.P.M., Lea County, New Mexico. In support of this application, Avant states as follows:

- 1. Avant has an interest in the subject lands and has a right to drill and operate a well thereon.
- 2. Avant seeks approval of the 1280-acre non-standard spacing as approval of this application will allow Avant to efficiently locate surface facilities, reduce surface disturbance, consolidate roads, tanks, and pipelines, and promote effective well spacing, which is consistent with Division rules. *See, e.g.*, Rule 19.15.16.7(P) NMAC; Rule 19.15.16.15(B)(8) NMAC; Rule 19.15.16.15(C)(7)(NMAC).
- 3. Avant seeks to dedicate all of Sections 14 and 23, Township 19 South, Range 33 East, N.M.P.M., Lea County, New Mexico to the following wells:
  - a. Sapphire 14 Federal Com #301H, Sapphire 14 Federal Com #302H,
     Sapphire 14 Federal Com #501H, Sapphire 14 Federal Com #502H,
     Sapphire 14 Federal Com #601H, and Sapphire 14 Federal Com #602H

wells with proposed surface hole locations in the NW/4 NW/4 (Unit D) of Section 14 and proposed bottom hole locations in the SW/4 SW/4 (Unit M) of Section 23;

- b. Sapphire 14 Federal Com #303H and Sapphire 14 Federal Com #603H wells with proposed first take points in the NE/4 NW/4 (Unit C) of Section 14 and proposed last take points in the SE/4 SW/4 (Unit N) of Section 23;
- c. **Sapphire 14 Federal Com #513H** well with a proposed surface hole location in the NW/4 NW/4 (Unit D) of Section 14 and a proposed bottom hole location in the SE/4 SW/4 (Unit N) of Section 23;
- d. Sapphire 14 Federal Com #304H, and Sapphire 14 Federal Com #604H wells with proposed surface hole locations in the NE/4 NE/4 (Unit A) of Section 14 and proposed bottom hole locations in the SW/4 SE/4 (Unit O) of Section 23;
- e. **Sapphire 14 Federal Com #514H** well with a proposed surface hole location in the NW/4 NE/4 (Unit B) of Section 14 and a proposed bottom hole location in the SW/4 SE/4 (Unit O) of Section 23;
- f. Sapphire 14 Federal Com #505H, and Sapphire 14 Federal Com #506H wells with proposed surface hole locations in the NW/4 NE/4 (Unit B) of Section 14 and proposed bottom hole locations in the SE/4 SE/4 (Unit P) of Section 23; and
- g. Sapphire 14 Federal Com #305H, Sapphire 14 Federal Com #306H, Sapphire 14 Federal Com #605H, and Sapphire 14 Federal Com #606H wells with proposed surface hole locations in the NE/4 NE/4 (Unit A) of Section 14 and proposed bottom hole locations in the SE/4 SE/4 (Unit P) of Section 23.

- 4. The wells will be horizontally drilled, and the producing areas for the wells are expected to be orthodox.
- 5. The pool and pool code for Sections 14 and 23 is the Gem; Bone Spring, East Pool (Code 27230), which is an oil pool.
- 6. Avant sought, but has been unable to obtain, a voluntary agreement from all interest owners in the Bone Spring formation underlying the proposed spacing unit to participate in the drilling of the wells or to otherwise commit their interests to the wells.
- 7. The pooling of all interests in the Bone Spring formation underlying the proposed unit will prevent the drilling of unnecessary wells, prevent waste and protect correlative rights.