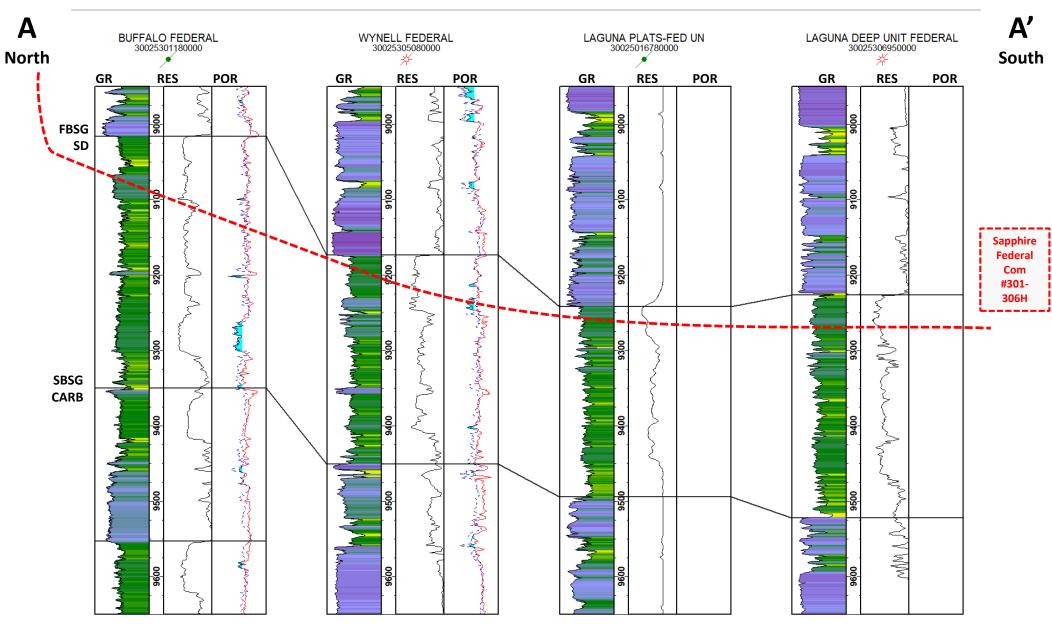

|                                                                                                                                                  | 5 1 1 1 1 0 2 1 0 2     |
|--------------------------------------------------------------------------------------------------------------------------------------------------|-------------------------|
| Proof of Mailed Notice of Hearing (20 days before hearing)                                                                                       | Exhibit C.2 and C.3     |
| Proof of Published Notice of Hearing (10 days before hearing)                                                                                    | Exhibit C.4             |
| Ownership Determination                                                                                                                          |                         |
| Land Ownership Schematic of the Spacing Unit                                                                                                     | Exhibit A-4             |
| Tract List (including lease numbers and owners)                                                                                                  | Exhibit A-4             |
| If approval of Non-Standard Spacing Unit is requested, Tract List (including lease numbers and owners) of Tracts subject to notice requirements. | Exhibit A-4             |
| Pooled Parties (including ownership type)                                                                                                        | Exhibit A-5             |
| Unlocatable Parties to be Pooled                                                                                                                 | N/A                     |
| Ownership Depth Severance (including percentage above & below)                                                                                   | N/A                     |
| Joinder                                                                                                                                          |                         |
| Sample Copy of Proposal Letter                                                                                                                   | Exhibit A-6             |
| List of Interest Owners (ie Exhibit A of JOA)                                                                                                    | Exhibit A-5             |
| Chronology of Contact with Non-Joined Working Interests                                                                                          | Exhibit A-7             |
| Overhead Rates In Proposal Letter                                                                                                                | Exhibit A-6             |
| Cost Estimate to Drill and Complete                                                                                                              | Exhibit A-6             |
| Cost Estimate to Equip Well                                                                                                                      | Exhibit A-6             |
| Cost Estimate for Production Facilities                                                                                                          | Exhibit A-6             |
| Geology                                                                                                                                          |                         |
| Summary (including special considerations)                                                                                                       | Exhibit B               |
| Spacing Unit Schematic                                                                                                                           | Exhibit B-2             |
| Gunbarrel/Lateral Trajectory Schematic                                                                                                           | Exhibit B-2             |
| Well Orientation (with rationale)                                                                                                                | Exhibit B, Paragraph 14 |
| Target Formation                                                                                                                                 | Exhibit B-3             |
| HSU Cross Section                                                                                                                                | Exhibits B-4 to B-9     |
| Depth Severance Discussion                                                                                                                       | N/A                     |
| Forms, Figures and Tables                                                                                                                        |                         |
| C-102                                                                                                                                            | Exhibit A-3             |
| Tracts                                                                                                                                           | Exhibit A-4             |
| Summary of Interests, Unit Recapitulation (Tracts)                                                                                               | Exhibit A-5             |
| General Location Map (including basin)                                                                                                           | Exhibit B-1             |
| Well Bore Location Map                                                                                                                           | Exhibit B-1             |
| Structure Contour Map - Subsea Depth                                                                                                             | Exhibit B-3             |
| Cross Section Location Map (including wells)                                                                                                     | Exhibit B-3             |
| Cross Section (including Landing Zone)                                                                                                           | Exhibits B-4 to B-9     |