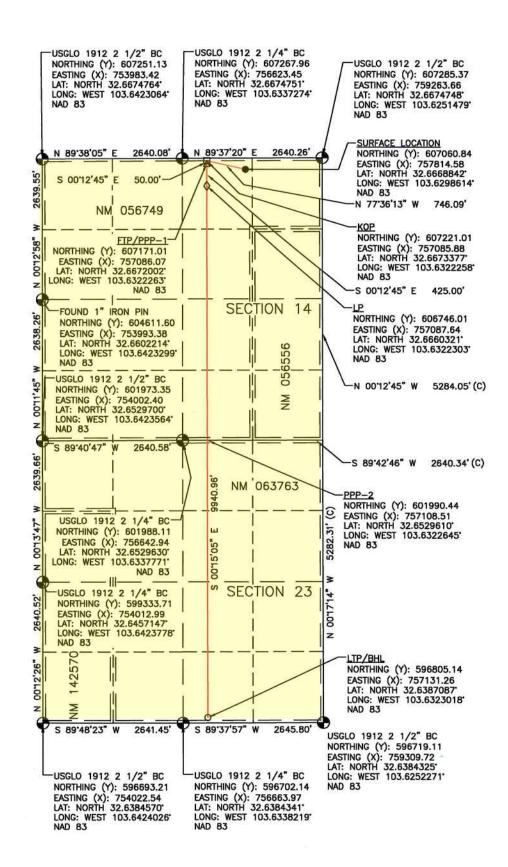

NOTE: BEARINGS AND DISTANCES

#### ACREAGE DEDICATION PLATS

This grid represents a standard section. You may superimpose a non-standard section, or larger area, over this grid. Operators must outline the dedicated acreage in a red box, clearly show the well surface location and bottom hole location, if it is directionally drilled, with dimensions from the section lines in the cardinal directions. If this is a horizontal wellbore show on this plat the location of the First Take Point and Last Take Point, and the point within the Completed interval (other than the First Take Point or Last Take Point) that is closest to any outer boundary of the tract.

Surveyors shall use the latest United States government survey or dependent resurvey. Well locations will be in reference to the New Mexico Principal Meridian. If the land is not surveyed, contact the OCD Engineering Bureau. Independent subdivision surveys will not be acceptable.

PLAT REVISED: 9/19/24

#### LEGEND:

SURFACE LOCATION (SHL)

□ = KICK OFF POINT (KOP)

 $\Delta = FTP/PPP-1$ 

♦ = LANDING POINT (LP)

O = LTP/BHL

= FOUND MONUMENT

(C) = CALCULATED

|           | FOOTAGES  |           |
|-----------|-----------|-----------|
| SHL       | 425' FNL  | 1280' FWL |
| KOP       | 50' FNL   | 330' FWL  |
| FTP/PPP-1 | 100' FNL  | 330' FWL  |
| PPP-2     | 0' FNL    | 330' FWL  |
| PPP-3     | 1320' FNL | 330' FWL  |
| LP        | 525' FNL  | 330' FWL  |
| LTP/BHL   | 100' FSL  | 330' FWL  |