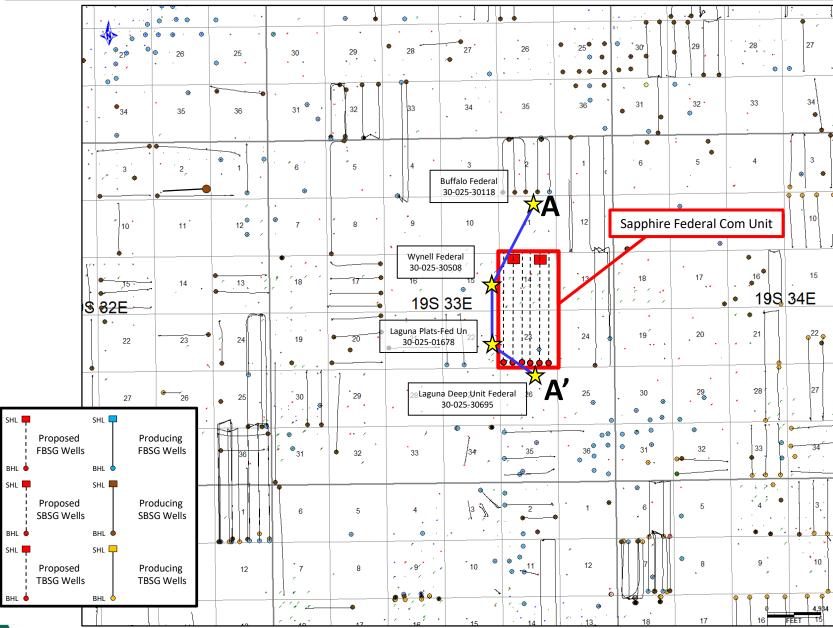

- g. Sapphire 14 Federal Com #305H, Sapphire 14 Federal Com #306H, Sapphire 14 Federal Com #605H, and Sapphire 14 Federal Com #606H wells with proposed surface hole locations in the NE/4 NE/4 (Unit A) of Section 14 and proposed bottom hole locations in the SE/4 SE/4 (Unit P) of Section 23.
- 10. The wells will be horizontally drilled, and the producing areas for the wells are expected to be orthodox.
  - 11. Attached as **Exhibit A-3** are the proposed C-102s for the wells.
- 12. The C-102s identify the proposed surface hole locations and the bottom hole locations, and the first take points. The C-102s also identify the pool and pool code.
  - 13. The wells will develop the Gem; Bone Spring, East Pool (Code 27230).
  - 14. This pool is an oil pool with 40-acre building blocks.
  - 15. This pool is governed by the state-wide horizontal well rules.
  - 16. There are no depth severances within the proposed spacing unit.
- 17. **Exhibit A-4** includes leases tract map outlining the unit being pooled. The tract maps show the general location of the wells within the proposed non-standard unit, and a list of the wells with the pool code identified. Exhibit A.4 also includes a tract map comparing what a standard unit would be to Avant's proposed non-standard unit.
- 18. **Exhibit A-5** is a unit recapitulation with the working interest owners to be pooled highlighted in yellow. Exhibit A-5 also includes a list of the ORRI owners, all of which Avant is seeking to pool.
- 19. **Exhibit A-6** contains a sample well proposal letter and Authorizations for Expenditure ("AFEs") sent to all working interest owners. The estimated cost of the wells set forth in the AFEs are fair and reasonable and comparable to the costs of other wells of similar depths and length drilled in this area of New Mexico.