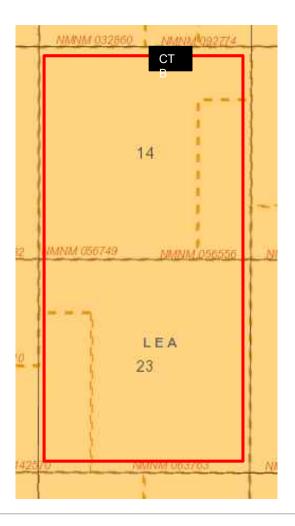

- g. Sapphire 14 Federal Com #305H, Sapphire 14 Federal Com #306H, Sapphire 14 Federal Com #605H, and Sapphire 14 Federal Com #606H wells with proposed surface hole locations in the NE/4 NE/4 (Unit A) of Section 14 and proposed bottom hole locations in the SE/4 SE/4 (Unit P) of Section 23.
- 10. The wells will be horizontally drilled, and the producing areas for the wells are expected to be orthodox.
  - 11. Attached as **Exhibit A-3** are the proposed C-102s for the wells.
- 12. The C-102s identify the proposed surface hole locations and the bottom hole locations, and the first take points. The C-102s also identify the pool and pool code.
  - 13. The wells will develop the Gem; Bone Spring, East Pool (Code 27230).
  - 14. This pool is an oil pool with 40-acre building blocks.
  - 15. This pool is governed by the state-wide horizontal well rules.
  - 16. There are no depth severances within the proposed spacing unit.
- 17. **Exhibit A-4** includes leases tract map outlining the unit being pooled. The tract maps show the general location of the wells within the proposed non-standard unit, and a list of the wells with the pool code identified. Exhibit A.4 also includes a tract map comparing what a standard unit would be to Avant's proposed non-standard unit.
- 18. **Exhibit A-5** is a unit recapitulation with the working interest owners to be pooled highlighted in yellow. Exhibit A-5 also includes a list of the ORRI owners, all of which Avant is seeking to pool.
- 19. **Exhibit A-6** contains a sample well proposal letter and Authorizations for Expenditure ("AFEs") sent to all working interest owners. The estimated cost of the wells set forth in the AFEs are fair and reasonable and comparable to the costs of other wells of similar depths and length drilled in this area of New Mexico.