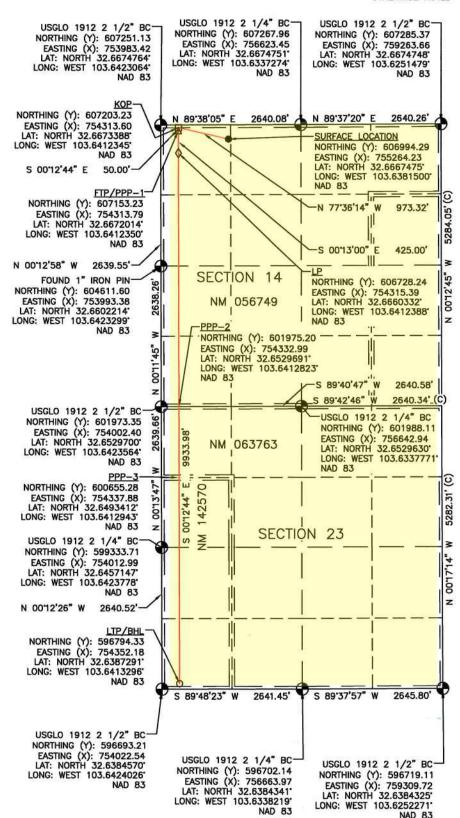

NOTE: BEARINGS AND DISTANCES

#### ACREAGE DEDICATION PLATS

This grid represents a standard section. You may superimpose a non-standard section, or larger area, over this grid. Operators must outline the dedicated acreage in a red box, clearly show the well surface location and bottom hole location, if it is directionally drilled, with dimensions from the section lines in the cardinal directions. If this is a horizontal wellbore show on this plat the location of the First Take Point and Last Take Point, and the point within the Completed interval (other than the First Take Point or Last Take Point) that is closest to any outer boundary of the tract.

Surveyors shall use the latest United States government survey or dependent resurvey. Well locations will be in reference to the New Mexico Principal Meridian. If the land is not surveyed, contact the OCD Engineering Bureau. Independent subdivision surveys will not be acceptable.

PLAT REVISED: 9/19/24

#### LEGEND:

SURFACE LOCATION (SHL)

□ = KICK OFF POINT (KOP)

 $\Delta = FTP/PPP-1$ 

♦ = LANDING POINT (LP)

O = LTP/BHL

= FOUND MONUMENT

(C) = CALCULATED

|           | FOOTAGES  |           |
|-----------|-----------|-----------|
| SHL       | 425' FNL  | 1280' FWL |
| KOP       | 50' FNL   | 330' FWL  |
| FTP/PPP-1 | 100' FNL  | 330' FWL  |
| PPP-2     | 0' FNL    | 330' FWL  |
| PPP-3     | 1320' FNL | 330' FWL  |
| LP        | 525' FNL  | 330' FWL  |
| LTP/BHL   | 100' FSL  | 330' FWL  |