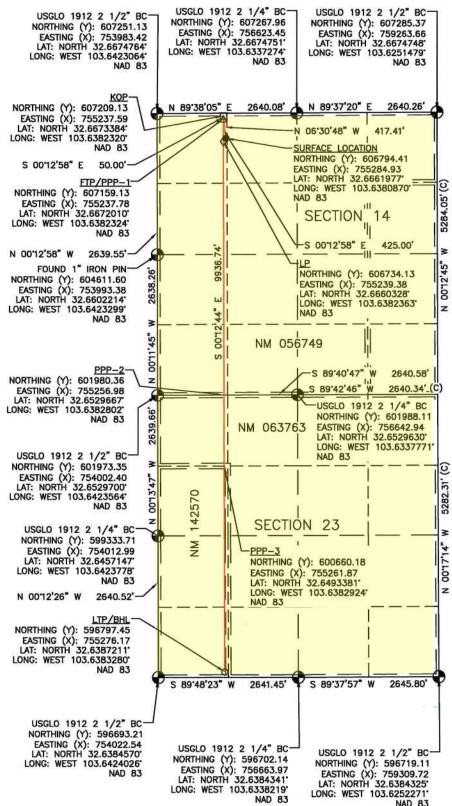

NOTE: BEARINGS AND DISTANCES

#### ACREAGE DEDICATION PLATS

This grid represents a standard section. You may superimpose a non-standard section, or larger area, over this grid. Operators must outline the dedicated acreage in a red box, clearly show the well surface location and bottom hole location, if it is directionally drilled, with dimensions from the section lines in the cardinal directions. If this is a horizontal wellbore show on this plat the location of the First Take Point and Last Take Point, and the point within the Completed interval (other than the First Take Point or Last Take Point) that is closest to any outer boundary of the tract.

Surveyors shall use the latest United States government survey or dependent resurvey. Well locations will be in reference to the New Mexico Principal Meridian. If the land is not surveyed, contact the OCD Engineering Bureau. Independent subdivision surveys will not be acceptable.

PLAT REVISED: 9/19/24

#### LEGEND:

SURFACE LOCATION (SHL)

□ = KICK OFF POINT (KOP)

 $\Delta = FTP/PPP-1$ 

♦ = LANDING POINT (LP)

O = LTP/BHL

= FOUND MONUMENT

(C) = CALCULATED

|           | FOOTAGES  |           |
|-----------|-----------|-----------|
| SHL       | 425' FNL  | 1280' FWL |
| KOP       | 50' FNL   | 330' FWL  |
| FTP/PPP-1 | 100' FNL  | 330' FWL  |
| PPP-2     | 0' FNL    | 330' FWL  |
| PPP-3     | 1320' FNL | 330' FWL  |
| LP        | 525' FNL  | 330' FWL  |
| LTP/BHL   | 100' FSL  | 330' FWL  |