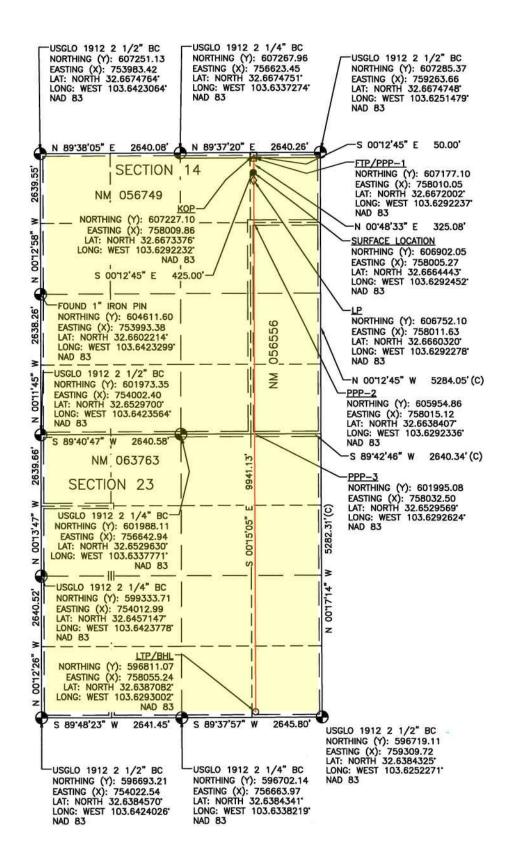

NOTE: BEARINGS AND DISTANCES

#### ACREAGE DEDICATION PLATS

This grid represents a standard section. You may superimpose a non-standard section, or larger area, over this grid. Operators must outline the dedicated acreage in a red box, clearly show the well surface location and bottom hole location, if it is directionally drilled, with dimensions from the section lines in the cardinal directions. If this is a horizontal wellbore show on this plat the location of the First Take Point and Last Take Point, and the point within the Completed interval (other than the First Take Point or Last Take Point) that is closest to any outer boundary of the tract.

Surveyors shall use the latest United States government survey or dependent resurvey. Well locations will be in reference to the New Mexico Principal Meridian. If the land is not surveyed, contact the OCD Engineering Bureau. Independent subdivision surveys will not be acceptable.

PLAT REVISED: 9/19/24

#### LEGEND:

SURFACE LOCATION (SHL)

□ = KICK OFF POINT (KOP)

 $\Delta = FTP/PPP-1$ 

♦ = LANDING POINT (LP)

O = LTP/BHL

= FOUND MONUMENT

(C) = CALCULATED

|           | FOOTAGES  |           |
|-----------|-----------|-----------|
| SHL       | 425' FNL  | 1280' FWL |
| KOP       | 50' FNL   | 330' FWL  |
| FTP/PPP-1 | 100' FNL  | 330' FWL  |
| PPP-2     | 0' FNL    | 330' FWL  |
| PPP-3     | 1320' FNL | 330' FWL  |
| LP        | 525' FNL  | 330' FWL  |
| LTP/BHL   | 100' FSL  | 330' FWL  |