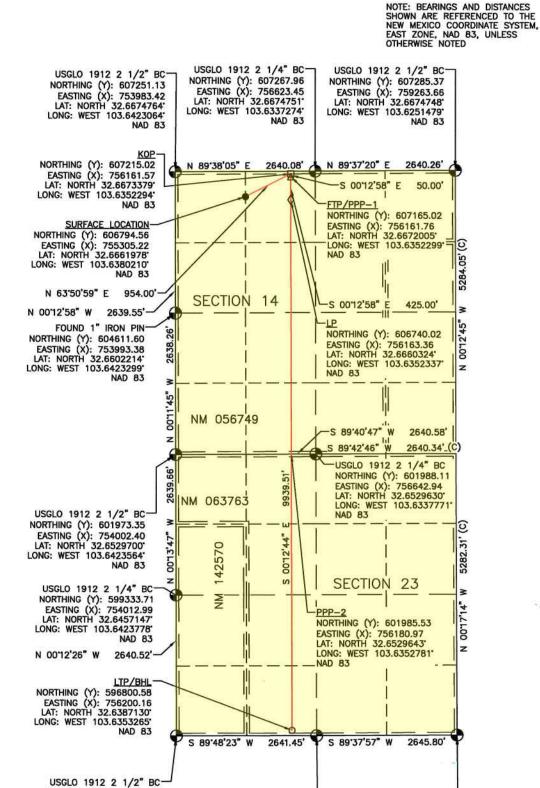

NOTE: BEARINGS AND DISTANCES

#### ACREAGE DEDICATION PLATS

This grid represents a standard section. You may superimpose a non-standard section, or larger area, over this grid. Operators must outline the dedicated acreage in a red box, clearly show the well surface location and bottom hole location, if it is directionally drilled, with dimensions from the section lines in the cardinal directions. If this is a horizontal wellbore show on this plat the location of the First Take Point and Last Take Point, and the point within the Completed interval (other than the First Take Point or Last Take Point) that is closest to any outer boundary of the tract.

Surveyors shall use the latest United States government survey or dependent resurvey. Well locations will be in reference to the New Mexico Principal Meridian. If the land is not surveyed, contact the OCD Engineering Bureau. Independent subdivision surveys will not be acceptable.

PLAT REVISED: 9/19/24

#### LEGEND:

SURFACE LOCATION (SHL)

□ = KICK OFF POINT (KOP)

 $\Delta = FTP/PPP-1$ 

♦ = LANDING POINT (LP)

O = LTP/BHL

= FOUND MONUMENT

(C) = CALCULATED

|           | FOOTAGES  |           |
|-----------|-----------|-----------|
| SHL       | 425' FNL  | 1280' FWL |
| KOP       | 50' FNL   | 330' FWL  |
| FTP/PPP-1 | 100' FNL  | 330' FWL  |
| PPP-2     | 0' FNL    | 330' FWL  |
| PPP-3     | 1320' FNL | 330' FWL  |
| LP        | 525' FNL  | 330' FWL  |
| LTP/BHL   | 100' FSL  | 330' FWL  |