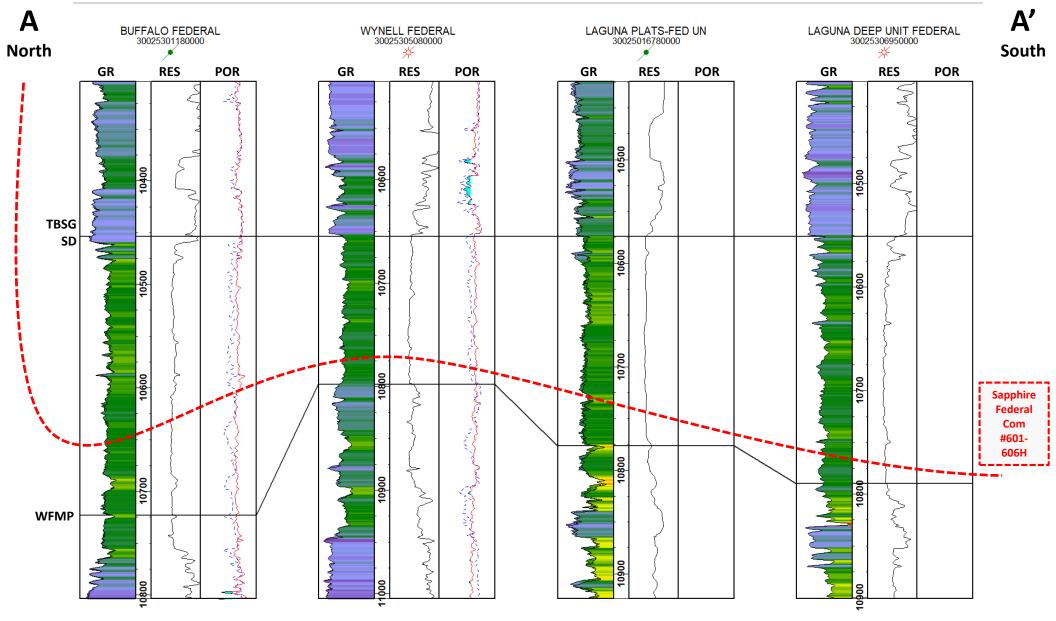

|                                                                                                                                                  | 5 1 1 1 1 0 2 1 0 2     |
|--------------------------------------------------------------------------------------------------------------------------------------------------|-------------------------|
| Proof of Mailed Notice of Hearing (20 days before hearing)                                                                                       | Exhibit C.2 and C.3     |
| Proof of Published Notice of Hearing (10 days before hearing)                                                                                    | Exhibit C.4             |
| Ownership Determination                                                                                                                          |                         |
| Land Ownership Schematic of the Spacing Unit                                                                                                     | Exhibit A-4             |
| Tract List (including lease numbers and owners)                                                                                                  | Exhibit A-4             |
| If approval of Non-Standard Spacing Unit is requested, Tract List (including lease numbers and owners) of Tracts subject to notice requirements. | Exhibit A-4             |
| Pooled Parties (including ownership type)                                                                                                        | Exhibit A-5             |
| Unlocatable Parties to be Pooled                                                                                                                 | N/A                     |
| Ownership Depth Severance (including percentage above & below)                                                                                   | N/A                     |
| Joinder                                                                                                                                          |                         |
| Sample Copy of Proposal Letter                                                                                                                   | Exhibit A-6             |
| List of Interest Owners (ie Exhibit A of JOA)                                                                                                    | Exhibit A-5             |
| Chronology of Contact with Non-Joined Working Interests                                                                                          | Exhibit A-7             |
| Overhead Rates In Proposal Letter                                                                                                                | Exhibit A-6             |
| Cost Estimate to Drill and Complete                                                                                                              | Exhibit A-6             |
| Cost Estimate to Equip Well                                                                                                                      | Exhibit A-6             |
| Cost Estimate for Production Facilities                                                                                                          | Exhibit A-6             |
| Geology                                                                                                                                          |                         |
| Summary (including special considerations)                                                                                                       | Exhibit B               |
| Spacing Unit Schematic                                                                                                                           | Exhibit B-2             |
| Gunbarrel/Lateral Trajectory Schematic                                                                                                           | Exhibit B-2             |
| Well Orientation (with rationale)                                                                                                                | Exhibit B, Paragraph 14 |
| Target Formation                                                                                                                                 | Exhibit B-3             |
| HSU Cross Section                                                                                                                                | Exhibits B-4 to B-9     |
| Depth Severance Discussion                                                                                                                       | N/A                     |
| Forms, Figures and Tables                                                                                                                        |                         |
| C-102                                                                                                                                            | Exhibit A-3             |
| Tracts                                                                                                                                           | Exhibit A-4             |
| Summary of Interests, Unit Recapitulation (Tracts)                                                                                               | Exhibit A-5             |
| General Location Map (including basin)                                                                                                           | Exhibit B-1             |
| Well Bore Location Map                                                                                                                           | Exhibit B-1             |
| Structure Contour Map - Subsea Depth                                                                                                             | Exhibit B-3             |
| Cross Section Location Map (including wells)                                                                                                     | Exhibit B-3             |
| Cross Section (including Landing Zone)                                                                                                           | Exhibits B-4 to B-9     |