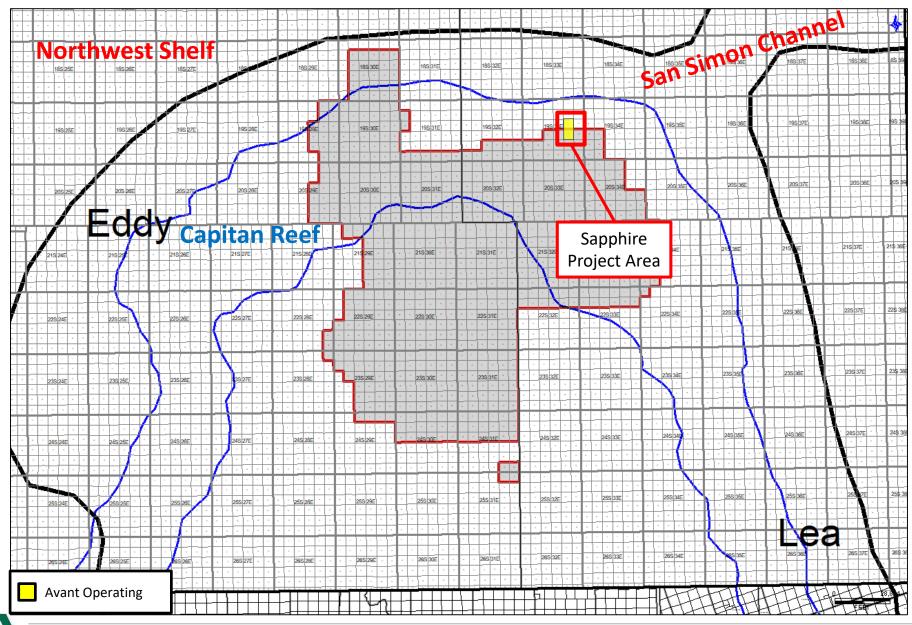

Attorneys for Avant Operating, LLC

yarithza.pena@modrall.com

CASE NO. 24849 : Application of Avant Operating, LLC for approval of a non-standard spacing unit and compulsory pooling, Lea County, New Mexico. Applicant seeks an order from the Division approving a non-standard spacing unit and pooling all uncommitted interests within a 1280-acre, more or less, Bone Spring horizontal spacing unit comprised of Sections 14 and 23, Township 19 South, Range 33 East, N.M.P.M., Lea County, New Mexico. This spacing unit will be dedicated to the following wells: the Sapphire 14 Federal Com #301H, Sapphire 14 Federal Com #302H, Sapphire 14 Federal Com #501H, Sapphire 14 Federal Com #502H, Sapphire 14 Federal Com #601H, and Sapphire 14 Federal Com #602H wells with proposed surface hole locations in the NW/4 NW/4 (Unit D) of Section 14 and proposed bottom hole locations in the SW/4 SW/4 (Unit M) of Section 23; Sapphire 14 Federal Com #303H and Sapphire 14 Federal Com #603H wells with proposed first take points in the NE/4 NW/4 (Unit C) of Section 14 and proposed last take points in the SE/4 SW/4 (Unit N) of Section 23; Sapphire 14 Federal Com #513H well with a proposed surface hole location in the NW/4 NW/4 (Unit D) of Section 14 and a proposed bottom hole location in the SE/4 SW/4 (Unit N) of Section 23; Sapphire 14 Federal Com #304H, and Sapphire 14 Federal Com #604H wells with proposed surface hole locations in the NE/4 NE/4 (Unit A) of Section 14 and proposed bottom hole locations in the SW/4 SE/4 (Unit O) of Section 23; Sapphire 14 Federal Com #514H well with a proposed surface hole location in the NW/4 NE/4 (Unit B) of Section 14 and a proposed bottom hole location in the SW/4 SE/4 (Unit O) of Section 23; Sapphire 14 Federal Com #505H, and Sapphire 14 Federal Com #506H wells with proposed surface hole locations in the NW/4 NE/4 (Unit B) of Section 14 and proposed bottom hole locations in the SE/4 SE/4 (Unit P) of Section 23; and the Sapphire 14 Federal Com #305H, Sapphire 14 Federal Com #306H, Sapphire 14 Federal Com #605H, and Sapphire 14 Federal Com #606H wells with proposed surface hole locations in the NE/4 NE/4 (Unit A) of Section 14 and proposed bottom hole locations in the SE/4 SE/4 (Unit P) of Section 23. The wells will be drilled at orthodox locations. The pool and pool code for Sections 14 and 23 is the Gem; Bone Spring, East Pool (Code 27230), which is an oil pool. Also to be considered will be the cost of drilling and completing said wells, the allocation of these costs as well as the actual operating costs and charges for supervision, designation of Avant Operating, LLC as operator of the wells, and a 200% charge for risk involved in drilling said wells. Said area is located approximately 23 miles west of Hobbs, New Mexico.