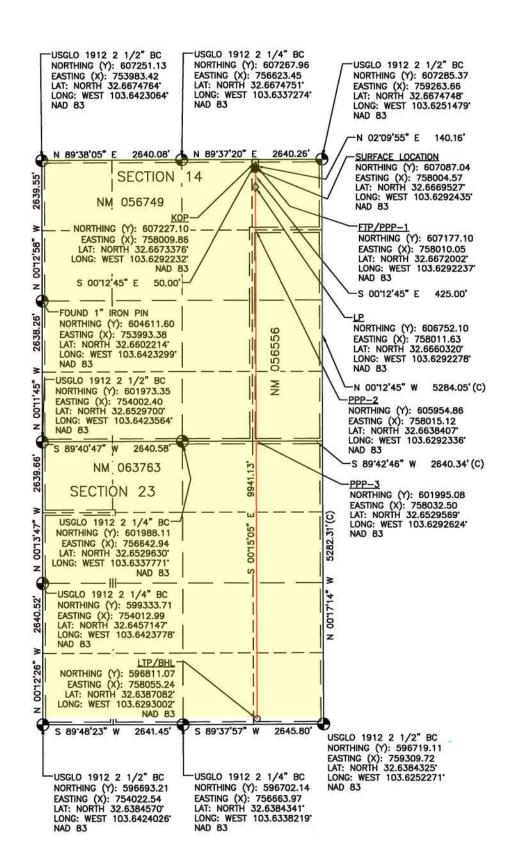

[Signature Page Follows]

September 29, 2004

Date

Tiffany Sarantinos

| <u>C</u> -                     | -102                                                                                                                                                                                                                                                                              |                              |                                           | En                  | ergy,    | Minerals                                                            | & Natu                       | ral Re     | Resources Department                                                                     |                                              |                   |                | evised July 9, 2024 |                                             |
|--------------------------------|-----------------------------------------------------------------------------------------------------------------------------------------------------------------------------------------------------------------------------------------------------------------------------------|------------------------------|-------------------------------------------|---------------------|----------|---------------------------------------------------------------------|------------------------------|------------|------------------------------------------------------------------------------------------|----------------------------------------------|-------------------|----------------|---------------------|---------------------------------------------|
| Sub                            | mit Electi                                                                                                                                                                                                                                                                        | ronically                    |                                           |                     |          | OIL CO                                                              | NSERV                        | ATION      | DIVISION                                                                                 |                                              |                   |                | X  Ini              | itial Submittal                             |
| Via OCD Permitting             |                                                                                                                                                                                                                                                                                   |                              |                                           |                     |          |                                                                     |                              |            |                                                                                          |                                              | Submittal         |                | nended Report       |                                             |
|                                |                                                                                                                                                                                                                                                                                   |                              |                                           |                     |          |                                                                     |                              |            |                                                                                          |                                              | Туре:             | 75-25-5        | Drilled             |                                             |
| WELL LOCATION                  |                                                                                                                                                                                                                                                                                   |                              |                                           |                     |          |                                                                     |                              |            | INFORMATION                                                                              | ľ                                            |                   |                |                     | Effection of the control                    |
| API N                          | umber                                                                                                                                                                                                                                                                             |                              |                                           | Pool (              |          | 27230                                                               |                              |            | Pool Name                                                                                |                                              | Spri              | ng, East       |                     |                                             |
| Prope                          | rty Code                                                                                                                                                                                                                                                                          |                              |                                           | Prope               | rty Na   |                                                                     | SVBBH                        | IDE        | FEDERAL C                                                                                |                                              | ~ [               | ang, zust      | Well 1              | Number<br>301H                              |
| OGRID                          | No.<br>330396                                                                                                                                                                                                                                                                     |                              |                                           | Opera               | tor Na   | me                                                                  | SPORTS TO SELECT             | er recenos | ERATING, L                                                                               |                                              |                   |                | Groun               | d Level Elevation                           |
| -                              |                                                                                                                                                                                                                                                                                   | ☐ State ☐                    | Fee 🔲 T                                   | ribal [             | Feder    | al                                                                  | AVAIN                        |            | Mineral Owner:                                                                           |                                              | ее 🔲 Т            | ribal 🗌 Federa | l                   | 3692.2                                      |
|                                |                                                                                                                                                                                                                                                                                   |                              |                                           |                     |          |                                                                     | Surf                         | ace I      | ocation                                                                                  |                                              |                   |                |                     |                                             |
| UL                             | Section                                                                                                                                                                                                                                                                           | Township                     | Range                                     | Lot                 | Ft.      | from N/S                                                            | Ft. from                     |            | Latitud                                                                                  | e                                            |                   | Longitude      |                     | County                                      |
| D                              | 14                                                                                                                                                                                                                                                                                | 19 S                         | 33 E                                      |                     | 42       | 5 FNL                                                               | 1280                         | FWL        | 32.66630                                                                                 | 75° N                                        | 103               | .6381508       | W                   | LEÁ                                         |
|                                |                                                                                                                                                                                                                                                                                   |                              |                                           |                     |          |                                                                     | Bottom                       | Hole       | Location                                                                                 |                                              |                   |                |                     |                                             |
| UL                             | Section                                                                                                                                                                                                                                                                           | Township                     | Range                                     | Lot                 |          | from N/S                                                            | Ft. from                     | 79         | Latitud                                                                                  |                                              |                   | Longitude      |                     | County                                      |
| M                              | 23                                                                                                                                                                                                                                                                                | 19 S                         | 33 E                                      |                     | 10       | 0 FSL                                                               | 330 F                        | FWL        | 32.63872                                                                                 | 91° N                                        | 103               | .6413296       | ° W                 | LEA                                         |
| Dedica                         | ted Acres                                                                                                                                                                                                                                                                         | è .                          |                                           |                     | T        | Infill or Def                                                       | ining Well                   | Defini     | ing Well API                                                                             | Overlappi                                    | ng Spa            | cing Unit (Y/N | Co                  | onsolidation Code                           |
|                                | 1280                                                                                                                                                                                                                                                                              |                              |                                           |                     |          |                                                                     |                              |            |                                                                                          |                                              |                   |                |                     |                                             |
| Order                          | Numbers.                                                                                                                                                                                                                                                                          | 2                            |                                           |                     |          |                                                                     |                              |            | Well setbacks are                                                                        | under Com                                    | mon 0             | wnership: 🔲 Y  | es [                | □ No                                        |
|                                |                                                                                                                                                                                                                                                                                   |                              |                                           |                     |          |                                                                     |                              |            | int (KOP)                                                                                |                                              |                   |                |                     | ¥                                           |
| υ <sub>L</sub>                 | Section<br>14                                                                                                                                                                                                                                                                     | Township<br>19 S             | Range<br>33 E                             | Lot                 |          | from N/S                                                            | Ft. from                     |            |                                                                                          |                                              |                   |                |                     | County<br>LEA                               |
|                                |                                                                                                                                                                                                                                                                                   | 30 0                         |                                           |                     |          |                                                                     |                              | n eyes     | oint (FTP)                                                                               |                                              |                   | .0412040       | **                  |                                             |
| UL                             | Section                                                                                                                                                                                                                                                                           | Township                     | Range                                     | Lot                 | Ft.      | from N/S                                                            | Ft. from                     |            | Latitude                                                                                 | e                                            |                   | Longitude      |                     | County                                      |
| D                              | 14                                                                                                                                                                                                                                                                                | 19 S                         | 33 E                                      |                     | 10       | 0 FNL                                                               | 330 F                        | -WL        | _ 32.66720I4° N   103.64                                                                 |                                              |                   | .6412350       | ° W                 | LEA                                         |
|                                |                                                                                                                                                                                                                                                                                   |                              |                                           |                     |          |                                                                     | Last Ta                      | ke P       | oint (LTP)                                                                               |                                              |                   |                |                     |                                             |
| UL                             | Section                                                                                                                                                                                                                                                                           | Township                     | Range                                     | Lot                 | 400000   | from N/S                                                            | Ft. from                     |            | 54                                                                                       |                                              |                   | Longitude      |                     | County                                      |
| М                              | 23                                                                                                                                                                                                                                                                                | 19 S                         | 33 E                                      |                     | 10       | 0 FSL                                                               | 330 F                        | -WL        | 32.63872                                                                                 | 91° N                                        | 103               | 6413296        | ° W                 | LEA                                         |
| Unitize                        | ed Area or                                                                                                                                                                                                                                                                        | Area of U                    | Jniform I                                 | nterest             |          | Spacing II                                                          | nit Type [                   | Horizo     | ontal 🗌 Vertical                                                                         |                                              |                   | Ground Fl      | oor Ele             | evation:                                    |
|                                |                                                                                                                                                                                                                                                                                   |                              |                                           |                     |          | opuoing o                                                           | ш. туро Е                    | I HOLLE    | ///                                                                                      |                                              |                   |                | 50.51 000           |                                             |
|                                |                                                                                                                                                                                                                                                                                   |                              |                                           |                     |          |                                                                     |                              |            |                                                                                          |                                              |                   |                |                     |                                             |
| I hereby<br>my kno<br>organiza | y certify the<br>wledge and<br>ation either                                                                                                                                                                                                                                       | belief, and,<br>owns a wor   | nation cont<br>if the well<br>king intere | is verticest or unl | eal or d | rue and comp<br>irectional well<br>tineral interes<br>to drill this | , that this<br>t in the land | st of I    | SURVEYOR CER<br>hereby certify that a<br>ctual surveys made of<br>correct to the best of | the well local<br>by me or und<br>my belief. | ion sho<br>ler my |                |                     | ted from field notes of<br>same is true and |
| location<br>interest,          | pursuant to                                                                                                                                                                                                                                                                       | o a contract<br>luntary pool | with an o                                 | wner of             | a worki  | ng interest or                                                      | unleased mis                 |            |                                                                                          | 20411                                        | NI                | METICO CT      | \                   |                                             |
|                                | interest, or to a voluntary pooling agreement or a compulsory pooling order heretofore entered by the division.                                                                                                                                                                   |                              |                                           |                     |          |                                                                     |                              |            |                                                                                          | 1 4 4                                        |                   | 100            |                     |                                             |
| consent                        | If this well is a horizontal well, I further certify that this organization has received the consent of at least one lessee or owner of a working interest or unleased mineral interest in each tract (in the target pool or formation) in which any part of the well's completed |                              |                                           |                     |          |                                                                     |                              | terest     |                                                                                          | PR \                                         | (14               | IAL SUPERIN    |                     |                                             |
|                                |                                                                                                                                                                                                                                                                                   |                              |                                           |                     |          | order from the                                                      |                              | yeted      |                                                                                          | 1 Still                                      | 1                 | 1              |                     |                                             |
|                                | -                                                                                                                                                                                                                                                                                 |                              | -                                         |                     | Q,       | 24/2024                                                             |                              |            |                                                                                          | 1                                            | 2101              | IAL SU         |                     |                                             |
| Signat                         | ture                                                                                                                                                                                                                                                                              | · (1)                        |                                           |                     | <i>)</i> | 2 1, 202 <del>1</del>                                               |                              | _          | Signature and Seal                                                                       |                                              |                   |                |                     | _                                           |
| Dul-1                          | M<br>ed Name                                                                                                                                                                                                                                                                      | eghan 7                      | wele                                      |                     |          |                                                                     |                              |            | 4                                                                                        | NA                                           | 2                 | na Vo          |                     |                                             |
| rinte                          | VIII. 18000000000000000000000000000000000000                                                                                                                                                                                                                                      | ele@on                       | ıtlook a                                  | com                 |          |                                                                     |                              |            | Certificate Number                                                                       | /                                            | e of Su           |                | 4/                  | 14/2.24                                     |
| E-ma                           | mtwele@outlook.com  E-mail Address                                                                                                                                                                                                                                                |                              |                                           |                     |          |                                                                     |                              |            | 173/1                                                                                    | 5                                            | 5/07/             | /24            | 1/0                 | 11247                                       |

NOTE: BEARINGS AND DISTANCES

#### ACREAGE DEDICATION PLATS

This grid represents a standard section. You may superimpose a non-standard section, or larger area, over this grid. Operators must outline the dedicated acreage in a red box, clearly show the well surface location and bottom hole location, if it is directionally drilled, with dimensions from the section lines in the cardinal directions. If this is a horizontal wellbore show on this plat the location of the First Take Point and Last Take Point, and the point within the Completed interval (other than the First Take Point or Last Take Point) that is closest to any outer boundary of the tract.

Surveyors shall use the latest United States government survey or dependent resurvey. Well locations will be in reference to the New Mexico Principal Meridian. If the land is not surveyed, contact the OCD Engineering Bureau. Independent subdivision surveys will not be acceptable.

PLAT REVISED: 9/19/24

#### LEGEND:

SURFACE LOCATION (SHL)

□ = KICK OFF POINT (KOP)

 $\Delta = FTP/PPP-1$ 

♦ = LANDING POINT (LP)

O = LTP/BHL

= FOUND MONUMENT

(C) = CALCULATED

|           | FOOTAGES  |           |
|-----------|-----------|-----------|
| SHL       | 425' FNL  | 1280' FWL |
| KOP       | 50' FNL   | 330' FWL  |
| FTP/PPP-1 | 100' FNL  | 330' FWL  |
| PPP-2     | 0' FNL    | 330' FWL  |
| PPP-3     | 1320' FNL | 330' FWL  |
| LP        | 525' FNL  | 330' FWL  |
| LTP/BHL   | 100' FSL  | 330' FWL  |