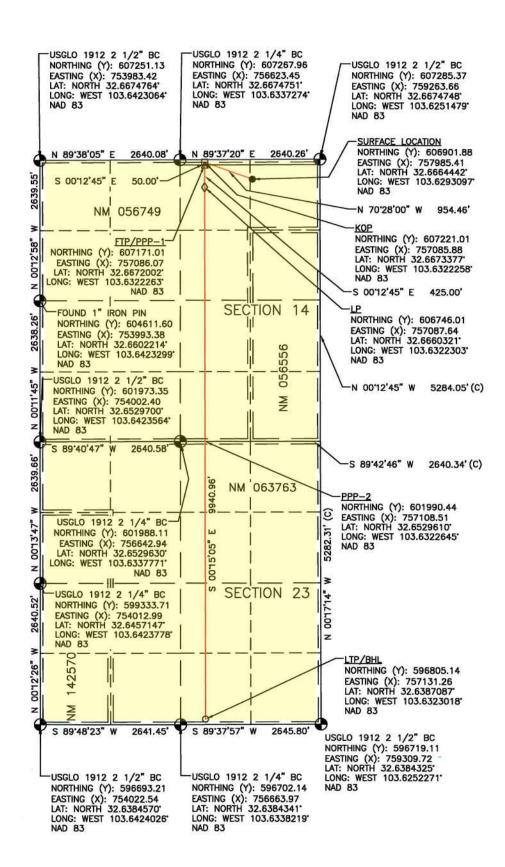

[Signature Page Follows]

September 29, 2004

Date

Tiffany Sarantinos

| <u>C</u> -                     | -102                                                                                                                                                                                                                                                                              |                              |                                           | En                  | ergy,    | Minerals                                                            | & Natu                       | ral Re     | Resources Department                                                                     |                                              |                   |                | evised July 9, 2024 |                                             |
|--------------------------------|-----------------------------------------------------------------------------------------------------------------------------------------------------------------------------------------------------------------------------------------------------------------------------------|------------------------------|-------------------------------------------|---------------------|----------|---------------------------------------------------------------------|------------------------------|------------|------------------------------------------------------------------------------------------|----------------------------------------------|-------------------|----------------|---------------------|---------------------------------------------|
| Sub                            | mit Electi                                                                                                                                                                                                                                                                        | ronically                    |                                           |                     |          | OIL CO                                                              | NSERV                        | ATION      | DIVISION                                                                                 |                                              |                   |                | X  Ini              | itial Submittal                             |
| Via OCD Permitting             |                                                                                                                                                                                                                                                                                   |                              |                                           |                     |          |                                                                     |                              |            |                                                                                          |                                              | Submittal         |                | nended Report       |                                             |
|                                |                                                                                                                                                                                                                                                                                   |                              |                                           |                     |          |                                                                     |                              |            |                                                                                          |                                              | Туре:             | 75-25-5        | Drilled             |                                             |
| WELL LOCATION                  |                                                                                                                                                                                                                                                                                   |                              |                                           |                     |          |                                                                     |                              |            | INFORMATION                                                                              | ľ                                            |                   |                |                     | Effection of the control                    |
| API N                          | umber                                                                                                                                                                                                                                                                             |                              |                                           | Pool (              |          | 27230                                                               |                              |            | Pool Name                                                                                |                                              | Spri              | ng, East       |                     |                                             |
| Prope                          | rty Code                                                                                                                                                                                                                                                                          |                              |                                           | Prope               | rty Na   |                                                                     | SVBBH                        | IDE        | FEDERAL C                                                                                |                                              | ~ [               | ang, zust      | Well 1              | Number<br>301H                              |
| OGRID                          | No.<br>330396                                                                                                                                                                                                                                                                     |                              |                                           | Opera               | tor Na   | me                                                                  | SPORTS TO SELECT             | er recenos | ERATING, L                                                                               |                                              |                   |                | Groun               | d Level Elevation                           |
| -                              |                                                                                                                                                                                                                                                                                   | ☐ State ☐                    | Fee 🔲 T                                   | ribal [             | Feder    | al                                                                  | AVAIN                        |            | Mineral Owner:                                                                           |                                              | ее 🔲 Т            | ribal 🗌 Federa | l                   | 3692.2                                      |
|                                |                                                                                                                                                                                                                                                                                   |                              |                                           |                     |          |                                                                     | Surf                         | ace I      | ocation                                                                                  |                                              |                   |                |                     |                                             |
| UL                             | Section                                                                                                                                                                                                                                                                           | Township                     | Range                                     | Lot                 | Ft.      | from N/S                                                            | Ft. from                     |            | Latitud                                                                                  | e                                            |                   | Longitude      |                     | County                                      |
| D                              | 14                                                                                                                                                                                                                                                                                | 19 S                         | 33 E                                      |                     | 42       | 5 FNL                                                               | 1280                         | FWL        | 32.66630                                                                                 | 75° N                                        | 103               | .6381508       | W                   | LEÁ                                         |
|                                |                                                                                                                                                                                                                                                                                   |                              |                                           |                     |          |                                                                     | Bottom                       | Hole       | Location                                                                                 |                                              |                   |                |                     |                                             |
| UL                             | Section                                                                                                                                                                                                                                                                           | Township                     | Range                                     | Lot                 |          | from N/S                                                            | Ft. from                     | 79         | Latitud                                                                                  |                                              |                   | Longitude      |                     | County                                      |
| M                              | 23                                                                                                                                                                                                                                                                                | 19 S                         | 33 E                                      |                     | 10       | 0 FSL                                                               | 330 F                        | FWL        | 32.63872                                                                                 | 91° N                                        | 103               | .6413296       | ° W                 | LEA                                         |
| Dedica                         | ted Acres                                                                                                                                                                                                                                                                         | è .                          |                                           |                     | T        | Infill or Def                                                       | ining Well                   | Defini     | ing Well API                                                                             | Overlappi                                    | ng Spa            | cing Unit (Y/N | Co                  | onsolidation Code                           |
|                                | 1280                                                                                                                                                                                                                                                                              |                              |                                           |                     |          |                                                                     |                              |            |                                                                                          |                                              |                   |                |                     |                                             |
| Order                          | Numbers.                                                                                                                                                                                                                                                                          | 2                            |                                           |                     |          |                                                                     |                              |            | Well setbacks are                                                                        | under Com                                    | mon 0             | wnership: 🔲 Y  | es [                | □ No                                        |
|                                |                                                                                                                                                                                                                                                                                   |                              |                                           |                     |          |                                                                     |                              |            | int (KOP)                                                                                |                                              |                   |                |                     | ¥                                           |
| υ <sub>L</sub>                 | Section<br>14                                                                                                                                                                                                                                                                     | Township<br>19 S             | Range<br>33 E                             | Lot                 |          | from N/S                                                            | Ft. from                     |            |                                                                                          |                                              |                   |                |                     | County<br>LEA                               |
|                                |                                                                                                                                                                                                                                                                                   | 30 0                         |                                           |                     |          |                                                                     |                              | n eyes     | oint (FTP)                                                                               |                                              |                   | .0412040       | **                  |                                             |
| UL                             | Section                                                                                                                                                                                                                                                                           | Township                     | Range                                     | Lot                 | Ft.      | from N/S                                                            | Ft. from                     |            | Latitude                                                                                 | e                                            |                   | Longitude      |                     | County                                      |
| D                              | 14                                                                                                                                                                                                                                                                                | 19 S                         | 33 E                                      |                     | 10       | 0 FNL                                                               | 330 F                        | -WL        | _ 32.66720I4° N   103.64                                                                 |                                              |                   | .6412350       | ° W                 | LEA                                         |
|                                |                                                                                                                                                                                                                                                                                   |                              |                                           |                     |          |                                                                     | Last Ta                      | ke P       | oint (LTP)                                                                               |                                              |                   |                |                     |                                             |
| UL                             | Section                                                                                                                                                                                                                                                                           | Township                     | Range                                     | Lot                 | 400000   | from N/S                                                            | Ft. from                     |            | 54                                                                                       |                                              |                   | Longitude      |                     | County                                      |
| М                              | 23                                                                                                                                                                                                                                                                                | 19 S                         | 33 E                                      |                     | 10       | 0 FSL                                                               | 330 F                        | -WL        | 32.63872                                                                                 | 91° N                                        | 103               | 6413296        | ° W                 | LEA                                         |
| Unitize                        | ed Area or                                                                                                                                                                                                                                                                        | Area of U                    | Jniform I                                 | nterest             |          | Spacing II                                                          | nit Type [                   | Horizo     | ontal 🗌 Vertical                                                                         |                                              |                   | Ground Fl      | oor Ele             | evation:                                    |
|                                |                                                                                                                                                                                                                                                                                   |                              |                                           |                     |          | opuoing o                                                           | ш. туро Е                    | I HOLLE    | ///                                                                                      |                                              |                   |                | 50.51 000           |                                             |
|                                |                                                                                                                                                                                                                                                                                   |                              |                                           |                     |          |                                                                     |                              |            |                                                                                          |                                              |                   |                |                     |                                             |
| I hereby<br>my kno<br>organiza | y certify the<br>wledge and<br>ation either                                                                                                                                                                                                                                       | belief, and,<br>owns a wor   | nation cont<br>if the well<br>king intere | is verticest or unl | eal or d | rue and comp<br>irectional well<br>tineral interes<br>to drill this | , that this<br>t in the land | st of I    | SURVEYOR CER<br>hereby certify that a<br>ctual surveys made of<br>correct to the best of | the well local<br>by me or und<br>my belief. | ion sho<br>ler my |                |                     | ted from field notes of<br>same is true and |
| location<br>interest,          | pursuant to                                                                                                                                                                                                                                                                       | o a contract<br>luntary pool | with an o                                 | wner of             | a worki  | ng interest or                                                      | unleased mis                 |            |                                                                                          | 20411                                        | NI                | METICO CT      | \                   |                                             |
|                                | interest, or to a voluntary pooling agreement or a compulsory pooling order heretofore entered by the division.                                                                                                                                                                   |                              |                                           |                     |          |                                                                     |                              |            |                                                                                          | 1 4 4                                        |                   | 100            |                     |                                             |
| consent                        | If this well is a horizontal well, I further certify that this organization has received the consent of at least one lessee or owner of a working interest or unleased mineral interest in each tract (in the target pool or formation) in which any part of the well's completed |                              |                                           |                     |          |                                                                     |                              | terest     |                                                                                          | PR \                                         | (14               | IAL SUPERIN    |                     |                                             |
|                                |                                                                                                                                                                                                                                                                                   |                              |                                           |                     |          | order from the                                                      |                              | yeted      |                                                                                          | 1 Still                                      | 1                 | 1              |                     |                                             |
|                                | -                                                                                                                                                                                                                                                                                 |                              | -                                         |                     | Q,       | 24/2024                                                             |                              |            |                                                                                          | 1                                            | 2101              | IAL SU         |                     |                                             |
| Signat                         | ture                                                                                                                                                                                                                                                                              | · (1)                        |                                           |                     | <i>)</i> | 2 1, 202 <del>1</del>                                               |                              | _          | Signature and Seal                                                                       |                                              |                   |                |                     | _                                           |
| Dul-1                          | M<br>ed Name                                                                                                                                                                                                                                                                      | eghan 7                      | wele                                      |                     |          |                                                                     |                              |            | 4                                                                                        | NA                                           | 2                 | na Vo          |                     |                                             |
| rinte                          | VIII. 18000000000000000000000000000000000000                                                                                                                                                                                                                                      | ele@on                       | ıtlook a                                  | com                 |          |                                                                     |                              |            | Certificate Number                                                                       | /                                            | e of Su           |                | 4/                  | 14/2.24                                     |
| E-ma                           | mtwele@outlook.com  E-mail Address                                                                                                                                                                                                                                                |                              |                                           |                     |          |                                                                     |                              |            | 173/1                                                                                    | 5                                            | 5/07/             | /24            | 1/0                 | 11247                                       |

NOTE: BEARINGS AND DISTANCES

#### ACREAGE DEDICATION PLATS

This grid represents a standard section. You may superimpose a non-standard section, or larger area, over this grid. Operators must outline the dedicated acreage in a red box, clearly show the well surface location and bottom hole location, if it is directionally drilled, with dimensions from the section lines in the cardinal directions. If this is a horizontal wellbore show on this plat the location of the First Take Point and Last Take Point, and the point within the Completed interval (other than the First Take Point or Last Take Point) that is closest to any outer boundary of the tract.

Surveyors shall use the latest United States government survey or dependent resurvey. Well locations will be in reference to the New Mexico Principal Meridian. If the land is not surveyed, contact the OCD Engineering Bureau. Independent subdivision surveys will not be acceptable.

PLAT REVISED: 9/19/24

#### LEGEND:

SURFACE LOCATION (SHL)

□ = KICK OFF POINT (KOP)

 $\Delta = FTP/PPP-1$ 

♦ = LANDING POINT (LP)

O = LTP/BHL

= FOUND MONUMENT

(C) = CALCULATED

|           | FOOTAGES  |           |
|-----------|-----------|-----------|
| SHL       | 425' FNL  | 1280' FWL |
| KOP       | 50' FNL   | 330' FWL  |
| FTP/PPP-1 | 100' FNL  | 330' FWL  |
| PPP-2     | 0' FNL    | 330' FWL  |
| PPP-3     | 1320' FNL | 330' FWL  |
| LP        | 525' FNL  | 330' FWL  |
| LTP/BHL   | 100' FSL  | 330' FWL  |