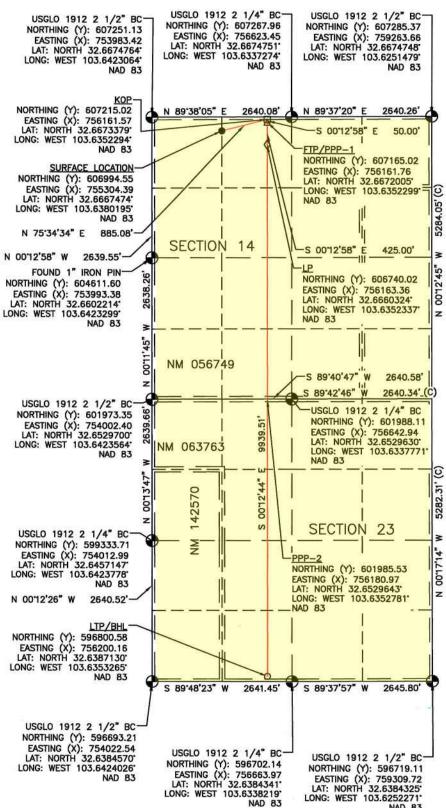

NOTE: BEARINGS AND DISTANCES

#### ACREAGE DEDICATION PLATS

This grid represents a standard section. You may superimpose a non-standard section, or larger area, over this grid. Operators must outline the dedicated acreage in a red box, clearly show the well surface location and bottom hole location, if it is directionally drilled, with dimensions from the section lines in the cardinal directions. If this is a horizontal wellbore show on this plat the location of the First Take Point and Last Take Point, and the point within the Completed interval (other than the First Take Point or Last Take Point) that is closest to any outer boundary of the tract.

Surveyors shall use the latest United States government survey or dependent resurvey. Well locations will be in reference to the New Mexico Principal Meridian. If the land is not surveyed, contact the OCD Engineering Bureau. Independent subdivision surveys will not be acceptable.

PLAT REVISED: 9/19/24

#### LEGEND:

SURFACE LOCATION (SHL)

□ = KICK OFF POINT (KOP)

 $\Delta = FTP/PPP-1$ 

♦ = LANDING POINT (LP)

O = LTP/BHL

= FOUND MONUMENT

(C) = CALCULATED

|           | FOOTAGES  |           |
|-----------|-----------|-----------|
| SHL       | 425' FNL  | 1280' FWL |
| KOP       | 50' FNL   | 330' FWL  |
| FTP/PPP-1 | 100' FNL  | 330' FWL  |
| PPP-2     | 0' FNL    | 330' FWL  |
| PPP-3     | 1320' FNL | 330' FWL  |
| LP        | 525' FNL  | 330' FWL  |
| LTP/BHL   | 100' FSL  | 330' FWL  |