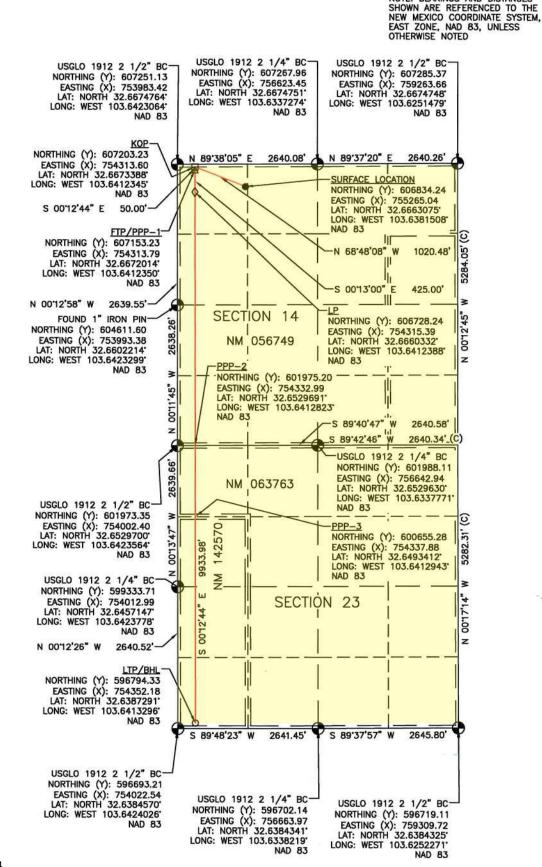

[Signature Page Follows]

September 29, 2004

Date

Tiffany Sarantinos

| <u>C</u> -                     | -102                                                                                                                                                                                                                                                                              |                              |                                           | En                  | ergy,    | Minerals                                                            | & Natu                       | ral Re     | Resources Department                                                                     |                                              |                   |                | evised July 9, 2024 |                                             |
|--------------------------------|-----------------------------------------------------------------------------------------------------------------------------------------------------------------------------------------------------------------------------------------------------------------------------------|------------------------------|-------------------------------------------|---------------------|----------|---------------------------------------------------------------------|------------------------------|------------|------------------------------------------------------------------------------------------|----------------------------------------------|-------------------|----------------|---------------------|---------------------------------------------|
| Sub                            | mit Electi                                                                                                                                                                                                                                                                        | ronically                    |                                           |                     |          | OIL CO                                                              | NSERV                        | ATION      | DIVISION                                                                                 |                                              |                   |                | X  Ini              | itial Submittal                             |
| Via OCD Permitting             |                                                                                                                                                                                                                                                                                   |                              |                                           |                     |          |                                                                     |                              |            |                                                                                          |                                              | Submittal         |                | nended Report       |                                             |
|                                |                                                                                                                                                                                                                                                                                   |                              |                                           |                     |          |                                                                     |                              |            |                                                                                          |                                              | Туре:             | 75-25-5        | Drilled             |                                             |
| WELL LOCATION                  |                                                                                                                                                                                                                                                                                   |                              |                                           |                     |          |                                                                     |                              |            | INFORMATION                                                                              | ľ                                            |                   |                |                     | Effection of the control                    |
| API N                          | umber                                                                                                                                                                                                                                                                             |                              |                                           | Pool (              |          | 27230                                                               |                              |            | Pool Name                                                                                |                                              | Spri              | ng, East       |                     |                                             |
| Prope                          | rty Code                                                                                                                                                                                                                                                                          |                              |                                           | Prope               | rty Na   |                                                                     | SVBBH                        | IDE        | FEDERAL C                                                                                |                                              | ~ [               | ang, zust      | Well 1              | Number<br>301H                              |
| OGRID                          | No.<br>330396                                                                                                                                                                                                                                                                     |                              |                                           | Opera               | tor Na   | me                                                                  | SPORTS TO SELECT             | er recenos | ERATING, L                                                                               |                                              |                   |                | Groun               | d Level Elevation                           |
| -                              |                                                                                                                                                                                                                                                                                   | ☐ State ☐                    | Fee 🔲 T                                   | ribal [             | Feder    | al                                                                  | AVAIN                        |            | Mineral Owner:                                                                           |                                              | ее 🔲 Т            | ribal 🗌 Federa | l                   | 3692.2                                      |
|                                |                                                                                                                                                                                                                                                                                   |                              |                                           |                     |          |                                                                     | Surf                         | ace I      | ocation                                                                                  |                                              |                   |                |                     |                                             |
| UL                             | Section                                                                                                                                                                                                                                                                           | Township                     | Range                                     | Lot                 | Ft.      | from N/S                                                            | Ft. from                     |            | Latitud                                                                                  | e                                            |                   | Longitude      |                     | County                                      |
| D                              | 14                                                                                                                                                                                                                                                                                | 19 S                         | 33 E                                      |                     | 42       | 5 FNL                                                               | 1280                         | FWL        | 32.66630                                                                                 | 75° N                                        | 103               | .6381508       | W                   | LEÁ                                         |
|                                |                                                                                                                                                                                                                                                                                   |                              |                                           |                     |          |                                                                     | Bottom                       | Hole       | Location                                                                                 |                                              |                   |                |                     |                                             |
| UL                             | Section                                                                                                                                                                                                                                                                           | Township                     | Range                                     | Lot                 |          | from N/S                                                            | Ft. from                     | 79         | Latitud                                                                                  |                                              |                   | Longitude      |                     | County                                      |
| M                              | 23                                                                                                                                                                                                                                                                                | 19 S                         | 33 E                                      |                     | 10       | 0 FSL                                                               | 330 F                        | FWL        | 32.63872                                                                                 | 91° N                                        | 103               | .6413296       | ° W                 | LEA                                         |
| Dedica                         | ted Acres                                                                                                                                                                                                                                                                         | è .                          |                                           |                     | T        | Infill or Def                                                       | ining Well                   | Defini     | ing Well API                                                                             | Overlappi                                    | ng Spa            | cing Unit (Y/N | Co                  | onsolidation Code                           |
|                                | 1280                                                                                                                                                                                                                                                                              |                              |                                           |                     |          |                                                                     |                              |            |                                                                                          |                                              |                   |                |                     |                                             |
| Order                          | Numbers.                                                                                                                                                                                                                                                                          | 2                            |                                           |                     |          |                                                                     |                              |            | Well setbacks are                                                                        | under Com                                    | mon 0             | wnership: 🔲 Y  | es [                | □ No                                        |
|                                |                                                                                                                                                                                                                                                                                   |                              |                                           |                     |          |                                                                     |                              |            | int (KOP)                                                                                |                                              |                   |                |                     | ¥                                           |
| υ <sub>L</sub>                 | Section<br>14                                                                                                                                                                                                                                                                     | Township<br>19 S             | Range<br>33 E                             | Lot                 |          | from N/S                                                            | Ft. from                     |            |                                                                                          |                                              |                   |                |                     | County<br>LEA                               |
|                                |                                                                                                                                                                                                                                                                                   | 30 0                         |                                           |                     |          |                                                                     |                              | n eyes     | oint (FTP)                                                                               |                                              |                   | .0412040       | **                  |                                             |
| UL                             | Section                                                                                                                                                                                                                                                                           | Township                     | Range                                     | Lot                 | Ft.      | from N/S                                                            | Ft. from                     |            | Latitude                                                                                 | e                                            |                   | Longitude      |                     | County                                      |
| D                              | 14                                                                                                                                                                                                                                                                                | 19 S                         | 33 E                                      |                     | 10       | 0 FNL                                                               | 330 F                        | -WL        | _ 32.66720I4° N   103.64                                                                 |                                              |                   | .6412350       | ° W                 | LEA                                         |
|                                |                                                                                                                                                                                                                                                                                   |                              |                                           |                     |          |                                                                     | Last Ta                      | ke P       | oint (LTP)                                                                               |                                              |                   |                |                     |                                             |
| UL                             | Section                                                                                                                                                                                                                                                                           | Township                     | Range                                     | Lot                 | 400000   | from N/S                                                            | Ft. from                     |            | 54                                                                                       |                                              |                   | Longitude      |                     | County                                      |
| М                              | 23                                                                                                                                                                                                                                                                                | 19 S                         | 33 E                                      |                     | 10       | 0 FSL                                                               | 330 F                        | -WL        | 32.63872                                                                                 | 91° N                                        | 103               | 6413296        | ° W                 | LEA                                         |
| Unitize                        | ed Area or                                                                                                                                                                                                                                                                        | Area of U                    | Jniform I                                 | nterest             |          | Spacing II                                                          | nit Type [                   | Horizo     | ontal 🗌 Vertical                                                                         |                                              |                   | Ground Fl      | oor Ele             | evation:                                    |
|                                |                                                                                                                                                                                                                                                                                   |                              |                                           |                     |          | opuoing o                                                           | ш. туро Е                    | I HOLLE    | ///                                                                                      |                                              |                   |                | 50.51 000           |                                             |
|                                |                                                                                                                                                                                                                                                                                   |                              |                                           |                     |          |                                                                     |                              |            |                                                                                          |                                              |                   |                |                     |                                             |
| I hereby<br>my kno<br>organiza | y certify the<br>wledge and<br>ation either                                                                                                                                                                                                                                       | belief, and,<br>owns a wor   | nation cont<br>if the well<br>king intere | is verticest or unl | eal or d | rue and comp<br>irectional well<br>tineral interes<br>to drill this | , that this<br>t in the land | st of I    | SURVEYOR CER<br>hereby certify that a<br>ctual surveys made of<br>correct to the best of | the well local<br>by me or und<br>my belief. | ion sho<br>ler my |                |                     | ted from field notes of<br>same is true and |
| location<br>interest,          | pursuant to                                                                                                                                                                                                                                                                       | o a contract<br>luntary pool | with an o                                 | wner of             | a worki  | ng interest or                                                      | unleased mis                 |            |                                                                                          | 20411                                        | NI                | METICO CT      | \                   |                                             |
|                                | interest, or to a voluntary pooling agreement or a compulsory pooling order heretofore entered by the division.                                                                                                                                                                   |                              |                                           |                     |          |                                                                     |                              |            |                                                                                          | 1 4 4                                        |                   | 100            |                     |                                             |
| consent                        | If this well is a horizontal well, I further certify that this organization has received the consent of at least one lessee or owner of a working interest or unleased mineral interest in each tract (in the target pool or formation) in which any part of the well's completed |                              |                                           |                     |          |                                                                     |                              | terest     |                                                                                          | PR \                                         | (14               | IAL SUPERIN    |                     |                                             |
|                                |                                                                                                                                                                                                                                                                                   |                              |                                           |                     |          | order from the                                                      |                              | yeted      |                                                                                          | 1 Still                                      | 1                 | 1              |                     |                                             |
|                                | -                                                                                                                                                                                                                                                                                 |                              | -                                         |                     | Q,       | 24/2024                                                             |                              |            |                                                                                          | 1                                            | 2101              | IAL SU         |                     |                                             |
| Signat                         | ture                                                                                                                                                                                                                                                                              | · (1)                        |                                           |                     | <i>)</i> | 2 1, 202 <del>1</del>                                               |                              | _          | Signature and Seal                                                                       |                                              |                   |                |                     | _                                           |
| Dul-1                          | M<br>ed Name                                                                                                                                                                                                                                                                      | eghan 7                      | wele                                      |                     |          |                                                                     |                              |            | 4                                                                                        | NA                                           | 2                 | na Vo          |                     |                                             |
| rinte                          | VIII. 18000000000000000000000000000000000000                                                                                                                                                                                                                                      | ele@on                       | ıtlook a                                  | com                 |          |                                                                     |                              |            | Certificate Number                                                                       | /                                            | e of Su           |                | 4/                  | 14/2.24                                     |
| E-ma                           | mtwele@outlook.com  E-mail Address                                                                                                                                                                                                                                                |                              |                                           |                     |          |                                                                     |                              |            | 173/1                                                                                    | 5                                            | 5/07/             | /24            | 1/0                 | 11247                                       |

NOTE: BEARINGS AND DISTANCES

#### ACREAGE DEDICATION PLATS

This grid represents a standard section. You may superimpose a non-standard section, or larger area, over this grid. Operators must outline the dedicated acreage in a red box, clearly show the well surface location and bottom hole location, if it is directionally drilled, with dimensions from the section lines in the cardinal directions. If this is a horizontal wellbore show on this plat the location of the First Take Point and Last Take Point, and the point within the Completed interval (other than the First Take Point or Last Take Point) that is closest to any outer boundary of the tract.

Surveyors shall use the latest United States government survey or dependent resurvey. Well locations will be in reference to the New Mexico Principal Meridian. If the land is not surveyed, contact the OCD Engineering Bureau. Independent subdivision surveys will not be acceptable.

PLAT REVISED: 9/19/24

#### LEGEND:

SURFACE LOCATION (SHL)

□ = KICK OFF POINT (KOP)

 $\Delta = FTP/PPP-1$ 

♦ = LANDING POINT (LP)

O = LTP/BHL

= FOUND MONUMENT

(C) = CALCULATED

|           | FOOTAGES  |           |
|-----------|-----------|-----------|
| SHL       | 425' FNL  | 1280' FWL |
| KOP       | 50' FNL   | 330' FWL  |
| FTP/PPP-1 | 100' FNL  | 330' FWL  |
| PPP-2     | 0' FNL    | 330' FWL  |
| PPP-3     | 1320' FNL | 330' FWL  |
| LP        | 525' FNL  | 330' FWL  |
| LTP/BHL   | 100' FSL  | 330' FWL  |