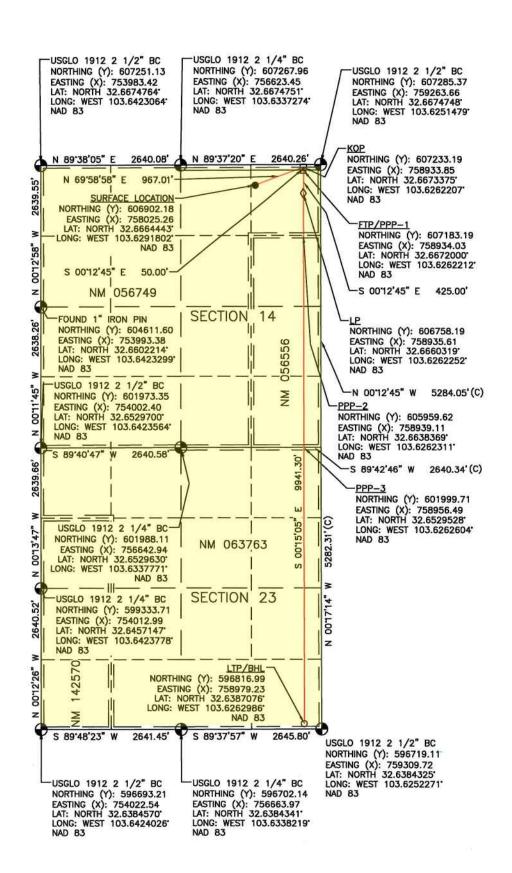

NOTE: BEARINGS AND DISTANCES

#### ACREAGE DEDICATION PLATS

This grid represents a standard section. You may superimpose a non-standard section, or larger area, over this grid. Operators must outline the dedicated acreage in a red box, clearly show the well surface location and bottom hole location, if it is directionally drilled, with dimensions from the section lines in the cardinal directions. If this is a horizontal wellbore show on this plat the location of the First Take Point and Last Take Point, and the point within the Completed interval (other than the First Take Point or Last Take Point) that is closest to any outer boundary of the tract.

Surveyors shall use the latest United States government survey or dependent resurvey. Well locations will be in reference to the New Mexico Principal Meridian. If the land is not surveyed, contact the OCD Engineering Bureau. Independent subdivision surveys will not be acceptable.

PLAT REVISED: 9/19/24

#### LEGEND:

SURFACE LOCATION (SHL)

□ = KICK OFF POINT (KOP)

 $\Delta = FTP/PPP-1$ 

♦ = LANDING POINT (LP)

O = LTP/BHL

= FOUND MONUMENT

(C) = CALCULATED

|           | FOOTAGES  |           |
|-----------|-----------|-----------|
| SHL       | 425' FNL  | 1280' FWL |
| KOP       | 50' FNL   | 330' FWL  |
| FTP/PPP-1 | 100' FNL  | 330' FWL  |
| PPP-2     | 0' FNL    | 330' FWL  |
| PPP-3     | 1320' FNL | 330' FWL  |
| LP        | 525' FNL  | 330' FWL  |
| LTP/BHL   | 100' FSL  | 330' FWL  |