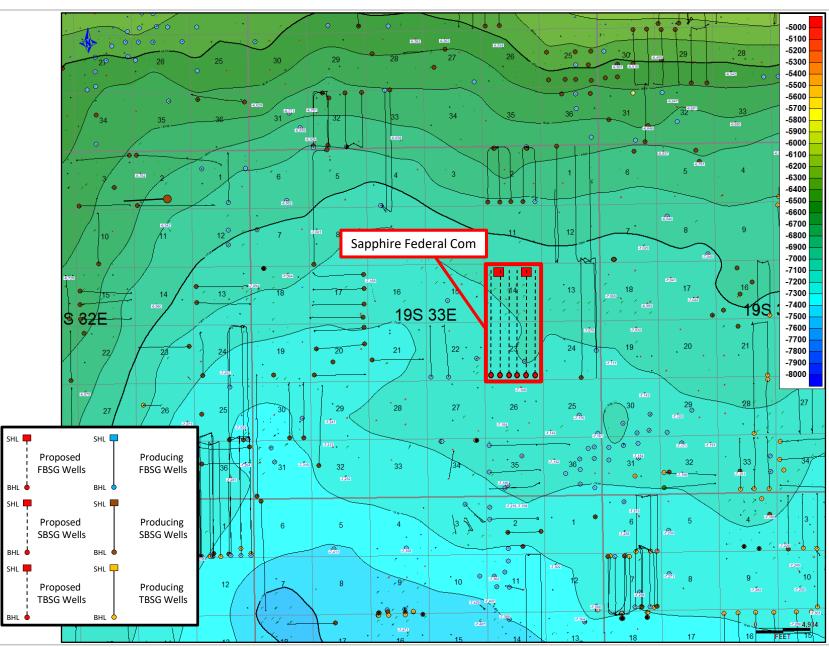

- g. Sapphire 14 Federal Com #305H, Sapphire 14 Federal Com #306H, Sapphire 14 Federal Com #605H, and Sapphire 14 Federal Com #606H wells with proposed surface hole locations in the NE/4 NE/4 (Unit A) of Section 14 and proposed bottom hole locations in the SE/4 SE/4 (Unit P) of Section 23.
- 10. The wells will be horizontally drilled, and the producing areas for the wells are expected to be orthodox.
  - 11. Attached as **Exhibit A-3** are the proposed C-102s for the wells.
- 12. The C-102s identify the proposed surface hole locations and the bottom hole locations, and the first take points. The C-102s also identify the pool and pool code.
  - 13. The wells will develop the Gem; Bone Spring, East Pool (Code 27230).
  - 14. This pool is an oil pool with 40-acre building blocks.
  - 15. This pool is governed by the state-wide horizontal well rules.
  - 16. There are no depth severances within the proposed spacing unit.
- 17. **Exhibit A-4** includes leases tract map outlining the unit being pooled. The tract maps show the general location of the wells within the proposed non-standard unit, and a list of the wells with the pool code identified. Exhibit A.4 also includes a tract map comparing what a standard unit would be to Avant's proposed non-standard unit.
- 18. **Exhibit A-5** is a unit recapitulation with the working interest owners to be pooled highlighted in yellow. Exhibit A-5 also includes a list of the ORRI owners, all of which Avant is seeking to pool.
- 19. **Exhibit A-6** contains a sample well proposal letter and Authorizations for Expenditure ("AFEs") sent to all working interest owners. The estimated cost of the wells set forth in the AFEs are fair and reasonable and comparable to the costs of other wells of similar depths and length drilled in this area of New Mexico.