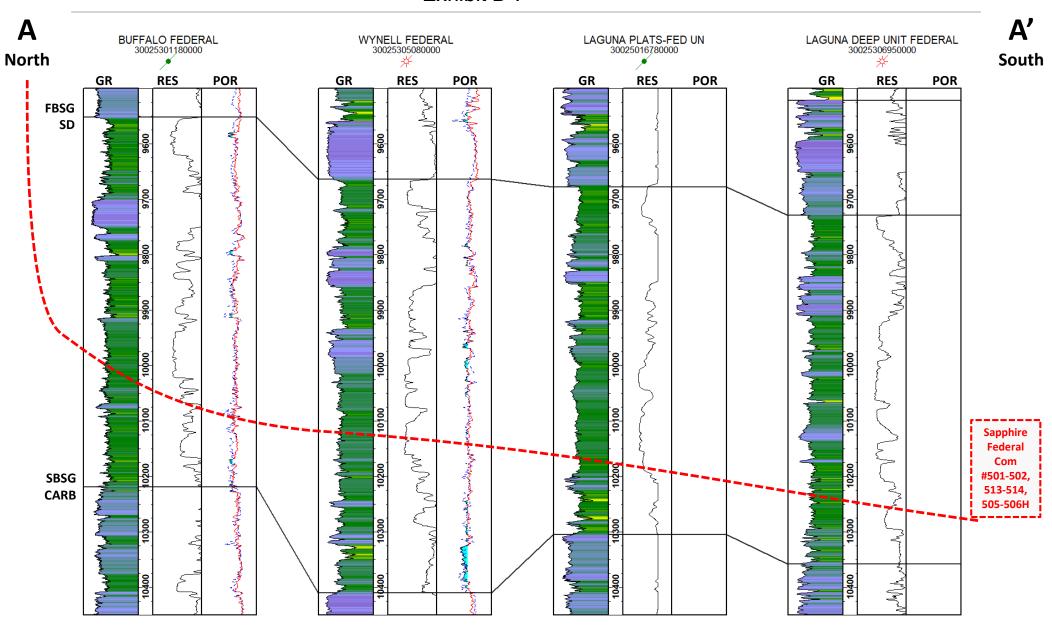

|                                                                                                                                                  | 5 1 1 1 1 0 2 1 0 2     |
|--------------------------------------------------------------------------------------------------------------------------------------------------|-------------------------|
| Proof of Mailed Notice of Hearing (20 days before hearing)                                                                                       | Exhibit C.2 and C.3     |
| Proof of Published Notice of Hearing (10 days before hearing)                                                                                    | Exhibit C.4             |
| Ownership Determination                                                                                                                          |                         |
| Land Ownership Schematic of the Spacing Unit                                                                                                     | Exhibit A-4             |
| Tract List (including lease numbers and owners)                                                                                                  | Exhibit A-4             |
| If approval of Non-Standard Spacing Unit is requested, Tract List (including lease numbers and owners) of Tracts subject to notice requirements. | Exhibit A-4             |
| Pooled Parties (including ownership type)                                                                                                        | Exhibit A-5             |
| Unlocatable Parties to be Pooled                                                                                                                 | N/A                     |
| Ownership Depth Severance (including percentage above & below)                                                                                   | N/A                     |
| Joinder                                                                                                                                          |                         |
| Sample Copy of Proposal Letter                                                                                                                   | Exhibit A-6             |
| List of Interest Owners (ie Exhibit A of JOA)                                                                                                    | Exhibit A-5             |
| Chronology of Contact with Non-Joined Working Interests                                                                                          | Exhibit A-7             |
| Overhead Rates In Proposal Letter                                                                                                                | Exhibit A-6             |
| Cost Estimate to Drill and Complete                                                                                                              | Exhibit A-6             |
| Cost Estimate to Equip Well                                                                                                                      | Exhibit A-6             |
| Cost Estimate for Production Facilities                                                                                                          | Exhibit A-6             |
| Geology                                                                                                                                          |                         |
| Summary (including special considerations)                                                                                                       | Exhibit B               |
| Spacing Unit Schematic                                                                                                                           | Exhibit B-2             |
| Gunbarrel/Lateral Trajectory Schematic                                                                                                           | Exhibit B-2             |
| Well Orientation (with rationale)                                                                                                                | Exhibit B, Paragraph 14 |
| Target Formation                                                                                                                                 | Exhibit B-3             |
| HSU Cross Section                                                                                                                                | Exhibits B-4 to B-9     |
| Depth Severance Discussion                                                                                                                       | N/A                     |
| Forms, Figures and Tables                                                                                                                        |                         |
| C-102                                                                                                                                            | Exhibit A-3             |
| Tracts                                                                                                                                           | Exhibit A-4             |
| Summary of Interests, Unit Recapitulation (Tracts)                                                                                               | Exhibit A-5             |
| General Location Map (including basin)                                                                                                           | Exhibit B-1             |
| Well Bore Location Map                                                                                                                           | Exhibit B-1             |
| Structure Contour Map - Subsea Depth                                                                                                             | Exhibit B-3             |
| Cross Section Location Map (including wells)                                                                                                     | Exhibit B-3             |
| Cross Section (including Landing Zone)                                                                                                           | Exhibits B-4 to B-9     |