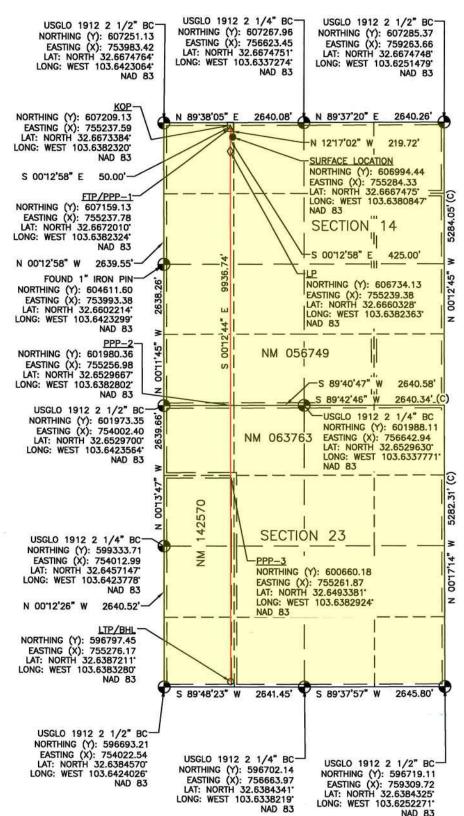

NOTE: BEARINGS AND DISTANCES

#### ACREAGE DEDICATION PLATS

This grid represents a standard section. You may superimpose a non-standard section, or larger area, over this grid. Operators must outline the dedicated acreage in a red box, clearly show the well surface location and bottom hole location, if it is directionally drilled, with dimensions from the section lines in the cardinal directions. If this is a horizontal wellbore show on this plat the location of the First Take Point and Last Take Point, and the point within the Completed interval (other than the First Take Point or Last Take Point) that is closest to any outer boundary of the tract.

Surveyors shall use the latest United States government survey or dependent resurvey. Well locations will be in reference to the New Mexico Principal Meridian. If the land is not surveyed, contact the OCD Engineering Bureau. Independent subdivision surveys will not be acceptable.

PLAT REVISED: 9/19/24

#### LEGEND:

SURFACE LOCATION (SHL)

□ = KICK OFF POINT (KOP)

 $\Delta = FTP/PPP-1$ 

♦ = LANDING POINT (LP)

O = LTP/BHL

= FOUND MONUMENT

(C) = CALCULATED

|           | FOOTAGES  |           |
|-----------|-----------|-----------|
| SHL       | 425' FNL  | 1280' FWL |
| KOP       | 50' FNL   | 330' FWL  |
| FTP/PPP-1 | 100' FNL  | 330' FWL  |
| PPP-2     | 0' FNL    | 330' FWL  |
| PPP-3     | 1320' FNL | 330' FWL  |
| LP        | 525' FNL  | 330' FWL  |
| LTP/BHL   | 100' FSL  | 330' FWL  |