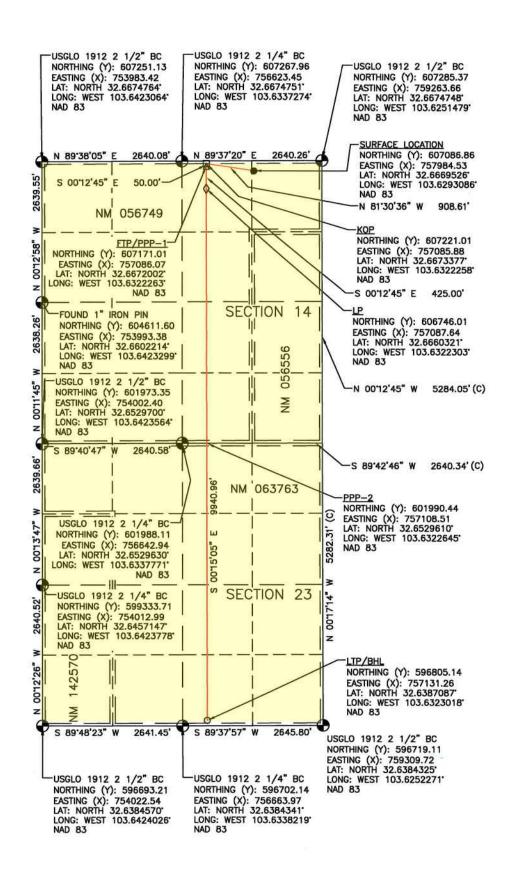

NOTE: BEARINGS AND DISTANCES

#### ACREAGE DEDICATION PLATS

This grid represents a standard section. You may superimpose a non-standard section, or larger area, over this grid. Operators must outline the dedicated acreage in a red box, clearly show the well surface location and bottom hole location, if it is directionally drilled, with dimensions from the section lines in the cardinal directions. If this is a horizontal wellbore show on this plat the location of the First Take Point and Last Take Point, and the point within the Completed interval (other than the First Take Point or Last Take Point) that is closest to any outer boundary of the tract.

Surveyors shall use the latest United States government survey or dependent resurvey. Well locations will be in reference to the New Mexico Principal Meridian. If the land is not surveyed, contact the OCD Engineering Bureau. Independent subdivision surveys will not be acceptable.

PLAT REVISED: 9/19/24

#### LEGEND:

SURFACE LOCATION (SHL)

□ = KICK OFF POINT (KOP)

 $\Delta = FTP/PPP-1$ 

♦ = LANDING POINT (LP)

O = LTP/BHL

= FOUND MONUMENT

(C) = CALCULATED

|           | FOOTAGES  |           |
|-----------|-----------|-----------|
| SHL       | 425' FNL  | 1280' FWL |
| KOP       | 50' FNL   | 330' FWL  |
| FTP/PPP-1 | 100' FNL  | 330' FWL  |
| PPP-2     | 0' FNL    | 330' FWL  |
| PPP-3     | 1320' FNL | 330' FWL  |
| LP        | 525' FNL  | 330' FWL  |
| LTP/BHL   | 100' FSL  | 330' FWL  |