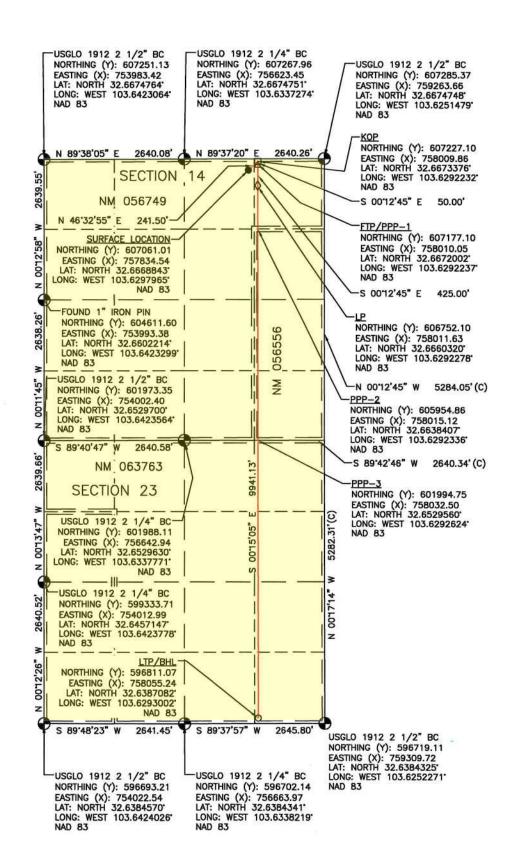

NOTE: BEARINGS AND DISTANCES

#### ACREAGE DEDICATION PLATS

This grid represents a standard section. You may superimpose a non-standard section, or larger area, over this grid. Operators must outline the dedicated acreage in a red box, clearly show the well surface location and bottom hole location, if it is directionally drilled, with dimensions from the section lines in the cardinal directions. If this is a horizontal wellbore show on this plat the location of the First Take Point and Last Take Point, and the point within the Completed interval (other than the First Take Point or Last Take Point) that is closest to any outer boundary of the tract.

Surveyors shall use the latest United States government survey or dependent resurvey. Well locations will be in reference to the New Mexico Principal Meridian. If the land is not surveyed, contact the OCD Engineering Bureau. Independent subdivision surveys will not be acceptable.

PLAT REVISED: 9/19/24

#### LEGEND:

SURFACE LOCATION (SHL)

□ = KICK OFF POINT (KOP)

 $\Delta = FTP/PPP-1$ 

♦ = LANDING POINT (LP)

O = LTP/BHL

= FOUND MONUMENT

(C) = CALCULATED

|           | FOOTAGES  |           |
|-----------|-----------|-----------|
| SHL       | 425' FNL  | 1280' FWL |
| KOP       | 50' FNL   | 330' FWL  |
| FTP/PPP-1 | 100' FNL  | 330' FWL  |
| PPP-2     | 0' FNL    | 330' FWL  |
| PPP-3     | 1320' FNL | 330' FWL  |
| LP        | 525' FNL  | 330' FWL  |
| LTP/BHL   | 100' FSL  | 330' FWL  |