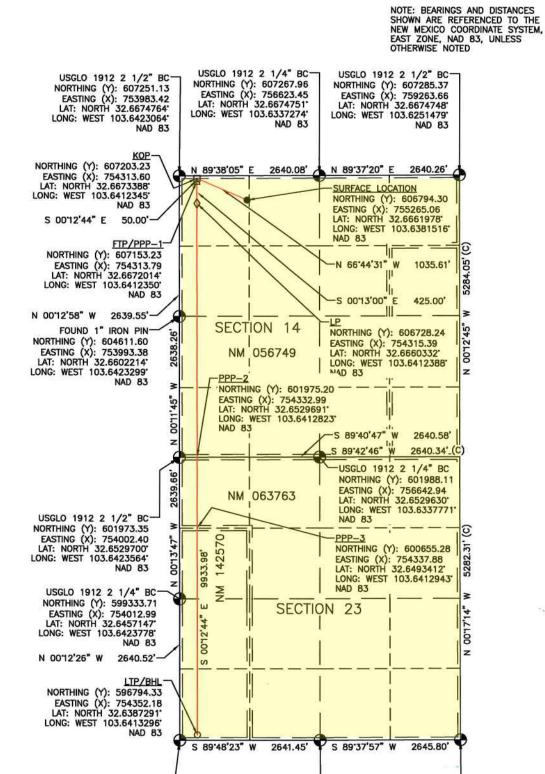

NOTE: BEARINGS AND DISTANCES

#### ACREAGE DEDICATION PLATS

This grid represents a standard section. You may superimpose a non-standard section, or larger area, over this grid. Operators must outline the dedicated acreage in a red box, clearly show the well surface location and bottom hole location, if it is directionally drilled, with dimensions from the section lines in the cardinal directions. If this is a horizontal wellbore show on this plat the location of the First Take Point and Last Take Point, and the point within the Completed interval (other than the First Take Point or Last Take Point) that is closest to any outer boundary of the tract.

Surveyors shall use the latest United States government survey or dependent resurvey. Well locations will be in reference to the New Mexico Principal Meridian. If the land is not surveyed, contact the OCD Engineering Bureau. Independent subdivision surveys will not be acceptable.

PLAT REVISED: 9/19/24

#### LEGEND:

SURFACE LOCATION (SHL)

□ = KICK OFF POINT (KOP)

 $\Delta = FTP/PPP-1$ 

♦ = LANDING POINT (LP)

O = LTP/BHL

= FOUND MONUMENT

(C) = CALCULATED

|           | FOOTAGES  |           |
|-----------|-----------|-----------|
| SHL       | 425' FNL  | 1280' FWL |
| KOP       | 50' FNL   | 330' FWL  |
| FTP/PPP-1 | 100' FNL  | 330' FWL  |
| PPP-2     | 0' FNL    | 330' FWL  |
| PPP-3     | 1320' FNL | 330' FWL  |
| LP        | 525' FNL  | 330' FWL  |
| LTP/BHL   | 100' FSL  | 330' FWL  |