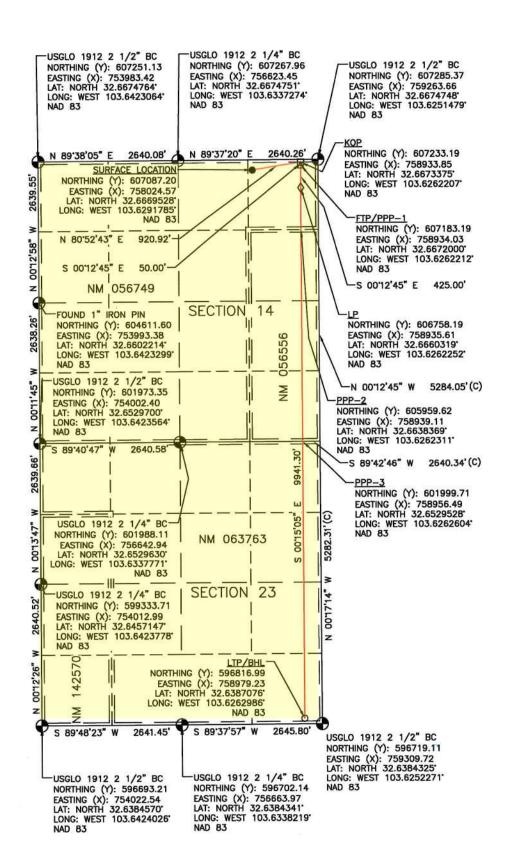

[Signature Page Follows]

September 29, 2004

Date

Tiffany Sarantinos

| <u>C</u> -                     | -102                                                                                                                                                                                                                                                                              |                              |                                           | En                  | ergy,    | Minerals                                                            | & Natu                       | ral Re     | Resources Department                                                                     |                                              |                   |                | evised July 9, 2024 |                                             |
|--------------------------------|-----------------------------------------------------------------------------------------------------------------------------------------------------------------------------------------------------------------------------------------------------------------------------------|------------------------------|-------------------------------------------|---------------------|----------|---------------------------------------------------------------------|------------------------------|------------|------------------------------------------------------------------------------------------|----------------------------------------------|-------------------|----------------|---------------------|---------------------------------------------|
| Sub                            | mit Electi                                                                                                                                                                                                                                                                        | ronically                    |                                           |                     |          | OIL CO                                                              | NSERV                        | ATION      | DIVISION                                                                                 |                                              |                   |                | X  Ini              | itial Submittal                             |
| Via OCD Permitting             |                                                                                                                                                                                                                                                                                   |                              |                                           |                     |          |                                                                     |                              |            |                                                                                          |                                              | Submittal         |                | nended Report       |                                             |
|                                |                                                                                                                                                                                                                                                                                   |                              |                                           |                     |          |                                                                     |                              |            |                                                                                          |                                              | Туре:             | 75-25-5        | Drilled             |                                             |
| WELL LOCATION                  |                                                                                                                                                                                                                                                                                   |                              |                                           |                     |          |                                                                     |                              |            | INFORMATION                                                                              | ľ                                            |                   |                |                     | Effection of the control                    |
| API N                          | umber                                                                                                                                                                                                                                                                             |                              |                                           | Pool (              |          | 27230                                                               |                              |            | Pool Name                                                                                |                                              | Spri              | ng, East       |                     |                                             |
| Prope                          | rty Code                                                                                                                                                                                                                                                                          |                              |                                           | Prope               | rty Na   |                                                                     | SVBBH                        | IDE        | FEDERAL C                                                                                |                                              | ~ [               | ang, zust      | Well 1              | Number<br>301H                              |
| OGRID                          | No.<br>330396                                                                                                                                                                                                                                                                     |                              |                                           | Opera               | tor Na   | me                                                                  | SPORTS TO SELECT             | er recenos | ERATING, L                                                                               |                                              |                   |                | Groun               | d Level Elevation                           |
| -                              |                                                                                                                                                                                                                                                                                   | ☐ State ☐                    | Fee 🔲 T                                   | ribal [             | Feder    | al                                                                  | AVAIN                        |            | Mineral Owner:                                                                           |                                              | ее 🔲 Т            | ribal 🗌 Federa | l                   | 3692.2                                      |
|                                |                                                                                                                                                                                                                                                                                   |                              |                                           |                     |          |                                                                     | Surf                         | ace I      | ocation                                                                                  |                                              |                   |                |                     |                                             |
| UL                             | Section                                                                                                                                                                                                                                                                           | Township                     | Range                                     | Lot                 | Ft.      | from N/S                                                            | Ft. from                     |            | Latitud                                                                                  | e                                            |                   | Longitude      |                     | County                                      |
| D                              | 14                                                                                                                                                                                                                                                                                | 19 S                         | 33 E                                      |                     | 42       | 5 FNL                                                               | 1280                         | FWL        | 32.66630                                                                                 | 75° N                                        | 103               | .6381508       | W                   | LEÁ                                         |
|                                |                                                                                                                                                                                                                                                                                   |                              |                                           |                     |          |                                                                     | Bottom                       | Hole       | Location                                                                                 |                                              |                   |                |                     |                                             |
| UL                             | Section                                                                                                                                                                                                                                                                           | Township                     | Range                                     | Lot                 |          | from N/S                                                            | Ft. from                     | 79         | Latitud                                                                                  |                                              |                   | Longitude      |                     | County                                      |
| M                              | 23                                                                                                                                                                                                                                                                                | 19 S                         | 33 E                                      |                     | 10       | 0 FSL                                                               | 330 F                        | FWL        | 32.63872                                                                                 | 91° N                                        | 103               | .6413296       | ° W                 | LEA                                         |
| Dedica                         | ted Acres                                                                                                                                                                                                                                                                         | è .                          |                                           |                     | T        | Infill or Def                                                       | ining Well                   | Defini     | ing Well API                                                                             | Overlappi                                    | ng Spa            | cing Unit (Y/N | Co                  | onsolidation Code                           |
|                                | 1280                                                                                                                                                                                                                                                                              |                              |                                           |                     |          |                                                                     |                              |            |                                                                                          |                                              |                   |                |                     |                                             |
| Order                          | Numbers.                                                                                                                                                                                                                                                                          | 2                            |                                           |                     |          |                                                                     |                              |            | Well setbacks are                                                                        | under Com                                    | mon 0             | wnership: 🔲 Y  | es [                | □ No                                        |
|                                |                                                                                                                                                                                                                                                                                   |                              |                                           |                     |          |                                                                     |                              |            | int (KOP)                                                                                |                                              |                   |                |                     | ¥                                           |
| υ <sub>L</sub>                 | Section<br>14                                                                                                                                                                                                                                                                     | Township<br>19 S             | Range<br>33 E                             | Lot                 |          | from N/S                                                            | Ft. from                     |            |                                                                                          |                                              |                   |                |                     | County<br>LEA                               |
|                                |                                                                                                                                                                                                                                                                                   | 30 0                         |                                           |                     |          |                                                                     |                              | n eyes     | oint (FTP)                                                                               |                                              |                   | .0412040       | **                  |                                             |
| UL                             | Section                                                                                                                                                                                                                                                                           | Township                     | Range                                     | Lot                 | Ft.      | from N/S                                                            | Ft. from                     |            | Latitude                                                                                 | e                                            |                   | Longitude      |                     | County                                      |
| D                              | 14                                                                                                                                                                                                                                                                                | 19 S                         | 33 E                                      |                     | 10       | 0 FNL                                                               | 330 F                        | -WL        | _ 32.66720I4° N   103.64                                                                 |                                              |                   | .6412350       | ° W                 | LEA                                         |
|                                |                                                                                                                                                                                                                                                                                   |                              |                                           |                     |          |                                                                     | Last Ta                      | ke P       | oint (LTP)                                                                               |                                              |                   |                |                     |                                             |
| UL                             | Section                                                                                                                                                                                                                                                                           | Township                     | Range                                     | Lot                 | 400000   | from N/S                                                            | Ft. from                     |            | 54                                                                                       |                                              |                   | Longitude      |                     | County                                      |
| М                              | 23                                                                                                                                                                                                                                                                                | 19 S                         | 33 E                                      |                     | 10       | 0 FSL                                                               | 330 F                        | -WL        | 32.63872                                                                                 | 91° N                                        | 103               | 6413296        | ° W                 | LEA                                         |
| Unitize                        | ed Area or                                                                                                                                                                                                                                                                        | Area of U                    | Jniform I                                 | nterest             |          | Spacing II                                                          | nit Type [                   | Horizo     | ontal 🗌 Vertical                                                                         |                                              |                   | Ground Fl      | oor Ele             | evation:                                    |
|                                |                                                                                                                                                                                                                                                                                   |                              |                                           |                     |          | opuoing o                                                           | ш. туро Е                    | I HOLLE    | ///                                                                                      |                                              |                   |                | 50.51 000           |                                             |
|                                |                                                                                                                                                                                                                                                                                   |                              |                                           |                     |          |                                                                     |                              |            |                                                                                          |                                              |                   |                |                     |                                             |
| I hereby<br>my kno<br>organiza | y certify the<br>wledge and<br>ation either                                                                                                                                                                                                                                       | belief, and,<br>owns a wor   | nation cont<br>if the well<br>king intere | is verticest or unl | eal or d | rue and comp<br>irectional well<br>tineral interes<br>to drill this | , that this<br>t in the land | st of I    | SURVEYOR CER<br>hereby certify that a<br>ctual surveys made of<br>correct to the best of | the well local<br>by me or und<br>my belief. | ion sho<br>ler my |                |                     | ted from field notes of<br>same is true and |
| location<br>interest,          | pursuant to                                                                                                                                                                                                                                                                       | o a contract<br>luntary pool | with an o                                 | wner of             | a worki  | ng interest or                                                      | unleased mis                 |            |                                                                                          | 20411                                        | NI                | METICO CT      | \                   |                                             |
|                                | interest, or to a voluntary pooling agreement or a compulsory pooling order heretofore entered by the division.                                                                                                                                                                   |                              |                                           |                     |          |                                                                     |                              |            |                                                                                          | 1 4 4                                        |                   | 100            |                     |                                             |
| consent                        | If this well is a horizontal well, I further certify that this organization has received the consent of at least one lessee or owner of a working interest or unleased mineral interest in each tract (in the target pool or formation) in which any part of the well's completed |                              |                                           |                     |          |                                                                     |                              | terest     |                                                                                          | PR \                                         | (14               | IAL SUPERIN    |                     |                                             |
|                                |                                                                                                                                                                                                                                                                                   |                              |                                           |                     |          | order from the                                                      |                              | yeted      |                                                                                          | 1 Still                                      | 1                 | 1              |                     |                                             |
|                                | -                                                                                                                                                                                                                                                                                 |                              | -                                         |                     | Q,       | 24/2024                                                             |                              |            |                                                                                          | 1                                            | 2101              | IAL SU         |                     |                                             |
| Signat                         | ture                                                                                                                                                                                                                                                                              | · (1)                        |                                           |                     | <i>)</i> | 2 1, 202 <del>1</del>                                               |                              | _          | Signature and Seal                                                                       |                                              |                   |                |                     | _                                           |
| Dul-1                          | M<br>ed Name                                                                                                                                                                                                                                                                      | eghan 7                      | wele                                      |                     |          |                                                                     |                              |            | 4                                                                                        | NA                                           | 2                 | na Vo          |                     |                                             |
| rinte                          | VIII. 18000000000000000000000000000000000000                                                                                                                                                                                                                                      | ele@on                       | ıtlook a                                  | com                 |          |                                                                     |                              |            | Certificate Number                                                                       | /                                            | e of Su           |                | 4/                  | 14/2.24                                     |
| E-ma                           | mtwele@outlook.com  E-mail Address                                                                                                                                                                                                                                                |                              |                                           |                     |          |                                                                     |                              |            | 173/1                                                                                    | 5                                            | 5/07/             | /24            | 1/0                 | 11247                                       |

NOTE: BEARINGS AND DISTANCES

#### ACREAGE DEDICATION PLATS

This grid represents a standard section. You may superimpose a non-standard section, or larger area, over this grid. Operators must outline the dedicated acreage in a red box, clearly show the well surface location and bottom hole location, if it is directionally drilled, with dimensions from the section lines in the cardinal directions. If this is a horizontal wellbore show on this plat the location of the First Take Point and Last Take Point, and the point within the Completed interval (other than the First Take Point or Last Take Point) that is closest to any outer boundary of the tract.

Surveyors shall use the latest United States government survey or dependent resurvey. Well locations will be in reference to the New Mexico Principal Meridian. If the land is not surveyed, contact the OCD Engineering Bureau. Independent subdivision surveys will not be acceptable.

PLAT REVISED: 9/19/24

#### LEGEND:

SURFACE LOCATION (SHL)

□ = KICK OFF POINT (KOP)

 $\Delta = FTP/PPP-1$ 

♦ = LANDING POINT (LP)

O = LTP/BHL

= FOUND MONUMENT

(C) = CALCULATED

|           | FOOTAGES  |           |
|-----------|-----------|-----------|
| SHL       | 425' FNL  | 1280' FWL |
| KOP       | 50' FNL   | 330' FWL  |
| FTP/PPP-1 | 100' FNL  | 330' FWL  |
| PPP-2     | 0' FNL    | 330' FWL  |
| PPP-3     | 1320' FNL | 330' FWL  |
| LP        | 525' FNL  | 330' FWL  |
| LTP/BHL   | 100' FSL  | 330' FWL  |