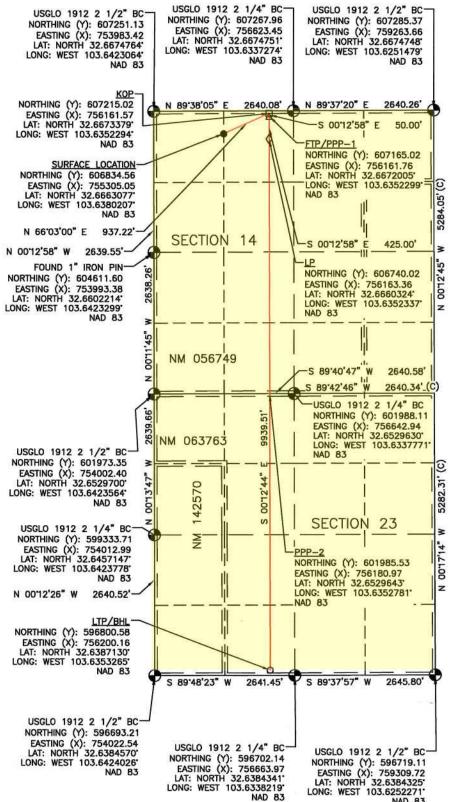

[Signature Page Follows]

September 29, 2004

Date

Tiffany Sarantinos

| <u>C</u> -                     | -102                                                                                                                                                                                                                                                                              |                              |                                           | En                  | ergy,    | Minerals                                                            | & Natu                       | ral Re     | Resources Department                                                                     |                                              |                   |                | evised July 9, 2024 |                                             |
|--------------------------------|-----------------------------------------------------------------------------------------------------------------------------------------------------------------------------------------------------------------------------------------------------------------------------------|------------------------------|-------------------------------------------|---------------------|----------|---------------------------------------------------------------------|------------------------------|------------|------------------------------------------------------------------------------------------|----------------------------------------------|-------------------|----------------|---------------------|---------------------------------------------|
| Sub                            | mit Electi                                                                                                                                                                                                                                                                        | ronically                    |                                           |                     |          | OIL CO                                                              | NSERV                        | ATION      | DIVISION                                                                                 |                                              |                   |                | X  Ini              | itial Submittal                             |
| Via OCD Permitting             |                                                                                                                                                                                                                                                                                   |                              |                                           |                     |          |                                                                     |                              |            |                                                                                          |                                              | Submittal         |                | nended Report       |                                             |
|                                |                                                                                                                                                                                                                                                                                   |                              |                                           |                     |          |                                                                     |                              |            |                                                                                          |                                              | Туре:             | 75-25-5        | Drilled             |                                             |
| WELL LOCATION                  |                                                                                                                                                                                                                                                                                   |                              |                                           |                     |          |                                                                     |                              |            | INFORMATION                                                                              | ľ                                            |                   |                |                     | Effection of the control                    |
| API N                          | umber                                                                                                                                                                                                                                                                             |                              |                                           | Pool (              |          | 27230                                                               |                              |            | Pool Name                                                                                |                                              | Spri              | ng, East       |                     |                                             |
| Prope                          | rty Code                                                                                                                                                                                                                                                                          |                              |                                           | Prope               | rty Na   |                                                                     | SVBBH                        | IDE        | FEDERAL C                                                                                |                                              | ~ [               | ang, zust      | Well 1              | Number<br>301H                              |
| OGRID                          | No.<br>330396                                                                                                                                                                                                                                                                     |                              |                                           | Opera               | tor Na   | me                                                                  | SPORTS TO SELECT             | er recenos | ERATING, L                                                                               |                                              |                   |                | Groun               | d Level Elevation                           |
| -                              |                                                                                                                                                                                                                                                                                   | ☐ State ☐                    | Fee 🔲 T                                   | ribal [             | Feder    | al                                                                  | AVAIN                        |            | Mineral Owner:                                                                           |                                              | ее 🔲 Т            | ribal 🗌 Federa | l                   | 3692.2                                      |
|                                |                                                                                                                                                                                                                                                                                   |                              |                                           |                     |          |                                                                     | Surf                         | ace I      | ocation                                                                                  |                                              |                   |                |                     |                                             |
| UL                             | Section                                                                                                                                                                                                                                                                           | Township                     | Range                                     | Lot                 | Ft.      | from N/S                                                            | Ft. from                     |            | Latitud                                                                                  | e                                            |                   | Longitude      |                     | County                                      |
| D                              | 14                                                                                                                                                                                                                                                                                | 19 S                         | 33 E                                      |                     | 42       | 5 FNL                                                               | 1280                         | FWL        | 32.66630                                                                                 | 75° N                                        | 103               | .6381508       | W                   | LEÁ                                         |
|                                |                                                                                                                                                                                                                                                                                   |                              |                                           |                     |          |                                                                     | Bottom                       | Hole       | Location                                                                                 |                                              |                   |                |                     |                                             |
| UL                             | Section                                                                                                                                                                                                                                                                           | Township                     | Range                                     | Lot                 |          | from N/S                                                            | Ft. from                     | 79         | Latitud                                                                                  |                                              |                   | Longitude      |                     | County                                      |
| M                              | 23                                                                                                                                                                                                                                                                                | 19 S                         | 33 E                                      |                     | 10       | 0 FSL                                                               | 330 F                        | FWL        | 32.63872                                                                                 | 91° N                                        | 103               | .6413296       | ° W                 | LEA                                         |
| Dedica                         | ted Acres                                                                                                                                                                                                                                                                         | è .                          |                                           |                     | T        | Infill or Def                                                       | ining Well                   | Defini     | ing Well API                                                                             | Overlappi                                    | ng Spa            | cing Unit (Y/N | Co                  | onsolidation Code                           |
|                                | 1280                                                                                                                                                                                                                                                                              |                              |                                           |                     |          |                                                                     |                              |            |                                                                                          |                                              |                   |                |                     |                                             |
| Order                          | Numbers.                                                                                                                                                                                                                                                                          | 2                            |                                           |                     |          |                                                                     |                              |            | Well setbacks are                                                                        | under Com                                    | mon 0             | wnership: 🔲 Y  | es [                | □ No                                        |
|                                |                                                                                                                                                                                                                                                                                   |                              |                                           |                     |          |                                                                     |                              |            | int (KOP)                                                                                |                                              |                   |                |                     | ¥                                           |
| υ <sub>L</sub>                 | Section<br>14                                                                                                                                                                                                                                                                     | Township<br>19 S             | Range<br>33 E                             | Lot                 |          | from N/S                                                            | Ft. from                     |            |                                                                                          |                                              |                   |                |                     | County<br>LEA                               |
|                                |                                                                                                                                                                                                                                                                                   | 30 0                         |                                           |                     |          |                                                                     |                              | n eyes     | oint (FTP)                                                                               |                                              |                   | .0412040       | **                  |                                             |
| UL                             | Section                                                                                                                                                                                                                                                                           | Township                     | Range                                     | Lot                 | Ft.      | from N/S                                                            | Ft. from                     |            | Latitude                                                                                 | e                                            |                   | Longitude      |                     | County                                      |
| D                              | 14                                                                                                                                                                                                                                                                                | 19 S                         | 33 E                                      |                     | 10       | 0 FNL                                                               | 330 F                        | -WL        | _ 32.66720I4° N   103.64                                                                 |                                              |                   | .6412350       | ° W                 | LEA                                         |
|                                |                                                                                                                                                                                                                                                                                   |                              |                                           |                     |          |                                                                     | Last Ta                      | ke P       | oint (LTP)                                                                               |                                              |                   |                |                     |                                             |
| UL                             | Section                                                                                                                                                                                                                                                                           | Township                     | Range                                     | Lot                 | 400000   | from N/S                                                            | Ft. from                     |            | 54                                                                                       |                                              |                   | Longitude      |                     | County                                      |
| М                              | 23                                                                                                                                                                                                                                                                                | 19 S                         | 33 E                                      |                     | 10       | 0 FSL                                                               | 330 F                        | -WL        | 32.63872                                                                                 | 91° N                                        | 103               | 6413296        | ° W                 | LEA                                         |
| Unitize                        | ed Area or                                                                                                                                                                                                                                                                        | Area of U                    | Jniform I                                 | nterest             |          | Spacing II                                                          | nit Type [                   | Horizo     | ontal 🗌 Vertical                                                                         |                                              |                   | Ground Fl      | oor Ele             | evation:                                    |
|                                |                                                                                                                                                                                                                                                                                   |                              |                                           |                     |          | opuoing o                                                           | ш. туро Е                    | I HOLLE    | ///                                                                                      |                                              |                   |                | 50.51 000           |                                             |
|                                |                                                                                                                                                                                                                                                                                   |                              |                                           |                     |          |                                                                     |                              |            |                                                                                          |                                              |                   |                |                     |                                             |
| I hereby<br>my kno<br>organiza | y certify the<br>wledge and<br>ation either                                                                                                                                                                                                                                       | belief, and,<br>owns a wor   | nation cont<br>if the well<br>king intere | is verticest or unl | eal or d | rue and comp<br>irectional well<br>tineral interes<br>to drill this | , that this<br>t in the land | st of I    | SURVEYOR CER<br>hereby certify that a<br>ctual surveys made of<br>correct to the best of | the well local<br>by me or und<br>my belief. | ion sho<br>ler my |                |                     | ted from field notes of<br>same is true and |
| location<br>interest,          | pursuant to                                                                                                                                                                                                                                                                       | o a contract<br>luntary pool | with an o                                 | wner of             | a worki  | ng interest or                                                      | unleased mis                 |            |                                                                                          | 20411                                        | NI                | METICO CT      | \                   |                                             |
|                                | interest, or to a voluntary pooling agreement or a compulsory pooling order heretofore entered by the division.                                                                                                                                                                   |                              |                                           |                     |          |                                                                     |                              |            |                                                                                          | 1 4 4                                        |                   | 100            |                     |                                             |
| consent                        | If this well is a horizontal well, I further certify that this organization has received the consent of at least one lessee or owner of a working interest or unleased mineral interest in each tract (in the target pool or formation) in which any part of the well's completed |                              |                                           |                     |          |                                                                     |                              | terest     |                                                                                          | PR \                                         | (14               | IAL SUPERIN    |                     |                                             |
|                                |                                                                                                                                                                                                                                                                                   |                              |                                           |                     |          | order from the                                                      |                              | yeted      |                                                                                          | 1 Still                                      | 1                 | 1              |                     |                                             |
|                                | -                                                                                                                                                                                                                                                                                 |                              | -                                         |                     | Q,       | 24/2024                                                             |                              |            |                                                                                          | 1                                            | 2101              | IAL SU         |                     |                                             |
| Signat                         | ture                                                                                                                                                                                                                                                                              | · (1)                        |                                           |                     | <i>)</i> | 2 1, 202 <del>1</del>                                               |                              | _          | Signature and Seal                                                                       |                                              |                   |                |                     | _                                           |
| Dul-1                          | M<br>ed Name                                                                                                                                                                                                                                                                      | eghan 7                      | wele                                      |                     |          |                                                                     |                              |            | 4                                                                                        | NA                                           | 2                 | na Vo          |                     |                                             |
| rinte                          | VIII. 18000000000000000000000000000000000000                                                                                                                                                                                                                                      | ele@on                       | ıtlook a                                  | com                 |          |                                                                     |                              |            | Certificate Number                                                                       | /                                            | e of Su           |                | 4/                  | 14/2.24                                     |
| E-ma                           | mtwele@outlook.com  E-mail Address                                                                                                                                                                                                                                                |                              |                                           |                     |          |                                                                     |                              |            | 173/1                                                                                    | 5                                            | 5/07/             | /24            | 1/0                 | 11247                                       |

NOTE: BEARINGS AND DISTANCES

#### ACREAGE DEDICATION PLATS

This grid represents a standard section. You may superimpose a non-standard section, or larger area, over this grid. Operators must outline the dedicated acreage in a red box, clearly show the well surface location and bottom hole location, if it is directionally drilled, with dimensions from the section lines in the cardinal directions. If this is a horizontal wellbore show on this plat the location of the First Take Point and Last Take Point, and the point within the Completed interval (other than the First Take Point or Last Take Point) that is closest to any outer boundary of the tract.

Surveyors shall use the latest United States government survey or dependent resurvey. Well locations will be in reference to the New Mexico Principal Meridian. If the land is not surveyed, contact the OCD Engineering Bureau. Independent subdivision surveys will not be acceptable.

PLAT REVISED: 9/19/24

#### LEGEND:

SURFACE LOCATION (SHL)

□ = KICK OFF POINT (KOP)

 $\Delta = FTP/PPP-1$ 

♦ = LANDING POINT (LP)

O = LTP/BHL

= FOUND MONUMENT

(C) = CALCULATED

|           | FOOTAGES  |           |
|-----------|-----------|-----------|
| SHL       | 425' FNL  | 1280' FWL |
| KOP       | 50' FNL   | 330' FWL  |
| FTP/PPP-1 | 100' FNL  | 330' FWL  |
| PPP-2     | 0' FNL    | 330' FWL  |
| PPP-3     | 1320' FNL | 330' FWL  |
| LP        | 525' FNL  | 330' FWL  |
| LTP/BHL   | 100' FSL  | 330' FWL  |