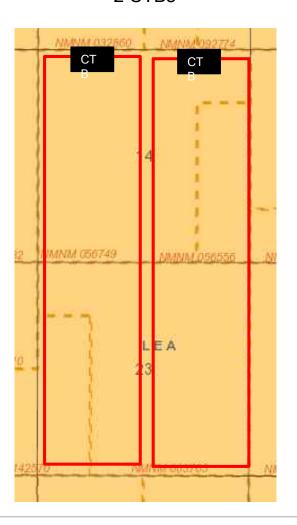

- g. Sapphire 14 Federal Com #305H, Sapphire 14 Federal Com #306H, Sapphire 14 Federal Com #605H, and Sapphire 14 Federal Com #606H wells with proposed surface hole locations in the NE/4 NE/4 (Unit A) of Section 14 and proposed bottom hole locations in the SE/4 SE/4 (Unit P) of Section 23.
- 10. The wells will be horizontally drilled, and the producing areas for the wells are expected to be orthodox.
  - 11. Attached as **Exhibit A-3** are the proposed C-102s for the wells.
- 12. The C-102s identify the proposed surface hole locations and the bottom hole locations, and the first take points. The C-102s also identify the pool and pool code.
  - 13. The wells will develop the Gem; Bone Spring, East Pool (Code 27230).
  - 14. This pool is an oil pool with 40-acre building blocks.
  - 15. This pool is governed by the state-wide horizontal well rules.
  - 16. There are no depth severances within the proposed spacing unit.
- 17. **Exhibit A-4** includes leases tract map outlining the unit being pooled. The tract maps show the general location of the wells within the proposed non-standard unit, and a list of the wells with the pool code identified. Exhibit A.4 also includes a tract map comparing what a standard unit would be to Avant's proposed non-standard unit.
- 18. **Exhibit A-5** is a unit recapitulation with the working interest owners to be pooled highlighted in yellow. Exhibit A-5 also includes a list of the ORRI owners, all of which Avant is seeking to pool.
- 19. **Exhibit A-6** contains a sample well proposal letter and Authorizations for Expenditure ("AFEs") sent to all working interest owners. The estimated cost of the wells set forth in the AFEs are fair and reasonable and comparable to the costs of other wells of similar depths and length drilled in this area of New Mexico.