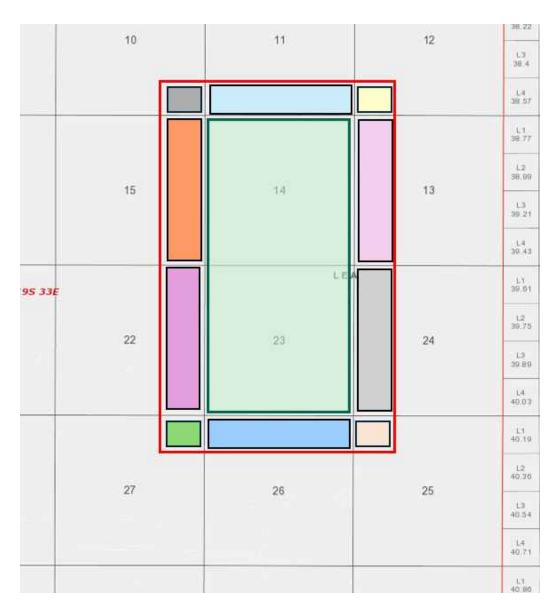

- g. Sapphire 14 Federal Com #305H, Sapphire 14 Federal Com #306H, Sapphire 14 Federal Com #605H, and Sapphire 14 Federal Com #606H wells with proposed surface hole locations in the NE/4 NE/4 (Unit A) of Section 14 and proposed bottom hole locations in the SE/4 SE/4 (Unit P) of Section 23.
- 10. The wells will be horizontally drilled, and the producing areas for the wells are expected to be orthodox.
  - 11. Attached as **Exhibit A-3** are the proposed C-102s for the wells.
- 12. The C-102s identify the proposed surface hole locations and the bottom hole locations, and the first take points. The C-102s also identify the pool and pool code.
  - 13. The wells will develop the Gem; Bone Spring, East Pool (Code 27230).
  - 14. This pool is an oil pool with 40-acre building blocks.
  - 15. This pool is governed by the state-wide horizontal well rules.
  - 16. There are no depth severances within the proposed spacing unit.
- 17. **Exhibit A-4** includes leases tract map outlining the unit being pooled. The tract maps show the general location of the wells within the proposed non-standard unit, and a list of the wells with the pool code identified. Exhibit A.4 also includes a tract map comparing what a standard unit would be to Avant's proposed non-standard unit.
- 18. **Exhibit A-5** is a unit recapitulation with the working interest owners to be pooled highlighted in yellow. Exhibit A-5 also includes a list of the ORRI owners, all of which Avant is seeking to pool.
- 19. **Exhibit A-6** contains a sample well proposal letter and Authorizations for Expenditure ("AFEs") sent to all working interest owners. The estimated cost of the wells set forth in the AFEs are fair and reasonable and comparable to the costs of other wells of similar depths and length drilled in this area of New Mexico.