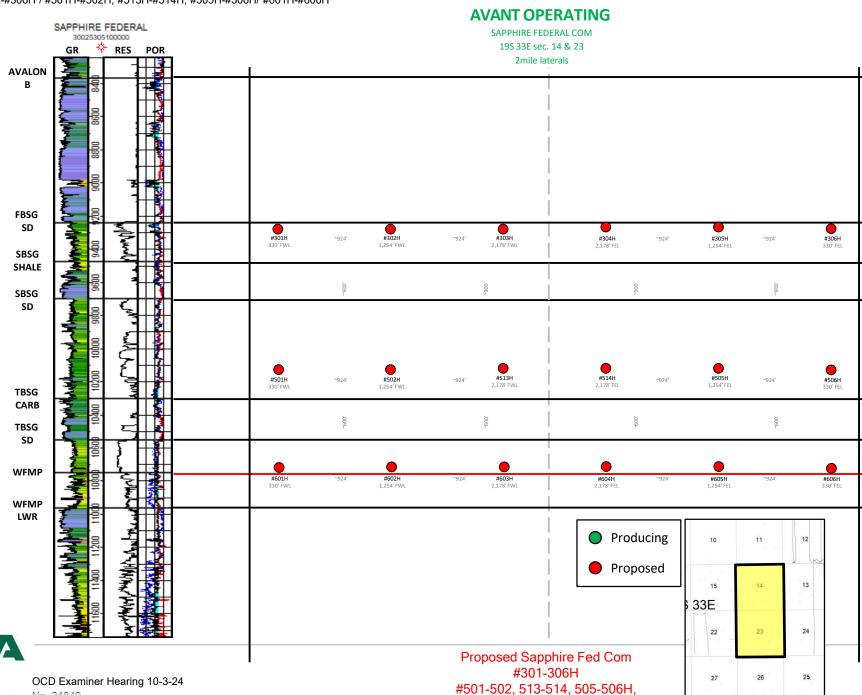

- 1. Avant has an interest in the subject lands and has a right to drill and operate a well thereon.
- 2. Avant seeks approval of the 1280-acre non-standard spacing as approval of this application will allow Avant to efficiently locate surface facilities, reduce surface disturbance, consolidate roads, tanks, and pipelines, and promote effective well spacing, which is consistent with Division rules. *See, e.g.*, Rule 19.15.16.7(P) NMAC; Rule 19.15.16.15(B)(8) NMAC; Rule 19.15.16.15(C)(7)(NMAC).
- 3. Avant seeks to dedicate all of Sections 14 and 23, Township 19 South, Range 33 East, N.M.P.M., Lea County, New Mexico to the following wells:
  - a. Sapphire 14 Federal Com #301H, Sapphire 14 Federal Com #302H,
     Sapphire 14 Federal Com #501H, Sapphire 14 Federal Com #502H,
     Sapphire 14 Federal Com #601H, and Sapphire 14 Federal Com #602H

wells with proposed surface hole locations in the NW/4 NW/4 (Unit D) of Section 14 and proposed bottom hole locations in the SW/4 SW/4 (Unit M) of Section 23;

- b. Sapphire 14 Federal Com #303H and Sapphire 14 Federal Com #603H wells with proposed first take points in the NE/4 NW/4 (Unit C) of Section 14 and proposed last take points in the SE/4 SW/4 (Unit N) of Section 23;
- c. **Sapphire 14 Federal Com #513H** well with a proposed surface hole location in the NW/4 NW/4 (Unit D) of Section 14 and a proposed bottom hole location in the SE/4 SW/4 (Unit N) of Section 23;
- d. Sapphire 14 Federal Com #304H, and Sapphire 14 Federal Com #604H wells with proposed surface hole locations in the NE/4 NE/4 (Unit A) of Section 14 and proposed bottom hole locations in the SW/4 SE/4 (Unit O) of Section 23;
- e. **Sapphire 14 Federal Com #514H** well with a proposed surface hole location in the NW/4 NE/4 (Unit B) of Section 14 and a proposed bottom hole location in the SW/4 SE/4 (Unit O) of Section 23;
- f. Sapphire 14 Federal Com #505H, and Sapphire 14 Federal Com #506H wells with proposed surface hole locations in the NW/4 NE/4 (Unit B) of Section 14 and proposed bottom hole locations in the SE/4 SE/4 (Unit P) of Section 23; and
- g. Sapphire 14 Federal Com #305H, Sapphire 14 Federal Com #306H, Sapphire 14 Federal Com #605H, and Sapphire 14 Federal Com #606H wells with proposed surface hole locations in the NE/4 NE/4 (Unit A) of Section 14 and proposed bottom hole locations in the SE/4 SE/4 (Unit P) of Section 23.

- 9. Avant seeks to dedicate all of Sections 14 and 23, Township 19 South, Range 33 East, N.M.P.M., Lea County, New Mexico to the following wells:
  - a. Sapphire 14 Federal Com #301H, Sapphire 14 Federal Com #302H, Sapphire 14 Federal Com #501H, Sapphire 14 Federal Com #502H, Sapphire 14 Federal Com #601H, and Sapphire 14 Federal Com #602H wells with proposed surface hole locations in the NW/4 NW/4 (Unit D) of Section 14 and proposed bottom hole locations in the SW/4 SW/4 (Unit M) of Section 23;
  - b. **Sapphire 14 Federal Com #303H** and **Sapphire 14 Federal Com #603H** wells with proposed first take points in the NE/4 NW/4 (Unit C) of Section 14 and proposed last take points in the SE/4 SW/4 (Unit N) of Section 23;
  - c. **Sapphire 14 Federal Com #513H** well with a proposed surface hole location in the NW/4 NW/4 (Unit D) of Section 14 and a proposed bottom hole location in the SE/4 SW/4 (Unit N) of Section 23;
  - d. Sapphire 14 Federal Com #304H, and Sapphire 14 Federal Com #604H wells with proposed surface hole locations in the NE/4 NE/4 (Unit A) of Section 14 and proposed bottom hole locations in the SW/4 SE/4 (Unit O) of Section 23;
  - e. **Sapphire 14 Federal Com #514H** well with a proposed surface hole location in the NW/4 NE/4 (Unit B) of Section 14 and a proposed bottom hole location in the SW/4 SE/4 (Unit O) of Section 23;
  - f. **Sapphire 14 Federal Com #505H,** and **Sapphire 14 Federal Com #506H** wells with proposed surface hole locations in the NW/4 NE/4 (Unit B) of Section 14 and proposed bottom hole locations in the SE/4 SE/4 (Unit P) of Section 23; and

- g. Sapphire 14 Federal Com #305H, Sapphire 14 Federal Com #306H, Sapphire 14 Federal Com #605H, and Sapphire 14 Federal Com #606H wells with proposed surface hole locations in the NE/4 NE/4 (Unit A) of Section 14 and proposed bottom hole locations in the SE/4 SE/4 (Unit P) of Section 23.
- 10. The wells will be horizontally drilled, and the producing areas for the wells are expected to be orthodox.
  - 11. Attached as **Exhibit A-3** are the proposed C-102s for the wells.
- 12. The C-102s identify the proposed surface hole locations and the bottom hole locations, and the first take points. The C-102s also identify the pool and pool code.
  - 13. The wells will develop the Gem; Bone Spring, East Pool (Code 27230).
  - 14. This pool is an oil pool with 40-acre building blocks.
  - 15. This pool is governed by the state-wide horizontal well rules.
  - 16. There are no depth severances within the proposed spacing unit.
- 17. **Exhibit A-4** includes leases tract map outlining the unit being pooled. The tract maps show the general location of the wells within the proposed non-standard unit, and a list of the wells with the pool code identified. Exhibit A.4 also includes a tract map comparing what a standard unit would be to Avant's proposed non-standard unit.
- 18. **Exhibit A-5** is a unit recapitulation with the working interest owners to be pooled highlighted in yellow. Exhibit A-5 also includes a list of the ORRI owners, all of which Avant is seeking to pool.
- 19. **Exhibit A-6** contains a sample well proposal letter and Authorizations for Expenditure ("AFEs") sent to all working interest owners. The estimated cost of the wells set forth in the AFEs are fair and reasonable and comparable to the costs of other wells of similar depths and length drilled in this area of New Mexico.