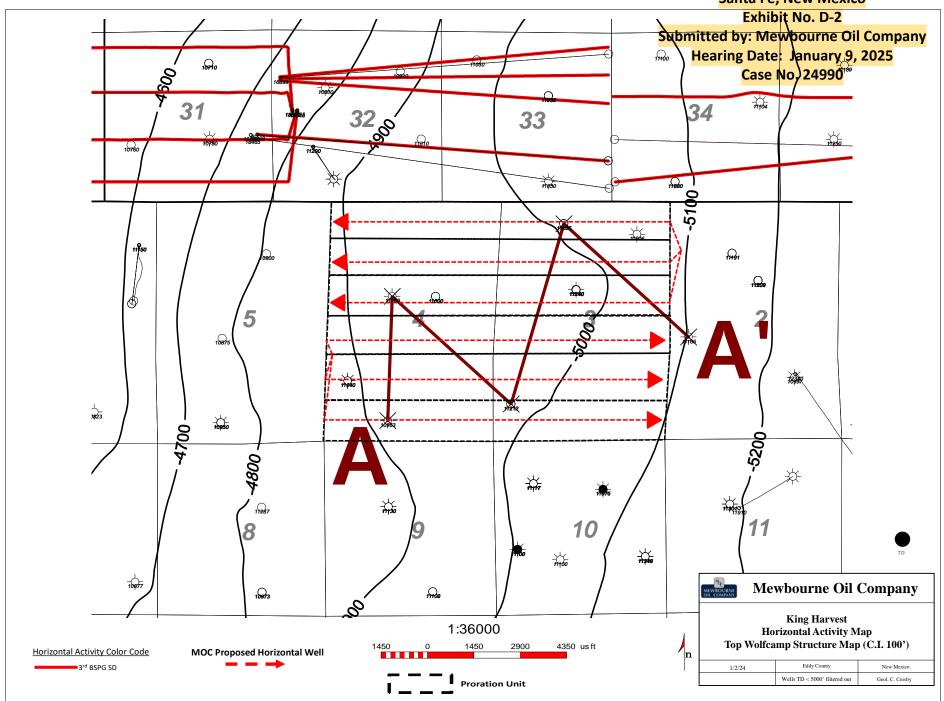

BEFORE THE OIL CONSERVATION DIVISION
Santa Fe, New Mexico
Exhibit No. B
Submitted by: Mewbourne Oil Company
Hearing Date: January 9, 2025
Case No. 24990

- 3. Mewbourne seeks to minimize cost and surface disturbance by consolidating facilities and commingling production from existing and future wells in the proposed non-standard spacing unit. To allow the proposed wells to be dedicated to a federal Communitization Agreement, Mewbourne requires approval of a corresponding non-standard horizontal well spacing unit in the Bone Spring formation.
- 4. Applicant seeks to initially dedicate the above-referenced spacing unit to the proposed **King Harvest 3/4 Fed Com 621H**, to be drilled horizontally from a surface location in Lot 21 of irregular Section 2, a first take point in Lot 17 of irregular Section 3, and a last take point in Lot 19 of irregular Section 4; **King Harvest 3/4 Fed Com 622H**, to be drilled horizontally from a surface location in Lot 21 of irregular Section 2, a first take point in Lot 24 of irregular Section 3, and a last take point in Lot 20 of irregular Section 4; **King Harvest 3/4 Fed Com 623H**, to be drilled horizontally from a surface location in Lot 21 of irregular Section 2, a first take point in Lot 25 of irregular Section 3, and a last take point in Lot 24 of irregular Section 4; **King Harvest 3/4 Fed Com 624H**, to be drilled horizontally from a surface location in Lot 25 of irregular Section 4 and a last take point in Lot 30 of irregular Section 3; **King Harvest 3/4 Fed Com 625H**, to be drilled horizontally from a surface location in Lot 25 of irregular Section 4 and a last take point in Lot 31 of irregular Section 3; and **King Harvest 3/4 Fed Com 626H**, to be drilled horizontally from a surface location in Lot 25 of irregular Section 4 and a last take point in the SE/4 SE/4 (Unit P) of irregular Section 3.
- 5. Applicant has sought and been unable to obtain voluntary agreement for the development of these lands from all the working interest owners in the subject spacing unit.

drilled horizontally from a surface location in Lot 21 of irregular Section 2, a first take point in Lot 25 of irregular Section 3, and a last take point in Lot 24 of irregular Section 4; **King Harvest 3/4 Fed Com 624H**, to be drilled horizontally from a surface location in Lot 25 of irregular Section 4 and a last take point in Lot 30 of irregular Section 3; **King Harvest 3/4 Fed Com 625H**, to be drilled horizontally from a surface location in Lot 25 of irregular Section 4 and a last take point in Lot 31 of irregular Section 3; and **King Harvest 3/4 Fed Com 626H**, to be drilled horizontally from a surface location in Lot 25 of irregular Section 4 and a last take point in the SE/4 SE/4 (Unit P) of irregular Section 3.