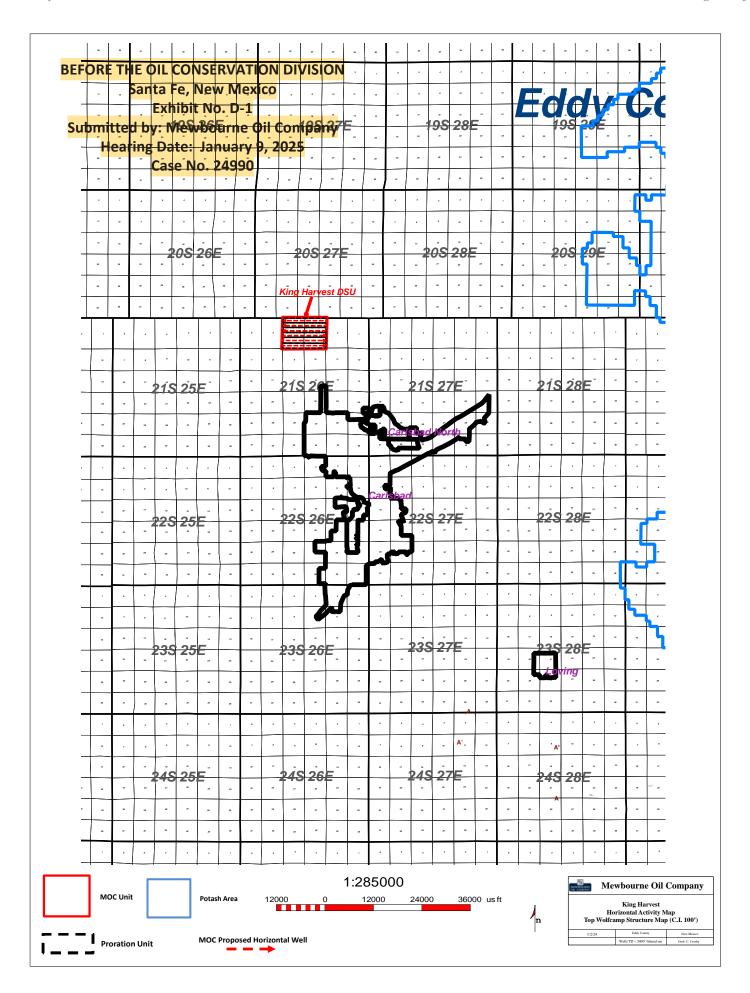

#### **APPLICATION**

Mewbourne Oil Company ("Mewbourne" or "Applicant") (OGRID No. 14744), through its undersigned attorneys, hereby files this application with the Oil Conservation Division for an order (a) approving an 1,830.48-acre, more or less, non-standard horizontal well spacing unit in the Bone Spring formation underlying all of irregular Sections 3 and 4, Township 21 South, Range 26 East, NMPM, Eddy County, New Mexico and (b) pooling all uncommitted interests in this acreage. In support of its application, Mewbourne states:

ATTORNEYS FOR MEWBOURNE OIL COMPANY

| CASE: |  |
|-------|--|
|       |  |

Application of Mewbourne Oil Company for Approval of an 1,830.48-acre Non-Standard Horizontal Well Spacing Unit and Compulsory Pooling, Eddy County, New Mexico. Applicant in the above-styled cause seeks an order (a) approving an 1,830.48acre, more or less, non-standard horizontal well spacing unit in the Bone Spring formation underlying all of irregular Section 3 and 4, Township 21 South, Range 26 East, NMPM, Eddy County, New Mexico and (b) pooling all uncommitted interests in this acreage. This spacing unit will be initially dedicated to the proposed King Harvest 3/4 Fed Com 621H, to be drilled horizontally from a surface location in Lot 21 of irregular Section 2, a first take point in Lot 17 of irregular Section 3, and a last take point in Lot 19 of irregular Section 4; King Harvest 3/4 Fed Com 622H, to be drilled horizontally from a surface location in Lot 21 of irregular Section 2, a first take point in Lot 24 of irregular Section 3, and a last take point in Lot 20 of irregular Section 4; King Harvest 3/4 Fed Com 623H, to be drilled horizontally from a surface location in Lot 21 of irregular Section 2, a first take point in Lot 25 of irregular Section 3, and a last take point in Lot 24 of irregular Section 4; King Harvest 3/4 Fed Com 624H, to be drilled horizontally from a surface location in Lot 25 of irregular Section 4 and a last take point in Lot 30 of irregular Section 3; King Harvest 3/4 Fed Com 625H, to be drilled horizontally from a surface location in Lot 25 of irregular Section 4 and a last take point in Lot 31 of irregular Section 3; and King Harvest 3/4 Fed Com 626H, to be drilled horizontally from a surface location in Lot 25 of irregular Section 4 and a last take point in the SE/4 SE/4 (Unit P) of irregular Section 3. Also to be considered will be the cost of drilling and completing the wells and the allocation of the costs thereof, the operating costs and charges for supervision, the designation of applicant as operator of the proposed spacing unit, and a 200% charge for risk involved in drilling said wells. Said area is located approximately 7.5 miles northwest of Carlsbad, New Mexico.