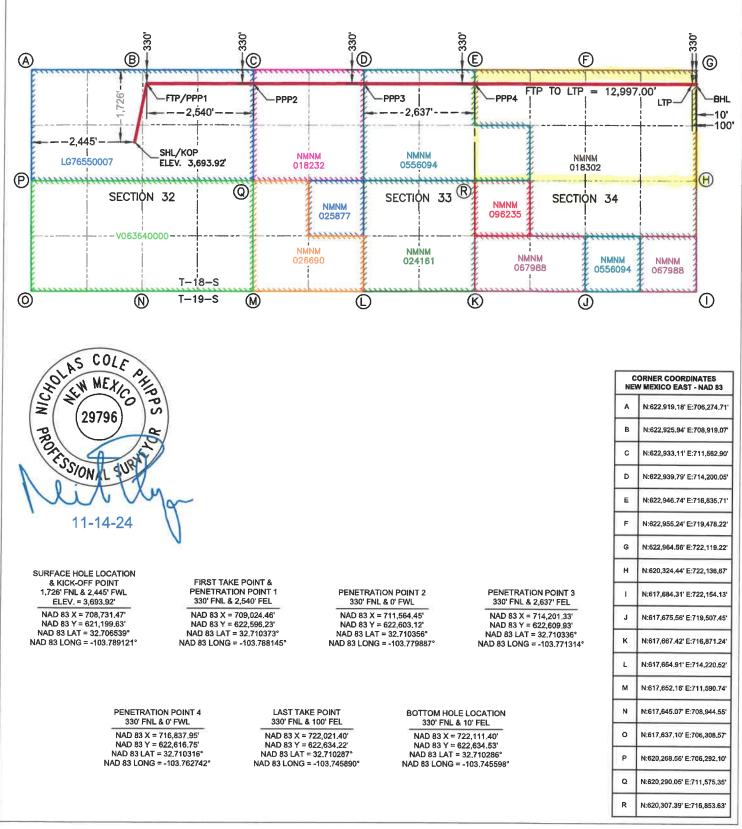

Com 203H wells are expected to remain within 330 feet of the offsetting quarter-quarter sections

or equivalent tracts to allow inclusion of that acreage into a standard horizontal well spacing unit.

7. **E.G.L. Exhibit C-2** is a diagram depicting the newly proposed spacing unit in relation to the existing spacing units. E.G.L. provided notice to the RAYBAW Operating LLC, as well as the State Land Office of New Mexico and Bureau of Land Management since state and federal lands are involved. A sample copy of the notice and mailing report is included in E.G.L. Exhibit E.

9. E.G.L. Exhibit C-4 identifies the tracts of land comprising the horizontal spacing unit, the owners in each tract, and ownership interests on a spacing unit basis. E.G.L. has sought and been unable to obtain voluntary agreement for the development of these lands from all working interest owners in the subject spacing units. The subject acreage is comprised of federal and state lands. The parties E.G.L. seeks to pool are highlighted in yellow.