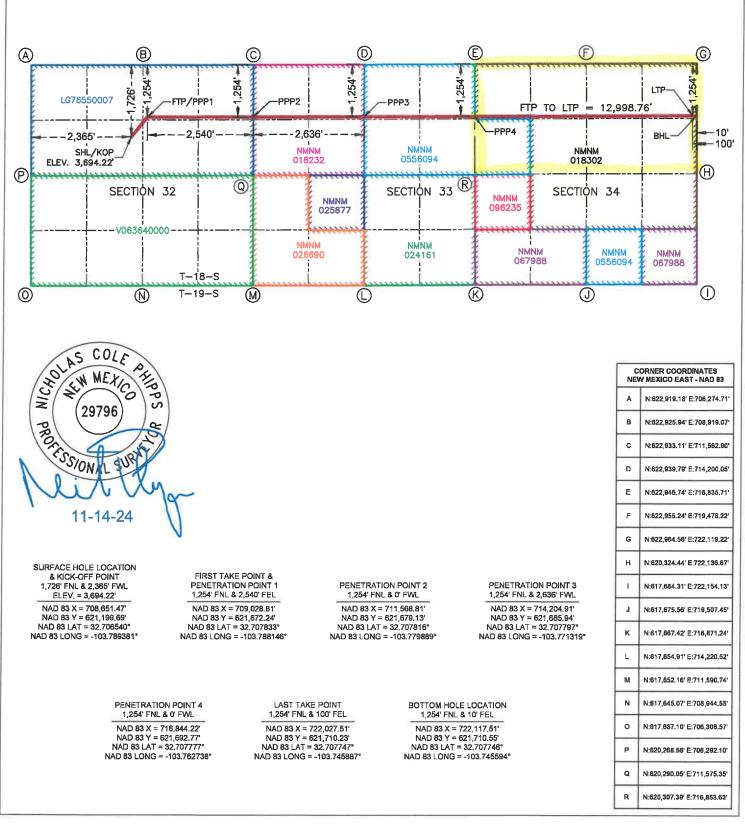

Com 203H wells are expected to remain within 330 feet of the offsetting quarter-quarter sections

or equivalent tracts to allow inclusion of that acreage into a standard horizontal well spacing unit.

7. **E.G.L. Exhibit C-2** is a diagram depicting the newly proposed spacing unit in relation to the existing spacing units. E.G.L. provided notice to the RAYBAW Operating LLC, as well as the State Land Office of New Mexico and Bureau of Land Management since state and federal lands are involved. A sample copy of the notice and mailing report is included in E.G.L. Exhibit E.

8. **E.G.L. Exhibit C-3** contains a draft Form C-102 for the wells in this horizontal spacing unit. These forms show that the completed interval for the wells will comply with the statewide setbacks for oil wells. The exhibit shows that the wells will be assigned to the Lusk; Bone Spring, North [41450].