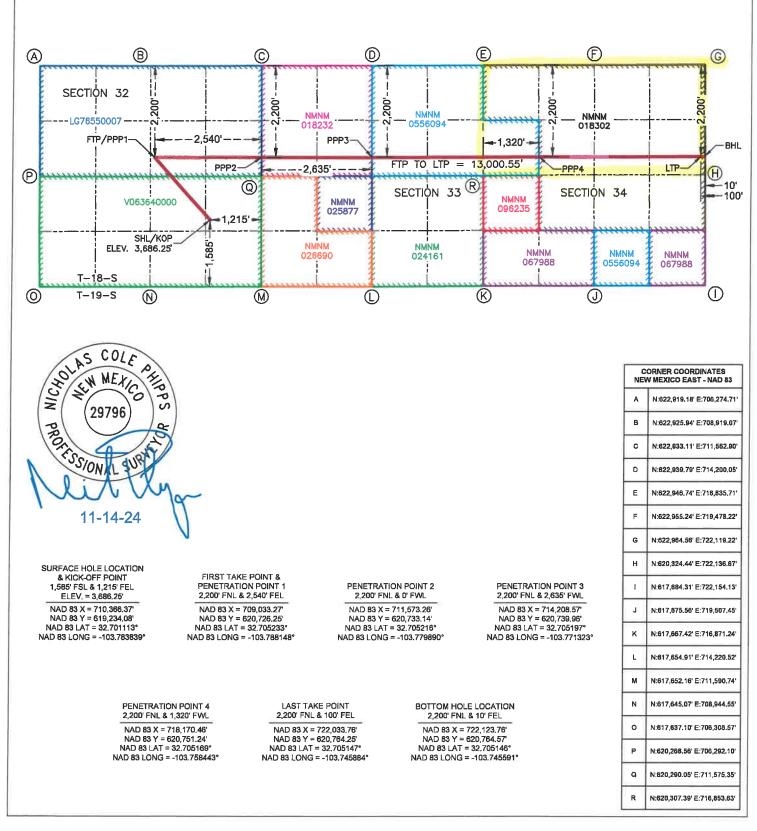

Com 203H wells are expected to remain within 330 feet of the offsetting quarter-quarter sections

or equivalent tracts to allow inclusion of that acreage into a standard horizontal well spacing unit.

7. **E.G.L. Exhibit C-2** is a diagram depicting the newly proposed spacing unit in relation to the existing spacing units. E.G.L. provided notice to the RAYBAW Operating LLC, as well as the State Land Office of New Mexico and Bureau of Land Management since state and federal lands are involved. A sample copy of the notice and mailing report is included in E.G.L. Exhibit E.

8. **E.G.L. Exhibit C-3** contains a draft Form C-102 for the wells in this horizontal spacing unit. These forms show that the completed interval for the wells will comply with the statewide setbacks for oil wells. The exhibit shows that the wells will be assigned to the Lusk; Bone Spring, North [41450].