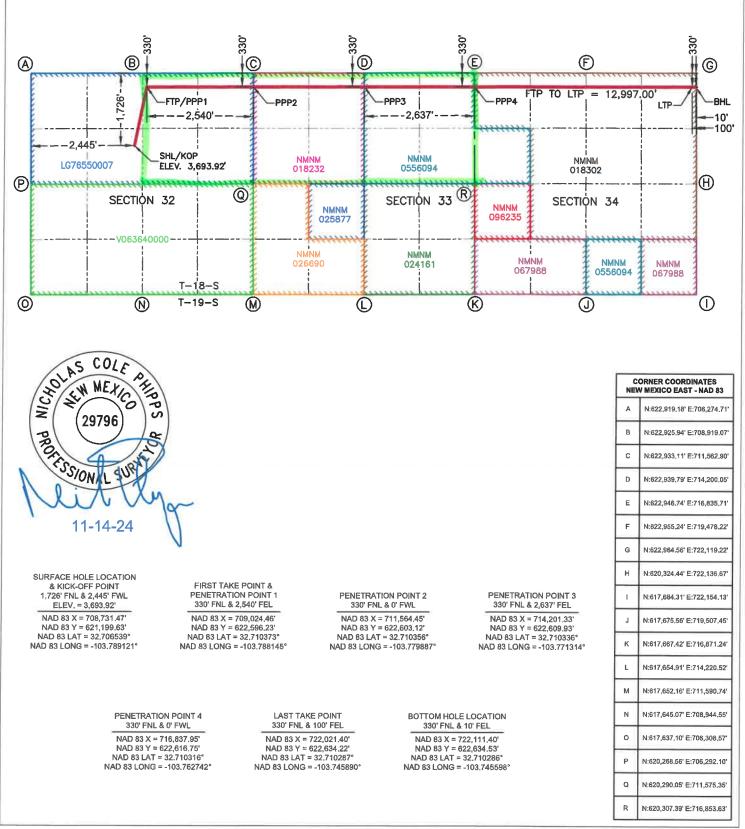

Com 203H wells are expected to remain within 330 feet of the offsetting quarter-quarter sections

or equivalent tracts to allow inclusion of that acreage into a standard horizontal well spacing unit.

7. **E.G.L. Exhibit C-2** is a diagram depicting the newly proposed spacing unit in relation to the existing spacing units. E.G.L. provided notice to the RAYBAW Operating LLC, as well as the State Land Office of New Mexico and Bureau of Land Management since state and federal lands are involved. A sample copy of the notice and mailing report is included in E.G.L. Exhibit E.

8. **E.G.L. Exhibit C-3** contains a draft Form C-102 for the wells in this horizontal spacing unit. These forms show that the completed interval for the wells will comply with the statewide setbacks for oil wells. The exhibit shows that the wells will be assigned to the Lusk; Bone Spring, North [41450].

9. E.G.L. Exhibit C-4 identifies the tracts of land comprising the horizontal spacing unit, the owners in each tract, and ownership interests on a spacing unit basis. E.G.L. has sought and been unable to obtain voluntary agreement for the development of these lands from all working interest owners in the subject spacing units. The subject acreage is comprised of federal and state lands. The parties E.G.L. seeks to pool are highlighted in yellow.