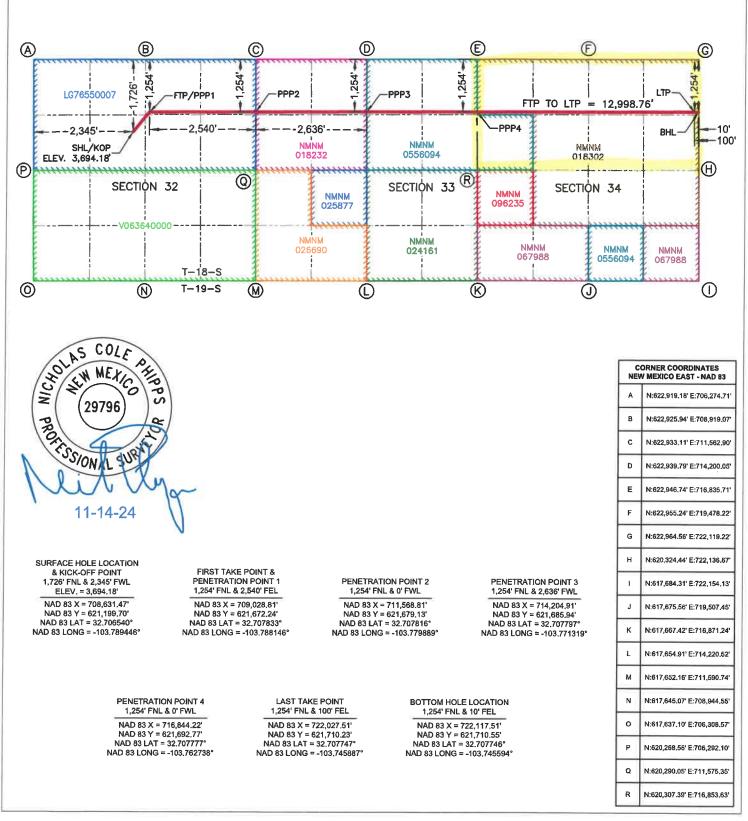

Com 203H wells are expected to remain within 330 feet of the offsetting quarter-quarter sections

or equivalent tracts to allow inclusion of that acreage into a standard horizontal well spacing unit.

7. **E.G.L. Exhibit C-2** is a diagram depicting the newly proposed spacing unit in relation to the existing spacing units. E.G.L. provided notice to the RAYBAW Operating LLC, as well as the State Land Office of New Mexico and Bureau of Land Management since state and federal lands are involved. A sample copy of the notice and mailing report is included in E.G.L. Exhibit E.

8. **E.G.L. Exhibit C-3** contains a draft Form C-102 for the wells in this horizontal spacing unit. These forms show that the completed interval for the wells will comply with the statewide setbacks for oil wells. The exhibit shows that the wells will be assigned to the Lusk; Bone Spring, North [41450].