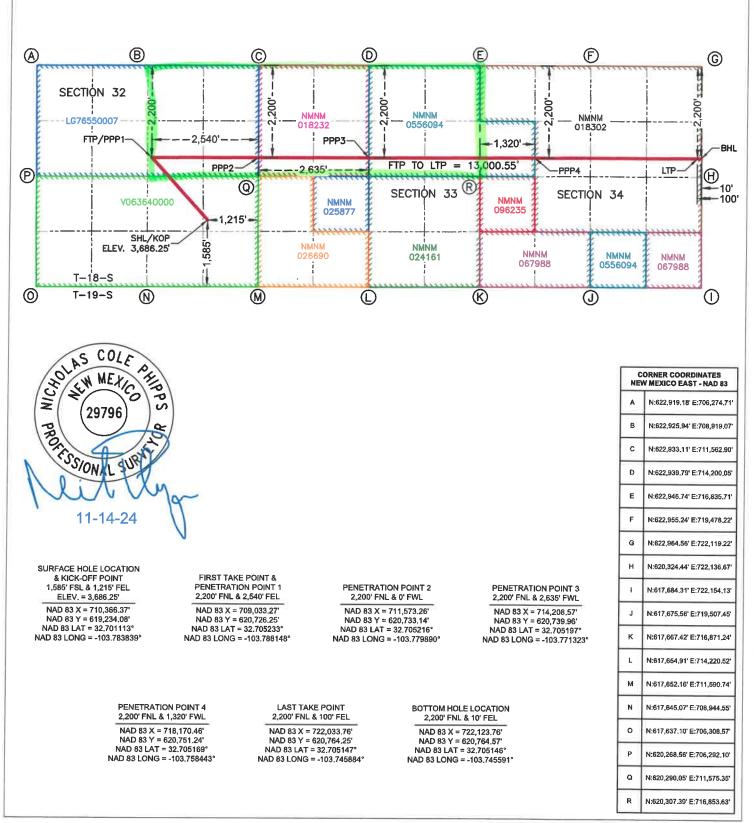

Com 203H wells are expected to remain within 330 feet of the offsetting quarter-quarter sections

or equivalent tracts to allow inclusion of that acreage into a standard horizontal well spacing unit.

7. **E.G.L. Exhibit C-2** is a diagram depicting the newly proposed spacing unit in relation to the existing spacing units. E.G.L. provided notice to the RAYBAW Operating LLC, as well as the State Land Office of New Mexico and Bureau of Land Management since state and federal lands are involved. A sample copy of the notice and mailing report is included in E.G.L. Exhibit E.

8. **E.G.L. Exhibit C-3** contains a draft Form C-102 for the wells in this horizontal spacing unit. These forms show that the completed interval for the wells will comply with the statewide setbacks for oil wells. The exhibit shows that the wells will be assigned to the Lusk; Bone Spring, North [41450].