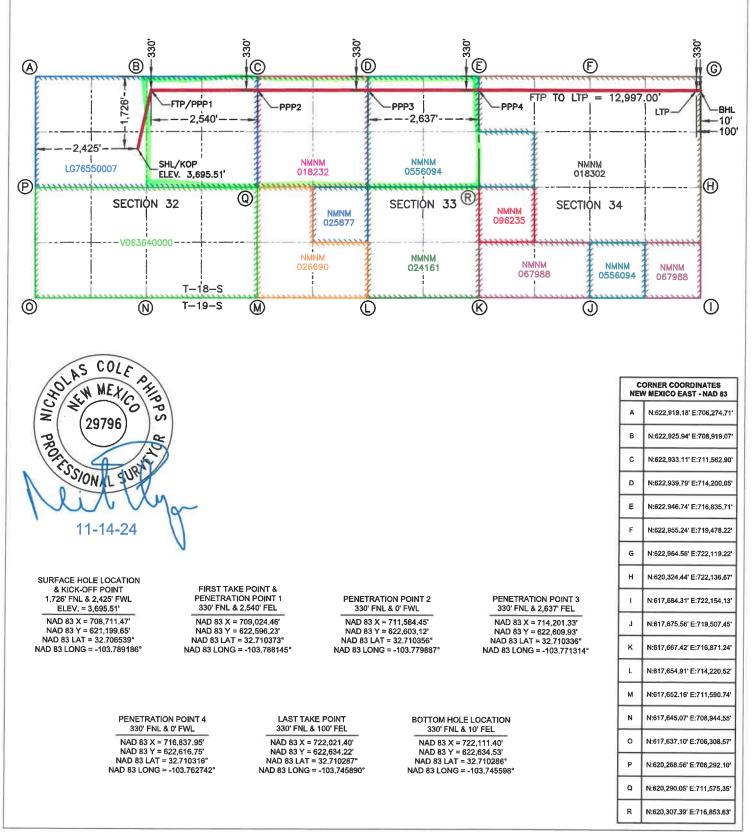

Com 203H wells are expected to remain within 330 feet of the offsetting quarter-quarter sections

or equivalent tracts to allow inclusion of that acreage into a standard horizontal well spacing unit.

7. **E.G.L. Exhibit C-2** is a diagram depicting the newly proposed spacing unit in relation to the existing spacing units. E.G.L. provided notice to the RAYBAW Operating LLC, as well as the State Land Office of New Mexico and Bureau of Land Management since state and federal lands are involved. A sample copy of the notice and mailing report is included in E.G.L. Exhibit E.

8. **E.G.L. Exhibit C-3** contains a draft Form C-102 for the wells in this horizontal spacing unit. These forms show that the completed interval for the wells will comply with the statewide setbacks for oil wells. The exhibit shows that the wells will be assigned to the Lusk; Bone Spring, North [41450].