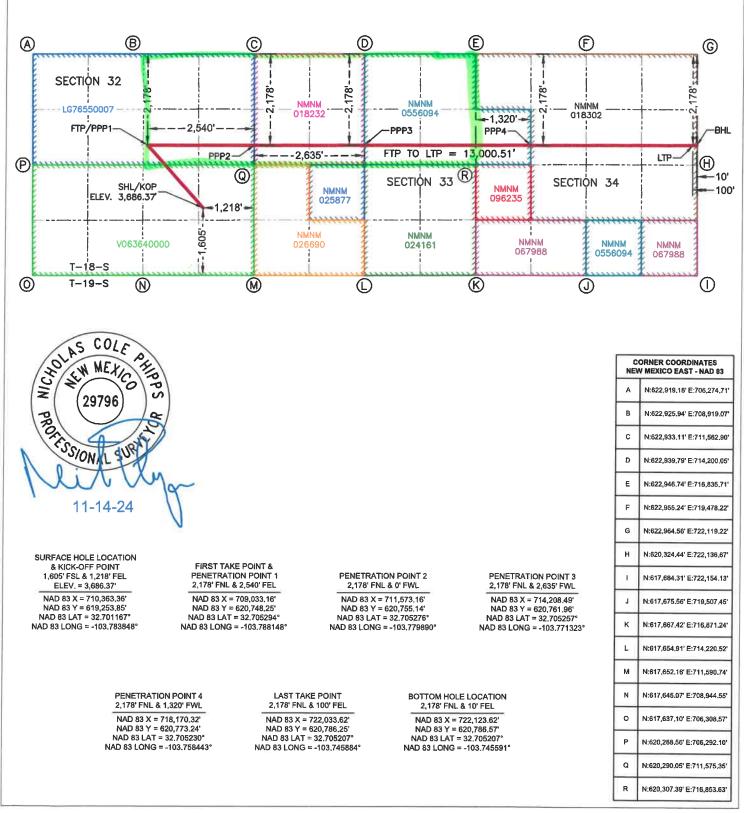

Com 203H wells are expected to remain within 330 feet of the offsetting quarter-quarter sections

or equivalent tracts to allow inclusion of that acreage into a standard horizontal well spacing unit.

7. **E.G.L. Exhibit C-2** is a diagram depicting the newly proposed spacing unit in relation to the existing spacing units. E.G.L. provided notice to the RAYBAW Operating LLC, as well as the State Land Office of New Mexico and Bureau of Land Management since state and federal lands are involved. A sample copy of the notice and mailing report is included in E.G.L. Exhibit E.

8. **E.G.L. Exhibit C-3** contains a draft Form C-102 for the wells in this horizontal spacing unit. These forms show that the completed interval for the wells will comply with the statewide setbacks for oil wells. The exhibit shows that the wells will be assigned to the Lusk; Bone Spring, North [41450].