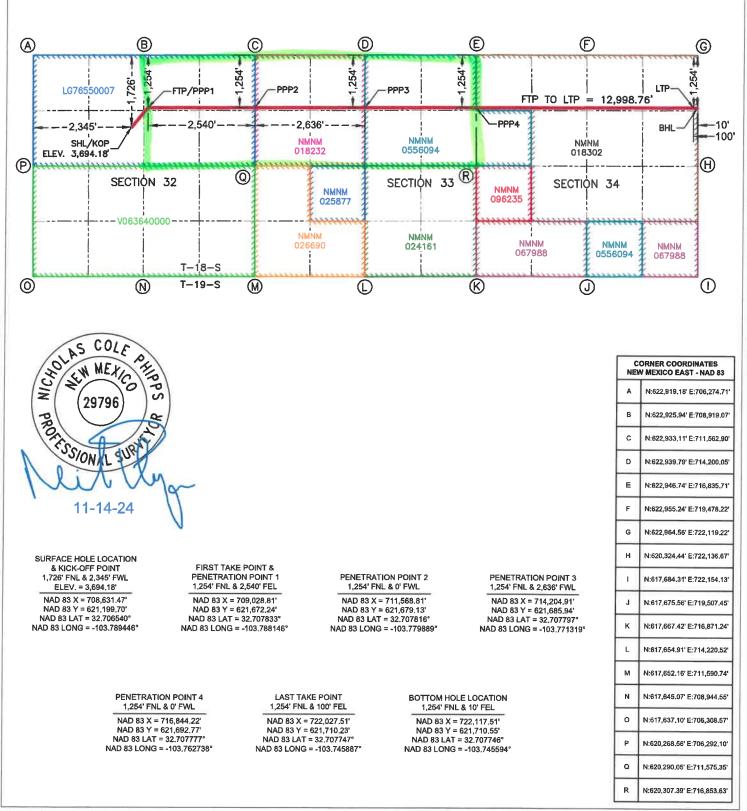

Com 203H wells are expected to remain within 330 feet of the offsetting quarter-quarter sections

or equivalent tracts to allow inclusion of that acreage into a standard horizontal well spacing unit.

7. **E.G.L. Exhibit C-2** is a diagram depicting the newly proposed spacing unit in relation to the existing spacing units. E.G.L. provided notice to the RAYBAW Operating LLC, as well as the State Land Office of New Mexico and Bureau of Land Management since state and federal lands are involved. A sample copy of the notice and mailing report is included in E.G.L. Exhibit E.

8. **E.G.L. Exhibit C-3** contains a draft Form C-102 for the wells in this horizontal spacing unit. These forms show that the completed interval for the wells will comply with the statewide setbacks for oil wells. The exhibit shows that the wells will be assigned to the Lusk; Bone Spring, North [41450].