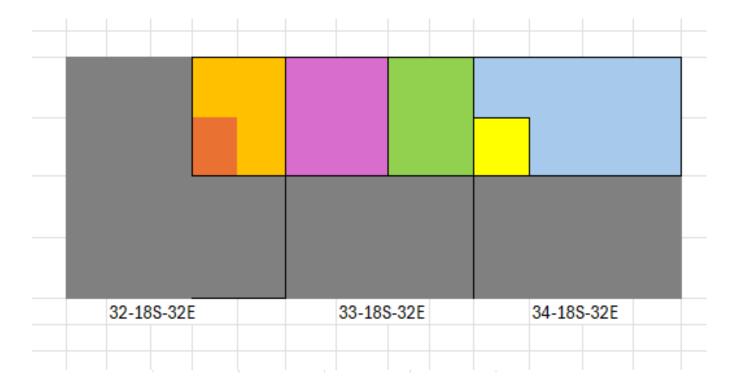

Com 203H wells are expected to remain within 330 feet of the offsetting quarter-quarter sections

or equivalent tracts to allow inclusion of that acreage into a standard horizontal well spacing unit.

7. **E.G.L. Exhibit C-2** is a diagram depicting the newly proposed spacing unit in relation to the existing spacing units. E.G.L. provided notice to the RAYBAW Operating LLC, as well as the State Land Office of New Mexico and Bureau of Land Management since state and federal lands are involved. A sample copy of the notice and mailing report is included in E.G.L. Exhibit E.

#### **Overlapping Spacing Units**

| NWNE Sec 32 18S-32E       NENE Sec 32 18S-32E       Mckay West Fed         RAYBAW Operating       SESW Sec 23 18         RAYBAW Operating       RAYBAW Operating         Max State 1       Hulkster 5         SWNE Sec 32 18S-32E       SENE Sec 32 18S-32E         RAYBAW Operating       RAYBAW Operating         Max State 1       Hulkster 5         SWNE Sec 32 18S-32E       SENE Sec 32 18S-32E         RAYBAW Operating       RAYBAW Operating | Hulkster 3          | Hulkster 4          |                    |
|--------------------------------------------------------------------------------------------------------------------------------------------------------------------------------------------------------------------------------------------------------------------------------------------------------------------------------------------------------------------------------------------------------------------------------------------------------|---------------------|---------------------|--------------------|
| Max State 1 Hulkster 5 SWNE Sec 32 18S-32E SENE Sec 32 18S-32E                                                                                                                                                                                                                                                                                                                                                                                         |                     | i                   | Mckay West Federal |
| Max State 1 Hulkster 5<br>SWNE Sec 32 18S-32E SENE Sec 32 18S-32E                                                                                                                                                                                                                                                                                                                                                                                      | RAYBAW Operating    | IRAYBAW Operating   |                    |
| SWNE Sec 32 18S-32E SENE Sec 32 18S-32E                                                                                                                                                                                                                                                                                                                                                                                                                | r                   |                     | RAYBAW Operating   |
|                                                                                                                                                                                                                                                                                                                                                                                                                                                        | Max State 1         | Hulkster 5          |                    |
| RAYBAW Operating RAYBAW Operating                                                                                                                                                                                                                                                                                                                                                                                                                      | SWNE Sec 32 18S-32E | SENE Sec 32 18S-32E |                    |
|                                                                                                                                                                                                                                                                                                                                                                                                                                                        | RAYBAW Operating    | RAYBAW Operating    |                    |
|                                                                                                                                                                                                                                                                                                                                                                                                                                                        |                     |                     |                    |
| 32-18S-32E 33-18S-32E 34-18S-32E                                                                                                                                                                                                                                                                                                                                                                                                                       | 32-18S-32E          | 33-18S-32E          | 34-18S-32E         |