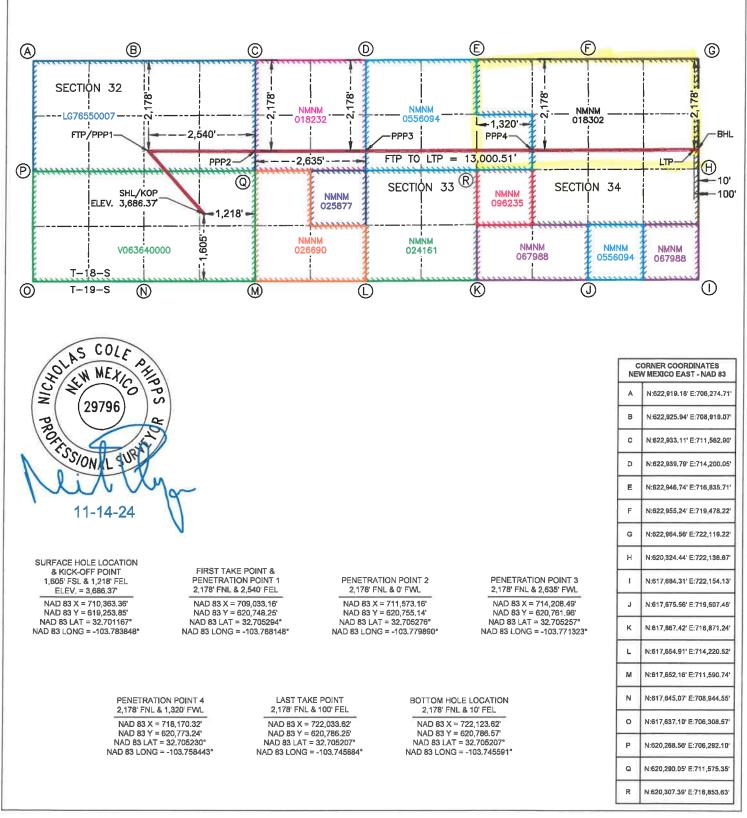

Com 203H wells are expected to remain within 330 feet of the offsetting quarter-quarter sections

or equivalent tracts to allow inclusion of that acreage into a standard horizontal well spacing unit.

7. **E.G.L. Exhibit C-2** is a diagram depicting the newly proposed spacing unit in relation to the existing spacing units. E.G.L. provided notice to the RAYBAW Operating LLC, as well as the State Land Office of New Mexico and Bureau of Land Management since state and federal lands are involved. A sample copy of the notice and mailing report is included in E.G.L. Exhibit E.

8. **E.G.L. Exhibit C-3** contains a draft Form C-102 for the wells in this horizontal spacing unit. These forms show that the completed interval for the wells will comply with the statewide setbacks for oil wells. The exhibit shows that the wells will be assigned to the Lusk; Bone Spring, North [41450].

9. E.G.L. Exhibit C-4 identifies the tracts of land comprising the horizontal spacing unit, the owners in each tract, and ownership interests on a spacing unit basis. E.G.L. has sought and been unable to obtain voluntary agreement for the development of these lands from all working interest owners in the subject spacing units. The subject acreage is comprised of federal and state lands. The parties E.G.L. seeks to pool are highlighted in yellow.