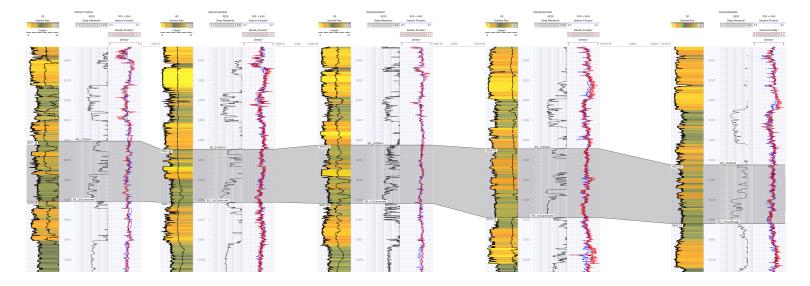

| Preceived by OCD: 2/6/2025 10:04:44 PM<br>Proof of Published Notice of Hearing (10 days before hearing)<br>Ownership Determination | Page 5 of 1<br>Exhibit F |
|------------------------------------------------------------------------------------------------------------------------------------|--------------------------|
| Ownership Determination                                                                                                            |                          |
| Ownership Determination                                                                                                            |                          |
|                                                                                                                                    |                          |
| Land Ownership Schematic of the Spacing Unit                                                                                       | Exhibit C-4              |
| Tract List (including lease numbers and owners)                                                                                    | Exhibit C-4              |
| f approval of Non-Standard Spacing Unit is requested, Trac                                                                         | t                        |
| ist (including lease numbers and owners) of Tracts subject.                                                                        | to                       |
| notice requirements.                                                                                                               | N/A                      |
| Pooled Parties (including ownership type)                                                                                          | Exhibit C-4              |
| Jnlocatable Parties to be Pooled                                                                                                   | See Exhibit C-6          |
| Ownership Depth Severance (including percentage above &                                                                            | ۶. L                     |
| pelow)                                                                                                                             | N/A                      |
| oinder                                                                                                                             |                          |
| Sample Copy of Proposal Letter                                                                                                     | Exhibit C-5              |
| ist of Interest Owners (ie Exhibit A of JOA)                                                                                       | Exhibit C-4              |
| Chronology of Contact with Non-Joined Working Interests                                                                            | Exhibit C-6              |
| Overhead Rates In Proposal Letter                                                                                                  | Exhibit C-5              |
| Cost Estimate to Drill and Complete                                                                                                | Exhibit C-5              |
| Cost Estimate to Equip Well                                                                                                        | Exhibit C-5              |
| Cost Estimate for Production Facilities                                                                                            | Exhibit C-5              |
| Geology                                                                                                                            |                          |
| Summary (including special considerations)                                                                                         | Exhibit D                |
| Spacing Unit Schematic                                                                                                             | Exhibit D-1              |
| Gunbarrel/Lateral Trajectory Schematic                                                                                             | Exhibit D-2              |
| Well Orientation (with rationale)                                                                                                  | Exhibit D                |
| Target Formation                                                                                                                   | Exhibit D                |
| HSU Cross Section                                                                                                                  | Exhibit D-3 & D-4        |
| Depth Severance Discussion                                                                                                         | N/A                      |
| Forms, Figures and Tables                                                                                                          |                          |
| C-102                                                                                                                              | Exhibit C-3              |
| Fracts                                                                                                                             | Exhibit C-4              |
| Summary of Interests, Unit Recapitulation (Tracts)                                                                                 | Exhibit C-4              |
| General Location Map (including basin)                                                                                             | Exhibit D-1              |
| Well Bore Location Map                                                                                                             | Exhibit D-2              |
| Structure Contour Map - Subsea Depth                                                                                               | Exhibit D-2              |
| Cross Section Location Map (including wells)                                                                                       | Exhibit D-3 & D-4        |
| Cross Section (including Landing Zone)                                                                                             | Exhibit D-3 & D-4        |
| Additional Information                                                                                                             |                          |
|                                                                                                                                    |                          |
| Special Provisions/Stipulations                                                                                                    | N/A                      |
| CERTIFICATION: I hereby certify that the information pr                                                                            | •                        |
| Printed Name (Attorney or Party Representative):                                                                                   | Paula M. Vance           |
| Signed Name (Attorney or Party Representative):                                                                                    | Pakhu                    |
| Date:                                                                                                                              | 6-Feb-25                 |

8. **E.G.L. Exhibit C-3** contains a draft Form C-102 for the wells in this horizontal spacing unit. These forms show that the completed interval for the wells will comply with the statewide setbacks for oil wells. The exhibit shows that the wells will be assigned to the Lusk; Bone Spring, North [41450].