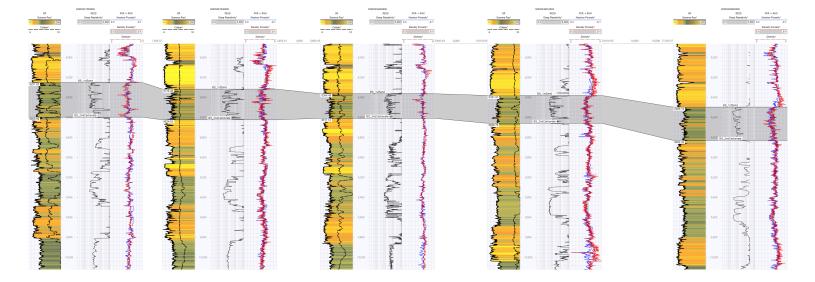

| Preceived by OCD: 2/6/2025 10:04:44 PM<br>Proof of Published Notice of Hearing (10 days before hearing)<br>Ownership Determination | Page 5 of 1<br>Exhibit F |
|------------------------------------------------------------------------------------------------------------------------------------|--------------------------|
| Ownership Determination                                                                                                            |                          |
| Ownership Determination                                                                                                            |                          |
|                                                                                                                                    |                          |
| Land Ownership Schematic of the Spacing Unit                                                                                       | Exhibit C-4              |
| Tract List (including lease numbers and owners)                                                                                    | Exhibit C-4              |
| f approval of Non-Standard Spacing Unit is requested, Trac                                                                         | t                        |
| ist (including lease numbers and owners) of Tracts subject.                                                                        | to                       |
| notice requirements.                                                                                                               | N/A                      |
| Pooled Parties (including ownership type)                                                                                          | Exhibit C-4              |
| Jnlocatable Parties to be Pooled                                                                                                   | See Exhibit C-6          |
| Ownership Depth Severance (including percentage above &                                                                            | ۶. L                     |
| pelow)                                                                                                                             | N/A                      |
| oinder                                                                                                                             |                          |
| Sample Copy of Proposal Letter                                                                                                     | Exhibit C-5              |
| ist of Interest Owners (ie Exhibit A of JOA)                                                                                       | Exhibit C-4              |
| Chronology of Contact with Non-Joined Working Interests                                                                            | Exhibit C-6              |
| Overhead Rates In Proposal Letter                                                                                                  | Exhibit C-5              |
| Cost Estimate to Drill and Complete                                                                                                | Exhibit C-5              |
| Cost Estimate to Equip Well                                                                                                        | Exhibit C-5              |
| Cost Estimate for Production Facilities                                                                                            | Exhibit C-5              |
| Geology                                                                                                                            |                          |
| Summary (including special considerations)                                                                                         | Exhibit D                |
| Spacing Unit Schematic                                                                                                             | Exhibit D-1              |
| Gunbarrel/Lateral Trajectory Schematic                                                                                             | Exhibit D-2              |
| Well Orientation (with rationale)                                                                                                  | Exhibit D                |
| Target Formation                                                                                                                   | Exhibit D                |
| HSU Cross Section                                                                                                                  | Exhibit D-3 & D-4        |
| Depth Severance Discussion                                                                                                         | N/A                      |
| Forms, Figures and Tables                                                                                                          |                          |
| C-102                                                                                                                              | Exhibit C-3              |
| Fracts                                                                                                                             | Exhibit C-4              |
| Summary of Interests, Unit Recapitulation (Tracts)                                                                                 | Exhibit C-4              |
| General Location Map (including basin)                                                                                             | Exhibit D-1              |
| Well Bore Location Map                                                                                                             | Exhibit D-2              |
| Structure Contour Map - Subsea Depth                                                                                               | Exhibit D-2              |
| Cross Section Location Map (including wells)                                                                                       | Exhibit D-3 & D-4        |
| Cross Section (including Landing Zone)                                                                                             | Exhibit D-3 & D-4        |
| Additional Information                                                                                                             |                          |
|                                                                                                                                    |                          |
| Special Provisions/Stipulations                                                                                                    | N/A                      |
| CERTIFICATION: I hereby certify that the information pr                                                                            | •                        |
| Printed Name (Attorney or Party Representative):                                                                                   | Paula M. Vance           |
| Signed Name (Attorney or Party Representative):                                                                                    | Pakhu                    |
| Date:                                                                                                                              | 6-Feb-25                 |

8. **E.G.L. Exhibit C-3** contains a draft Form C-102 for the wells in this horizontal spacing unit. These forms show that the completed interval for the wells will comply with the statewide setbacks for oil wells. The exhibit shows that the wells will be assigned to the Lusk; Bone Spring, North [41450].