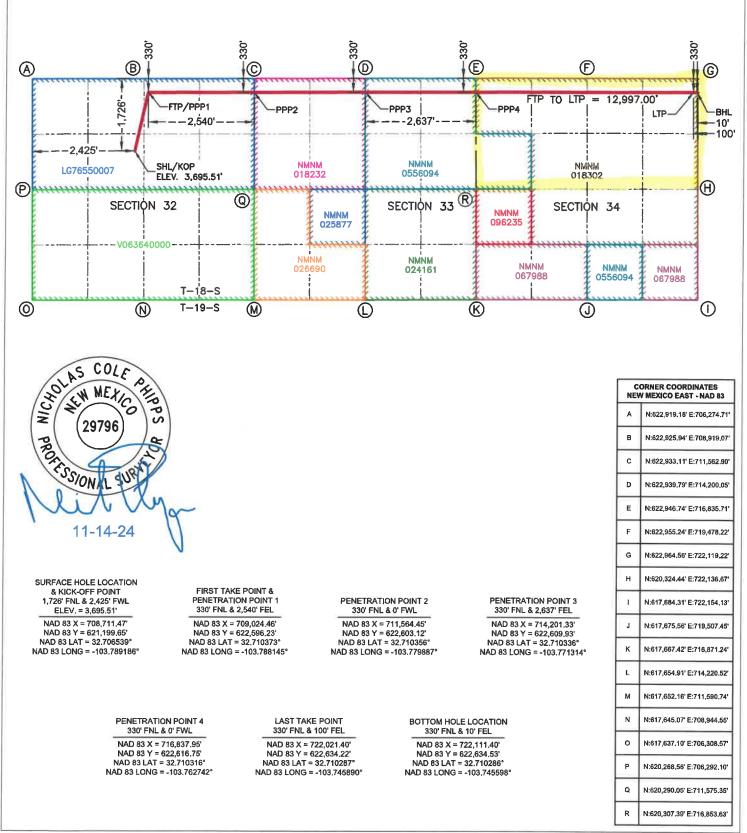

Com 203H wells are expected to remain within 330 feet of the offsetting quarter-quarter sections

or equivalent tracts to allow inclusion of that acreage into a standard horizontal well spacing unit.

7. **E.G.L. Exhibit C-2** is a diagram depicting the newly proposed spacing unit in relation to the existing spacing units. E.G.L. provided notice to the RAYBAW Operating LLC, as well as the State Land Office of New Mexico and Bureau of Land Management since state and federal lands are involved. A sample copy of the notice and mailing report is included in E.G.L. Exhibit E.

8. **E.G.L. Exhibit C-3** contains a draft Form C-102 for the wells in this horizontal spacing unit. These forms show that the completed interval for the wells will comply with the statewide setbacks for oil wells. The exhibit shows that the wells will be assigned to the Lusk; Bone Spring, North [41450].