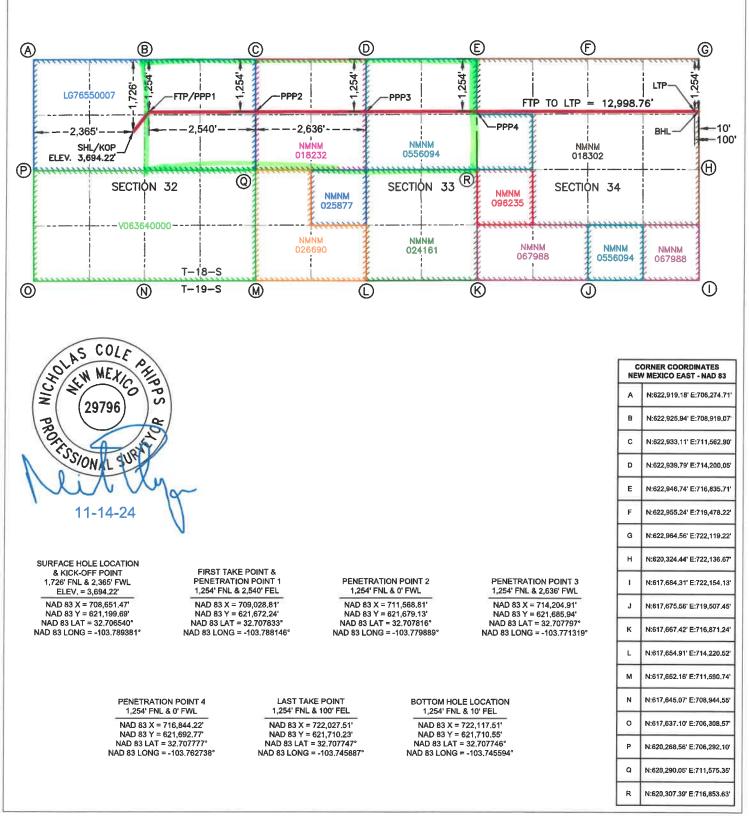

Com 203H wells are expected to remain within 330 feet of the offsetting quarter-quarter sections

or equivalent tracts to allow inclusion of that acreage into a standard horizontal well spacing unit.

7. **E.G.L. Exhibit C-2** is a diagram depicting the newly proposed spacing unit in relation to the existing spacing units. E.G.L. provided notice to the RAYBAW Operating LLC, as well as the State Land Office of New Mexico and Bureau of Land Management since state and federal lands are involved. A sample copy of the notice and mailing report is included in E.G.L. Exhibit E.

8. **E.G.L. Exhibit C-3** contains a draft Form C-102 for the wells in this horizontal spacing unit. These forms show that the completed interval for the wells will comply with the statewide setbacks for oil wells. The exhibit shows that the wells will be assigned to the Lusk; Bone Spring, North [41450].