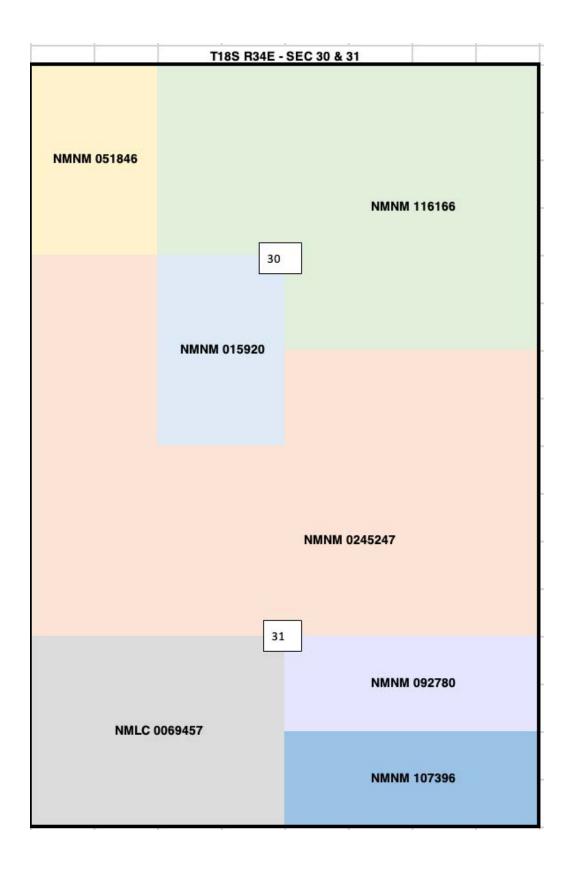

- Section 30, Township 18 South, Range 34 East, dedicated to Kaiser-Francis Oil Co.'s McElvain Federal #001H well (API 30-025-24757);
- d. An 80-acre Bone Spring vertical spacing unit comprised of the W/2 SW/4 of Section 31, Township 18 South, Range 34 East, dedicated to Prima Exploration, Inc.'s McElvain Federal #010H well (API 30-025-39520);
- e. A 160-acre Bone Spring horizontal spacing unit comprised of the W/2 E/2 of Section 30, Township 18 South, Range 34 East, dedicated to Prima Exploration, Inc.'s EK 30 BS2 Federal Com #002H well (API 30-025-43883); and
- f. An 80-acre Bone Spring vertical spacing unit comprised of the N/2 SE/4 of Section 31, Township 18 South, Range 34 East, dedicated to Earthstone Operating, LLC's Wapiti 31 Federal #001H well (API 30-025-35841).
- 7. Avant Exhibit B-1 contains a general location map outlining the Spacing Unit being pooled in Case No. 24872 in relation to the surrounding area in Lea County. The acreage in the Spacing Unit contains state lands.
- 8. Avant Exhibit A-3 contains the form C-102s for the Wells. The Oil Conservation Division has placed the Wells in the E-K; Wolfcamp Pool (Code 21670). The location of each of the Wells is orthodox and meets the Division's offset requirements.
  - 9. There are no depth severances in the Formation underlying the subject acreage.
- 10. Avant Exhibit A-4 contains a plat outlining the Spacing Unit being pooled in Case No. 24872. This Exhibit also identifies each tract number, tract percentage interest, and State Lease numbers.
- 11. Avant Exhibit A-5 provides a Unit Recap depicting ownership totals for the proposed Spacing Unit, including the Spacing Unit percentage interest for the interest owners

being pooled and their last known addresses. The unleased mineral interest owners that remain to be pooled in this case are marked in yellow. In compiling these addresses, I conducted a diligent search of the public records in Lea County, New Mexico, where the wells are located, phone directories, internet databases, and performed internet searches to locate the contact information for parties entitled to notification.