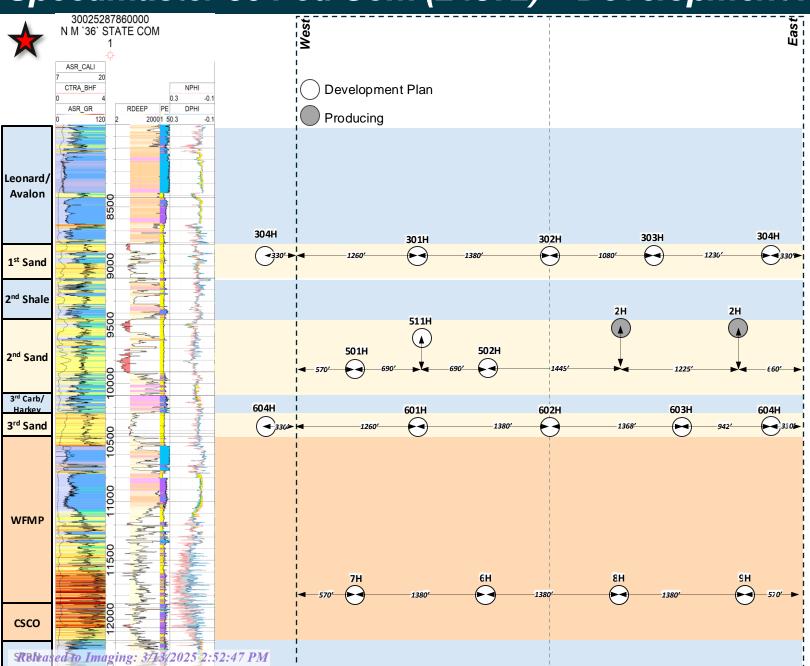

- a. Speedmaster 30 Fed Com #006H well with a proposed surface hole location in the NE/4 NW/4 (Unit C) of Section 30 and a proposed bottom hole location in the SE/4 SW/4 (Unit N) of Section 31;
- b. Speedmaster 30 Fed Com #007H well with a proposed surface hole location in the NW/4 NW/4 (Unit D) of Section 30 and a proposed bottom hole location in the SW/4 SW/4 (Unit M) of Section 31;
- c. **Speedmaster 30 Fed Com #008H** well with a proposed surface hole location in the NE/4 NE/4 (Unit A) of Section 30 and a proposed bottom hole location in the SW/4 SE/4 (Unit O) of Section 31; and
- d. **Speedmaster 30 Fed Com #009H** well with a proposed surface hole location in the NE/4 NE/4 (Unit A) of Section 30 and a proposed bottom hole location in the SE/4 SE/4 (Unit P) of Section 31.
- 4. The wells will be horizontally drilled, and the producing areas for the wells are expected to be orthodox.
- 5. The pool and pool code for Sections 30 and 31 is the E-K; Wolfcamp Pool (Code 21670), which is an oil pool.
- 6. Avant sought, but has been unable to obtain, a voluntary agreement from all interest owners in the Wolfcamp formation underlying the proposed spacing unit to participate in the drilling of the wells or to otherwise commit their interests to the wells.
- 7. The pooling of all interests in the Wolfcamp formation underlying the proposed unit will prevent the drilling of unnecessary wells, prevent waste and protect correlative rights.

CASE NO. \_\_\_\_\_: Application of Avant Operating, LLC for approval of a non-standard spacing unit and compulsory pooling, Lea County, New Mexico. Applicant seeks an order from the Division approving a non-standard spacing unit and pooling all uncommitted interests within a 1262.72-acre, more or less, Wolfcamp horizontal spacing unit comprised of Sections 30 and 31, Township 18 South, Range 34 East, N.M.P.M., Lea County, New Mexico. This spacing unit will be dedicated to the following wells: the Speedmaster 30 Fed Com #006H well with a proposed surface hole location in the NE/4 NW/4 (Unit C) of Section 30 and a proposed bottom hole location in the SE/4 SW/4 (Unit N) of Section 31; Speedmaster 30 Fed Com #007H well with a proposed surface hole location in the NW/4 NW/4 (Unit D) of Section 30 and a proposed bottom hole location in the SW/4 SW/4 (Unit M) of Section 31; Speedmaster 30 Fed Com #008H well with a proposed surface hole location in the NE/4 NE/4 (Unit A) of Section 30 and a proposed bottom hole location in the SW/4 SE/4 (Unit O) of Section 31; and Speedmaster 30 Fed Com #009H well with a proposed surface hole location in the NE/4 NE/4 (Unit A) of Section 30 and a proposed bottom hole location in the SE/4 SE/4 (Unit P) of Section 31. The wells will be drilled at orthodox locations. Also to be considered will be the cost of drilling and completing said wells, the allocation of these costs as well as the actual operating costs and charges for supervision, designation of Avant Operating, LLC as operator of the wells, and a 200% charge for risk involved in drilling said wells. Said area is located approximately 23 miles west of Hobbs, New Mexico.

- b. The Spacing Unit will be initially dedicated to the following wells (collectively the "Wells"):
  - Speedmaster 30 Fed Com #006H well with a proposed surface hole location in the NE/4 NW/4 (Unit C) of Section 30 and a proposed bottom hole location in the SE/4 SW/4 (Unit N) of Section 31;
  - ii. **Speedmaster 30 Fed Com #007H** well with a proposed surface hole location in the NW/4 NW/4 (Unit D) of Section 30 and a proposed bottom hole location in the SW/4 SW/4 (Unit M) of Section 31;
  - iii. **Speedmaster 30 Fed Com #008H** well with a proposed surface hole location in the NE/4 NE/4 (Unit A) of Section 30 and a proposed bottom hole location in the SW/4 SE/4 (Unit O) of Section 31;
  - iv. **Speedmaster 30 Fed Com #009H** well with proposed first take point in the NE/4 NE/4 (Unit A) of Section 30 and proposed last take points in the SE/4 SE/4 (Unit P) of Section 31;
- 6. This proposed horizontal spacing unit will partially overlap with the following spacing units:
  - a. A 160-acre Bone Spring horizontal spacing unit comprised of the E/2 E/2 of Section 30, Township 18 South, Range 34 East, dedicated to Prima Exploration, Inc.'s EK 30 BS2 Federal Com #001H well (API 30-025-42701);
  - b. A 160-acre Bone Spring horizontal spacing unit comprised of the E/2 E/2 of Section 31, Township 18 South, Range 34 East, dedicated to Prima Exploration,
     Inc.'s EK 31 BS2 Federal Com #001H well (API 30-025-43884);
  - c. An 80-acre Bone Spring vertical spacing unit comprised of the W/2 SE/4 of