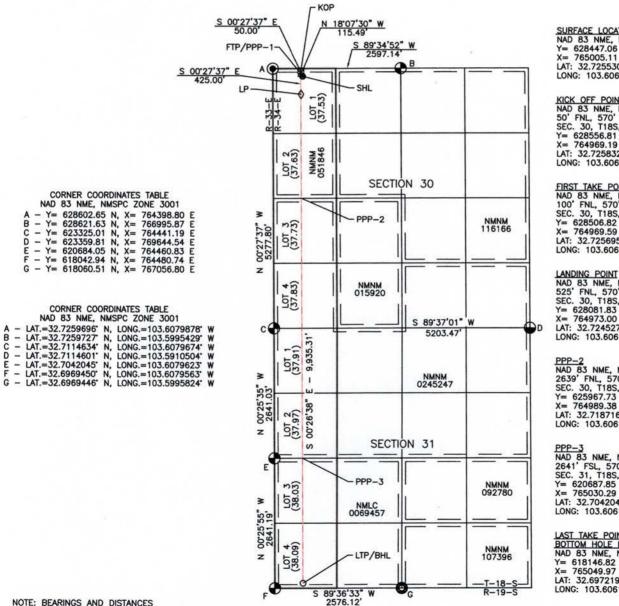

- a. Speedmaster 30 Fed Com #006H well with a proposed surface hole location in the NE/4 NW/4 (Unit C) of Section 30 and a proposed bottom hole location in the SE/4 SW/4 (Unit N) of Section 31;
- b. Speedmaster 30 Fed Com #007H well with a proposed surface hole location in the NW/4 NW/4 (Unit D) of Section 30 and a proposed bottom hole location in the SW/4 SW/4 (Unit M) of Section 31;
- c. **Speedmaster 30 Fed Com #008H** well with a proposed surface hole location in the NE/4 NE/4 (Unit A) of Section 30 and a proposed bottom hole location in the SW/4 SE/4 (Unit O) of Section 31; and
- d. **Speedmaster 30 Fed Com #009H** well with a proposed surface hole location in the NE/4 NE/4 (Unit A) of Section 30 and a proposed bottom hole location in the SE/4 SE/4 (Unit P) of Section 31.
- 4. The wells will be horizontally drilled, and the producing areas for the wells are expected to be orthodox.
- 5. The pool and pool code for Sections 30 and 31 is the E-K; Wolfcamp Pool (Code 21670), which is an oil pool.
- 6. Avant sought, but has been unable to obtain, a voluntary agreement from all interest owners in the Wolfcamp formation underlying the proposed spacing unit to participate in the drilling of the wells or to otherwise commit their interests to the wells.
- 7. The pooling of all interests in the Wolfcamp formation underlying the proposed unit will prevent the drilling of unnecessary wells, prevent waste and protect correlative rights.

CASE NO. \_\_\_\_\_: Application of Avant Operating, LLC for approval of a non-standard spacing unit and compulsory pooling, Lea County, New Mexico. Applicant seeks an order from the Division approving a non-standard spacing unit and pooling all uncommitted interests within a 1262.72-acre, more or less, Wolfcamp horizontal spacing unit comprised of Sections 30 and 31, Township 18 South, Range 34 East, N.M.P.M., Lea County, New Mexico. This spacing unit will be dedicated to the following wells: the Speedmaster 30 Fed Com #006H well with a proposed surface hole location in the NE/4 NW/4 (Unit C) of Section 30 and a proposed bottom hole location in the SE/4 SW/4 (Unit N) of Section 31; Speedmaster 30 Fed Com #007H well with a proposed surface hole location in the NW/4 NW/4 (Unit D) of Section 30 and a proposed bottom hole location in the SW/4 SW/4 (Unit M) of Section 31; Speedmaster 30 Fed Com #008H well with a proposed surface hole location in the NE/4 NE/4 (Unit A) of Section 30 and a proposed bottom hole location in the SW/4 SE/4 (Unit O) of Section 31; and Speedmaster 30 Fed Com #009H well with a proposed surface hole location in the NE/4 NE/4 (Unit A) of Section 30 and a proposed bottom hole location in the SE/4 SE/4 (Unit P) of Section 31. The wells will be drilled at orthodox locations. Also to be considered will be the cost of drilling and completing said wells, the allocation of these costs as well as the actual operating costs and charges for supervision, designation of Avant Operating, LLC as operator of the wells, and a 200% charge for risk involved in drilling said wells. Said area is located approximately 23 miles west of Hobbs, New Mexico.

- b. The Spacing Unit will be initially dedicated to the following wells (collectively the "Wells"):
  - Speedmaster 30 Fed Com #006H well with a proposed surface hole location in the NE/4 NW/4 (Unit C) of Section 30 and a proposed bottom hole location in the SE/4 SW/4 (Unit N) of Section 31;
  - ii. **Speedmaster 30 Fed Com #007H** well with a proposed surface hole location in the NW/4 NW/4 (Unit D) of Section 30 and a proposed bottom hole location in the SW/4 SW/4 (Unit M) of Section 31;
  - iii. **Speedmaster 30 Fed Com #008H** well with a proposed surface hole location in the NE/4 NE/4 (Unit A) of Section 30 and a proposed bottom hole location in the SW/4 SE/4 (Unit O) of Section 31;
  - iv. **Speedmaster 30 Fed Com #009H** well with proposed first take point in the NE/4 NE/4 (Unit A) of Section 30 and proposed last take points in the SE/4 SE/4 (Unit P) of Section 31;
- 6. This proposed horizontal spacing unit will partially overlap with the following spacing units:
  - a. A 160-acre Bone Spring horizontal spacing unit comprised of the E/2 E/2 of Section 30, Township 18 South, Range 34 East, dedicated to Prima Exploration, Inc.'s EK 30 BS2 Federal Com #001H well (API 30-025-42701);
  - b. A 160-acre Bone Spring horizontal spacing unit comprised of the E/2 E/2 of Section 31, Township 18 South, Range 34 East, dedicated to Prima Exploration,
     Inc.'s EK 31 BS2 Federal Com #001H well (API 30-025-43884);
  - c. An 80-acre Bone Spring vertical spacing unit comprised of the W/2 SE/4 of

- Section 30, Township 18 South, Range 34 East, dedicated to Kaiser-Francis Oil Co.'s McElvain Federal #001H well (API 30-025-24757);
- d. An 80-acre Bone Spring vertical spacing unit comprised of the W/2 SW/4 of Section 31, Township 18 South, Range 34 East, dedicated to Prima Exploration, Inc.'s McElvain Federal #010H well (API 30-025-39520);
- e. A 160-acre Bone Spring horizontal spacing unit comprised of the W/2 E/2 of Section 30, Township 18 South, Range 34 East, dedicated to Prima Exploration, Inc.'s EK 30 BS2 Federal Com #002H well (API 30-025-43883); and
- f. An 80-acre Bone Spring vertical spacing unit comprised of the N/2 SE/4 of Section 31, Township 18 South, Range 34 East, dedicated to Earthstone Operating, LLC's Wapiti 31 Federal #001H well (API 30-025-35841).
- 7. Avant Exhibit B-1 contains a general location map outlining the Spacing Unit being pooled in Case No. 24872 in relation to the surrounding area in Lea County. The acreage in the Spacing Unit contains state lands.
- 8. Avant Exhibit A-3 contains the form C-102s for the Wells. The Oil Conservation Division has placed the Wells in the E-K; Wolfcamp Pool (Code 21670). The location of each of the Wells is orthodox and meets the Division's offset requirements.
  - 9. There are no depth severances in the Formation underlying the subject acreage.
- 10. Avant Exhibit A-4 contains a plat outlining the Spacing Unit being pooled in Case No. 24872. This Exhibit also identifies each tract number, tract percentage interest, and State Lease numbers.
- 11. Avant Exhibit A-5 provides a Unit Recap depicting ownership totals for the proposed Spacing Unit, including the Spacing Unit percentage interest for the interest owners