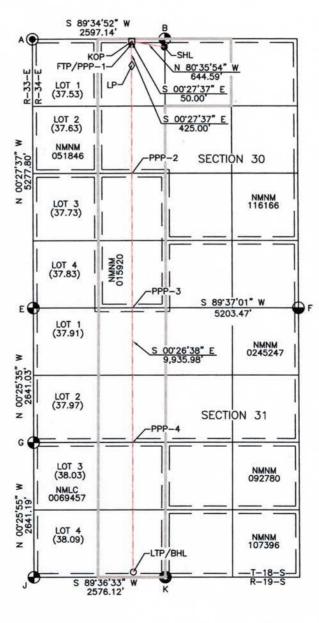

- a. Speedmaster 30 Fed Com #006H well with a proposed surface hole location in the NE/4 NW/4 (Unit C) of Section 30 and a proposed bottom hole location in the SE/4 SW/4 (Unit N) of Section 31;
- b. Speedmaster 30 Fed Com #007H well with a proposed surface hole location in the NW/4 NW/4 (Unit D) of Section 30 and a proposed bottom hole location in the SW/4 SW/4 (Unit M) of Section 31;
- c. **Speedmaster 30 Fed Com #008H** well with a proposed surface hole location in the NE/4 NE/4 (Unit A) of Section 30 and a proposed bottom hole location in the SW/4 SE/4 (Unit O) of Section 31; and
- d. **Speedmaster 30 Fed Com #009H** well with a proposed surface hole location in the NE/4 NE/4 (Unit A) of Section 30 and a proposed bottom hole location in the SE/4 SE/4 (Unit P) of Section 31.
- 4. The wells will be horizontally drilled, and the producing areas for the wells are expected to be orthodox.
- 5. The pool and pool code for Sections 30 and 31 is the E-K; Wolfcamp Pool (Code 21670), which is an oil pool.
- 6. Avant sought, but has been unable to obtain, a voluntary agreement from all interest owners in the Wolfcamp formation underlying the proposed spacing unit to participate in the drilling of the wells or to otherwise commit their interests to the wells.
- 7. The pooling of all interests in the Wolfcamp formation underlying the proposed unit will prevent the drilling of unnecessary wells, prevent waste and protect correlative rights.

CASE NO. \_\_\_\_\_: Application of Avant Operating, LLC for approval of a non-standard spacing unit and compulsory pooling, Lea County, New Mexico. Applicant seeks an order from the Division approving a non-standard spacing unit and pooling all uncommitted interests within a 1262.72-acre, more or less, Wolfcamp horizontal spacing unit comprised of Sections 30 and 31, Township 18 South, Range 34 East, N.M.P.M., Lea County, New Mexico. This spacing unit will be dedicated to the following wells: the Speedmaster 30 Fed Com #006H well with a proposed surface hole location in the NE/4 NW/4 (Unit C) of Section 30 and a proposed bottom hole location in the SE/4 SW/4 (Unit N) of Section 31; Speedmaster 30 Fed Com #007H well with a proposed surface hole location in the NW/4 NW/4 (Unit D) of Section 30 and a proposed bottom hole location in the SW/4 SW/4 (Unit M) of Section 31; Speedmaster 30 Fed Com #008H well with a proposed surface hole location in the NE/4 NE/4 (Unit A) of Section 30 and a proposed bottom hole location in the SW/4 SE/4 (Unit O) of Section 31; and Speedmaster 30 Fed Com #009H well with a proposed surface hole location in the NE/4 NE/4 (Unit A) of Section 30 and a proposed bottom hole location in the SE/4 SE/4 (Unit P) of Section 31. The wells will be drilled at orthodox locations. Also to be considered will be the cost of drilling and completing said wells, the allocation of these costs as well as the actual operating costs and charges for supervision, designation of Avant Operating, LLC as operator of the wells, and a 200% charge for risk involved in drilling said wells. Said area is located approximately 23 miles west of Hobbs, New Mexico.

- b. The Spacing Unit will be initially dedicated to the following wells (collectively the "Wells"):
  - Speedmaster 30 Fed Com #006H well with a proposed surface hole location in the NE/4 NW/4 (Unit C) of Section 30 and a proposed bottom hole location in the SE/4 SW/4 (Unit N) of Section 31;
  - ii. **Speedmaster 30 Fed Com #007H** well with a proposed surface hole location in the NW/4 NW/4 (Unit D) of Section 30 and a proposed bottom hole location in the SW/4 SW/4 (Unit M) of Section 31;
  - iii. **Speedmaster 30 Fed Com #008H** well with a proposed surface hole location in the NE/4 NE/4 (Unit A) of Section 30 and a proposed bottom hole location in the SW/4 SE/4 (Unit O) of Section 31;
  - iv. **Speedmaster 30 Fed Com #009H** well with proposed first take point in the NE/4 NE/4 (Unit A) of Section 30 and proposed last take points in the SE/4 SE/4 (Unit P) of Section 31;
- 6. This proposed horizontal spacing unit will partially overlap with the following spacing units:
  - a. A 160-acre Bone Spring horizontal spacing unit comprised of the E/2 E/2 of Section 30, Township 18 South, Range 34 East, dedicated to Prima Exploration, Inc.'s EK 30 BS2 Federal Com #001H well (API 30-025-42701);
  - b. A 160-acre Bone Spring horizontal spacing unit comprised of the E/2 E/2 of Section 31, Township 18 South, Range 34 East, dedicated to Prima Exploration,
     Inc.'s EK 31 BS2 Federal Com #001H well (API 30-025-43884);
  - c. An 80-acre Bone Spring vertical spacing unit comprised of the W/2 SE/4 of