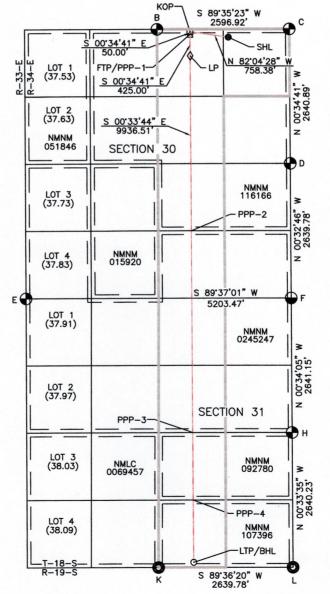

- a. Speedmaster 30 Fed Com #006H well with a proposed surface hole location in the NE/4 NW/4 (Unit C) of Section 30 and a proposed bottom hole location in the SE/4 SW/4 (Unit N) of Section 31;
- b. Speedmaster 30 Fed Com #007H well with a proposed surface hole location in the NW/4 NW/4 (Unit D) of Section 30 and a proposed bottom hole location in the SW/4 SW/4 (Unit M) of Section 31;
- c. **Speedmaster 30 Fed Com #008H** well with a proposed surface hole location in the NE/4 NE/4 (Unit A) of Section 30 and a proposed bottom hole location in the SW/4 SE/4 (Unit O) of Section 31; and
- d. **Speedmaster 30 Fed Com #009H** well with a proposed surface hole location in the NE/4 NE/4 (Unit A) of Section 30 and a proposed bottom hole location in the SE/4 SE/4 (Unit P) of Section 31.
- 4. The wells will be horizontally drilled, and the producing areas for the wells are expected to be orthodox.
- 5. The pool and pool code for Sections 30 and 31 is the E-K; Wolfcamp Pool (Code 21670), which is an oil pool.
- 6. Avant sought, but has been unable to obtain, a voluntary agreement from all interest owners in the Wolfcamp formation underlying the proposed spacing unit to participate in the drilling of the wells or to otherwise commit their interests to the wells.
- 7. The pooling of all interests in the Wolfcamp formation underlying the proposed unit will prevent the drilling of unnecessary wells, prevent waste and protect correlative rights.

CASE NO. \_\_\_\_\_: Application of Avant Operating, LLC for approval of a non-standard spacing unit and compulsory pooling, Lea County, New Mexico. Applicant seeks an order from the Division approving a non-standard spacing unit and pooling all uncommitted interests within a 1262.72-acre, more or less, Wolfcamp horizontal spacing unit comprised of Sections 30 and 31, Township 18 South, Range 34 East, N.M.P.M., Lea County, New Mexico. This spacing unit will be dedicated to the following wells: the Speedmaster 30 Fed Com #006H well with a proposed surface hole location in the NE/4 NW/4 (Unit C) of Section 30 and a proposed bottom hole location in the SE/4 SW/4 (Unit N) of Section 31; Speedmaster 30 Fed Com #007H well with a proposed surface hole location in the NW/4 NW/4 (Unit D) of Section 30 and a proposed bottom hole location in the SW/4 SW/4 (Unit M) of Section 31; Speedmaster 30 Fed Com #008H well with a proposed surface hole location in the NE/4 NE/4 (Unit A) of Section 30 and a proposed bottom hole location in the SW/4 SE/4 (Unit O) of Section 31; and Speedmaster 30 Fed Com #009H well with a proposed surface hole location in the NE/4 NE/4 (Unit A) of Section 30 and a proposed bottom hole location in the SE/4 SE/4 (Unit P) of Section 31. The wells will be drilled at orthodox locations. Also to be considered will be the cost of drilling and completing said wells, the allocation of these costs as well as the actual operating costs and charges for supervision, designation of Avant Operating, LLC as operator of the wells, and a 200% charge for risk involved in drilling said wells. Said area is located approximately 23 miles west of Hobbs, New Mexico.

- b. The Spacing Unit will be initially dedicated to the following wells (collectively the "Wells"):
  - Speedmaster 30 Fed Com #006H well with a proposed surface hole location in the NE/4 NW/4 (Unit C) of Section 30 and a proposed bottom hole location in the SE/4 SW/4 (Unit N) of Section 31;
  - ii. **Speedmaster 30 Fed Com #007H** well with a proposed surface hole location in the NW/4 NW/4 (Unit D) of Section 30 and a proposed bottom hole location in the SW/4 SW/4 (Unit M) of Section 31;
  - iii. **Speedmaster 30 Fed Com #008H** well with a proposed surface hole location in the NE/4 NE/4 (Unit A) of Section 30 and a proposed bottom hole location in the SW/4 SE/4 (Unit O) of Section 31;
  - iv. **Speedmaster 30 Fed Com #009H** well with proposed first take point in the NE/4 NE/4 (Unit A) of Section 30 and proposed last take points in the SE/4 SE/4 (Unit P) of Section 31;
- 6. This proposed horizontal spacing unit will partially overlap with the following spacing units:
  - a. A 160-acre Bone Spring horizontal spacing unit comprised of the E/2 E/2 of Section 30, Township 18 South, Range 34 East, dedicated to Prima Exploration, Inc.'s EK 30 BS2 Federal Com #001H well (API 30-025-42701);
  - b. A 160-acre Bone Spring horizontal spacing unit comprised of the E/2 E/2 of Section 31, Township 18 South, Range 34 East, dedicated to Prima Exploration,
     Inc.'s EK 31 BS2 Federal Com #001H well (API 30-025-43884);
  - c. An 80-acre Bone Spring vertical spacing unit comprised of the W/2 SE/4 of