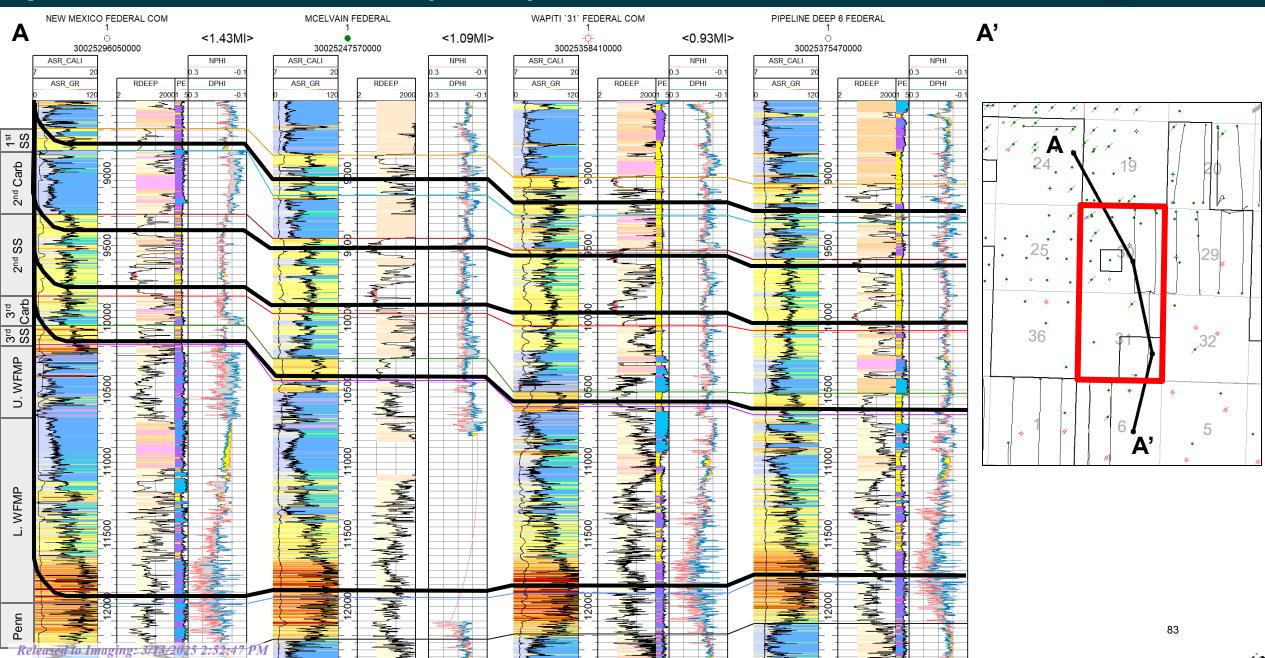

- Section 30, Township 18 South, Range 34 East, dedicated to Kaiser-Francis Oil Co.'s McElvain Federal #001H well (API 30-025-24757);
- d. An 80-acre Bone Spring vertical spacing unit comprised of the W/2 SW/4 of Section 31, Township 18 South, Range 34 East, dedicated to Prima Exploration, Inc.'s McElvain Federal #010H well (API 30-025-39520);
- e. A 160-acre Bone Spring horizontal spacing unit comprised of the W/2 E/2 of Section 30, Township 18 South, Range 34 East, dedicated to Prima Exploration, Inc.'s EK 30 BS2 Federal Com #002H well (API 30-025-43883); and
- f. An 80-acre Bone Spring vertical spacing unit comprised of the N/2 SE/4 of Section 31, Township 18 South, Range 34 East, dedicated to Earthstone Operating, LLC's Wapiti 31 Federal #001H well (API 30-025-35841).
- 7. Avant Exhibit B-1 contains a general location map outlining the Spacing Unit being pooled in Case No. 24872 in relation to the surrounding area in Lea County. The acreage in the Spacing Unit contains state lands.
- 8. Avant Exhibit A-3 contains the form C-102s for the Wells. The Oil Conservation Division has placed the Wells in the E-K; Wolfcamp Pool (Code 21670). The location of each of the Wells is orthodox and meets the Division's offset requirements.
  - 9. There are no depth severances in the Formation underlying the subject acreage.
- 10. Avant Exhibit A-4 contains a plat outlining the Spacing Unit being pooled in Case No. 24872. This Exhibit also identifies each tract number, tract percentage interest, and State Lease numbers.
- 11. Avant Exhibit A-5 provides a Unit Recap depicting ownership totals for the proposed Spacing Unit, including the Spacing Unit percentage interest for the interest owners