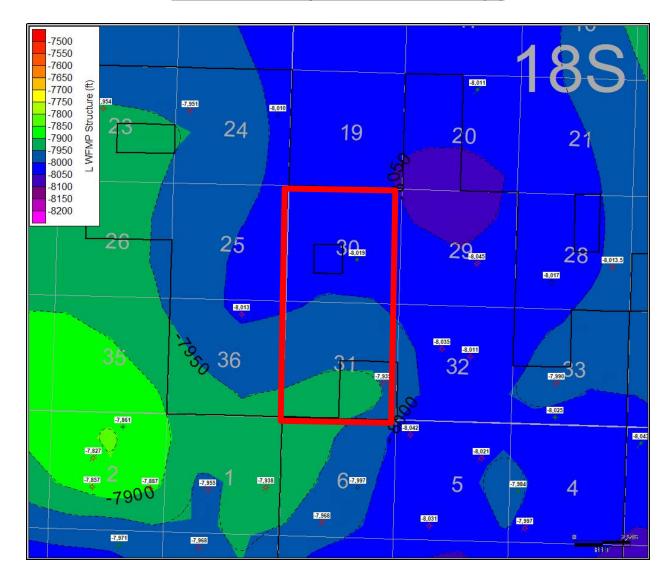

#### **AFFIDAVIT OF ASHLEY ST. PIERRE**

Ashley St. Pierre, being first duly sworn and upon oath, deposes and states as follows:

- 1. My name is Ashley St. Pierre, and I am a landman with Avant Operating, LLC ("Avant"). I have previously testified before the Oil Conservation Division ("Division") as an expert witness in petroleum land matters. My credentials have been made a matter of record and I have previously been recognized by the Division as an expert witness.
- 2. I am submitting this affidavit in support of Avant's application in the above-referenced case pursuant to 19.15.14.12(A)(1) NMAC.
- 3. I am familiar with the application filed by Avant in this case, and I am familiar with the status of the lands in the subject area. Copies of Avant's Application and the Proposed Hearing Notice are attached as Avant's Exhibit A-1.
- 4. None of the parties to be pooled in this case have indicated opposition to this matter proceeding by affidavit to the Division, and therefore I do not expect any opposition at the hearing.
- 5. In this case, Avant seeks an order pooling all uncommitted interest owners in the Wolfcamp Formation ("Formation") within following spacing unit:
  - a. The proposed spacing unit is a 1262.72-acre, more or less, non-standard horizontal spacing unit in the E-K; Wolfcamp Pool (Code 21670), comprised of all of Sections 30 and 31, Township 18 South, Range 34 East, NMPM, Lea County, New Mexico ("Spacing Unit").

- Section 30, Township 18 South, Range 34 East, dedicated to Kaiser-Francis Oil Co.'s McElvain Federal #001H well (API 30-025-24757);
- d. An 80-acre Bone Spring vertical spacing unit comprised of the W/2 SW/4 of Section 31, Township 18 South, Range 34 East, dedicated to Prima Exploration, Inc.'s McElvain Federal #010H well (API 30-025-39520);
- e. A 160-acre Bone Spring horizontal spacing unit comprised of the W/2 E/2 of Section 30, Township 18 South, Range 34 East, dedicated to Prima Exploration, Inc.'s EK 30 BS2 Federal Com #002H well (API 30-025-43883); and
- f. An 80-acre Bone Spring vertical spacing unit comprised of the N/2 SE/4 of Section 31, Township 18 South, Range 34 East, dedicated to Earthstone Operating, LLC's Wapiti 31 Federal #001H well (API 30-025-35841).
- 7. Avant Exhibit B-1 contains a general location map outlining the Spacing Unit being pooled in Case No. 24872 in relation to the surrounding area in Lea County. The acreage in the Spacing Unit contains state lands.
- 8. Avant Exhibit A-3 contains the form C-102s for the Wells. The Oil Conservation Division has placed the Wells in the E-K; Wolfcamp Pool (Code 21670). The location of each of the Wells is orthodox and meets the Division's offset requirements.
  - 9. There are no depth severances in the Formation underlying the subject acreage.
- 10. Avant Exhibit A-4 contains a plat outlining the Spacing Unit being pooled in Case No. 24872. This Exhibit also identifies each tract number, tract percentage interest, and State Lease numbers.
- 11. Avant Exhibit A-5 provides a Unit Recap depicting ownership totals for the proposed Spacing Unit, including the Spacing Unit percentage interest for the interest owners