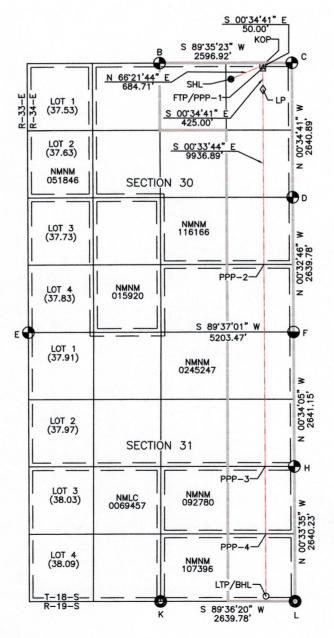

- a. Speedmaster 30 Fed Com #006H well with a proposed surface hole location in the NE/4 NW/4 (Unit C) of Section 30 and a proposed bottom hole location in the SE/4 SW/4 (Unit N) of Section 31;
- b. Speedmaster 30 Fed Com #007H well with a proposed surface hole location in the NW/4 NW/4 (Unit D) of Section 30 and a proposed bottom hole location in the SW/4 SW/4 (Unit M) of Section 31;
- c. **Speedmaster 30 Fed Com #008H** well with a proposed surface hole location in the NE/4 NE/4 (Unit A) of Section 30 and a proposed bottom hole location in the SW/4 SE/4 (Unit O) of Section 31; and
- d. **Speedmaster 30 Fed Com #009H** well with a proposed surface hole location in the NE/4 NE/4 (Unit A) of Section 30 and a proposed bottom hole location in the SE/4 SE/4 (Unit P) of Section 31.
- 4. The wells will be horizontally drilled, and the producing areas for the wells are expected to be orthodox.
- 5. The pool and pool code for Sections 30 and 31 is the E-K; Wolfcamp Pool (Code 21670), which is an oil pool.
- 6. Avant sought, but has been unable to obtain, a voluntary agreement from all interest owners in the Wolfcamp formation underlying the proposed spacing unit to participate in the drilling of the wells or to otherwise commit their interests to the wells.
- 7. The pooling of all interests in the Wolfcamp formation underlying the proposed unit will prevent the drilling of unnecessary wells, prevent waste and protect correlative rights.

CASE NO. \_\_\_\_\_: Application of Avant Operating, LLC for approval of a non-standard spacing unit and compulsory pooling, Lea County, New Mexico. Applicant seeks an order from the Division approving a non-standard spacing unit and pooling all uncommitted interests within a 1262.72-acre, more or less, Wolfcamp horizontal spacing unit comprised of Sections 30 and 31, Township 18 South, Range 34 East, N.M.P.M., Lea County, New Mexico. This spacing unit will be dedicated to the following wells: the Speedmaster 30 Fed Com #006H well with a proposed surface hole location in the NE/4 NW/4 (Unit C) of Section 30 and a proposed bottom hole location in the SE/4 SW/4 (Unit N) of Section 31; Speedmaster 30 Fed Com #007H well with a proposed surface hole location in the NW/4 NW/4 (Unit D) of Section 30 and a proposed bottom hole location in the SW/4 SW/4 (Unit M) of Section 31; Speedmaster 30 Fed Com #008H well with a proposed surface hole location in the NE/4 NE/4 (Unit A) of Section 30 and a proposed bottom hole location in the SW/4 SE/4 (Unit O) of Section 31; and Speedmaster 30 Fed Com #009H well with a proposed surface hole location in the NE/4 NE/4 (Unit A) of Section 30 and a proposed bottom hole location in the SE/4 SE/4 (Unit P) of Section 31. The wells will be drilled at orthodox locations. Also to be considered will be the cost of drilling and completing said wells, the allocation of these costs as well as the actual operating costs and charges for supervision, designation of Avant Operating, LLC as operator of the wells, and a 200% charge for risk involved in drilling said wells. Said area is located approximately 23 miles west of Hobbs, New Mexico.

- b. The Spacing Unit will be initially dedicated to the following wells (collectively the "Wells"):
  - Speedmaster 30 Fed Com #006H well with a proposed surface hole location in the NE/4 NW/4 (Unit C) of Section 30 and a proposed bottom hole location in the SE/4 SW/4 (Unit N) of Section 31;
  - ii. **Speedmaster 30 Fed Com #007H** well with a proposed surface hole location in the NW/4 NW/4 (Unit D) of Section 30 and a proposed bottom hole location in the SW/4 SW/4 (Unit M) of Section 31;
  - iii. **Speedmaster 30 Fed Com #008H** well with a proposed surface hole location in the NE/4 NE/4 (Unit A) of Section 30 and a proposed bottom hole location in the SW/4 SE/4 (Unit O) of Section 31;
  - iv. **Speedmaster 30 Fed Com #009H** well with proposed first take point in the NE/4 NE/4 (Unit A) of Section 30 and proposed last take points in the SE/4 SE/4 (Unit P) of Section 31;
- 6. This proposed horizontal spacing unit will partially overlap with the following spacing units:
  - a. A 160-acre Bone Spring horizontal spacing unit comprised of the E/2 E/2 of Section 30, Township 18 South, Range 34 East, dedicated to Prima Exploration, Inc.'s EK 30 BS2 Federal Com #001H well (API 30-025-42701);
  - b. A 160-acre Bone Spring horizontal spacing unit comprised of the E/2 E/2 of Section 31, Township 18 South, Range 34 East, dedicated to Prima Exploration,
     Inc.'s EK 31 BS2 Federal Com #001H well (API 30-025-43884);
  - c. An 80-acre Bone Spring vertical spacing unit comprised of the W/2 SE/4 of