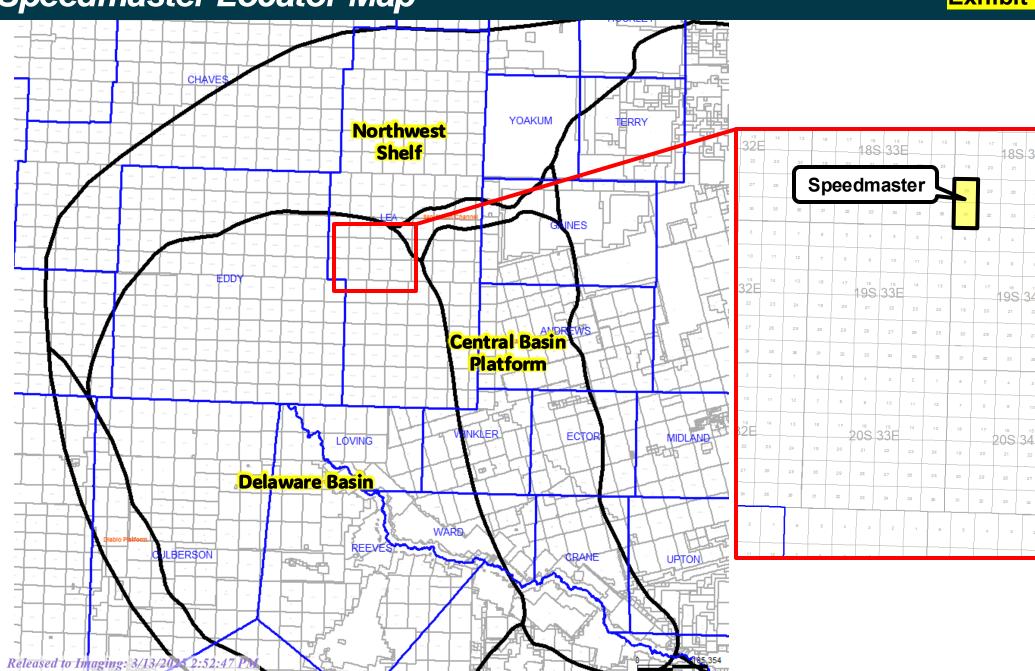

#### **AFFIDAVIT OF ASHLEY ST. PIERRE**

Ashley St. Pierre, being first duly sworn and upon oath, deposes and states as follows:

- 1. My name is Ashley St. Pierre, and I am a landman with Avant Operating, LLC ("Avant"). I have previously testified before the Oil Conservation Division ("Division") as an expert witness in petroleum land matters. My credentials have been made a matter of record and I have previously been recognized by the Division as an expert witness.
- 2. I am submitting this affidavit in support of Avant's application in the above-referenced case pursuant to 19.15.14.12(A)(1) NMAC.
- 3. I am familiar with the application filed by Avant in this case, and I am familiar with the status of the lands in the subject area. Copies of Avant's Application and the Proposed Hearing Notice are attached as Avant's Exhibit A-1.
- 4. None of the parties to be pooled in this case have indicated opposition to this matter proceeding by affidavit to the Division, and therefore I do not expect any opposition at the hearing.
- 5. In this case, Avant seeks an order pooling all uncommitted interest owners in the Wolfcamp Formation ("Formation") within following spacing unit:
  - a. The proposed spacing unit is a 1262.72-acre, more or less, non-standard horizontal spacing unit in the E-K; Wolfcamp Pool (Code 21670), comprised of all of Sections 30 and 31, Township 18 South, Range 34 East, NMPM, Lea County, New Mexico ("Spacing Unit").

being pooled and their last known addresses. The unleased mineral interest owners that remain to be pooled in this case are marked in yellow. In compiling these addresses, I conducted a diligent search of the public records in Lea County, New Mexico, where the wells are located, phone directories, internet databases, and performed internet searches to locate the contact information for parties entitled to notification.