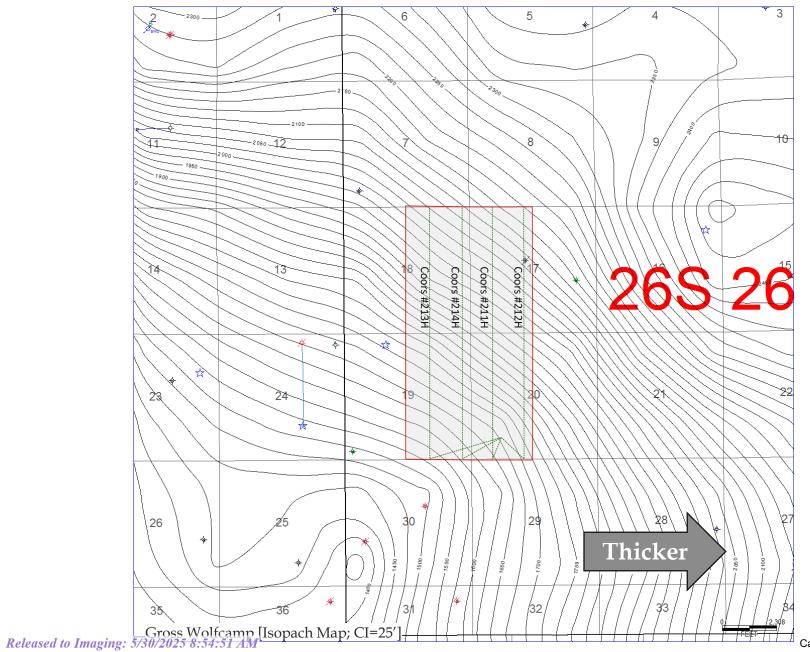

6. **Tap Rock Exhibit C-1** is a general location map showing the proposed HSU.

7. **Tap Rock Exhibit C-2** contains the Form C-102s reflecting the proposed Purple Sage-Wolfcamp Gas Pool Wells to be drilled and completed in the HSU. The location of each well is orthodox and meets the Division's offset requirements.

8. A review of the Purple Sage-Wolfcamp Gas Pool underlying the subject lands indicated that there are no overlapping spacing units in this pool.

9. **Tap Rock Exhibit C-3** contains a plat identifying ownership by tract in the HSU and applicable federal lease numbers. The acreage subject to the application are federal and fee lands.