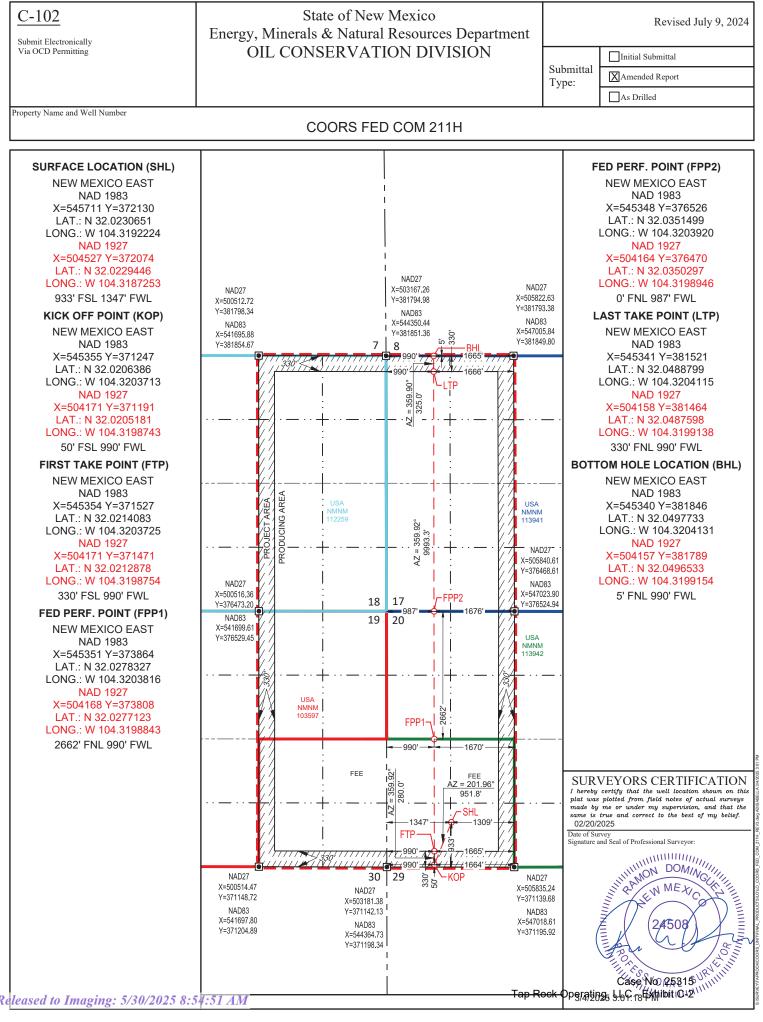

2. Tap Rock seeks to dedicate all of the Application Lands to form a 1,280-acre, more or less, HSU.

3. Tap Rock seeks to dedicate the above-referenced HSU to the following proposed wells:

A. **Coors Fed Com 211H** (API No. *Pending*), which is a gas well that will be horizontally drilled from a surface location in the SE/4 SW/4 (Unit N) of Section 20,

1

Township 26 South, Range 26 East, to a bottom hole location in the Purple Sage-Wolfcamp Gas Pool in the NW/4 NW/4 (Unit D) of Section 17, Township 26 South, Range 26 East;

B. **Coors Fed Com 212H** (API No. *Pending*), which is a gas well that will be horizontally drilled from a surface location in the SE/4 SW/4 (Unit N) of Section 20, Township 26 South, Range 26 East, to a bottom hole location in the Purple Sage-Wolfcamp Gas Pool in the NE/4 NW/4 (Unit C) of Section 17, Township 26 South, Range 26 East;

6. **Tap Rock Exhibit C-1** is a general location map showing the proposed HSU.

7. **Tap Rock Exhibit C-2** contains the Form C-102s reflecting the proposed Purple Sage-Wolfcamp Gas Pool Wells to be drilled and completed in the HSU. The location of each well is orthodox and meets the Division's offset requirements.