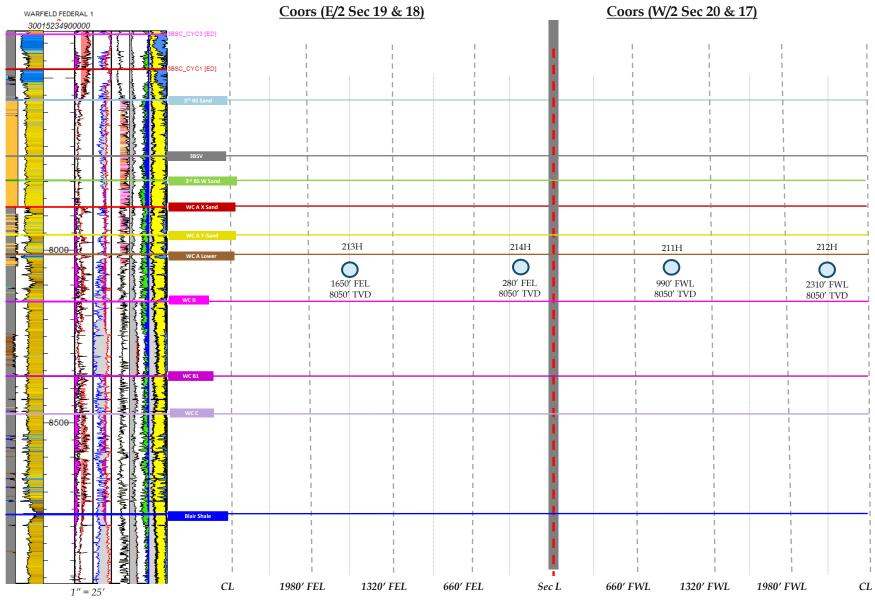

2. Tap Rock seeks to dedicate all of the Application Lands to form a 1,280-acre, more or less, HSU.

3. Tap Rock seeks to dedicate the above-referenced HSU to the following proposed wells:

A. **Coors Fed Com 211H** (API No. *Pending*), which is a gas well that will be horizontally drilled from a surface location in the SE/4 SW/4 (Unit N) of Section 20,

1

Township 26 South, Range 26 East, to a bottom hole location in the Purple Sage-Wolfcamp Gas Pool in the NW/4 NW/4 (Unit D) of Section 17, Township 26 South, Range 26 East;

B. **Coors Fed Com 212H** (API No. *Pending*), which is a gas well that will be horizontally drilled from a surface location in the SE/4 SW/4 (Unit N) of Section 20, Township 26 South, Range 26 East, to a bottom hole location in the Purple Sage-Wolfcamp Gas Pool in the NE/4 NW/4 (Unit C) of Section 17, Township 26 South, Range 26 East;

C. **Coors Fed Com 213H** (API No. *Pending*), which is a gas well that will be horizontally drilled from a surface location in the SW/4 SW/4 (Unit M) of Section 20, Township 26 South, Range 26 East, to a bottom hole location in the Purple Sage-Wolfcamp Gas Pool in the NW/4 NE/4 (Unit B) of Section 18, Township 26 South, Range 26 East, and;

D. **Coors Fed Com 214H** (API No. *Pending*), which is a gas well that will be horizontally drilled from a surface location in the SW/4 SW/4 (Unit M) of Section 20, Township 26 South, Range 26 East, to a bottom hole location in the Purple Sage-Wolfcamp Gas Pool in the NE/4 NE/4 (Unit A) of Section 18, Township 26 South, Range 26 East.

4. The wells are orthodox in their location as defined by 19.15.16.15.(C) NMAC, and Special Pool Order No. R-14262 for the Purple Sage-Wolfcamp Pool (98220), and the take points and laterals comply with Statewide Rules for setbacks under 19.15.16.15.(C) NMAC.