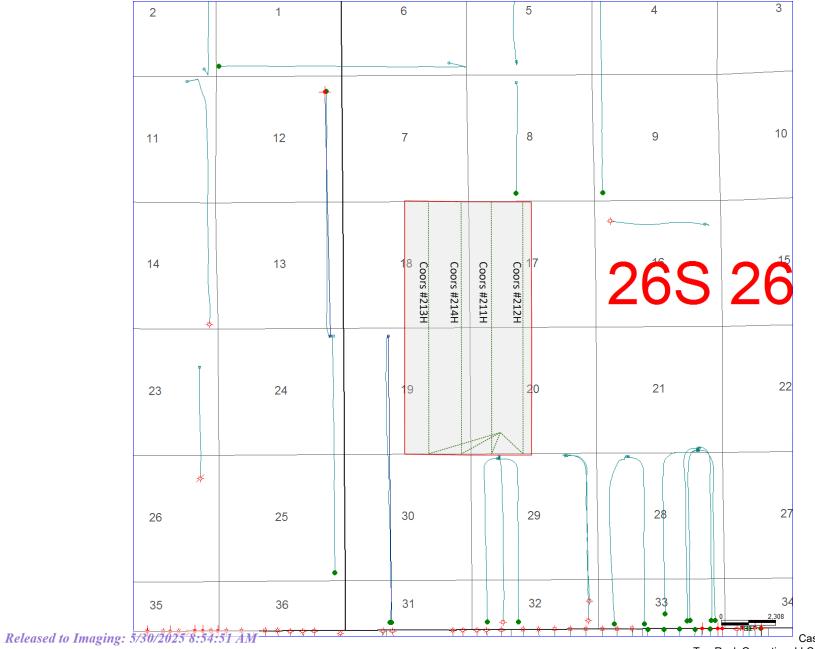

6. **Tap Rock Exhibit C-1** is a general location map showing the proposed HSU.

7. **Tap Rock Exhibit C-2** contains the Form C-102s reflecting the proposed Purple Sage-Wolfcamp Gas Pool Wells to be drilled and completed in the HSU. The location of each well is orthodox and meets the Division's offset requirements.