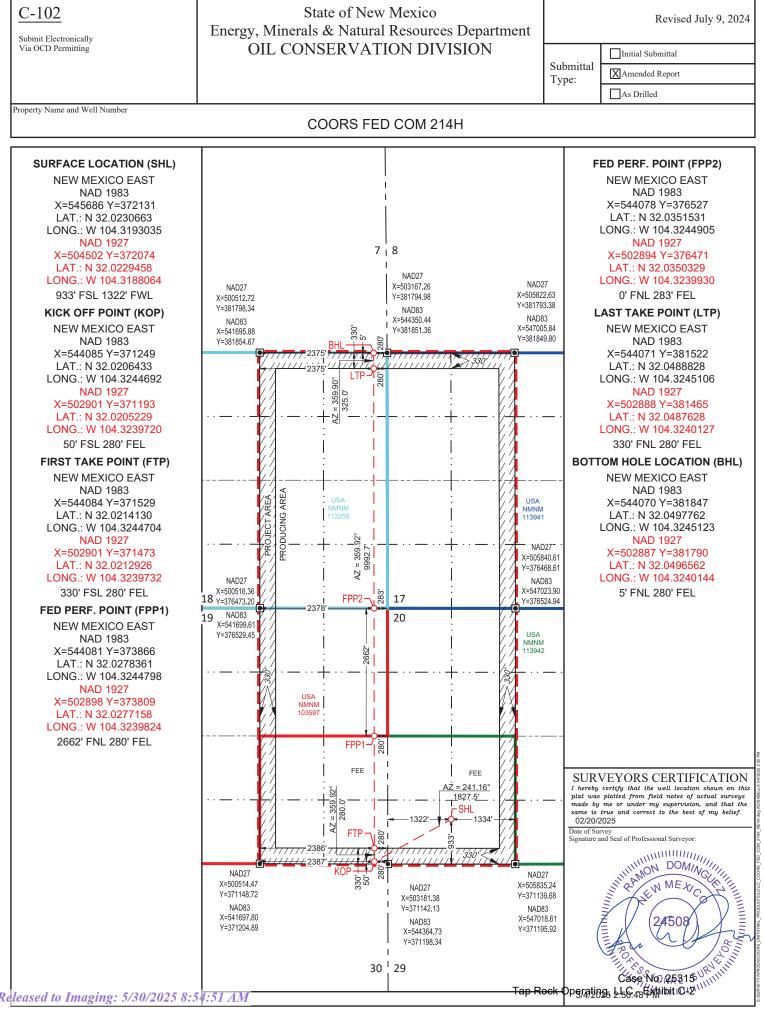

D. **Coors Fed Com 214H** (API No. *Pending*), which is a gas well that will be horizontally drilled from a surface location in the SW/4 SW/4 (Unit M) of Section 20, Township 26 South, Range 26 East, to a bottom hole location in the Purple Sage-Wolfcamp Gas Pool in the NE/4 NE/4 (Unit A) of Section 18, Township 26 South, Range 26 East.

6. **Tap Rock Exhibit C-1** is a general location map showing the proposed HSU.

7. **Tap Rock Exhibit C-2** contains the Form C-102s reflecting the proposed Purple Sage-Wolfcamp Gas Pool Wells to be drilled and completed in the HSU. The location of each well is orthodox and meets the Division's offset requirements.

8. A review of the Purple Sage-Wolfcamp Gas Pool underlying the subject lands indicated that there are no overlapping spacing units in this pool.

9. **Tap Rock Exhibit C-3** contains a plat identifying ownership by tract in the HSU and applicable federal lease numbers. The acreage subject to the application are federal and fee lands.