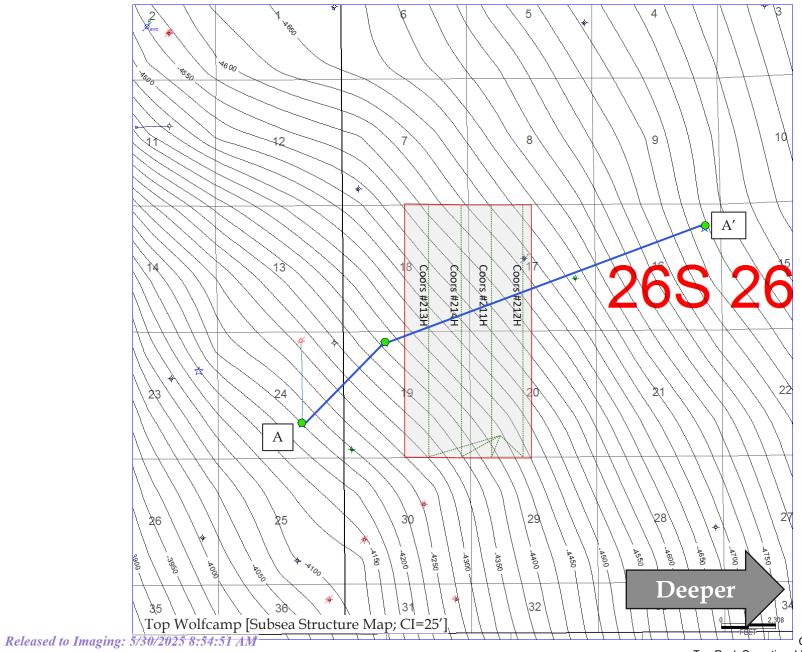

| Received by OCD: 5/29/2025 4:26:12 PM                                                                                                 | Page 5 of 51                                   |
|---------------------------------------------------------------------------------------------------------------------------------------|------------------------------------------------|
| if approval of Non-Standard Spacing Unit is requested, Tract List<br>(including lease numbers and owners) of Tracts subject to notice |                                                |
| requirements.                                                                                                                         | N/A                                            |
| Pooled Parties (including ownership type)                                                                                             | Exhibit C-4                                    |
| Unlocatable Parties to be Pooled                                                                                                      | N/A                                            |
| Ownership Depth Severance (including percentage above &                                                                               |                                                |
| below)<br>Joinder                                                                                                                     | N/A                                            |
| Sample Copy of Proposal Letter                                                                                                        | Exhibit C-5                                    |
| List of Interest Owners (ie Exhibit A of JOA)                                                                                         | Exhibits C-3 & C-4                             |
| Chronology of Contact with Non-Joined Working Interests                                                                               | Exhibit C-6                                    |
| Overhead Rates In Proposal Letter                                                                                                     | Exhibit C-5                                    |
| Cost Estimate to Drill and Complete                                                                                                   | Exhibit C-5                                    |
| Cost Estimate to Equip Well                                                                                                           | Exhibit C-5                                    |
| Cost Estimate for Production Facilities                                                                                               | Exhibit C-5                                    |
| Geology                                                                                                                               |                                                |
| Summary (including special considerations)                                                                                            | Exhibit D                                      |
| Spacing Unit Schematic                                                                                                                | Exhibit D-1                                    |
| Gunbarrel/Lateral Trajectory Schematic                                                                                                | Exhibit D-4                                    |
| Well Orientation (with rationale)                                                                                                     | Exhibit D-2                                    |
| Target Formation                                                                                                                      | Exhibit D-2 through D-5                        |
| HSU Cross Section                                                                                                                     | Exhibit D-3                                    |
| Depth Severance Discussion                                                                                                            | N/A                                            |
| Forms, Figures and Tables                                                                                                             |                                                |
| C-102                                                                                                                                 | Exhibit C-2                                    |
| Tracts                                                                                                                                | Exhibit C-3                                    |
| Summary of Interests, Unit Recapitulation (Tracts)                                                                                    | Exhibit C-3                                    |
| General Location Map (including basin)                                                                                                | Exhibits C-1 & D-1                             |
| Well Bore Location Map                                                                                                                | Exhibit C-1 & D-1                              |
| Structure Contour Map - Subsea Depth                                                                                                  | Exhibit D-2                                    |
| Cross Section Location Map (including wells)                                                                                          | Exhibit D-3                                    |
| Cross Section (including Landing Zone)                                                                                                | Exhibit D-3                                    |
| Additional Information                                                                                                                |                                                |
| Special Provisions/Stipulations                                                                                                       | N/A                                            |
| CERTIFICATION: I hereby certify that the information provide                                                                          | ed in this checklist is complete and accurate. |
| Printed Name (Attorney or Party Representative):                                                                                      | Miguel Suazo                                   |
| Signed Name (Attorney or Party Representative):                                                                                       | My 10 Sym                                      |
| Date:                                                                                                                                 | 5/29/2025                                      |