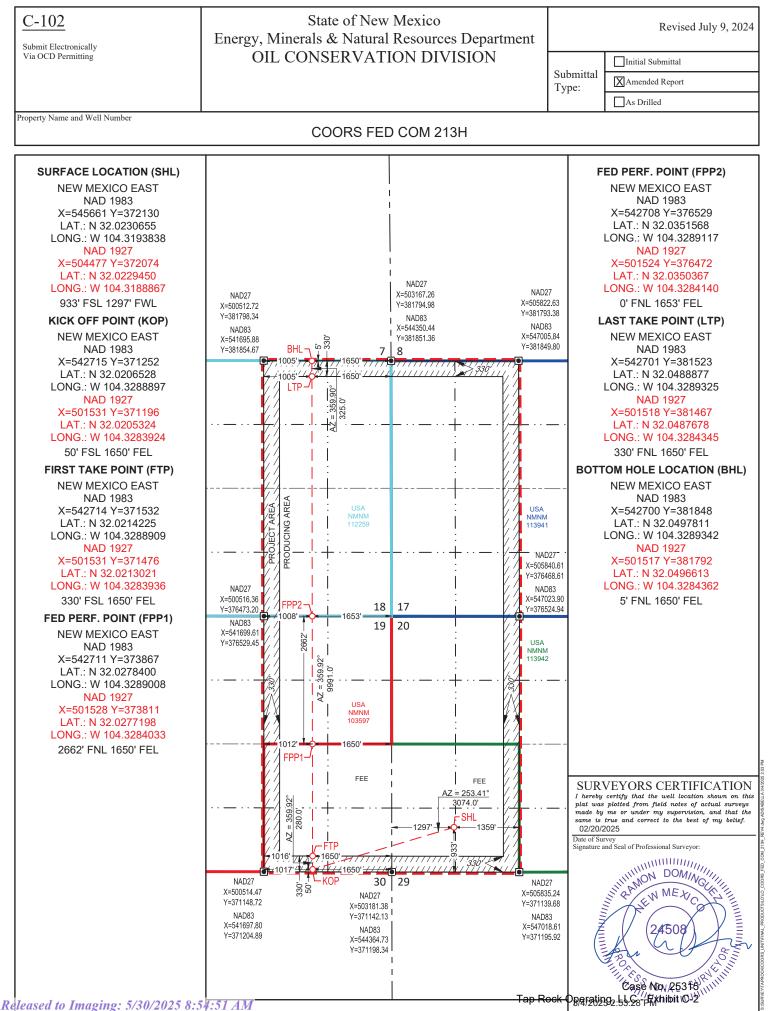

C. **Coors Fed Com 213H** (API No. *Pending*), which is a gas well that will be horizontally drilled from a surface location in the SW/4 SW/4 (Unit M) of Section 20, Township 26 South, Range 26 East, to a bottom hole location in the Purple Sage-Wolfcamp Gas Pool in the NW/4 NE/4 (Unit B) of Section 18, Township 26 South, Range 26 East, and;

6. **Tap Rock Exhibit C-1** is a general location map showing the proposed HSU.

7. **Tap Rock Exhibit C-2** contains the Form C-102s reflecting the proposed Purple Sage-Wolfcamp Gas Pool Wells to be drilled and completed in the HSU. The location of each well is orthodox and meets the Division's offset requirements.