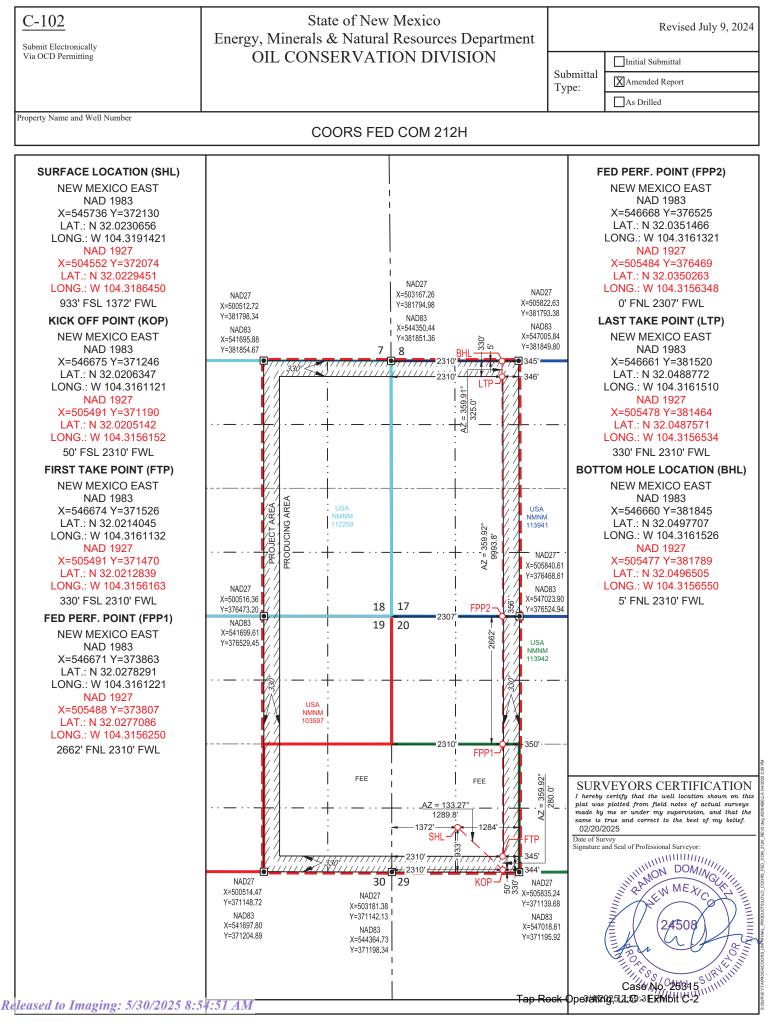

1

Township 26 South, Range 26 East, to a bottom hole location in the Purple Sage-Wolfcamp Gas Pool in the NW/4 NW/4 (Unit D) of Section 17, Township 26 South, Range 26 East;

B. **Coors Fed Com 212H** (API No. *Pending*), which is a gas well that will be horizontally drilled from a surface location in the SE/4 SW/4 (Unit N) of Section 20, Township 26 South, Range 26 East, to a bottom hole location in the Purple Sage-Wolfcamp Gas Pool in the NE/4 NW/4 (Unit C) of Section 17, Township 26 South, Range 26 East;

6. **Tap Rock Exhibit C-1** is a general location map showing the proposed HSU.

7. **Tap Rock Exhibit C-2** contains the Form C-102s reflecting the proposed Purple Sage-Wolfcamp Gas Pool Wells to be drilled and completed in the HSU. The location of each well is orthodox and meets the Division's offset requirements.