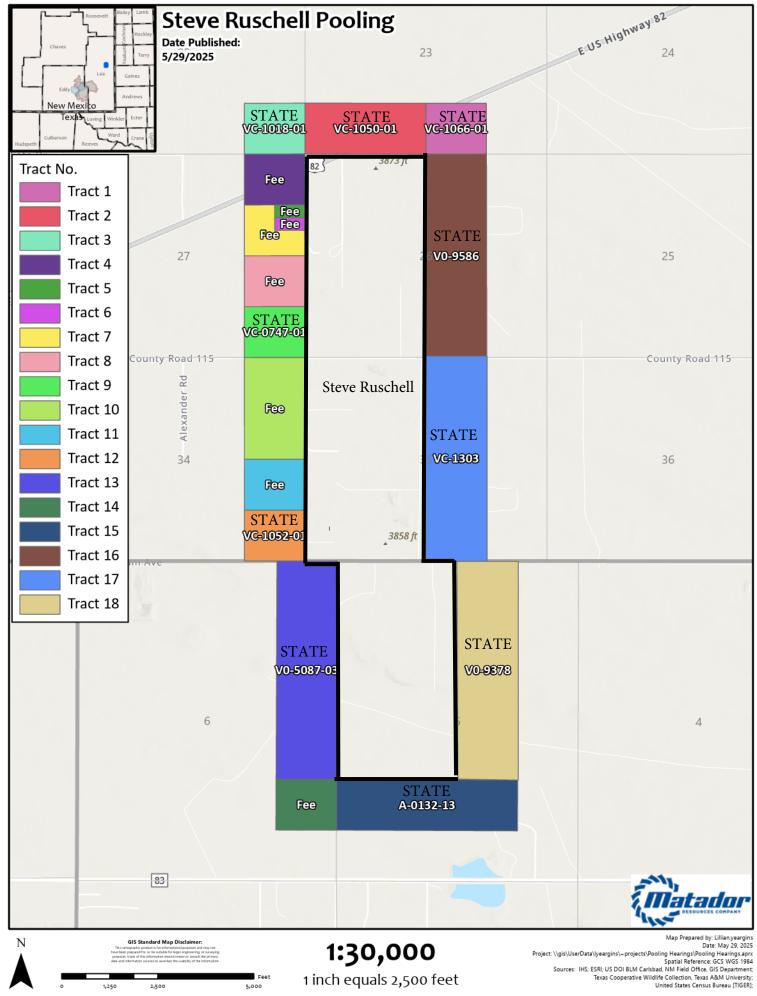

5. MRC Exhibit C-1 shows a map of the proposed nonstandard unit that highlights the surrounding 40-acre tracts that MRC provided notice, which includes affected working interest owners and/or unleased mineral owners, as well as the New Mexico State Land Office since the area includes state lands. MRC did not identify any existing wells in the Pennsylvanian formation in the surrounding 40-acre tracts. As shown on MRC Exhibit C-1, the acreage between Section 35, T15S-R36E, and Section 5, T16S-37E, does not directly align and partially offsets. As a result, MRC has determined that it is necessary to request approval of a nonstandard unit. MRC's proposed plan avoids waste by developing seamless 3-mile wells, instead of a 2-mile development in the north and separate 1-mile development in the south. It also allows MRC to use its preferred wells spacing (that does not allow for a proximity well) that avoids encroachment on the offsetting acreage. Accordingly, rather than file requests for nonstandard locations, MRC is respectfully requesting approval of a nonstandard unit.

9. MRC Exhibit C-3 identifies the tracts of land comprising the proposed horizontal spacing unit. The land in the proposed spacing unit is comprised of fed, state and fee lands.

2

10. **MRC Exhibit C-4** identifies the working interest owners that MRC is seeking to pool, as well as the unleased mineral interest owners that MRC seeks to pool. The first page of Exhibit A-4 shows the parties MRC is seeking to pool on a unit basis. Behind the unit analysis, there are additional pages showing the working interest owners and unleased mineral owners that MRC seeks to pool, on a tract by tract basis, along with their ownership interest in each of the tracts in the proposed horizontal spacing unit. The parties that MRC is seeking to pool are highlighted yellow.