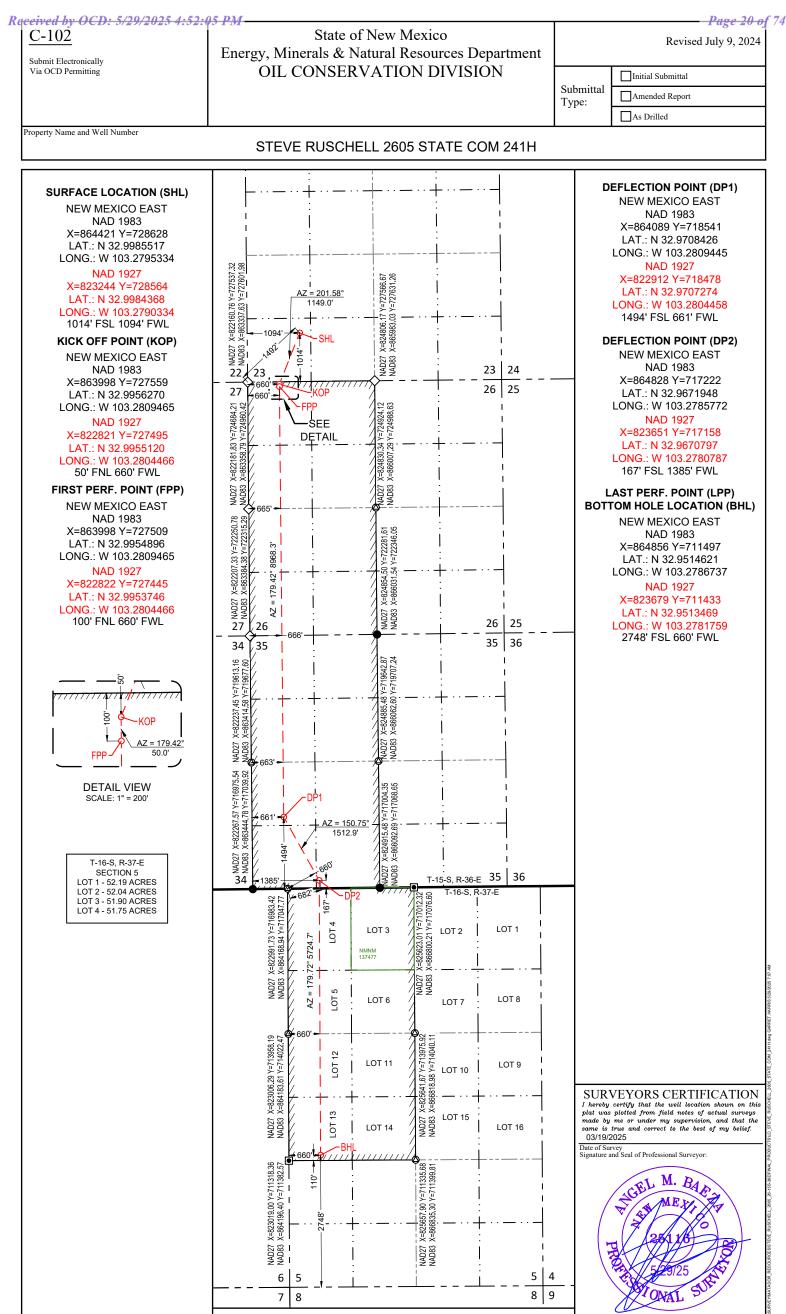

6. MRC understands this well will be placed in the Dean; Permo Upper Penn [16720] pool.

7. MRC Exhibit C-2 contains the Form C-102 for the proposed initial well.

8. The completed intervals for the proposed well will remain within the standard setbacks required by the statewide rules set forth in 19.15.16.15 NMAC.

3. Applicant seeks to initially dedicate the above-referenced horizontal spacing unit to the proposed **Steve Ruschell State Com #241H** well, with a surface location in the SW/4 SW/4 (Unit M) of Section 23, T15S-R36E, a first take point in the NW/4 NW/4 (Unit D) of Section 26, T15S-R36E, and a last take point in Lot 13 of Section 5, T16S-R37E, and the **Steve Ruschell State Com #242H** well, with a surface location in the SW/4 SW/4 (Unit M) of Section 23, T15S-R36E