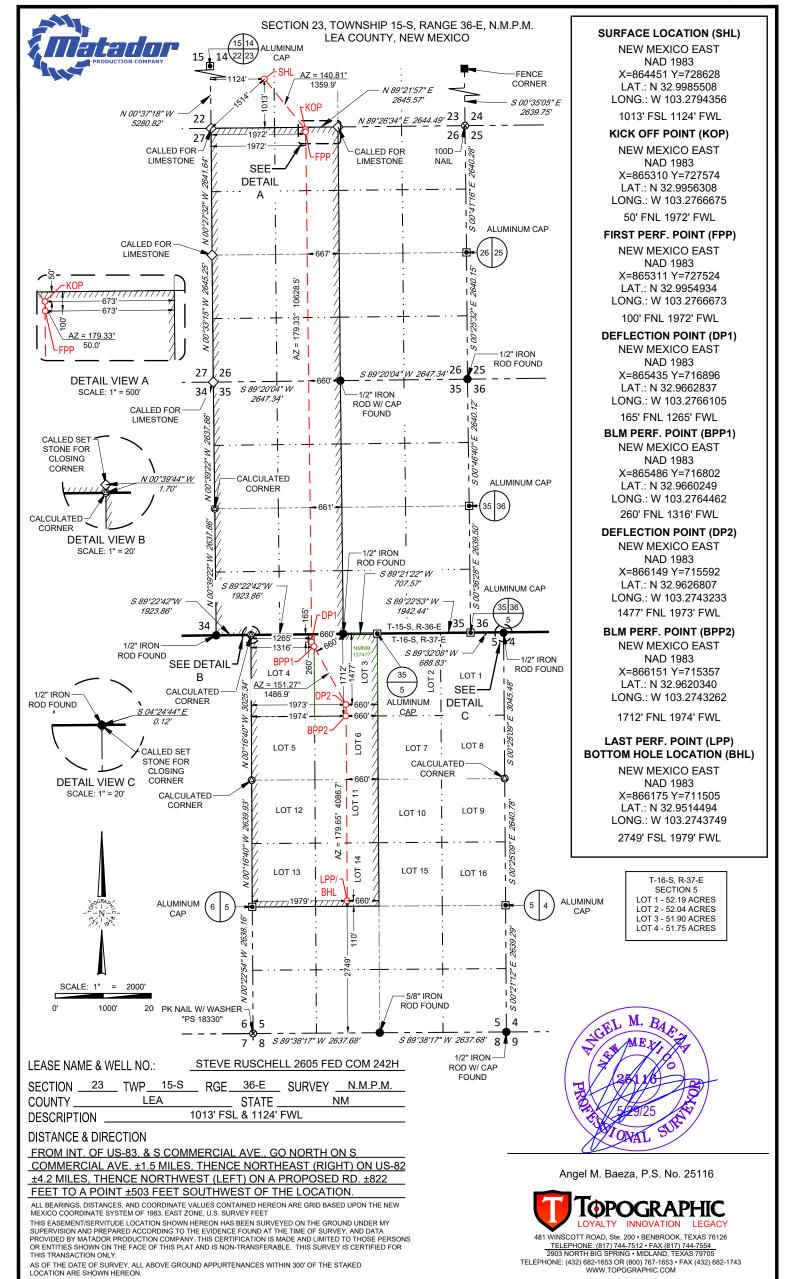

3. Applicant seeks to initially dedicate the above-referenced horizontal spacing unit to the proposed **Steve Ruschell State Com #241H** well, with a surface location in the SW/4 SW/4 (Unit M) of Section 23, T15S-R36E, a first take point in the NW/4 NW/4 (Unit D) of Section 26, T15S-R36E, and a last take point in Lot 13 of Section 5, T16S-R37E, and the **Steve Ruschell State Com #242H** well, with a surface location in the SW/4 SW/4 (Unit M) of Section 23, T15S-R36E

> BEFORE THE OIL CONSERVATION DIVISION Santa Fe, New Mexico Exhibit No. B Submitted by: Matador Production Company Hearing Date: June 5, 2025 Case No. 25409

a first take point in the NE/4 NW/4 (Unit C) of Section 26, T15S-R36E, and a last take point in Lot 14 of Section 5, T16S-R37E.

BEFORE THE OIL CONSERVATION DIVISION Santa Fe, New Mexico Exhibit No. C Submitted by: Matador Production Company Hearing Date: June 5, 2025 Case No. 25409 **Steve Ruschell State Com #242H** well, with a surface location in the SW/4 SW/4 (Unit M) of Section 23, T15S-R36E a first take point in the NE/4 NW/4 (Unit C) of Section 26, T15S-R36E, and a last take point in Lot 14 of Section 5, T16S-R37E.