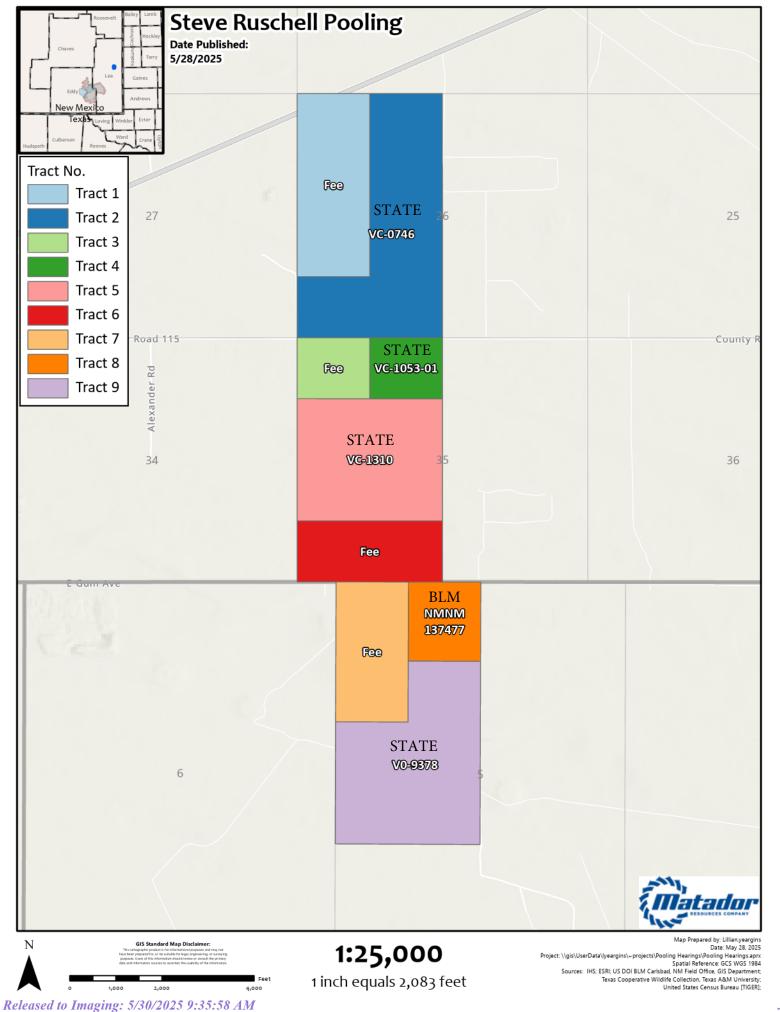

5. MRC Exhibit C-1 shows a map of the proposed nonstandard unit that highlights the surrounding 40-acre tracts that MRC provided notice, which includes affected working interest owners and/or unleased mineral owners, as well as the New Mexico State Land Office since the area includes state lands. MRC did not identify any existing wells in the Pennsylvanian formation in the surrounding 40-acre tracts. As shown on MRC Exhibit C-1, the acreage between Section 35, T15S-R36E, and Section 5, T16S-37E, does not directly align and partially offsets. As a result, MRC has determined that it is necessary to request approval of a nonstandard unit. MRC's proposed plan avoids waste by developing seamless 3-mile wells, instead of a 2-mile development in the north and separate 1-mile development in the south. It also allows MRC to use its preferred wells spacing (that does not allow for a proximity well) that avoids encroachment on the offsetting acreage. Accordingly, rather than file requests for nonstandard locations, MRC is respectfully requesting approval of a nonstandard unit.

9. MRC Exhibit C-3 identifies the tracts of land comprising the proposed horizontal spacing unit. The land in the proposed spacing unit is comprised of fed, state and fee lands.

2

10. **MRC Exhibit C-4** identifies the working interest owners that MRC is seeking to pool, as well as the unleased mineral interest owners that MRC seeks to pool. The first page of Exhibit A-4 shows the parties MRC is seeking to pool on a unit basis. Behind the unit analysis, there are additional pages showing the working interest owners and unleased mineral owners that MRC seeks to pool, on a tract by tract basis, along with their ownership interest in each of the tracts in the proposed horizontal spacing unit. The parties that MRC is seeking to pool are highlighted yellow.