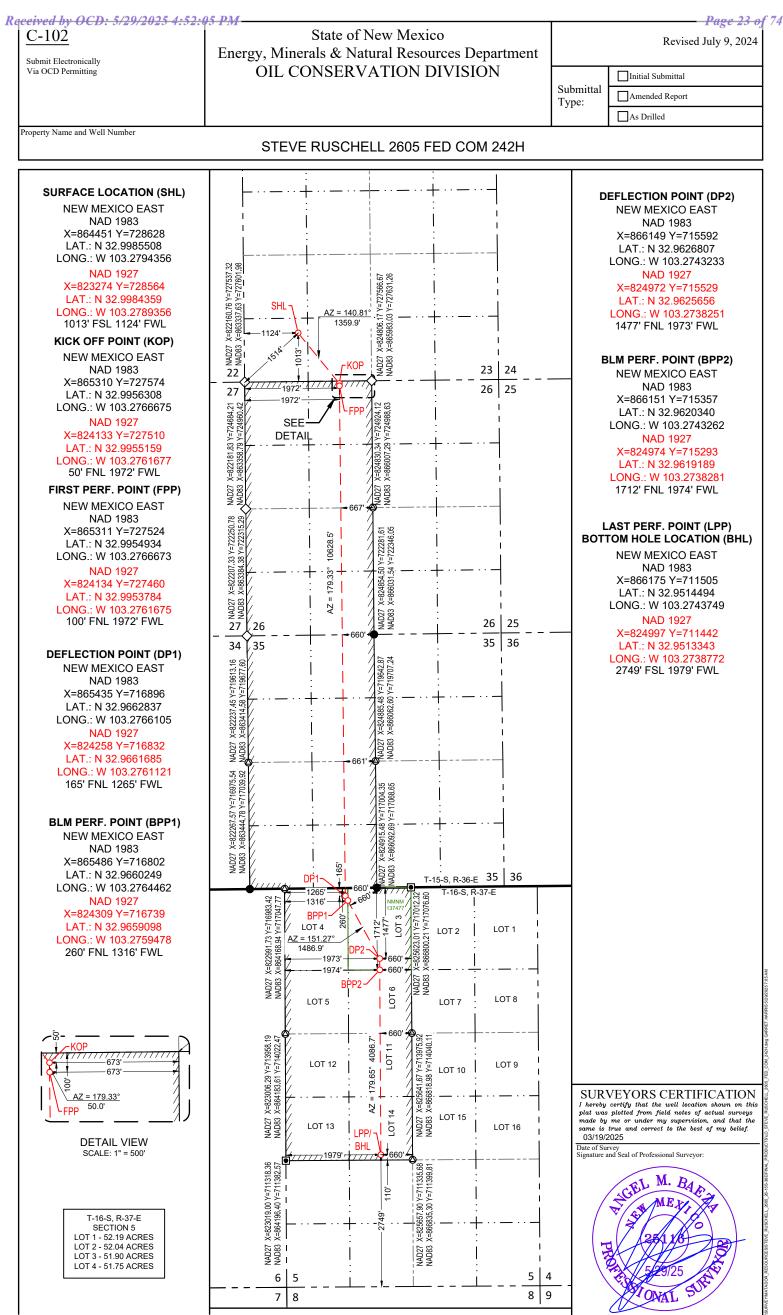

> BEFORE THE OIL CONSERVATION DIVISION Santa Fe, New Mexico Exhibit No. B Submitted by: Matador Production Company Hearing Date: June 5, 2025 Case No. 25409

a first take point in the NE/4 NW/4 (Unit C) of Section 26, T15S-R36E, and a last take point in Lot 14 of Section 5, T16S-R37E.

BEFORE THE OIL CONSERVATION DIVISION Santa Fe, New Mexico Exhibit No. C Submitted by: Matador Production Company Hearing Date: June 5, 2025 Case No. 25409 **Steve Ruschell State Com #242H** well, with a surface location in the SW/4 SW/4 (Unit M) of Section 23, T15S-R36E a first take point in the NE/4 NW/4 (Unit C) of Section 26, T15S-R36E, and a last take point in Lot 14 of Section 5, T16S-R37E.