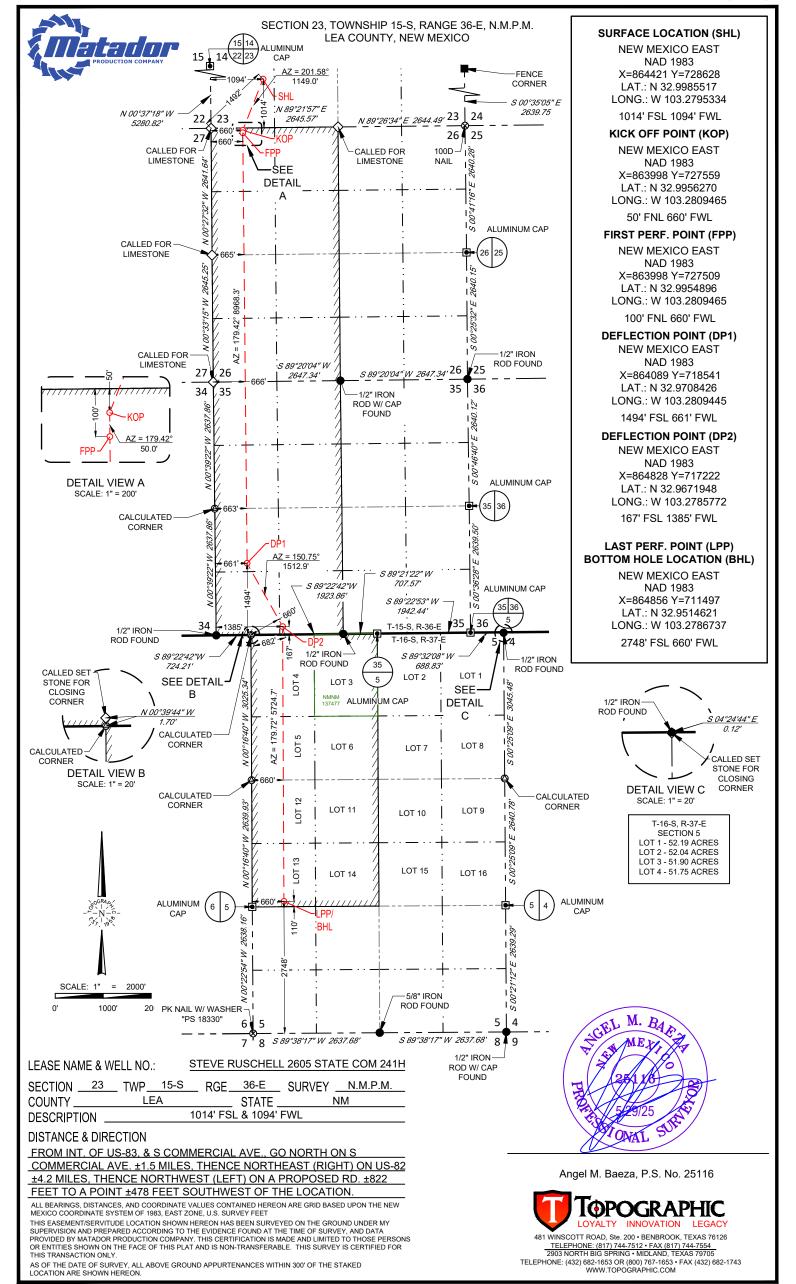

6. MRC understands this well will be placed in the Dean; Permo Upper Penn [16720] pool.

7. MRC Exhibit C-2 contains the Form C-102 for the proposed initial well.

8. The completed intervals for the proposed well will remain within the standard setbacks required by the statewide rules set forth in 19.15.16.15 NMAC.

3. Applicant seeks to initially dedicate the above-referenced horizontal spacing unit to the proposed **Steve Ruschell State Com #241H** well, with a surface location in the SW/4 SW/4 (Unit M) of Section 23, T15S-R36E, a first take point in the NW/4 NW/4 (Unit D) of Section 26, T15S-R36E, and a last take point in Lot 13 of Section 5, T16S-R37E, and the **Steve Ruschell State Com #242H** well, with a surface location in the SW/4 SW/4 (Unit M) of Section 23, T15S-R36E