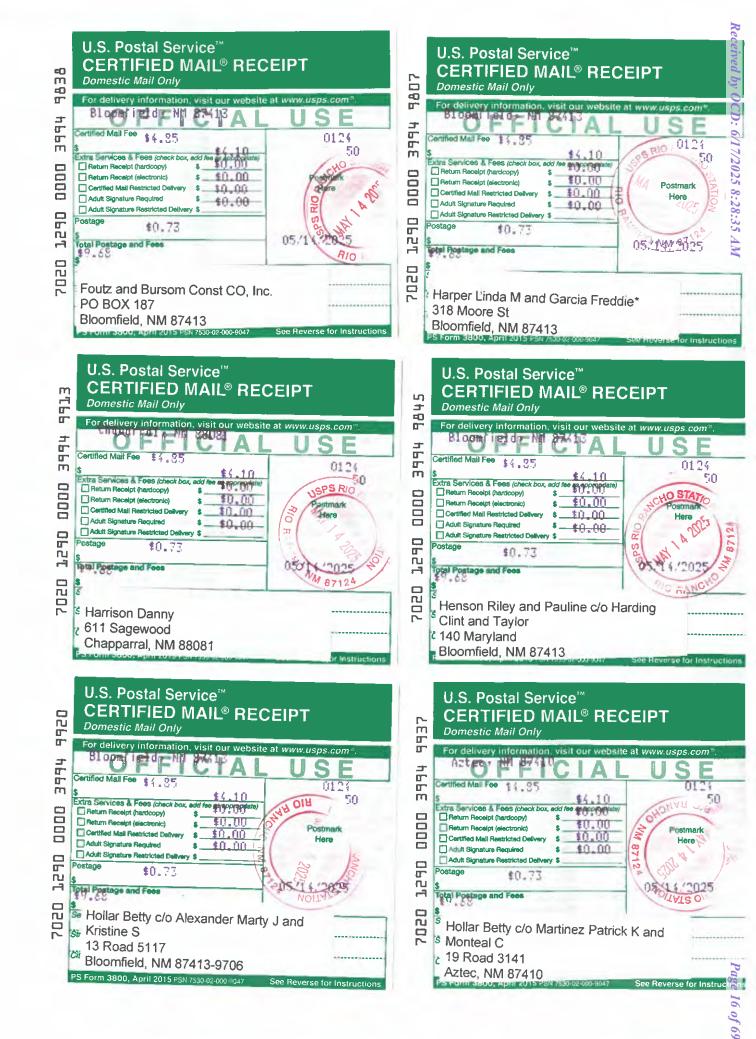

The Notice language (per 19.15.36.9.D NMAC) is provided as Attachment 1.A.4. Per 19.15.36.9.E NMAC, Notice mailings (or email) to owners of record, governmental and tribal entities, and interested persons identified by OCD, were completed on May 14, 2025 as identified on Exhibits 1 and 2, and copies of the certified mailings, return receipts, and first class are provided as Attachment 1.A.5.

- My name is <u>Mary Anne Gonzales</u>, I am an <u>Office Specialist</u> with Parkhill, and as such, on the <u>14th</u> day of <u>May</u>, 2025, I prepared or assembled copies of the set of documents constituting proof of notification of the issuance of a Tentative Decision per 19.15.36.9.F NMAC by the New Mexico Oil Conservation Division regarding the Application for Permit Renewal for the Basin Disposal, Inc. Surface Waste Management Facility Application for Permit Renewal (NM1-5).
- The sets of documents which immediately follow this affidavit and which, along with this affidavit, constitute proof of notification of the filing of said Application for Permit Renewal as required by 19.15.36.9.E.(2) NMAC.
- In addition to the mailing of the notice, as required by cited statue and regulations, notice was provided by first class or electronic mail to each of the entities listed on Table I.A.2, List of Entities to Whom Notice Was Mailed.