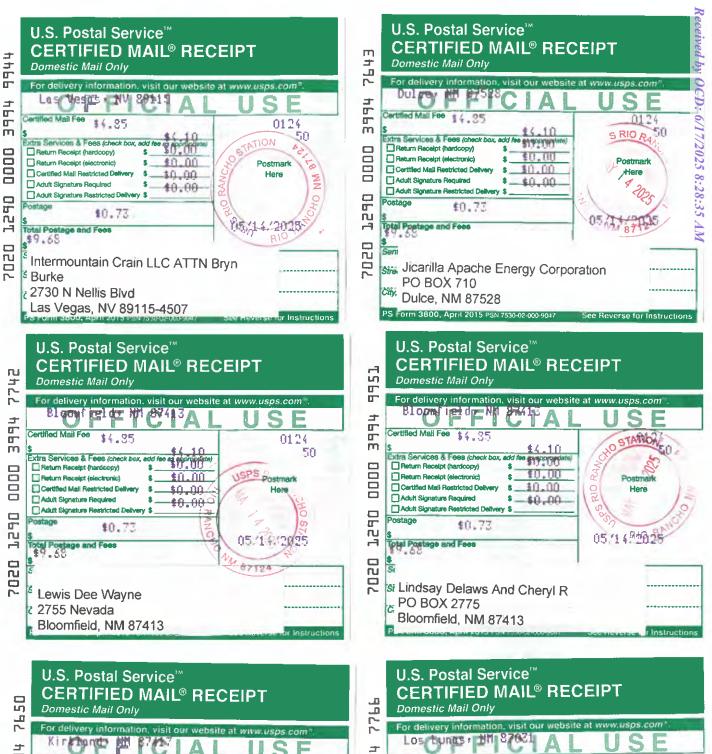

The Notice language (per 19.15.36.9.D NMAC) is provided as Attachment 1.A.4. Per 19.15.36.9.E NMAC, Notice mailings (or email) to owners of record, governmental and tribal entities, and interested persons identified by OCD, were completed on May 14, 2025 as identified on Exhibits 1 and 2, and copies of the certified mailings, return receipts, and first class are provided as Attachment 1.A.5.

- My name is <u>Mary Anne Gonzales</u>, I am an <u>Office Specialist</u> with Parkhill, and as such, on the <u>14th</u> day of <u>May</u>, 2025, I prepared or assembled copies of the set of documents constituting proof of notification of the issuance of a Tentative Decision per 19.15.36.9.F NMAC by the New Mexico Oil Conservation Division regarding the Application for Permit Renewal for the Basin Disposal, Inc. Surface Waste Management Facility Application for Permit Renewal (NM1-5).
- The sets of documents which immediately follow this affidavit and which, along with this affidavit, constitute proof of notification of the filing of said Application for Permit Renewal as required by 19.15.36.9.E.(2) NMAC.
- In addition to the mailing of the notice, as required by cited statue and regulations, notice was provided by first class or electronic mail to each of the entities listed on Table I.A.2, List of Entities to Whom Notice Was Mailed.