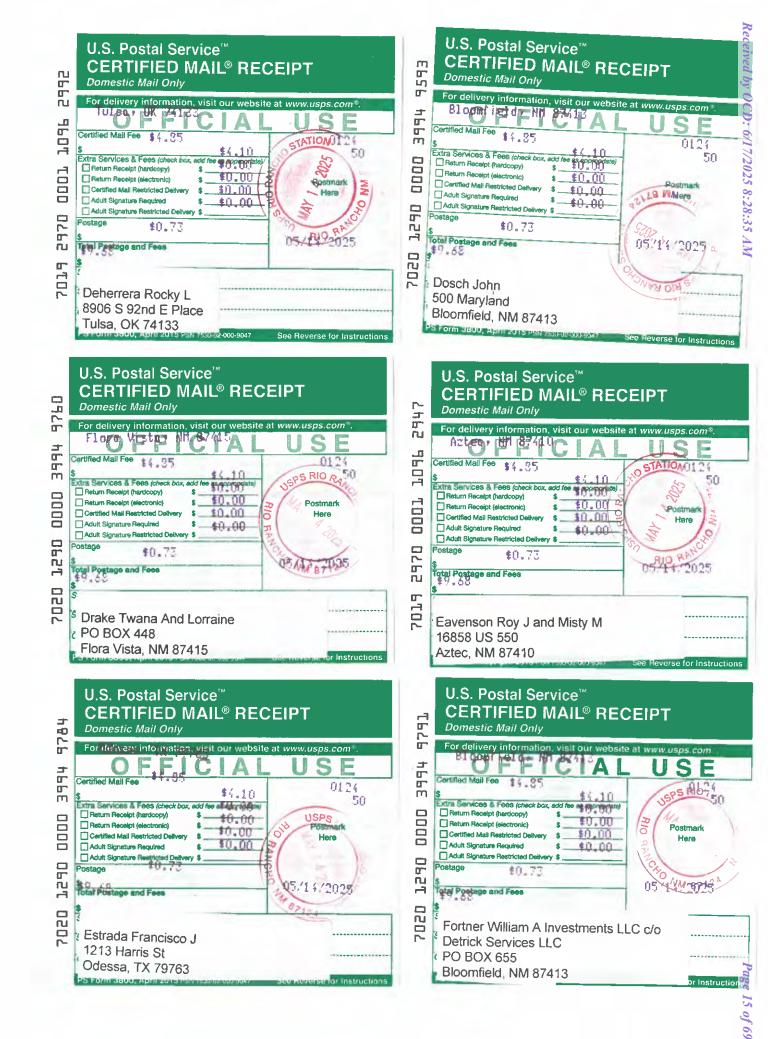

The Notice language (per 19.15.36.9.D NMAC) is provided as Attachment 1.A.4. Per 19.15.36.9.E NMAC, Notice mailings (or email) to owners of record, governmental and tribal entities, and interested persons identified by OCD, were completed on May 14, 2025 as identified on Exhibits 1 and 2, and copies of the certified mailings, return receipts, and first class are provided as Attachment 1.A.5.

- My name is <u>Mary Anne Gonzales</u>, I am an <u>Office Specialist</u> with Parkhill, and as such, on the <u>14th</u> day of <u>May</u>, 2025, I prepared or assembled copies of the set of documents constituting proof of notification of the issuance of a Tentative Decision per 19.15.36.9.F NMAC by the New Mexico Oil Conservation Division regarding the Application for Permit Renewal for the Basin Disposal, Inc. Surface Waste Management Facility Application for Permit Renewal (NM1-5).
- The sets of documents which immediately follow this affidavit and which, along with this affidavit, constitute proof of notification of the filing of said Application for Permit Renewal as required by 19.15.36.9.E.(2) NMAC.
- In addition to the mailing of the notice, as required by cited statue and regulations, notice was provided by first class or electronic mail to each of the entities listed on Table I.A.2, List of Entities to Whom Notice Was Mailed.