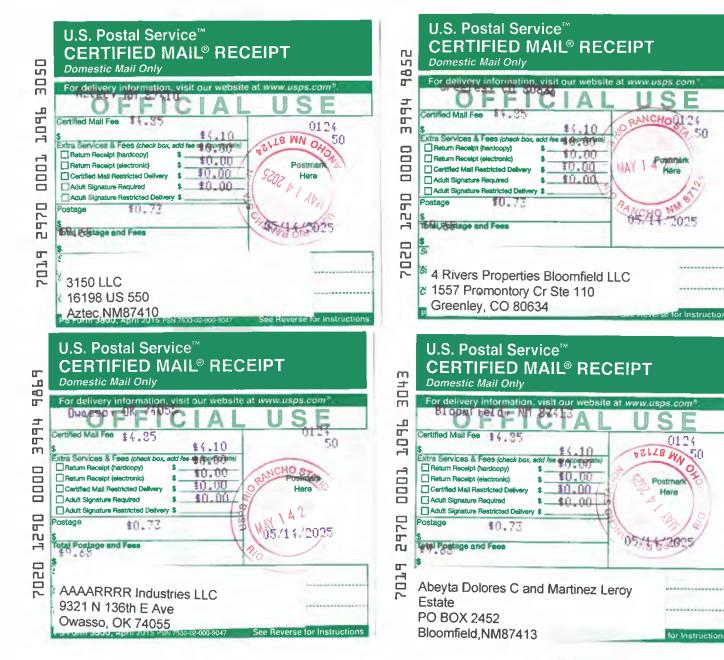

The Notice language (per 19.15.36.9.D NMAC) is provided as Attachment 1.A.4. Per 19.15.36.9.E NMAC, Notice mailings (or email) to owners of record, governmental and tribal entities, and interested persons identified by OCD, were completed on May 14, 2025 as identified on Exhibits 1 and 2, and copies of the certified mailings, return receipts, and first class are provided as Attachment 1.A.5.

- My name is <u>Mary Anne Gonzales</u>, I am an <u>Office Specialist</u> with Parkhill, and as such, on the <u>14th</u> day of <u>May</u>, 2025, I prepared or assembled copies of the set of documents constituting proof of notification of the issuance of a Tentative Decision per 19.15.36.9.F NMAC by the New Mexico Oil Conservation Division regarding the Application for Permit Renewal for the Basin Disposal, Inc. Surface Waste Management Facility Application for Permit Renewal (NM1-5).
- The sets of documents which immediately follow this affidavit and which, along with this affidavit, constitute proof of notification of the filing of said Application for Permit Renewal as required by 19.15.36.9.E.(2) NMAC.
- In addition to the mailing of the notice, as required by cited statue and regulations, notice was provided by first class or electronic mail to each of the entities listed on Table I.A.2, List of Entities to Whom Notice Was Mailed.