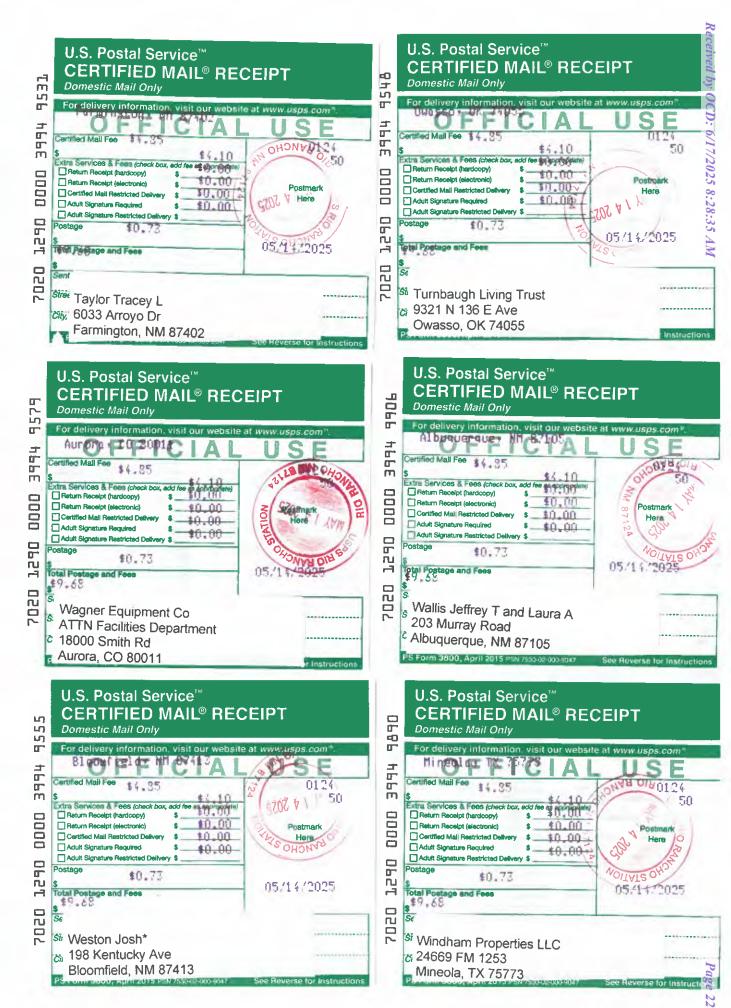

The Notice language (per 19.15.36.9.D NMAC) is provided as Attachment 1.A.4. Per 19.15.36.9.E NMAC, Notice mailings (or email) to owners of record, governmental and tribal entities, and interested persons identified by OCD, were completed on May 14, 2025 as identified on Exhibits 1 and 2, and copies of the certified mailings, return receipts, and first class are provided as Attachment 1.A.5.

- 1: Surface Owners of Record within 1/2-Mile of the Basin Disposal Inc. Site
- 2: Parties Notified by Mail
- 3: Land Ownership Map
- 4: Notice Language
- 5: Affidavit of Mailing, Certified Mailing, Return Receipts, and First Class Mailing
- 6: Affidavit of Publication, Hobbs News-Sun and Carlsbad Current Argus
- 7: Email to Interested Persons
- cc: Mr. Brett Lanier, Basin Disposal, General Manager Mr. Jason Sandel, Basin Disposal

# ATTACHMENT I.A: PUBLIC NOTIFICATION

- 1: Surface Owners of Record within 1/2-Mile of the Basin Disposal Inc. Site
- 2: Parties Notified by Mail
- 3: Land Ownership Map
- 4: Notice Language
- 5: Affidavit of Mailing, Certified Mailing, Return Receipts, and First Class Mailing
- 6: Affidavit of Publication, Hobbs News-Sun and Carlsbad Current Argus
- 7: Email to Interested Persons

### TABLE I.A.1 - List of Property Owners within 0.5-mile to Whom Notice was Mailed

### Basin Disposal, Inc. Application for Permit Renewal Volume I: Permit Application Text Part 36: Surface Waste Management Facilities November 2019 (Updated May 2025)

| OWNER                                          | ADDRESS                 | CITY        | STATE | ZIP        | MAP NO.                          |
|------------------------------------------------|-------------------------|-------------|-------|------------|----------------------------------|
| Phillips Jim R and Laura V Trust               | 791 N Newby Ln          | Bloomfield  | NM    | 87413-6755 | 103                              |
| Premiere Real Estate Holdings, LLC             | 201 Missouri St         | Bloomfield  | NM    | 87412      | 17                               |
| PWRGEAR Properties LLC                         | 10405 Calle Contento NW | Albuquerque | NM    | 87114      | 96                               |
| Quintana Jaime ET AL Quintana Anthony          | 200 Kentucky            | Bloomfield  | NM    | 87413-1173 | 108<br>107                       |
| RE Pool I LLC                                  | 25528 Genesee Trail Rd. | Golden      | CO    | 80401      | 9                                |
| Schaffer Family Trust                          | PO Box 23               | Aztec       | NM    | 87410      | 32<br>33<br>34<br>35<br>36<br>37 |
| SFT LLC c/o 4M Investments LLC*                | 332 Road 3100           | Aztec       | NM    | 87410      | 109                              |
| SFT LLC*                                       | PO BOX 25865            | Albuquerque | NM    | 87125      | 106                              |
| Spanier Childrens Trust                        | 1359 E 26th ST          | Tulsa       | OK    | 74114      | 99                               |
| T and D Investments LLC*                       | 2250 N 1st St           | Bloomfield  | NM    | 87413      | 67                               |
| Taylor Tracey L                                | 6033 Arroyo Dr          | Farmington  | NM    | 87402      | 53                               |
| Turnbaugh Living Trust                         | 9321 N 136 E Ave        | Owasso      | OK    | 74055      | 74                               |
| Wagner Equipment Co ATTN Facilities Department | 18000 Smith Rd          | Aurora      | CO    | 80011      | 100                              |
| Wallis Jeffrey T and Laura A                   | 203 Murray Road         | Albuquerque | NM    | 87105      | 12<br>19                         |
| Weston Josh*                                   | 198 Kentucky Ave        | Bloomfield  | NM    | 87413      | 105                              |
| Windham Development LLC c/o Holmes Barbara     | 8 Apache Plume Dr       | Santa Fe    | NM    | 87508      | 62<br>63                         |
| Windham Properties LLC                         | 24669 FM 1253           | Mineola     | тх    | 75773      | 50<br>51                         |
| Yoakum Robert L                                | 615 Smith Ln            | Bloomfield  | NM    | 87413      | 46                               |