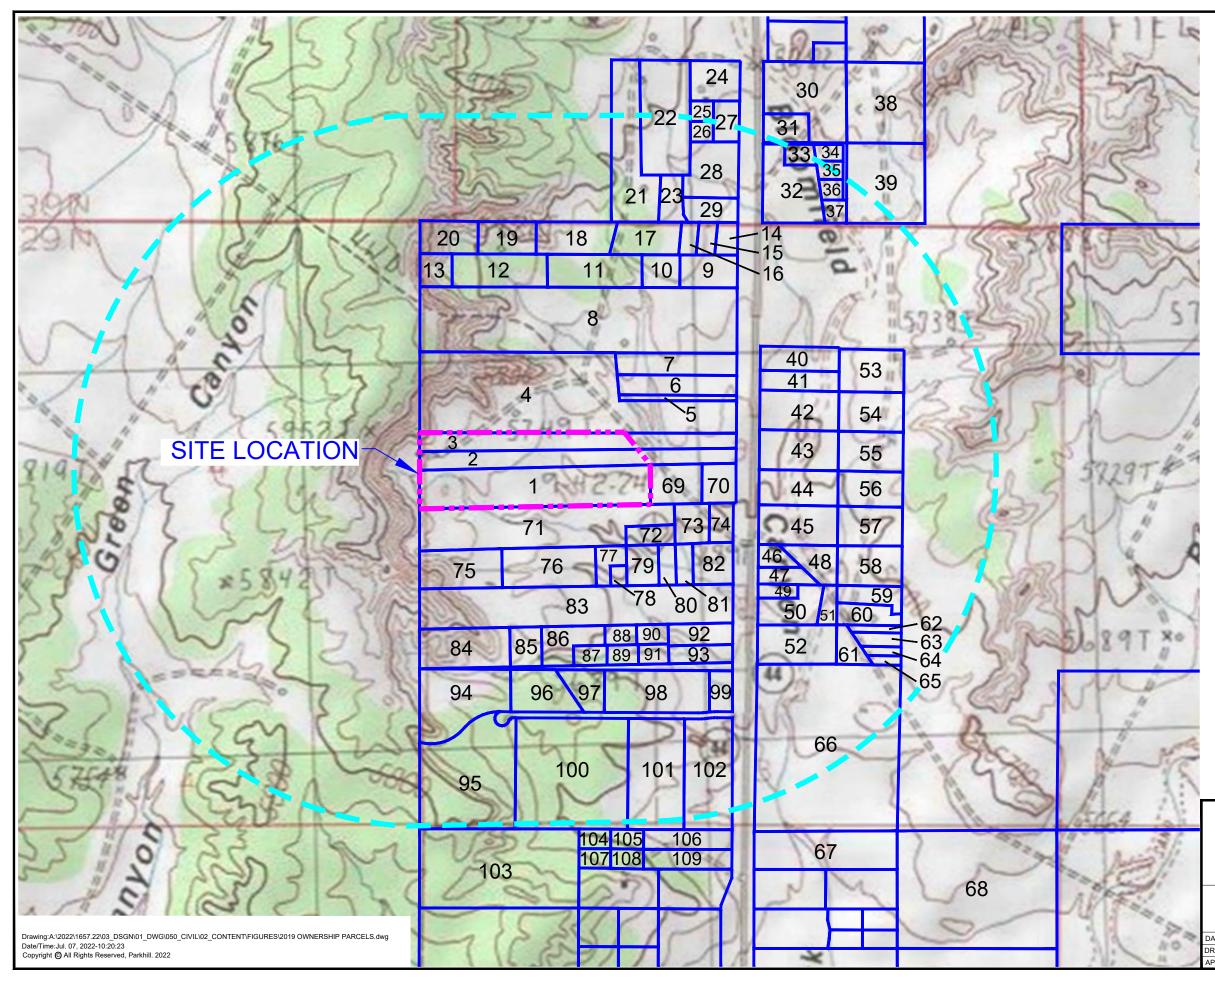

The BDI facility is located in San Juan County, New Mexico (NM). The San Juan County Assessor maintains property records online at: http://webmaps.sjcounty.net/portal/apps/webappviewer. Parkhill reviewed the Assessor's records in order to update the list of surface owners within one-half mile of the BDI site (Attachment 1.A.1) and Attachment 1.A.2 lists "List of Entities Whom Notice was Mailed." A corresponding map, identifying the surface owners of record, is provided as Attachment 1.A.3.

# LAND OWNERSHIP MAP

SURFACE WASTE MANAGEMENT FACILITY BASIN DISPOSAL, INC. SAN JUAN COUNTY, NEW MEXICO

DATE: 07/05/2022 CAD: 2019 OWNERSHIP.dwg PROJECT #: 1657.22 DRAWN BY: DMI REVIEWED BY: MWK APPROVED BY: MWK www.parkhill.com

333 Rio Rancho Blvd. NE Suite 400 Rio Rancho, New Mexico, Phone: 505-867-6990 Fax: 505-867-6991

ATTACHMENT I.A