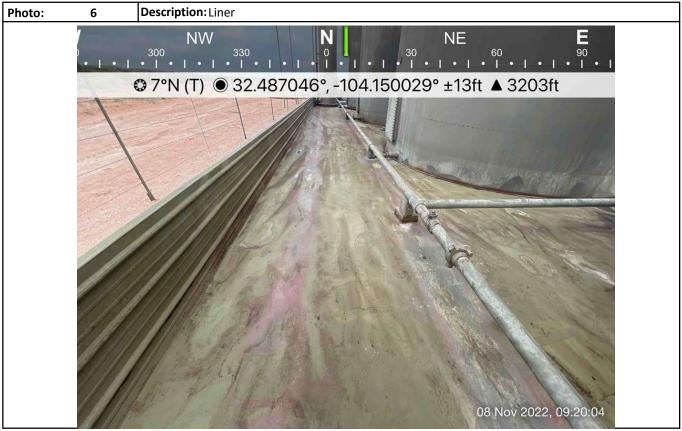

On November 8, 2022, Hungry Horse personnel arrived on location to inspect the liner. The liner was thoroughly inspected from edge to edge, as well as around tanks and process equipment installed on the liner itself (reference Photographs). The liner was found to be in place, intact, with no visible holes, breaks, or tears, and no evidence of the release escaping the containment area. A completed Liner Inspection Form is attached.