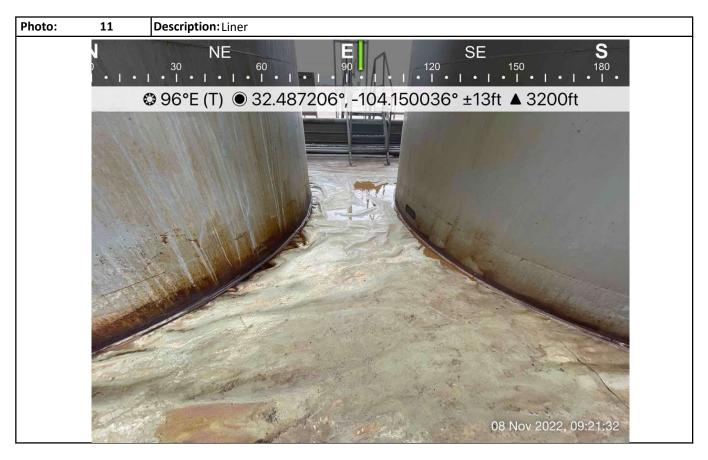

On November 8, 2022, Hungry Horse personnel arrived on location to inspect the liner. The liner was thoroughly inspected from edge to edge, as well as around tanks and process equipment installed on the liner itself (reference Photographs). The liner was found to be in place, intact, with no visible holes, breaks, or tears, and no evidence of the release escaping the containment area. A completed Liner Inspection Form is attached.