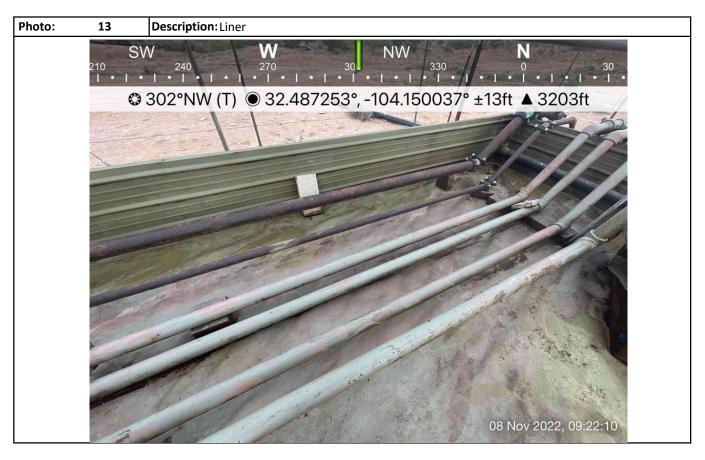

On November 8, 2022, Hungry Horse personnel arrived on location to inspect the liner. The liner was thoroughly inspected from edge to edge, as well as around tanks and process equipment installed on the liner itself (reference Photographs). The liner was found to be in place, intact, with no visible holes, breaks, or tears, and no evidence of the release escaping the containment area. A completed Liner Inspection Form is attached.