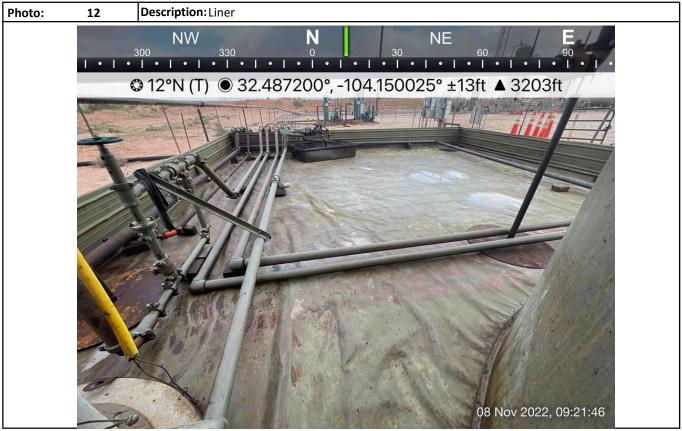

On November 8, 2022, Hungry Horse personnel arrived on location to inspect the liner. The liner was thoroughly inspected from edge to edge, as well as around tanks and process equipment installed on the liner itself (reference Photographs). The liner was found to be in place, intact, with no visible holes, breaks, or tears, and no evidence of the release escaping the containment area. A completed Liner Inspection Form is attached.