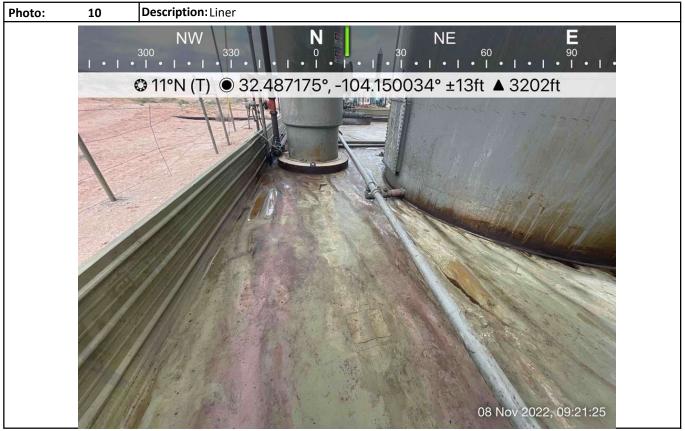

On November 8, 2022, Hungry Horse personnel arrived on location to inspect the liner. The liner was thoroughly inspected from edge to edge, as well as around tanks and process equipment installed on the liner itself (reference Photographs). The liner was found to be in place, intact, with no visible holes, breaks, or tears, and no evidence of the release escaping the containment area. A completed Liner Inspection Form is attached.