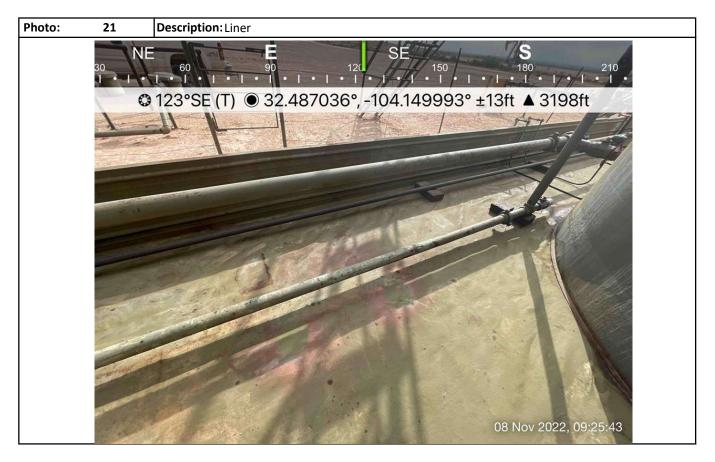

On November 8, 2022, Hungry Horse personnel arrived on location to inspect the liner. The liner was thoroughly inspected from edge to edge, as well as around tanks and process equipment installed on the liner itself (reference Photographs). The liner was found to be in place, intact, with no visible holes, breaks, or tears, and no evidence of the release escaping the containment area. A completed Liner Inspection Form is attached.

# **Liner Inspection Form**

| Cl:                    |                       |                          |           |                | SE                                                                                                                                                                                                                                                                                                                                                                                                                                                                                                                                                                                                                                                                                                                                                                                                                                                                                                                                                                                                                                                                                                                                                                                                                                                                                                                                                                                                                                                                                                                                                                                                                                                                                                                                                                                                                                                                                                                                                                                                                                                                                                                             |
|------------------------|-----------------------|--------------------------|-----------|----------------|--------------------------------------------------------------------------------------------------------------------------------------------------------------------------------------------------------------------------------------------------------------------------------------------------------------------------------------------------------------------------------------------------------------------------------------------------------------------------------------------------------------------------------------------------------------------------------------------------------------------------------------------------------------------------------------------------------------------------------------------------------------------------------------------------------------------------------------------------------------------------------------------------------------------------------------------------------------------------------------------------------------------------------------------------------------------------------------------------------------------------------------------------------------------------------------------------------------------------------------------------------------------------------------------------------------------------------------------------------------------------------------------------------------------------------------------------------------------------------------------------------------------------------------------------------------------------------------------------------------------------------------------------------------------------------------------------------------------------------------------------------------------------------------------------------------------------------------------------------------------------------------------------------------------------------------------------------------------------------------------------------------------------------------------------------------------------------------------------------------------------------|
| Client                 | Devon                 | 60 GG                    | V2 2005   | 1800s          |                                                                                                                                                                                                                                                                                                                                                                                                                                                                                                                                                                                                                                                                                                                                                                                                                                                                                                                                                                                                                                                                                                                                                                                                                                                                                                                                                                                                                                                                                                                                                                                                                                                                                                                                                                                                                                                                                                                                                                                                                                                                                                                                |
| Site Name              | Lone Tree Dra         | Lone Tree Draw 13 Com #2 |           |                | THE STATE OF THE S |
| Lat/Long               | 32.486875             | -104,14                  | 19979     |                | NAMENTAL & CONSTON                                                                                                                                                                                                                                                                                                                                                                                                                                                                                                                                                                                                                                                                                                                                                                                                                                                                                                                                                                                                                                                                                                                                                                                                                                                                                                                                                                                                                                                                                                                                                                                                                                                                                                                                                                                                                                                                                                                                                                                                                                                                                                             |
| Release Date           | 9/8/22                |                          |           |                | FEW BONNENTAL & CONSTRUCT                                                                                                                                                                                                                                                                                                                                                                                                                                                                                                                                                                                                                                                                                                                                                                                                                                                                                                                                                                                                                                                                                                                                                                                                                                                                                                                                                                                                                                                                                                                                                                                                                                                                                                                                                                                                                                                                                                                                                                                                                                                                                                      |
| Incident Number        | NAPP 22252            | 2575                     | a         |                |                                                                                                                                                                                                                                                                                                                                                                                                                                                                                                                                                                                                                                                                                                                                                                                                                                                                                                                                                                                                                                                                                                                                                                                                                                                                                                                                                                                                                                                                                                                                                                                                                                                                                                                                                                                                                                                                                                                                                                                                                                                                                                                                |
| NMOCD Notified         | 11/4/22               |                          |           |                |                                                                                                                                                                                                                                                                                                                                                                                                                                                                                                                                                                                                                                                                                                                                                                                                                                                                                                                                                                                                                                                                                                                                                                                                                                                                                                                                                                                                                                                                                                                                                                                                                                                                                                                                                                                                                                                                                                                                                                                                                                                                                                                                |
| Inspection Date        | 11/8/22               |                          |           |                |                                                                                                                                                                                                                                                                                                                                                                                                                                                                                                                                                                                                                                                                                                                                                                                                                                                                                                                                                                                                                                                                                                                                                                                                                                                                                                                                                                                                                                                                                                                                                                                                                                                                                                                                                                                                                                                                                                                                                                                                                                                                                                                                |
|                        |                       | T                        | Ĭ         | T              |                                                                                                                                                                                                                                                                                                                                                                                                                                                                                                                                                                                                                                                                                                                                                                                                                                                                                                                                                                                                                                                                                                                                                                                                                                                                                                                                                                                                                                                                                                                                                                                                                                                                                                                                                                                                                                                                                                                                                                                                                                                                                                                                |
| Observations           |                       | Yes                      | No        |                | Comments                                                                                                                                                                                                                                                                                                                                                                                                                                                                                                                                                                                                                                                                                                                                                                                                                                                                                                                                                                                                                                                                                                                                                                                                                                                                                                                                                                                                                                                                                                                                                                                                                                                                                                                                                                                                                                                                                                                                                                                                                                                                                                                       |
| Is the liner present?  | ,                     | X                        |           |                |                                                                                                                                                                                                                                                                                                                                                                                                                                                                                                                                                                                                                                                                                                                                                                                                                                                                                                                                                                                                                                                                                                                                                                                                                                                                                                                                                                                                                                                                                                                                                                                                                                                                                                                                                                                                                                                                                                                                                                                                                                                                                                                                |
| Is the liner torn?     |                       |                          | X         |                |                                                                                                                                                                                                                                                                                                                                                                                                                                                                                                                                                                                                                                                                                                                                                                                                                                                                                                                                                                                                                                                                                                                                                                                                                                                                                                                                                                                                                                                                                                                                                                                                                                                                                                                                                                                                                                                                                                                                                                                                                                                                                                                                |
| Are there visible ho   | les in the liner?     |                          | X         |                |                                                                                                                                                                                                                                                                                                                                                                                                                                                                                                                                                                                                                                                                                                                                                                                                                                                                                                                                                                                                                                                                                                                                                                                                                                                                                                                                                                                                                                                                                                                                                                                                                                                                                                                                                                                                                                                                                                                                                                                                                                                                                                                                |
| Is the liner retaining | ; any liquids?        |                          | X         |                |                                                                                                                                                                                                                                                                                                                                                                                                                                                                                                                                                                                                                                                                                                                                                                                                                                                                                                                                                                                                                                                                                                                                                                                                                                                                                                                                                                                                                                                                                                                                                                                                                                                                                                                                                                                                                                                                                                                                                                                                                                                                                                                                |
| Does it appear the l   | · 1                   | V                        |           | 2              |                                                                                                                                                                                                                                                                                                                                                                                                                                                                                                                                                                                                                                                                                                                                                                                                                                                                                                                                                                                                                                                                                                                                                                                                                                                                                                                                                                                                                                                                                                                                                                                                                                                                                                                                                                                                                                                                                                                                                                                                                                                                                                                                |
| to contain the leak?   |                       | \ <u>\</u>               |           |                |                                                                                                                                                                                                                                                                                                                                                                                                                                                                                                                                                                                                                                                                                                                                                                                                                                                                                                                                                                                                                                                                                                                                                                                                                                                                                                                                                                                                                                                                                                                                                                                                                                                                                                                                                                                                                                                                                                                                                                                                                                                                                                                                |
| Type of liner:         | Earthen with liner    |                          | Earthen r | no liner       |                                                                                                                                                                                                                                                                                                                                                                                                                                                                                                                                                                                                                                                                                                                                                                                                                                                                                                                                                                                                                                                                                                                                                                                                                                                                                                                                                                                                                                                                                                                                                                                                                                                                                                                                                                                                                                                                                                                                                                                                                                                                                                                                |
|                        | Metal with Poly Linin | ig                       | Metal wit | th Spray Epoxy | Lining                                                                                                                                                                                                                                                                                                                                                                                                                                                                                                                                                                                                                                                                                                                                                                                                                                                                                                                                                                                                                                                                                                                                                                                                                                                                                                                                                                                                                                                                                                                                                                                                                                                                                                                                                                                                                                                                                                                                                                                                                                                                                                                         |
|                        | Other:                |                          |           |                | <u> </u>                                                                                                                                                                                                                                                                                                                                                                                                                                                                                                                                                                                                                                                                                                                                                                                                                                                                                                                                                                                                                                                                                                                                                                                                                                                                                                                                                                                                                                                                                                                                                                                                                                                                                                                                                                                                                                                                                                                                                                                                                                                                                                                       |
| Other concerns or c    | bservations:          |                          |           |                |                                                                                                                                                                                                                                                                                                                                                                                                                                                                                                                                                                                                                                                                                                                                                                                                                                                                                                                                                                                                                                                                                                                                                                                                                                                                                                                                                                                                                                                                                                                                                                                                                                                                                                                                                                                                                                                                                                                                                                                                                                                                                                                                |
|                        |                       |                          |           |                |                                                                                                                                                                                                                                                                                                                                                                                                                                                                                                                                                                                                                                                                                                                                                                                                                                                                                                                                                                                                                                                                                                                                                                                                                                                                                                                                                                                                                                                                                                                                                                                                                                                                                                                                                                                                                                                                                                                                                                                                                                                                                                                                |
| Inspector Name         | Saniel Domin          | a ve 7                   |           |                |                                                                                                                                                                                                                                                                                                                                                                                                                                                                                                                                                                                                                                                                                                                                                                                                                                                                                                                                                                                                                                                                                                                                                                                                                                                                                                                                                                                                                                                                                                                                                                                                                                                                                                                                                                                                                                                                                                                                                                                                                                                                                                                                |