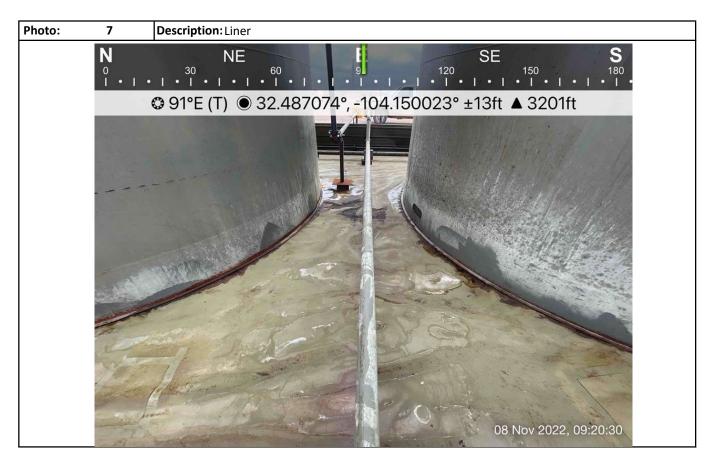

On November 8, 2022, Hungry Horse personnel arrived on location to inspect the liner. The liner was thoroughly inspected from edge to edge, as well as around tanks and process equipment installed on the liner itself (reference Photographs). The liner was found to be in place, intact, with no visible holes, breaks, or tears, and no evidence of the release escaping the containment area. A completed Liner Inspection Form is attached.