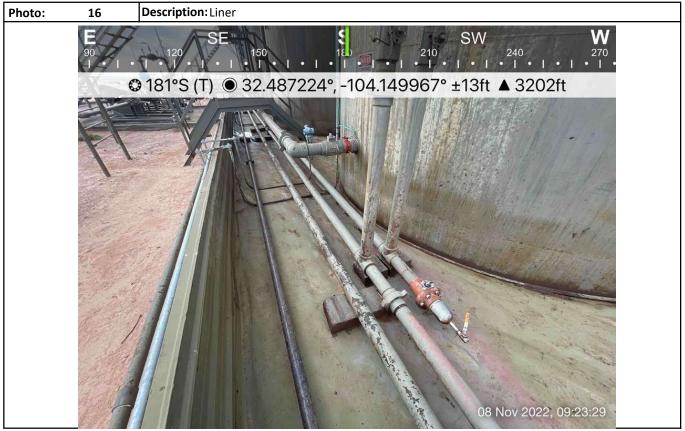

On November 8, 2022, Hungry Horse personnel arrived on location to inspect the liner. The liner was thoroughly inspected from edge to edge, as well as around tanks and process equipment installed on the liner itself (reference Photographs). The liner was found to be in place, intact, with no visible holes, breaks, or tears, and no evidence of the release escaping the containment area. A completed Liner Inspection Form is attached.