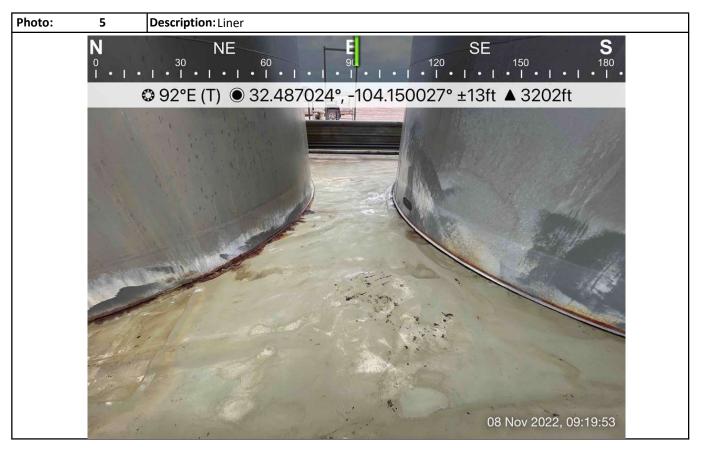

On November 8, 2022, Hungry Horse personnel arrived on location to inspect the liner. The liner was thoroughly inspected from edge to edge, as well as around tanks and process equipment installed on the liner itself (reference Photographs). The liner was found to be in place, intact, with no visible holes, breaks, or tears, and no evidence of the release escaping the containment area. A completed Liner Inspection Form is attached.