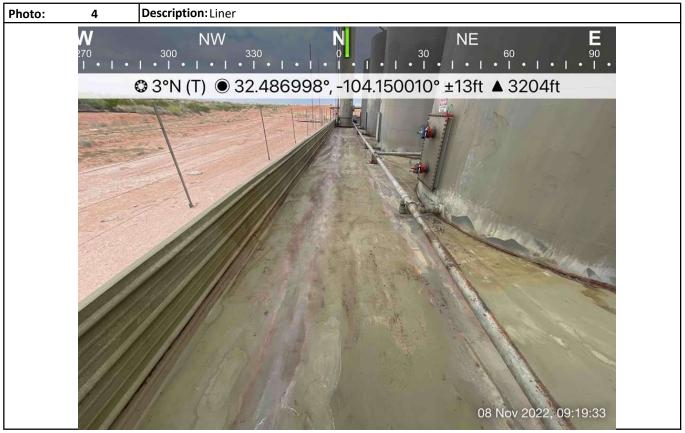

On November 8, 2022, Hungry Horse personnel arrived on location to inspect the liner. The liner was thoroughly inspected from edge to edge, as well as around tanks and process equipment installed on the liner itself (reference Photographs). The liner was found to be in place, intact, with no visible holes, breaks, or tears, and no evidence of the release escaping the containment area. A completed Liner Inspection Form is attached.