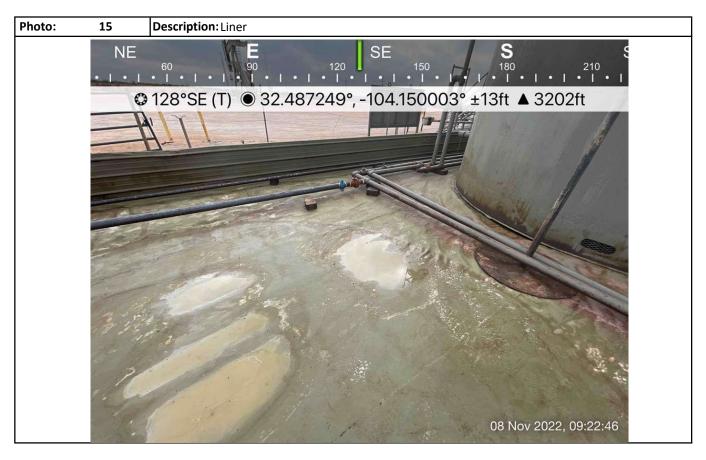

On November 8, 2022, Hungry Horse personnel arrived on location to inspect the liner. The liner was thoroughly inspected from edge to edge, as well as around tanks and process equipment installed on the liner itself (reference Photographs). The liner was found to be in place, intact, with no visible holes, breaks, or tears, and no evidence of the release escaping the containment area. A completed Liner Inspection Form is attached.