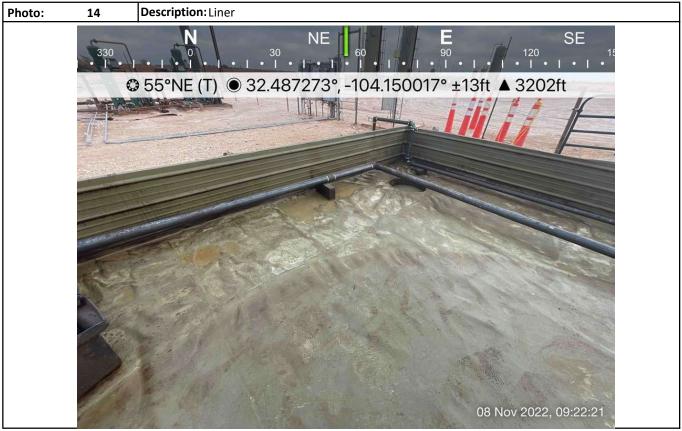

On November 8, 2022, Hungry Horse personnel arrived on location to inspect the liner. The liner was thoroughly inspected from edge to edge, as well as around tanks and process equipment installed on the liner itself (reference Photographs). The liner was found to be in place, intact, with no visible holes, breaks, or tears, and no evidence of the release escaping the containment area. A completed Liner Inspection Form is attached.