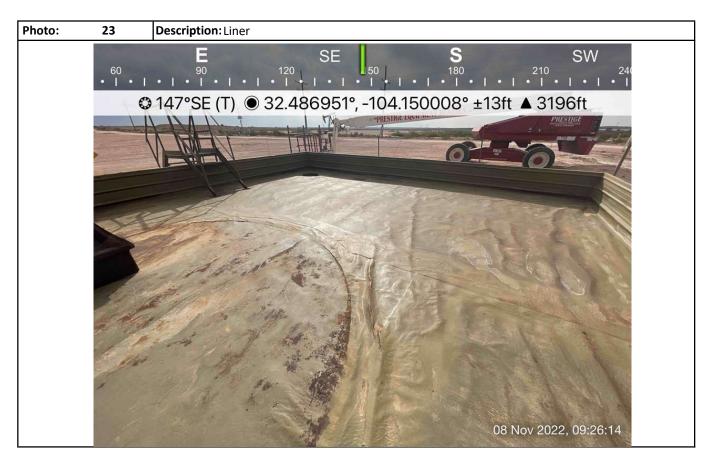

On November 8, 2022, Hungry Horse personnel arrived on location to inspect the liner. The liner was thoroughly inspected from edge to edge, as well as around tanks and process equipment installed on the liner itself (reference Photographs). The liner was found to be in place, intact, with no visible holes, breaks, or tears, and no evidence of the release escaping the containment area. A completed Liner Inspection Form is attached.

# **Liner Inspection Form**

| Cl:                    |                       |                          |           |                | SE                                                                                                                                                                                                                                                                                                                                                                                                                                                                                                                                                                                                                                                                                                                                                                                                                                                                                                                                                                                                                                                                                                                                                                                                                                                                                                                                                                                                                                                                                                                                                                                                                                                                                                                                                                                                                                                                                                                                                                                                                                                                                                                             |
|------------------------|-----------------------|--------------------------|-----------|----------------|--------------------------------------------------------------------------------------------------------------------------------------------------------------------------------------------------------------------------------------------------------------------------------------------------------------------------------------------------------------------------------------------------------------------------------------------------------------------------------------------------------------------------------------------------------------------------------------------------------------------------------------------------------------------------------------------------------------------------------------------------------------------------------------------------------------------------------------------------------------------------------------------------------------------------------------------------------------------------------------------------------------------------------------------------------------------------------------------------------------------------------------------------------------------------------------------------------------------------------------------------------------------------------------------------------------------------------------------------------------------------------------------------------------------------------------------------------------------------------------------------------------------------------------------------------------------------------------------------------------------------------------------------------------------------------------------------------------------------------------------------------------------------------------------------------------------------------------------------------------------------------------------------------------------------------------------------------------------------------------------------------------------------------------------------------------------------------------------------------------------------------|
| Client                 | Devon                 | 60 GG                    | V2 2005   | 1800s          |                                                                                                                                                                                                                                                                                                                                                                                                                                                                                                                                                                                                                                                                                                                                                                                                                                                                                                                                                                                                                                                                                                                                                                                                                                                                                                                                                                                                                                                                                                                                                                                                                                                                                                                                                                                                                                                                                                                                                                                                                                                                                                                                |
| Site Name              | Lone Tree Dra         | Lone Tree Draw 13 Com #2 |           |                | THE STATE OF THE S |
| Lat/Long               | 32.486875             | -104,14                  | 19979     |                | NAMENTAL & CONSTON                                                                                                                                                                                                                                                                                                                                                                                                                                                                                                                                                                                                                                                                                                                                                                                                                                                                                                                                                                                                                                                                                                                                                                                                                                                                                                                                                                                                                                                                                                                                                                                                                                                                                                                                                                                                                                                                                                                                                                                                                                                                                                             |
| Release Date           | 9/8/22                |                          |           |                | FEW BONNENTAL & CONSTRUCT                                                                                                                                                                                                                                                                                                                                                                                                                                                                                                                                                                                                                                                                                                                                                                                                                                                                                                                                                                                                                                                                                                                                                                                                                                                                                                                                                                                                                                                                                                                                                                                                                                                                                                                                                                                                                                                                                                                                                                                                                                                                                                      |
| Incident Number        | NAPP 22252            | 2575                     | a         |                |                                                                                                                                                                                                                                                                                                                                                                                                                                                                                                                                                                                                                                                                                                                                                                                                                                                                                                                                                                                                                                                                                                                                                                                                                                                                                                                                                                                                                                                                                                                                                                                                                                                                                                                                                                                                                                                                                                                                                                                                                                                                                                                                |
| NMOCD Notified         | 11/4/22               |                          |           |                |                                                                                                                                                                                                                                                                                                                                                                                                                                                                                                                                                                                                                                                                                                                                                                                                                                                                                                                                                                                                                                                                                                                                                                                                                                                                                                                                                                                                                                                                                                                                                                                                                                                                                                                                                                                                                                                                                                                                                                                                                                                                                                                                |
| Inspection Date        | 11/8/22               |                          |           |                |                                                                                                                                                                                                                                                                                                                                                                                                                                                                                                                                                                                                                                                                                                                                                                                                                                                                                                                                                                                                                                                                                                                                                                                                                                                                                                                                                                                                                                                                                                                                                                                                                                                                                                                                                                                                                                                                                                                                                                                                                                                                                                                                |
|                        |                       | T                        | Ĭ         | T              |                                                                                                                                                                                                                                                                                                                                                                                                                                                                                                                                                                                                                                                                                                                                                                                                                                                                                                                                                                                                                                                                                                                                                                                                                                                                                                                                                                                                                                                                                                                                                                                                                                                                                                                                                                                                                                                                                                                                                                                                                                                                                                                                |
| Observations           |                       | Yes                      | No        |                | Comments                                                                                                                                                                                                                                                                                                                                                                                                                                                                                                                                                                                                                                                                                                                                                                                                                                                                                                                                                                                                                                                                                                                                                                                                                                                                                                                                                                                                                                                                                                                                                                                                                                                                                                                                                                                                                                                                                                                                                                                                                                                                                                                       |
| Is the liner present?  | ,                     | X                        |           |                |                                                                                                                                                                                                                                                                                                                                                                                                                                                                                                                                                                                                                                                                                                                                                                                                                                                                                                                                                                                                                                                                                                                                                                                                                                                                                                                                                                                                                                                                                                                                                                                                                                                                                                                                                                                                                                                                                                                                                                                                                                                                                                                                |
| Is the liner torn?     |                       |                          | X         |                |                                                                                                                                                                                                                                                                                                                                                                                                                                                                                                                                                                                                                                                                                                                                                                                                                                                                                                                                                                                                                                                                                                                                                                                                                                                                                                                                                                                                                                                                                                                                                                                                                                                                                                                                                                                                                                                                                                                                                                                                                                                                                                                                |
| Are there visible ho   | les in the liner?     |                          | X         |                |                                                                                                                                                                                                                                                                                                                                                                                                                                                                                                                                                                                                                                                                                                                                                                                                                                                                                                                                                                                                                                                                                                                                                                                                                                                                                                                                                                                                                                                                                                                                                                                                                                                                                                                                                                                                                                                                                                                                                                                                                                                                                                                                |
| Is the liner retaining | ; any liquids?        |                          | X         |                |                                                                                                                                                                                                                                                                                                                                                                                                                                                                                                                                                                                                                                                                                                                                                                                                                                                                                                                                                                                                                                                                                                                                                                                                                                                                                                                                                                                                                                                                                                                                                                                                                                                                                                                                                                                                                                                                                                                                                                                                                                                                                                                                |
| Does it appear the l   | · 1                   | V                        |           | 2              |                                                                                                                                                                                                                                                                                                                                                                                                                                                                                                                                                                                                                                                                                                                                                                                                                                                                                                                                                                                                                                                                                                                                                                                                                                                                                                                                                                                                                                                                                                                                                                                                                                                                                                                                                                                                                                                                                                                                                                                                                                                                                                                                |
| to contain the leak?   |                       | \ <u>\</u>               |           |                |                                                                                                                                                                                                                                                                                                                                                                                                                                                                                                                                                                                                                                                                                                                                                                                                                                                                                                                                                                                                                                                                                                                                                                                                                                                                                                                                                                                                                                                                                                                                                                                                                                                                                                                                                                                                                                                                                                                                                                                                                                                                                                                                |
| Type of liner:         | Earthen with liner    |                          | Earthen r | no liner       |                                                                                                                                                                                                                                                                                                                                                                                                                                                                                                                                                                                                                                                                                                                                                                                                                                                                                                                                                                                                                                                                                                                                                                                                                                                                                                                                                                                                                                                                                                                                                                                                                                                                                                                                                                                                                                                                                                                                                                                                                                                                                                                                |
|                        | Metal with Poly Linin | ig                       | Metal wit | th Spray Epoxy | Lining                                                                                                                                                                                                                                                                                                                                                                                                                                                                                                                                                                                                                                                                                                                                                                                                                                                                                                                                                                                                                                                                                                                                                                                                                                                                                                                                                                                                                                                                                                                                                                                                                                                                                                                                                                                                                                                                                                                                                                                                                                                                                                                         |
|                        | Other:                |                          |           |                | <u> </u>                                                                                                                                                                                                                                                                                                                                                                                                                                                                                                                                                                                                                                                                                                                                                                                                                                                                                                                                                                                                                                                                                                                                                                                                                                                                                                                                                                                                                                                                                                                                                                                                                                                                                                                                                                                                                                                                                                                                                                                                                                                                                                                       |
| Other concerns or c    | bservations:          |                          |           |                |                                                                                                                                                                                                                                                                                                                                                                                                                                                                                                                                                                                                                                                                                                                                                                                                                                                                                                                                                                                                                                                                                                                                                                                                                                                                                                                                                                                                                                                                                                                                                                                                                                                                                                                                                                                                                                                                                                                                                                                                                                                                                                                                |
|                        |                       |                          |           |                |                                                                                                                                                                                                                                                                                                                                                                                                                                                                                                                                                                                                                                                                                                                                                                                                                                                                                                                                                                                                                                                                                                                                                                                                                                                                                                                                                                                                                                                                                                                                                                                                                                                                                                                                                                                                                                                                                                                                                                                                                                                                                                                                |
| Inspector Name         | Saniel Domin          | a ve 7                   |           |                |                                                                                                                                                                                                                                                                                                                                                                                                                                                                                                                                                                                                                                                                                                                                                                                                                                                                                                                                                                                                                                                                                                                                                                                                                                                                                                                                                                                                                                                                                                                                                                                                                                                                                                                                                                                                                                                                                                                                                                                                                                                                                                                                |