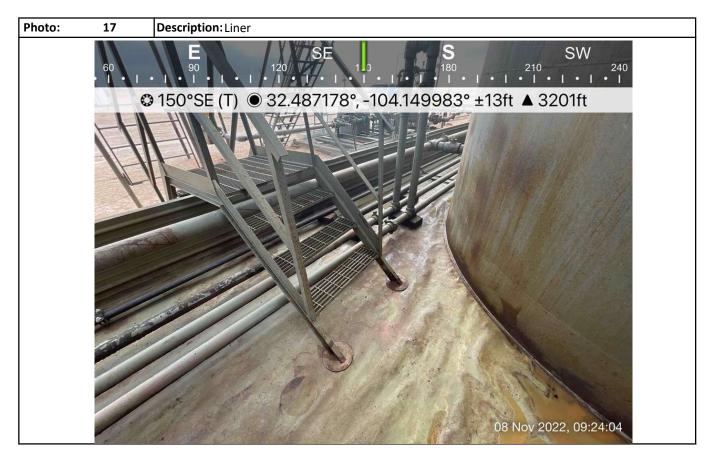

On November 8, 2022, Hungry Horse personnel arrived on location to inspect the liner. The liner was thoroughly inspected from edge to edge, as well as around tanks and process equipment installed on the liner itself (reference Photographs). The liner was found to be in place, intact, with no visible holes, breaks, or tears, and no evidence of the release escaping the containment area. A completed Liner Inspection Form is attached.