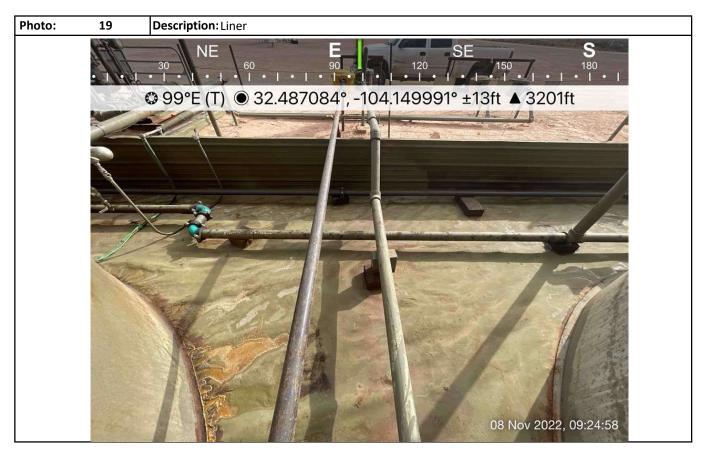

On November 8, 2022, Hungry Horse personnel arrived on location to inspect the liner. The liner was thoroughly inspected from edge to edge, as well as around tanks and process equipment installed on the liner itself (reference Photographs). The liner was found to be in place, intact, with no visible holes, breaks, or tears, and no evidence of the release escaping the containment area. A completed Liner Inspection Form is attached.