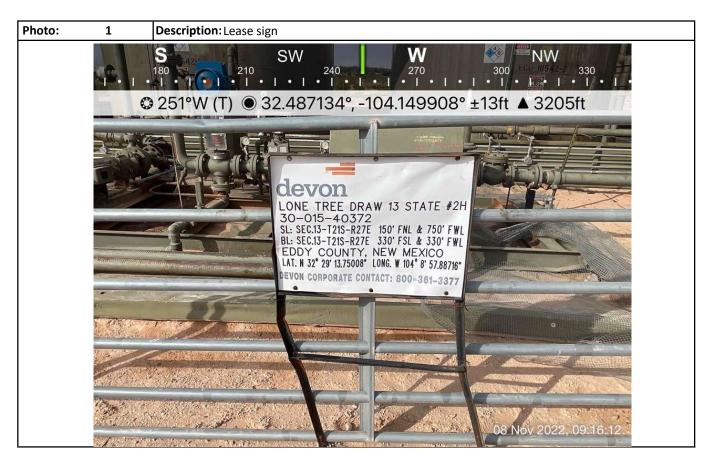

November 2022

Dale Woodall Environmental Professional Devon Energy Production Company, LP

Re: Lone Tree Draw 13 Com 2 Liner Inspection

UL-D, Sec 13, T21S, R27E 32.468875, -104.149979

The following summary serves as a condensed update on the liner inspection undertaken at the afore referenced Site.

On November 8, 2022, Hungry Horse personnel arrived on location to inspect the liner. The liner was thoroughly inspected from edge to edge, as well as around tanks and process equipment installed on the liner itself (reference Photographs). The liner was found to be in place, intact, with no visible holes, breaks, or tears, and no evidence of the release escaping the containment area. A completed Liner Inspection Form is attached.