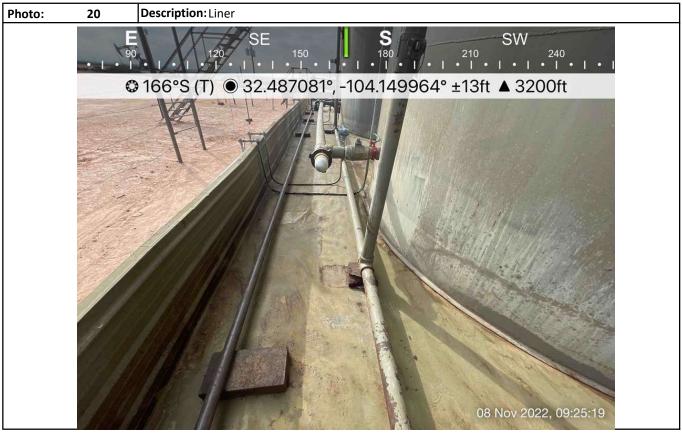

On November 8, 2022, Hungry Horse personnel arrived on location to inspect the liner. The liner was thoroughly inspected from edge to edge, as well as around tanks and process equipment installed on the liner itself (reference Photographs). The liner was found to be in place, intact, with no visible holes, breaks, or tears, and no evidence of the release escaping the containment area. A completed Liner Inspection Form is attached.