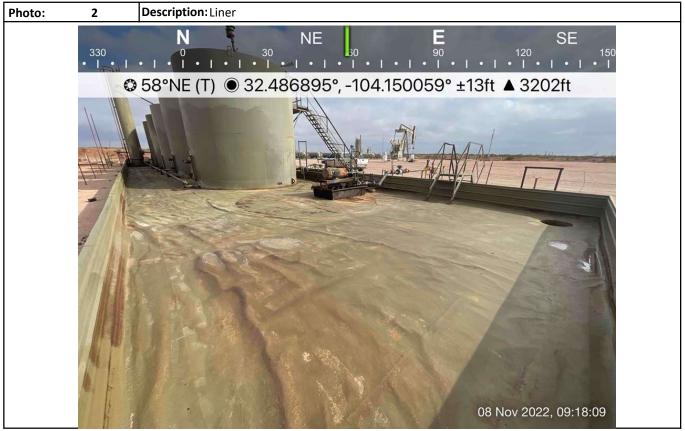

On November 8, 2022, Hungry Horse personnel arrived on location to inspect the liner. The liner was thoroughly inspected from edge to edge, as well as around tanks and process equipment installed on the liner itself (reference Photographs). The liner was found to be in place, intact, with no visible holes, breaks, or tears, and no evidence of the release escaping the containment area. A completed Liner Inspection Form is attached.