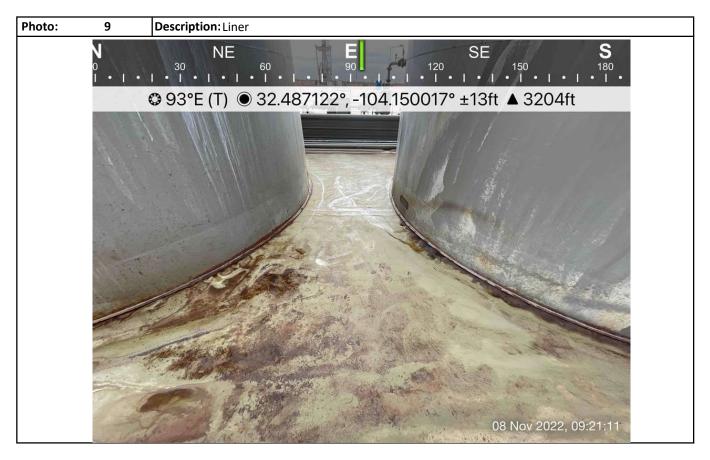

On November 8, 2022, Hungry Horse personnel arrived on location to inspect the liner. The liner was thoroughly inspected from edge to edge, as well as around tanks and process equipment installed on the liner itself (reference Photographs). The liner was found to be in place, intact, with no visible holes, breaks, or tears, and no evidence of the release escaping the containment area. A completed Liner Inspection Form is attached.