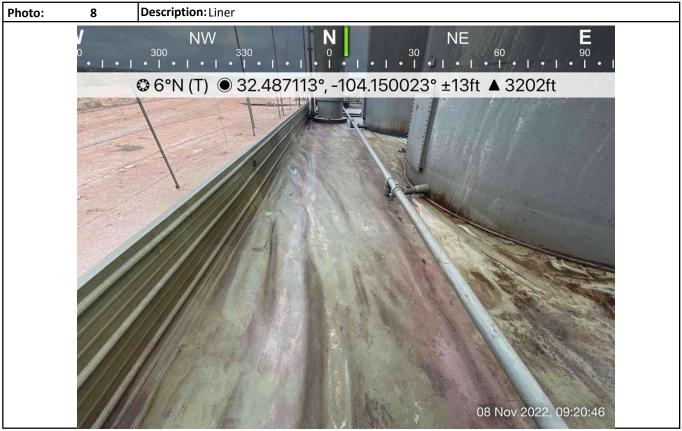

On November 8, 2022, Hungry Horse personnel arrived on location to inspect the liner. The liner was thoroughly inspected from edge to edge, as well as around tanks and process equipment installed on the liner itself (reference Photographs). The liner was found to be in place, intact, with no visible holes, breaks, or tears, and no evidence of the release escaping the containment area. A completed Liner Inspection Form is attached.