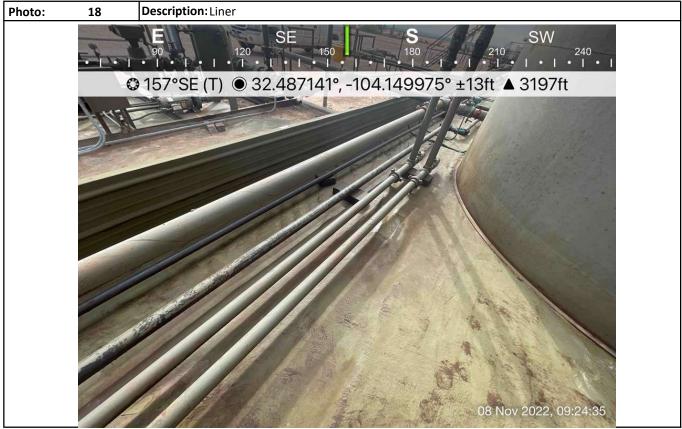

On November 8, 2022, Hungry Horse personnel arrived on location to inspect the liner. The liner was thoroughly inspected from edge to edge, as well as around tanks and process equipment installed on the liner itself (reference Photographs). The liner was found to be in place, intact, with no visible holes, breaks, or tears, and no evidence of the release escaping the containment area. A completed Liner Inspection Form is attached.