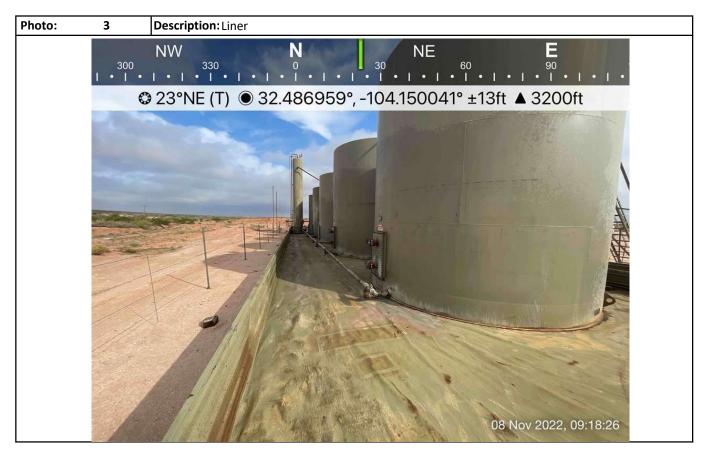

On November 8, 2022, Hungry Horse personnel arrived on location to inspect the liner. The liner was thoroughly inspected from edge to edge, as well as around tanks and process equipment installed on the liner itself (reference Photographs). The liner was found to be in place, intact, with no visible holes, breaks, or tears, and no evidence of the release escaping the containment area. A completed Liner Inspection Form is attached.