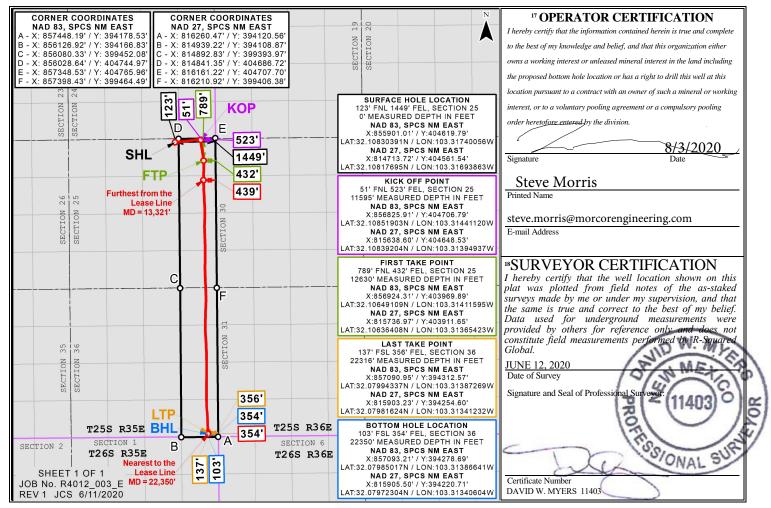

| Phone: (505) 334-6178<br>District IV<br>1220 S. St. Francis Dr., | . ,                   |                            | Santa Fe, NM 87505     |                                        |                         |                  |               | X AM  | ENDED REPORT             |        |  |
|------------------------------------------------------------------|-----------------------|----------------------------|------------------------|----------------------------------------|-------------------------|------------------|---------------|-------|--------------------------|--------|--|
| Phone: (505) 476-3460                                            |                       |                            |                        |                                        |                         |                  |               |       |                          |        |  |
|                                                                  |                       | V                          | VELL LC                | CATIO                                  | N AND ACR               | EAGE DEDIC       | ATION PLA     | Т     |                          |        |  |
| <sup>1</sup> A                                                   | r                     |                            | <sup>2</sup> Pool Code | ool Code <sup>3</sup> Pool Name        |                         |                  |               |       |                          |        |  |
| 30-0                                                             | 53                    |                            | 97088                  |                                        | WC-025 C                | 40; BO           | NE SP         | RING  |                          |        |  |
| <sup>4</sup> Property Code                                       |                       |                            |                        |                                        | <sup>5</sup> Property I | Name             |               |       | <sup>6</sup> Well Number |        |  |
| 31765                                                            | 7                     | SIOUX 25-36 STATE FED COM  |                        |                                        |                         |                  |               | 12H   |                          |        |  |
| <sup>7</sup> OGRID N                                             | lo.                   | <sup>8</sup> Operator Name |                        |                                        |                         |                  |               |       | <sup>9</sup> Elevation   |        |  |
| 24909                                                            | 09 CAZA OPERATING LLC |                            |                        |                                        |                         |                  | 3085'         |       |                          |        |  |
| <sup>10</sup> Surface Location                                   |                       |                            |                        |                                        |                         |                  |               |       |                          |        |  |
| UL or lot no.                                                    | Section               | Township                   | Range                  | Lot Idn                                | Feet from the           | North/South line | Feet from the | East/ | East/West line Count     |        |  |
| В                                                                | 25                    | 25S                        | 35E                    |                                        | 123                     | NORTH            | 1449          | EAS   | EAST LEA                 |        |  |
| " Bottom Hole Location If Different From Surface                 |                       |                            |                        |                                        |                         |                  |               |       |                          |        |  |
| UL or lot no.                                                    | Section               | Township                   | Range                  | Lot Idn                                | Feet from the           | North/South line | Feet from the | East/ | West line                | County |  |
| Р                                                                | 36                    | 25S                        | 35E                    |                                        | 103                     | SOUTH            | 354           | EAS   | Т                        | LEA    |  |
| <sup>12</sup> Dedicated Acres                                    | <sup>13</sup> Joint o | r Infill                   | Consolidation          | olidation Code <sup>15</sup> Order No. |                         |                  |               |       |                          |        |  |
| 320.0                                                            |                       |                            |                        |                                        |                         |                  |               |       |                          |        |  |