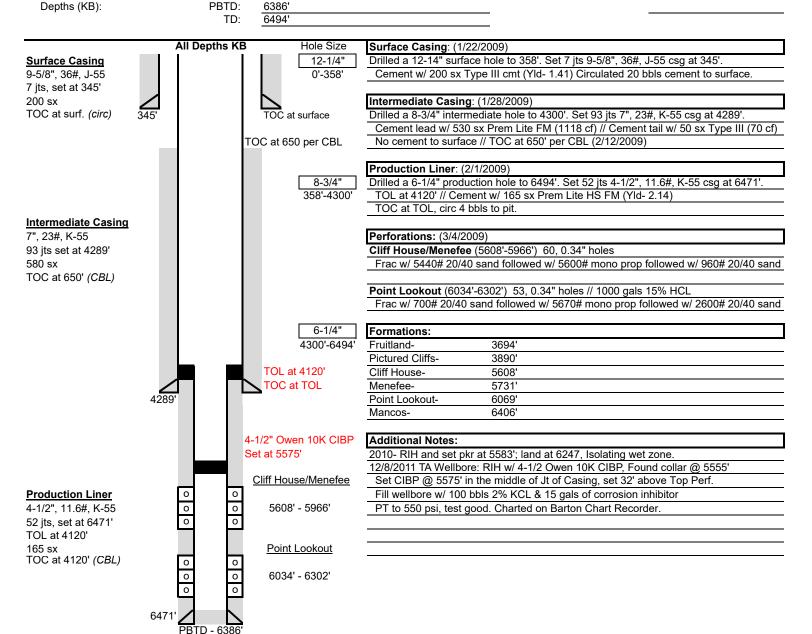

## **MECHANICAL INTEGRITY TEST- (2021)**

Jicarilla 93 14 30-039-29876 1935' FNL & 105' FEL Sec 32, T27N, R03W Rio Arriba County, New Mexico Lat 36.5317879° Long -107.11594543°

#### **PROJECT OBJECTIVE:**

Top off the surface casing with packer fluid. Rig up chart recorder and conduct mechanical integrity test.

#### **WORKOVER PROCEDURE:**

- 1. Contact regulatory to ensure test has been scheduled with NMOCD & Jicarilla.
- 2. Hold safety meeting. Comply with all LOGOS, BLM, Jicarilla, and NMOCD rules and regulations.
- 3. Top off the 4-1/2" production casing with packer fluid at least 24 hours before the pressure test.
- 6. Call out chart recorder.
- 7. RU chart recorder to chart pressure test as follows:
  - Top off with packer fluid, if needed
  - Record pressure on 1 hour chart with 560 psig for 30 minutes with a 1000-pound spring
  - · Contact engineer with results of pressure test
- 8. Bleed off pressure. Complete high discharge kill test and chart bleed off on the test.
- 9. Release chart recorder.

#### Wellbore Schematic

 Well Name:
 Jicarilla 93 14

 Location:
 Sec 32, T27N, R03W 1935' FNL & 105' FEL

 County:
 Rio Arriba

 API #:
 30-039-29876

 Co-ordinates:
 Lat 36.5317879° Long -107.1594543°

 Elevations:
 GROUND:

 KB:
 7155'

 KB:
 7169'

Date Prepared: 8/4/2021 M.Hespe
Reviewed By: 8/6/2021 S. Gomez
Spud Date: 1/21/2009
Completion Date: 3/4/2009
Last Workover Date: 12/8/2011 TA

TD - 6494'

District I
1625 N. French Dr., Hobbs, NM 88240
Phone: (575) 393-6161 Fax: (575) 393-0720 District II