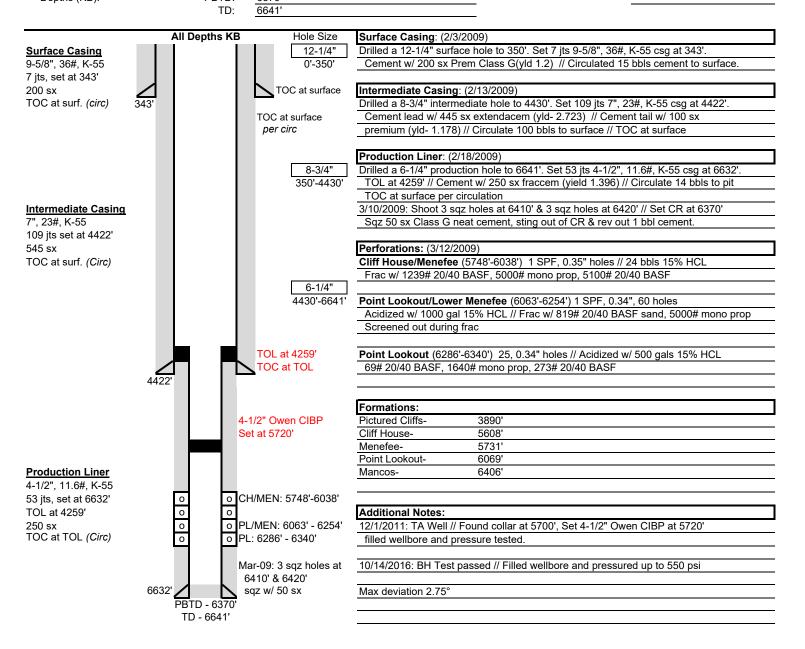

#### **Wellbore Schematic**

Well Name: Jicarilla 92 18A Location: Sec 29, T27N, R03W 1850' FNL & 2000' FEL County: Rio Arriba API#: 30-039-29943 Co-ordinates: Lat 36.5465355° Long -107.1659164° GROUND: 7262' Elevations: 7276' KB: Depths (KB): PBTD: 6370'

 Date Prepared:
 8/4/2021 M.Hespe

 Reviewed By:
 8/6/2021 S. Gomez

 Spud Date:
 2/3/2009

 Completion Date:
 3/12/2009

 Last Workover Date:
 12/1/2011 TA

District I
1625 N. French Dr., Hobbs, NM 88240
Phone: (575) 393-6161 Fax: (575) 393-0720 District II