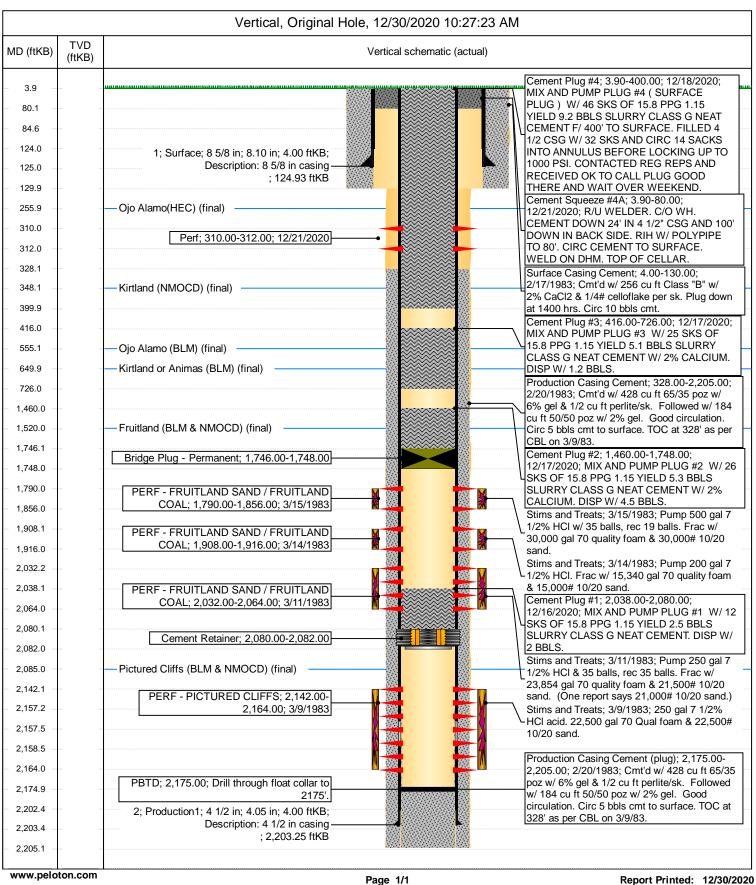

(Instructions on page 2)

\*\* OPERATOR-SUBMITTED \*\* OPERATOR-SUBMITTED \*\*

CAIN 2 30-045-25574 PLUG & ABANDON

12/15/2020 –MIRU. CK PRESSURES. OPEN WELL. TBG- 0 PSI. CSG- 80 PSI. BH- 70 PSI. RU ROD HANDLING EQUIP. POOH LD PUMP AND ROD STRING. ND HEAVILY CORRODED WH. NU BOPE. POOH LD PRODUCTION TBG STRING. LD BHA. SIW. SDFN.

12/16/2020 - CK PRESSURES. OPEN WELL. TBG- 0 PSI. CSG- 80 PSI. BH- 70 PSI. PU 4 1/2" CSG SCRAPER. PU AND TALLY 64 JTS TO 2080'. UNABLE TO PASS THIS DEPTH DUE TO SCALE OR OBSTRUCTION IN CSG. CONTACTED MONICA KUEHLING, OCD, AND DERRICK McCULLER, BLM, AND RECEIVED APPROVAL TO SET CICR AT THIS DEPTH. TOOH LD CSG SCRAPER. PU 4 ½" CMT RETAINER. TIH AND SET AT 2080'. LOAD TBG W/ 5 BBLS (8 BBL CAPACITY) ESTIMATED FLUID LEVEL IN CSG IS 1435'. PRTST TBG STRING TO 1000 PSI. TEST GOOD. ATTEMPT TO EST INJECTION UNDER RETAINER. PRESSURE LOCKED UP IMMEDIATELY TO 600 PSI AND HELD. STUNG OUT OF RETAINER AND PUMP 20 BBLS IN ATTEMPT TO EST CIRC. NO CIRC. CONTACTED MONICA KUEHLING, OCD, AND DERRICK McCULLER, BLM, AND WAITED BEFORE RECEIVING OK TO PUMP 150' PLUG ON TOP OF RETAINER. MIX AND PUMP PLUG #1 W/ 12 SKS OF 15.8 PPG 1.15 YIELD 2.5 BBLS SLURRY CLASS G NEAT CMT. DISP W/ 2 BBLS. POOH LD 7 JTS. STAND BACK 28 STANDS. LD SETTING TOOL. DRAIN ALL EQUIP. SIW. SDFN.

12/17/2020 - CK PRESSURES. OPEN WELL. TBG- 0 PSI. CSG- 40 PSI. BH- 40 PSI. TIH OPEN ENDED. TAG OF CEMNT PLUG #1 AT 2038'. 42' UP FROM CMT RETAINER. COMMUNICATE TAG DEPTHS W/ MONICA KUEHLING, OCD, AND DERRICK McCULLER, BLM. POOH. PU 4 ½" CAST IRON BRIDGE PLUG. TIH AND SET AT 1748'. ROLL HOLE W/ 25 BBLS. ATTEMPT TO PRESSURE TEST CSG. NO TEST. MIX AND PUMP PLUG #2 W/ 26 SKS OF 15.8 PPG 1.15 YIELD 5.3 BBLS SLURRY CLASS G NEAT CMT W/ 2% CALCIUM. DISP W/ 4.5 BBLS. POOH LD 8 JTS. STAND BACK 21 STANDS. LD SETTING TOOL. WOC 4 HRS. TIH W/ 20 STANDS. PU 4 JTS AND TAGGED TOC AT 1460'. POOH. LD BULL PLUG. TIH W/ 22 JTS TO 726'. MIX AND PUMP PLUG #3 W/ 25 SKS OF 15.8 PPG 1.15 YIELD 5.1 BBLS SLURRY CLASS G NEAT CMT W/ 2% CALCIUM. DISP W/ 1.2 BBLS. POOH LD 22 JTS. WASH UP ALL EQUIP. DRAIN ALL EQUIP. SIW. SECURE LOCATION. DEBRIEF CREW. SDFN.

12/18/2020 - CK PRESSURES. OPEN WELL. TBG- 0 PSI. CSG- 0 PSI. BH- 0 PSI. TIH OPEN ENDED. TAG OF CMT PLUG #3 AT 416'. COMMUNICATE TAG DEPTHS W/ MONICA KUEHLING, OCD, AND DERRICK McCULLER, BLM. POOH. RU WL. RIH AND PERFORATE 4 HOLES AT 310'. POOH AND RD WL. TIH OPEN ENDED TO 400'. MIX AND PUMP PLUG #4 (SURFACE PLUG) W/ 46 SKS OF 15.8 PPG 1.15 YIELD 9.2 BBLS SLURRY CLASS G NEAT CMT F/ 400' TO SURFACE. FILLED 4 1/2 CSG W/ 32 SKS AND CIRC 14 SACKS INTO ANNULUS BEFORE LOCKING UP TO 1000 PSI. CONTACTED MONICA KUEHLING, OCD, AND DERRICK McCULLER, BLM, AND RECEIVED OK TO CALL PLUG GOOD THERE AND WAIT OVER WEEKEND. POOH LD 12 JTS. WASH UP ALL EQUIP. DRAIN ALL EQUIP. SIW. SECURE LOCATION. DEBRIEF CREW. SDFWE. CREW TRAVEL BACK TO YARD.

12/21/2020 - TRAVEL TO BAYWATERS YARD. LOAD EQUIP. MOB RIG AND EQUIP TO LOCATION. PJSM. CK PRESSURES. OPEN WELL. TBG- 0 PSI. CSG- 0 PSI. BH- 0 PSI. RU WELDER. CO WH. CMT DOWN 24' IN 4 1/2" CSG AND 100' DOWN IN BACK SIDE. RIH W/ POLYPIPE TO 80'. CIRC CMT TO SURFACE. WELD ON DHM. TOP OF CELLAR. RIG CREW TRAVEL BACK TO YARD.

THE SUBJECT WELL WAS PLUGGED AND ABANDONED ON 12/21/2020.