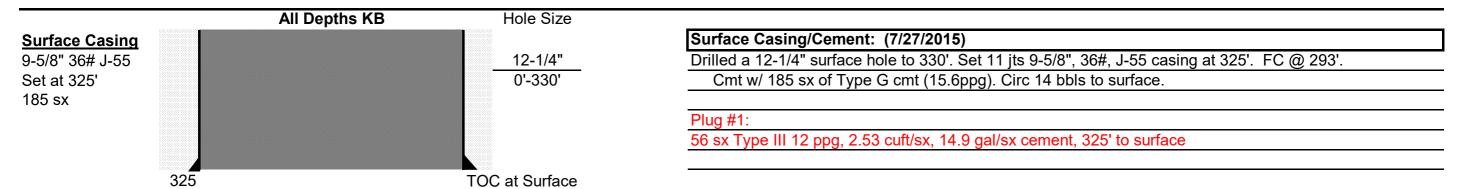

# **Proposed Wellbore Schematic**

# **Objective:**

Permanently "Plug & Abandon" 9 5/8" 36# J-55 LT&C surface casing. Casing set depth is at 325', TD at 330'.

# **Procedure:**

- Mobilize cement equipment to location.
- NU on well head with a diverter.
- Hold Pre-Job safety meeting with all involved parties.
- Tally / TIH with PVC.
- Logos rep will confirm that 9 5/8" is full of fluid.
- Rig up cementing equipment. Fill PVC with fluid and confirm circulation.
- Pump ~56 sx Type III 12 ppg, 2.53 cuft/sx, with ~20 bbls of mix water. No displacement.
- · Cut PVC and leave in the wellbore.
- Cut off 9 5/8" casing 3' or greater below GL and install a ¼" or greater steel plate.