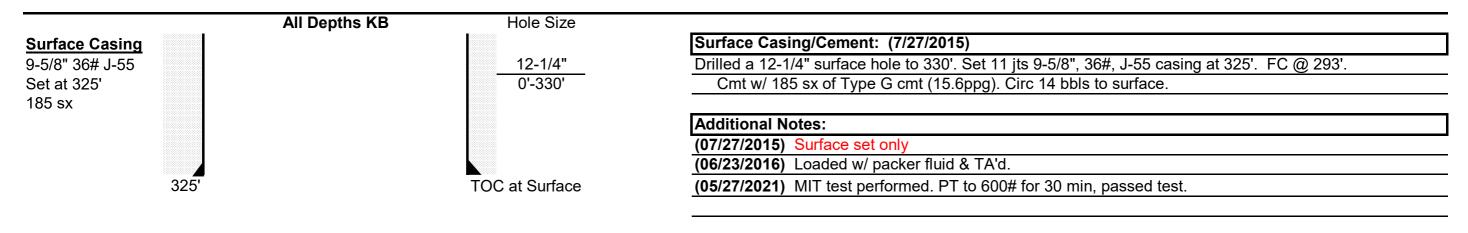

# **Current Wellbore Schematic**

# **Objective:**

Permanently "Plug & Abandon" 9 5/8" 36# J-55 LT&C surface casing. Casing set depth is at 325', TD at 330'.

# **Prior to Job:**

· Notify BLM.

# **Procedure:**

- Mobilize cement equipment to location.
- NU on well head with a diverter.
- Hold Pre-Job safety meeting with all involved parties.
- Tally / TIH with PVC.
- Logos rep will confirm that 9 5/8" is full of fluid.
- Rig up cementing equipment. Fill PVC with fluid and confirm circulation.
- Pump ~56 sx Type III 12 ppg, 2.53 cuft/sx, with ~20 bbls of mix water. No displacement.
- · Cut PVC and leave in the wellbore.
- Cut off 9 5/8" casing 3' or greater below GL and install a ¼" or greater steel plate.