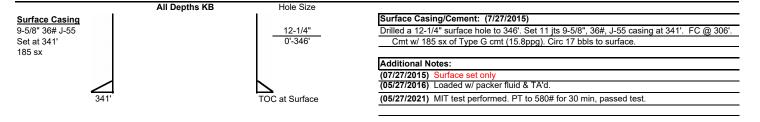

#### **Current Wellbore Schematic**

### Objective:

Permanently "Plug & Abandon" 9 5/8" 36# J-55 LT&C surface casing. Casing set depth is at 341', TD at 346'.

### **Prior to Job:**

· Notify BLM.

### Procedure:

- Mobilize cement equipment to location.
- · NU on well head with a diverter.
- · Hold Pre-Job safety meeting with all involved parties.
- Tally / TIH with PVC.
- Logos rep will confirm that 9 5/8" is full of fluid.
- Rig up cementing equipment. Fill PVC with fluid and confirm circulation.
- Pump ~59 sx Type III 12 ppg, 2.53 cuft/sx, with ~20 bbls of mix water. No displacement.
- Cut PVC and leave in the wellbore.
- Cut off 9 5/8" casing 3' or greater below GL and install a 1/4" or greater steel plate.