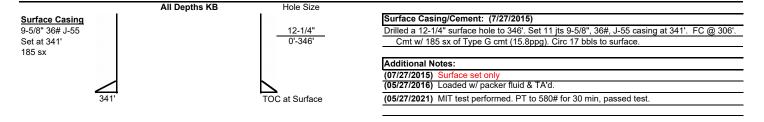

#### **Current Wellbore Schematic**

### Objective:

Permanently "Plug & Abandon" 9 5/8" 36# J-55 LT&C surface casing. Casing set depth is at 341', TD at 346'.

### **Prior to Job:**

· Notify BLM.

### Procedure:

- Mobilize cement equipment to location.
- · NU on well head with a diverter.
- · Hold Pre-Job safety meeting with all involved parties.
- Tally / TIH with PVC.
- Logos rep will confirm that 9 5/8" is full of fluid.
- Rig up cementing equipment. Fill PVC with fluid and confirm circulation.
- Pump ~59 sx Type III 12 ppg, 2.53 cuft/sx, with ~20 bbls of mix water. No displacement.
- · Cut PVC and leave in the wellbore.
- Cut off 9 5/8" casing 3' or greater below GL and install a ¼" or greater steel plate.