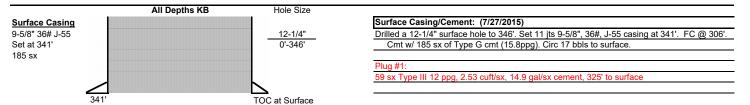

#### **Proposed Wellbore Schematic**

### Objective:

Permanently "Plug & Abandon" 9 5/8" 36# J-55 LT&C surface casing. Casing set depth is at 341', TD at 346'.

### **Prior to Job:**

· Notify BLM.

### Procedure:

- Mobilize cement equipment to location.
- · NU on well head with a diverter.
- · Hold Pre-Job safety meeting with all involved parties.
- Tally / TIH with PVC.
- Logos rep will confirm that 9 5/8" is full of fluid.
- Rig up cementing equipment. Fill PVC with fluid and confirm circulation.
- Pump ~59 sx Type III 12 ppg, 2.53 cuft/sx, with ~20 bbls of mix water. No displacement.
- Cut PVC and leave in the wellbore.
- Cut off 9 5/8" casing 3' or greater below GL and install a 1/4" or greater steel plate.