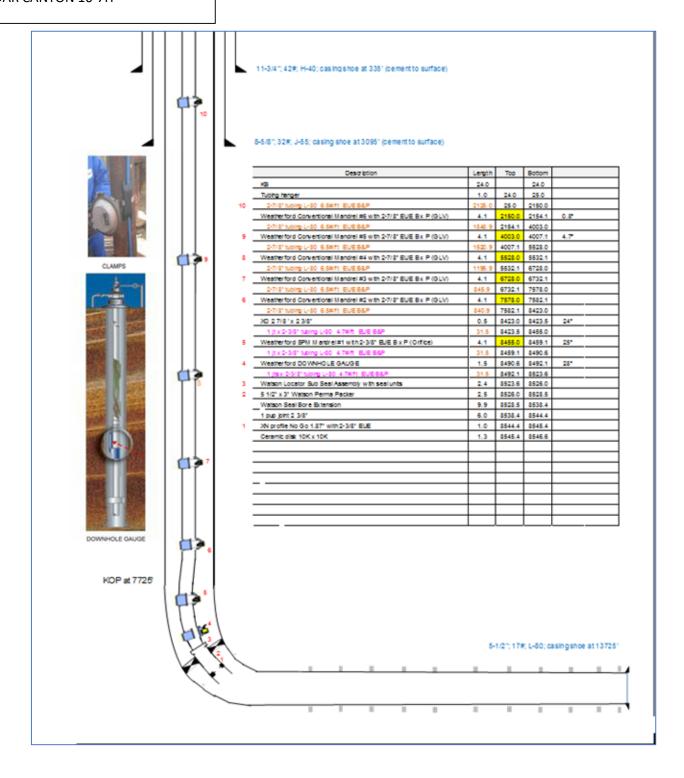

Current Wellbore Diagram

**CEDAR CANYON 16-7H** 

District I
1625 N. French Dr., Hobbs, NM 88240
Phone: (575) 393-6161 Fax: (575) 393-0720 District II

811 S. First St., Artesia, NM 88210 Phone:(575) 748-1283 Fax:(575) 748-9720 District III

## PURSUANT TO INJECTION ORDER R-21832:

- CURRENT LIFT EQUIPMENT WILL BE PULLED AND REPLACED. PLEASE SEE THE CURRENT AND PROPOSED WELLBORE DIAGRAMS.
- INJECTION WILL BE THROUGH TUBING INSTALLED WITH A PACKER SET AT APPROXIMATELY 8526'.
- THE WELL IS EQUIPPED WITH A PRESSURE CONTROL DEVICE THAT WILL LIMIT THE MAXIMUM SURFACE INJECTION PRESSURE TO NO MORE THAN 1720 PSI FOR PRODUCED WATER, 4250 PSI FOR PRODUCED GAS, AND 2200 PSI FOR CARBON DIOXIDE.
- THE CASING-TUBING ANNULUS WILL BE FILLED WITH INERT FLUID, AND A GAUGE INSTALLED TO DETECT LEAKAGE.
- AN MIT WILL BE PERFORMED PRIOR TO COMMENCEMENT OF INJECTION. OXY WILL NOTIFY NMOCD OF MECHANICAL INTEGRITY TEST 72 HOURS IN ADVANCE.
- THE WELL IS TIED INTO A SCADA MONITORING SYSTEM.