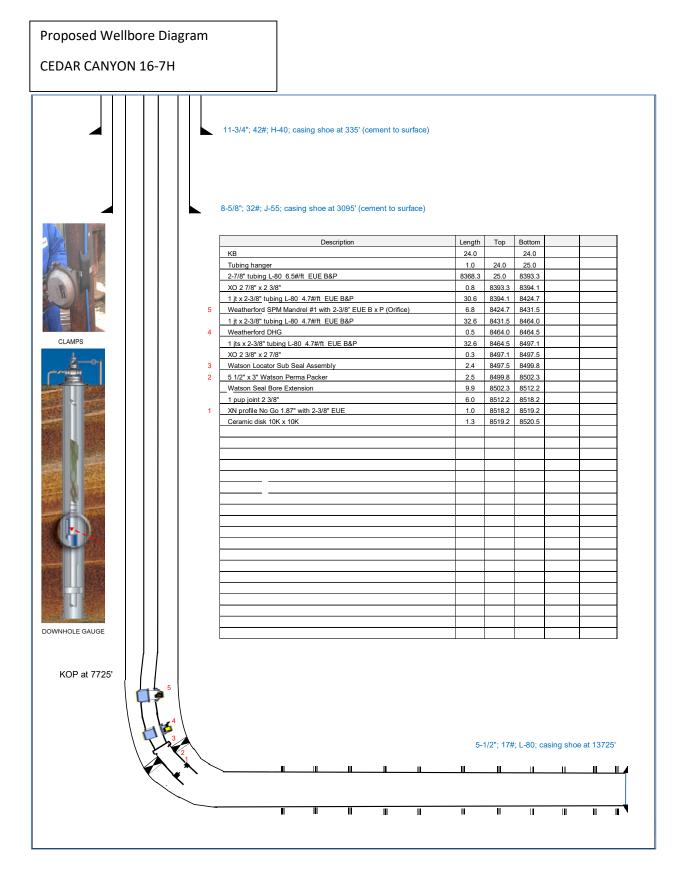

WELL: CEDAR CANYON 16 STATE #007H

API: 30-015-41251

INJECTION ORDER: R-21832

## PURSUANT TO INJECTION ORDER R-21832:

- CURRENT LIFT EQUIPMENT WILL BE PULLED AND REPLACED. PLEASE SEE THE CURRENT AND PROPOSED WELLBORE DIAGRAMS.
- INJECTION WILL BE THROUGH TUBING INSTALLED WITH A PACKER SET AT APPROXIMATELY 8526'.
- THE WELL IS EQUIPPED WITH A PRESSURE CONTROL DEVICE THAT WILL LIMIT THE MAXIMUM SURFACE INJECTION PRESSURE TO NO MORE THAN 1720 PSI FOR PRODUCED WATER, 4250 PSI FOR PRODUCED GAS, AND 2200 PSI FOR CARBON DIOXIDE.
- THE CASING-TUBING ANNULUS WILL BE FILLED WITH INERT FLUID, AND A GAUGE INSTALLED TO DETECT LEAKAGE.
- AN MIT WILL BE PERFORMED PRIOR TO COMMENCEMENT OF INJECTION. OXY WILL NOTIFY NMOCD OF MECHANICAL INTEGRITY TEST 72 HOURS IN ADVANCE.
- THE WELL IS TIED INTO A SCADA MONITORING SYSTEM.